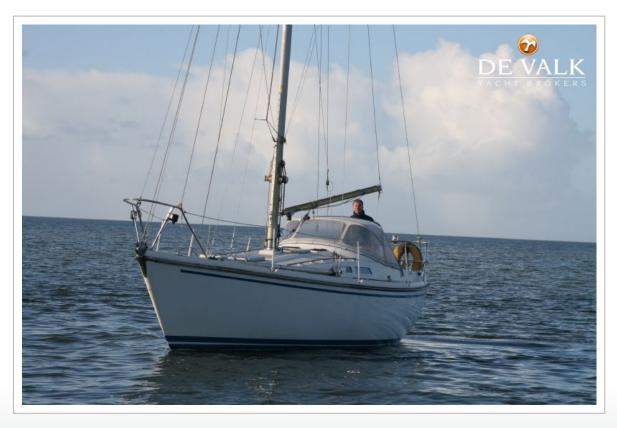

#### **SPECIFICATIONS**

| Dimensions   | 9.50 x 3.15 x 1.45 (m) | Builder                           |
|--------------|------------------------|-----------------------------------|
| Built        | 1975                   | Cabins                            |
| Material     | GRP                    | Berths                            |
| Engine(s)    | x Vetus                | <b>Hp/Kw</b> 0.00 (hp), 0.00 (kw) |
| Asking price | sold (VAT )            | Lying                             |
|              |                        |                                   |

#### **GENERAL**

ModelCONTEST 31HTTypesailing yacht

 LOA (m)
 9,50

 Beam (m)
 3,15

 Draft (m)
 1,45

 Year built
 1975

 Hull material
 GRP