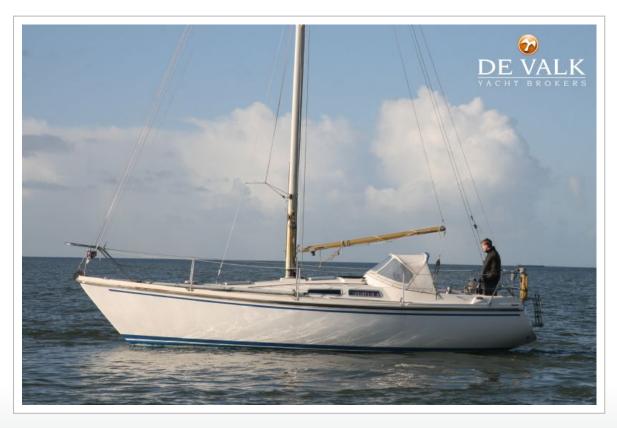

#### **SPECIFICATIONS**

| Dimensions   | 9.50 x 3.15 x 1.45 (m) | Builder                           |
|--------------|------------------------|-----------------------------------|
| Built        | 1975                   | Cabins                            |
| Material     | GRP                    | Berths                            |
| Engine(s)    | x Vetus                | <b>Hp/Kw</b> 0.00 (hp), 0.00 (kw) |
| Asking price | sold (VAT )            | Lying                             |
|              |                        |                                   |

#### **GENERAL**

ModelCONTEST 31HTTypesailing yacht

 LOA (m)
 9,50

 Beam (m)
 3,15

 Draft (m)
 1,45

 Year built
 1975

 Hull material
 GRP