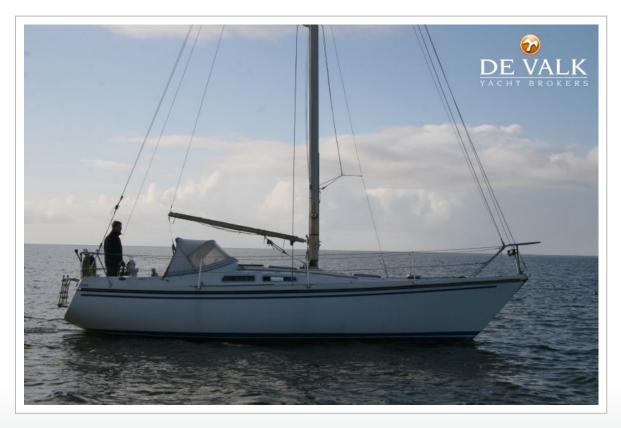

#### **GENERAL**

ModelCONTEST 31HTTypesailing yacht

 LOA (m)
 9,50

 Beam (m)
 3,15

 Draft (m)
 1,45

 Year built
 1975

 Hull material
 GRP