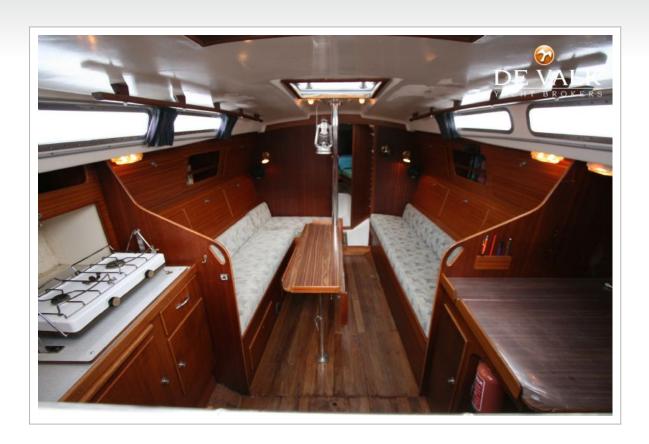

#### **GENERAL**

ModelCONTEST 31HTTypesailing yacht

 LOA (m)
 9,50

 Beam (m)
 3,15

 Draft (m)
 1,45

 Year built
 1975

 Hull material
 GRP