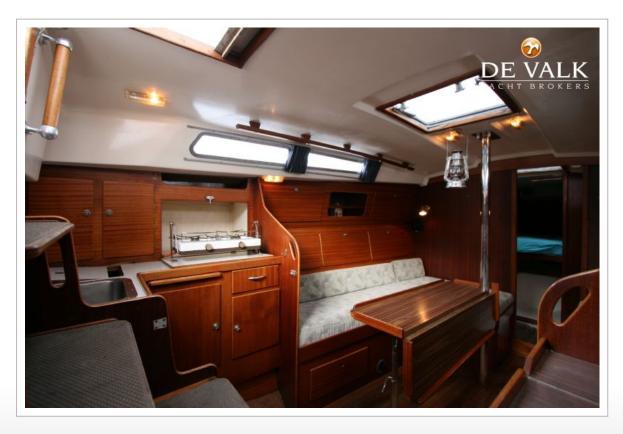

e | De Valk Hindeloopen B.V. | Telephone | +31 514 52 40 00      |
|--------------|--------------------------|-----------|-----------------------|
| Address      | Oosterstrand 1           | E-mail    | hindeloopen@devalk.nl |
|              | 8713 JS Hindeloopen      |           |                       |
|              | NL                       |           |                       |
|              |                          |           |                       |

#### **DISCLAIMER**

These particulars are given in good faith as supplied but cannot be guaranteed.



#### **GENERAL**

ModelCONTEST 31HTTypesailing yacht

 LOA (m)
 9,50

 Beam (m)
 3,15

 Draft (m)
 1,45

 Year built
 1975

 Hull material
 GRP

#### **MACHINERY**

MakeVetusYear installed2000