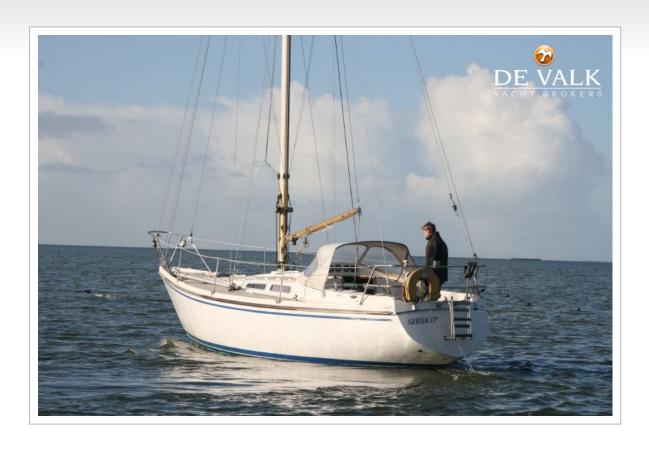

#### **SPECIFICATIONS**

| Dimensions   | 9.50 x 3.15 x 1.45 (m) | Builder                           |
|--------------|------------------------|-----------------------------------|
| Built        | 1975                   | Cabins                            |
| Material     | GRP                    | Berths                            |
| Engine(s)    | x Vetus                | <b>Hp/Kw</b> 0.00 (hp), 0.00 (kw) |
| Asking price | sold (VAT )            | Lying                             |
|              |                        |                                   |

#### **GENERAL**

ModelCONTEST 31HTTypesailing yacht

 LOA (m)
 9,50

 Beam (m)
 3,15

 Draft (m)
 1,45

 Year built
 1975

 Hull material
 GRP