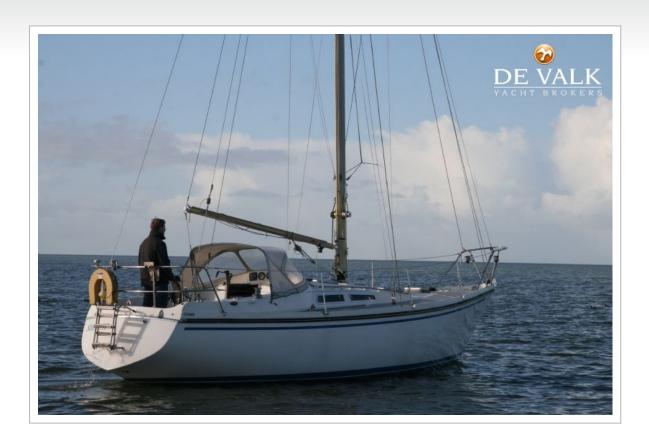

#### **GENERAL**

ModelCONTEST 31HTTypesailing yacht

 LOA (m)
 9,50

 Beam (m)
 3,15

 Draft (m)
 1,45

 Year built
 1975

 Hull material
 GRP