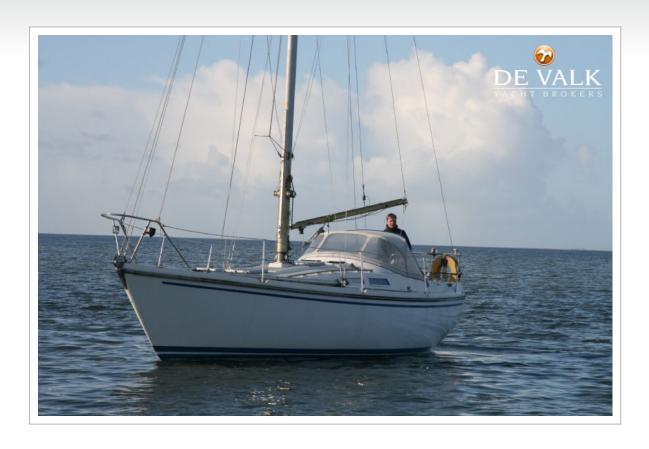

#### **SPECIFICATIONS**

| Dimensions   | 9.50 x 3.15 x 1.45 (m) | Builder                           |
|--------------|------------------------|-----------------------------------|
| Built        | 1975                   | Cabins                            |
| Material     | GRP                    | Berths                            |
| Engine(s)    | x Vetus                | <b>Hp/Kw</b> 0.00 (hp), 0.00 (kw) |
| Asking price | sold (VAT )            | Lying                             |
|              |                        |                                   |

#### **GENERAL**

ModelCONTEST 31HTTypesailing yacht

 LOA (m)
 9,50

 Beam (m)
 3,15

 Draft (m)
 1,45

 Year built
 1975

 Hull material
 GRP