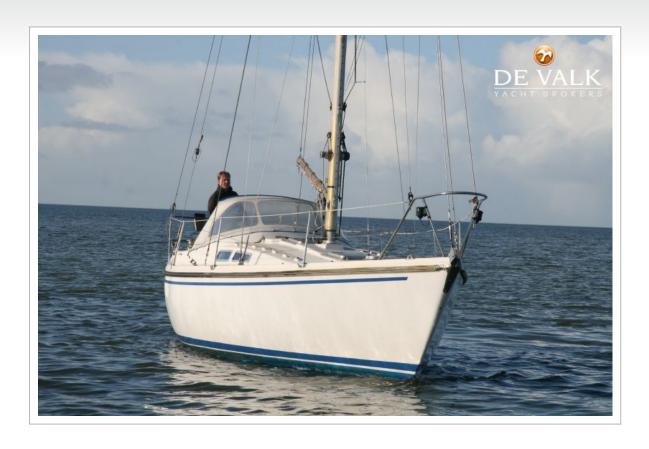

#### **GENERAL**

ModelCONTEST 31HTTypesailing yacht

 LOA (m)
 9,50

 Beam (m)
 3,15

 Draft (m)
 1,45

 Year built
 1975

 Hull material
 GRP