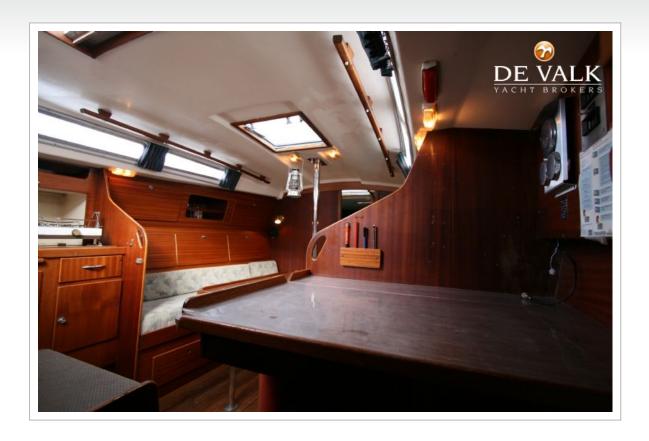

#### **GENERAL**

ModelCONTEST 31HTTypesailing yacht

 LOA (m)
 9,50

 Beam (m)
 3,15

 Draft (m)
 1,45

 Year built
 1975

 Hull material
 GRP