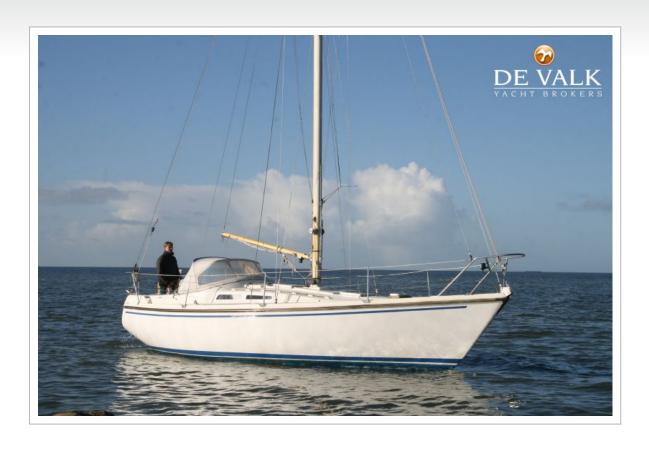

#### **GENERAL**

ModelCONTEST 31HTTypesailing yacht

 LOA (m)
 9,50

 Beam (m)
 3,15

 Draft (m)
 1,45

 Year built
 1975

 Hull material
 GRP