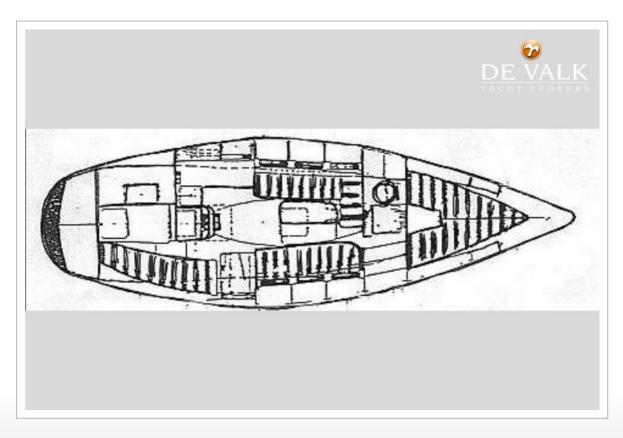

#### **GENERAL**

ModelCONTEST 31HTTypesailing yacht

 LOA (m)
 9,50

 Beam (m)
 3,15

 Draft (m)
 1,45

 Year built
 1975

 Hull material
 GRP