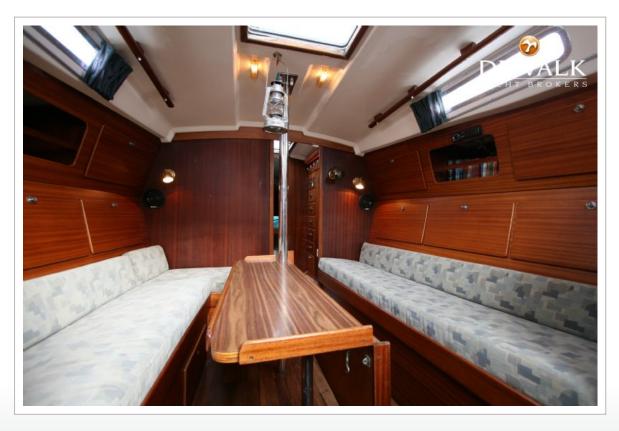

#### **GENERAL**

ModelCONTEST 31HTTypesailing yacht

 LOA (m)
 9,50

 Beam (m)
 3,15

 Draft (m)
 1,45

 Year built
 1975

 Hull material
 GRP