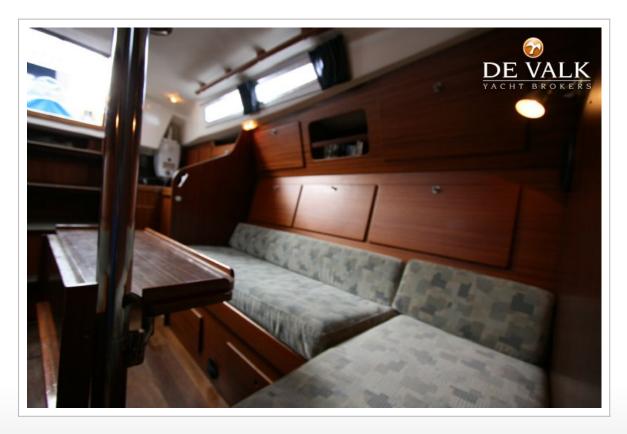

#### **GENERAL**

ModelCONTEST 31HTTypesailing yacht

 LOA (m)
 9,50

 Beam (m)
 3,15

 Draft (m)
 1,45

 Year built
 1975

 Hull material
 GRP