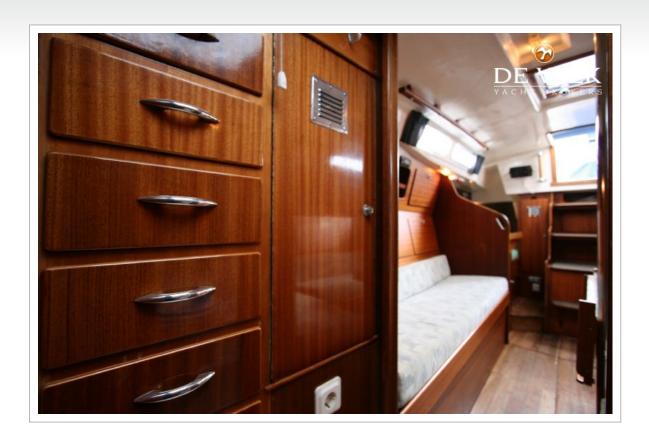

#### **GENERAL**

ModelCONTEST 31HTTypesailing yacht

 LOA (m)
 9,50

 Beam (m)
 3,15

 Draft (m)
 1,45

 Year built
 1975

 Hull material
 GRP