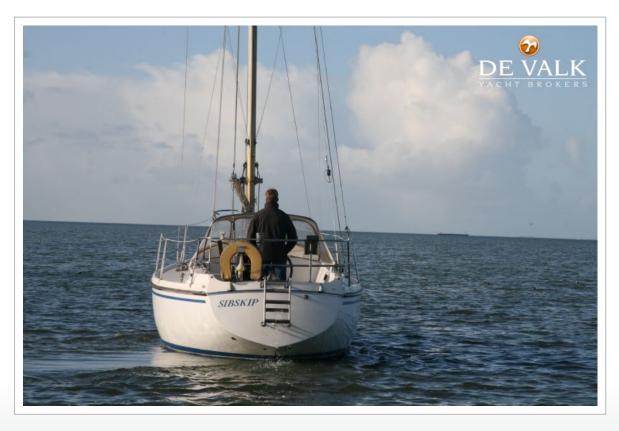

#### **GENERAL**

ModelCONTEST 31HTTypesailing yacht

 LOA (m)
 9,50

 Beam (m)
 3,15

 Draft (m)
 1,45

 Year built
 1975

 Hull material
 GRP