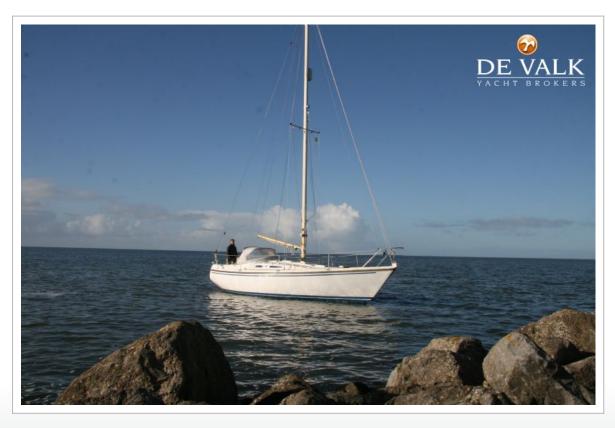

#### **GENERAL**

ModelCONTEST 31HTTypesailing yacht

 LOA (m)
 9,50

 Beam (m)
 3,15

 Draft (m)
 1,45

 Year built
 1975

 Hull material
 GRP