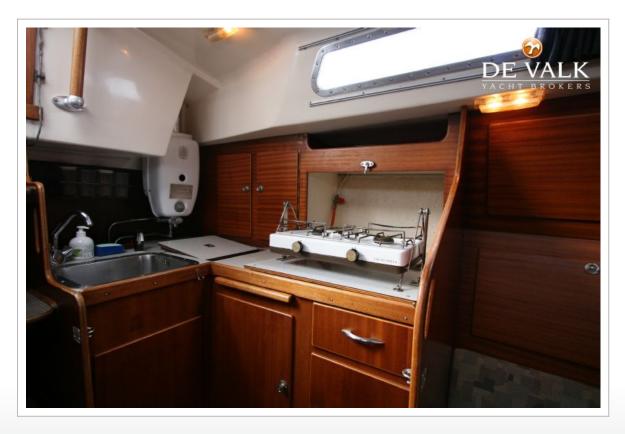

oopen B.V. | Telephone | +31 514 52 40 00      |
|--------------|--------------------------|-----------|-----------------------|
| Address      | Oosterstrand 1           | E-mail    | hindeloopen@devalk.nl |
|              | 8713 JS Hindeloopen      |           |                       |
|              | NL                       |           |                       |
|              |                          |           |                       |

#### **DISCLAIMER**

These particulars are given in good faith as supplied but cannot be guaranteed.



#### **GENERAL**

ModelCONTEST 31HTTypesailing yacht

 LOA (m)
 9,50

 Beam (m)
 3,15

 Draft (m)
 1,45

 Year built
 1975

 Hull material
 GRP

#### **MACHINERY**

MakeVetusYear installed2000