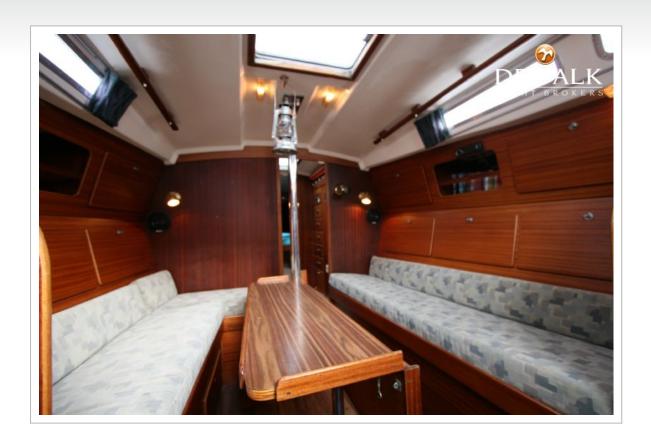

#### **GENERAL**

ModelCONTEST 31HTTypesailing yacht

 LOA (m)
 9,50

 Beam (m)
 3,15

 Draft (m)
 1,45

 Year built
 1975

 Hull material
 GRP