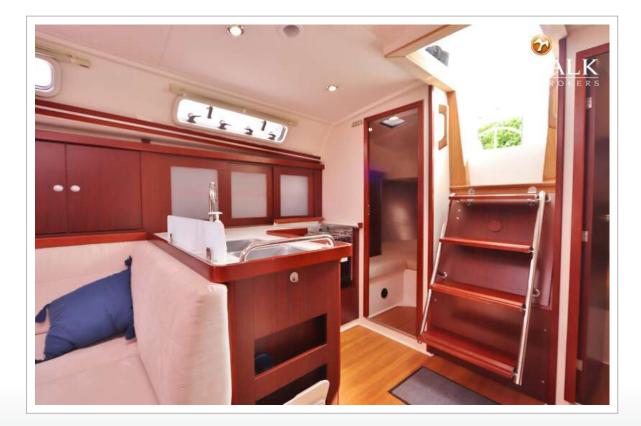

#### **BROKER'S COMMENTS**

The Hanse 400 is a stylish performance sailing yacht with luxurious accommodation and all the comforts below deck. The master cabin is located in the front and the 2 guest cabins in the aft, separate bathroom with shower and toilet. This Hanse 400 is a perfect family cruiser with all the comfort you need. This is a well equipped owners version with a retractable bow thruster, electric winch and windlass, gennaker and Simrad equipment on both steering positions. Now ready to be inspected 7 days a week in our sales harbor in Hindeloopen.

| Cabins                | 3                                              |
|-----------------------|------------------------------------------------|
| Berths                | 6                                              |
| Interior              | mahogany                                       |
| Floor                 | wood                                           |
| Open cockpit          | yes                                            |
| Saloon                | yes                                            |
| Headroom saloon (m)   | 1.98 mtr.                                      |
| Heating               | diesel ducted hot air Eberspächer Airtronic D4 |
| Chart table           | yes                                            |
| Aft Cabin             | 2x                                             |
| Galley                | yes                                            |
| Countertop            | corian - DuPont                                |
| Sink                  | stainless steel Double sink                    |
| Cooker                | calor gas 2 burner                             |
| Oven                  | In cooker                                      |
| Fridge                | Isotherm                                       |
| Hot water system      | 220V + engine Isotemp boiler                   |
| Water pressure system | electrical                                     |
| Owners cabin          | French bed Front cabin - Neptune mattress      |
| Bed length (m)        | 2,15 mtr.                                      |
| Wardrobe              | hanging and shelves                            |
| Guest cabin 1         | double bed Aft cabin                           |
|                       |                                                |