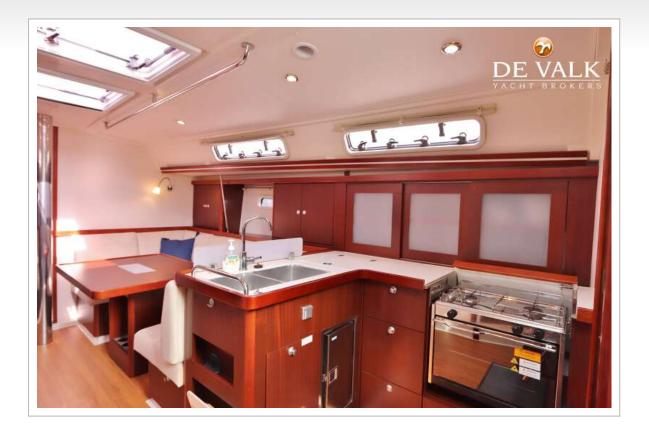

| Cabins                | 3                                              |
|-----------------------|------------------------------------------------|
| Berths                | 6                                              |
| Interior              | mahogany                                       |
| Floor                 | wood                                           |
| Open cockpit          | yes                                            |
| Saloon                | yes                                            |
| Headroom saloon (m)   | 1.98 mtr.                                      |
| Heating               | diesel ducted hot air Eberspächer Airtronic D4 |
| Chart table           | yes                                            |
| Aft Cabin             | 2x                                             |
| Galley                | yes                                            |
| Countertop            | corian - DuPont                                |
| Sink                  | stainless steel Double sink                    |
| Cooker                | calor gas 2 burner                             |
| Oven                  | In cooker                                      |
| Fridge                | Isotherm                                       |
| Hot water system      | 220V + engine Isotemp boiler                   |
| Water pressure system | electrical                                     |
| Owners cabin          | French bed Front cabin - Neptune mattress      |
| Bed length (m)        | 2,15 mtr.                                      |
| Wardrobe              | hanging and shelves                            |
| Guest cabin 1         | double bed Aft cabin                           |
|                       |                                                |