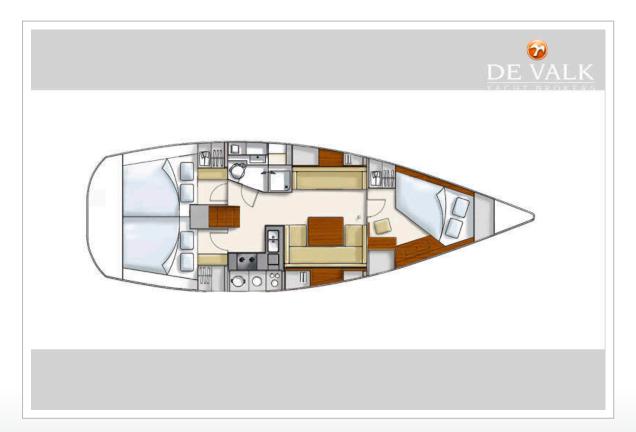

#### **BROKER'S COMMENTS**

The Hanse 400 is a stylish performance sailing yacht with luxurious accommodation and all the comforts below deck. The master cabin is located in the front and the 2 guest cabins in the aft, separate bathroom with shower and toilet. This Hanse 400 is a perfect family cruiser with all the comfort you need. This is a well equipped owners version with a retractable bow thruster, electric winch and windlass, gennaker and Simrad equipment on both steering positions. Now ready to be inspected 7 days a week in our sales harbor in Hindeloopen.

| Cabins                | 3                                              |
|-----------------------|------------------------------------------------|
| Berths                | 6                                              |
| Interior              | mahogany                                       |
| Floor                 | wood                                           |
| Open cockpit          | yes                                            |
| Saloon                | yes                                            |
| Headroom saloon (m)   | 1.98 mtr.                                      |
| Heating               | diesel ducted hot air Eberspächer Airtronic D4 |
| Chart table           | yes                                            |
| Aft Cabin             | 2x                                             |
| Galley                | yes                                            |
| Countertop            | corian - DuPont                                |
| Sink                  | stainless steel Double sink                    |
| Cooker                | calor gas 2 burner                             |
| Oven                  | In cooker                                      |
| Fridge                | Isotherm                                       |
| Hot water system      | 220V + engine Isotemp boiler                   |
| Water pressure system | electrical                                     |
| Owners cabin          | French bed Front cabin - Neptune mattress      |
| Bed length (m)        | 2,15 mtr.                                      |
| Wardrobe              | hanging and shelves                            |
| Guest cabin 1         | double bed Aft cabin                           |
|                       |                                                |

| Wardrobehanging and shelvesGuest cabin 2double bedBed length (m)> 2 mtr.Wardrobehanging and shelvesBathroomsharedToiletJabscoToilet systemmanualWash basinyestem                                                                                                                                                                                                                                                                                                                                                                                                                                                                                                                                                                                                                                                                                                                                                                                                                                                                                                                                                                                                                                                                                                                                                                                                                                                                                                                                                                                                                                                                                                                                                                                                                                                                                                                                                                                               | Bed length (m) | > 2 mtr.            |
|----------------------------------------------------------------------------------------------------------------------------------------------------------------------------------------------------------------------------------------------------------------------------------------------------------------------------------------------------------------------------------------------------------------------------------------------------------------------------------------------------------------------------------------------------------------------------------------------------------------------------------------------------------------------------------------------------------------------------------------------------------------------------------------------------------------------------------------------------------------------------------------------------------------------------------------------------------------------------------------------------------------------------------------------------------------------------------------------------------------------------------------------------------------------------------------------------------------------------------------------------------------------------------------------------------------------------------------------------------------------------------------------------------------------------------------------------------------------------------------------------------------------------------------------------------------------------------------------------------------------------------------------------------------------------------------------------------------------------------------------------------------------------------------------------------------------------------------------------------------------------------------------------------------------------------------------------------------|----------------|---------------------|
| Bed length (m)> 2 mtr.Wardrobehanging and shelvesBathroomsharedToiletJabscoToilet systemmanualWash basinImage: State | Wardrobe       | hanging and shelves |
| Wardrobehanging and shelvesBathroomsharedToiletJabscoToilet systemmanualWash basinUnit                                                                                                                                                                                                                                                                                                                                                                                                                                                                                                                                                                                                                                                                                                                                                                                                                                                                                                                                                                                                                                                                                                                                                                                                                                                                                                                                                                                                                                                                                                                                                                                                                                                                                                                                                                                                                                                                         | Guest cabin 2  | double bed          |
| BathroomsharedToiletJabscoToilet systemmanualWash basinImage and onloted                                                                                                                                                                                                                                                                                                                                                                                                                                                                                                                                                                                                                                                                                                                                                                                                                                                                                                                                                                                                                                                                                                                                                                                                                                                                                                                                                                                                                                                                                                                                                                                                                                                                                                                                                                                                                                                                                       | Bed length (m) | > 2 mtr.            |
| Toilet Jabsco   Toilet system manual   Wash basin Jabsco                                                                                                                                                                                                                                                                                                                                                                                                                                                                                                                                                                                                                                                                                                                                                                                                                                                                                                                                                                                                                                                                                                                                                                                                                                                                                                                                                                                                                                                                                                                                                                                                                                                                                                                                                                                                                                                                                                       | Wardrobe       | hanging and shelves |
| Toilet system manual Wash basin                                                                                                                                                                                                                                                                                                                                                                                                                                                                                                                                                                                                                                                                                                                                                                                                                                                                                                                                                                                                                                                                                                                                                                                                                                                                                                                                                                                                                                                                                                                                                                                                                                                                                                                                                                                                                                                                                                                                | Bathroom       | shared              |
| Wash basin                                                                                                                                                                                                                                                                                                                                                                                                                                                                                                                                                                                                                                                                                                                                                                                                                                                                                                                                                                                                                                                                                                                                                                                                                                                                                                                                                                                                                                                                                                                                                                                                                                                                                                                                                                                                                                                                                                                                                     | Toilet         | Jabsco              |
|                                                                                                                                                                                                                                                                                                                                                                                                                                                                                                                                                                                                                                                                                                                                                                                                                                                                                                                                                                                                                                                                                                                                                                                                                                                                                                                                                                                                                                                                                                                                                                                                                                                                                                                                                                                                                                                                                                                                                                | Toilet system  | manual              |
| Shower                                                                                                                                                                                                                                                                                                                                                                                                                                                                                                                                                                                                                                                                                                                                                                                                                                                                                                                                                                                                                                                                                                                                                                                                                                                                                                                                                                                                                                                                                                                                                                                                                                                                                                                                                                                                                                                                                                                                                         | Wash basin     |                     |
|                                                                                                                                                                                                                                                                                                                                                                                                                                                                                                                                                                                                                                                                                                                                                                                                                                                                                                                                                                                                                                                                                                                                                                                                                                                                                                                                                                                                                                                                                                                                                                                                                                                                                                                                                                                                                                                                                                                                                                | Shower         |                     |