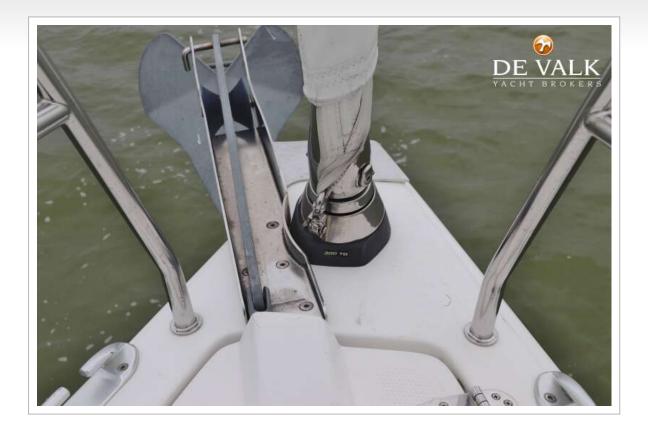

#### EQUIPMENT

| Sprayhood                  | yes                    |
|----------------------------|------------------------|
| Cockpit table              | yes                    |
| Bathing platform           | yes                    |
| Boarding ladder            | stainless steel        |
| Deck shower                | yes                    |
| Anchor                     | Delta                  |
| Anchor chain               | yes                    |
| Windlass                   | electrical Lewmar      |
| Sea railing                | wire - stainless steel |
| Grab rail (superstructure) | stainless steel        |
| Railing side opening gates | yes                    |
| Pushpit                    | yes                    |
| Pulpit                     | yes                    |
| Radar reflector            | yes                    |
|                            |                        |