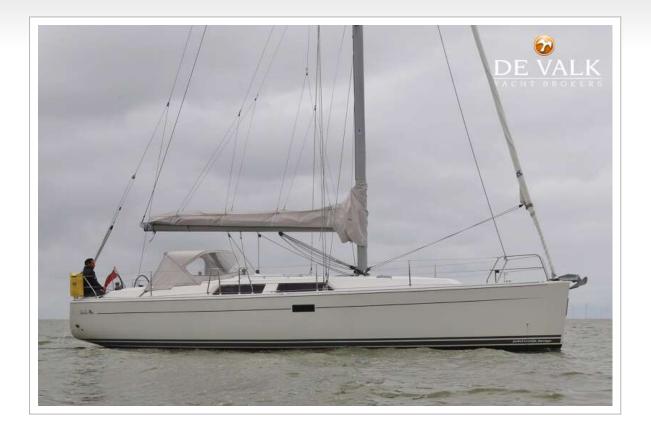

HANSE 400

#### **BROKER'S COMMENTS**

The Hanse 400 is a stylish performance sailing yacht with luxurious accommodation and all the comforts below deck. The master cabin is located in the front and the 2 guest cabins in the aft, separate bathroom with shower and toilet. This Hanse 400 is a perfect family cruiser with all the comfort you need. This is a well equipped owners version with a retractable bow thruster, electric winch and windlass, gennaker and Simrad equipment on both steering positions. Now ready to be inspected 7 days a week in our sales harbor in Hindeloopen.

#### GENERAL

| Model                                                                                                                                                                                                             | HANSE 400                                                                                                                                                |
|-------------------------------------------------------------------------------------------------------------------------------------------------------------------------------------------------------------------|----------------------------------------------------------------------------------------------------------------------------------------------------------|
| Туре                                                                                                                                                                                                              | sailing yacht                                                                                                                                            |
| LOA (m)                                                                                                                                                                                                           | 12,10                                                                                                                                                    |
| LWL (m)                                                                                                                                                                                                           | 10,80                                                                                                                                                    |
| Beam (m)                                                                                                                                                                                                          | 4,04                                                                                                                                                     |
| Draft (m)                                                                                                                                                                                                         | 2,05                                                                                                                                                     |
| Air draft (m)                                                                                                                                                                                                     | 20,00                                                                                                                                                    |
| Headroom (m)                                                                                                                                                                                                      | 1,98                                                                                                                                                     |
| Year built                                                                                                                                                                                                        | 2010                                                                                                                                                     |
| Launched                                                                                                                                                                                                          | 2011                                                                                                                                                     |
| Builder                                                                                                                                                                                                           | Hanse Yachts GmbH                                                                                                                                        |
| Country                                                                                                                                                                                                           | Germany                                                                                                                                                  |
| Designer                                                                                                                                                                                                          | Judel / Vrolijk & Co                                                                                                                                     |
| Displacement (t)                                                                                                                                                                                                  | 8,4                                                                                                                                                      |
| Ballast (tonnes)                                                                                                                                                                                                  | 2,68                                                                                                                                                     |
| CE norm                                                                                                                                                                                                           | А                                                                                                                                                        |
|                                                                                                                                                                                                                   |                                                                                                                                                          |
| Hull material                                                                                                                                                                                                     | GRP                                                                                                                                                      |
| Hull material<br>Hull colour                                                                                                                                                                                      |                                                                                                                                                          |
|                                                                                                                                                                                                                   | GRP                                                                                                                                                      |
| Hull colour                                                                                                                                                                                                       | GRP<br>white                                                                                                                                             |
| Hull colour<br>Hull shape                                                                                                                                                                                         | GRP<br>white<br>round-bilged                                                                                                                             |
| Hull colour<br>Hull shape<br>Keel type                                                                                                                                                                            | GRP<br>white<br>round-bilged<br>fin keel                                                                                                                 |
| Hull colour<br>Hull shape<br>Keel type<br>Superstructure material                                                                                                                                                 | GRP<br>white<br>round-bilged<br>fin keel<br>GRP                                                                                                          |
| Hull colour<br>Hull shape<br>Keel type<br>Superstructure material<br>Rubbing strake                                                                                                                               | GRP<br>white<br>round-bilged<br>fin keel<br>GRP<br>stainless steel                                                                                       |
| Hull colour<br>Hull shape<br>Keel type<br>Superstructure material<br>Rubbing strake<br>Deck material                                                                                                              | GRP<br>white<br>round-bilged<br>fin keel<br>GRP<br>stainless steel<br>GRP                                                                                |
| Hull colour<br>Hull shape<br>Keel type<br>Superstructure material<br>Rubbing strake<br>Deck material<br>Deck finish                                                                                               | GRP<br>white<br>round-bilged<br>fin keel<br>GRP<br>stainless steel<br>GRP<br>non-skid moulded in                                                         |
| Hull colour<br>Hull shape<br>Keel type<br>Superstructure material<br>Rubbing strake<br>Deck material<br>Deck finish<br>Superstructure deck finish                                                                 | GRP<br>white<br>round-bilged<br>fin keel<br>GRP<br>stainless steel<br>GRP<br>non-skid moulded in<br>non-skid moulded in                                  |
| Hull colour<br>Hull shape<br>Keel type<br>Superstructure material<br>Rubbing strake<br>Deck material<br>Deck finish<br>Superstructure deck finish<br>Cockpit deck finish                                          | GRP<br>white<br>round-bilged<br>fin keel<br>GRP<br>stainless steel<br>GRP<br>non-skid moulded in<br>non-skid moulded in<br>teak                          |
| Hull colour<br>Hull shape<br>Keel type<br>Superstructure material<br>Rubbing strake<br>Deck material<br>Deck finish<br>Superstructure deck finish<br>Cockpit deck finish<br>Antifouling (year)                    | GRP<br>white<br>round-bilged<br>fin keel<br>GRP<br>stainless steel<br>GRP<br>non-skid moulded in<br>non-skid moulded in<br>teak<br>2020                  |
| Hull colour<br>Hull shape<br>Keel type<br>Superstructure material<br>Rubbing strake<br>Deck material<br>Deck finish<br>Superstructure deck finish<br>Cockpit deck finish<br>Antifouling (year)<br>Window material | GRP<br>white<br>round-bilged<br>fin keel<br>GRP<br>stainless steel<br>GRP<br>non-skid moulded in<br>non-skid moulded in<br>teak<br>2020<br>polycarbonate |