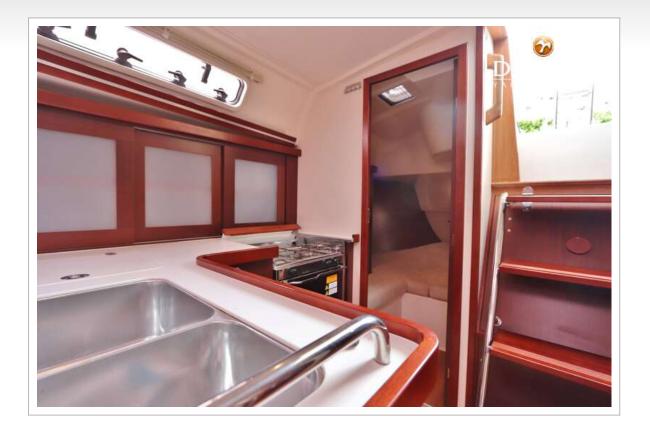

| Cabins                | 3                                              |
|-----------------------|------------------------------------------------|
| Berths                | 6                                              |
| Interior              | mahogany                                       |
| Floor                 | wood                                           |
| Open cockpit          | yes                                            |
| Saloon                | yes                                            |
| Headroom saloon (m)   | 1.98 mtr.                                      |
| Heating               | diesel ducted hot air Eberspächer Airtronic D4 |
| Chart table           | yes                                            |
| Aft Cabin             | 2x                                             |
| Galley                | yes                                            |
| Countertop            | corian - DuPont                                |
| Sink                  | stainless steel Double sink                    |
| Cooker                | calor gas 2 burner                             |
| Oven                  | In cooker                                      |
| Fridge                | Isotherm                                       |
| Hot water system      | 220V + engine Isotemp boiler                   |
| Water pressure system | electrical                                     |
| Owners cabin          | French bed Front cabin - Neptune mattress      |
| Bed length (m)        | 2,15 mtr.                                      |
| Wardrobe              | hanging and shelves                            |
| Guest cabin 1         | double bed Aft cabin                           |
|                       |                                                |