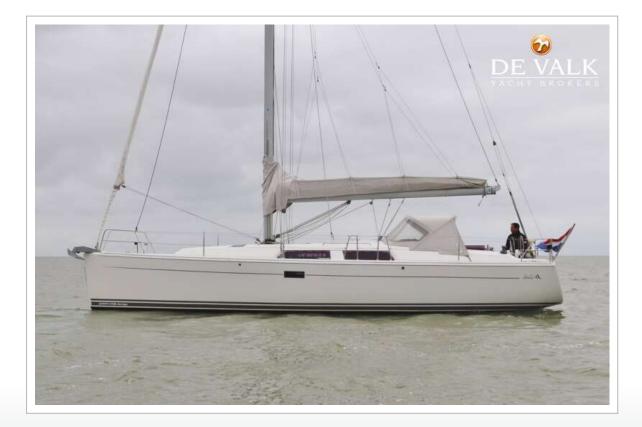

HANSE 400

#### **BROKER'S COMMENTS**

The Hanse 400 is a stylish performance sailing yacht with luxurious accommodation and all the comforts below deck. The master cabin is located in the front and the 2 guest cabins in the aft, separate bathroom with shower and toilet. This Hanse 400 is a perfect family cruiser with all the comfort you need. This is a well equipped owners version with a retractable bow thruster, electric winch and windlass, gennaker and Simrad equipment on both steering positions. Now ready to be inspected 7 days a week in our sales harbor in Hindeloopen.

#### GENERAL

| Model                                                                                                                                                                                                             | HANSE 400                                                                                                                                                |
|-------------------------------------------------------------------------------------------------------------------------------------------------------------------------------------------------------------------|----------------------------------------------------------------------------------------------------------------------------------------------------------|
| Туре                                                                                                                                                                                                              | sailing yacht                                                                                                                                            |
| LOA (m)                                                                                                                                                                                                           | 12,10                                                                                                                                                    |
| LWL (m)                                                                                                                                                                                                           | 10,80                                                                                                                                                    |
| Beam (m)                                                                                                                                                                                                          | 4,04                                                                                                                                                     |
| Draft (m)                                                                                                                                                                                                         | 2,05                                                                                                                                                     |
| Air draft (m)                                                                                                                                                                                                     | 20,00                                                                                                                                                    |
| Headroom (m)                                                                                                                                                                                                      | 1,98                                                                                                                                                     |
| Year built                                                                                                                                                                                                        | 2010                                                                                                                                                     |
| Launched                                                                                                                                                                                                          | 2011                                                                                                                                                     |
| Builder                                                                                                                                                                                                           | Hanse Yachts GmbH                                                                                                                                        |
| Country                                                                                                                                                                                                           | Germany                                                                                                                                                  |
| Designer                                                                                                                                                                                                          | Judel / Vrolijk & Co                                                                                                                                     |
| Displacement (t)                                                                                                                                                                                                  | 8,4                                                                                                                                                      |
| Ballast (tonnes)                                                                                                                                                                                                  | 2,68                                                                                                                                                     |
| CE norm                                                                                                                                                                                                           | А                                                                                                                                                        |
|                                                                                                                                                                                                                   |                                                                                                                                                          |
| Hull material                                                                                                                                                                                                     | GRP                                                                                                                                                      |
| Hull material<br>Hull colour                                                                                                                                                                                      |                                                                                                                                                          |
|                                                                                                                                                                                                                   | GRP                                                                                                                                                      |
| Hull colour                                                                                                                                                                                                       | GRP<br>white                                                                                                                                             |
| Hull colour<br>Hull shape                                                                                                                                                                                         | GRP<br>white<br>round-bilged                                                                                                                             |
| Hull colour<br>Hull shape<br>Keel type                                                                                                                                                                            | GRP<br>white<br>round-bilged<br>fin keel                                                                                                                 |
| Hull colour<br>Hull shape<br>Keel type<br>Superstructure material                                                                                                                                                 | GRP<br>white<br>round-bilged<br>fin keel<br>GRP                                                                                                          |
| Hull colour<br>Hull shape<br>Keel type<br>Superstructure material<br>Rubbing strake                                                                                                                               | GRP<br>white<br>round-bilged<br>fin keel<br>GRP<br>stainless steel                                                                                       |
| Hull colour<br>Hull shape<br>Keel type<br>Superstructure material<br>Rubbing strake<br>Deck material                                                                                                              | GRP<br>white<br>round-bilged<br>fin keel<br>GRP<br>stainless steel<br>GRP                                                                                |
| Hull colour<br>Hull shape<br>Keel type<br>Superstructure material<br>Rubbing strake<br>Deck material<br>Deck finish                                                                                               | GRP<br>white<br>round-bilged<br>fin keel<br>GRP<br>stainless steel<br>GRP<br>non-skid moulded in                                                         |
| Hull colour<br>Hull shape<br>Keel type<br>Superstructure material<br>Rubbing strake<br>Deck material<br>Deck finish<br>Superstructure deck finish                                                                 | GRP<br>white<br>round-bilged<br>fin keel<br>GRP<br>stainless steel<br>GRP<br>non-skid moulded in<br>non-skid moulded in                                  |
| Hull colour<br>Hull shape<br>Keel type<br>Superstructure material<br>Rubbing strake<br>Deck material<br>Deck finish<br>Superstructure deck finish<br>Cockpit deck finish                                          | GRP<br>white<br>round-bilged<br>fin keel<br>GRP<br>stainless steel<br>GRP<br>non-skid moulded in<br>non-skid moulded in<br>teak                          |
| Hull colour<br>Hull shape<br>Keel type<br>Superstructure material<br>Rubbing strake<br>Deck material<br>Deck finish<br>Superstructure deck finish<br>Cockpit deck finish<br>Antifouling (year)                    | GRP<br>white<br>round-bilged<br>fin keel<br>GRP<br>stainless steel<br>GRP<br>non-skid moulded in<br>non-skid moulded in<br>teak<br>2020                  |
| Hull colour<br>Hull shape<br>Keel type<br>Superstructure material<br>Rubbing strake<br>Deck material<br>Deck finish<br>Superstructure deck finish<br>Cockpit deck finish<br>Antifouling (year)<br>Window material | GRP<br>white<br>round-bilged<br>fin keel<br>GRP<br>stainless steel<br>GRP<br>non-skid moulded in<br>non-skid moulded in<br>teak<br>2020<br>polycarbonate |