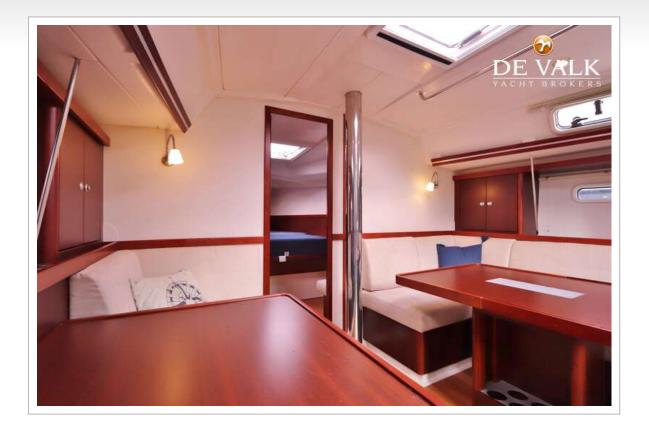

#### **BROKER'S COMMENTS**

The Hanse 400 is a stylish performance sailing yacht with luxurious accommodation and all the comforts below deck. The master cabin is located in the front and the 2 guest cabins in the aft, separate bathroom with shower and toilet. This Hanse 400 is a perfect family cruiser with all the comfort you need. This is a well equipped owners version with a retractable bow thruster, electric winch and windlass, gennaker and Simrad equipment on both steering positions. Now ready to be inspected 7 days a week in our sales harbor in Hindeloopen.

| Cabins                | 3                                              |
|-----------------------|------------------------------------------------|
| Berths                | 6                                              |
| Interior              | mahogany                                       |
| Floor                 | wood                                           |
| Open cockpit          | yes                                            |
| Saloon                | yes                                            |
| Headroom saloon (m)   | 1.98 mtr.                                      |
| Heating               | diesel ducted hot air Eberspächer Airtronic D4 |
| Chart table           | yes                                            |
| Aft Cabin             | 2x                                             |
| Galley                | yes                                            |
| Countertop            | corian - DuPont                                |
| Sink                  | stainless steel Double sink                    |
| Cooker                | calor gas 2 burner                             |
| Oven                  | In cooker                                      |
| Fridge                | Isotherm                                       |
| Hot water system      | 220V + engine Isotemp boiler                   |
| Water pressure system | electrical                                     |
| Owners cabin          | French bed Front cabin - Neptune mattress      |
| Bed length (m)        | 2,15 mtr.                                      |
| Wardrobe              | hanging and shelves                            |
| Guest cabin 1         | double bed Aft cabin                           |
|                       |                                                |