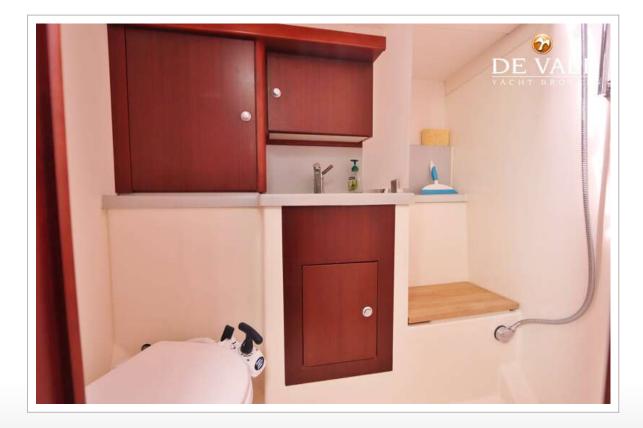

#### ACCOMMODATION

| yes                                |
|------------------------------------|
| polyethylene Approx. 325 ltr.      |
| yes                                |
| polyethylene                       |
| deck extraction + uw line          |
| mechanical 2x Jefa steering system |
| yes                                |

| Cabins                | 3                                              |
|-----------------------|------------------------------------------------|
| Berths                | 6                                              |
| Interior              | mahogany                                       |
| Floor                 | wood                                           |
| Open cockpit          | yes                                            |
| Saloon                | yes                                            |
| Headroom saloon (m)   | 1.98 mtr.                                      |
| Heating               | diesel ducted hot air Eberspächer Airtronic D4 |
| Chart table           | yes                                            |
| Aft Cabin             | 2x                                             |
| Galley                | yes                                            |
| Countertop            | corian - DuPont                                |
| Sink                  | stainless steel Double sink                    |
| Cooker                | calor gas 2 burner                             |
| Oven                  | In cooker                                      |
| Fridge                | Isotherm                                       |
| Hot water system      | 220V + engine Isotemp boiler                   |
| Water pressure system | electrical                                     |
| Owners cabin          | French bed Front cabin - Neptune mattress      |
| Bed length (m)        | 2,15 mtr.                                      |
| Wardrobe              | hanging and shelves                            |
| Guest cabin 1         | double bed Aft cabin                           |
|                       |                                                |

| Wardrobehanging and shelvesGuest cabin 2double bedBed length (m)> 2 mtr.Wardrobehanging and shelvesBathroomsharedToiletJabscoToilet systemmanualWash basinyestem                                                                                                                                                                                                                                                                                                                                                                                                                                                                                                                                                                                                                                                                                                                                                                                                                                                                                                                                                                                                                                                                                                                                                                                                                                                                                                                                                                                                                                                                                                                                                                                                                                                                                                                                                                                               | Bed length (m) | > 2 mtr.            |
|----------------------------------------------------------------------------------------------------------------------------------------------------------------------------------------------------------------------------------------------------------------------------------------------------------------------------------------------------------------------------------------------------------------------------------------------------------------------------------------------------------------------------------------------------------------------------------------------------------------------------------------------------------------------------------------------------------------------------------------------------------------------------------------------------------------------------------------------------------------------------------------------------------------------------------------------------------------------------------------------------------------------------------------------------------------------------------------------------------------------------------------------------------------------------------------------------------------------------------------------------------------------------------------------------------------------------------------------------------------------------------------------------------------------------------------------------------------------------------------------------------------------------------------------------------------------------------------------------------------------------------------------------------------------------------------------------------------------------------------------------------------------------------------------------------------------------------------------------------------------------------------------------------------------------------------------------------------|----------------|---------------------|
| Bed length (m)> 2 mtr.Wardrobehanging and shelvesBathroomsharedToiletJabscoToilet systemmanualWash basinImage: State | Wardrobe       | hanging and shelves |
| Wardrobehanging and shelvesBathroomsharedToiletJabscoToilet systemmanualWash basinUnit                                                                                                                                                                                                                                                                                                                                                                                                                                                                                                                                                                                                                                                                                                                                                                                                                                                                                                                                                                                                                                                                                                                                                                                                                                                                                                                                                                                                                                                                                                                                                                                                                                                                                                                                                                                                                                                                         | Guest cabin 2  | double bed          |
| BathroomsharedToiletJabscoToilet systemmanualWash basinImage and onloted                                                                                                                                                                                                                                                                                                                                                                                                                                                                                                                                                                                                                                                                                                                                                                                                                                                                                                                                                                                                                                                                                                                                                                                                                                                                                                                                                                                                                                                                                                                                                                                                                                                                                                                                                                                                                                                                                       | Bed length (m) | > 2 mtr.            |
| Toilet Jabsco   Toilet system manual   Wash basin Jabsco                                                                                                                                                                                                                                                                                                                                                                                                                                                                                                                                                                                                                                                                                                                                                                                                                                                                                                                                                                                                                                                                                                                                                                                                                                                                                                                                                                                                                                                                                                                                                                                                                                                                                                                                                                                                                                                                                                       | Wardrobe       | hanging and shelves |
| Toilet system manual Wash basin                                                                                                                                                                                                                                                                                                                                                                                                                                                                                                                                                                                                                                                                                                                                                                                                                                                                                                                                                                                                                                                                                                                                                                                                                                                                                                                                                                                                                                                                                                                                                                                                                                                                                                                                                                                                                                                                                                                                | Bathroom       | shared              |
| Wash basin                                                                                                                                                                                                                                                                                                                                                                                                                                                                                                                                                                                                                                                                                                                                                                                                                                                                                                                                                                                                                                                                                                                                                                                                                                                                                                                                                                                                                                                                                                                                                                                                                                                                                                                                                                                                                                                                                                                                                     | Toilet         | Jabsco              |
|                                                                                                                                                                                                                                                                                                                                                                                                                                                                                                                                                                                                                                                                                                                                                                                                                                                                                                                                                                                                                                                                                                                                                                                                                                                                                                                                                                                                                                                                                                                                                                                                                                                                                                                                                                                                                                                                                                                                                                | Toilet system  | manual              |
| Shower                                                                                                                                                                                                                                                                                                                                                                                                                                                                                                                                                                                                                                                                                                                                                                                                                                                                                                                                                                                                                                                                                                                                                                                                                                                                                                                                                                                                                                                                                                                                                                                                                                                                                                                                                                                                                                                                                                                                                         | Wash basin     |                     |
|                                                                                                                                                                                                                                                                                                                                                                                                                                                                                                                                                                                                                                                                                                                                                                                                                                                                                                                                                                                                                                                                                                                                                                                                                                                                                                                                                                                                                                                                                                                                                                                                                                                                                                                                                                                                                                                                                                                                                                | Shower         |                     |