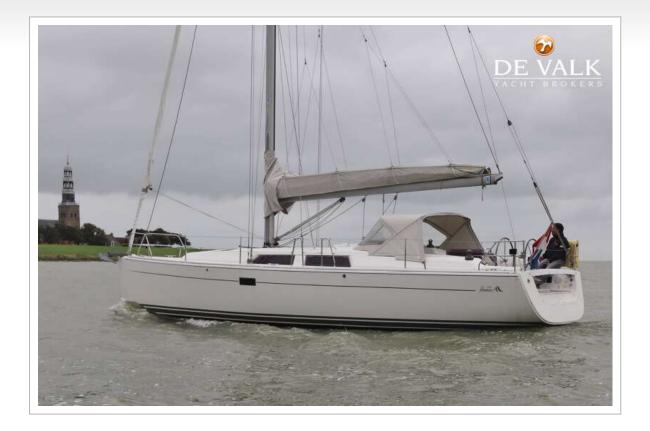

HANSE 400

#### **BROKER'S COMMENTS**

The Hanse 400 is a stylish performance sailing yacht with luxurious accommodation and all the comforts below deck. The master cabin is located in the front and the 2 guest cabins in the aft, separate bathroom with shower and toilet. This Hanse 400 is a perfect family cruiser with all the comfort you need. This is a well equipped owners version with a retractable bow thruster, electric winch and windlass, gennaker and Simrad equipment on both steering positions. Now ready to be inspected 7 days a week in our sales harbor in Hindeloopen.