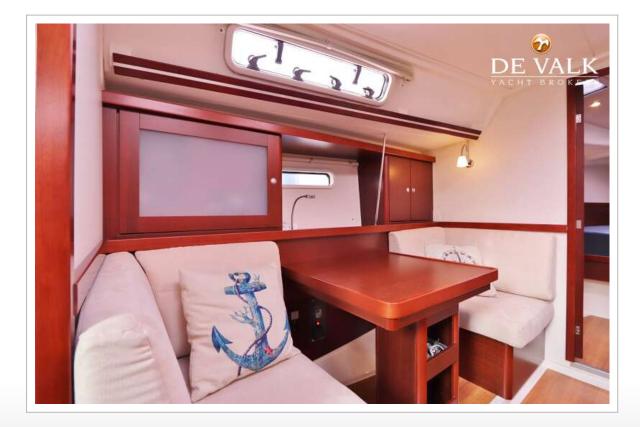

| Cabins                | 3                                              |
|-----------------------|------------------------------------------------|
| Berths                | 6                                              |
| Interior              | mahogany                                       |
| Floor                 | wood                                           |
| Open cockpit          | yes                                            |
| Saloon                | yes                                            |
| Headroom saloon (m)   | 1.98 mtr.                                      |
| Heating               | diesel ducted hot air Eberspächer Airtronic D4 |
| Chart table           | yes                                            |
| Aft Cabin             | 2x                                             |
| Galley                | yes                                            |
| Countertop            | corian - DuPont                                |
| Sink                  | stainless steel Double sink                    |
| Cooker                | calor gas 2 burner                             |
| Oven                  | In cooker                                      |
| Fridge                | Isotherm                                       |
| Hot water system      | 220V + engine Isotemp boiler                   |
| Water pressure system | electrical                                     |
| Owners cabin          | French bed Front cabin - Neptune mattress      |
| Bed length (m)        | 2,15 mtr.                                      |
| Wardrobe              | hanging and shelves                            |
| Guest cabin 1         | double bed Aft cabin                           |
|                       |                                                |