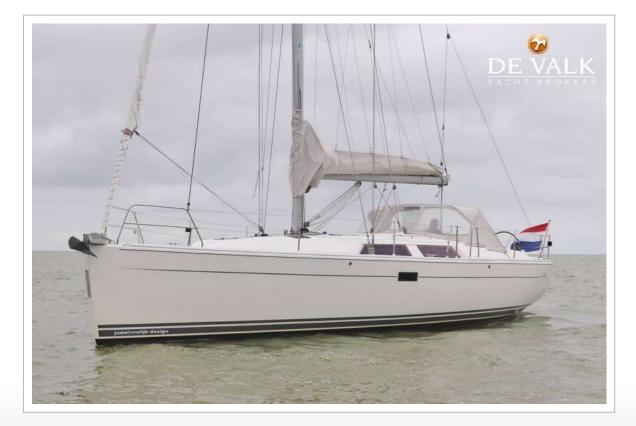

#### **BROKER'S COMMENTS**

The Hanse 400 is a stylish performance sailing yacht with luxurious accommodation and all the comforts below deck. The master cabin is located in the front and the 2 guest cabins in the aft, separate bathroom with shower and toilet. This Hanse 400 is a perfect family cruiser with all the comfort you need. This is a well equipped owners version with a retractable bow thruster, electric winch and windlass, gennaker and Simrad equipment on both steering positions. Now ready to be inspected 7 days a week in our sales harbor in Hindeloopen.

#### GENERAL

| Model                                                                                                                                                                                                             | HANSE 400                                                                                                                                                |
|-------------------------------------------------------------------------------------------------------------------------------------------------------------------------------------------------------------------|----------------------------------------------------------------------------------------------------------------------------------------------------------|
| Туре                                                                                                                                                                                                              | sailing yacht                                                                                                                                            |
| LOA (m)                                                                                                                                                                                                           | 12,10                                                                                                                                                    |
| LWL (m)                                                                                                                                                                                                           | 10,80                                                                                                                                                    |
| Beam (m)                                                                                                                                                                                                          | 4,04                                                                                                                                                     |
| Draft (m)                                                                                                                                                                                                         | 2,05                                                                                                                                                     |
| Air draft (m)                                                                                                                                                                                                     | 20,00                                                                                                                                                    |
| Headroom (m)                                                                                                                                                                                                      | 1,98                                                                                                                                                     |
| Year built                                                                                                                                                                                                        | 2010                                                                                                                                                     |
| Launched                                                                                                                                                                                                          | 2011                                                                                                                                                     |
| Builder                                                                                                                                                                                                           | Hanse Yachts GmbH                                                                                                                                        |
| Country                                                                                                                                                                                                           | Germany                                                                                                                                                  |
| Designer                                                                                                                                                                                                          | Judel / Vrolijk & Co                                                                                                                                     |
| Displacement (t)                                                                                                                                                                                                  | 8,4                                                                                                                                                      |
| Ballast (tonnes)                                                                                                                                                                                                  | 2,68                                                                                                                                                     |
| CE norm                                                                                                                                                                                                           | А                                                                                                                                                        |
|                                                                                                                                                                                                                   |                                                                                                                                                          |
| Hull material                                                                                                                                                                                                     | GRP                                                                                                                                                      |
| Hull material<br>Hull colour                                                                                                                                                                                      |                                                                                                                                                          |
|                                                                                                                                                                                                                   | GRP                                                                                                                                                      |
| Hull colour                                                                                                                                                                                                       | GRP<br>white                                                                                                                                             |
| Hull colour<br>Hull shape                                                                                                                                                                                         | GRP<br>white<br>round-bilged                                                                                                                             |
| Hull colour<br>Hull shape<br>Keel type                                                                                                                                                                            | GRP<br>white<br>round-bilged<br>fin keel                                                                                                                 |
| Hull colour<br>Hull shape<br>Keel type<br>Superstructure material                                                                                                                                                 | GRP<br>white<br>round-bilged<br>fin keel<br>GRP                                                                                                          |
| Hull colour<br>Hull shape<br>Keel type<br>Superstructure material<br>Rubbing strake                                                                                                                               | GRP<br>white<br>round-bilged<br>fin keel<br>GRP<br>stainless steel                                                                                       |
| Hull colour<br>Hull shape<br>Keel type<br>Superstructure material<br>Rubbing strake<br>Deck material                                                                                                              | GRP<br>white<br>round-bilged<br>fin keel<br>GRP<br>stainless steel<br>GRP                                                                                |
| Hull colour<br>Hull shape<br>Keel type<br>Superstructure material<br>Rubbing strake<br>Deck material<br>Deck finish                                                                                               | GRP<br>white<br>round-bilged<br>fin keel<br>GRP<br>stainless steel<br>GRP<br>non-skid moulded in                                                         |
| Hull colour<br>Hull shape<br>Keel type<br>Superstructure material<br>Rubbing strake<br>Deck material<br>Deck finish<br>Superstructure deck finish                                                                 | GRP<br>white<br>round-bilged<br>fin keel<br>GRP<br>stainless steel<br>GRP<br>non-skid moulded in<br>non-skid moulded in                                  |
| Hull colour<br>Hull shape<br>Keel type<br>Superstructure material<br>Rubbing strake<br>Deck material<br>Deck finish<br>Superstructure deck finish<br>Cockpit deck finish                                          | GRP<br>white<br>round-bilged<br>fin keel<br>GRP<br>stainless steel<br>GRP<br>non-skid moulded in<br>non-skid moulded in<br>teak                          |
| Hull colour<br>Hull shape<br>Keel type<br>Superstructure material<br>Rubbing strake<br>Deck material<br>Deck finish<br>Superstructure deck finish<br>Cockpit deck finish<br>Antifouling (year)                    | GRP<br>white<br>round-bilged<br>fin keel<br>GRP<br>stainless steel<br>GRP<br>non-skid moulded in<br>non-skid moulded in<br>teak<br>2020                  |
| Hull colour<br>Hull shape<br>Keel type<br>Superstructure material<br>Rubbing strake<br>Deck material<br>Deck finish<br>Superstructure deck finish<br>Cockpit deck finish<br>Antifouling (year)<br>Window material | GRP<br>white<br>round-bilged<br>fin keel<br>GRP<br>stainless steel<br>GRP<br>non-skid moulded in<br>non-skid moulded in<br>teak<br>2020<br>polycarbonate |