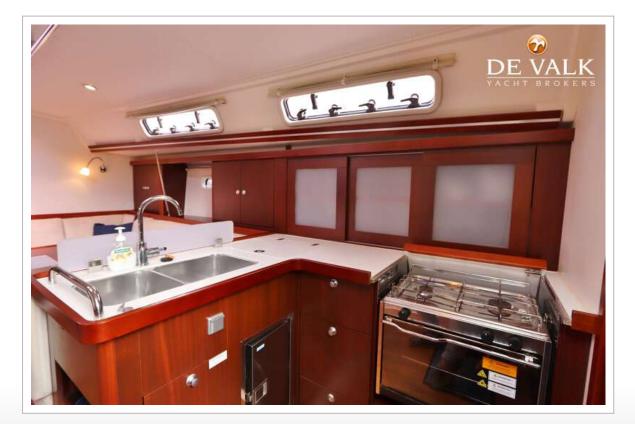

| Cabins                | 3                                              |
|-----------------------|------------------------------------------------|
| Berths                | 6                                              |
| Interior              | mahogany                                       |
| Floor                 | wood                                           |
| Open cockpit          | yes                                            |
| Saloon                | yes                                            |
| Headroom saloon (m)   | 1.98 mtr.                                      |
| Heating               | diesel ducted hot air Eberspächer Airtronic D4 |
| Chart table           | yes                                            |
| Aft Cabin             | 2x                                             |
| Galley                | yes                                            |
| Countertop            | corian - DuPont                                |
| Sink                  | stainless steel Double sink                    |
| Cooker                | calor gas 2 burner                             |
| Oven                  | In cooker                                      |
| Fridge                | Isotherm                                       |
| Hot water system      | 220V + engine Isotemp boiler                   |
| Water pressure system | electrical                                     |
| Owners cabin          | French bed Front cabin - Neptune mattress      |
| Bed length (m)        | 2,15 mtr.                                      |
| Wardrobe              | hanging and shelves                            |
| Guest cabin 1         | double bed Aft cabin                           |
|                       |                                                |