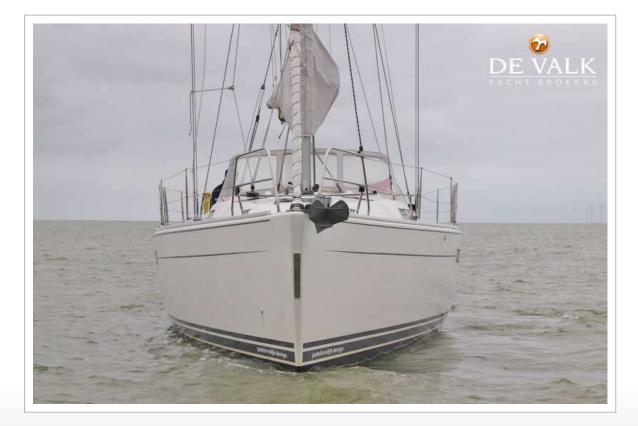

#### **BROKER'S COMMENTS**

The Hanse 400 is a stylish performance sailing yacht with luxurious accommodation and all the comforts below deck. The master cabin is located in the front and the 2 guest cabins in the aft, separate bathroom with shower and toilet. This Hanse 400 is a perfect family cruiser with all the comfort you need. This is a well equipped owners version with a retractable bow thruster, electric winch and windlass, gennaker and Simrad equipment on both steering positions. Now ready to be inspected 7 days a week in our sales harbor in Hindeloopen.

#### GENERAL

| Model                                                                                                                                                                                                             | HANSE 400                                                                                                                                                |
|-------------------------------------------------------------------------------------------------------------------------------------------------------------------------------------------------------------------|----------------------------------------------------------------------------------------------------------------------------------------------------------|
| Туре                                                                                                                                                                                                              | sailing yacht                                                                                                                                            |
| LOA (m)                                                                                                                                                                                                           | 12,10                                                                                                                                                    |
| LWL (m)                                                                                                                                                                                                           | 10,80                                                                                                                                                    |
| Beam (m)                                                                                                                                                                                                          | 4,04                                                                                                                                                     |
| Draft (m)                                                                                                                                                                                                         | 2,05                                                                                                                                                     |
| Air draft (m)                                                                                                                                                                                                     | 20,00                                                                                                                                                    |
| Headroom (m)                                                                                                                                                                                                      | 1,98                                                                                                                                                     |
| Year built                                                                                                                                                                                                        | 2010                                                                                                                                                     |
| Launched                                                                                                                                                                                                          | 2011                                                                                                                                                     |
| Builder                                                                                                                                                                                                           | Hanse Yachts GmbH                                                                                                                                        |
| Country                                                                                                                                                                                                           | Germany                                                                                                                                                  |
| Designer                                                                                                                                                                                                          | Judel / Vrolijk & Co                                                                                                                                     |
| Displacement (t)                                                                                                                                                                                                  | 8,4                                                                                                                                                      |
| Ballast (tonnes)                                                                                                                                                                                                  | 2,68                                                                                                                                                     |
| CE norm                                                                                                                                                                                                           | А                                                                                                                                                        |
|                                                                                                                                                                                                                   |                                                                                                                                                          |
| Hull material                                                                                                                                                                                                     | GRP                                                                                                                                                      |
| Hull material<br>Hull colour                                                                                                                                                                                      |                                                                                                                                                          |
|                                                                                                                                                                                                                   | GRP                                                                                                                                                      |
| Hull colour                                                                                                                                                                                                       | GRP<br>white                                                                                                                                             |
| Hull colour<br>Hull shape                                                                                                                                                                                         | GRP<br>white<br>round-bilged                                                                                                                             |
| Hull colour<br>Hull shape<br>Keel type                                                                                                                                                                            | GRP<br>white<br>round-bilged<br>fin keel                                                                                                                 |
| Hull colour<br>Hull shape<br>Keel type<br>Superstructure material                                                                                                                                                 | GRP<br>white<br>round-bilged<br>fin keel<br>GRP                                                                                                          |
| Hull colour<br>Hull shape<br>Keel type<br>Superstructure material<br>Rubbing strake                                                                                                                               | GRP<br>white<br>round-bilged<br>fin keel<br>GRP<br>stainless steel                                                                                       |
| Hull colour<br>Hull shape<br>Keel type<br>Superstructure material<br>Rubbing strake<br>Deck material                                                                                                              | GRP<br>white<br>round-bilged<br>fin keel<br>GRP<br>stainless steel<br>GRP                                                                                |
| Hull colour<br>Hull shape<br>Keel type<br>Superstructure material<br>Rubbing strake<br>Deck material<br>Deck finish                                                                                               | GRP<br>white<br>round-bilged<br>fin keel<br>GRP<br>stainless steel<br>GRP<br>non-skid moulded in                                                         |
| Hull colour<br>Hull shape<br>Keel type<br>Superstructure material<br>Rubbing strake<br>Deck material<br>Deck finish<br>Superstructure deck finish                                                                 | GRP<br>white<br>round-bilged<br>fin keel<br>GRP<br>stainless steel<br>GRP<br>non-skid moulded in<br>non-skid moulded in                                  |
| Hull colour<br>Hull shape<br>Keel type<br>Superstructure material<br>Rubbing strake<br>Deck material<br>Deck finish<br>Superstructure deck finish<br>Cockpit deck finish                                          | GRP<br>white<br>round-bilged<br>fin keel<br>GRP<br>stainless steel<br>GRP<br>non-skid moulded in<br>non-skid moulded in<br>teak                          |
| Hull colour<br>Hull shape<br>Keel type<br>Superstructure material<br>Rubbing strake<br>Deck material<br>Deck finish<br>Superstructure deck finish<br>Cockpit deck finish<br>Antifouling (year)                    | GRP<br>white<br>round-bilged<br>fin keel<br>GRP<br>stainless steel<br>GRP<br>non-skid moulded in<br>non-skid moulded in<br>teak<br>2020                  |
| Hull colour<br>Hull shape<br>Keel type<br>Superstructure material<br>Rubbing strake<br>Deck material<br>Deck finish<br>Superstructure deck finish<br>Cockpit deck finish<br>Antifouling (year)<br>Window material | GRP<br>white<br>round-bilged<br>fin keel<br>GRP<br>stainless steel<br>GRP<br>non-skid moulded in<br>non-skid moulded in<br>teak<br>2020<br>polycarbonate |