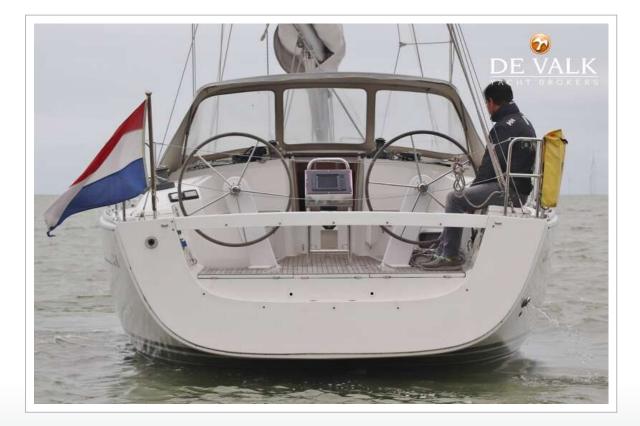

#### **BROKER'S COMMENTS**

The Hanse 400 is a stylish performance sailing yacht with luxurious accommodation and all the comforts below deck. The master cabin is located in the front and the 2 guest cabins in the aft, separate bathroom with shower and toilet. This Hanse 400 is a perfect family cruiser with all the comfort you need. This is a well equipped owners version with a retractable bow thruster, electric winch and windlass, gennaker and Simrad equipment on both steering positions. Now ready to be inspected 7 days a week in our sales harbor in Hindeloopen.

#### NAVIGATION

| Compass               | Plastimo Contest 130 |
|-----------------------|----------------------|
| Multi control display | 3x Simrad IS20       |
| Windset               | Simrad IS20          |
| VHF                   | Lowrance LVR-880     |
| Autopilot             | Simrad AP24          |
| Plotter/GPS           | Simrad NX40          |
| Electronis chart(s)   | yes                  |
| Navigation lights     | yes                  |