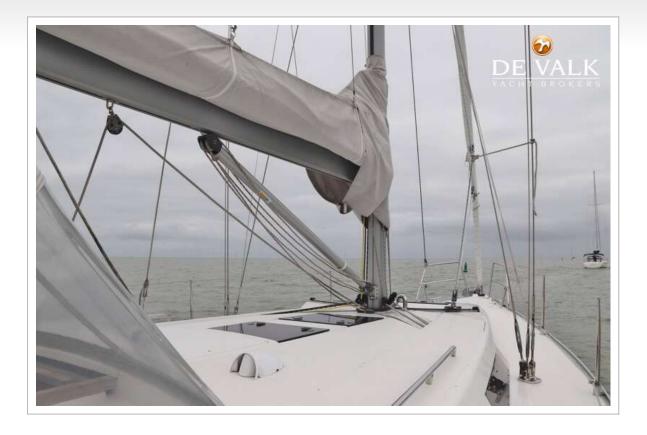

#### RIGGING

| Rigging                       | sloop                         |
|-------------------------------|-------------------------------|
| Standing rigging              | wire                          |
| Brand mast                    | Sparcraft                     |
| Material mast                 | aluminium                     |
| Spreaders                     | 2 pair                        |
| Mainsail                      | yes                           |
| Mainsail cover                | yes                           |
| Fully battened mainsail       | yes                           |
| High aspect                   | 2020                          |
| Genoa furler                  | Furlex 300 TD                 |
| Gennaker                      | 2011, hardly used             |
| Self tacking jib installation | yes                           |
| Reefing System                | quick-one-line-reefing        |
| Backstay adjuster             | mechanical                    |
| Boomvang                      | gasspring                     |
| Genoa sheetwinches            | 2x Lewmar 46                  |
| Multifunctional winches       | 2x Lewmar 40 ( one electric ) |