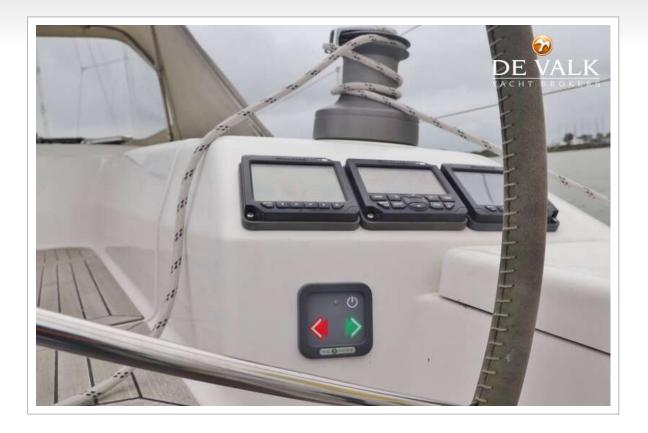

#### NAVIGATION

| Compass               | Plastimo Contest 130 |
|-----------------------|----------------------|
| Multi control display | 3x Simrad IS20       |
| Windset               | Simrad IS20          |
| VHF                   | Lowrance LVR-880     |
| Autopilot             | Simrad AP24          |
| Plotter/GPS           | Simrad NX40          |
| Electronis chart(s)   | yes                  |
| Navigation lights     | yes                  |

#### RIGGING

| Rigging                       | sloop                         |
|-------------------------------|-------------------------------|
| Standing rigging              | wire                          |
| Brand mast                    | Sparcraft                     |
| Material mast                 | aluminium                     |
| Spreaders                     | 2 pair                        |
| Mainsail                      | yes                           |
| Mainsail cover                | yes                           |
| Fully battened mainsail       | yes                           |
| High aspect                   | 2020                          |
| Genoa furler                  | Furlex 300 TD                 |
| Gennaker                      | 2011, hardly used             |
| Self tacking jib installation | yes                           |
| Reefing System                | quick-one-line-reefing        |
| Backstay adjuster             | mechanical                    |
| Boomvang                      | gasspring                     |
| Genoa sheetwinches            | 2x Lewmar 46                  |
| Multifunctional winches       | 2x Lewmar 40 ( one electric ) |