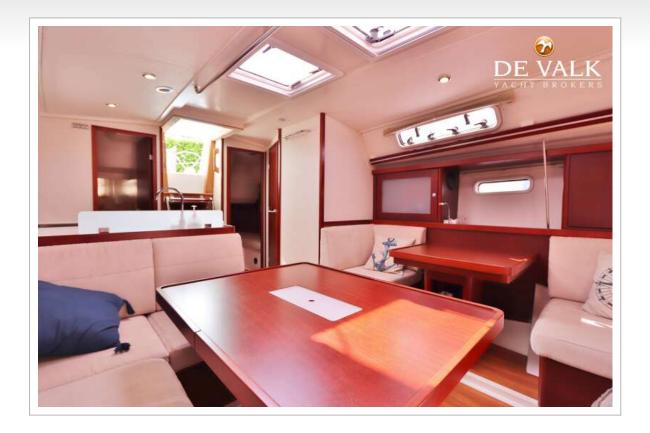

| Cabins                | 3                                              |
|-----------------------|------------------------------------------------|
| Berths                | 6                                              |
| Interior              | mahogany                                       |
| Floor                 | wood                                           |
| Open cockpit          | yes                                            |
| Saloon                | yes                                            |
| Headroom saloon (m)   | 1.98 mtr.                                      |
| Heating               | diesel ducted hot air Eberspächer Airtronic D4 |
| Chart table           | yes                                            |
| Aft Cabin             | 2x                                             |
| Galley                | yes                                            |
| Countertop            | corian - DuPont                                |
| Sink                  | stainless steel Double sink                    |
| Cooker                | calor gas 2 burner                             |
| Oven                  | In cooker                                      |
| Fridge                | Isotherm                                       |
| Hot water system      | 220V + engine Isotemp boiler                   |
| Water pressure system | electrical                                     |
| Owners cabin          | French bed Front cabin - Neptune mattress      |
| Bed length (m)        | 2,15 mtr.                                      |
| Wardrobe              | hanging and shelves                            |
| Guest cabin 1         | double bed Aft cabin                           |
|                       |                                                |