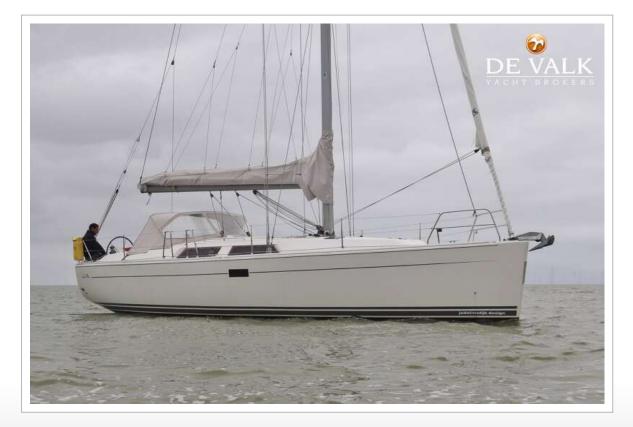

HANSE 400

#### **BROKER'S COMMENTS**

The Hanse 400 is a stylish performance sailing yacht with luxurious accommodation and all the comforts below deck. The master cabin is located in the front and the 2 guest cabins in the aft, separate bathroom with shower and toilet. This Hanse 400 is a perfect family cruiser with all the comfort you need. This is a well equipped owners version with a retractable bow thruster, electric winch and windlass, gennaker and Simrad equipment on both steering positions. Now ready to be inspected 7 days a week in our sales harbor in Hindeloopen.