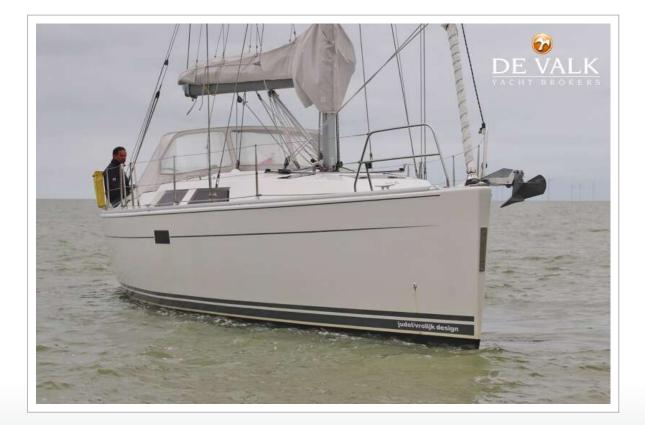

HANSE 400

#### **BROKER'S COMMENTS**

The Hanse 400 is a stylish performance sailing yacht with luxurious accommodation and all the comforts below deck. The master cabin is located in the front and the 2 guest cabins in the aft, separate bathroom with shower and toilet. This Hanse 400 is a perfect family cruiser with all the comfort you need. This is a well equipped owners version with a retractable bow thruster, electric winch and windlass, gennaker and Simrad equipment on both steering positions. Now ready to be inspected 7 days a week in our sales harbor in Hindeloopen.

#### GENERAL

| Model                                                                                                                                                                                                             | HANSE 400                                                                                                                                                |
|-------------------------------------------------------------------------------------------------------------------------------------------------------------------------------------------------------------------|----------------------------------------------------------------------------------------------------------------------------------------------------------|
| Туре                                                                                                                                                                                                              | sailing yacht                                                                                                                                            |
| LOA (m)                                                                                                                                                                                                           | 12,10                                                                                                                                                    |
| LWL (m)                                                                                                                                                                                                           | 10,80                                                                                                                                                    |
| Beam (m)                                                                                                                                                                                                          | 4,04                                                                                                                                                     |
| Draft (m)                                                                                                                                                                                                         | 2,05                                                                                                                                                     |
| Air draft (m)                                                                                                                                                                                                     | 20,00                                                                                                                                                    |
| Headroom (m)                                                                                                                                                                                                      | 1,98                                                                                                                                                     |
| Year built                                                                                                                                                                                                        | 2010                                                                                                                                                     |
| Launched                                                                                                                                                                                                          | 2011                                                                                                                                                     |
| Builder                                                                                                                                                                                                           | Hanse Yachts GmbH                                                                                                                                        |
| Country                                                                                                                                                                                                           | Germany                                                                                                                                                  |
| Designer                                                                                                                                                                                                          | Judel / Vrolijk & Co                                                                                                                                     |
| Displacement (t)                                                                                                                                                                                                  | 8,4                                                                                                                                                      |
| Ballast (tonnes)                                                                                                                                                                                                  | 2,68                                                                                                                                                     |
| CE norm                                                                                                                                                                                                           | А                                                                                                                                                        |
|                                                                                                                                                                                                                   |                                                                                                                                                          |
| Hull material                                                                                                                                                                                                     | GRP                                                                                                                                                      |
| Hull material<br>Hull colour                                                                                                                                                                                      |                                                                                                                                                          |
|                                                                                                                                                                                                                   | GRP                                                                                                                                                      |
| Hull colour                                                                                                                                                                                                       | GRP<br>white                                                                                                                                             |
| Hull colour<br>Hull shape                                                                                                                                                                                         | GRP<br>white<br>round-bilged                                                                                                                             |
| Hull colour<br>Hull shape<br>Keel type                                                                                                                                                                            | GRP<br>white<br>round-bilged<br>fin keel                                                                                                                 |
| Hull colour<br>Hull shape<br>Keel type<br>Superstructure material                                                                                                                                                 | GRP<br>white<br>round-bilged<br>fin keel<br>GRP                                                                                                          |
| Hull colour<br>Hull shape<br>Keel type<br>Superstructure material<br>Rubbing strake                                                                                                                               | GRP<br>white<br>round-bilged<br>fin keel<br>GRP<br>stainless steel                                                                                       |
| Hull colour<br>Hull shape<br>Keel type<br>Superstructure material<br>Rubbing strake<br>Deck material                                                                                                              | GRP<br>white<br>round-bilged<br>fin keel<br>GRP<br>stainless steel<br>GRP                                                                                |
| Hull colour<br>Hull shape<br>Keel type<br>Superstructure material<br>Rubbing strake<br>Deck material<br>Deck finish                                                                                               | GRP<br>white<br>round-bilged<br>fin keel<br>GRP<br>stainless steel<br>GRP<br>non-skid moulded in                                                         |
| Hull colour<br>Hull shape<br>Keel type<br>Superstructure material<br>Rubbing strake<br>Deck material<br>Deck finish<br>Superstructure deck finish                                                                 | GRP<br>white<br>round-bilged<br>fin keel<br>GRP<br>stainless steel<br>GRP<br>non-skid moulded in<br>non-skid moulded in                                  |
| Hull colour<br>Hull shape<br>Keel type<br>Superstructure material<br>Rubbing strake<br>Deck material<br>Deck finish<br>Superstructure deck finish<br>Cockpit deck finish                                          | GRP<br>white<br>round-bilged<br>fin keel<br>GRP<br>stainless steel<br>GRP<br>non-skid moulded in<br>non-skid moulded in<br>teak                          |
| Hull colour<br>Hull shape<br>Keel type<br>Superstructure material<br>Rubbing strake<br>Deck material<br>Deck finish<br>Superstructure deck finish<br>Cockpit deck finish<br>Antifouling (year)                    | GRP<br>white<br>round-bilged<br>fin keel<br>GRP<br>stainless steel<br>GRP<br>non-skid moulded in<br>non-skid moulded in<br>teak<br>2020                  |
| Hull colour<br>Hull shape<br>Keel type<br>Superstructure material<br>Rubbing strake<br>Deck material<br>Deck finish<br>Superstructure deck finish<br>Cockpit deck finish<br>Antifouling (year)<br>Window material | GRP<br>white<br>round-bilged<br>fin keel<br>GRP<br>stainless steel<br>GRP<br>non-skid moulded in<br>non-skid moulded in<br>teak<br>2020<br>polycarbonate |