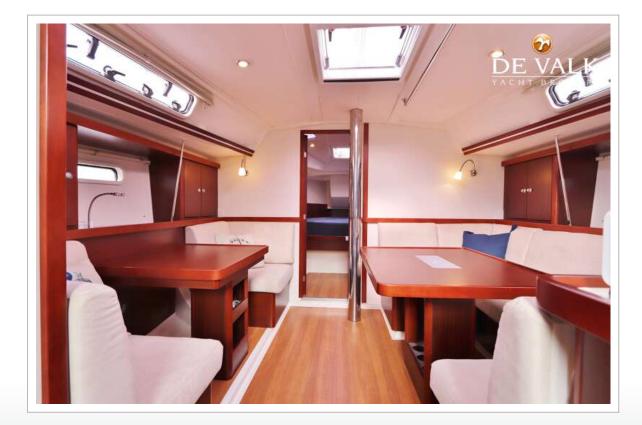

#### **BROKER'S COMMENTS**

The Hanse 400 is a stylish performance sailing yacht with luxurious accommodation and all the comforts below deck. The master cabin is located in the front and the 2 guest cabins in the aft, separate bathroom with shower and toilet. This Hanse 400 is a perfect family cruiser with all the comfort you need. This is a well equipped owners version with a retractable bow thruster, electric winch and windlass, gennaker and Simrad equipment on both steering positions. Now ready to be inspected 7 days a week in our sales harbor in Hindeloopen.

| Cabins                | 3                                              |
|-----------------------|------------------------------------------------|
| Berths                | 6                                              |
| Interior              | mahogany                                       |
| Floor                 | wood                                           |
| Open cockpit          | yes                                            |
| Saloon                | yes                                            |
| Headroom saloon (m)   | 1.98 mtr.                                      |
| Heating               | diesel ducted hot air Eberspächer Airtronic D4 |
| Chart table           | yes                                            |
| Aft Cabin             | 2x                                             |
| Galley                | yes                                            |
| Countertop            | corian - DuPont                                |
| Sink                  | stainless steel Double sink                    |
| Cooker                | calor gas 2 burner                             |
| Oven                  | In cooker                                      |
| Fridge                | Isotherm                                       |
| Hot water system      | 220V + engine Isotemp boiler                   |
| Water pressure system | electrical                                     |
| Owners cabin          | French bed Front cabin - Neptune mattress      |
| Bed length (m)        | 2,15 mtr.                                      |
| Wardrobe              | hanging and shelves                            |
| Guest cabin 1         | double bed Aft cabin                           |
|                       |                                                |