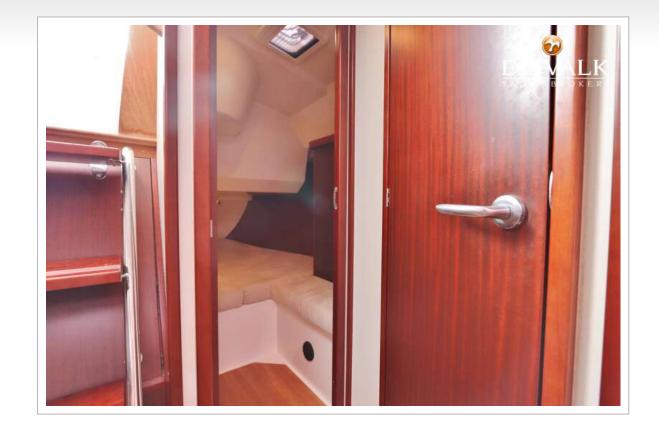

| Cabins                | 3                                              |
|-----------------------|------------------------------------------------|
| Berths                | 6                                              |
| Interior              | mahogany                                       |
| Floor                 | wood                                           |
| Open cockpit          | yes                                            |
| Saloon                | yes                                            |
| Headroom saloon (m)   | 1.98 mtr.                                      |
| Heating               | diesel ducted hot air Eberspächer Airtronic D4 |
| Chart table           | yes                                            |
| Aft Cabin             | 2x                                             |
| Galley                | yes                                            |
| Countertop            | corian - DuPont                                |
| Sink                  | stainless steel Double sink                    |
| Cooker                | calor gas 2 burner                             |
| Oven                  | In cooker                                      |
| Fridge                | Isotherm                                       |
| Hot water system      | 220V + engine Isotemp boiler                   |
| Water pressure system | electrical                                     |
| Owners cabin          | French bed Front cabin - Neptune mattress      |
| Bed length (m)        | 2,15 mtr.                                      |
| Wardrobe              | hanging and shelves                            |
| Guest cabin 1         | double bed Aft cabin                           |
|                       |                                                |

| Wardrobehanging and shelvesGuest cabin 2double bedBed length (m)> 2 mtr.Wardrobehanging and shelvesBathroomsharedToiletJabscoToilet systemmanualWash basinyestem                                                                                                                                                                                                                                                                                                                                                                                                                                                                                                                                                                                                                                                                                                                                                                                                                                                                                                                                                                                                                                                                                                                                                                                                                                                                                                                                                                                                                                                                                                                                                                                                                                                                                                                                                                                               | Bed length (m) | > 2 mtr.            |
|----------------------------------------------------------------------------------------------------------------------------------------------------------------------------------------------------------------------------------------------------------------------------------------------------------------------------------------------------------------------------------------------------------------------------------------------------------------------------------------------------------------------------------------------------------------------------------------------------------------------------------------------------------------------------------------------------------------------------------------------------------------------------------------------------------------------------------------------------------------------------------------------------------------------------------------------------------------------------------------------------------------------------------------------------------------------------------------------------------------------------------------------------------------------------------------------------------------------------------------------------------------------------------------------------------------------------------------------------------------------------------------------------------------------------------------------------------------------------------------------------------------------------------------------------------------------------------------------------------------------------------------------------------------------------------------------------------------------------------------------------------------------------------------------------------------------------------------------------------------------------------------------------------------------------------------------------------------|----------------|---------------------|
| Bed length (m)> 2 mtr.Wardrobehanging and shelvesBathroomsharedToiletJabscoToilet systemmanualWash basinImage: State | Wardrobe       | hanging and shelves |
| Wardrobehanging and shelvesBathroomsharedToiletJabscoToilet systemmanualWash basinUnit                                                                                                                                                                                                                                                                                                                                                                                                                                                                                                                                                                                                                                                                                                                                                                                                                                                                                                                                                                                                                                                                                                                                                                                                                                                                                                                                                                                                                                                                                                                                                                                                                                                                                                                                                                                                                                                                         | Guest cabin 2  | double bed          |
| BathroomsharedToiletJabscoToilet systemmanualWash basinImage and onloted                                                                                                                                                                                                                                                                                                                                                                                                                                                                                                                                                                                                                                                                                                                                                                                                                                                                                                                                                                                                                                                                                                                                                                                                                                                                                                                                                                                                                                                                                                                                                                                                                                                                                                                                                                                                                                                                                       | Bed length (m) | > 2 mtr.            |
| Toilet Jabsco   Toilet system manual   Wash basin Jabsco                                                                                                                                                                                                                                                                                                                                                                                                                                                                                                                                                                                                                                                                                                                                                                                                                                                                                                                                                                                                                                                                                                                                                                                                                                                                                                                                                                                                                                                                                                                                                                                                                                                                                                                                                                                                                                                                                                       | Wardrobe       | hanging and shelves |
| Toilet system manual Wash basin                                                                                                                                                                                                                                                                                                                                                                                                                                                                                                                                                                                                                                                                                                                                                                                                                                                                                                                                                                                                                                                                                                                                                                                                                                                                                                                                                                                                                                                                                                                                                                                                                                                                                                                                                                                                                                                                                                                                | Bathroom       | shared              |
| Wash basin                                                                                                                                                                                                                                                                                                                                                                                                                                                                                                                                                                                                                                                                                                                                                                                                                                                                                                                                                                                                                                                                                                                                                                                                                                                                                                                                                                                                                                                                                                                                                                                                                                                                                                                                                                                                                                                                                                                                                     | Toilet         | Jabsco              |
|                                                                                                                                                                                                                                                                                                                                                                                                                                                                                                                                                                                                                                                                                                                                                                                                                                                                                                                                                                                                                                                                                                                                                                                                                                                                                                                                                                                                                                                                                                                                                                                                                                                                                                                                                                                                                                                                                                                                                                | Toilet system  | manual              |
| Shower                                                                                                                                                                                                                                                                                                                                                                                                                                                                                                                                                                                                                                                                                                                                                                                                                                                                                                                                                                                                                                                                                                                                                                                                                                                                                                                                                                                                                                                                                                                                                                                                                                                                                                                                                                                                                                                                                                                                                         | Wash basin     |                     |
|                                                                                                                                                                                                                                                                                                                                                                                                                                                                                                                                                                                                                                                                                                                                                                                                                                                                                                                                                                                                                                                                                                                                                                                                                                                                                                                                                                                                                                                                                                                                                                                                                                                                                                                                                                                                                                                                                                                                                                | Shower         |                     |