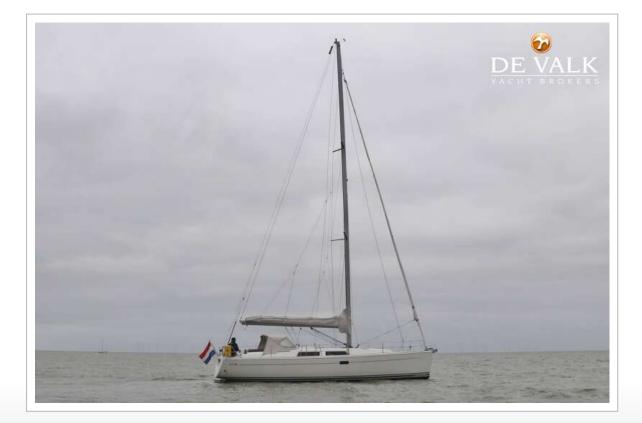

HANSE 400

#### **BROKER'S COMMENTS**

The Hanse 400 is a stylish performance sailing yacht with luxurious accommodation and all the comforts below deck. The master cabin is located in the front and the 2 guest cabins in the aft, separate bathroom with shower and toilet. This Hanse 400 is a perfect family cruiser with all the comfort you need. This is a well equipped owners version with a retractable bow thruster, electric winch and windlass, gennaker and Simrad equipment on both steering positions. Now ready to be inspected 7 days a week in our sales harbor in Hindeloopen.