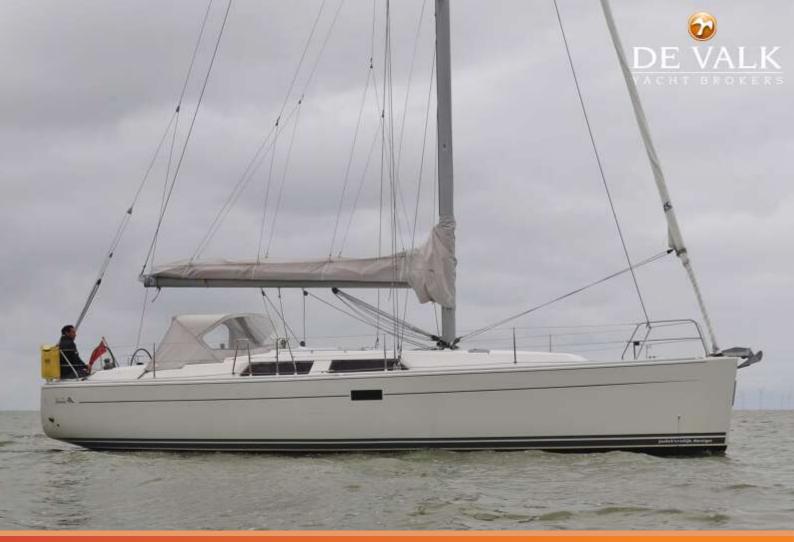

HANSE 400

#### **BROKER'S COMMENTS**

The Hanse 400 is a stylish performance sailing yacht with luxurious accommodation and all the comforts below deck. The master cabin is located in the front and the 2 guest cabins in the aft, separate bathroom with shower and toilet. This Hanse 400 is a perfect family cruiser with all the comfort you need. This is a well equipped owners version with a retractable bow thruster, electric winch and windlass, gennaker and Simrad equipment on both steering positions. Now ready to be inspected 7 days a week in our sales harbor in Hindeloopen.

#### GENERAL

| Model                                                                                                                                                                                                             | HANSE 400                                                                                                                                                |
|-------------------------------------------------------------------------------------------------------------------------------------------------------------------------------------------------------------------|----------------------------------------------------------------------------------------------------------------------------------------------------------|
| Туре                                                                                                                                                                                                              | sailing yacht                                                                                                                                            |
| LOA (m)                                                                                                                                                                                                           | 12,10                                                                                                                                                    |
| LWL (m)                                                                                                                                                                                                           | 10,80                                                                                                                                                    |
| Beam (m)                                                                                                                                                                                                          | 4,04                                                                                                                                                     |
| Draft (m)                                                                                                                                                                                                         | 2,05                                                                                                                                                     |
| Air draft (m)                                                                                                                                                                                                     | 20,00                                                                                                                                                    |
| Headroom (m)                                                                                                                                                                                                      | 1,98                                                                                                                                                     |
| Year built                                                                                                                                                                                                        | 2010                                                                                                                                                     |
| Launched                                                                                                                                                                                                          | 2011                                                                                                                                                     |
| Builder                                                                                                                                                                                                           | Hanse Yachts GmbH                                                                                                                                        |
| Country                                                                                                                                                                                                           | Germany                                                                                                                                                  |
| Designer                                                                                                                                                                                                          | Judel / Vrolijk & Co                                                                                                                                     |
| Displacement (t)                                                                                                                                                                                                  | 8,4                                                                                                                                                      |
| Ballast (tonnes)                                                                                                                                                                                                  | 2,68                                                                                                                                                     |
| CE norm                                                                                                                                                                                                           | А                                                                                                                                                        |
|                                                                                                                                                                                                                   |                                                                                                                                                          |
| Hull material                                                                                                                                                                                                     | GRP                                                                                                                                                      |
| Hull material<br>Hull colour                                                                                                                                                                                      |                                                                                                                                                          |
|                                                                                                                                                                                                                   | GRP                                                                                                                                                      |
| Hull colour                                                                                                                                                                                                       | GRP<br>white                                                                                                                                             |
| Hull colour<br>Hull shape                                                                                                                                                                                         | GRP<br>white<br>round-bilged                                                                                                                             |
| Hull colour<br>Hull shape<br>Keel type                                                                                                                                                                            | GRP<br>white<br>round-bilged<br>fin keel                                                                                                                 |
| Hull colour<br>Hull shape<br>Keel type<br>Superstructure material                                                                                                                                                 | GRP<br>white<br>round-bilged<br>fin keel<br>GRP                                                                                                          |
| Hull colour<br>Hull shape<br>Keel type<br>Superstructure material<br>Rubbing strake                                                                                                                               | GRP<br>white<br>round-bilged<br>fin keel<br>GRP<br>stainless steel                                                                                       |
| Hull colour<br>Hull shape<br>Keel type<br>Superstructure material<br>Rubbing strake<br>Deck material                                                                                                              | GRP<br>white<br>round-bilged<br>fin keel<br>GRP<br>stainless steel<br>GRP                                                                                |
| Hull colour<br>Hull shape<br>Keel type<br>Superstructure material<br>Rubbing strake<br>Deck material<br>Deck finish                                                                                               | GRP<br>white<br>round-bilged<br>fin keel<br>GRP<br>stainless steel<br>GRP<br>non-skid moulded in                                                         |
| Hull colour<br>Hull shape<br>Keel type<br>Superstructure material<br>Rubbing strake<br>Deck material<br>Deck finish<br>Superstructure deck finish                                                                 | GRP<br>white<br>round-bilged<br>fin keel<br>GRP<br>stainless steel<br>GRP<br>non-skid moulded in<br>non-skid moulded in                                  |
| Hull colour<br>Hull shape<br>Keel type<br>Superstructure material<br>Rubbing strake<br>Deck material<br>Deck finish<br>Superstructure deck finish<br>Cockpit deck finish                                          | GRP<br>white<br>round-bilged<br>fin keel<br>GRP<br>stainless steel<br>GRP<br>non-skid moulded in<br>non-skid moulded in<br>teak                          |
| Hull colour<br>Hull shape<br>Keel type<br>Superstructure material<br>Rubbing strake<br>Deck material<br>Deck finish<br>Superstructure deck finish<br>Cockpit deck finish<br>Antifouling (year)                    | GRP<br>white<br>round-bilged<br>fin keel<br>GRP<br>stainless steel<br>GRP<br>non-skid moulded in<br>non-skid moulded in<br>teak<br>2020                  |
| Hull colour<br>Hull shape<br>Keel type<br>Superstructure material<br>Rubbing strake<br>Deck material<br>Deck finish<br>Superstructure deck finish<br>Cockpit deck finish<br>Antifouling (year)<br>Window material | GRP<br>white<br>round-bilged<br>fin keel<br>GRP<br>stainless steel<br>GRP<br>non-skid moulded in<br>non-skid moulded in<br>teak<br>2020<br>polycarbonate |