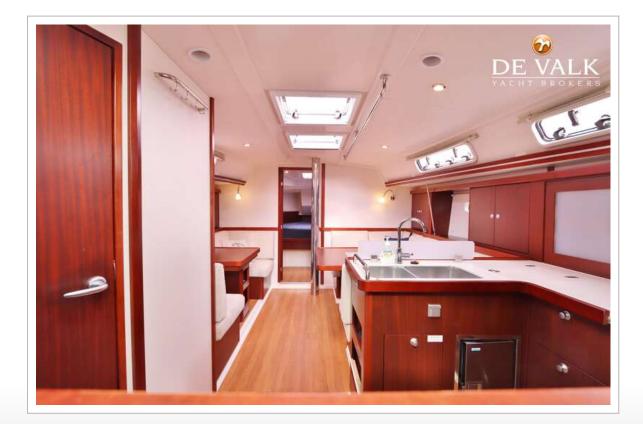

#### **BROKER'S COMMENTS**

The Hanse 400 is a stylish performance sailing yacht with luxurious accommodation and all the comforts below deck. The master cabin is located in the front and the 2 guest cabins in the aft, separate bathroom with shower and toilet. This Hanse 400 is a perfect family cruiser with all the comfort you need. This is a well equipped owners version with a retractable bow thruster, electric winch and windlass, gennaker and Simrad equipment on both steering positions. Now ready to be inspected 7 days a week in our sales harbor in Hindeloopen.

| Cabins                | 3                                              |
|-----------------------|------------------------------------------------|
| Berths                | 6                                              |
| Interior              | mahogany                                       |
| Floor                 | wood                                           |
| Open cockpit          | yes                                            |
| Saloon                | yes                                            |
| Headroom saloon (m)   | 1.98 mtr.                                      |
| Heating               | diesel ducted hot air Eberspächer Airtronic D4 |
| Chart table           | yes                                            |
| Aft Cabin             | 2x                                             |
| Galley                | yes                                            |
| Countertop            | corian - DuPont                                |
| Sink                  | stainless steel Double sink                    |
| Cooker                | calor gas 2 burner                             |
| Oven                  | In cooker                                      |
| Fridge                | Isotherm                                       |
| Hot water system      | 220V + engine Isotemp boiler                   |
| Water pressure system | electrical                                     |
| Owners cabin          | French bed Front cabin - Neptune mattress      |
| Bed length (m)        | 2,15 mtr.                                      |
| Wardrobe              | hanging and shelves                            |
| Guest cabin 1         | double bed Aft cabin                           |
|                       |                                                |