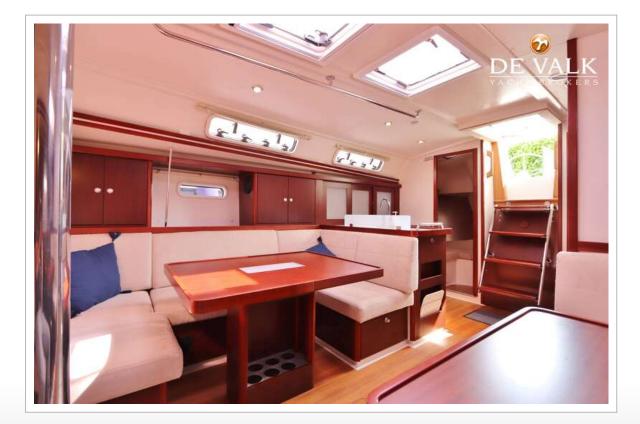

| Cabins                | 3                                              |
|-----------------------|------------------------------------------------|
| Berths                | 6                                              |
| Interior              | mahogany                                       |
| Floor                 | wood                                           |
| Open cockpit          | yes                                            |
| Saloon                | yes                                            |
| Headroom saloon (m)   | 1.98 mtr.                                      |
| Heating               | diesel ducted hot air Eberspächer Airtronic D4 |
| Chart table           | yes                                            |
| Aft Cabin             | 2x                                             |
| Galley                | yes                                            |
| Countertop            | corian - DuPont                                |
| Sink                  | stainless steel Double sink                    |
| Cooker                | calor gas 2 burner                             |
| Oven                  | In cooker                                      |
| Fridge                | Isotherm                                       |
| Hot water system      | 220V + engine Isotemp boiler                   |
| Water pressure system | electrical                                     |
| Owners cabin          | French bed Front cabin - Neptune mattress      |
| Bed length (m)        | 2,15 mtr.                                      |
| Wardrobe              | hanging and shelves                            |
| Guest cabin 1         | double bed Aft cabin                           |
|                       |                                                |