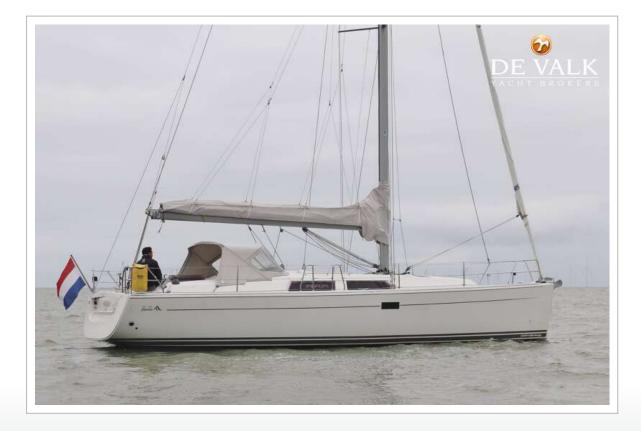

#### **BROKER'S COMMENTS**

The Hanse 400 is a stylish performance sailing yacht with luxurious accommodation and all the comforts below deck. The master cabin is located in the front and the 2 guest cabins in the aft, separate bathroom with shower and toilet. This Hanse 400 is a perfect family cruiser with all the comfort you need. This is a well equipped owners version with a retractable bow thruster, electric winch and windlass, gennaker and Simrad equipment on both steering positions. Now ready to be inspected 7 days a week in our sales harbor in Hindeloopen.

#### GENERAL

| Model                                                                                                                                                                                                             | HANSE 400                                                                                                                                                |
|-------------------------------------------------------------------------------------------------------------------------------------------------------------------------------------------------------------------|----------------------------------------------------------------------------------------------------------------------------------------------------------|
| Туре                                                                                                                                                                                                              | sailing yacht                                                                                                                                            |
| LOA (m)                                                                                                                                                                                                           | 12,10                                                                                                                                                    |
| LWL (m)                                                                                                                                                                                                           | 10,80                                                                                                                                                    |
| Beam (m)                                                                                                                                                                                                          | 4,04                                                                                                                                                     |
| Draft (m)                                                                                                                                                                                                         | 2,05                                                                                                                                                     |
| Air draft (m)                                                                                                                                                                                                     | 20,00                                                                                                                                                    |
| Headroom (m)                                                                                                                                                                                                      | 1,98                                                                                                                                                     |
| Year built                                                                                                                                                                                                        | 2010                                                                                                                                                     |
| Launched                                                                                                                                                                                                          | 2011                                                                                                                                                     |
| Builder                                                                                                                                                                                                           | Hanse Yachts GmbH                                                                                                                                        |
| Country                                                                                                                                                                                                           | Germany                                                                                                                                                  |
| Designer                                                                                                                                                                                                          | Judel / Vrolijk & Co                                                                                                                                     |
| Displacement (t)                                                                                                                                                                                                  | 8,4                                                                                                                                                      |
| Ballast (tonnes)                                                                                                                                                                                                  | 2,68                                                                                                                                                     |
| CE norm                                                                                                                                                                                                           | А                                                                                                                                                        |
|                                                                                                                                                                                                                   |                                                                                                                                                          |
| Hull material                                                                                                                                                                                                     | GRP                                                                                                                                                      |
| Hull material<br>Hull colour                                                                                                                                                                                      |                                                                                                                                                          |
|                                                                                                                                                                                                                   | GRP                                                                                                                                                      |
| Hull colour                                                                                                                                                                                                       | GRP<br>white                                                                                                                                             |
| Hull colour<br>Hull shape                                                                                                                                                                                         | GRP<br>white<br>round-bilged                                                                                                                             |
| Hull colour<br>Hull shape<br>Keel type                                                                                                                                                                            | GRP<br>white<br>round-bilged<br>fin keel                                                                                                                 |
| Hull colour<br>Hull shape<br>Keel type<br>Superstructure material                                                                                                                                                 | GRP<br>white<br>round-bilged<br>fin keel<br>GRP                                                                                                          |
| Hull colour<br>Hull shape<br>Keel type<br>Superstructure material<br>Rubbing strake                                                                                                                               | GRP<br>white<br>round-bilged<br>fin keel<br>GRP<br>stainless steel                                                                                       |
| Hull colour<br>Hull shape<br>Keel type<br>Superstructure material<br>Rubbing strake<br>Deck material                                                                                                              | GRP<br>white<br>round-bilged<br>fin keel<br>GRP<br>stainless steel<br>GRP                                                                                |
| Hull colour<br>Hull shape<br>Keel type<br>Superstructure material<br>Rubbing strake<br>Deck material<br>Deck finish                                                                                               | GRP<br>white<br>round-bilged<br>fin keel<br>GRP<br>stainless steel<br>GRP<br>non-skid moulded in                                                         |
| Hull colour<br>Hull shape<br>Keel type<br>Superstructure material<br>Rubbing strake<br>Deck material<br>Deck finish<br>Superstructure deck finish                                                                 | GRP<br>white<br>round-bilged<br>fin keel<br>GRP<br>stainless steel<br>GRP<br>non-skid moulded in<br>non-skid moulded in                                  |
| Hull colour<br>Hull shape<br>Keel type<br>Superstructure material<br>Rubbing strake<br>Deck material<br>Deck finish<br>Superstructure deck finish<br>Cockpit deck finish                                          | GRP<br>white<br>round-bilged<br>fin keel<br>GRP<br>stainless steel<br>GRP<br>non-skid moulded in<br>non-skid moulded in<br>teak                          |
| Hull colour<br>Hull shape<br>Keel type<br>Superstructure material<br>Rubbing strake<br>Deck material<br>Deck finish<br>Superstructure deck finish<br>Cockpit deck finish<br>Antifouling (year)                    | GRP<br>white<br>round-bilged<br>fin keel<br>GRP<br>stainless steel<br>GRP<br>non-skid moulded in<br>non-skid moulded in<br>teak<br>2020                  |
| Hull colour<br>Hull shape<br>Keel type<br>Superstructure material<br>Rubbing strake<br>Deck material<br>Deck finish<br>Superstructure deck finish<br>Cockpit deck finish<br>Antifouling (year)<br>Window material | GRP<br>white<br>round-bilged<br>fin keel<br>GRP<br>stainless steel<br>GRP<br>non-skid moulded in<br>non-skid moulded in<br>teak<br>2020<br>polycarbonate |