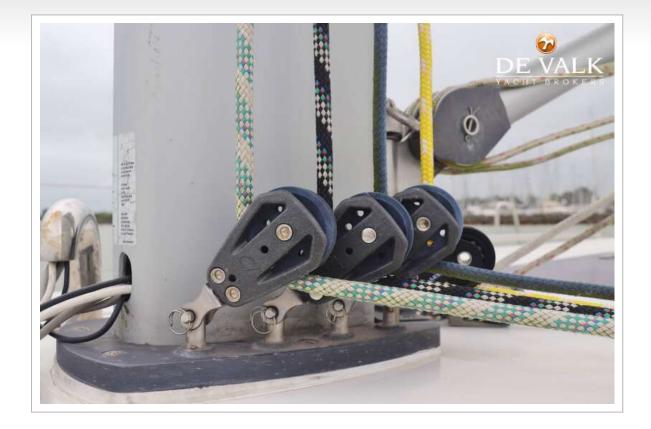

#### RIGGING

| Rigging                       | sloop                         |
|-------------------------------|-------------------------------|
| Standing rigging              | wire                          |
| Brand mast                    | Sparcraft                     |
| Material mast                 | aluminium                     |
| Spreaders                     | 2 pair                        |
| Mainsail                      | yes                           |
| Mainsail cover                | yes                           |
| Fully battened mainsail       | yes                           |
| High aspect                   | 2020                          |
| Genoa furler                  | Furlex 300 TD                 |
| Gennaker                      | 2011, hardly used             |
| Self tacking jib installation | yes                           |
| Reefing System                | quick-one-line-reefing        |
| Backstay adjuster             | mechanical                    |
| Boomvang                      | gasspring                     |
| Genoa sheetwinches            | 2x Lewmar 46                  |
| Multifunctional winches       | 2x Lewmar 40 ( one electric ) |