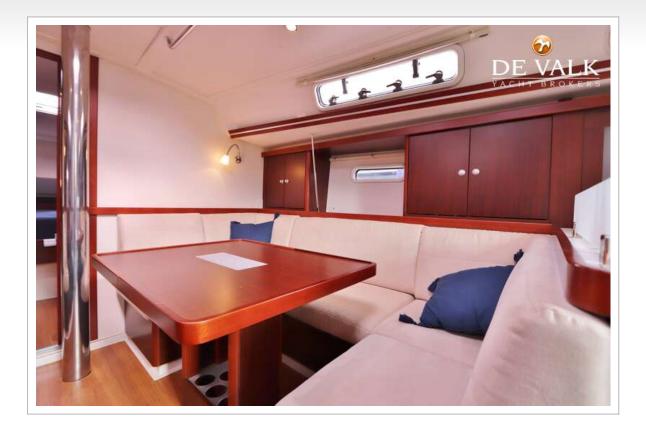

| Cabins                | 3                                              |
|-----------------------|------------------------------------------------|
| Berths                | 6                                              |
| Interior              | mahogany                                       |
| Floor                 | wood                                           |
| Open cockpit          | yes                                            |
| Saloon                | yes                                            |
| Headroom saloon (m)   | 1.98 mtr.                                      |
| Heating               | diesel ducted hot air Eberspächer Airtronic D4 |
| Chart table           | yes                                            |
| Aft Cabin             | 2x                                             |
| Galley                | yes                                            |
| Countertop            | corian - DuPont                                |
| Sink                  | stainless steel Double sink                    |
| Cooker                | calor gas 2 burner                             |
| Oven                  | In cooker                                      |
| Fridge                | Isotherm                                       |
| Hot water system      | 220V + engine Isotemp boiler                   |
| Water pressure system | electrical                                     |
| Owners cabin          | French bed Front cabin - Neptune mattress      |
| Bed length (m)        | 2,15 mtr.                                      |
| Wardrobe              | hanging and shelves                            |
| Guest cabin 1         | double bed Aft cabin                           |
|                       |                                                |