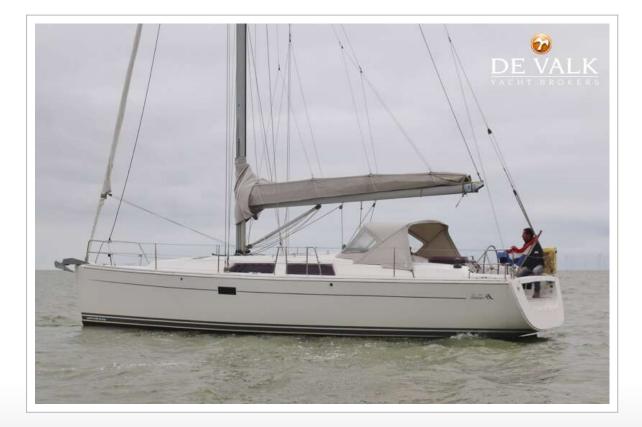

HANSE 400

#### **BROKER'S COMMENTS**

The Hanse 400 is a stylish performance sailing yacht with luxurious accommodation and all the comforts below deck. The master cabin is located in the front and the 2 guest cabins in the aft, separate bathroom with shower and toilet. This Hanse 400 is a perfect family cruiser with all the comfort you need. This is a well equipped owners version with a retractable bow thruster, electric winch and windlass, gennaker and Simrad equipment on both steering positions. Now ready to be inspected 7 days a week in our sales harbor in Hindeloopen.

#### GENERAL

| Model                                                                                                                                                                                                             | HANSE 400                                                                                                                                                |
|-------------------------------------------------------------------------------------------------------------------------------------------------------------------------------------------------------------------|----------------------------------------------------------------------------------------------------------------------------------------------------------|
| Туре                                                                                                                                                                                                              | sailing yacht                                                                                                                                            |
| LOA (m)                                                                                                                                                                                                           | 12,10                                                                                                                                                    |
| LWL (m)                                                                                                                                                                                                           | 10,80                                                                                                                                                    |
| Beam (m)                                                                                                                                                                                                          | 4,04                                                                                                                                                     |
| Draft (m)                                                                                                                                                                                                         | 2,05                                                                                                                                                     |
| Air draft (m)                                                                                                                                                                                                     | 20,00                                                                                                                                                    |
| Headroom (m)                                                                                                                                                                                                      | 1,98                                                                                                                                                     |
| Year built                                                                                                                                                                                                        | 2010                                                                                                                                                     |
| Launched                                                                                                                                                                                                          | 2011                                                                                                                                                     |
| Builder                                                                                                                                                                                                           | Hanse Yachts GmbH                                                                                                                                        |
| Country                                                                                                                                                                                                           | Germany                                                                                                                                                  |
| Designer                                                                                                                                                                                                          | Judel / Vrolijk & Co                                                                                                                                     |
| Displacement (t)                                                                                                                                                                                                  | 8,4                                                                                                                                                      |
| Ballast (tonnes)                                                                                                                                                                                                  | 2,68                                                                                                                                                     |
| CE norm                                                                                                                                                                                                           | А                                                                                                                                                        |
|                                                                                                                                                                                                                   |                                                                                                                                                          |
| Hull material                                                                                                                                                                                                     | GRP                                                                                                                                                      |
| Hull material<br>Hull colour                                                                                                                                                                                      |                                                                                                                                                          |
|                                                                                                                                                                                                                   | GRP                                                                                                                                                      |
| Hull colour                                                                                                                                                                                                       | GRP<br>white                                                                                                                                             |
| Hull colour<br>Hull shape                                                                                                                                                                                         | GRP<br>white<br>round-bilged                                                                                                                             |
| Hull colour<br>Hull shape<br>Keel type                                                                                                                                                                            | GRP<br>white<br>round-bilged<br>fin keel                                                                                                                 |
| Hull colour<br>Hull shape<br>Keel type<br>Superstructure material                                                                                                                                                 | GRP<br>white<br>round-bilged<br>fin keel<br>GRP                                                                                                          |
| Hull colour<br>Hull shape<br>Keel type<br>Superstructure material<br>Rubbing strake                                                                                                                               | GRP<br>white<br>round-bilged<br>fin keel<br>GRP<br>stainless steel                                                                                       |
| Hull colour<br>Hull shape<br>Keel type<br>Superstructure material<br>Rubbing strake<br>Deck material                                                                                                              | GRP<br>white<br>round-bilged<br>fin keel<br>GRP<br>stainless steel<br>GRP                                                                                |
| Hull colour<br>Hull shape<br>Keel type<br>Superstructure material<br>Rubbing strake<br>Deck material<br>Deck finish                                                                                               | GRP<br>white<br>round-bilged<br>fin keel<br>GRP<br>stainless steel<br>GRP<br>non-skid moulded in                                                         |
| Hull colour<br>Hull shape<br>Keel type<br>Superstructure material<br>Rubbing strake<br>Deck material<br>Deck finish<br>Superstructure deck finish                                                                 | GRP<br>white<br>round-bilged<br>fin keel<br>GRP<br>stainless steel<br>GRP<br>non-skid moulded in<br>non-skid moulded in                                  |
| Hull colour<br>Hull shape<br>Keel type<br>Superstructure material<br>Rubbing strake<br>Deck material<br>Deck finish<br>Superstructure deck finish<br>Cockpit deck finish                                          | GRP<br>white<br>round-bilged<br>fin keel<br>GRP<br>stainless steel<br>GRP<br>non-skid moulded in<br>non-skid moulded in<br>teak                          |
| Hull colour<br>Hull shape<br>Keel type<br>Superstructure material<br>Rubbing strake<br>Deck material<br>Deck finish<br>Superstructure deck finish<br>Cockpit deck finish<br>Antifouling (year)                    | GRP<br>white<br>round-bilged<br>fin keel<br>GRP<br>stainless steel<br>GRP<br>non-skid moulded in<br>non-skid moulded in<br>teak<br>2020                  |
| Hull colour<br>Hull shape<br>Keel type<br>Superstructure material<br>Rubbing strake<br>Deck material<br>Deck finish<br>Superstructure deck finish<br>Cockpit deck finish<br>Antifouling (year)<br>Window material | GRP<br>white<br>round-bilged<br>fin keel<br>GRP<br>stainless steel<br>GRP<br>non-skid moulded in<br>non-skid moulded in<br>teak<br>2020<br>polycarbonate |