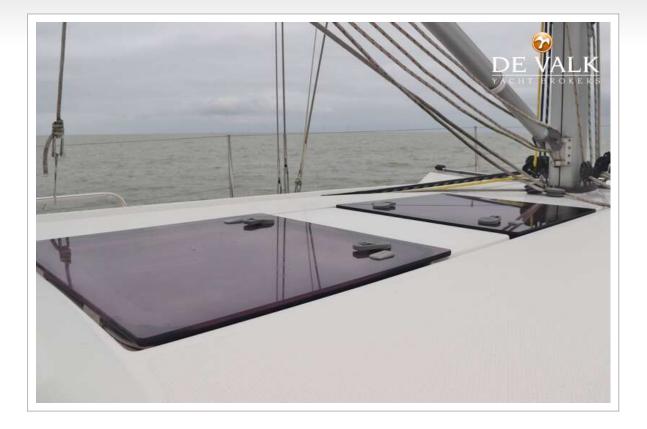

#### GENERAL

| Model                                                                                                                                                                                                             | HANSE 400                                                                                                                                                |
|-------------------------------------------------------------------------------------------------------------------------------------------------------------------------------------------------------------------|----------------------------------------------------------------------------------------------------------------------------------------------------------|
| Туре                                                                                                                                                                                                              | sailing yacht                                                                                                                                            |
| LOA (m)                                                                                                                                                                                                           | 12,10                                                                                                                                                    |
| LWL (m)                                                                                                                                                                                                           | 10,80                                                                                                                                                    |
| Beam (m)                                                                                                                                                                                                          | 4,04                                                                                                                                                     |
| Draft (m)                                                                                                                                                                                                         | 2,05                                                                                                                                                     |
| Air draft (m)                                                                                                                                                                                                     | 20,00                                                                                                                                                    |
| Headroom (m)                                                                                                                                                                                                      | 1,98                                                                                                                                                     |
| Year built                                                                                                                                                                                                        | 2010                                                                                                                                                     |
| Launched                                                                                                                                                                                                          | 2011                                                                                                                                                     |
| Builder                                                                                                                                                                                                           | Hanse Yachts GmbH                                                                                                                                        |
| Country                                                                                                                                                                                                           | Germany                                                                                                                                                  |
| Designer                                                                                                                                                                                                          | Judel / Vrolijk & Co                                                                                                                                     |
| Displacement (t)                                                                                                                                                                                                  | 8,4                                                                                                                                                      |
| Ballast (tonnes)                                                                                                                                                                                                  | 2,68                                                                                                                                                     |
| CE norm                                                                                                                                                                                                           | А                                                                                                                                                        |
|                                                                                                                                                                                                                   |                                                                                                                                                          |
| Hull material                                                                                                                                                                                                     | GRP                                                                                                                                                      |
| Hull material<br>Hull colour                                                                                                                                                                                      |                                                                                                                                                          |
|                                                                                                                                                                                                                   | GRP                                                                                                                                                      |
| Hull colour                                                                                                                                                                                                       | GRP<br>white                                                                                                                                             |
| Hull colour<br>Hull shape                                                                                                                                                                                         | GRP<br>white<br>round-bilged                                                                                                                             |
| Hull colour<br>Hull shape<br>Keel type                                                                                                                                                                            | GRP<br>white<br>round-bilged<br>fin keel                                                                                                                 |
| Hull colour<br>Hull shape<br>Keel type<br>Superstructure material                                                                                                                                                 | GRP<br>white<br>round-bilged<br>fin keel<br>GRP                                                                                                          |
| Hull colour<br>Hull shape<br>Keel type<br>Superstructure material<br>Rubbing strake                                                                                                                               | GRP<br>white<br>round-bilged<br>fin keel<br>GRP<br>stainless steel                                                                                       |
| Hull colour<br>Hull shape<br>Keel type<br>Superstructure material<br>Rubbing strake<br>Deck material                                                                                                              | GRP<br>white<br>round-bilged<br>fin keel<br>GRP<br>stainless steel<br>GRP                                                                                |
| Hull colour<br>Hull shape<br>Keel type<br>Superstructure material<br>Rubbing strake<br>Deck material<br>Deck finish                                                                                               | GRP<br>white<br>round-bilged<br>fin keel<br>GRP<br>stainless steel<br>GRP<br>non-skid moulded in                                                         |
| Hull colour<br>Hull shape<br>Keel type<br>Superstructure material<br>Rubbing strake<br>Deck material<br>Deck finish<br>Superstructure deck finish                                                                 | GRP<br>white<br>round-bilged<br>fin keel<br>GRP<br>stainless steel<br>GRP<br>non-skid moulded in<br>non-skid moulded in                                  |
| Hull colour<br>Hull shape<br>Keel type<br>Superstructure material<br>Rubbing strake<br>Deck material<br>Deck finish<br>Superstructure deck finish<br>Cockpit deck finish                                          | GRP<br>white<br>round-bilged<br>fin keel<br>GRP<br>stainless steel<br>GRP<br>non-skid moulded in<br>non-skid moulded in<br>teak                          |
| Hull colour<br>Hull shape<br>Keel type<br>Superstructure material<br>Rubbing strake<br>Deck material<br>Deck finish<br>Superstructure deck finish<br>Cockpit deck finish<br>Antifouling (year)                    | GRP<br>white<br>round-bilged<br>fin keel<br>GRP<br>stainless steel<br>GRP<br>non-skid moulded in<br>non-skid moulded in<br>teak<br>2020                  |
| Hull colour<br>Hull shape<br>Keel type<br>Superstructure material<br>Rubbing strake<br>Deck material<br>Deck finish<br>Superstructure deck finish<br>Cockpit deck finish<br>Antifouling (year)<br>Window material | GRP<br>white<br>round-bilged<br>fin keel<br>GRP<br>stainless steel<br>GRP<br>non-skid moulded in<br>non-skid moulded in<br>teak<br>2020<br>polycarbonate |