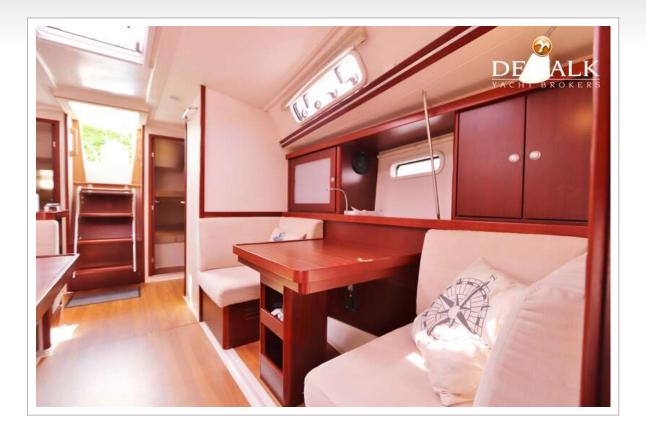

| Cabins                | 3                                              |
|-----------------------|------------------------------------------------|
| Berths                | 6                                              |
| Interior              | mahogany                                       |
| Floor                 | wood                                           |
| Open cockpit          | yes                                            |
| Saloon                | yes                                            |
| Headroom saloon (m)   | 1.98 mtr.                                      |
| Heating               | diesel ducted hot air Eberspächer Airtronic D4 |
| Chart table           | yes                                            |
| Aft Cabin             | 2x                                             |
| Galley                | yes                                            |
| Countertop            | corian - DuPont                                |
| Sink                  | stainless steel Double sink                    |
| Cooker                | calor gas 2 burner                             |
| Oven                  | In cooker                                      |
| Fridge                | Isotherm                                       |
| Hot water system      | 220V + engine Isotemp boiler                   |
| Water pressure system | electrical                                     |
| Owners cabin          | French bed Front cabin - Neptune mattress      |
| Bed length (m)        | 2,15 mtr.                                      |
| Wardrobe              | hanging and shelves                            |
| Guest cabin 1         | double bed Aft cabin                           |
|                       |                                                |