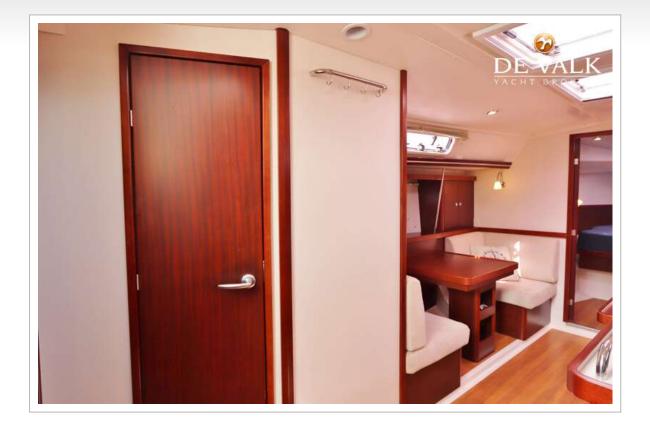

#### **BROKER'S COMMENTS**

The Hanse 400 is a stylish performance sailing yacht with luxurious accommodation and all the comforts below deck. The master cabin is located in the front and the 2 guest cabins in the aft, separate bathroom with shower and toilet. This Hanse 400 is a perfect family cruiser with all the comfort you need. This is a well equipped owners version with a retractable bow thruster, electric winch and windlass, gennaker and Simrad equipment on both steering positions. Now ready to be inspected 7 days a week in our sales harbor in Hindeloopen.

| Cabins                | 3                                              |
|-----------------------|------------------------------------------------|
| Berths                | 6                                              |
| Interior              | mahogany                                       |
| Floor                 | wood                                           |
| Open cockpit          | yes                                            |
| Saloon                | yes                                            |
| Headroom saloon (m)   | 1.98 mtr.                                      |
| Heating               | diesel ducted hot air Eberspächer Airtronic D4 |
| Chart table           | yes                                            |
| Aft Cabin             | 2x                                             |
| Galley                | yes                                            |
| Countertop            | corian - DuPont                                |
| Sink                  | stainless steel Double sink                    |
| Cooker                | calor gas 2 burner                             |
| Oven                  | In cooker                                      |
| Fridge                | Isotherm                                       |
| Hot water system      | 220V + engine Isotemp boiler                   |
| Water pressure system | electrical                                     |
| Owners cabin          | French bed Front cabin - Neptune mattress      |
| Bed length (m)        | 2,15 mtr.                                      |
| Wardrobe              | hanging and shelves                            |
| Guest cabin 1         | double bed Aft cabin                           |
|                       |                                                |