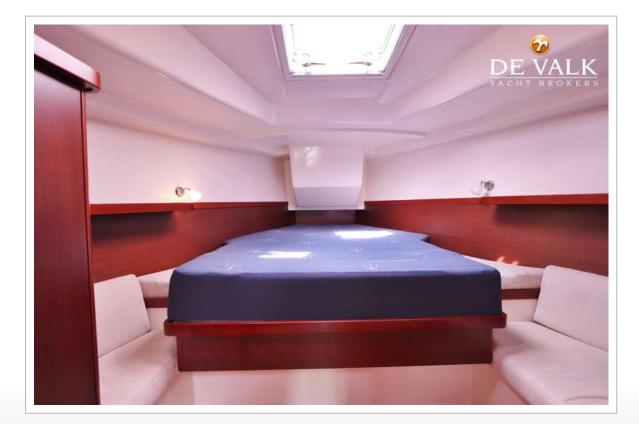

| Cabins                | 3                                              |
|-----------------------|------------------------------------------------|
| Berths                | 6                                              |
| Interior              | mahogany                                       |
| Floor                 | wood                                           |
| Open cockpit          | yes                                            |
| Saloon                | yes                                            |
| Headroom saloon (m)   | 1.98 mtr.                                      |
| Heating               | diesel ducted hot air Eberspächer Airtronic D4 |
| Chart table           | yes                                            |
| Aft Cabin             | 2x                                             |
| Galley                | yes                                            |
| Countertop            | corian - DuPont                                |
| Sink                  | stainless steel Double sink                    |
| Cooker                | calor gas 2 burner                             |
| Oven                  | In cooker                                      |
| Fridge                | Isotherm                                       |
| Hot water system      | 220V + engine Isotemp boiler                   |
| Water pressure system | electrical                                     |
| Owners cabin          | French bed Front cabin - Neptune mattress      |
| Bed length (m)        | 2,15 mtr.                                      |
| Wardrobe              | hanging and shelves                            |
| Guest cabin 1         | double bed Aft cabin                           |
|                       |                                                |