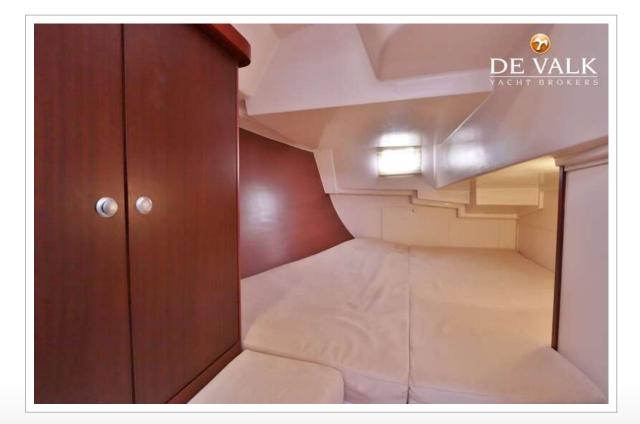

| Cabins                | 3                                              |
|-----------------------|------------------------------------------------|
| Berths                | 6                                              |
| Interior              | mahogany                                       |
| Floor                 | wood                                           |
| Open cockpit          | yes                                            |
| Saloon                | yes                                            |
| Headroom saloon (m)   | 1.98 mtr.                                      |
| Heating               | diesel ducted hot air Eberspächer Airtronic D4 |
| Chart table           | yes                                            |
| Aft Cabin             | 2x                                             |
| Galley                | yes                                            |
| Countertop            | corian - DuPont                                |
| Sink                  | stainless steel Double sink                    |
| Cooker                | calor gas 2 burner                             |
| Oven                  | In cooker                                      |
| Fridge                | Isotherm                                       |
| Hot water system      | 220V + engine Isotemp boiler                   |
| Water pressure system | electrical                                     |
| Owners cabin          | French bed Front cabin - Neptune mattress      |
| Bed length (m)        | 2,15 mtr.                                      |
| Wardrobe              | hanging and shelves                            |
| Guest cabin 1         | double bed Aft cabin                           |
|                       |                                                |