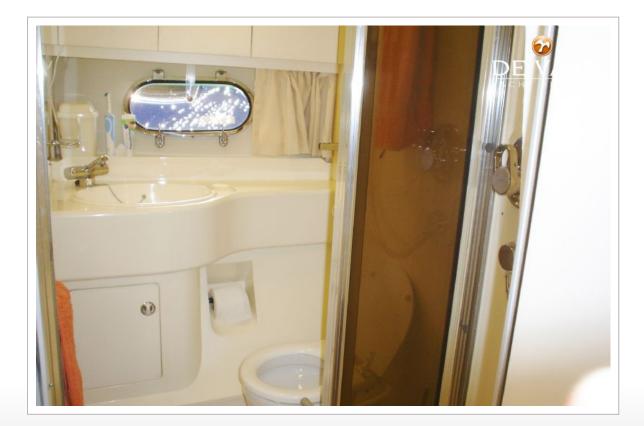

### ACCOMMODATION

| Berhs6Crew cabinyssCrew berhs2InteriorSofa with new upholstery, 2014 (suede like), Besenzon LableAhr-conditioningreverse cycle airco Climma MS 16 EMUAft CabinyssCalleyyssCokerListo TVR L42, Ceramic, 2x 1200W, 2x 1800 W.MicrowaveSamug GE-101, combiHot water systemelectricalOwners cabinFrench bedVardrobehanging and drawersFatheronelectricYours basinin the bathroomShowerelectricVardrobehanging and drawersFathroomelectricGuest cabin 1win singleYardrobeelectricFathroomelectricGuest cabin 1win singleYardrobeelectricForlet systemelectricGuest cabin 1win singleYardrobein suiteFollet systemelectricYardrobein suiteYardrobein suiteFollet systemelectricYardrobein singleYardrobein single                                                                                                          | Cabins                  | 3                                                           |
|----------------------------------------------------------------------------------------------------------------------------------------------------------------------------------------------------------------------------------------------------------------------------------------------------------------------------------------------------------------------------------------------------------------------------------------------------------------------------------------------------------------------------------------------------------------------------------------------------------------------------------------------------------------------------------------------------------------------------------------------------------------------------------------------------------------------------------------------------------------------------------------------------------------------------------------------------------------------------------------------------------------------------------|-------------------------|-------------------------------------------------------------|
| Crew berths2InteriorSofa with new upholstery, 2014(suede like), Besenzoni tableAir-conditioningreverse cycle airco. Climma MS 16 EMUAft CabinyesSilding door to cockpityesGalleyyesCookerListo TVR L 42, Ceramic, 2x 1200W, 2x 1800 W.MicrowaveSamsung CE-101, combiHot water systemelectricalOwners cabinFrench bedWardrobehanging and drawersBathroomelectricToiletseparateGuest cabin 1win singleWardrobehanging and drawersBathroomelectricGuest cabin 1win singleWardrobehanging and drawersBathroomseparateToilet systemelectricWardrobehanging and drawersBathroomsharedToilet systemelectricWardrobehanging and drawersBathroomsharedHord basin                                                    | Berths                  | 6                                                           |
| InteriorSofa with new upholstery, 2014(suede like), Besenzoni tableAir-conditioningreverse cycle airco. Climma MS 16 EMUAht CabinyesSliding door to cockpityesGalleyyesCookerListo TVR L 42, Ceramic, 2x 1200W, 2x 1800 W.MicrowaveSamsung CE-101, combiHot water systemelectricalOwners cabinFrench bedWardrobehanging and drawersBathroomelectricWash basinin the bathroomShowerelectricGuest cabin 1twin singleWardrobehanging and drawersBathroomseparateToiletseparateToilet systemelectricWardrobehanging and drawersBathroomen suiteGuest cabin 1twin singleWardrobehanging and drawersBathroomsharedToilet systemelectricWash basinin the bathroomShowerelectricWash basinin the bathroomShowerelectricWash basinin the bathroomShowerelectricWash basinin the bathroomShoweren suiteGuest cabin 2twin singleWardrobehanging and drawersBathroomsharedShoweren suiteGuest cabin 2twin singleWardrobehanging and drawersBathroomsharedShoweren suiteGuest cabin 2twin                                                     | Crew cabin              | yes                                                         |
| Air-conditioningreverse cycle airco. Climma MS 16 EMUArt CabinyesSliding door to cockpityesGalleyyesCookerListo TVR L 42, Ceramic, 2x 1200W, 2x 1800 W.MicrowaveSamsung CE-101, combiHot water system220V + engineWater pressure systemelectricalOwners cabinFrench bedWardrobehanging and drawersBathroomelectricWash basinin the bathroomShoweren suiteGuest cabin 1twin singleWardrobehanging and drawersBathroomseparateToilet systemelectricWash basinin the bathroomShoweren suiteGuest cabin 1twin singleWardrobehanging and drawersBathroomseparateToilet systemelectricWash basinin the bathroomShoweren suiteGuest cabin 1twin singleWardrobehanging and drawersBathroomelectricWash basinin the bathroomShoweren suiteGuest cabin 2twin singleWardrobehanging and drawersBhoromseparateGuest cabin 2twin singleWardrobehanging and drawersBathroomseparateGuest cabin 2twin singleWardrobehanging and drawersBathroomseparateGuest cabin 2twin singleWardrobehangi                                                    | Crew berths             | 2                                                           |
| At CabinyesSliding door to cockpityesGalleyyesCookerListo TVR L 42, Ceramic, 2x 1200W, 2x 1800 W.MicrowaveSamsung CE-101, combiHot water system220V + engineWater pressure systemelectricalOwners cabinFrench bedWardrobehanging and drawersBathroomelectricToiletseparateToilet systemelectricWardrobein the bathroomShoweren suiteGuest cabin 1twin singleWardrobeseparateToilet systemelectricWardrobehanging and drawersBathroomen suiteGuest cabin 1twin singleWardrobehanging and drawersBathroomelectricWardrobehanging and drawersBathroomseparateToilet systemelectricWardrobehanging and drawersBathroomseparateToilet systemelectricWash basinin the bathroomShoweren suiteGuest cabin 2twin singleWardrobehanging and drawersBathroomsharedShoweren suiteGuest cabin 2twin singleWardrobehanging and drawersBathroomsharedToilet systemsharedShowersharedGuest cabin 2twin singleWardrobesharedBathroomsharedShower<                                                                                                 | Interior                | Sofa with new upholstery, 2014(suede like), Besenzoni table |
| Siding door to cockpityesGalleyyesCookerListo TVR L 42, Ceramic, 2x 1200W, 2x 1800 W.MicrowaveSamsung CE-101, combiHot water system220V + engineWater pressure systemelectricalOwners cabinFrench bedWardrobeanging and drawersBathroomelectricYollet systemelectricVollet systemelectricVater pressure systemelectricBathroomen suiteTolletseparateTollet systemelectricWardrobehanging and drawersBathroomen suiteGuest cabin 1twin singleWardrobebasinTollet systemelectricWardrobehanging and drawersBathroomseparateCollet systemelectricWardrobehanging and drawersBathroomseparateTollet systemelectricWardrobehanging and drawersBathroomseparateTollet systemelectricWash basinin the bathroomShoweren suiteGuest cabin 2twin singleWardrobehanging and drawersBathroomseparateTollet systemseparateTollet systemseparateTollet systemseparateTollet systemseparateTollet systemseparateTollet systemseparateTollet systemseparateTollet system <th>Air-conditioning</th> <th>reverse cycle airco Climma MS 16 EMU</th> | Air-conditioning        | reverse cycle airco Climma MS 16 EMU                        |
| GalleyyesCookerListo TVR L 42, Ceramic, 2x 1200W, 2x 1800 W.MicrowaveSamsung CE-101, combiHot water system220V + engineWater pressure systemelectricalOwners cabinFrench bedWardrobehanging and drawersBathroomen suiteToiletseparateYash basinin the bathroomShoweren suiteGuest cabin 1twin singleWardrobehanging and drawersBathroomseparateGuest cabin 1twin singleWardrobehanging and drawersBathroomsharedShowerelectricWardrobehanging and drawersBathroomsharedShowerseparateGuest cabin 1in the bathroomShowerelectricWardrobehanging and drawersBathroomsharedToilet systemelectricWardrobehanging and drawersBathroomin the bathroomShoweren suiteGuest cabin 2twin singleWardrobehanging and drawersBathroomsharedShowersharedGuest cabin 2twin singleWardrobehanging and drawersBathroomsharedShowersharedGuest cabin 2twin singleWardrobehanging and drawersBathroomsharedShowersharedBathroomsharedBathroom<                                                                                                      | Aft Cabin               | yes                                                         |
| CookerListo TVR L 42, Ceramic, 2x 1200W, 2x 1800 W.MicrowaveSamsung CE-101, combiHot water system220V + engineWater pressure systemelectricalOwners cabinFrench bedWardrobehanging and drawersBathroomelectricTolletseparateTollet systemelectricWash basinin the bathroomShoweren suiteBathroomseparateGuest cabin 1twin singleWardrobehanging and drawersBathroomseparateGuest cabin 1in the bathroomTollet systemelectricWardrobehanging and drawersBathroomseparateGuest cabin 1in the bathroomShowerelectricWardrobehanging and drawersBathroomseparateTollet systemelectricWash basinin the bathroomShoweren suiteGuest cabin 2win singleWardrobehanging and drawersBathroomseparateTollet systemelectricWash basinsharedShoweren suiteGuest cabin 2win singleWardrobehanging and drawersBathroomsharedTollet systemseparateWardrobehanging and drawersGuest cabin 2separateWardrobeseparateBathroomseparateGuest cabin 2separateWardrobesep                                                                               | Sliding door to cockpit | yes                                                         |
| MicrowaveSamsung CE-101, combiHot water system220V + engineWater pressure systemelectricalOwners cabinFrench bedWadrobehanging and drawersBathroomen suiteToiletseparateYadrobeelectricWash basinin the bathroomShoweren suiteGuest cabin 1kvin singleToiletseparateToiletseparateBathroomelectricGuest cabin 1kvin singleToilet systemelectricBathroomseparateGuest cabin 1kvin singleToilet systemelectricWardrobehanging and drawersBathroomseparateToilet systemelectricWardrobehanging and drawersBathroomseparateToilet systemelectricWash basinin the bathroomBathroomseparateToilet systemelectricWash basinin the bathroomBathroomseparateToilet systemen suiteGuest cabin 2kvin singleWardrobehanging and drawersBathroomsharedForonseparateForonseparateGuest cabin 2kvin singleWardrobehanging and drawersBathroomseparateForonseparateBathroomseparateForonseparateForonseparateForon <th>Galley</th> <th>yes</th>                                                                                                  | Galley                  | yes                                                         |
| Hot water system220V + engineWater pressure systemelectricalOwners cabinFrench bedWardrobehanging and drawersBathroomen suiteToiletseparateToilet systemelectricWash basinin the bathroomShoweren suiteGuest cabin 1twin singleWardrobehanging and drawersBathroomseparateGuest cabin 1twin singleVardrobehanging and drawersBathroomseparateToilet systemelectricWardrobehanging and drawersBathroomsharedToilet systemelectricWash basinin the bathroomShowerelectricGuest cabin 2win singleWardrobehanging and drawersShoweren suiteGuest cabin 2twin singleWardrobehanging and drawersBathroomsharedToiletseparateToiletsharedShoweren suiteGuest cabin 2twin singleWardrobehanging and drawersBathroomsharedHoronsharedWardrobehanging and drawersBathroomsharedWardrobesharedWardrobesharedBathroomsharedBathroomsharedBathroomsharedBathroomsharedBathroomsharedBathroomshared </th <th>Cooker</th> <th>Listo TVR L 42, Ceramic, 2x 1200W, 2x 1800 W.</th>                                                                | Cooker                  | Listo TVR L 42, Ceramic, 2x 1200W, 2x 1800 W.               |
| Water pressure systemelectricalOwners cabinFrench bedWardrobehanging and drawersBathroomen suiteToiletseparateToilet systemelectricWash basinin the bathroomShoweren suiteGuest cabin 1twin singleWardrobesharedToilet systemelectricWardrobesharedBathroomsharedToilet systemelectricWardrobehanging and drawersBathroomsharedToilet systemelectricWash basinin the bathroomToilet systemelectricWash basinseparateToilet systemelectricWash basinin the bathroomShoweren suiteGuest cabin 2twin singleWardrobehanging and drawersShoweren suiteToilet systemsharedShowersharedFutorobehanging and drawersBathroomsharedShowersharedShowersharedShowersharedShowersharedShowersharedShowersharedShowersharedShowersharedShowersharedShowersharedShowersharedShowersharedShowersharedShowersharedShowersharedShowershared <tr< th=""><th>Microwave</th><th>Samsung CE-101, combi</th></tr<>                                                                                                                                      | Microwave               | Samsung CE-101, combi                                       |
| Owners cabinFrench bedWardrobehanging and drawersBathroomen suiteToiletseparateToilet systemelectricWash basinin the bathroomShoweren suiteGuest cabin 1twin singleWardrobehanging and drawersBathroomseparateToilet systemelectricWardrobehanging and drawersBathroomseparateToilet systemelectricWash basinin the bathroomShowerelectricGuest cabin 2win singleWardrobehanging and drawersBathroomseparateToilet systemelectricWash basinin the bathroomShoweren suiteGuest cabin 2twin singleWardrobehanging and drawersBathroomsharedToilet systemseparateGuest cabin 2twin singleWardrobehanging and drawersBathroomsharedFor the systemseparateWardrobehanging and drawersBathroomsharedBathroomsharedWardrobeseparateBathroomseparateBathroomsharedBathroomseparateBathroomseparateBathroomseparateBathroomseparateBathroomseparateBathroomseparateBathroomseparateBathroomseparate </th <th>Hot water system</th> <th>220V + engine</th>                                                                                 | Hot water system        | 220V + engine                                               |
| Wardrobehanging and drawersBathroomen suiteToiletseparateToilet systemelectricWash basinin the bathroomShoweren suiteGuest cabin 1twin singleWardrobehanging and drawersBathroomseparateToilet systemelectricWardrobehanging and drawersBathroomsharedToilet systemelectricWardrobeseparateGuest cabin 2win singleWardrobeen suiteShoweren suiteGuest cabin 2twin singleWardrobehanging and drawersBathroomsharedShoweren suiteGuest cabin 2twin singleWardrobehanging and drawersBathroomsharedToiletseparate                                                                                                                                                                                                                                                                                                                                                                                                                                                                                                                   | Water pressure system   | electrical                                                  |
| Bathroomen suiteToiletseparateToilet systemelectricWash basinin the bathroomShoweren suiteGuest cabin 1twin singleWardrobehanging and drawersBathroomseparateToilet systemelectricWash basinin the bathroomBathroomseparateGuest cabin 1separateBathroomelectricBathroomelectricGuest cabin 2mit he bathroomShoweren suiteGuest cabin 2twin singleWardrobehanging and drawersBathroomsharedToiletseparateShoweren suiteGuest cabin 2twin singleWardrobehanging and drawersBathroomseparateToiletseparate                                                                                                                                                                                                                                                                                                                                                                                                                                                                                                                         | Owners cabin            | French bed                                                  |
| ToiletseparateToilet systemelectricWash basinin the bathroomShoweren suiteGuest cabin 1twin singleWardrobehanging and drawersBathroomsharedToiletseparateToilet systemelectricWash basinin the bathroomShowerelectricGuest cabin 2win singleWash basinin the bathroomShowerelectricGuest cabin 2win singleWardrobehanging and drawersBathroomsharedToilet systemseparateShowersharedShowersharedGuest cabin 2win singleWardrobehanging and drawersBathroomsharedToiletsharedShowersharedBathroomsharedToiletshared                                                                                                                                                                                                                                                                                                                                                                                                                                                                                                               | Wardrobe                | hanging and drawers                                         |
| Toilet systemelectricWash basinin the bathroomShoweren suiteGuest cabin 1twin singleWardrobehanging and drawersBathroomseparateToilet systemelectricWash basinin the bathroomShoweren suiteGuest cabin 2twin singleWardrobehanging and drawersBathroomseparateToilet systemelectricWash basinin the bathroomShoweren suiteGuest cabin 2twin singleWardrobehanging and drawersBathroomsharedToiletseparate                                                                                                                                                                                                                                                                                                                                                                                                                                                                                                                                                                                                                        | Bathroom                | en suite                                                    |
| Wash basinin the bathroomShoweren suiteGuest cabin 1twin singleWardrobehanging and drawersBathroomsharedToiletseparateToilet systemelectricWash basinin the bathroomShoweren suiteGuest cabin 2twin singleWardrobesharedBathroomstateFollet systemen suiteShoweren suiteGuest cabin 2twin singleWardrobesharedBathroomsharedToiletshared                                                                                                                                                                                                                                                                                                                                                                                                                                                                                                                                                                                                                                                                                         | Toilet                  | separate                                                    |
| Showeren suiteGuest cabin 1twin singleWardrobehanging and drawersBathroomsharedToiletseparateToilet systemelectricWash basinin the bathroomShoweren suiteGuest cabin 2twin singleWardrobehanging and drawersBathroomstingleGuest cabin 2separateWardrobehanging and drawersBathroomsharedToiletseparate                                                                                                                                                                                                                                                                                                                                                                                                                                                                                                                                                                                                                                                                                                                          | Toilet system           | electric                                                    |
| Guest cabin 1twin singleWardrobehanging and drawersBathroomsharedToiletseparateToilet systemelectricWash basinin the bathroomShoweren suiteGuest cabin 2twin singleWardrobehanging and drawersBathroomseparateToiletseparateToiletseparateBathroomseparateToiletseparateToiletseparateToiletseparate                                                                                                                                                                                                                                                                                                                                                                                                                                                                                                                                                                                                                                                                                                                             | Wash basin              | in the bathroom                                             |
| Wardrobehanging and drawersBathroomsharedToiletseparateToilet systemelectricWash basinin the bathroomShoweren suiteGuest cabin 2twin singleWardrobehanging and drawersBathroomsharedToiletseparateToiletseparate                                                                                                                                                                                                                                                                                                                                                                                                                                                                                                                                                                                                                                                                                                                                                                                                                 | Shower                  | en suite                                                    |
| BathroomsharedToiletseparateToilet systemelectricWash basinin the bathroomShoweren suiteGuest cabin 2twin singleWardrobehanging and drawersBathroomseparateToiletseparate                                                                                                                                                                                                                                                                                                                                                                                                                                                                                                                                                                                                                                                                                                                                                                                                                                                        | Guest cabin 1           | twin single                                                 |
| ToiletseparateToilet systemelectricWash basinin the bathroomShoweren suiteGuest cabin 2twin singleWardrobehanging and drawersBathroomseparateToiletseparate                                                                                                                                                                                                                                                                                                                                                                                                                                                                                                                                                                                                                                                                                                                                                                                                                                                                      | Wardrobe                | hanging and drawers                                         |
| Toilet systemelectricWash basinin the bathroomShoweren suiteGuest cabin 2twin singleWardrobehanging and drawersBathroomsharedToiletseparate                                                                                                                                                                                                                                                                                                                                                                                                                                                                                                                                                                                                                                                                                                                                                                                                                                                                                      | Bathroom                | shared                                                      |
| Wash basinin the bathroomShoweren suiteGuest cabin 2twin singleWardrobehanging and drawersBathroomsharedToiletseparate                                                                                                                                                                                                                                                                                                                                                                                                                                                                                                                                                                                                                                                                                                                                                                                                                                                                                                           | Toilet                  | separate                                                    |
| Showeren suiteGuest cabin 2twin singleWardrobehanging and drawersBathroomsharedToiletseparate                                                                                                                                                                                                                                                                                                                                                                                                                                                                                                                                                                                                                                                                                                                                                                                                                                                                                                                                    | Toilet system           | electric                                                    |
| Guest cabin 2twin singleWardrobehanging and drawersBathroomsharedToiletseparate                                                                                                                                                                                                                                                                                                                                                                                                                                                                                                                                                                                                                                                                                                                                                                                                                                                                                                                                                  | Wash basin              | in the bathroom                                             |
| Wardrobehanging and drawersBathroomsharedToiletseparate                                                                                                                                                                                                                                                                                                                                                                                                                                                                                                                                                                                                                                                                                                                                                                                                                                                                                                                                                                          | Shower                  | en suite                                                    |
| Bathroom shared   Toilet separate                                                                                                                                                                                                                                                                                                                                                                                                                                                                                                                                                                                                                                                                                                                                                                                                                                                                                                                                                                                                | Guest cabin 2           | twin single                                                 |
| Toilet separate                                                                                                                                                                                                                                                                                                                                                                                                                                                                                                                                                                                                                                                                                                                                                                                                                                                                                                                                                                                                                  | Wardrobe                | hanging and drawers                                         |
|                                                                                                                                                                                                                                                                                                                                                                                                                                                                                                                                                                                                                                                                                                                                                                                                                                                                                                                                                                                                                                  | Bathroom                | shared                                                      |
| Toilet system electric                                                                                                                                                                                                                                                                                                                                                                                                                                                                                                                                                                                                                                                                                                                                                                                                                                                                                                                                                                                                           | Toilet                  | separate                                                    |
|                                                                                                                                                                                                                                                                                                                                                                                                                                                                                                                                                                                                                                                                                                                                                                                                                                                                                                                                                                                                                                  | Toilet system           | electric                                                    |

| Wash basin      | in the bathroom       |
|-----------------|-----------------------|
| Shower          | en suite              |
| Crew cabin(s)   | twin single           |
| Washing machine | Candy Aquamatic 1000T |