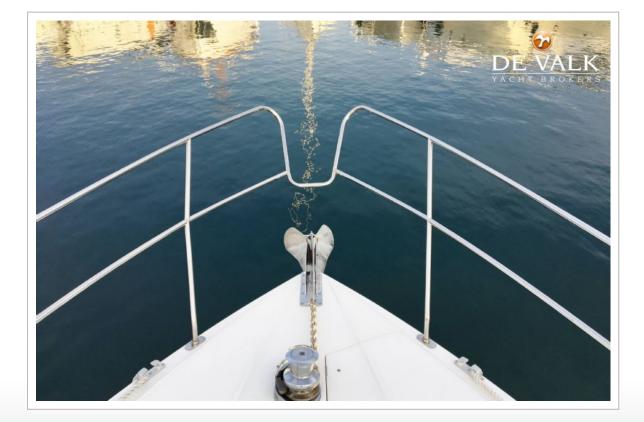

#### GENERAL

| Model                   | PRINCESS 48 FLYBRIDGE               |
|-------------------------|-------------------------------------|
| Туре                    | motor yacht                         |
| LOA (m)                 | 15,39                               |
| Beam (m)                | 4,45                                |
| Draft (m)               | 1,07                                |
| Air draft (m)           | 5,20                                |
| Air draft min (m)       | 3,64                                |
| Headroom (m)            | 1,98                                |
| Year built              | 1992                                |
| Builder                 | Marine Projects Ltd                 |
| Country                 | Great Britain                       |
| Designer                | Bernard Olesinski                   |
| Displacement (t)        | 15,5                                |
| Hull material           | GRP                                 |
| Hull colour             | off-white                           |
| Hull shape              | deep-V                              |
| Superstructure material | GRP                                 |
| Rubbing strake          | stainless steel                     |
| Deck material           | GRP                                 |
| Deck finish             | non-skid moulded in                 |
| Cockpit deck finish     | teak 10 m/m Burma                   |
| Window frame            | stainless steel                     |
| Portholes               | stainless steel                     |
| Flybridge               | Seats for 8/10, double seat at helm |
| Fuel tank (litre)       | 1.745                               |
| Freshwater tank (litre) | 727                                 |
| Wheel steering          | hydraulic                           |
| Extra info              | yes                                 |
|                         |                                     |

| Transom door               | yes                                                 |
|----------------------------|-----------------------------------------------------|
| Gangway                    | Opacmare, stailnless steel, 2,5 m. + remote control |
| Anchor                     | Delta                                               |
| Anchor chain               | 40 m.                                               |
| Windlass                   | electrical Lofran X3-1700 W-24 V, + remote control  |
| Dinghy                     | Zodiac YI 275                                       |
| Outboard                   | Mercruser, 5 hp, 4-stroke                           |
| Davits                     | stainless steel Whittail                            |
| Davits controls            | manual                                              |
| Sea railing                | stainless steel                                     |
| Grab rail (superstructure) | stainless steel                                     |
| Life raft                  | Bombard ISO 9650-2, 6 pers.                         |
| Horn                       | yes                                                 |
| TV                         | JVC- LED colour, 28"                                |
| TV receiver                | Digital Philips Satelite receiver                   |
| Satellite                  | Automatic, Kerstan Sat-Dom.                         |
| Radio-cd player            | Blaupunkt MP 53                                     |
| DVD player                 | Philips DVP 2880                                    |
| Auto extinguisher system   | yes                                                 |