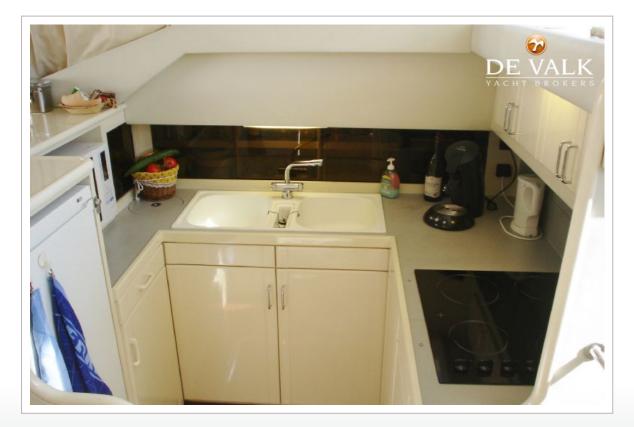

### ACCOMMODATION

| Berhs6Crew cabinyssCrew berhs2InteriorSofa with new upholstery, 2014 (suede like), Besenzon LableAhr-conditioningreverse cycle airco Climma MS 16 EMUAft CabinyssCalleyyssCokerListo TVR L42, Ceramic, 2x 1200W, 2x 1800 W.MicrowaveSamug GE-101, combiHot water systemelectricalOwners cabinFrench bedVardrobehanging and drawersFatheronelectricYours basinin the bathroomShowerelectricVardrobehanging and drawersFathroomelectricGuest cabin 1win singleYardrobeelectricFathroomelectricGuest cabin 1win singleYardrobeelectricForlet systemelectricGuest cabin 1win singleYardrobein suiteFollet systemelectricYardrobein suiteYardrobein suiteFollet systemelectricYardrobein singleYardrobein single                                                                                                          | Cabins                  | 3                                                           |
|----------------------------------------------------------------------------------------------------------------------------------------------------------------------------------------------------------------------------------------------------------------------------------------------------------------------------------------------------------------------------------------------------------------------------------------------------------------------------------------------------------------------------------------------------------------------------------------------------------------------------------------------------------------------------------------------------------------------------------------------------------------------------------------------------------------------------------------------------------------------------------------------------------------------------------------------------------------------------------------------------------------------------------|-------------------------|-------------------------------------------------------------|
| Crew berths2InteriorSofa with new upholstery, 2014(suede like), Besenzoni tableAir-conditioningreverse cycle airco. Climma MS 16 EMUAft CabinyesSilding door to cockpityesGalleyyesCookerListo TVR L 42, Ceramic, 2x 1200W, 2x 1800 W.MicrowaveSamsung CE-101, combiHot water systemelectricalOwners cabinFrench bedWardrobehanging and drawersBathroomelectricToiletseparateGuest cabin 1win singleWardrobehanging and drawersBathroomelectricGuest cabin 1win singleWardrobehanging and drawersBathroomseparateToilet systemelectricWardrobehanging and drawersBathroomsharedToilet systemelectricWardrobehanging and drawersBathroomsharedHord basin                                                    | Berths                  | 6                                                           |
| InteriorSofa with new upholstery, 2014(suede like), Besenzoni tableAir-conditioningreverse cycle airco. Climma MS 16 EMUAht CabinyesSliding door to cockpityesGalleyyesCookerListo TVR L 42, Ceramic, 2x 1200W, 2x 1800 W.MicrowaveSamsung CE-101, combiHot water systemelectricalOwners cabinFrench bedWardrobehanging and drawersBathroomelectricWash basinin the bathroomShowerelectricGuest cabin 1twin singleWardrobehanging and drawersBathroomseparateToiletseparateToilet systemelectricWardrobehanging and drawersBathroomen suiteGuest cabin 1twin singleWardrobehanging and drawersBathroomsharedToilet systemelectricWash basinin the bathroomShowerelectricWash basinin the bathroomShowerelectricWash basinin the bathroomShowerelectricWash basinin the bathroomShoweren suiteGuest cabin 2twin singleWardrobehanging and drawersBathroomsharedShoweren suiteGuest cabin 2twin singleWardrobehanging and drawersBathroomsharedShoweren suiteGuest cabin 2twin                                                     | Crew cabin              | yes                                                         |
| Air-conditioningreverse cycle airco. Climma MS 16 EMUArt CabinyesSliding door to cockpityesGalleyyesCookerListo TVR L 42, Ceramic, 2x 1200W, 2x 1800 W.MicrowaveSamsung CE-101, combiHot water system220V + engineWater pressure systemelectricalOwners cabinFrench bedWardrobehanging and drawersBathroomelectricWash basinin the bathroomShoweren suiteGuest cabin 1twin singleWardrobehanging and drawersBathroomseparateToilet systemelectricWash basinin the bathroomShoweren suiteGuest cabin 1twin singleWardrobehanging and drawersBathroomseparateToilet systemelectricWash basinin the bathroomShoweren suiteGuest cabin 1twin singleWardrobehanging and drawersBathroomelectricWash basinin the bathroomShoweren suiteGuest cabin 2twin singleWardrobehanging and drawersBhoromseparateGuest cabin 2twin singleWardrobehanging and drawersBathroomseparateGuest cabin 2twin singleWardrobehanging and drawersBathroomseparateGuest cabin 2twin singleWardrobehangi                                                    | Crew berths             | 2                                                           |
| At CabinyesSliding door to cockpityesGalleyyesCookerListo TVR L 42, Ceramic, 2x 1200W, 2x 1800 W.MicrowaveSamsung CE-101, combiHot water system220V + engineWater pressure systemelectricalOwners cabinFrench bedWardrobehanging and drawersBathroomelectricToiletseparateToilet systemelectricWardrobein the bathroomShoweren suiteGuest cabin 1twin singleWardrobeseparateToilet systemelectricWardrobehanging and drawersBathroomen suiteGuest cabin 1twin singleWardrobehanging and drawersBathroomelectricWardrobehanging and drawersBathroomseparateToilet systemelectricWardrobehanging and drawersBathroomseparateToilet systemelectricWash basinin the bathroomShoweren suiteGuest cabin 2twin singleWardrobehanging and drawersBathroomsharedShoweren suiteGuest cabin 2twin singleWardrobehanging and drawersBathroomsharedToilet systemsharedShowersharedGuest cabin 2twin singleWardrobesharedBathroomsharedShower<                                                                                                 | Interior                | Sofa with new upholstery, 2014(suede like), Besenzoni table |
| Siding door to cockpityesGalleyyesCookerListo TVR L 42, Ceramic, 2x 1200W, 2x 1800 W.MicrowaveSamsung CE-101, combiHot water system220V + engineWater pressure systemelectricalOwners cabinFrench bedWardrobeanging and drawersBathroomelectricYollet systemelectricVollet systemelectricVater pressure systemelectricBathroomen suiteTolletseparateTollet systemelectricWardrobehanging and drawersBathroomen suiteGuest cabin 1twin singleWardrobebasinTollet systemelectricWardrobehanging and drawersBathroomseparateCollet systemelectricWardrobehanging and drawersBathroomseparateTollet systemelectricWardrobehanging and drawersBathroomseparateTollet systemelectricWash basinin the bathroomShoweren suiteGuest cabin 2twin singleWardrobehanging and drawersBathroomseparateTollet systemseparateTollet systemseparateTollet systemseparateTollet systemseparateTollet systemseparateTollet systemseparateTollet systemseparateTollet system <th>Air-conditioning</th> <th>reverse cycle airco Climma MS 16 EMU</th> | Air-conditioning        | reverse cycle airco Climma MS 16 EMU                        |
| GalleyyesCookerListo TVR L 42, Ceramic, 2x 1200W, 2x 1800 W.MicrowaveSamsung CE-101, combiHot water system220V + engineWater pressure systemelectricalOwners cabinFrench bedWardrobehanging and drawersBathroomen suiteToiletseparateYash basinin the bathroomShoweren suiteGuest cabin 1twin singleWardrobehanging and drawersBathroomseparateGuest cabin 1twin singleWardrobehanging and drawersBathroomsharedShowerelectricWardrobehanging and drawersBathroomsharedShowerseparateGuest cabin 1in the bathroomShowerelectricWardrobehanging and drawersBathroomsharedToilet systemelectricWardrobehanging and drawersBathroomin the bathroomShoweren suiteGuest cabin 2twin singleWardrobehanging and drawersBathroomsharedShowersharedGuest cabin 2twin singleWardrobehanging and drawersBathroomsharedShowersharedGuest cabin 2twin singleWardrobehanging and drawersBathroomsharedShowersharedBathroomsharedBathroom<                                                                                                      | Aft Cabin               | yes                                                         |
| CookerListo TVR L 42, Ceramic, 2x 1200W, 2x 1800 W.MicrowaveSamsung CE-101, combiHot water system220V + engineWater pressure systemelectricalOwners cabinFrench bedWardrobehanging and drawersBathroomelectricTolletseparateTollet systemelectricWash basinin the bathroomShoweren suiteBathroomseparateGuest cabin 1twin singleWardrobehanging and drawersBathroomseparateGuest cabin 1in the bathroomTollet systemelectricWardrobehanging and drawersBathroomseparateGuest cabin 1in the bathroomShowerelectricWardrobehanging and drawersBathroomseparateTollet systemelectricWash basinin the bathroomShoweren suiteGuest cabin 2win singleWardrobehanging and drawersBathroomseparateTollet systemelectricWash basinsharedShoweren suiteGuest cabin 2win singleWardrobehanging and drawersBathroomsharedTollet systemseparateWardrobehanging and drawersGuest cabin 2separateWardrobeseparateBathroomseparateGuest cabin 2separateWardrobesep                                                                               | Sliding door to cockpit | yes                                                         |
| MicrowaveSamsung CE-101, combiHot water system220V + engineWater pressure systemelectricalOwners cabinFrench bedWadrobehanging and drawersBathroomen suiteToiletseparateYadrobeelectricWash basinin the bathroomShoweren suiteGuest cabin 1kvin singleToiletseparateToiletseparateBathroomelectricGuest cabin 1kvin singleToilet systemelectricBathroomseparateGuest cabin 1kvin singleToilet systemelectricWardrobehanging and drawersBathroomseparateToilet systemelectricWardrobehanging and drawersBathroomseparateToilet systemelectricWash basinin the bathroomBathroomseparateToilet systemelectricWash basinin the bathroomBathroomseparateToilet systemen suiteGuest cabin 2kvin singleWardrobehanging and drawersBathroomsharedForonseparateForonseparateGuest cabin 2kvin singleWardrobehanging and drawersBathroomseparateForonseparateBathroomseparateForonseparateForonseparateForon <th>Galley</th> <th>yes</th>                                                                                                  | Galley                  | yes                                                         |
| Hot water system220V + engineWater pressure systemelectricalOwners cabinFrench bedWardrobehanging and drawersBathroomen suiteToiletseparateToilet systemelectricWash basinin the bathroomShoweren suiteGuest cabin 1twin singleWardrobehanging and drawersBathroomseparateGuest cabin 1twin singleVardrobehanging and drawersBathroomseparateToilet systemelectricWardrobehanging and drawersBathroomsharedToilet systemelectricWash basinin the bathroomShowerelectricGuest cabin 2win singleWardrobehanging and drawersShoweren suiteGuest cabin 2twin singleWardrobehanging and drawersBathroomsharedToiletseparateToiletsharedShoweren suiteGuest cabin 2twin singleWardrobehanging and drawersBathroomsharedHoronsharedWardrobehanging and drawersBathroomsharedWardrobesharedWardrobesharedBathroomsharedBathroomsharedBathroomsharedBathroomsharedBathroomsharedBathroomshared </th <th>Cooker</th> <th>Listo TVR L 42, Ceramic, 2x 1200W, 2x 1800 W.</th>                                                                | Cooker                  | Listo TVR L 42, Ceramic, 2x 1200W, 2x 1800 W.               |
| Water pressure systemelectricalOwners cabinFrench bedWardrobehanging and drawersBathroomen suiteToiletseparateToilet systemelectricWash basinin the bathroomShoweren suiteGuest cabin 1twin singleWardrobesharedToilet systemelectricWardrobesharedBathroomsharedToilet systemelectricWardrobehanging and drawersBathroomsharedToilet systemelectricWash basinin the bathroomToilet systemelectricWash basinseparateToilet systemelectricWash basinin the bathroomShoweren suiteGuest cabin 2twin singleWardrobehanging and drawersShoweren suiteToilet systemsharedShowersharedFutorobehanging and drawersBathroomsharedShowersharedShowersharedShowersharedShowersharedShowersharedShowersharedShowersharedShowersharedShowersharedShowersharedShowersharedShowersharedShowersharedShowersharedShowersharedShowershared <tr< th=""><th>Microwave</th><th>Samsung CE-101, combi</th></tr<>                                                                                                                                      | Microwave               | Samsung CE-101, combi                                       |
| Owners cabinFrench bedWardrobehanging and drawersBathroomen suiteToiletseparateToilet systemelectricWash basinin the bathroomShoweren suiteGuest cabin 1twin singleWardrobehanging and drawersBathroomseparateToilet systemelectricWardrobehanging and drawersBathroomseparateToilet systemelectricWash basinin the bathroomShowerelectricGuest cabin 2win singleWardrobehanging and drawersBathroomseparateToilet systemelectricWash basinin the bathroomShoweren suiteGuest cabin 2twin singleWardrobehanging and drawersBathroomsharedToilet systemseparateGuest cabin 2twin singleWardrobehanging and drawersBathroomsharedFor the systemseparateWardrobehanging and drawersBathroomsharedBathroomsharedWardrobeseparateBathroomseparateBathroomsharedBathroomseparateBathroomseparateBathroomseparateBathroomseparateBathroomseparateBathroomseparateBathroomseparateBathroomseparate </th <th>Hot water system</th> <th>220V + engine</th>                                                                                 | Hot water system        | 220V + engine                                               |
| Wardrobehanging and drawersBathroomen suiteToiletseparateToilet systemelectricWash basinin the bathroomShoweren suiteGuest cabin 1twin singleWardrobehanging and drawersBathroomseparateToilet systemelectricWardrobehanging and drawersBathroomsharedToilet systemelectricWardrobeseparateGuest cabin 2win singleWardrobeen suiteShoweren suiteGuest cabin 2twin singleWardrobehanging and drawersBathroomsharedShoweren suiteGuest cabin 2twin singleWardrobehanging and drawersBathroomsharedToiletseparate                                                                                                                                                                                                                                                                                                                                                                                                                                                                                                                   | Water pressure system   | electrical                                                  |
| Bathroomen suiteToiletseparateToilet systemelectricWash basinin the bathroomShoweren suiteGuest cabin 1twin singleWardrobehanging and drawersBathroomseparateToilet systemelectricWash basinin the bathroomBathroomseparateGuest cabin 1separateBathroomelectricBathroomelectricGuest cabin 2mit he bathroomShoweren suiteGuest cabin 2twin singleWardrobehanging and drawersBathroomsharedToiletseparateShoweren suiteGuest cabin 2twin singleWardrobehanging and drawersBathroomseparateToiletseparate                                                                                                                                                                                                                                                                                                                                                                                                                                                                                                                         | Owners cabin            | French bed                                                  |
| ToiletseparateToilet systemelectricWash basinin the bathroomShoweren suiteGuest cabin 1twin singleWardrobehanging and drawersBathroomsharedToiletseparateToilet systemelectricWash basinin the bathroomShowerelectricGuest cabin 2win singleWash basinin the bathroomShowerelectricGuest cabin 2win singleWardrobehanging and drawersBathroomsharedToilet systemseparateShowersharedShowersharedGuest cabin 2win singleWardrobehanging and drawersBathroomsharedToiletsharedShowersharedBathroomsharedToiletshared                                                                                                                                                                                                                                                                                                                                                                                                                                                                                                               | Wardrobe                | hanging and drawers                                         |
| Toilet systemelectricWash basinin the bathroomShoweren suiteGuest cabin 1twin singleWardrobehanging and drawersBathroomseparateToilet systemelectricWash basinin the bathroomShoweren suiteGuest cabin 2twin singleWardrobehanging and drawersBathroomseparateToilet systemelectricWash basinin the bathroomShoweren suiteGuest cabin 2twin singleWardrobehanging and drawersBathroomsharedToiletseparate                                                                                                                                                                                                                                                                                                                                                                                                                                                                                                                                                                                                                        | Bathroom                | en suite                                                    |
| Wash basinin the bathroomShoweren suiteGuest cabin 1twin singleWardrobehanging and drawersBathroomsharedToiletseparateToilet systemelectricWash basinin the bathroomShoweren suiteGuest cabin 2twin singleWardrobesharedBathroomstateFollet systemen suiteShoweren suiteGuest cabin 2twin singleWardrobesharedBathroomsharedToiletshared                                                                                                                                                                                                                                                                                                                                                                                                                                                                                                                                                                                                                                                                                         | Toilet                  | separate                                                    |
| Showeren suiteGuest cabin 1twin singleWardrobehanging and drawersBathroomsharedToiletseparateToilet systemelectricWash basinin the bathroomShoweren suiteGuest cabin 2twin singleWardrobehanging and drawersBathroomstingleGuest cabin 2separateWardrobehanging and drawersBathroomsharedToiletseparate                                                                                                                                                                                                                                                                                                                                                                                                                                                                                                                                                                                                                                                                                                                          | Toilet system           | electric                                                    |
| Guest cabin 1twin singleWardrobehanging and drawersBathroomsharedToiletseparateToilet systemelectricWash basinin the bathroomShoweren suiteGuest cabin 2twin singleWardrobehanging and drawersBathroomseparateToiletseparateToiletseparateBathroomseparateToiletseparateToiletseparateToiletseparate                                                                                                                                                                                                                                                                                                                                                                                                                                                                                                                                                                                                                                                                                                                             | Wash basin              | in the bathroom                                             |
| Wardrobehanging and drawersBathroomsharedToiletseparateToilet systemelectricWash basinin the bathroomShoweren suiteGuest cabin 2twin singleWardrobehanging and drawersBathroomsharedToiletseparateToiletseparate                                                                                                                                                                                                                                                                                                                                                                                                                                                                                                                                                                                                                                                                                                                                                                                                                 | Shower                  | en suite                                                    |
| BathroomsharedToiletseparateToilet systemelectricWash basinin the bathroomShoweren suiteGuest cabin 2twin singleWardrobehanging and drawersBathroomseparateToiletseparate                                                                                                                                                                                                                                                                                                                                                                                                                                                                                                                                                                                                                                                                                                                                                                                                                                                        | Guest cabin 1           | twin single                                                 |
| ToiletseparateToilet systemelectricWash basinin the bathroomShoweren suiteGuest cabin 2twin singleWardrobehanging and drawersBathroomseparateToiletseparate                                                                                                                                                                                                                                                                                                                                                                                                                                                                                                                                                                                                                                                                                                                                                                                                                                                                      | Wardrobe                | hanging and drawers                                         |
| Toilet systemelectricWash basinin the bathroomShoweren suiteGuest cabin 2twin singleWardrobehanging and drawersBathroomsharedToiletseparate                                                                                                                                                                                                                                                                                                                                                                                                                                                                                                                                                                                                                                                                                                                                                                                                                                                                                      | Bathroom                | shared                                                      |
| Wash basinin the bathroomShoweren suiteGuest cabin 2twin singleWardrobehanging and drawersBathroomsharedToiletseparate                                                                                                                                                                                                                                                                                                                                                                                                                                                                                                                                                                                                                                                                                                                                                                                                                                                                                                           | Toilet                  | separate                                                    |
| Showeren suiteGuest cabin 2twin singleWardrobehanging and drawersBathroomsharedToiletseparate                                                                                                                                                                                                                                                                                                                                                                                                                                                                                                                                                                                                                                                                                                                                                                                                                                                                                                                                    | Toilet system           | electric                                                    |
| Guest cabin 2twin singleWardrobehanging and drawersBathroomsharedToiletseparate                                                                                                                                                                                                                                                                                                                                                                                                                                                                                                                                                                                                                                                                                                                                                                                                                                                                                                                                                  | Wash basin              | in the bathroom                                             |
| Wardrobehanging and drawersBathroomsharedToiletseparate                                                                                                                                                                                                                                                                                                                                                                                                                                                                                                                                                                                                                                                                                                                                                                                                                                                                                                                                                                          | Shower                  | en suite                                                    |
| Bathroom shared   Toilet separate                                                                                                                                                                                                                                                                                                                                                                                                                                                                                                                                                                                                                                                                                                                                                                                                                                                                                                                                                                                                | Guest cabin 2           | twin single                                                 |
| Toilet separate                                                                                                                                                                                                                                                                                                                                                                                                                                                                                                                                                                                                                                                                                                                                                                                                                                                                                                                                                                                                                  | Wardrobe                | hanging and drawers                                         |
|                                                                                                                                                                                                                                                                                                                                                                                                                                                                                                                                                                                                                                                                                                                                                                                                                                                                                                                                                                                                                                  | Bathroom                | shared                                                      |
| Toilet system electric                                                                                                                                                                                                                                                                                                                                                                                                                                                                                                                                                                                                                                                                                                                                                                                                                                                                                                                                                                                                           | Toilet                  | separate                                                    |
|                                                                                                                                                                                                                                                                                                                                                                                                                                                                                                                                                                                                                                                                                                                                                                                                                                                                                                                                                                                                                                  | Toilet system           | electric                                                    |

| Wash basin      | in the bathroom       |
|-----------------|-----------------------|
| Shower          | en suite              |
| Crew cabin(s)   | twin single           |
| Washing machine | Candy Aquamatic 1000T |