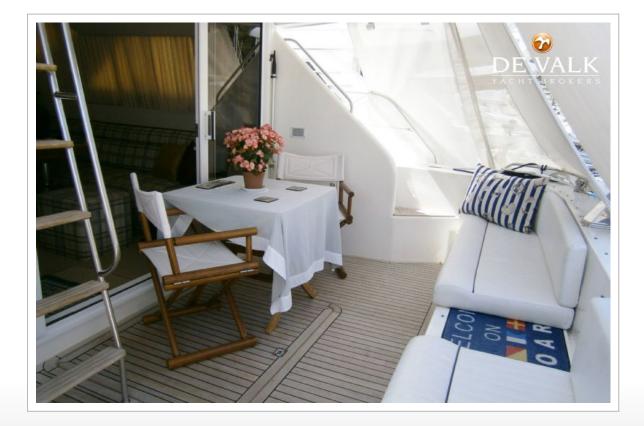

### ACCOMMODATION

| Berhs6Crew cabinyssCrew berhs2InteriorSofa with new upholstery, 2014 (suede like), Besenzon LableAhr-conditioningreverse cycle airco Climma MS 16 EMUAft CabinyssCalleyyssCokerListo TVR L42, Ceramic, 2x 1200W, 2x 1800 W.MicrowaveSamug GE-101, combiHot water systemelectricalOwners cabinFrench bedVardrobehanging and drawersFatheronelectricYours basinin the bathroomShowerelectricVardrobehanging and drawersFathroomelectricGuest cabin 1win singleYardrobeelectricFathroomelectricGuest cabin 1win singleYardrobeelectricForlet systemelectricGuest cabin 1win singleYardrobein suiteFollet systemelectricYardrobein suiteYardrobein suiteFollet systemelectricYardrobein singleYardrobein single                                                                                                          | Cabins                  | 3                                                           |
|----------------------------------------------------------------------------------------------------------------------------------------------------------------------------------------------------------------------------------------------------------------------------------------------------------------------------------------------------------------------------------------------------------------------------------------------------------------------------------------------------------------------------------------------------------------------------------------------------------------------------------------------------------------------------------------------------------------------------------------------------------------------------------------------------------------------------------------------------------------------------------------------------------------------------------------------------------------------------------------------------------------------------------|-------------------------|-------------------------------------------------------------|
| Crew berths2InteriorSofa with new upholstery, 2014(suede like), Besenzoni tableAir-conditioningreverse cycle airco. Climma MS 16 EMUAft CabinyesSilding door to cockpityesGalleyyesCookerListo TVR L 42, Ceramic, 2x 1200W, 2x 1800 W.MicrowaveSamsung CE-101, combiHot water systemelectricalOwners cabinFrench bedWardrobehanging and drawersBathroomelectricToiletseparateGuest cabin 1win singleWardrobehanging and drawersBathroomelectricGuest cabin 1win singleWardrobehanging and drawersBathroomseparateToilet systemelectricWardrobehanging and drawersBathroomsharedToilet systemelectricWardrobehanging and drawersBathroomsharedHord basin                                                    | Berths                  | 6                                                           |
| InteriorSofa with new upholstery, 2014(suede like), Besenzoni tableAir-conditioningreverse cycle airco. Climma MS 16 EMUAht CabinyesSliding door to cockpityesGalleyyesCookerListo TVR L 42, Ceramic, 2x 1200W, 2x 1800 W.MicrowaveSamsung CE-101, combiHot water systemelectricalOwners cabinFrench bedWardrobehanging and drawersBathroomelectricWash basinin the bathroomShowerelectricGuest cabin 1twin singleWardrobehanging and drawersBathroomseparateToiletseparateToilet systemelectricWardrobehanging and drawersBathroomen suiteGuest cabin 1twin singleWardrobehanging and drawersBathroomsharedToilet systemelectricWash basinin the bathroomShowerelectricWash basinin the bathroomShowerelectricWash basinin the bathroomShowerelectricWash basinin the bathroomShoweren suiteGuest cabin 2twin singleWardrobehanging and drawersBathroomsharedShoweren suiteGuest cabin 2twin singleWardrobehanging and drawersBathroomsharedShoweren suiteGuest cabin 2twin                                                     | Crew cabin              | yes                                                         |
| Air-conditioningreverse cycle airco. Climma MS 16 EMUArt CabinyesSliding door to cockpityesGalleyyesCookerListo TVR L 42, Ceramic, 2x 1200W, 2x 1800 W.MicrowaveSamsung CE-101, combiHot water system220V + engineWater pressure systemelectricalOwners cabinFrench bedWardrobehanging and drawersBathroomelectricWash basinin the bathroomShoweren suiteGuest cabin 1twin singleWardrobehanging and drawersBathroomseparateToilet systemelectricWash basinin the bathroomShoweren suiteGuest cabin 1twin singleWardrobehanging and drawersBathroomseparateToilet systemelectricWash basinin the bathroomShoweren suiteGuest cabin 1twin singleWardrobehanging and drawersBathroomelectricWash basinin the bathroomShoweren suiteGuest cabin 2twin singleWardrobehanging and drawersBhoromseparateGuest cabin 2twin singleWardrobehanging and drawersBathroomseparateGuest cabin 2twin singleWardrobehanging and drawersBathroomseparateGuest cabin 2twin singleWardrobehangi                                                    | Crew berths             | 2                                                           |
| At CabinyesSliding door to cockpityesGalleyyesCookerListo TVR L 42, Ceramic, 2x 1200W, 2x 1800 W.MicrowaveSamsung CE-101, combiHot water system220V + engineWater pressure systemelectricalOwners cabinFrench bedWardrobehanging and drawersBathroomelectricToiletseparateToilet systemelectricWardrobein the bathroomShoweren suiteGuest cabin 1twin singleWardrobeseparateToilet systemelectricWardrobehanging and drawersBathroomen suiteGuest cabin 1twin singleWardrobehanging and drawersBathroomelectricWardrobehanging and drawersBathroomseparateToilet systemelectricWardrobehanging and drawersBathroomseparateToilet systemelectricWash basinin the bathroomShoweren suiteGuest cabin 2twin singleWardrobehanging and drawersBathroomsharedShoweren suiteGuest cabin 2twin singleWardrobehanging and drawersBathroomsharedToilet systemsharedShowersharedGuest cabin 2twin singleWardrobesharedBathroomsharedShower<                                                                                                 | Interior                | Sofa with new upholstery, 2014(suede like), Besenzoni table |
| Siding door to cockpityesGalleyyesCookerListo TVR L 42, Ceramic, 2x 1200W, 2x 1800 W.MicrowaveSamsung CE-101, combiHot water system220V + engineWater pressure systemelectricalOwners cabinFrench bedWardrobeanging and drawersBathroomelectricYollet systemelectricVollet systemelectricVater pressure systemelectricBathroomen suiteTolletseparateTollet systemelectricWardrobehanging and drawersBathroomen suiteGuest cabin 1twin singleWardrobebasinTollet systemelectricWardrobehanging and drawersBathroomseparateCollet systemelectricWardrobehanging and drawersBathroomseparateTollet systemelectricWardrobehanging and drawersBathroomseparateTollet systemelectricWash basinin the bathroomShoweren suiteGuest cabin 2twin singleWardrobehanging and drawersBathroomseparateTollet systemseparateTollet systemseparateTollet systemseparateTollet systemseparateTollet systemseparateTollet systemseparateTollet systemseparateTollet system <th>Air-conditioning</th> <th>reverse cycle airco Climma MS 16 EMU</th> | Air-conditioning        | reverse cycle airco Climma MS 16 EMU                        |
| GalleyyesCookerListo TVR L 42, Ceramic, 2x 1200W, 2x 1800 W.MicrowaveSamsung CE-101, combiHot water system220V + engineWater pressure systemelectricalOwners cabinFrench bedWardrobehanging and drawersBathroomen suiteToiletseparateYash basinin the bathroomShoweren suiteGuest cabin 1twin singleWardrobehanging and drawersBathroomseparateGuest cabin 1twin singleWardrobehanging and drawersBathroomsharedShowerelectricWardrobehanging and drawersBathroomsharedShowerseparateGuest cabin 1in the bathroomShowerelectricWardrobehanging and drawersBathroomsharedToilet systemelectricWardrobehanging and drawersBathroomin the bathroomShoweren suiteGuest cabin 2twin singleWardrobehanging and drawersBathroomsharedShowersharedGuest cabin 2twin singleWardrobehanging and drawersBathroomsharedShowersharedGuest cabin 2twin singleWardrobehanging and drawersBathroomsharedShowersharedBathroomsharedBathroom<                                                                                                      | Aft Cabin               | yes                                                         |
| CookerListo TVR L 42, Ceramic, 2x 1200W, 2x 1800 W.MicrowaveSamsung CE-101, combiHot water system220V + engineWater pressure systemelectricalOwners cabinFrench bedWardrobehanging and drawersBathroomelectricTolletseparateTollet systemelectricWash basinin the bathroomShoweren suiteBathroomseparateGuest cabin 1twin singleWardrobehanging and drawersBathroomseparateGuest cabin 1in the bathroomTollet systemelectricWardrobehanging and drawersBathroomseparateGuest cabin 1in the bathroomShowerelectricWardrobehanging and drawersBathroomseparateTollet systemelectricWash basinin the bathroomShoweren suiteGuest cabin 2win singleWardrobehanging and drawersBathroomseparateTollet systemelectricWash basinsharedShoweren suiteGuest cabin 2win singleWardrobehanging and drawersBathroomsharedTollet systemseparateWardrobehanging and drawersGuest cabin 2separateWardrobeseparateBathroomseparateGuest cabin 2separateWardrobesep                                                                               | Sliding door to cockpit | yes                                                         |
| MicrowaveSamsung CE-101, combiHot water system220V + engineWater pressure systemelectricalOwners cabinFrench bedWadrobehanging and drawersBathroomen suiteToiletseparateYadrobeelectricWash basinin the bathroomShoweren suiteGuest cabin 1kvin singleToiletseparateToiletseparateBathroomelectricGuest cabin 1kvin singleToilet systemelectricBathroomseparateGuest cabin 1kvin singleToilet systemelectricWardrobehanging and drawersBathroomseparateToilet systemelectricWardrobehanging and drawersBathroomseparateToilet systemelectricWash basinin the bathroomBathroomseparateToilet systemelectricWash basinin the bathroomBathroomseparateToilet systemen suiteGuest cabin 2kvin singleWardrobehanging and drawersBathroomsharedForonseparateForonseparateGuest cabin 2kvin singleWardrobehanging and drawersBathroomseparateForonseparateBathroomseparateForonseparateForonseparateForon <th>Galley</th> <th>yes</th>                                                                                                  | Galley                  | yes                                                         |
| Hot water system220V + engineWater pressure systemelectricalOwners cabinFrench bedWardrobehanging and drawersBathroomen suiteToiletseparateToilet systemelectricWash basinin the bathroomShoweren suiteGuest cabin 1twin singleWardrobehanging and drawersBathroomseparateGuest cabin 1twin singleVardrobehanging and drawersBathroomseparateToilet systemelectricWardrobehanging and drawersBathroomsharedToilet systemelectricWash basinin the bathroomShowerelectricGuest cabin 2win singleWardrobehanging and drawersShoweren suiteGuest cabin 2twin singleWardrobehanging and drawersBathroomsharedToiletseparateToiletsharedShoweren suiteGuest cabin 2twin singleWardrobehanging and drawersBathroomsharedHoronsharedWardrobehanging and drawersBathroomsharedWardrobesharedWardrobesharedBathroomsharedBathroomsharedBathroomsharedBathroomsharedBathroomsharedBathroomshared </th <th>Cooker</th> <th>Listo TVR L 42, Ceramic, 2x 1200W, 2x 1800 W.</th>                                                                | Cooker                  | Listo TVR L 42, Ceramic, 2x 1200W, 2x 1800 W.               |
| Water pressure systemelectricalOwners cabinFrench bedWardrobehanging and drawersBathroomen suiteToiletseparateToilet systemelectricWash basinin the bathroomShoweren suiteGuest cabin 1twin singleWardrobesharedToilet systemelectricWardrobesharedBathroomsharedToilet systemelectricWardrobehanging and drawersBathroomsharedToilet systemelectricWash basinin the bathroomToilet systemelectricWash basinseparateToilet systemelectricWash basinin the bathroomShoweren suiteGuest cabin 2twin singleWardrobehanging and drawersShoweren suiteToilet systemsharedShowersharedFutorobehanging and drawersBathroomsharedShowersharedShowersharedShowersharedShowersharedShowersharedShowersharedShowersharedShowersharedShowersharedShowersharedShowersharedShowersharedShowersharedShowersharedShowersharedShowershared <tr< th=""><th>Microwave</th><th>Samsung CE-101, combi</th></tr<>                                                                                                                                      | Microwave               | Samsung CE-101, combi                                       |
| Owners cabinFrench bedWardrobehanging and drawersBathroomen suiteToiletseparateToilet systemelectricWash basinin the bathroomShoweren suiteGuest cabin 1twin singleWardrobehanging and drawersBathroomseparateToilet systemelectricWardrobehanging and drawersBathroomseparateToilet systemelectricWash basinin the bathroomShowerelectricGuest cabin 2win singleWardrobehanging and drawersBathroomseparateToilet systemelectricWash basinin the bathroomShoweren suiteGuest cabin 2twin singleWardrobehanging and drawersBathroomsharedToilet systemseparateGuest cabin 2twin singleWardrobehanging and drawersBathroomsharedFor the systemseparateWardrobehanging and drawersBathroomsharedBathroomsharedWardrobeseparateBathroomseparateBathroomsharedBathroomseparateBathroomseparateBathroomseparateBathroomseparateBathroomseparateBathroomseparateBathroomseparateBathroomseparate </th <th>Hot water system</th> <th>220V + engine</th>                                                                                 | Hot water system        | 220V + engine                                               |
| Wardrobehanging and drawersBathroomen suiteToiletseparateToilet systemelectricWash basinin the bathroomShoweren suiteGuest cabin 1twin singleWardrobehanging and drawersBathroomseparateToilet systemelectricWardrobehanging and drawersBathroomsharedToilet systemelectricWardrobeseparateGuest cabin 2win singleWardrobeen suiteShoweren suiteGuest cabin 2twin singleWardrobehanging and drawersBathroomsharedShoweren suiteGuest cabin 2twin singleWardrobehanging and drawersBathroomsharedToiletseparate                                                                                                                                                                                                                                                                                                                                                                                                                                                                                                                   | Water pressure system   | electrical                                                  |
| Bathroomen suiteToiletseparateToilet systemelectricWash basinin the bathroomShoweren suiteGuest cabin 1twin singleWardrobehanging and drawersBathroomseparateToilet systemelectricWash basinin the bathroomBathroomseparateGuest cabin 1separateBathroomelectricBathroomelectricGuest cabin 2mit he bathroomShoweren suiteGuest cabin 2twin singleWardrobehanging and drawersBathroomsharedToiletseparateShoweren suiteGuest cabin 2twin singleWardrobehanging and drawersBathroomseparateToiletseparate                                                                                                                                                                                                                                                                                                                                                                                                                                                                                                                         | Owners cabin            | French bed                                                  |
| ToiletseparateToilet systemelectricWash basinin the bathroomShoweren suiteGuest cabin 1twin singleWardrobehanging and drawersBathroomsharedToiletseparateToilet systemelectricWash basinin the bathroomShowerelectricGuest cabin 2win singleWash basinin the bathroomShowerelectricGuest cabin 2win singleWardrobehanging and drawersBathroomsharedToilet systemseparateShowersharedShowersharedGuest cabin 2win singleWardrobehanging and drawersBathroomsharedToiletsharedShowersharedBathroomsharedToiletshared                                                                                                                                                                                                                                                                                                                                                                                                                                                                                                               | Wardrobe                | hanging and drawers                                         |
| Toilet systemelectricWash basinin the bathroomShoweren suiteGuest cabin 1twin singleWardrobehanging and drawersBathroomseparateToilet systemelectricWash basinin the bathroomShoweren suiteGuest cabin 2twin singleWardrobehanging and drawersBathroomseparateToilet systemelectricWash basinin the bathroomShoweren suiteGuest cabin 2twin singleWardrobehanging and drawersBathroomsharedToiletseparate                                                                                                                                                                                                                                                                                                                                                                                                                                                                                                                                                                                                                        | Bathroom                | en suite                                                    |
| Wash basinin the bathroomShoweren suiteGuest cabin 1twin singleWardrobehanging and drawersBathroomsharedToiletseparateToilet systemelectricWash basinin the bathroomShoweren suiteGuest cabin 2twin singleWardrobesharedBathroomstateFollet systemen suiteShoweren suiteGuest cabin 2twin singleWardrobesharedBathroomsharedToiletshared                                                                                                                                                                                                                                                                                                                                                                                                                                                                                                                                                                                                                                                                                         | Toilet                  | separate                                                    |
| Showeren suiteGuest cabin 1twin singleWardrobehanging and drawersBathroomsharedToiletseparateToilet systemelectricWash basinin the bathroomShoweren suiteGuest cabin 2twin singleWardrobehanging and drawersBathroomstingleGuest cabin 2separateWardrobehanging and drawersBathroomsharedToiletseparate                                                                                                                                                                                                                                                                                                                                                                                                                                                                                                                                                                                                                                                                                                                          | Toilet system           | electric                                                    |
| Guest cabin 1twin singleWardrobehanging and drawersBathroomsharedToiletseparateToilet systemelectricWash basinin the bathroomShoweren suiteGuest cabin 2twin singleWardrobehanging and drawersBathroomseparateToiletseparateToiletseparateBathroomseparateToiletseparateToiletseparateToiletseparate                                                                                                                                                                                                                                                                                                                                                                                                                                                                                                                                                                                                                                                                                                                             | Wash basin              | in the bathroom                                             |
| Wardrobehanging and drawersBathroomsharedToiletseparateToilet systemelectricWash basinin the bathroomShoweren suiteGuest cabin 2twin singleWardrobehanging and drawersBathroomsharedToiletseparateToiletseparate                                                                                                                                                                                                                                                                                                                                                                                                                                                                                                                                                                                                                                                                                                                                                                                                                 | Shower                  | en suite                                                    |
| BathroomsharedToiletseparateToilet systemelectricWash basinin the bathroomShoweren suiteGuest cabin 2twin singleWardrobehanging and drawersBathroomseparateToiletseparate                                                                                                                                                                                                                                                                                                                                                                                                                                                                                                                                                                                                                                                                                                                                                                                                                                                        | Guest cabin 1           | twin single                                                 |
| ToiletseparateToilet systemelectricWash basinin the bathroomShoweren suiteGuest cabin 2twin singleWardrobehanging and drawersBathroomseparateToiletseparate                                                                                                                                                                                                                                                                                                                                                                                                                                                                                                                                                                                                                                                                                                                                                                                                                                                                      | Wardrobe                | hanging and drawers                                         |
| Toilet systemelectricWash basinin the bathroomShoweren suiteGuest cabin 2twin singleWardrobehanging and drawersBathroomsharedToiletseparate                                                                                                                                                                                                                                                                                                                                                                                                                                                                                                                                                                                                                                                                                                                                                                                                                                                                                      | Bathroom                | shared                                                      |
| Wash basinin the bathroomShoweren suiteGuest cabin 2twin singleWardrobehanging and drawersBathroomsharedToiletseparate                                                                                                                                                                                                                                                                                                                                                                                                                                                                                                                                                                                                                                                                                                                                                                                                                                                                                                           | Toilet                  | separate                                                    |
| Showeren suiteGuest cabin 2twin singleWardrobehanging and drawersBathroomsharedToiletseparate                                                                                                                                                                                                                                                                                                                                                                                                                                                                                                                                                                                                                                                                                                                                                                                                                                                                                                                                    | Toilet system           | electric                                                    |
| Guest cabin 2twin singleWardrobehanging and drawersBathroomsharedToiletseparate                                                                                                                                                                                                                                                                                                                                                                                                                                                                                                                                                                                                                                                                                                                                                                                                                                                                                                                                                  | Wash basin              | in the bathroom                                             |
| Wardrobehanging and drawersBathroomsharedToiletseparate                                                                                                                                                                                                                                                                                                                                                                                                                                                                                                                                                                                                                                                                                                                                                                                                                                                                                                                                                                          | Shower                  | en suite                                                    |
| Bathroom shared   Toilet separate                                                                                                                                                                                                                                                                                                                                                                                                                                                                                                                                                                                                                                                                                                                                                                                                                                                                                                                                                                                                | Guest cabin 2           | twin single                                                 |
| Toilet separate                                                                                                                                                                                                                                                                                                                                                                                                                                                                                                                                                                                                                                                                                                                                                                                                                                                                                                                                                                                                                  | Wardrobe                | hanging and drawers                                         |
|                                                                                                                                                                                                                                                                                                                                                                                                                                                                                                                                                                                                                                                                                                                                                                                                                                                                                                                                                                                                                                  | Bathroom                | shared                                                      |
| Toilet system electric                                                                                                                                                                                                                                                                                                                                                                                                                                                                                                                                                                                                                                                                                                                                                                                                                                                                                                                                                                                                           | Toilet                  | separate                                                    |
|                                                                                                                                                                                                                                                                                                                                                                                                                                                                                                                                                                                                                                                                                                                                                                                                                                                                                                                                                                                                                                  | Toilet system           | electric                                                    |

### EQUIPMENT

| Cockpit cover    | summer                   |
|------------------|--------------------------|
| Bimini           | Bussani Sellerie- Marine |
| Winter cover     | yes                      |
| Window cover     | yes                      |
| Cockpit cushions | yes                      |
| Cockpit table    | yes                      |
| Cockpit chairs   | yes                      |
| Bathing platform | yes                      |
| Boarding ladder  | yes                      |
|                  |                          |