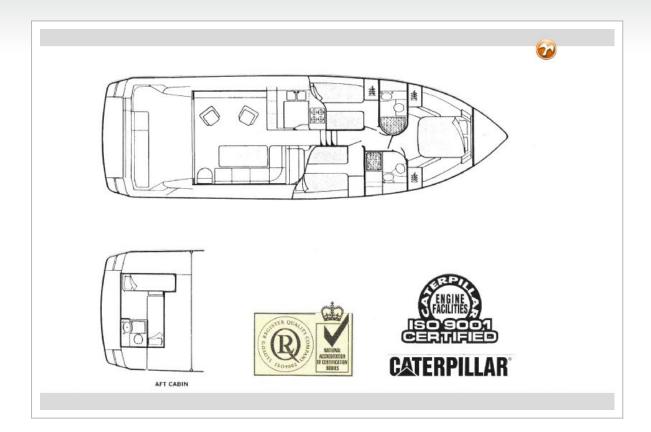

#### GENERAL

| Model                   | PRINCESS 48 FLYBRIDGE               |
|-------------------------|-------------------------------------|
| Туре                    | motor yacht                         |
| LOA (m)                 | 15,39                               |
| Beam (m)                | 4,45                                |
| Draft (m)               | 1,07                                |
| Air draft (m)           | 5,20                                |
| Air draft min (m)       | 3,64                                |
| Headroom (m)            | 1,98                                |
| Year built              | 1992                                |
| Builder                 | Marine Projects Ltd                 |
| Country                 | Great Britain                       |
| Designer                | Bernard Olesinski                   |
| Displacement (t)        | 15,5                                |
| Hull material           | GRP                                 |
| Hull colour             | off-white                           |
| Hull shape              | deep-V                              |
| Superstructure material | GRP                                 |
| Rubbing strake          | stainless steel                     |
| Deck material           | GRP                                 |
| Deck finish             | non-skid moulded in                 |
| Cockpit deck finish     | teak 10 m/m Burma                   |
| Window frame            | stainless steel                     |
| Portholes               | stainless steel                     |
| Flybridge               | Seats for 8/10, double seat at helm |
| Fuel tank (litre)       | 1.745                               |
| Freshwater tank (litre) | 727                                 |
| Wheel steering          | hydraulic                           |
| Extra info              | yes                                 |
|                         |                                     |

### ACCOMMODATION

| Berhs6Crew cabinyssCrew berhs2InteriorSofa with new upholstery, 2014 (suede like), Besenzon LableAhr-conditioningreverse cycle airco Climma MS 16 EMUAft CabinyssCalleyyssCokerListo TVR L42, Ceramic, 2x 1200W, 2x 1800 W.MicrowaveSamug GE-101, combiHot water systemelectricalOwners cabinFrench bedVardrobehanging and drawersFatheronelectricYours basinin the bathroomShowerelectricVardrobehanging and drawersFathroomelectricGuest cabin 1win singleYardrobeelectricFathroomelectricGuest cabin 1win singleYardrobeelectricForlet systemelectricGuest cabin 1win singleYardrobein suiteFollet systemelectricYardrobein suiteYardrobein suiteFollet systemelectricYardrobein singleYardrobein single                                                                                                          | Cabins                  | 3                                                           |
|----------------------------------------------------------------------------------------------------------------------------------------------------------------------------------------------------------------------------------------------------------------------------------------------------------------------------------------------------------------------------------------------------------------------------------------------------------------------------------------------------------------------------------------------------------------------------------------------------------------------------------------------------------------------------------------------------------------------------------------------------------------------------------------------------------------------------------------------------------------------------------------------------------------------------------------------------------------------------------------------------------------------------------|-------------------------|-------------------------------------------------------------|
| Crew berths2InteriorSofa with new upholstery, 2014(suede like), Besenzoni tableAir-conditioningreverse cycle airco. Climma MS 16 EMUAft CabinyesSilding door to cockpityesGalleyyesCookerListo TVR L 42, Ceramic, 2x 1200W, 2x 1800 W.MicrowaveSamsung CE-101, combiHot water systemelectricalOwners cabinFrench bedWardrobehanging and drawersBathroomelectricToiletseparateGuest cabin 1win singleWardrobehanging and drawersBathroomelectricGuest cabin 1win singleWardrobehanging and drawersBathroomseparateToilet systemelectricWardrobehanging and drawersBathroomsharedToilet systemelectricWardrobehanging and drawersBathroomsharedHord basin                                                    | Berths                  | 6                                                           |
| InteriorSofa with new upholstery, 2014(suede like), Besenzoni tableAir-conditioningreverse cycle airco. Climma MS 16 EMUAht CabinyesSliding door to cockpityesGalleyyesCookerListo TVR L 42, Ceramic, 2x 1200W, 2x 1800 W.MicrowaveSamsung CE-101, combiHot water systemelectricalOwners cabinFrench bedWardrobehanging and drawersBathroomelectricWash basinin the bathroomShowerelectricGuest cabin 1twin singleWardrobehanging and drawersBathroomseparateToiletseparateToilet systemelectricWardrobehanging and drawersBathroomen suiteGuest cabin 1twin singleWardrobehanging and drawersBathroomsharedToilet systemelectricWash basinin the bathroomShowerelectricWash basinin the bathroomShowerelectricWash basinin the bathroomShowerelectricWash basinin the bathroomShoweren suiteGuest cabin 2twin singleWardrobehanging and drawersBathroomsharedShoweren suiteGuest cabin 2twin singleWardrobehanging and drawersBathroomsharedShoweren suiteGuest cabin 2twin                                                     | Crew cabin              | yes                                                         |
| Air-conditioningreverse cycle airco. Climma MS 16 EMUArt CabinyesSliding door to cockpityesGalleyyesCookerListo TVR L 42, Ceramic, 2x 1200W, 2x 1800 W.MicrowaveSamsung CE-101, combiHot water system220V + engineWater pressure systemelectricalOwners cabinFrench bedWardrobehanging and drawersBathroomelectricWash basinin the bathroomShoweren suiteGuest cabin 1twin singleWardrobehanging and drawersBathroomseparateToilet systemelectricWash basinin the bathroomShoweren suiteGuest cabin 1twin singleWardrobehanging and drawersBathroomseparateToilet systemelectricWash basinin the bathroomShoweren suiteGuest cabin 1twin singleWardrobehanging and drawersBathroomelectricWash basinin the bathroomShoweren suiteGuest cabin 2twin singleWardrobehanging and drawersBhoromseparateGuest cabin 2twin singleWardrobehanging and drawersBathroomseparateGuest cabin 2twin singleWardrobehanging and drawersBathroomseparateGuest cabin 2twin singleWardrobehangi                                                    | Crew berths             | 2                                                           |
| At CabinyesSliding door to cockpityesGalleyyesCookerListo TVR L 42, Ceramic, 2x 1200W, 2x 1800 W.MicrowaveSamsung CE-101, combiHot water system220V + engineWater pressure systemelectricalOwners cabinFrench bedWardrobehanging and drawersBathroomelectricToiletseparateToilet systemelectricWardrobein the bathroomShoweren suiteGuest cabin 1twin singleWardrobeseparateToilet systemelectricWardrobehanging and drawersBathroomen suiteGuest cabin 1twin singleWardrobehanging and drawersBathroomelectricWardrobehanging and drawersBathroomseparateToilet systemelectricWardrobehanging and drawersBathroomseparateToilet systemelectricWash basinin the bathroomShoweren suiteGuest cabin 2twin singleWardrobehanging and drawersBathroomsharedShoweren suiteGuest cabin 2twin singleWardrobehanging and drawersBathroomsharedToilet systemsharedShowersharedGuest cabin 2twin singleWardrobesharedBathroomsharedShower<                                                                                                 | Interior                | Sofa with new upholstery, 2014(suede like), Besenzoni table |
| Siding door to cockpityesGalleyyesCookerListo TVR L 42, Ceramic, 2x 1200W, 2x 1800 W.MicrowaveSamsung CE-101, combiHot water system220V + engineWater pressure systemelectricalOwners cabinFrench bedWardrobeanging and drawersBathroomelectricYollet systemelectricVollet systemelectricVater pressure systemelectricBathroomen suiteTolletseparateTollet systemelectricWardrobehanging and drawersBathroomen suiteGuest cabin 1twin singleWardrobebasinTollet systemelectricWardrobehanging and drawersBathroomseparateCollet systemelectricWardrobehanging and drawersBathroomseparateTollet systemelectricWardrobehanging and drawersBathroomseparateTollet systemelectricWash basinin the bathroomShoweren suiteGuest cabin 2twin singleWardrobehanging and drawersBathroomseparateTollet systemseparateTollet systemseparateTollet systemseparateTollet systemseparateTollet systemseparateTollet systemseparateTollet systemseparateTollet system <th>Air-conditioning</th> <th>reverse cycle airco Climma MS 16 EMU</th> | Air-conditioning        | reverse cycle airco Climma MS 16 EMU                        |
| GalleyyesCookerListo TVR L 42, Ceramic, 2x 1200W, 2x 1800 W.MicrowaveSamsung CE-101, combiHot water system220V + engineWater pressure systemelectricalOwners cabinFrench bedWardrobehanging and drawersBathroomen suiteToiletseparateYash basinin the bathroomShoweren suiteGuest cabin 1twin singleWardrobehanging and drawersBathroomseparateGuest cabin 1twin singleWardrobehanging and drawersBathroomsharedShowerelectricWardrobehanging and drawersBathroomsharedShowerseparateGuest cabin 1in the bathroomShowerelectricWardrobehanging and drawersBathroomsharedToilet systemelectricWardrobehanging and drawersBathroomin the bathroomShoweren suiteGuest cabin 2twin singleWardrobehanging and drawersBathroomsharedShowersharedGuest cabin 2twin singleWardrobehanging and drawersBathroomsharedShowersharedGuest cabin 2twin singleWardrobehanging and drawersBathroomsharedShowersharedBathroomsharedBathroom<                                                                                                      | Aft Cabin               | yes                                                         |
| CookerListo TVR L 42, Ceramic, 2x 1200W, 2x 1800 W.MicrowaveSamsung CE-101, combiHot water system220V + engineWater pressure systemelectricalOwners cabinFrench bedWardrobehanging and drawersBathroomelectricTolletseparateTollet systemelectricWash basinin the bathroomShoweren suiteBathroomseparateGuest cabin 1twin singleWardrobehanging and drawersBathroomseparateGuest cabin 1in the bathroomTollet systemelectricWardrobehanging and drawersBathroomseparateGuest cabin 1in the bathroomShowerelectricWardrobehanging and drawersBathroomseparateTollet systemelectricWash basinin the bathroomShoweren suiteGuest cabin 2win singleWardrobehanging and drawersBathroomseparateTollet systemelectricWash basinsharedShoweren suiteGuest cabin 2win singleWardrobehanging and drawersBathroomsharedTollet systemseparateWardrobehanging and drawersGuest cabin 2separateWardrobeseparateBathroomseparateGuest cabin 2separateWardrobesep                                                                               | Sliding door to cockpit | yes                                                         |
| MicrowaveSamsung CE-101, combiHot water system220V + engineWater pressure systemelectricalOwners cabinFrench bedWadrobehanging and drawersBathroomen suiteToiletseparateYadrobeelectricWash basinin the bathroomShoweren suiteGuest cabin 1kvin singleToiletseparateToiletseparateBathroomelectricGuest cabin 1kvin singleToilet systemelectricBathroomseparateGuest cabin 1kvin singleToilet systemelectricWardrobehanging and drawersBathroomseparateToilet systemelectricWardrobehanging and drawersBathroomseparateToilet systemelectricWash basinin the bathroomBathroomseparateToilet systemelectricWash basinin the bathroomBathroomseparateToilet systemen suiteGuest cabin 2kvin singleWardrobehanging and drawersBathroomsharedForonseparateForonseparateGuest cabin 2kvin singleWardrobehanging and drawersBathroomseparateForonseparateBathroomseparateForonseparateForonseparateForon <th>Galley</th> <th>yes</th>                                                                                                  | Galley                  | yes                                                         |
| Hot water system220V + engineWater pressure systemelectricalOwners cabinFrench bedWardrobehanging and drawersBathroomen suiteToiletseparateToilet systemelectricWash basinin the bathroomShoweren suiteGuest cabin 1twin singleWardrobehanging and drawersBathroomseparateGuest cabin 1twin singleVardrobehanging and drawersBathroomseparateToilet systemelectricWardrobehanging and drawersBathroomsharedToilet systemelectricWash basinin the bathroomShowerelectricGuest cabin 2win singleWardrobehanging and drawersShoweren suiteGuest cabin 2twin singleWardrobehanging and drawersBathroomsharedToiletseparateToiletsharedShoweren suiteGuest cabin 2twin singleWardrobehanging and drawersBathroomsharedHoronsharedWardrobehanging and drawersBathroomsharedWardrobesharedWardrobesharedBathroomsharedBathroomsharedBathroomsharedBathroomsharedBathroomsharedBathroomshared </th <th>Cooker</th> <th>Listo TVR L 42, Ceramic, 2x 1200W, 2x 1800 W.</th>                                                                | Cooker                  | Listo TVR L 42, Ceramic, 2x 1200W, 2x 1800 W.               |
| Water pressure systemelectricalOwners cabinFrench bedWardrobehanging and drawersBathroomen suiteToiletseparateToilet systemelectricWash basinin the bathroomShoweren suiteGuest cabin 1twin singleWardrobesharedToilet systemelectricWardrobesharedBathroomsharedToilet systemelectricWardrobehanging and drawersBathroomsharedToilet systemelectricWash basinin the bathroomToilet systemelectricWash basinseparateToilet systemelectricWash basinin the bathroomShoweren suiteGuest cabin 2twin singleWardrobehanging and drawersShoweren suiteToilet systemsharedShowersharedFutorobehanging and drawersBathroomsharedShowersharedShowersharedShowersharedShowersharedShowersharedShowersharedShowersharedShowersharedShowersharedShowersharedShowersharedShowersharedShowersharedShowersharedShowersharedShowershared <tr< th=""><th>Microwave</th><th>Samsung CE-101, combi</th></tr<>                                                                                                                                      | Microwave               | Samsung CE-101, combi                                       |
| Owners cabinFrench bedWardrobehanging and drawersBathroomen suiteToiletseparateToilet systemelectricWash basinin the bathroomShoweren suiteGuest cabin 1twin singleWardrobehanging and drawersBathroomseparateToilet systemelectricWardrobehanging and drawersBathroomseparateToilet systemelectricWash basinin the bathroomShowerelectricGuest cabin 2win singleWardrobehanging and drawersBathroomseparateToilet systemelectricWash basinin the bathroomShoweren suiteGuest cabin 2twin singleWardrobehanging and drawersBathroomsharedToilet systemseparateGuest cabin 2twin singleWardrobehanging and drawersBathroomsharedFor the systemseparateWardrobehanging and drawersBathroomsharedBathroomsharedWardrobeseparateBathroomseparateBathroomsharedBathroomseparateBathroomseparateBathroomseparateBathroomseparateBathroomseparateBathroomseparateBathroomseparateBathroomseparate </th <th>Hot water system</th> <th>220V + engine</th>                                                                                 | Hot water system        | 220V + engine                                               |
| Wardrobehanging and drawersBathroomen suiteToiletseparateToilet systemelectricWash basinin the bathroomShoweren suiteGuest cabin 1twin singleWardrobehanging and drawersBathroomseparateToilet systemelectricWardrobehanging and drawersBathroomsharedToilet systemelectricWardrobeseparateGuest cabin 2win singleWardrobeen suiteShoweren suiteGuest cabin 2twin singleWardrobehanging and drawersBathroomsharedShoweren suiteGuest cabin 2twin singleWardrobehanging and drawersBathroomsharedToiletseparate                                                                                                                                                                                                                                                                                                                                                                                                                                                                                                                   | Water pressure system   | electrical                                                  |
| Bathroomen suiteToiletseparateToilet systemelectricWash basinin the bathroomShoweren suiteGuest cabin 1twin singleWardrobehanging and drawersBathroomseparateToilet systemelectricWash basinin the bathroomBathroomseparateGuest cabin 1separateBathroomelectricBathroomelectricGuest cabin 2mit he bathroomShoweren suiteGuest cabin 2twin singleWardrobehanging and drawersBathroomsharedToiletseparateShoweren suiteGuest cabin 2twin singleWardrobehanging and drawersBathroomseparateToiletseparate                                                                                                                                                                                                                                                                                                                                                                                                                                                                                                                         | Owners cabin            | French bed                                                  |
| ToiletseparateToilet systemelectricWash basinin the bathroomShoweren suiteGuest cabin 1twin singleWardrobehanging and drawersBathroomsharedToiletseparateToilet systemelectricWash basinin the bathroomShowerelectricGuest cabin 2win singleWash basinin the bathroomShowerelectricGuest cabin 2win singleWardrobehanging and drawersBathroomsharedToilet systemseparateShowersharedShowersharedGuest cabin 2win singleWardrobehanging and drawersBathroomsharedToiletsharedShowersharedBathroomsharedToiletshared                                                                                                                                                                                                                                                                                                                                                                                                                                                                                                               | Wardrobe                | hanging and drawers                                         |
| Toilet systemelectricWash basinin the bathroomShoweren suiteGuest cabin 1twin singleWardrobehanging and drawersBathroomseparateToilet systemelectricWash basinin the bathroomShoweren suiteGuest cabin 2twin singleWardrobehanging and drawersBathroomseparateToilet systemelectricWash basinin the bathroomShoweren suiteGuest cabin 2twin singleWardrobehanging and drawersBathroomsharedToiletseparate                                                                                                                                                                                                                                                                                                                                                                                                                                                                                                                                                                                                                        | Bathroom                | en suite                                                    |
| Wash basinin the bathroomShoweren suiteGuest cabin 1twin singleWardrobehanging and drawersBathroomsharedToiletseparateToilet systemelectricWash basinin the bathroomShoweren suiteGuest cabin 2twin singleWardrobesharedBathroomstateFollet systemen suiteShoweren suiteGuest cabin 2twin singleWardrobesharedBathroomsharedToiletshared                                                                                                                                                                                                                                                                                                                                                                                                                                                                                                                                                                                                                                                                                         | Toilet                  | separate                                                    |
| Showeren suiteGuest cabin 1twin singleWardrobehanging and drawersBathroomsharedToiletseparateToilet systemelectricWash basinin the bathroomShoweren suiteGuest cabin 2twin singleWardrobehanging and drawersBathroomstingleGuest cabin 2separateWardrobehanging and drawersBathroomsharedToiletseparate                                                                                                                                                                                                                                                                                                                                                                                                                                                                                                                                                                                                                                                                                                                          | Toilet system           | electric                                                    |
| Guest cabin 1twin singleWardrobehanging and drawersBathroomsharedToiletseparateToilet systemelectricWash basinin the bathroomShoweren suiteGuest cabin 2twin singleWardrobehanging and drawersBathroomseparateToiletseparateToiletseparateBathroomseparateToiletseparateToiletseparateToiletseparate                                                                                                                                                                                                                                                                                                                                                                                                                                                                                                                                                                                                                                                                                                                             | Wash basin              | in the bathroom                                             |
| Wardrobehanging and drawersBathroomsharedToiletseparateToilet systemelectricWash basinin the bathroomShoweren suiteGuest cabin 2twin singleWardrobehanging and drawersBathroomsharedToiletseparateToiletseparate                                                                                                                                                                                                                                                                                                                                                                                                                                                                                                                                                                                                                                                                                                                                                                                                                 | Shower                  | en suite                                                    |
| BathroomsharedToiletseparateToilet systemelectricWash basinin the bathroomShoweren suiteGuest cabin 2twin singleWardrobehanging and drawersBathroomseparateToiletseparate                                                                                                                                                                                                                                                                                                                                                                                                                                                                                                                                                                                                                                                                                                                                                                                                                                                        | Guest cabin 1           | twin single                                                 |
| ToiletseparateToilet systemelectricWash basinin the bathroomShoweren suiteGuest cabin 2twin singleWardrobehanging and drawersBathroomseparateToiletseparate                                                                                                                                                                                                                                                                                                                                                                                                                                                                                                                                                                                                                                                                                                                                                                                                                                                                      | Wardrobe                | hanging and drawers                                         |
| Toilet systemelectricWash basinin the bathroomShoweren suiteGuest cabin 2twin singleWardrobehanging and drawersBathroomsharedToiletseparate                                                                                                                                                                                                                                                                                                                                                                                                                                                                                                                                                                                                                                                                                                                                                                                                                                                                                      | Bathroom                | shared                                                      |
| Wash basinin the bathroomShoweren suiteGuest cabin 2twin singleWardrobehanging and drawersBathroomsharedToiletseparate                                                                                                                                                                                                                                                                                                                                                                                                                                                                                                                                                                                                                                                                                                                                                                                                                                                                                                           | Toilet                  | separate                                                    |
| Showeren suiteGuest cabin 2twin singleWardrobehanging and drawersBathroomsharedToiletseparate                                                                                                                                                                                                                                                                                                                                                                                                                                                                                                                                                                                                                                                                                                                                                                                                                                                                                                                                    | Toilet system           | electric                                                    |
| Guest cabin 2twin singleWardrobehanging and drawersBathroomsharedToiletseparate                                                                                                                                                                                                                                                                                                                                                                                                                                                                                                                                                                                                                                                                                                                                                                                                                                                                                                                                                  | Wash basin              | in the bathroom                                             |
| Wardrobehanging and drawersBathroomsharedToiletseparate                                                                                                                                                                                                                                                                                                                                                                                                                                                                                                                                                                                                                                                                                                                                                                                                                                                                                                                                                                          | Shower                  | en suite                                                    |
| Bathroom shared   Toilet separate                                                                                                                                                                                                                                                                                                                                                                                                                                                                                                                                                                                                                                                                                                                                                                                                                                                                                                                                                                                                | Guest cabin 2           | twin single                                                 |
| Toilet separate                                                                                                                                                                                                                                                                                                                                                                                                                                                                                                                                                                                                                                                                                                                                                                                                                                                                                                                                                                                                                  | Wardrobe                | hanging and drawers                                         |
|                                                                                                                                                                                                                                                                                                                                                                                                                                                                                                                                                                                                                                                                                                                                                                                                                                                                                                                                                                                                                                  | Bathroom                | shared                                                      |
| Toilet system electric                                                                                                                                                                                                                                                                                                                                                                                                                                                                                                                                                                                                                                                                                                                                                                                                                                                                                                                                                                                                           | Toilet                  | separate                                                    |
|                                                                                                                                                                                                                                                                                                                                                                                                                                                                                                                                                                                                                                                                                                                                                                                                                                                                                                                                                                                                                                  | Toilet system           | electric                                                    |