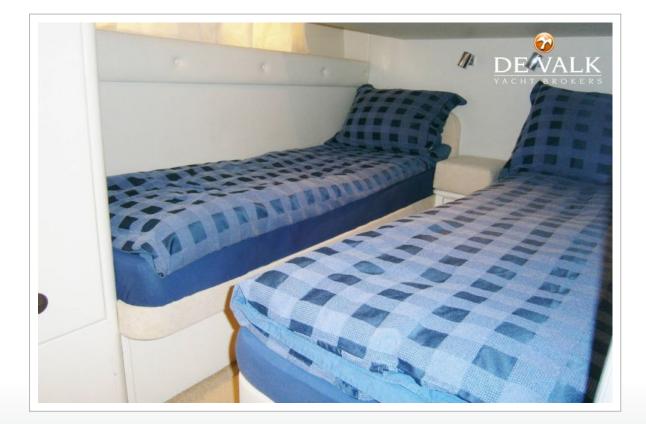

### ACCOMMODATION

| Berhs6Crew cabinyssCrew berhs2InteriorSofa with new upholstery, 2014 (suede like), Besenzon LableAhr-conditioningreverse cycle airco Climma MS 16 EMUAft CabinyssCalleyyssCokerListo TVR L42, Ceramic, 2x 1200W, 2x 1800 W.MicrowaveSamug GE-101, combiHot water systemelectricalOwners cabinFrench bedVardrobehanging and drawersFatheronelectricYours basinin the bathroomShowerelectricVardrobehanging and drawersFathroomelectricGuest cabin 1win singleYardrobeelectricFathroomelectricGuest cabin 1win singleYardrobeelectricForlet systemelectricGuest cabin 1win singleYardrobein suiteFollet systemelectricYardrobein suiteYardrobein suiteFollet systemelectricYardrobein singleYardrobein single                                                                                                          | Cabins                  | 3                                                           |
|----------------------------------------------------------------------------------------------------------------------------------------------------------------------------------------------------------------------------------------------------------------------------------------------------------------------------------------------------------------------------------------------------------------------------------------------------------------------------------------------------------------------------------------------------------------------------------------------------------------------------------------------------------------------------------------------------------------------------------------------------------------------------------------------------------------------------------------------------------------------------------------------------------------------------------------------------------------------------------------------------------------------------------|-------------------------|-------------------------------------------------------------|
| Crew berths2InteriorSofa with new upholstery, 2014(suede like), Besenzoni tableAir-conditioningreverse cycle airco. Climma MS 16 EMUAft CabinyesSilding door to cockpityesGalleyyesCookerListo TVR L 42, Ceramic, 2x 1200W, 2x 1800 W.MicrowaveSamsung CE-101, combiHot water systemelectricalOwners cabinFrench bedWardrobehanging and drawersBathroomelectricToiletseparateGuest cabin 1win singleWardrobehanging and drawersBathroomelectricGuest cabin 1win singleWardrobehanging and drawersBathroomseparateToilet systemelectricWardrobehanging and drawersBathroomsharedToilet systemelectricWardrobehanging and drawersBathroomsharedHord basin                                                    | Berths                  | 6                                                           |
| InteriorSofa with new upholstery, 2014(suede like), Besenzoni tableAir-conditioningreverse cycle airco. Climma MS 16 EMUAht CabinyesSliding door to cockpityesGalleyyesCookerListo TVR L 42, Ceramic, 2x 1200W, 2x 1800 W.MicrowaveSamsung CE-101, combiHot water systemelectricalOwners cabinFrench bedWardrobehanging and drawersBathroomelectricWash basinin the bathroomShowerelectricGuest cabin 1twin singleWardrobehanging and drawersBathroomseparateToiletseparateToilet systemelectricWardrobehanging and drawersBathroomen suiteGuest cabin 1twin singleWardrobehanging and drawersBathroomsharedToilet systemelectricWash basinin the bathroomShowerelectricWash basinin the bathroomShowerelectricWash basinin the bathroomShowerelectricWash basinin the bathroomShoweren suiteGuest cabin 2twin singleWardrobehanging and drawersBathroomsharedShoweren suiteGuest cabin 2twin singleWardrobehanging and drawersBathroomsharedShoweren suiteGuest cabin 2twin                                                     | Crew cabin              | yes                                                         |
| Air-conditioningreverse cycle airco. Climma MS 16 EMUArt CabinyesSliding door to cockpityesGalleyyesCookerListo TVR L 42, Ceramic, 2x 1200W, 2x 1800 W.MicrowaveSamsung CE-101, combiHot water system220V + engineWater pressure systemelectricalOwners cabinFrench bedWardrobehanging and drawersBathroomelectricWash basinin the bathroomShoweren suiteGuest cabin 1twin singleWardrobehanging and drawersBathroomseparateToilet systemelectricWash basinin the bathroomShoweren suiteGuest cabin 1twin singleWardrobehanging and drawersBathroomseparateToilet systemelectricWash basinin the bathroomShoweren suiteGuest cabin 1twin singleWardrobehanging and drawersBathroomelectricWash basinin the bathroomShoweren suiteGuest cabin 2twin singleWardrobehanging and drawersBhoromseparateGuest cabin 2twin singleWardrobehanging and drawersBathroomseparateGuest cabin 2twin singleWardrobehanging and drawersBathroomseparateGuest cabin 2twin singleWardrobehangi                                                    | Crew berths             | 2                                                           |
| At CabinyesSliding door to cockpityesGalleyyesCookerListo TVR L 42, Ceramic, 2x 1200W, 2x 1800 W.MicrowaveSamsung CE-101, combiHot water system220V + engineWater pressure systemelectricalOwners cabinFrench bedWardrobehanging and drawersBathroomelectricToiletseparateToilet systemelectricWardrobein the bathroomShoweren suiteGuest cabin 1twin singleWardrobeseparateToilet systemelectricWardrobehanging and drawersBathroomen suiteGuest cabin 1twin singleWardrobehanging and drawersBathroomelectricWardrobehanging and drawersBathroomseparateToilet systemelectricWardrobehanging and drawersBathroomseparateToilet systemelectricWash basinin the bathroomShoweren suiteGuest cabin 2twin singleWardrobehanging and drawersBathroomsharedShoweren suiteGuest cabin 2twin singleWardrobehanging and drawersBathroomsharedToilet systemsharedShowersharedGuest cabin 2twin singleWardrobesharedBathroomsharedShower<                                                                                                 | Interior                | Sofa with new upholstery, 2014(suede like), Besenzoni table |
| Siding door to cockpityesGalleyyesCookerListo TVR L 42, Ceramic, 2x 1200W, 2x 1800 W.MicrowaveSamsung CE-101, combiHot water system220V + engineWater pressure systemelectricalOwners cabinFrench bedWardrobeanging and drawersBathroomelectricYollet systemelectricVollet systemelectricVater pressure systemelectricBathroomen suiteTolletseparateTollet systemelectricWardrobehanging and drawersBathroomen suiteGuest cabin 1twin singleWardrobebasinTollet systemelectricWardrobehanging and drawersBathroomseparateCollet systemelectricWardrobehanging and drawersBathroomseparateTollet systemelectricWardrobehanging and drawersBathroomseparateTollet systemelectricWash basinin the bathroomShoweren suiteGuest cabin 2twin singleWardrobehanging and drawersBathroomseparateTollet systemseparateTollet systemseparateTollet systemseparateTollet systemseparateTollet systemseparateTollet systemseparateTollet systemseparateTollet system <th>Air-conditioning</th> <th>reverse cycle airco Climma MS 16 EMU</th> | Air-conditioning        | reverse cycle airco Climma MS 16 EMU                        |
| GalleyyesCookerListo TVR L 42, Ceramic, 2x 1200W, 2x 1800 W.MicrowaveSamsung CE-101, combiHot water system220V + engineWater pressure systemelectricalOwners cabinFrench bedWardrobehanging and drawersBathroomen suiteToiletseparateYash basinin the bathroomShoweren suiteGuest cabin 1twin singleWardrobehanging and drawersBathroomseparateGuest cabin 1twin singleWardrobehanging and drawersBathroomsharedShowerelectricWardrobehanging and drawersBathroomsharedShowerseparateGuest cabin 1in the bathroomShowerelectricWardrobehanging and drawersBathroomsharedToilet systemelectricWardrobehanging and drawersBathroomin the bathroomShoweren suiteGuest cabin 2twin singleWardrobehanging and drawersBathroomsharedShowersharedGuest cabin 2twin singleWardrobehanging and drawersBathroomsharedShowersharedGuest cabin 2twin singleWardrobehanging and drawersBathroomsharedShowersharedBathroomsharedBathroom<                                                                                                      | Aft Cabin               | yes                                                         |
| CookerListo TVR L 42, Ceramic, 2x 1200W, 2x 1800 W.MicrowaveSamsung CE-101, combiHot water system220V + engineWater pressure systemelectricalOwners cabinFrench bedWardrobehanging and drawersBathroomelectricTolletseparateTollet systemelectricWash basinin the bathroomShoweren suiteBathroomseparateGuest cabin 1twin singleWardrobehanging and drawersBathroomseparateGuest cabin 1in the bathroomTollet systemelectricWardrobehanging and drawersBathroomseparateGuest cabin 1in the bathroomShowerelectricWardrobehanging and drawersBathroomseparateTollet systemelectricWash basinin the bathroomShoweren suiteGuest cabin 2win singleWardrobehanging and drawersBathroomseparateTollet systemelectricWash basinsharedShoweren suiteGuest cabin 2win singleWardrobehanging and drawersBathroomsharedTollet systemseparateWardrobehanging and drawersGuest cabin 2separateWardrobeseparateBathroomseparateGuest cabin 2separateWardrobesep                                                                               | Sliding door to cockpit | yes                                                         |
| MicrowaveSamsung CE-101, combiHot water system220V + engineWater pressure systemelectricalOwners cabinFrench bedWadrobehanging and drawersBathroomen suiteToiletseparateYadrobeelectricWash basinin the bathroomShoweren suiteGuest cabin 1kvin singleToiletseparateToiletseparateBathroomelectricGuest cabin 1kvin singleToilet systemelectricBathroomseparateGuest cabin 1kvin singleToilet systemelectricWardrobehanging and drawersBathroomseparateToilet systemelectricWardrobehanging and drawersBathroomseparateToilet systemelectricWash basinin the bathroomBathroomseparateToilet systemelectricWash basinin the bathroomBathroomseparateToilet systemen suiteGuest cabin 2kvin singleWardrobehanging and drawersBathroomsharedForonseparateForonseparateGuest cabin 2kvin singleWardrobehanging and drawersBathroomseparateForonseparateBathroomseparateForonseparateForonseparateForon <th>Galley</th> <th>yes</th>                                                                                                  | Galley                  | yes                                                         |
| Hot water system220V + engineWater pressure systemelectricalOwners cabinFrench bedWardrobehanging and drawersBathroomen suiteToiletseparateToilet systemelectricWash basinin the bathroomShoweren suiteGuest cabin 1twin singleWardrobehanging and drawersBathroomseparateGuest cabin 1twin singleVardrobehanging and drawersBathroomseparateToilet systemelectricWardrobehanging and drawersBathroomsharedToilet systemelectricWash basinin the bathroomShowerelectricGuest cabin 2win singleWardrobehanging and drawersShoweren suiteGuest cabin 2twin singleWardrobehanging and drawersBathroomsharedToiletseparateToiletsharedShoweren suiteGuest cabin 2twin singleWardrobehanging and drawersBathroomsharedHoronsharedWardrobehanging and drawersBathroomsharedWardrobesharedWardrobesharedBathroomsharedBathroomsharedBathroomsharedBathroomsharedBathroomsharedBathroomshared </th <th>Cooker</th> <th>Listo TVR L 42, Ceramic, 2x 1200W, 2x 1800 W.</th>                                                                | Cooker                  | Listo TVR L 42, Ceramic, 2x 1200W, 2x 1800 W.               |
| Water pressure systemelectricalOwners cabinFrench bedWardrobehanging and drawersBathroomen suiteToiletseparateToilet systemelectricWash basinin the bathroomShoweren suiteGuest cabin 1twin singleWardrobesharedToilet systemelectricWardrobesharedBathroomsharedToilet systemelectricWardrobehanging and drawersBathroomsharedToilet systemelectricWash basinin the bathroomToilet systemelectricWash basinseparateToilet systemelectricWash basinin the bathroomShoweren suiteGuest cabin 2twin singleWardrobehanging and drawersShoweren suiteToilet systemsharedShowersharedFutorobehanging and drawersBathroomsharedShowersharedShowersharedShowersharedShowersharedShowersharedShowersharedShowersharedShowersharedShowersharedShowersharedShowersharedShowersharedShowersharedShowersharedShowersharedShowershared <tr< th=""><th>Microwave</th><th>Samsung CE-101, combi</th></tr<>                                                                                                                                      | Microwave               | Samsung CE-101, combi                                       |
| Owners cabinFrench bedWardrobehanging and drawersBathroomen suiteToiletseparateToilet systemelectricWash basinin the bathroomShoweren suiteGuest cabin 1twin singleWardrobehanging and drawersBathroomseparateToilet systemelectricWardrobehanging and drawersBathroomseparateToilet systemelectricWash basinin the bathroomShowerelectricGuest cabin 2win singleWardrobehanging and drawersBathroomseparateToilet systemelectricWash basinin the bathroomShoweren suiteGuest cabin 2twin singleWardrobehanging and drawersBathroomsharedToilet systemseparateGuest cabin 2twin singleWardrobehanging and drawersBathroomsharedFor the systemseparateWardrobehanging and drawersBathroomsharedBathroomsharedWardrobeseparateBathroomseparateBathroomsharedBathroomseparateBathroomseparateBathroomseparateBathroomseparateBathroomseparateBathroomseparateBathroomseparateBathroomseparate </th <th>Hot water system</th> <th>220V + engine</th>                                                                                 | Hot water system        | 220V + engine                                               |
| Wardrobehanging and drawersBathroomen suiteToiletseparateToilet systemelectricWash basinin the bathroomShoweren suiteGuest cabin 1twin singleWardrobehanging and drawersBathroomseparateToilet systemelectricWardrobehanging and drawersBathroomsharedToilet systemelectricWardrobeseparateGuest cabin 2win singleWardrobeen suiteShoweren suiteGuest cabin 2twin singleWardrobehanging and drawersBathroomsharedShoweren suiteGuest cabin 2twin singleWardrobehanging and drawersBathroomsharedToiletseparate                                                                                                                                                                                                                                                                                                                                                                                                                                                                                                                   | Water pressure system   | electrical                                                  |
| Bathroomen suiteToiletseparateToilet systemelectricWash basinin the bathroomShoweren suiteGuest cabin 1twin singleWardrobehanging and drawersBathroomseparateToilet systemelectricWash basinin the bathroomBathroomseparateGuest cabin 1separateBathroomelectricBathroomelectricGuest cabin 2mit he bathroomShoweren suiteGuest cabin 2twin singleWardrobehanging and drawersBathroomsharedToiletseparateShoweren suiteGuest cabin 2twin singleWardrobehanging and drawersBathroomseparateToiletseparate                                                                                                                                                                                                                                                                                                                                                                                                                                                                                                                         | Owners cabin            | French bed                                                  |
| ToiletseparateToilet systemelectricWash basinin the bathroomShoweren suiteGuest cabin 1twin singleWardrobehanging and drawersBathroomsharedToiletseparateToilet systemelectricWash basinin the bathroomShowerelectricGuest cabin 2win singleWash basinin the bathroomShowerelectricGuest cabin 2win singleWardrobehanging and drawersBathroomsharedToilet systemseparateShowersharedShowersharedGuest cabin 2win singleWardrobehanging and drawersBathroomsharedToiletsharedShowersharedBathroomsharedToiletshared                                                                                                                                                                                                                                                                                                                                                                                                                                                                                                               | Wardrobe                | hanging and drawers                                         |
| Toilet systemelectricWash basinin the bathroomShoweren suiteGuest cabin 1twin singleWardrobehanging and drawersBathroomseparateToilet systemelectricWash basinin the bathroomShoweren suiteGuest cabin 2twin singleWardrobehanging and drawersBathroomseparateToilet systemelectricWash basinin the bathroomShoweren suiteGuest cabin 2twin singleWardrobehanging and drawersBathroomsharedToiletseparate                                                                                                                                                                                                                                                                                                                                                                                                                                                                                                                                                                                                                        | Bathroom                | en suite                                                    |
| Wash basinin the bathroomShoweren suiteGuest cabin 1twin singleWardrobehanging and drawersBathroomsharedToiletseparateToilet systemelectricWash basinin the bathroomShoweren suiteGuest cabin 2twin singleWardrobesharedBathroomstateFollet systemen suiteShoweren suiteGuest cabin 2twin singleWardrobesharedBathroomsharedToiletshared                                                                                                                                                                                                                                                                                                                                                                                                                                                                                                                                                                                                                                                                                         | Toilet                  | separate                                                    |
| Showeren suiteGuest cabin 1twin singleWardrobehanging and drawersBathroomsharedToiletseparateToilet systemelectricWash basinin the bathroomShoweren suiteGuest cabin 2twin singleWardrobehanging and drawersBathroomstingleGuest cabin 2separateWardrobehanging and drawersBathroomsharedToiletseparate                                                                                                                                                                                                                                                                                                                                                                                                                                                                                                                                                                                                                                                                                                                          | Toilet system           | electric                                                    |
| Guest cabin 1twin singleWardrobehanging and drawersBathroomsharedToiletseparateToilet systemelectricWash basinin the bathroomShoweren suiteGuest cabin 2twin singleWardrobehanging and drawersBathroomseparateToiletseparateToiletseparateBathroomseparateToiletseparateToiletseparateToiletseparate                                                                                                                                                                                                                                                                                                                                                                                                                                                                                                                                                                                                                                                                                                                             | Wash basin              | in the bathroom                                             |
| Wardrobehanging and drawersBathroomsharedToiletseparateToilet systemelectricWash basinin the bathroomShoweren suiteGuest cabin 2twin singleWardrobehanging and drawersBathroomsharedToiletseparateToiletseparate                                                                                                                                                                                                                                                                                                                                                                                                                                                                                                                                                                                                                                                                                                                                                                                                                 | Shower                  | en suite                                                    |
| BathroomsharedToiletseparateToilet systemelectricWash basinin the bathroomShoweren suiteGuest cabin 2twin singleWardrobehanging and drawersBathroomseparateToiletseparate                                                                                                                                                                                                                                                                                                                                                                                                                                                                                                                                                                                                                                                                                                                                                                                                                                                        | Guest cabin 1           | twin single                                                 |
| ToiletseparateToilet systemelectricWash basinin the bathroomShoweren suiteGuest cabin 2twin singleWardrobehanging and drawersBathroomseparateToiletseparate                                                                                                                                                                                                                                                                                                                                                                                                                                                                                                                                                                                                                                                                                                                                                                                                                                                                      | Wardrobe                | hanging and drawers                                         |
| Toilet systemelectricWash basinin the bathroomShoweren suiteGuest cabin 2twin singleWardrobehanging and drawersBathroomsharedToiletseparate                                                                                                                                                                                                                                                                                                                                                                                                                                                                                                                                                                                                                                                                                                                                                                                                                                                                                      | Bathroom                | shared                                                      |
| Wash basinin the bathroomShoweren suiteGuest cabin 2twin singleWardrobehanging and drawersBathroomsharedToiletseparate                                                                                                                                                                                                                                                                                                                                                                                                                                                                                                                                                                                                                                                                                                                                                                                                                                                                                                           | Toilet                  | separate                                                    |
| Showeren suiteGuest cabin 2twin singleWardrobehanging and drawersBathroomsharedToiletseparate                                                                                                                                                                                                                                                                                                                                                                                                                                                                                                                                                                                                                                                                                                                                                                                                                                                                                                                                    | Toilet system           | electric                                                    |
| Guest cabin 2twin singleWardrobehanging and drawersBathroomsharedToiletseparate                                                                                                                                                                                                                                                                                                                                                                                                                                                                                                                                                                                                                                                                                                                                                                                                                                                                                                                                                  | Wash basin              | in the bathroom                                             |
| Wardrobehanging and drawersBathroomsharedToiletseparate                                                                                                                                                                                                                                                                                                                                                                                                                                                                                                                                                                                                                                                                                                                                                                                                                                                                                                                                                                          | Shower                  | en suite                                                    |
| Bathroom shared   Toilet separate                                                                                                                                                                                                                                                                                                                                                                                                                                                                                                                                                                                                                                                                                                                                                                                                                                                                                                                                                                                                | Guest cabin 2           | twin single                                                 |
| Toilet separate                                                                                                                                                                                                                                                                                                                                                                                                                                                                                                                                                                                                                                                                                                                                                                                                                                                                                                                                                                                                                  | Wardrobe                | hanging and drawers                                         |
|                                                                                                                                                                                                                                                                                                                                                                                                                                                                                                                                                                                                                                                                                                                                                                                                                                                                                                                                                                                                                                  | Bathroom                | shared                                                      |
| Toilet system electric                                                                                                                                                                                                                                                                                                                                                                                                                                                                                                                                                                                                                                                                                                                                                                                                                                                                                                                                                                                                           | Toilet                  | separate                                                    |
|                                                                                                                                                                                                                                                                                                                                                                                                                                                                                                                                                                                                                                                                                                                                                                                                                                                                                                                                                                                                                                  | Toilet system           | electric                                                    |