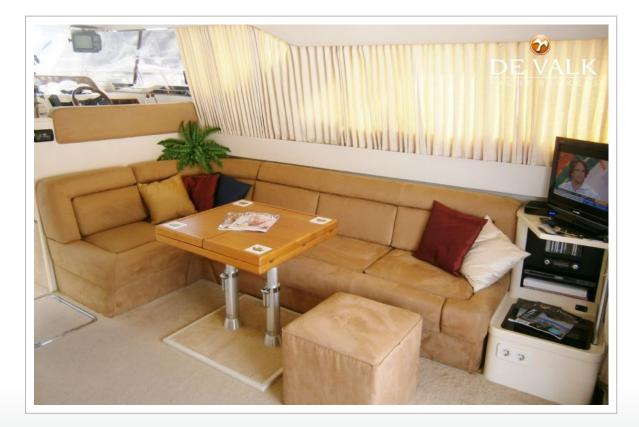

### ACCOMMODATION

| Berhs6Crew cabinyssCrew berhs2InteriorSofa with new upholstery, 2014 (suede like), Besenzon LableAhr-conditioningreverse cycle airco Climma MS 16 EMUAft CabinyssCalleyyssCokerListo TVR L42, Ceramic, 2x 1200W, 2x 1800 W.MicrowaveSamug GE-101, combiHot water systemelectricalOwners cabinFrench bedVardrobehanging and drawersFatheronelectricYours basinin the bathroomShowerelectricVardrobehanging and drawersFathroomelectricGuest cabin 1win singleYardrobeelectricFathroomelectricGuest cabin 1win singleYardrobeelectricForlet systemelectricGuest cabin 1win singleYardrobein suiteFollet systemelectricYardrobein suiteYardrobein suiteFollet systemelectricYardrobein singleYardrobein single                                                                                                          | Cabins                  | 3                                                           |
|----------------------------------------------------------------------------------------------------------------------------------------------------------------------------------------------------------------------------------------------------------------------------------------------------------------------------------------------------------------------------------------------------------------------------------------------------------------------------------------------------------------------------------------------------------------------------------------------------------------------------------------------------------------------------------------------------------------------------------------------------------------------------------------------------------------------------------------------------------------------------------------------------------------------------------------------------------------------------------------------------------------------------------|-------------------------|-------------------------------------------------------------|
| Crew berths2InteriorSofa with new upholstery, 2014(suede like), Besenzoni tableAir-conditioningreverse cycle airco. Climma MS 16 EMUAft CabinyesSilding door to cockpityesGalleyyesCookerListo TVR L 42, Ceramic, 2x 1200W, 2x 1800 W.MicrowaveSamsung CE-101, combiHot water systemelectricalOwners cabinFrench bedWardrobehanging and drawersBathroomelectricToiletseparateGuest cabin 1win singleWardrobehanging and drawersBathroomelectricGuest cabin 1win singleWardrobehanging and drawersBathroomseparateToilet systemelectricWardrobehanging and drawersBathroomsharedToilet systemelectricWardrobehanging and drawersBathroomsharedHord basin                                                    | Berths                  | 6                                                           |
| InteriorSofa with new upholstery, 2014(suede like), Besenzoni tableAir-conditioningreverse cycle airco. Climma MS 16 EMUAht CabinyesSliding door to cockpityesGalleyyesCookerListo TVR L 42, Ceramic, 2x 1200W, 2x 1800 W.MicrowaveSamsung CE-101, combiHot water systemelectricalOwners cabinFrench bedWardrobehanging and drawersBathroomelectricWash basinin the bathroomShowerelectricGuest cabin 1twin singleWardrobehanging and drawersBathroomseparateToiletseparateToilet systemelectricWardrobehanging and drawersBathroomen suiteGuest cabin 1twin singleWardrobehanging and drawersBathroomsharedToilet systemelectricWash basinin the bathroomShowerelectricWash basinin the bathroomShowerelectricWash basinin the bathroomShowerelectricWash basinin the bathroomShoweren suiteGuest cabin 2twin singleWardrobehanging and drawersBathroomsharedShoweren suiteGuest cabin 2twin singleWardrobehanging and drawersBathroomsharedShoweren suiteGuest cabin 2twin                                                     | Crew cabin              | yes                                                         |
| Air-conditioningreverse cycle airco. Climma MS 16 EMUArt CabinyesSliding door to cockpityesGalleyyesCookerListo TVR L 42, Ceramic, 2x 1200W, 2x 1800 W.MicrowaveSamsung CE-101, combiHot water system220V + engineWater pressure systemelectricalOwners cabinFrench bedWardrobehanging and drawersBathroomelectricWash basinin the bathroomShoweren suiteGuest cabin 1twin singleWardrobehanging and drawersBathroomseparateToilet systemelectricWash basinin the bathroomShoweren suiteGuest cabin 1twin singleWardrobehanging and drawersBathroomseparateToilet systemelectricWash basinin the bathroomShoweren suiteGuest cabin 1twin singleWardrobehanging and drawersBathroomelectricWash basinin the bathroomShoweren suiteGuest cabin 2twin singleWardrobehanging and drawersBhoromseparateGuest cabin 2twin singleWardrobehanging and drawersBathroomseparateGuest cabin 2twin singleWardrobehanging and drawersBathroomseparateGuest cabin 2twin singleWardrobehangi                                                    | Crew berths             | 2                                                           |
| At CabinyesSliding door to cockpityesGalleyyesCookerListo TVR L 42, Ceramic, 2x 1200W, 2x 1800 W.MicrowaveSamsung CE-101, combiHot water system220V + engineWater pressure systemelectricalOwners cabinFrench bedWardrobehanging and drawersBathroomelectricToiletseparateToilet systemelectricWardrobein the bathroomShoweren suiteGuest cabin 1twin singleWardrobeseparateToilet systemelectricWardrobehanging and drawersBathroomen suiteGuest cabin 1twin singleWardrobehanging and drawersBathroomelectricWardrobehanging and drawersBathroomseparateToilet systemelectricWardrobehanging and drawersBathroomseparateToilet systemelectricWash basinin the bathroomShoweren suiteGuest cabin 2twin singleWardrobehanging and drawersBathroomsharedShoweren suiteGuest cabin 2twin singleWardrobehanging and drawersBathroomsharedToilet systemsharedShowersharedGuest cabin 2twin singleWardrobesharedBathroomsharedShower<                                                                                                 | Interior                | Sofa with new upholstery, 2014(suede like), Besenzoni table |
| Siding door to cockpityesGalleyyesCookerListo TVR L 42, Ceramic, 2x 1200W, 2x 1800 W.MicrowaveSamsung CE-101, combiHot water system220V + engineWater pressure systemelectricalOwners cabinFrench bedWardrobeanging and drawersBathroomelectricYollet systemelectricVollet systemelectricVater pressure systemelectricBathroomen suiteTolletseparateTollet systemelectricWardrobehanging and drawersBathroomen suiteGuest cabin 1twin singleWardrobebasinTollet systemelectricWardrobehanging and drawersBathroomseparateCollet systemelectricWardrobehanging and drawersBathroomseparateTollet systemelectricWardrobehanging and drawersBathroomseparateTollet systemelectricWash basinin the bathroomShoweren suiteGuest cabin 2twin singleWardrobehanging and drawersBathroomseparateTollet systemseparateTollet systemseparateTollet systemseparateTollet systemseparateTollet systemseparateTollet systemseparateTollet systemseparateTollet system <th>Air-conditioning</th> <th>reverse cycle airco Climma MS 16 EMU</th> | Air-conditioning        | reverse cycle airco Climma MS 16 EMU                        |
| GalleyyesCookerListo TVR L 42, Ceramic, 2x 1200W, 2x 1800 W.MicrowaveSamsung CE-101, combiHot water system220V + engineWater pressure systemelectricalOwners cabinFrench bedWardrobehanging and drawersBathroomen suiteToiletseparateYash basinin the bathroomShoweren suiteGuest cabin 1twin singleWardrobehanging and drawersBathroomseparateGuest cabin 1twin singleWardrobehanging and drawersBathroomsharedShowerelectricWardrobehanging and drawersBathroomsharedShowerseparateGuest cabin 1in the bathroomShowerelectricWardrobehanging and drawersBathroomsharedToilet systemelectricWardrobehanging and drawersBathroomin the bathroomShoweren suiteGuest cabin 2twin singleWardrobehanging and drawersBathroomsharedShowersharedGuest cabin 2twin singleWardrobehanging and drawersBathroomsharedShowersharedGuest cabin 2twin singleWardrobehanging and drawersBathroomsharedShowersharedBathroomsharedBathroom<                                                                                                      | Aft Cabin               | yes                                                         |
| CookerListo TVR L 42, Ceramic, 2x 1200W, 2x 1800 W.MicrowaveSamsung CE-101, combiHot water system220V + engineWater pressure systemelectricalOwners cabinFrench bedWardrobehanging and drawersBathroomelectricTolletseparateTollet systemelectricWash basinin the bathroomShoweren suiteBathroomseparateGuest cabin 1twin singleWardrobehanging and drawersBathroomseparateGuest cabin 1in the bathroomTollet systemelectricWardrobehanging and drawersBathroomseparateGuest cabin 1in the bathroomShowerelectricWardrobehanging and drawersBathroomseparateTollet systemelectricWash basinin the bathroomShoweren suiteGuest cabin 2win singleWardrobehanging and drawersBathroomseparateTollet systemelectricWash basinsharedShoweren suiteGuest cabin 2win singleWardrobehanging and drawersBathroomsharedTollet systemseparateWardrobehanging and drawersGuest cabin 2separateWardrobeseparateBathroomseparateGuest cabin 2separateWardrobesep                                                                               | Sliding door to cockpit | yes                                                         |
| MicrowaveSamsung CE-101, combiHot water system220V + engineWater pressure systemelectricalOwners cabinFrench bedWadrobehanging and drawersBathroomen suiteToiletseparateYadrobeelectricWash basinin the bathroomShoweren suiteGuest cabin 1kvin singleToiletseparateToiletseparateBathroomelectricGuest cabin 1kvin singleToilet systemelectricBathroomseparateGuest cabin 1kvin singleToilet systemelectricWardrobehanging and drawersBathroomseparateToilet systemelectricWardrobehanging and drawersBathroomseparateToilet systemelectricWash basinin the bathroomBathroomseparateToilet systemelectricWash basinin the bathroomBathroomseparateToilet systemen suiteGuest cabin 2kvin singleWardrobehanging and drawersBathroomsharedForonseparateForonseparateGuest cabin 2kvin singleWardrobehanging and drawersBathroomseparateForonseparateBathroomseparateForonseparateForonseparateForon <th>Galley</th> <th>yes</th>                                                                                                  | Galley                  | yes                                                         |
| Hot water system220V + engineWater pressure systemelectricalOwners cabinFrench bedWardrobehanging and drawersBathroomen suiteToiletseparateToilet systemelectricWash basinin the bathroomShoweren suiteGuest cabin 1twin singleWardrobehanging and drawersBathroomseparateGuest cabin 1twin singleVardrobehanging and drawersBathroomseparateToilet systemelectricWardrobehanging and drawersBathroomsharedToilet systemelectricWash basinin the bathroomShowerelectricGuest cabin 2win singleWardrobehanging and drawersShoweren suiteGuest cabin 2twin singleWardrobehanging and drawersBathroomsharedToiletseparateToiletsharedShoweren suiteGuest cabin 2twin singleWardrobehanging and drawersBathroomsharedHoronsharedWardrobehanging and drawersBathroomsharedWardrobesharedWardrobesharedBathroomsharedBathroomsharedBathroomsharedBathroomsharedBathroomsharedBathroomshared </th <th>Cooker</th> <th>Listo TVR L 42, Ceramic, 2x 1200W, 2x 1800 W.</th>                                                                | Cooker                  | Listo TVR L 42, Ceramic, 2x 1200W, 2x 1800 W.               |
| Water pressure systemelectricalOwners cabinFrench bedWardrobehanging and drawersBathroomen suiteToiletseparateToilet systemelectricWash basinin the bathroomShoweren suiteGuest cabin 1twin singleWardrobesharedToilet systemelectricWardrobesharedBathroomsharedToilet systemelectricWardrobehanging and drawersBathroomsharedToilet systemelectricWash basinin the bathroomToilet systemelectricWash basinseparateToilet systemelectricWash basinin the bathroomShoweren suiteGuest cabin 2twin singleWardrobehanging and drawersShoweren suiteToilet systemsharedShowersharedFutorobehanging and drawersBathroomsharedShowersharedShowersharedShowersharedShowersharedShowersharedShowersharedShowersharedShowersharedShowersharedShowersharedShowersharedShowersharedShowersharedShowersharedShowersharedShowershared <tr< th=""><th>Microwave</th><th>Samsung CE-101, combi</th></tr<>                                                                                                                                      | Microwave               | Samsung CE-101, combi                                       |
| Owners cabinFrench bedWardrobehanging and drawersBathroomen suiteToiletseparateToilet systemelectricWash basinin the bathroomShoweren suiteGuest cabin 1twin singleWardrobehanging and drawersBathroomseparateToilet systemelectricWardrobehanging and drawersBathroomseparateToilet systemelectricWash basinin the bathroomShowerelectricGuest cabin 2win singleWardrobehanging and drawersBathroomseparateToilet systemelectricWash basinin the bathroomShoweren suiteGuest cabin 2twin singleWardrobehanging and drawersBathroomsharedToilet systemseparateGuest cabin 2twin singleWardrobehanging and drawersBathroomsharedFor the systemseparateWardrobehanging and drawersBathroomsharedBathroomsharedWardrobeseparateBathroomseparateBathroomsharedBathroomseparateBathroomseparateBathroomseparateBathroomseparateBathroomseparateBathroomseparateBathroomseparateBathroomseparate </th <th>Hot water system</th> <th>220V + engine</th>                                                                                 | Hot water system        | 220V + engine                                               |
| Wardrobehanging and drawersBathroomen suiteToiletseparateToilet systemelectricWash basinin the bathroomShoweren suiteGuest cabin 1twin singleWardrobehanging and drawersBathroomseparateToilet systemelectricWardrobehanging and drawersBathroomsharedToilet systemelectricWardrobeseparateGuest cabin 2win singleWardrobeen suiteShoweren suiteGuest cabin 2twin singleWardrobehanging and drawersBathroomsharedShoweren suiteGuest cabin 2twin singleWardrobehanging and drawersBathroomsharedToiletseparate                                                                                                                                                                                                                                                                                                                                                                                                                                                                                                                   | Water pressure system   | electrical                                                  |
| Bathroomen suiteToiletseparateToilet systemelectricWash basinin the bathroomShoweren suiteGuest cabin 1twin singleWardrobehanging and drawersBathroomseparateToilet systemelectricWash basinin the bathroomBathroomseparateGuest cabin 1separateBathroomelectricBathroomelectricGuest cabin 2mit he bathroomShoweren suiteGuest cabin 2twin singleWardrobehanging and drawersBathroomsharedToiletseparateShoweren suiteGuest cabin 2twin singleWardrobehanging and drawersBathroomseparateToiletseparate                                                                                                                                                                                                                                                                                                                                                                                                                                                                                                                         | Owners cabin            | French bed                                                  |
| ToiletseparateToilet systemelectricWash basinin the bathroomShoweren suiteGuest cabin 1twin singleWardrobehanging and drawersBathroomsharedToiletseparateToilet systemelectricWash basinin the bathroomShowerelectricGuest cabin 2win singleWash basinin the bathroomShowerelectricGuest cabin 2win singleWardrobehanging and drawersBathroomsharedToilet systemseparateShowersharedShowersharedGuest cabin 2win singleWardrobehanging and drawersBathroomsharedToiletsharedShowersharedBathroomsharedToiletshared                                                                                                                                                                                                                                                                                                                                                                                                                                                                                                               | Wardrobe                | hanging and drawers                                         |
| Toilet systemelectricWash basinin the bathroomShoweren suiteGuest cabin 1twin singleWardrobehanging and drawersBathroomseparateToilet systemelectricWash basinin the bathroomShoweren suiteGuest cabin 2twin singleWardrobehanging and drawersBathroomseparateToilet systemelectricWash basinin the bathroomShoweren suiteGuest cabin 2twin singleWardrobehanging and drawersBathroomsharedToiletseparate                                                                                                                                                                                                                                                                                                                                                                                                                                                                                                                                                                                                                        | Bathroom                | en suite                                                    |
| Wash basinin the bathroomShoweren suiteGuest cabin 1twin singleWardrobehanging and drawersBathroomsharedToiletseparateToilet systemelectricWash basinin the bathroomShoweren suiteGuest cabin 2twin singleWardrobesharedBathroomstateFollet systemen suiteShoweren suiteGuest cabin 2twin singleWardrobesharedBathroomsharedToiletshared                                                                                                                                                                                                                                                                                                                                                                                                                                                                                                                                                                                                                                                                                         | Toilet                  | separate                                                    |
| Showeren suiteGuest cabin 1twin singleWardrobehanging and drawersBathroomsharedToiletseparateToilet systemelectricWash basinin the bathroomShoweren suiteGuest cabin 2twin singleWardrobehanging and drawersBathroomstingleGuest cabin 2separateWardrobehanging and drawersBathroomsharedToiletseparate                                                                                                                                                                                                                                                                                                                                                                                                                                                                                                                                                                                                                                                                                                                          | Toilet system           | electric                                                    |
| Guest cabin 1twin singleWardrobehanging and drawersBathroomsharedToiletseparateToilet systemelectricWash basinin the bathroomShoweren suiteGuest cabin 2twin singleWardrobehanging and drawersBathroomseparateToiletseparateToiletseparateBathroomseparateToiletseparateToiletseparateToiletseparate                                                                                                                                                                                                                                                                                                                                                                                                                                                                                                                                                                                                                                                                                                                             | Wash basin              | in the bathroom                                             |
| Wardrobehanging and drawersBathroomsharedToiletseparateToilet systemelectricWash basinin the bathroomShoweren suiteGuest cabin 2twin singleWardrobehanging and drawersBathroomsharedToiletseparateToiletseparate                                                                                                                                                                                                                                                                                                                                                                                                                                                                                                                                                                                                                                                                                                                                                                                                                 | Shower                  | en suite                                                    |
| BathroomsharedToiletseparateToilet systemelectricWash basinin the bathroomShoweren suiteGuest cabin 2twin singleWardrobehanging and drawersBathroomseparateToiletseparate                                                                                                                                                                                                                                                                                                                                                                                                                                                                                                                                                                                                                                                                                                                                                                                                                                                        | Guest cabin 1           | twin single                                                 |
| ToiletseparateToilet systemelectricWash basinin the bathroomShoweren suiteGuest cabin 2twin singleWardrobehanging and drawersBathroomseparateToiletseparate                                                                                                                                                                                                                                                                                                                                                                                                                                                                                                                                                                                                                                                                                                                                                                                                                                                                      | Wardrobe                | hanging and drawers                                         |
| Toilet systemelectricWash basinin the bathroomShoweren suiteGuest cabin 2twin singleWardrobehanging and drawersBathroomsharedToiletseparate                                                                                                                                                                                                                                                                                                                                                                                                                                                                                                                                                                                                                                                                                                                                                                                                                                                                                      | Bathroom                | shared                                                      |
| Wash basinin the bathroomShoweren suiteGuest cabin 2twin singleWardrobehanging and drawersBathroomsharedToiletseparate                                                                                                                                                                                                                                                                                                                                                                                                                                                                                                                                                                                                                                                                                                                                                                                                                                                                                                           | Toilet                  | separate                                                    |
| Showeren suiteGuest cabin 2twin singleWardrobehanging and drawersBathroomsharedToiletseparate                                                                                                                                                                                                                                                                                                                                                                                                                                                                                                                                                                                                                                                                                                                                                                                                                                                                                                                                    | Toilet system           | electric                                                    |
| Guest cabin 2twin singleWardrobehanging and drawersBathroomsharedToiletseparate                                                                                                                                                                                                                                                                                                                                                                                                                                                                                                                                                                                                                                                                                                                                                                                                                                                                                                                                                  | Wash basin              | in the bathroom                                             |
| Wardrobehanging and drawersBathroomsharedToiletseparate                                                                                                                                                                                                                                                                                                                                                                                                                                                                                                                                                                                                                                                                                                                                                                                                                                                                                                                                                                          | Shower                  | en suite                                                    |
| Bathroom shared   Toilet separate                                                                                                                                                                                                                                                                                                                                                                                                                                                                                                                                                                                                                                                                                                                                                                                                                                                                                                                                                                                                | Guest cabin 2           | twin single                                                 |
| Toilet separate                                                                                                                                                                                                                                                                                                                                                                                                                                                                                                                                                                                                                                                                                                                                                                                                                                                                                                                                                                                                                  | Wardrobe                | hanging and drawers                                         |
|                                                                                                                                                                                                                                                                                                                                                                                                                                                                                                                                                                                                                                                                                                                                                                                                                                                                                                                                                                                                                                  | Bathroom                | shared                                                      |
| Toilet system electric                                                                                                                                                                                                                                                                                                                                                                                                                                                                                                                                                                                                                                                                                                                                                                                                                                                                                                                                                                                                           | Toilet                  | separate                                                    |
|                                                                                                                                                                                                                                                                                                                                                                                                                                                                                                                                                                                                                                                                                                                                                                                                                                                                                                                                                                                                                                  | Toilet system           | electric                                                    |