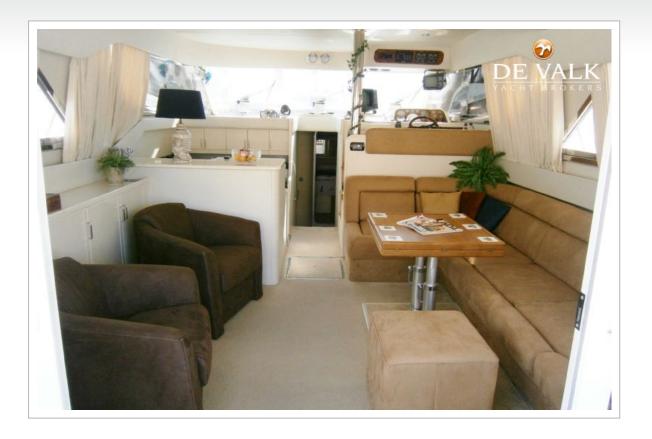

### ACCOMMODATION

| Berhs6Crew cabinyssCrew berhs2InteriorSofa with new upholstery, 2014 (suede like), Besenzon LableAhr-conditioningreverse cycle airco Climma MS 16 EMUAft CabinyssCalleyyssCokerListo TVR L42, Ceramic, 2x 1200W, 2x 1800 W.MicrowaveSamug GE-101, combiHot water systemelectricalOwners cabinFrench bedVardrobehanging and drawersFatheronelectricYours basinin the bathroomShowerelectricVardrobehanging and drawersFathroomelectricGuest cabin 1win singleYardrobeelectricFathroomelectricGuest cabin 1win singleYardrobeelectricForlet systemelectricGuest cabin 1win singleYardrobein suiteFollet systemelectricYardrobein suiteYardrobein suiteFollet systemelectricYardrobein singleYardrobein single                                                                                                          | Cabins                  | 3                                                           |
|----------------------------------------------------------------------------------------------------------------------------------------------------------------------------------------------------------------------------------------------------------------------------------------------------------------------------------------------------------------------------------------------------------------------------------------------------------------------------------------------------------------------------------------------------------------------------------------------------------------------------------------------------------------------------------------------------------------------------------------------------------------------------------------------------------------------------------------------------------------------------------------------------------------------------------------------------------------------------------------------------------------------------------|-------------------------|-------------------------------------------------------------|
| Crew berths2InteriorSofa with new upholstery, 2014(suede like), Besenzoni tableAir-conditioningreverse cycle airco. Climma MS 16 EMUAft CabinyesSilding door to cockpityesGalleyyesCookerListo TVR L 42, Ceramic, 2x 1200W, 2x 1800 W.MicrowaveSamsung CE-101, combiHot water systemelectricalOwners cabinFrench bedWardrobehanging and drawersBathroomelectricToiletseparateGuest cabin 1win singleWardrobehanging and drawersBathroomelectricGuest cabin 1win singleWardrobehanging and drawersBathroomseparateToilet systemelectricWardrobehanging and drawersBathroomsharedToilet systemelectricWardrobehanging and drawersBathroomsharedHord basin                                                    | Berths                  | 6                                                           |
| InteriorSofa with new upholstery, 2014(suede like), Besenzoni tableAir-conditioningreverse cycle airco. Climma MS 16 EMUAht CabinyesSliding door to cockpityesGalleyyesCookerListo TVR L 42, Ceramic, 2x 1200W, 2x 1800 W.MicrowaveSamsung CE-101, combiHot water systemelectricalOwners cabinFrench bedWardrobehanging and drawersBathroomelectricWash basinin the bathroomShowerelectricGuest cabin 1twin singleWardrobehanging and drawersBathroomseparateToiletseparateToilet systemelectricWardrobehanging and drawersBathroomen suiteGuest cabin 1twin singleWardrobehanging and drawersBathroomsharedToilet systemelectricWash basinin the bathroomShowerelectricWash basinin the bathroomShowerelectricWash basinin the bathroomShowerelectricWash basinin the bathroomShoweren suiteGuest cabin 2twin singleWardrobehanging and drawersBathroomsharedShoweren suiteGuest cabin 2twin singleWardrobehanging and drawersBathroomsharedShoweren suiteGuest cabin 2twin                                                     | Crew cabin              | yes                                                         |
| Air-conditioningreverse cycle airco. Climma MS 16 EMUArt CabinyesSliding door to cockpityesGalleyyesCookerListo TVR L 42, Ceramic, 2x 1200W, 2x 1800 W.MicrowaveSamsung CE-101, combiHot water system220V + engineWater pressure systemelectricalOwners cabinFrench bedWardrobehanging and drawersBathroomelectricWash basinin the bathroomShoweren suiteGuest cabin 1twin singleWardrobehanging and drawersBathroomseparateToilet systemelectricWash basinin the bathroomShoweren suiteGuest cabin 1twin singleWardrobehanging and drawersBathroomseparateToilet systemelectricWash basinin the bathroomShoweren suiteGuest cabin 1twin singleWardrobehanging and drawersBathroomelectricWash basinin the bathroomShoweren suiteGuest cabin 2twin singleWardrobehanging and drawersBhoromseparateGuest cabin 2twin singleWardrobehanging and drawersBathroomseparateGuest cabin 2twin singleWardrobehanging and drawersBathroomseparateGuest cabin 2twin singleWardrobehangi                                                    | Crew berths             | 2                                                           |
| At CabinyesSliding door to cockpityesGalleyyesCookerListo TVR L 42, Ceramic, 2x 1200W, 2x 1800 W.MicrowaveSamsung CE-101, combiHot water system220V + engineWater pressure systemelectricalOwners cabinFrench bedWardrobehanging and drawersBathroomelectricToiletseparateToilet systemelectricWardrobein the bathroomShoweren suiteGuest cabin 1twin singleWardrobeseparateToilet systemelectricWardrobehanging and drawersBathroomen suiteGuest cabin 1twin singleWardrobehanging and drawersBathroomelectricWardrobehanging and drawersBathroomseparateToilet systemelectricWardrobehanging and drawersBathroomseparateToilet systemelectricWash basinin the bathroomShoweren suiteGuest cabin 2twin singleWardrobehanging and drawersBathroomsharedShoweren suiteGuest cabin 2twin singleWardrobehanging and drawersBathroomsharedToilet systemsharedShowersharedGuest cabin 2twin singleWardrobesharedBathroomsharedShower<                                                                                                 | Interior                | Sofa with new upholstery, 2014(suede like), Besenzoni table |
| Siding door to cockpityesGalleyyesCookerListo TVR L 42, Ceramic, 2x 1200W, 2x 1800 W.MicrowaveSamsung CE-101, combiHot water system220V + engineWater pressure systemelectricalOwners cabinFrench bedWardrobeanging and drawersBathroomelectricYollet systemelectricVollet systemelectricVater pressure systemelectricBathroomen suiteTolletseparateTollet systemelectricWardrobehanging and drawersBathroomen suiteGuest cabin 1twin singleWardrobebasinTollet systemelectricWardrobehanging and drawersBathroomseparateCollet systemelectricWardrobehanging and drawersBathroomseparateTollet systemelectricWardrobehanging and drawersBathroomseparateTollet systemelectricWash basinin the bathroomShoweren suiteGuest cabin 2twin singleWardrobehanging and drawersBathroomseparateTollet systemseparateTollet systemseparateTollet systemseparateTollet systemseparateTollet systemseparateTollet systemseparateTollet systemseparateTollet system <th>Air-conditioning</th> <th>reverse cycle airco Climma MS 16 EMU</th> | Air-conditioning        | reverse cycle airco Climma MS 16 EMU                        |
| GalleyyesCookerListo TVR L 42, Ceramic, 2x 1200W, 2x 1800 W.MicrowaveSamsung CE-101, combiHot water system220V + engineWater pressure systemelectricalOwners cabinFrench bedWardrobehanging and drawersBathroomen suiteToiletseparateYash basinin the bathroomShoweren suiteGuest cabin 1twin singleWardrobehanging and drawersBathroomseparateGuest cabin 1twin singleWardrobehanging and drawersBathroomsharedShowerelectricWardrobehanging and drawersBathroomsharedShowerseparateGuest cabin 1in the bathroomShowerelectricWardrobehanging and drawersBathroomsharedToilet systemelectricWardrobehanging and drawersBathroomin the bathroomShoweren suiteGuest cabin 2twin singleWardrobehanging and drawersBathroomsharedShowersharedGuest cabin 2twin singleWardrobehanging and drawersBathroomsharedShowersharedGuest cabin 2twin singleWardrobehanging and drawersBathroomsharedShowersharedBathroomsharedBathroom<                                                                                                      | Aft Cabin               | yes                                                         |
| CookerListo TVR L 42, Ceramic, 2x 1200W, 2x 1800 W.MicrowaveSamsung CE-101, combiHot water system220V + engineWater pressure systemelectricalOwners cabinFrench bedWardrobehanging and drawersBathroomelectricTolletseparateTollet systemelectricWash basinin the bathroomShoweren suiteBathroomseparateGuest cabin 1twin singleWardrobehanging and drawersBathroomseparateGuest cabin 1in the bathroomTollet systemelectricWardrobehanging and drawersBathroomseparateGuest cabin 1in the bathroomShowerelectricWardrobehanging and drawersBathroomseparateTollet systemelectricWash basinin the bathroomShoweren suiteGuest cabin 2win singleWardrobehanging and drawersBathroomseparateTollet systemelectricWash basinsharedShoweren suiteGuest cabin 2win singleWardrobehanging and drawersBathroomsharedTollet systemseparateWardrobehanging and drawersGuest cabin 2separateWardrobeseparateBathroomseparateGuest cabin 2separateWardrobesep                                                                               | Sliding door to cockpit | yes                                                         |
| MicrowaveSamsung CE-101, combiHot water system220V + engineWater pressure systemelectricalOwners cabinFrench bedWadrobehanging and drawersBathroomen suiteToiletseparateYadrobeelectricWash basinin the bathroomShoweren suiteGuest cabin 1kvin singleToiletseparateToiletseparateBathroomelectricGuest cabin 1kvin singleToilet systemelectricBathroomseparateGuest cabin 1kvin singleToilet systemelectricWardrobehanging and drawersBathroomseparateToilet systemelectricWardrobehanging and drawersBathroomseparateToilet systemelectricWash basinin the bathroomBathroomseparateToilet systemelectricWash basinin the bathroomBathroomseparateToilet systemen suiteGuest cabin 2kvin singleWardrobehanging and drawersBathroomsharedForonseparateForonseparateGuest cabin 2kvin singleWardrobehanging and drawersBathroomseparateForonseparateBathroomseparateForonseparateForonseparateForon <th>Galley</th> <th>yes</th>                                                                                                  | Galley                  | yes                                                         |
| Hot water system220V + engineWater pressure systemelectricalOwners cabinFrench bedWardrobehanging and drawersBathroomen suiteToiletseparateToilet systemelectricWash basinin the bathroomShoweren suiteGuest cabin 1twin singleWardrobehanging and drawersBathroomseparateGuest cabin 1twin singleVardrobehanging and drawersBathroomseparateToilet systemelectricWardrobehanging and drawersBathroomsharedToilet systemelectricWash basinin the bathroomShowerelectricGuest cabin 2win singleWardrobehanging and drawersShoweren suiteGuest cabin 2twin singleWardrobehanging and drawersBathroomsharedToiletseparateToiletsharedShoweren suiteGuest cabin 2twin singleWardrobehanging and drawersBathroomsharedHoronsharedWardrobehanging and drawersBathroomsharedWardrobesharedWardrobesharedBathroomsharedBathroomsharedBathroomsharedBathroomsharedBathroomsharedBathroomshared </th <th>Cooker</th> <th>Listo TVR L 42, Ceramic, 2x 1200W, 2x 1800 W.</th>                                                                | Cooker                  | Listo TVR L 42, Ceramic, 2x 1200W, 2x 1800 W.               |
| Water pressure systemelectricalOwners cabinFrench bedWardrobehanging and drawersBathroomen suiteToiletseparateToilet systemelectricWash basinin the bathroomShoweren suiteGuest cabin 1twin singleWardrobesharedToilet systemelectricWardrobesharedBathroomsharedToilet systemelectricWardrobehanging and drawersBathroomsharedToilet systemelectricWash basinin the bathroomToilet systemelectricWash basinseparateToilet systemelectricWash basinin the bathroomShoweren suiteGuest cabin 2twin singleWardrobehanging and drawersShoweren suiteToilet systemsharedShowersharedFutorobehanging and drawersBathroomsharedShowersharedShowersharedShowersharedShowersharedShowersharedShowersharedShowersharedShowersharedShowersharedShowersharedShowersharedShowersharedShowersharedShowersharedShowersharedShowershared <tr< th=""><th>Microwave</th><th>Samsung CE-101, combi</th></tr<>                                                                                                                                      | Microwave               | Samsung CE-101, combi                                       |
| Owners cabinFrench bedWardrobehanging and drawersBathroomen suiteToiletseparateToilet systemelectricWash basinin the bathroomShoweren suiteGuest cabin 1twin singleWardrobehanging and drawersBathroomseparateToilet systemelectricWardrobehanging and drawersBathroomseparateToilet systemelectricWash basinin the bathroomShowerelectricGuest cabin 2win singleWardrobehanging and drawersBathroomseparateToilet systemelectricWash basinin the bathroomShoweren suiteGuest cabin 2twin singleWardrobehanging and drawersBathroomsharedToilet systemseparateGuest cabin 2twin singleWardrobehanging and drawersBathroomsharedFor the systemseparateWardrobehanging and drawersBathroomsharedBathroomsharedWardrobeseparateBathroomseparateBathroomsharedBathroomseparateBathroomseparateBathroomseparateBathroomseparateBathroomseparateBathroomseparateBathroomseparateBathroomseparate </th <th>Hot water system</th> <th>220V + engine</th>                                                                                 | Hot water system        | 220V + engine                                               |
| Wardrobehanging and drawersBathroomen suiteToiletseparateToilet systemelectricWash basinin the bathroomShoweren suiteGuest cabin 1twin singleWardrobehanging and drawersBathroomseparateToilet systemelectricWardrobehanging and drawersBathroomsharedToilet systemelectricWardrobeseparateGuest cabin 2win singleWardrobeen suiteShoweren suiteGuest cabin 2twin singleWardrobehanging and drawersBathroomsharedShoweren suiteGuest cabin 2twin singleWardrobehanging and drawersBathroomsharedToiletseparate                                                                                                                                                                                                                                                                                                                                                                                                                                                                                                                   | Water pressure system   | electrical                                                  |
| Bathroomen suiteToiletseparateToilet systemelectricWash basinin the bathroomShoweren suiteGuest cabin 1twin singleWardrobehanging and drawersBathroomseparateToilet systemelectricWash basinin the bathroomBathroomseparateGuest cabin 1separateBathroomelectricBathroomelectricGuest cabin 2mit he bathroomShoweren suiteGuest cabin 2twin singleWardrobehanging and drawersBathroomsharedToiletseparateShoweren suiteGuest cabin 2twin singleWardrobehanging and drawersBathroomseparateToiletseparate                                                                                                                                                                                                                                                                                                                                                                                                                                                                                                                         | Owners cabin            | French bed                                                  |
| ToiletseparateToilet systemelectricWash basinin the bathroomShoweren suiteGuest cabin 1twin singleWardrobehanging and drawersBathroomsharedToiletseparateToilet systemelectricWash basinin the bathroomShowerelectricGuest cabin 2win singleWash basinin the bathroomShowerelectricGuest cabin 2win singleWardrobehanging and drawersBathroomsharedToilet systemseparateShowersharedShowersharedGuest cabin 2win singleWardrobehanging and drawersBathroomsharedToiletsharedShowersharedBathroomsharedToiletshared                                                                                                                                                                                                                                                                                                                                                                                                                                                                                                               | Wardrobe                | hanging and drawers                                         |
| Toilet systemelectricWash basinin the bathroomShoweren suiteGuest cabin 1twin singleWardrobehanging and drawersBathroomseparateToilet systemelectricWash basinin the bathroomShoweren suiteGuest cabin 2twin singleWardrobehanging and drawersBathroomseparateToilet systemelectricWash basinin the bathroomShoweren suiteGuest cabin 2twin singleWardrobehanging and drawersBathroomsharedToiletseparate                                                                                                                                                                                                                                                                                                                                                                                                                                                                                                                                                                                                                        | Bathroom                | en suite                                                    |
| Wash basinin the bathroomShoweren suiteGuest cabin 1twin singleWardrobehanging and drawersBathroomsharedToiletseparateToilet systemelectricWash basinin the bathroomShoweren suiteGuest cabin 2twin singleWardrobesharedBathroomstateFollet systemen suiteShoweren suiteGuest cabin 2twin singleWardrobesharedBathroomsharedToiletshared                                                                                                                                                                                                                                                                                                                                                                                                                                                                                                                                                                                                                                                                                         | Toilet                  | separate                                                    |
| Showeren suiteGuest cabin 1twin singleWardrobehanging and drawersBathroomsharedToiletseparateToilet systemelectricWash basinin the bathroomShoweren suiteGuest cabin 2twin singleWardrobehanging and drawersBathroomstingleGuest cabin 2separateWardrobehanging and drawersBathroomsharedToiletseparate                                                                                                                                                                                                                                                                                                                                                                                                                                                                                                                                                                                                                                                                                                                          | Toilet system           | electric                                                    |
| Guest cabin 1twin singleWardrobehanging and drawersBathroomsharedToiletseparateToilet systemelectricWash basinin the bathroomShoweren suiteGuest cabin 2twin singleWardrobehanging and drawersBathroomseparateToiletseparateToiletseparateBathroomseparateToiletseparateToiletseparateToiletseparate                                                                                                                                                                                                                                                                                                                                                                                                                                                                                                                                                                                                                                                                                                                             | Wash basin              | in the bathroom                                             |
| Wardrobehanging and drawersBathroomsharedToiletseparateToilet systemelectricWash basinin the bathroomShoweren suiteGuest cabin 2twin singleWardrobehanging and drawersBathroomsharedToiletseparateToiletseparate                                                                                                                                                                                                                                                                                                                                                                                                                                                                                                                                                                                                                                                                                                                                                                                                                 | Shower                  | en suite                                                    |
| BathroomsharedToiletseparateToilet systemelectricWash basinin the bathroomShoweren suiteGuest cabin 2twin singleWardrobehanging and drawersBathroomseparateToiletseparate                                                                                                                                                                                                                                                                                                                                                                                                                                                                                                                                                                                                                                                                                                                                                                                                                                                        | Guest cabin 1           | twin single                                                 |
| ToiletseparateToilet systemelectricWash basinin the bathroomShoweren suiteGuest cabin 2twin singleWardrobehanging and drawersBathroomseparateToiletseparate                                                                                                                                                                                                                                                                                                                                                                                                                                                                                                                                                                                                                                                                                                                                                                                                                                                                      | Wardrobe                | hanging and drawers                                         |
| Toilet systemelectricWash basinin the bathroomShoweren suiteGuest cabin 2twin singleWardrobehanging and drawersBathroomsharedToiletseparate                                                                                                                                                                                                                                                                                                                                                                                                                                                                                                                                                                                                                                                                                                                                                                                                                                                                                      | Bathroom                | shared                                                      |
| Wash basinin the bathroomShoweren suiteGuest cabin 2twin singleWardrobehanging and drawersBathroomsharedToiletseparate                                                                                                                                                                                                                                                                                                                                                                                                                                                                                                                                                                                                                                                                                                                                                                                                                                                                                                           | Toilet                  | separate                                                    |
| Showeren suiteGuest cabin 2twin singleWardrobehanging and drawersBathroomsharedToiletseparate                                                                                                                                                                                                                                                                                                                                                                                                                                                                                                                                                                                                                                                                                                                                                                                                                                                                                                                                    | Toilet system           | electric                                                    |
| Guest cabin 2twin singleWardrobehanging and drawersBathroomsharedToiletseparate                                                                                                                                                                                                                                                                                                                                                                                                                                                                                                                                                                                                                                                                                                                                                                                                                                                                                                                                                  | Wash basin              | in the bathroom                                             |
| Wardrobehanging and drawersBathroomsharedToiletseparate                                                                                                                                                                                                                                                                                                                                                                                                                                                                                                                                                                                                                                                                                                                                                                                                                                                                                                                                                                          | Shower                  | en suite                                                    |
| Bathroom shared   Toilet separate                                                                                                                                                                                                                                                                                                                                                                                                                                                                                                                                                                                                                                                                                                                                                                                                                                                                                                                                                                                                | Guest cabin 2           | twin single                                                 |
| Toilet separate                                                                                                                                                                                                                                                                                                                                                                                                                                                                                                                                                                                                                                                                                                                                                                                                                                                                                                                                                                                                                  | Wardrobe                | hanging and drawers                                         |
|                                                                                                                                                                                                                                                                                                                                                                                                                                                                                                                                                                                                                                                                                                                                                                                                                                                                                                                                                                                                                                  | Bathroom                | shared                                                      |
| Toilet system electric                                                                                                                                                                                                                                                                                                                                                                                                                                                                                                                                                                                                                                                                                                                                                                                                                                                                                                                                                                                                           | Toilet                  | separate                                                    |
|                                                                                                                                                                                                                                                                                                                                                                                                                                                                                                                                                                                                                                                                                                                                                                                                                                                                                                                                                                                                                                  | Toilet system           | electric                                                    |