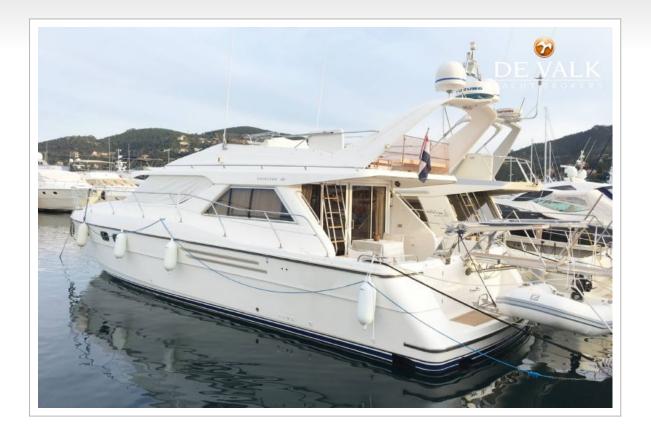

#### **BROKER'S COMMENTS**

Spacious fast motor yacht built by Princess-Marine Projects, Great Britain,well known by their quality in boatbuilding craftsmanship and sea keeping performance. Ample sized owners cabin and two guest cabins give good accommodations for your guests, as well as in the cockcpit and the flybridge. Owner invested every year in preventive maintenance by cleaning or replacing a.o. sea cocks, tubes, heat exchanger, teak deck, seals, upholstery, windlass, batteries, airco, Bimini top.

#### GENERAL

| Model                   | PRINCESS 48 FLYBRIDGE               |
|-------------------------|-------------------------------------|
| Туре                    | motor yacht                         |
| LOA (m)                 | 15,39                               |
| Beam (m)                | 4,45                                |
| Draft (m)               | 1,07                                |
| Air draft (m)           | 5,20                                |
| Air draft min (m)       | 3,64                                |
| Headroom (m)            | 1,98                                |
| Year built              | 1992                                |
| Builder                 | Marine Projects Ltd                 |
| Country                 | Great Britain                       |
| Designer                | Bernard Olesinski                   |
| Displacement (t)        | 15,5                                |
| Hull material           | GRP                                 |
| Hull colour             | off-white                           |
| Hull shape              | deep-V                              |
| Superstructure material | GRP                                 |
| Rubbing strake          | stainless steel                     |
| Deck material           | GRP                                 |
| Deck finish             | non-skid moulded in                 |
| Cockpit deck finish     | teak 10 m/m Burma                   |
| Window frame            | stainless steel                     |
| Portholes               | stainless steel                     |
| Flybridge               | Seats for 8/10, double seat at helm |
| Fuel tank (litre)       | 1.745                               |
| Freshwater tank (litre) | 727                                 |
| Wheel steering          | hydraulic                           |
| Extra info              | yes                                 |
|                         |                                     |