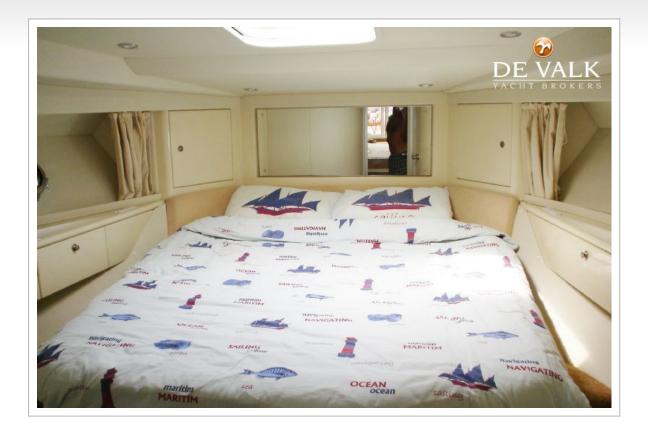

### ACCOMMODATION

| Berhs6Crew cabinyssCrew berhs2InteriorSofa with new upholstery, 2014 (suede like), Besenzon LableAhr-conditioningreverse cycle airco Climma MS 16 EMUAft CabinyssCalleyyssCokerListo TVR L42, Ceramic, 2x 1200W, 2x 1800 W.MicrowaveSamug GE-101, combiHot water systemelectricalOwners cabinFrench bedVardrobehanging and drawersFatheronelectricYours basinin the bathroomShowerelectricVardrobehanging and drawersFathroomelectricGuest cabin 1win singleYardrobeelectricFathroomelectricGuest cabin 1win singleYardrobeelectricForlet systemelectricGuest cabin 1win singleYardrobein suiteFollet systemelectricYardrobein suiteYardrobein suiteFollet systemelectricYardrobein singleYardrobein single                                                                                                          | Cabins                  | 3                                                           |
|----------------------------------------------------------------------------------------------------------------------------------------------------------------------------------------------------------------------------------------------------------------------------------------------------------------------------------------------------------------------------------------------------------------------------------------------------------------------------------------------------------------------------------------------------------------------------------------------------------------------------------------------------------------------------------------------------------------------------------------------------------------------------------------------------------------------------------------------------------------------------------------------------------------------------------------------------------------------------------------------------------------------------------|-------------------------|-------------------------------------------------------------|
| Crew berths2InteriorSofa with new upholstery, 2014(suede like), Besenzoni tableAir-conditioningreverse cycle airco. Climma MS 16 EMUAft CabinyesSilding door to cockpityesGalleyyesCookerListo TVR L 42, Ceramic, 2x 1200W, 2x 1800 W.MicrowaveSamsung CE-101, combiHot water systemelectricalOwners cabinFrench bedWardrobehanging and drawersBathroomelectricToiletseparateGuest cabin 1win singleWardrobehanging and drawersBathroomelectricGuest cabin 1win singleWardrobehanging and drawersBathroomseparateToilet systemelectricWardrobehanging and drawersBathroomsharedToilet systemelectricWardrobehanging and drawersBathroomsharedHord basin                                                    | Berths                  | 6                                                           |
| InteriorSofa with new upholstery, 2014(suede like), Besenzoni tableAir-conditioningreverse cycle airco. Climma MS 16 EMUAht CabinyesSliding door to cockpityesGalleyyesCookerListo TVR L 42, Ceramic, 2x 1200W, 2x 1800 W.MicrowaveSamsung CE-101, combiHot water systemelectricalOwners cabinFrench bedWardrobehanging and drawersBathroomelectricWash basinin the bathroomShowerelectricGuest cabin 1twin singleWardrobehanging and drawersBathroomseparateToiletseparateToilet systemelectricWardrobehanging and drawersBathroomen suiteGuest cabin 1twin singleWardrobehanging and drawersBathroomsharedToilet systemelectricWash basinin the bathroomShowerelectricWash basinin the bathroomShowerelectricWash basinin the bathroomShowerelectricWash basinin the bathroomShoweren suiteGuest cabin 2twin singleWardrobehanging and drawersBathroomsharedShoweren suiteGuest cabin 2twin singleWardrobehanging and drawersBathroomsharedShoweren suiteGuest cabin 2twin                                                     | Crew cabin              | yes                                                         |
| Air-conditioningreverse cycle airco. Climma MS 16 EMUArt CabinyesSliding door to cockpityesGalleyyesCookerListo TVR L 42, Ceramic, 2x 1200W, 2x 1800 W.MicrowaveSamsung CE-101, combiHot water system220V + engineWater pressure systemelectricalOwners cabinFrench bedWardrobehanging and drawersBathroomelectricWash basinin the bathroomShoweren suiteGuest cabin 1twin singleWardrobehanging and drawersBathroomseparateToilet systemelectricWash basinin the bathroomShoweren suiteGuest cabin 1twin singleWardrobehanging and drawersBathroomseparateToilet systemelectricWash basinin the bathroomShoweren suiteGuest cabin 1twin singleWardrobehanging and drawersBathroomelectricWash basinin the bathroomShoweren suiteGuest cabin 2twin singleWardrobehanging and drawersBhoromseparateGuest cabin 2twin singleWardrobehanging and drawersBathroomseparateGuest cabin 2twin singleWardrobehanging and drawersBathroomseparateGuest cabin 2twin singleWardrobehangi                                                    | Crew berths             | 2                                                           |
| At CabinyesSliding door to cockpityesGalleyyesCookerListo TVR L 42, Ceramic, 2x 1200W, 2x 1800 W.MicrowaveSamsung CE-101, combiHot water system220V + engineWater pressure systemelectricalOwners cabinFrench bedWardrobehanging and drawersBathroomelectricToiletseparateToilet systemelectricWardrobein the bathroomShoweren suiteGuest cabin 1twin singleWardrobeseparateToilet systemelectricWardrobehanging and drawersBathroomen suiteGuest cabin 1twin singleWardrobehanging and drawersBathroomelectricWardrobehanging and drawersBathroomseparateToilet systemelectricWardrobehanging and drawersBathroomseparateToilet systemelectricWash basinin the bathroomShoweren suiteGuest cabin 2twin singleWardrobehanging and drawersBathroomsharedShoweren suiteGuest cabin 2twin singleWardrobehanging and drawersBathroomsharedToilet systemsharedShowersharedGuest cabin 2twin singleWardrobesharedBathroomsharedShower<                                                                                                 | Interior                | Sofa with new upholstery, 2014(suede like), Besenzoni table |
| Siding door to cockpityesGalleyyesCookerListo TVR L 42, Ceramic, 2x 1200W, 2x 1800 W.MicrowaveSamsung CE-101, combiHot water system220V + engineWater pressure systemelectricalOwners cabinFrench bedWardrobeanging and drawersBathroomelectricYollet systemelectricVollet systemelectricVater pressure systemelectricBathroomen suiteTolletseparateTollet systemelectricWardrobehanging and drawersBathroomen suiteGuest cabin 1twin singleWardrobebasinTollet systemelectricWardrobehanging and drawersBathroomseparateCollet systemelectricWardrobehanging and drawersBathroomseparateTollet systemelectricWardrobehanging and drawersBathroomseparateTollet systemelectricWash basinin the bathroomShoweren suiteGuest cabin 2twin singleWardrobehanging and drawersBathroomseparateTollet systemseparateTollet systemseparateTollet systemseparateTollet systemseparateTollet systemseparateTollet systemseparateTollet systemseparateTollet system <th>Air-conditioning</th> <th>reverse cycle airco Climma MS 16 EMU</th> | Air-conditioning        | reverse cycle airco Climma MS 16 EMU                        |
| GalleyyesCookerListo TVR L 42, Ceramic, 2x 1200W, 2x 1800 W.MicrowaveSamsung CE-101, combiHot water system220V + engineWater pressure systemelectricalOwners cabinFrench bedWardrobehanging and drawersBathroomen suiteToiletseparateYash basinin the bathroomShoweren suiteGuest cabin 1twin singleWardrobehanging and drawersBathroomseparateGuest cabin 1twin singleWardrobehanging and drawersBathroomsharedShowerelectricWardrobehanging and drawersBathroomsharedShowerseparateGuest cabin 1in the bathroomShowerelectricWardrobehanging and drawersBathroomsharedToilet systemelectricWardrobehanging and drawersBathroomin the bathroomShoweren suiteGuest cabin 2twin singleWardrobehanging and drawersBathroomsharedShowersharedGuest cabin 2twin singleWardrobehanging and drawersBathroomsharedShowersharedGuest cabin 2twin singleWardrobehanging and drawersBathroomsharedShowersharedBathroomsharedBathroom<                                                                                                      | Aft Cabin               | yes                                                         |
| CookerListo TVR L 42, Ceramic, 2x 1200W, 2x 1800 W.MicrowaveSamsung CE-101, combiHot water system220V + engineWater pressure systemelectricalOwners cabinFrench bedWardrobehanging and drawersBathroomelectricTolletseparateTollet systemelectricWash basinin the bathroomShoweren suiteBathroomseparateGuest cabin 1twin singleWardrobehanging and drawersBathroomseparateGuest cabin 1in the bathroomTollet systemelectricWardrobehanging and drawersBathroomseparateGuest cabin 1in the bathroomShowerelectricWardrobehanging and drawersBathroomseparateTollet systemelectricWash basinin the bathroomShoweren suiteGuest cabin 2win singleWardrobehanging and drawersBathroomseparateTollet systemelectricWash basinsharedShoweren suiteGuest cabin 2win singleWardrobehanging and drawersBathroomsharedTollet systemseparateWardrobehanging and drawersGuest cabin 2separateWardrobeseparateBathroomseparateGuest cabin 2separateWardrobesep                                                                               | Sliding door to cockpit | yes                                                         |
| MicrowaveSamsung CE-101, combiHot water system220V + engineWater pressure systemelectricalOwners cabinFrench bedWadrobehanging and drawersBathroomen suiteToiletseparateYadrobeelectricWash basinin the bathroomShoweren suiteGuest cabin 1kvin singleToiletseparateToiletseparateBathroomelectricGuest cabin 1kvin singleToilet systemelectricBathroomseparateGuest cabin 1kvin singleToilet systemelectricWardrobehanging and drawersBathroomseparateToilet systemelectricWardrobehanging and drawersBathroomseparateToilet systemelectricWash basinin the bathroomBathroomseparateToilet systemelectricWash basinin the bathroomBathroomseparateToilet systemen suiteGuest cabin 2kvin singleWardrobehanging and drawersBathroomsharedForonseparateForonseparateGuest cabin 2kvin singleWardrobehanging and drawersBathroomseparateForonseparateBathroomseparateForonseparateForonseparateForon <th>Galley</th> <th>yes</th>                                                                                                  | Galley                  | yes                                                         |
| Hot water system220V + engineWater pressure systemelectricalOwners cabinFrench bedWardrobehanging and drawersBathroomen suiteToiletseparateToilet systemelectricWash basinin the bathroomShoweren suiteGuest cabin 1twin singleWardrobehanging and drawersBathroomseparateGuest cabin 1twin singleVardrobehanging and drawersBathroomseparateToilet systemelectricWardrobehanging and drawersBathroomsharedToilet systemelectricWash basinin the bathroomShowerelectricGuest cabin 2win singleWardrobehanging and drawersShoweren suiteGuest cabin 2twin singleWardrobehanging and drawersBathroomsharedToiletseparateToiletsharedShoweren suiteGuest cabin 2twin singleWardrobehanging and drawersBathroomsharedHoronsharedWardrobehanging and drawersBathroomsharedWardrobesharedWardrobesharedBathroomsharedBathroomsharedBathroomsharedBathroomsharedBathroomsharedBathroomshared </th <th>Cooker</th> <th>Listo TVR L 42, Ceramic, 2x 1200W, 2x 1800 W.</th>                                                                | Cooker                  | Listo TVR L 42, Ceramic, 2x 1200W, 2x 1800 W.               |
| Water pressure systemelectricalOwners cabinFrench bedWardrobehanging and drawersBathroomen suiteToiletseparateToilet systemelectricWash basinin the bathroomShoweren suiteGuest cabin 1twin singleWardrobesharedToilet systemelectricWardrobesharedBathroomsharedToilet systemelectricWardrobehanging and drawersBathroomsharedToilet systemelectricWash basinin the bathroomToilet systemelectricWash basinseparateToilet systemelectricWash basinin the bathroomShoweren suiteGuest cabin 2twin singleWardrobehanging and drawersShoweren suiteToilet systemsharedShowersharedFutorobehanging and drawersBathroomsharedShowersharedShowersharedShowersharedShowersharedShowersharedShowersharedShowersharedShowersharedShowersharedShowersharedShowersharedShowersharedShowersharedShowersharedShowersharedShowershared <tr< th=""><th>Microwave</th><th>Samsung CE-101, combi</th></tr<>                                                                                                                                      | Microwave               | Samsung CE-101, combi                                       |
| Owners cabinFrench bedWardrobehanging and drawersBathroomen suiteToiletseparateToilet systemelectricWash basinin the bathroomShoweren suiteGuest cabin 1twin singleWardrobehanging and drawersBathroomseparateToilet systemelectricWardrobehanging and drawersBathroomseparateToilet systemelectricWash basinin the bathroomShowerelectricGuest cabin 2win singleWardrobehanging and drawersBathroomseparateToilet systemelectricWash basinin the bathroomShoweren suiteGuest cabin 2twin singleWardrobehanging and drawersBathroomsharedToilet systemseparateGuest cabin 2twin singleWardrobehanging and drawersBathroomsharedFor the systemseparateWardrobehanging and drawersBathroomsharedBathroomsharedWardrobeseparateBathroomseparateBathroomsharedBathroomseparateBathroomseparateBathroomseparateBathroomseparateBathroomseparateBathroomseparateBathroomseparateBathroomseparate </th <th>Hot water system</th> <th>220V + engine</th>                                                                                 | Hot water system        | 220V + engine                                               |
| Wardrobehanging and drawersBathroomen suiteToiletseparateToilet systemelectricWash basinin the bathroomShoweren suiteGuest cabin 1twin singleWardrobehanging and drawersBathroomseparateToilet systemelectricWardrobehanging and drawersBathroomsharedToilet systemelectricWardrobeseparateGuest cabin 2win singleWardrobeen suiteShoweren suiteGuest cabin 2twin singleWardrobehanging and drawersBathroomsharedShoweren suiteGuest cabin 2twin singleWardrobehanging and drawersBathroomsharedToiletseparate                                                                                                                                                                                                                                                                                                                                                                                                                                                                                                                   | Water pressure system   | electrical                                                  |
| Bathroomen suiteToiletseparateToilet systemelectricWash basinin the bathroomShoweren suiteGuest cabin 1twin singleWardrobehanging and drawersBathroomseparateToilet systemelectricWash basinin the bathroomBathroomseparateGuest cabin 1separateBathroomelectricBathroomelectricGuest cabin 2mit he bathroomShoweren suiteGuest cabin 2twin singleWardrobehanging and drawersBathroomsharedToiletseparateShoweren suiteGuest cabin 2twin singleWardrobehanging and drawersBathroomseparateToiletseparate                                                                                                                                                                                                                                                                                                                                                                                                                                                                                                                         | Owners cabin            | French bed                                                  |
| ToiletseparateToilet systemelectricWash basinin the bathroomShoweren suiteGuest cabin 1twin singleWardrobehanging and drawersBathroomsharedToiletseparateToilet systemelectricWash basinin the bathroomShowerelectricGuest cabin 2win singleWash basinin the bathroomShowerelectricGuest cabin 2win singleWardrobehanging and drawersBathroomsharedToilet systemseparateShowersharedShowersharedGuest cabin 2win singleWardrobehanging and drawersBathroomsharedToiletsharedShowersharedBathroomsharedToiletshared                                                                                                                                                                                                                                                                                                                                                                                                                                                                                                               | Wardrobe                | hanging and drawers                                         |
| Toilet systemelectricWash basinin the bathroomShoweren suiteGuest cabin 1twin singleWardrobehanging and drawersBathroomseparateToilet systemelectricWash basinin the bathroomShoweren suiteGuest cabin 2twin singleWardrobehanging and drawersBathroomseparateToilet systemelectricWash basinin the bathroomShoweren suiteGuest cabin 2twin singleWardrobehanging and drawersBathroomsharedToiletseparate                                                                                                                                                                                                                                                                                                                                                                                                                                                                                                                                                                                                                        | Bathroom                | en suite                                                    |
| Wash basinin the bathroomShoweren suiteGuest cabin 1twin singleWardrobehanging and drawersBathroomsharedToiletseparateToilet systemelectricWash basinin the bathroomShoweren suiteGuest cabin 2twin singleWardrobesharedBathroomstateFollet systemen suiteShoweren suiteGuest cabin 2twin singleWardrobesharedBathroomsharedToiletshared                                                                                                                                                                                                                                                                                                                                                                                                                                                                                                                                                                                                                                                                                         | Toilet                  | separate                                                    |
| Showeren suiteGuest cabin 1twin singleWardrobehanging and drawersBathroomsharedToiletseparateToilet systemelectricWash basinin the bathroomShoweren suiteGuest cabin 2twin singleWardrobehanging and drawersBathroomstingleGuest cabin 2separateWardrobehanging and drawersBathroomsharedToiletseparate                                                                                                                                                                                                                                                                                                                                                                                                                                                                                                                                                                                                                                                                                                                          | Toilet system           | electric                                                    |
| Guest cabin 1twin singleWardrobehanging and drawersBathroomsharedToiletseparateToilet systemelectricWash basinin the bathroomShoweren suiteGuest cabin 2twin singleWardrobehanging and drawersBathroomseparateToiletseparateToiletseparateBathroomseparateToiletseparateToiletseparateToiletseparate                                                                                                                                                                                                                                                                                                                                                                                                                                                                                                                                                                                                                                                                                                                             | Wash basin              | in the bathroom                                             |
| Wardrobehanging and drawersBathroomsharedToiletseparateToilet systemelectricWash basinin the bathroomShoweren suiteGuest cabin 2twin singleWardrobehanging and drawersBathroomsharedToiletseparateToiletseparate                                                                                                                                                                                                                                                                                                                                                                                                                                                                                                                                                                                                                                                                                                                                                                                                                 | Shower                  | en suite                                                    |
| BathroomsharedToiletseparateToilet systemelectricWash basinin the bathroomShoweren suiteGuest cabin 2twin singleWardrobehanging and drawersBathroomseparateToiletseparate                                                                                                                                                                                                                                                                                                                                                                                                                                                                                                                                                                                                                                                                                                                                                                                                                                                        | Guest cabin 1           | twin single                                                 |
| ToiletseparateToilet systemelectricWash basinin the bathroomShoweren suiteGuest cabin 2twin singleWardrobehanging and drawersBathroomseparateToiletseparate                                                                                                                                                                                                                                                                                                                                                                                                                                                                                                                                                                                                                                                                                                                                                                                                                                                                      | Wardrobe                | hanging and drawers                                         |
| Toilet systemelectricWash basinin the bathroomShoweren suiteGuest cabin 2twin singleWardrobehanging and drawersBathroomsharedToiletseparate                                                                                                                                                                                                                                                                                                                                                                                                                                                                                                                                                                                                                                                                                                                                                                                                                                                                                      | Bathroom                | shared                                                      |
| Wash basinin the bathroomShoweren suiteGuest cabin 2twin singleWardrobehanging and drawersBathroomsharedToiletseparate                                                                                                                                                                                                                                                                                                                                                                                                                                                                                                                                                                                                                                                                                                                                                                                                                                                                                                           | Toilet                  | separate                                                    |
| Showeren suiteGuest cabin 2twin singleWardrobehanging and drawersBathroomsharedToiletseparate                                                                                                                                                                                                                                                                                                                                                                                                                                                                                                                                                                                                                                                                                                                                                                                                                                                                                                                                    | Toilet system           | electric                                                    |
| Guest cabin 2twin singleWardrobehanging and drawersBathroomsharedToiletseparate                                                                                                                                                                                                                                                                                                                                                                                                                                                                                                                                                                                                                                                                                                                                                                                                                                                                                                                                                  | Wash basin              | in the bathroom                                             |
| Wardrobehanging and drawersBathroomsharedToiletseparate                                                                                                                                                                                                                                                                                                                                                                                                                                                                                                                                                                                                                                                                                                                                                                                                                                                                                                                                                                          | Shower                  | en suite                                                    |
| Bathroom shared   Toilet separate                                                                                                                                                                                                                                                                                                                                                                                                                                                                                                                                                                                                                                                                                                                                                                                                                                                                                                                                                                                                | Guest cabin 2           | twin single                                                 |
| Toilet separate                                                                                                                                                                                                                                                                                                                                                                                                                                                                                                                                                                                                                                                                                                                                                                                                                                                                                                                                                                                                                  | Wardrobe                | hanging and drawers                                         |
|                                                                                                                                                                                                                                                                                                                                                                                                                                                                                                                                                                                                                                                                                                                                                                                                                                                                                                                                                                                                                                  | Bathroom                | shared                                                      |
| Toilet system electric                                                                                                                                                                                                                                                                                                                                                                                                                                                                                                                                                                                                                                                                                                                                                                                                                                                                                                                                                                                                           | Toilet                  | separate                                                    |
|                                                                                                                                                                                                                                                                                                                                                                                                                                                                                                                                                                                                                                                                                                                                                                                                                                                                                                                                                                                                                                  | Toilet system           | electric                                                    |