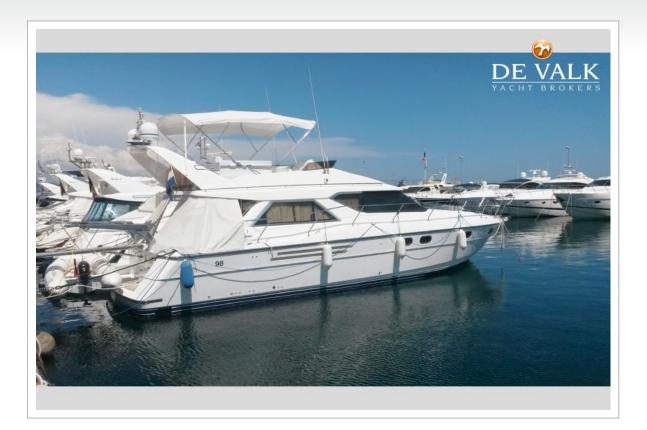

#### **BROKER'S COMMENTS**

Spacious fast motor yacht built by Princess-Marine Projects, Great Britain,well known by their quality in boatbuilding craftsmanship and sea keeping performance. Ample sized owners cabin and two guest cabins give good accommodations for your guests, as well as in the cockcpit and the flybridge. Owner invested every year in preventive maintenance by cleaning or replacing a.o. sea cocks, tubes, heat exchanger, teak deck, seals, upholstery, windlass, batteries, airco, Bimini top.

#### GENERAL

| Model                   | PRINCESS 48 FLYBRIDGE               |
|-------------------------|-------------------------------------|
| Туре                    | motor yacht                         |
| LOA (m)                 | 15,39                               |
| Beam (m)                | 4,45                                |
| Draft (m)               | 1,07                                |
| Air draft (m)           | 5,20                                |
| Air draft min (m)       | 3,64                                |
| Headroom (m)            | 1,98                                |
| Year built              | 1992                                |
| Builder                 | Marine Projects Ltd                 |
| Country                 | Great Britain                       |
| Designer                | Bernard Olesinski                   |
| Displacement (t)        | 15,5                                |
| Hull material           | GRP                                 |
| Hull colour             | off-white                           |
| Hull shape              | deep-V                              |
| Superstructure material | GRP                                 |
| Rubbing strake          | stainless steel                     |
| Deck material           | GRP                                 |
| Deck finish             | non-skid moulded in                 |
| Cockpit deck finish     | teak 10 m/m Burma                   |
| Window frame            | stainless steel                     |
| Portholes               | stainless steel                     |
| Flybridge               | Seats for 8/10, double seat at helm |
| Fuel tank (litre)       | 1.745                               |
| Freshwater tank (litre) | 727                                 |
| Wheel steering          | hydraulic                           |
| Extra info              | yes                                 |
|                         |                                     |