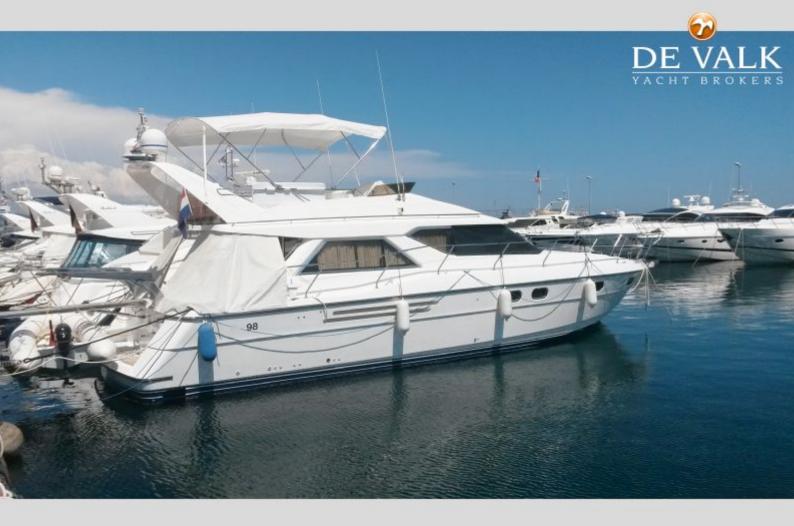

#### **BROKER'S COMMENTS**

Spacious fast motor yacht built by Princess-Marine Projects, Great Britain,well known by their quality in boatbuilding craftsmanship and sea keeping performance. Ample sized owners cabin and two guest cabins give good accommodations for your guests, as well as in the cockcpit and the flybridge. Owner invested every year in preventive maintenance by cleaning or replacing a.o. sea cocks, tubes, heat exchanger, teak deck, seals, upholstery, windlass, batteries, airco, Bimini top.

#### GENERAL

| Model                   | PRINCESS 48 FLYBRIDGE               |
|-------------------------|-------------------------------------|
| Туре                    | motor yacht                         |
| LOA (m)                 | 15,39                               |
| Beam (m)                | 4,45                                |
| Draft (m)               | 1,07                                |
| Air draft (m)           | 5,20                                |
| Air draft min (m)       | 3,64                                |
| Headroom (m)            | 1,98                                |
| Year built              | 1992                                |
| Builder                 | Marine Projects Ltd                 |
| Country                 | Great Britain                       |
| Designer                | Bernard Olesinski                   |
| Displacement (t)        | 15,5                                |
| Hull material           | GRP                                 |
| Hull colour             | off-white                           |
| Hull shape              | deep-V                              |
| Superstructure material | GRP                                 |
| Rubbing strake          | stainless steel                     |
| Deck material           | GRP                                 |
| Deck finish             | non-skid moulded in                 |
| Cockpit deck finish     | teak 10 m/m Burma                   |
| Window frame            | stainless steel                     |
| Portholes               | stainless steel                     |
| Flybridge               | Seats for 8/10, double seat at helm |
| Fuel tank (litre)       | 1.745                               |
| Freshwater tank (litre) | 727                                 |
| Wheel steering          | hydraulic                           |
| Extra info              | yes                                 |
|                         |                                     |