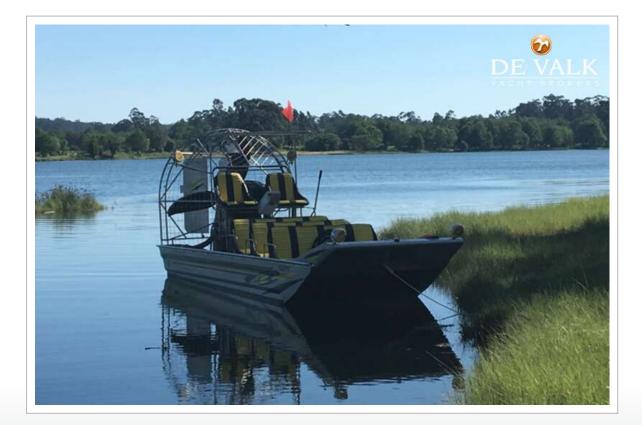

### **BROKER'S COMMENTS**

You want to offer an exiting new experience to your clients? Then this unused Airboat is perfect for a thrilling tour along rivers, lakes and inland seas with shallow waters! A unique possibility in Europe to offer something extraordinary to the tourists in your area! They are as good as new, unused and stored in a dry hall. A new road trailer is available and can be bought seperately.

### GENERAL

| Model                       | FLORAL CITY AIRBOATS AIRBOAT 22 TOUR |
|-----------------------------|--------------------------------------|
| Туре                        | motor yacht                          |
| LOA (m)                     | 6,71                                 |
| Beam (m)                    | 2,00                                 |
| Draft (m)                   | 0,68                                 |
| Air draft (m)               | 3,50                                 |
| Year built                  | 2014                                 |
| Builder                     | Floral city Airboats USA             |
| Country                     | U.S.A.                               |
| Displacement (t)            | 0,7                                  |
| CE norm                     | D                                    |
| Hull material               | aluminium                            |
| Hull colour                 | silver gray                          |
| Hull shape                  | flat bottom                          |
| Fuel tank (litre)           | polyethylene 70L                     |
| Level indicator (fuel tank) | yes                                  |
| Flybridge helm position     | yes                                  |
|                             |                                      |

### ACCOMMODATION

Extra info

Seating 14pax