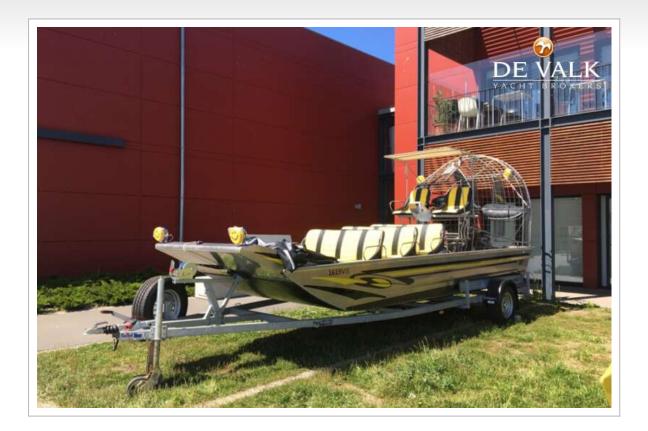

### **BROKER'S COMMENTS**

You want to offer an exiting new experience to your clients? Then this unused Airboat is perfect for a thrilling tour along rivers, lakes and inland seas with shallow waters! A unique possibility in Europe to offer something extraordinary to the tourists in your area! They are as good as new, unused and stored in a dry hall. A new road trailer is available and can be bought seperately.

### GENERAL

| Model                       | FLORAL CITY AIRBOATS AIRBOAT 22 TOUR |
|-----------------------------|--------------------------------------|
| Туре                        | motor yacht                          |
| LOA (m)                     | 6,71                                 |
| Beam (m)                    | 2,00                                 |
| Draft (m)                   | 0,68                                 |
| Air draft (m)               | 3,50                                 |
| Year built                  | 2014                                 |
| Builder                     | Floral city Airboats USA             |
| Country                     | U.S.A.                               |
| Displacement (t)            | 0,7                                  |
| CE norm                     | D                                    |
| Hull material               | aluminium                            |
| Hull colour                 | silver gray                          |
| Hull shape                  | flat bottom                          |
| Fuel tank (litre)           | polyethylene 70L                     |
| Level indicator (fuel tank) | yes                                  |
| Flybridge helm position     | yes                                  |
|                             |                                      |

### ACCOMMODATION

Extra info

Seating 14pax

## MACHINERY

| No of engines  | 1         |
|----------------|-----------|
| Make           | Levitator |
| Туре           | 6.0 LFX   |
| HP             | 450       |
| kW             | 330.75    |
| Fuel           | petrol    |
| Year installed | 2014      |