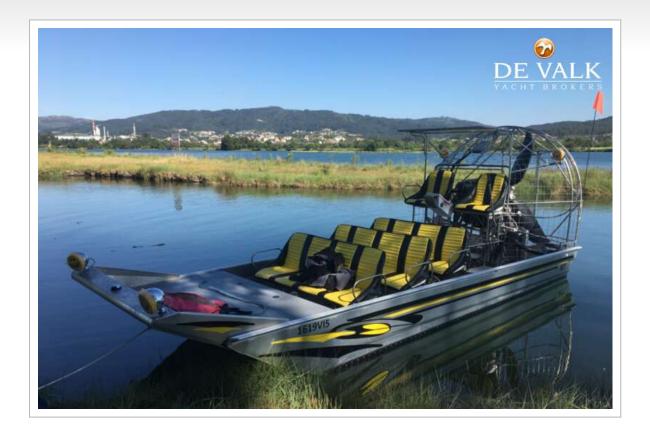

### **BROKER'S COMMENTS**

You want to offer an exiting new experience to your clients? Then this unused Airboat is perfect for a thrilling tour along rivers, lakes and inland seas with shallow waters! A unique possibility in Europe to offer something extraordinary to the tourists in your area! They are as good as new, unused and stored in a dry hall. A new road trailer is available and can be bought seperately.

### GENERAL

| Model                       | FLORAL CITY AIRBOATS AIRBOAT 22 TOUR |
|-----------------------------|--------------------------------------|
| Туре                        | motor yacht                          |
| LOA (m)                     | 6,71                                 |
| Beam (m)                    | 2,00                                 |
| Draft (m)                   | 0,68                                 |
| Air draft (m)               | 3,50                                 |
| Year built                  | 2014                                 |
| Builder                     | Floral city Airboats USA             |
| Country                     | U.S.A.                               |
| Displacement (t)            | 0,7                                  |
| CE norm                     | D                                    |
| Hull material               | aluminium                            |
| Hull colour                 | silver gray                          |
| Hull shape                  | flat bottom                          |
| Fuel tank (litre)           | polyethylene 70L                     |
| Level indicator (fuel tank) | yes                                  |
| Flybridge helm position     | yes                                  |
|                             |                                      |

### ACCOMMODATION

Extra info

Seating 14pax