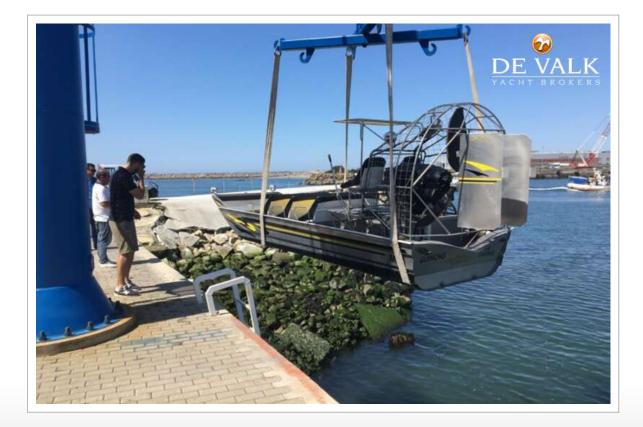

### **BROKER'S COMMENTS**

You want to offer an exiting new experience to your clients? Then this unused Airboat is perfect for a thrilling tour along rivers, lakes and inland seas with shallow waters! A unique possibility in Europe to offer something extraordinary to the tourists in your area! They are as good as new, unused and stored in a dry hall. A new road trailer is available and can be bought seperately.

### GENERAL

| Model                       | FLORAL CITY AIRBOATS AIRBOAT 22 TOUR |
|-----------------------------|--------------------------------------|
| Туре                        | motor yacht                          |
| LOA (m)                     | 6,71                                 |
| Beam (m)                    | 2,00                                 |
| Draft (m)                   | 0,68                                 |
| Air draft (m)               | 3,50                                 |
| Year built                  | 2014                                 |
| Builder                     | Floral city Airboats USA             |
| Country                     | U.S.A.                               |
| Displacement (t)            | 0,7                                  |
| CE norm                     | D                                    |
| Hull material               | aluminium                            |
| Hull colour                 | silver gray                          |
| Hull shape                  | flat bottom                          |
| Fuel tank (litre)           | polyethylene 70L                     |
| Level indicator (fuel tank) | yes                                  |
| Flybridge helm position     | yes                                  |
|                             |                                      |