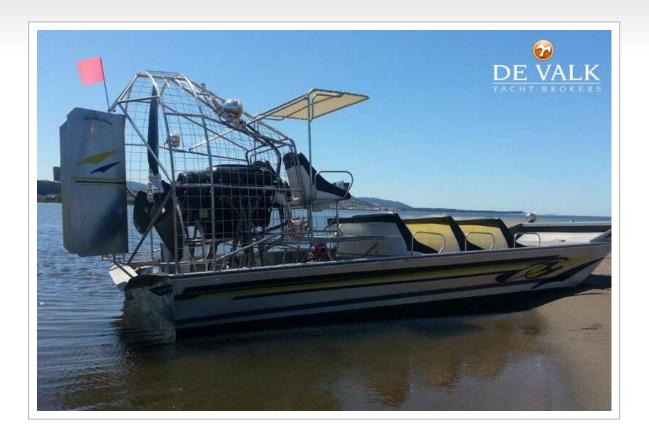

### **BROKER'S COMMENTS**

You want to offer an exiting new experience to your clients? Then this unused Airboat is perfect for a thrilling tour along rivers, lakes and inland seas with shallow waters! A unique possibility in Europe to offer something extraordinary to the tourists in your area! They are as good as new, unused and stored in a dry hall. A new road trailer is available and can be bought seperately.

### GENERAL

| Model                       | FLORAL CITY AIRBOATS AIRBOAT 22 TOUR |
|-----------------------------|--------------------------------------|
| Туре                        | motor yacht                          |
| LOA (m)                     | 6,71                                 |
| Beam (m)                    | 2,00                                 |
| Draft (m)                   | 0,68                                 |
| Air draft (m)               | 3,50                                 |
| Year built                  | 2014                                 |
| Builder                     | Floral city Airboats USA             |
| Country                     | U.S.A.                               |
| Displacement (t)            | 0,7                                  |
| CE norm                     | D                                    |
| Hull material               | aluminium                            |
| Hull colour                 | silver gray                          |
| Hull shape                  | flat bottom                          |
| Fuel tank (litre)           | polyethylene 70L                     |
| Level indicator (fuel tank) | yes                                  |
| Flybridge helm position     | yes                                  |
|                             |                                      |

## MACHINERY

| No of engines  | 1         |
|----------------|-----------|
| Make           | Levitator |
| Туре           | 6.0 LFX   |
| HP             | 450       |
| kW             | 330.75    |
| Fuel           | petrol    |
| Year installed | 2014      |