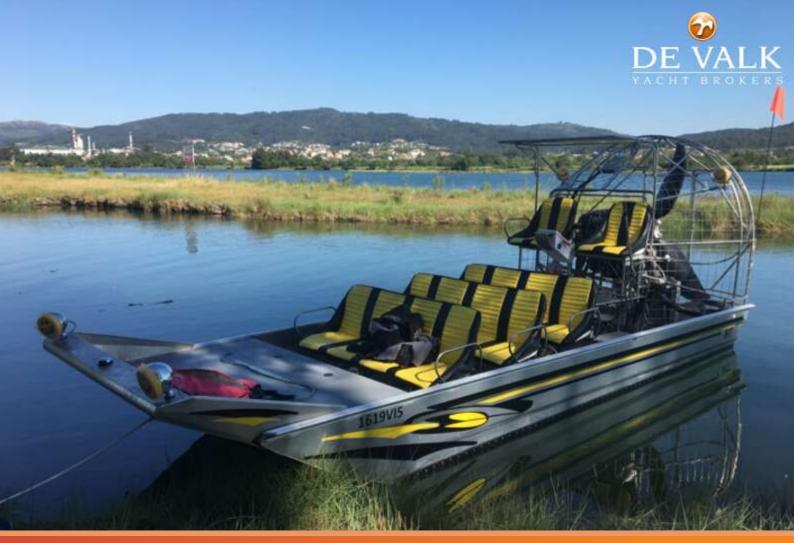

### **BROKER'S COMMENTS**

You want to offer an exiting new experience to your clients? Then this unused Airboat is perfect for a thrilling tour along rivers, lakes and inland seas with shallow waters! A unique possibility in Europe to offer something extraordinary to the tourists in your area! They are as good as new, unused and stored in a dry hall. A new road trailer is available and can be bought seperately.

### GENERAL

| Model                       | FLORAL CITY AIRBOATS AIRBOAT 22 TOUR |
|-----------------------------|--------------------------------------|
| Туре                        | motor yacht                          |
| LOA (m)                     | 6,71                                 |
| Beam (m)                    | 2,00                                 |
| Draft (m)                   | 0,68                                 |
| Air draft (m)               | 3,50                                 |
| Year built                  | 2014                                 |
| Builder                     | Floral city Airboats USA             |
| Country                     | U.S.A.                               |
| Displacement (t)            | 0,7                                  |
| CE norm                     | D                                    |
| Hull material               | aluminium                            |
| Hull colour                 | silver gray                          |
| Hull shape                  | flat bottom                          |
| Fuel tank (litre)           | polyethylene 70L                     |
| Level indicator (fuel tank) | yes                                  |
| Flybridge helm position     | yes                                  |
|                             |                                      |

### ACCOMMODATION

Extra info

Seating 14pax