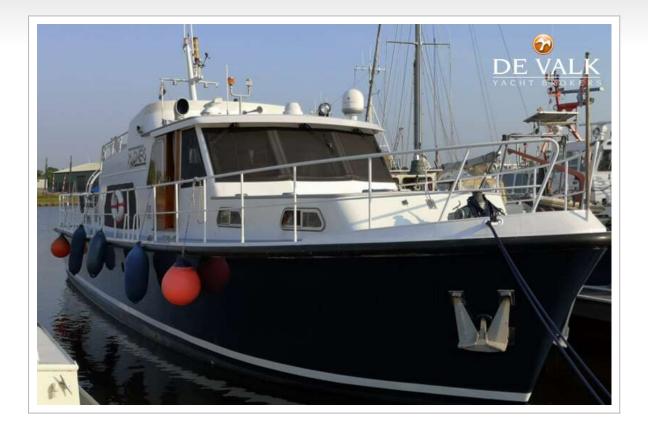

#### **BROKER'S COMMENTS**

FEADSHIP CHEOPS is the perfect example of what made the name of Feadship. FEADSHIP CHEOPS is the perfect travel companion to take you safe everywhere in the world. Her layout provides ample space for both entertaining your famely and friends as provide enough privacy for the owner. Her authentic character with many safe seagoing featuresm like guardrails, ample secondary storage and strong sturdy construction is hard to find these days. The Feadship Cheops is easy to handle and maintain and is ready to take you anywhere

#### GENERAL

| Model                      | FEADSHIP CHEOPS   |
|----------------------------|-------------------|
| Туре                       | motor yacht       |
| LOA (m)                    | 17,50             |
| Beam (m)                   | 4,90              |
| Draft (m)                  | 1,44              |
| Air draft (m)              | 9,00              |
| Air draft min (m)          | 4,60              |
| Headroom (m)               | 2,00              |
| Year built                 | 1976              |
| Launched                   | 1976              |
| Builder                    | De Vries Aalsmeer |
| Country                    | The Netherlands   |
| Designer                   | De Voogd          |
| Displacement (t)           | 40                |
| Hull material              | steel             |
| Hull colour                | blue              |
| Hull shape                 | round-bilged      |
| Keel type                  | box keel          |
| Superstructure material    | steel             |
| Deck material              | steel             |
| Deck finish                | non-skid paint    |
| Superstructure deck finish | non-skid paint    |
| Cockpit deck finish        | non-skid paint    |
| Dorades                    | yes               |
| Window frame               | stainless steel   |
| Window material            | tempered glass    |
| Deckhatch                  | yes               |
| Portholes                  |                   |
| Insulation                 | foam plates       |
| Flybridge                  | yes               |
|                            |                   |