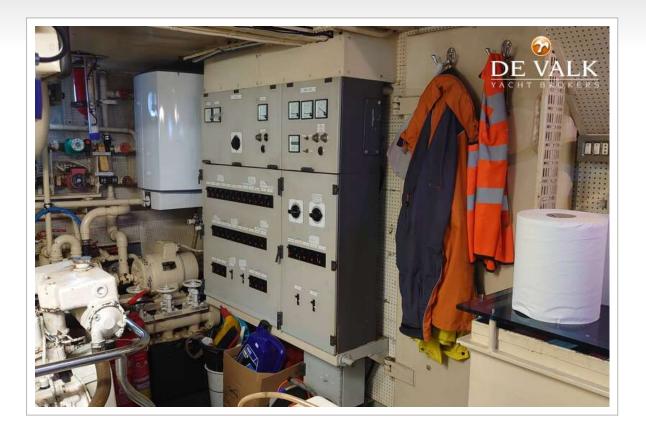

#### MACHINERY

| No of engines            | 2                                   |
|--------------------------|-------------------------------------|
| Make                     | Ford                                |
| Туре                     | Lehman                              |
| HP                       | 120                                 |
| kW                       | 88,20                               |
| Fuel                     | diesel                              |
| Maximum speed (kn)       | 7                                   |
| Cruising speed (kn)      | 9                                   |
| Consumption (I/hr)       | 17                                  |
| Engine hours             | 4900                                |
| Engine cooling system    | freshwater heat exchanger           |
| Drive                    | shaft                               |
| Shaft seal               | yes                                 |
| Engine controls          | bowden cable                        |
| Gearbox                  | hydraulic                           |
| Bowthruster              |                                     |
| Propeller type           | fixed                               |
| Propeller blades         | 4                                   |
| Propeller shaft material | stainless steel                     |
| Shaft lubrication        | grease                              |
| Manual bilge pump        | yes                                 |
| Electric bilge pump      | yes                                 |
| Electrical installation  | 12 & 24 V DC & 230 & 400 V 50 Hz AC |
| Generator                | wet exhaust Vetus 11 Kw             |
| Running hours generator  | 900                                 |
| Batteries                | yes                                 |
| Start battery            | yes                                 |
| Service battery          | yes                                 |
| Windlass battery         | yes                                 |
| Battery monitor          | yes                                 |
| Battery charger          | yes                                 |
| Inverter                 | yes                                 |
|                          |                                     |

yes

yes

with cable

| Diode battery combiners |  |
|-------------------------|--|
| Shorepower              |  |
| Watermaker              |  |