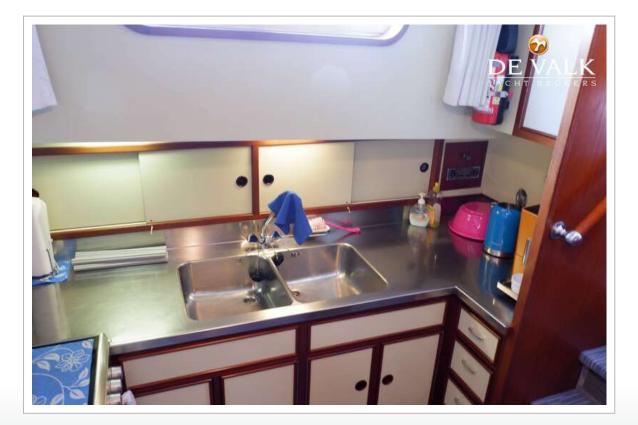

 $\mathbf{\hat{o}}$ 

| Sliding door to aft deck | Side decks              |
|--------------------------|-------------------------|
| Galley                   | yes                     |
| Countertop               | stainless steel         |
| Sink                     | stainless steel Double  |
| Cooker                   | electric AEG 4 burner   |
| Oven                     | AEG                     |
| Extractor                | yes                     |
| Fridge                   | yes                     |
| Freezer                  | yes                     |
| Hot water system         | 220V + engine           |
| Water pressure system    | electrical              |
| Crockery                 | yes                     |
| Owners cabin             | twin single             |
| Bed length (m)           | 2 x 0,90                |
| Wardrobe                 | hanging/drawers/shelves |
| Bathroom                 | en suite                |
| Toilet                   | en suite                |
| Toilet system            | electric                |
| Wash basin               | in the bathroom         |
| Shower                   | en suite                |
| Guest cabin 1            | twin single             |
| Bed length (m)           | 2 x 0,90                |
| Wardrobe                 | hanging/drawers/shelves |
| Bathroom                 | shared                  |
| Toilet                   | shared                  |
| Toilet system            | electric                |
| Wash basin               | in the bathroom         |
| Shower                   | shared                  |
| Washing machine          | yes                     |