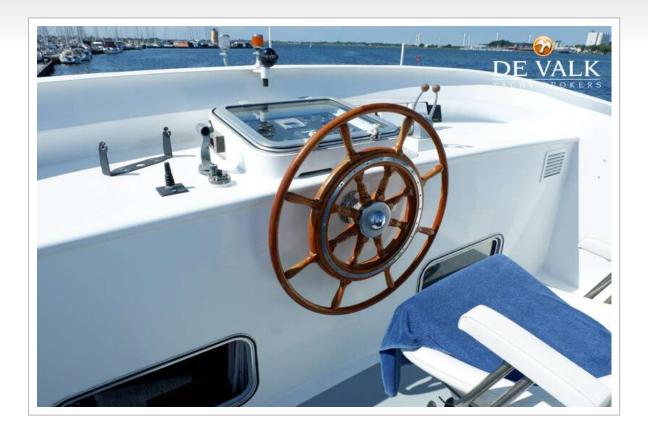

#### NAVIGATION

| Compass                                                               | yes                                                                                           |
|-----------------------------------------------------------------------|-----------------------------------------------------------------------------------------------|
| Compass on flybridge                                                  | yes                                                                                           |
| Electric compass                                                      | yes                                                                                           |
| Multi control display                                                 | yes                                                                                           |
| Depth sounder                                                         | Raymarine                                                                                     |
| Log                                                                   | Raymarine                                                                                     |
| Windset                                                               | Brooks & Gatehouse                                                                            |
| Repeater                                                              | On Fly bridge                                                                                 |
| VHF                                                                   | Simrad                                                                                        |
|                                                                       |                                                                                               |
| Autopilot                                                             | Raymarine with 2nd station on fly                                                             |
| Autopilot<br>Rudder angle indicator                                   | Raymarine with 2nd station on fly yes                                                         |
| -                                                                     |                                                                                               |
| Rudder angle indicator                                                | yes                                                                                           |
| Rudder angle indicator<br>Radar                                       | yes<br>Simrad (Furuno display out of order)                                                   |
| Rudder angle indicator<br>Radar<br>GPS                                | yes<br>Simrad (Furuno display out of order)<br>Simrad                                         |
| Rudder angle indicator<br>Radar<br>GPS<br>Plotter                     | yes<br>Simrad (Furuno display out of order)<br>Simrad<br>Simrad                               |
| Rudder angle indicator<br>Radar<br>GPS<br>Plotter<br>Weather receiver | yes<br>Simrad (Furuno display out of order)<br>Simrad<br>Simrad<br>Fastnet Radio out of order |