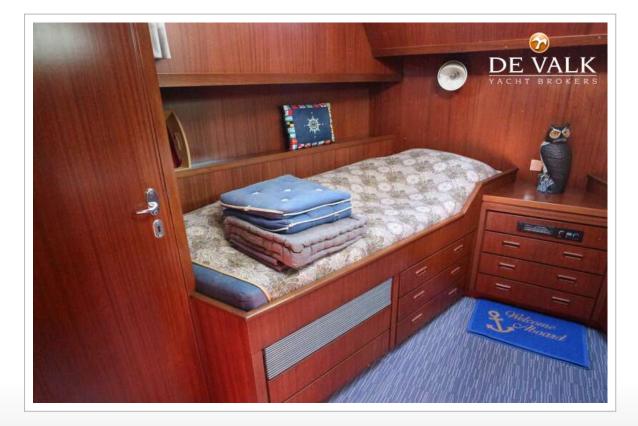

#### ACCOMMODATION

| Cabins                  | 2                                 |
|-------------------------|-----------------------------------|
| Berths                  | 5                                 |
| Interior                | teak                              |
| Layout                  | Owner                             |
| Floor                   | carpet                            |
| Aft deck                | yes                               |
| Pilot house/deck saloon | yes                               |
| Saloon                  | With addition hidden bed          |
| Headroom saloon (m)     | 1,90                              |
| Heating                 |                                   |
| Air-conditioning        | reverse cycle airco               |
| Navigation center       | yes                               |
| Aft Cabin               | yes                               |
| Dining room             | In the lower salon and pilothouse |
|                         |                                   |

 $\mathbf{\hat{o}}$ 

| Sliding door to aft deck | Side decks              |
|--------------------------|-------------------------|
| Galley                   | yes                     |
| Countertop               | stainless steel         |
| Sink                     | stainless steel Double  |
| Cooker                   | electric AEG 4 burner   |
| Oven                     | AEG                     |
| Extractor                | yes                     |
| Fridge                   | yes                     |
| Freezer                  | yes                     |
| Hot water system         | 220V + engine           |
| Water pressure system    | electrical              |
| Crockery                 | yes                     |
| Owners cabin             | twin single             |
| Bed length (m)           | 2 x 0,90                |
| Wardrobe                 | hanging/drawers/shelves |
| Bathroom                 | en suite                |
| Toilet                   | en suite                |
| Toilet system            | electric                |
| Wash basin               | in the bathroom         |
| Shower                   | en suite                |
| Guest cabin 1            | twin single             |
| Bed length (m)           | 2 x 0,90                |
| Wardrobe                 | hanging/drawers/shelves |
| Bathroom                 | shared                  |
| Toilet                   | shared                  |
| Toilet system            | electric                |
| Wash basin               | in the bathroom         |
| Shower                   | shared                  |
| Washing machine          | yes                     |