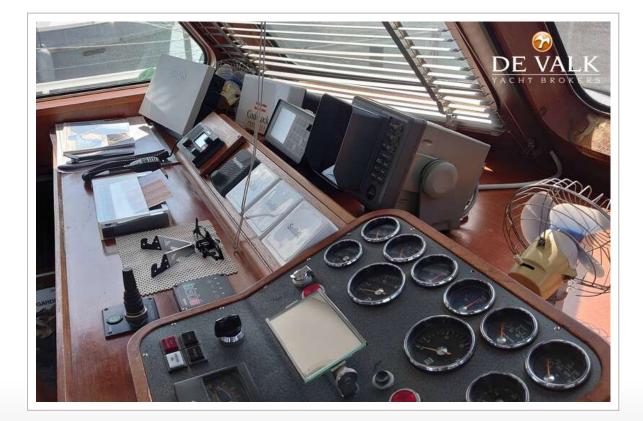

#### NAVIGATION

| Compass                                                               | yes                                                                                           |
|-----------------------------------------------------------------------|-----------------------------------------------------------------------------------------------|
| Compass on flybridge                                                  | yes                                                                                           |
| Electric compass                                                      | yes                                                                                           |
| Multi control display                                                 | yes                                                                                           |
| Depth sounder                                                         | Raymarine                                                                                     |
| Log                                                                   | Raymarine                                                                                     |
| Windset                                                               | Brooks & Gatehouse                                                                            |
| Repeater                                                              | On Fly bridge                                                                                 |
| VHF                                                                   | Simrad                                                                                        |
|                                                                       |                                                                                               |
| Autopilot                                                             | Raymarine with 2nd station on fly                                                             |
| Autopilot<br>Rudder angle indicator                                   | Raymarine with 2nd station on fly yes                                                         |
| -                                                                     |                                                                                               |
| Rudder angle indicator                                                | yes                                                                                           |
| Rudder angle indicator<br>Radar                                       | yes<br>Simrad (Furuno display out of order)                                                   |
| Rudder angle indicator<br>Radar<br>GPS                                | yes<br>Simrad (Furuno display out of order)<br>Simrad                                         |
| Rudder angle indicator<br>Radar<br>GPS<br>Plotter                     | yes<br>Simrad (Furuno display out of order)<br>Simrad<br>Simrad                               |
| Rudder angle indicator<br>Radar<br>GPS<br>Plotter<br>Weather receiver | yes<br>Simrad (Furuno display out of order)<br>Simrad<br>Simrad<br>Fastnet Radio out of order |

#### EQUIPMENT

| yes           |
|---------------|
| For Portholes |
| yes           |
| For Fly       |
| On Fly        |
| On Fly bridge |
|               |

| Boarding ladderaluminumTransom dooryesAnchoryesAnchor chainyesCapstanelectrical Twin plus capstanCapstanyesWindlass aftelectricalDinghy3,20Outboard5 hp only 6 hoursDeck cranemanualSea railingyesPushpityesPulpityesLife raftNeeds serviceLife raft (pers)container 6Last life raft surveyyesWiper3 xRadar reflectoryesSpae partsyesToolsyesToolsyesRadioyesFadloyesFadloyesSpaekers in salonyesClock - barometeryesFire extinguisheryesSpaekers in cabinyesFire extinguisheryesFire extinguisheryesSpaekers in cabinyesYesyesSpaekers in cabinyesYesyesSpaekers in cabinyesYesyesSpaekers in cabinyesYesYesSpaekers in cabinyesYesYesSpaekers in cabinyesYesYesSpaekers in cabinyesYesYesYesYesYesYesYesYesYesYesYesYesYes<                                                                                                                                                                                                    | Bathing platform           | yes                          |
|----------------------------------------------------------------------------------------------------------------------------------------------------------------------------------------------------------------------------------------------------------------------------------------------------------------------------------------------------------------------------------------------------------------------------------------------------------------------------------------------------------------------------------------------------------------------------------------------------------------------------------------------------------------------------------------------------------------------------------------------------------------------------------------------------------------------------------------------------------------------------------------------------------------------------------|----------------------------|------------------------------|
| AnchorAnchorAnchor chainVindlasselectrical Twin plus capstanCapstanyesWindlass aftelectricalDinghy3,20Outboard5 hp only 6 hoursDeck cranemanualSea railingGrab rail (superstructure)steelRailing side opening gatesPushpityesPulpitLife raft (pers)container 6Last life raft surveyWiperSpare partsSpare partsToolsTracVision ballRadioSpaekers in cabinClock - barometerViperSpakers in cabinVinton tertState structureyesFendersyesTract vision ballSpakers in cabinYesState structureYesSpakers in cabinYesYesYesYesSpakers in cabinYesYesYesYesSpakers in cabinYesYesYesSpakers in cabinYesYesYesYesSpakers in cabinYesYesYesYesYesYesYesYesYesYesYesYesYesYes </th <th>Boarding ladder</th> <th>aluminum</th>                                                                                                                                                                                                               | Boarding ladder            | aluminum                     |
| Anchor chainyesWindlasselectrical Twin plus capstanCapstanyesWindlass aftelectricalDinghy3,20Outboard5 hp only 6 hoursDeck cranemanualSea railingyesGrab rail (superstructure)steelRailing side opening gatesyesPulpityesLife raft (pers)container 6Last life raft surveyNeeds serviceWiper3 xRadar reflectoryesSpare partsyesToolsyesTvyesTracVision ballyesRadioyesSpaekers in salonyesClock - barometeryesTite wardsyesState wardsyesFoldersyesToolsyesTactVision ballyesSpaekers in cabinyesClock - barometeryesTite wardsyesTite wardsyesState wardsyesSpaekers in cabinyesTite wardsyesTite wardsyesState wardsyesState wardsyesRadioyesSpaekers in cabinyesState wardsyesState wardsyesState wardsyesState wardsyesState wardsyesState wardsyesState wardsyesState wardsyesState w                                                                                                                                        | Transom door               | yes                          |
| Windlasselectrical Twin plus capstanCapstanyesWindlass aftelectricalDinghy3,20Outboard5 hp only 6 hoursDeck cranemanualSea railingsteelGrab rail (superstructure)steelRailing side opening gatesyesPulpityesLife raftNeeds serviceLife raft (pers)container 6Last life raft surveyNeeds serviceWiper3 xRadar reflectoryesSpare partsyesToolsyesTvyesTacVision ballyesRadioyesSpaekers in salonyesClock - barometeryesTito whenyesStater et in cubinyesFindersyesToolsyesTactoryesFadioyesFatioyesFatioyesFatioyesFatioyesFatioyesFatioyesFatioyesFatioyesFatioyesFatioyesFatioyesFatioyesFatioyesFatioyesFatioyesFatioyesFatioyesFatioyesFatioyesFatioyesFatioyesFatioyesFatioyes                                                                                                                                                                                                                                                | Anchor                     |                              |
| CapstanyesWindlass aftelectricalDinghy3,20Outboard5 hp only 6 hoursDeck cranemanualSea railingsteelGrab rail (superstructure)steelRailing side opening gatesyesPushpityesPulpityesLife raft (pers)container 6Last life raft surveyNeeds serviceWiper3 xRadar reflectoryesFendersyesMooring linesyesSpare partsyesTvyesTracVision ballyesRadioyesSpaekers in salonyesClock - barometeryesTions in the serviceyesStructure in the serviceyesSpaekers in cabinyesClock - barometeryesTions in the serviceyesStructure in the serviceyesStructure in the serviceyesSpaekers in cabinyesStructure in the serviceyesStructure | Anchor chain               | yes                          |
| Windlass aftelectricalDinghy3,20Outboard5 hp only 6 hoursDeck cranemanualSea railingsteelGrab rail (superstructure)steelRailing side opening gatesyesPushpityesPulpityesLife raftNeeds serviceLife raft (pers)container 6Last life raft surveyNeeds serviceWiper3 xRadar reflectoryesFendersyesMooring linesyesSpare partsyesTvyesTacVision ballyesRadioyesSpaekers in salonyesClock - barometeryesVision ballyesSpaekers in cabinyesVision ballyesSpaekers in cabinyesVision ballyesStructureyesStructureyesStructureyesStructureyesStructureyesStructureyesStructureyesStructureyesStructureyesStructureyesStructureyesStructureyesStructureyesStructureyesStructureyesStructureyesStructureyesStructureyesStructureyesStructureyesStructureyesStructure <th>Windlass</th> <th>electrical Twin plus capstan</th>                                                                                                               | Windlass                   | electrical Twin plus capstan |
| Dinghy3,20Outboard5 hp only 6 hoursDeck cranemanualSea railingmanualGrab rail (superstructure)steelRailing side opening gatesyesPushpityesPulpityesLife raftNeeds serviceLife raft (pers)container 6Last life raft surveyNeeds serviceWiper3 xRadar reflectoryesFendersyesMooring linesyesSpare partsyesTvyesRadioyesRadioyesSpaekers in salonyesClock - barometeryesVince - BaroneteryesClock - barometeryes                                                                                                                                                                                                                                                                                                                                                                                                                                                                                                                    | Capstan                    | yes                          |
| Outboard5 hp only 6 hoursDeck cranemanualSea railingsteelGrab rail (superstructure)steelRailing side opening gatesyesPushpityesPulpityesLife raftNeeds serviceLife raft (pers)container 6Last life raft surveyNeeds serviceWiper3 xRadar reflectoryesFendersyesMooring linesyesSpare partsyesTvyesTracVision ballyesRadioyesSpeakers in salonyesClock - barometeryesFindersyesSpeakers in cabinyesClock - barometeryesFindersyesSpeakers in cabinyesClock - barometeryesFindersyesSpeakers in cabinyesSpeakers in cabinyes </th <th>Windlass aft</th> <th>electrical</th>                        | Windlass aft               | electrical                   |
| Deck cranemanualSea railingsteelGrab rail (superstructure)steelRailing side opening gatesyesPushpityesPulpityesLife raftNeeds serviceLife raft (pers)container 6Last life raft surveyNeeds serviceWiper3 xRadar reflectoryesFendersyesMooring linesyesSpare partsyesTvyesTracVision ballyesRadioyesSpeakers in cabinyesClock - barometeryes                                                                                                                                                                                                                                                                                                                                                                                                                                                                                                                                                                                      | Dinghy                     | 3,20                         |
| Sea railingGrab rail (superstructure)steelRailing side opening gatesyesPushpityesPulpityesLife raftNeeds serviceLife raft (pers)container 6Last life raft surveyNeeds serviceWiper3 xRadar reflectoryesFendersyesMooring linesyesSpare partsyesTvyesTracVision ballyesRadioyesSpeakers in cabinyesClock - barometeryes                                                                                                                                                                                                                                                                                                                                                                                                                                                                                                                                                                                                           | Outboard                   | 5 hp only 6 hours            |
| Grab rail (superstructure)steelRailing side opening gatesyesPushpityesPulpityesLife raftNeeds serviceLife raft (pers)container 6Last life raft surveyNeeds serviceWiper3 xRadar reflectoryesFendersyesMooring linesyesSpare partsyesTvyesTracVision ballyesRadioyesSpeakers in salonyesClock - barometeryes                                                                                                                                                                                                                                                                                                                                                                                                                                                                                                                                                                                                                      | Deck crane                 | manual                       |
| Railing side opening gatesyesPushpityesPulpityesPulpityesLife raftNeeds serviceLife raft (pers)container 6Last life raft surveyNeeds serviceWiper3 xRadar reflectoryesFendersyesMooring linesyesSpare partsyesTVyesTacVision ballyesRadioyesSpeakers in salonyesClock - barometeryes                                                                                                                                                                                                                                                                                                                                                                                                                                                                                                                                                                                                                                             | Sea railing                |                              |
| PushpityesPulpityesLife raftNeeds serviceLife raft (pers)container 6Last life raft surveyNeeds serviceWiper3 xRadar reflectoryesFendersyesMooring linesyesSpare partsyesTvyesTracVision ballyesRadioyesSpeakers in salonyesClock - barometeryes                                                                                                                                                                                                                                                                                                                                                                                                                                                                                                                                                                                                                                                                                  | Grab rail (superstructure) | steel                        |
| PulpityesLife raftNeeds serviceLife raft (pers)container 6Last life raft surveyNeeds serviceWiper3 xRadar reflectoryesFendersyesMooring linesyesSpare partsyesTvyesTracVision ballyesRadioyesSpeakers in salonyesClock - barometeryes                                                                                                                                                                                                                                                                                                                                                                                                                                                                                                                                                                                                                                                                                            | Railing side opening gates | yes                          |
| Life raftNeeds serviceLife raft (pers)container 6Last life raft surveyNeeds serviceWiper3 xRadar reflectoryesFendersyesMooring linesyesSpare partsyesTVyesTracVision ballyesRadioyesSpeakers in cabinyesClock - barometeryes                                                                                                                                                                                                                                                                                                                                                                                                                                                                                                                                                                                                                                                                                                     | Pushpit                    | yes                          |
| Life raft (pers)container 6Last life raft surveyNeeds serviceWiper3 xRadar reflectoryesFendersyesMooring linesyesSpare partsyesTvyesTvyesRadioyesSpeakers in salonyesSpeakers in cabinyesClock - barometeryes                                                                                                                                                                                                                                                                                                                                                                                                                                                                                                                                                                                                                                                                                                                    | Pulpit                     | yes                          |
| Last life raft surveyNeeds serviceWiper3 xRadar reflectoryesFendersyesMooring linesyesSpare partsyesToolsyesTVyesTracVision ballyesRadioyesSpeakers in salonyesClock - barometeryes                                                                                                                                                                                                                                                                                                                                                                                                                                                                                                                                                                                                                                                                                                                                              | Life raft                  | Needs service                |
| Wiper3 xRadar reflectoryesFendersyesMooring linesyesSpare partsyesToolsyesTVyesTracVision ballyesRadioyesSpeakers in salonyesSpeakers in cabinyesClock - barometeryes                                                                                                                                                                                                                                                                                                                                                                                                                                                                                                                                                                                                                                                                                                                                                            | Life raft (pers)           | container 6                  |
| Radar reflectoryesFendersyesMooring linesyesSpare partsyesToolsyesTVyesTacVision ballyesRadioyesSpeakers in salonyesSpeakers in cabinyesClock - barometeryes                                                                                                                                                                                                                                                                                                                                                                                                                                                                                                                                                                                                                                                                                                                                                                     | Last life raft survey      | Needs service                |
| FendersyesMooring linesyesSpare partsyesToolsyesTVyesTkyesRadioyesSpeakers in salonyesSpeakers in cabinyesClock - barometeryes                                                                                                                                                                                                                                                                                                                                                                                                                                                                                                                                                                                                                                                                                                                                                                                                   | Wiper                      | 3 x                          |
| Mooring linesyesSpare partsyesToolsyesTVyesTkyesTracVision ballyesRadioyesSpeakers in salonyesSpeakers in cabinyesClock - barometeryes                                                                                                                                                                                                                                                                                                                                                                                                                                                                                                                                                                                                                                                                                                                                                                                           | Radar reflector            | yes                          |
| Spare partsyesToolsyesTVyesTVyesTracVision ballyesRadioyesSpeakers in salonyesSpeakers in cabinyesClock - barometeryes                                                                                                                                                                                                                                                                                                                                                                                                                                                                                                                                                                                                                                                                                                                                                                                                           | Fenders                    | yes                          |
| ToolsyesTVyesTracVision ballyesRadioyesSpeakers in salonyesSpeakers in cabinyesClock - barometeryes                                                                                                                                                                                                                                                                                                                                                                                                                                                                                                                                                                                                                                                                                                                                                                                                                              | Mooring lines              | yes                          |
| TVyesTracVision ballyesRadioyesSpeakers in salonyesSpeakers in cabinyesClock - barometeryes                                                                                                                                                                                                                                                                                                                                                                                                                                                                                                                                                                                                                                                                                                                                                                                                                                      | Spare parts                | yes                          |
| TracVision ballyesRadioyesSpeakers in salonyesSpeakers in cabinyesClock - barometeryes                                                                                                                                                                                                                                                                                                                                                                                                                                                                                                                                                                                                                                                                                                                                                                                                                                           | Tools                      | yes                          |
| RadioyesSpeakers in salonyesSpeakers in cabinyesClock - barometeryesSince the integralyes                                                                                                                                                                                                                                                                                                                                                                                                                                                                                                                                                                                                                                                                                                                                                                                                                                        | TV                         | yes                          |
| Speakers in salon yes   Speakers in cabin yes   Clock - barometer yes                                                                                                                                                                                                                                                                                                                                                                                                                                                                                                                                                                                                                                                                                                                                                                                                                                                            | TracVision ball            | yes                          |
| Speakers in cabin yes   Clock - barometer yes                                                                                                                                                                                                                                                                                                                                                                                                                                                                                                                                                                                                                                                                                                                                                                                                                                                                                    | Radio                      | yes                          |
| Clock - barometer yes                                                                                                                                                                                                                                                                                                                                                                                                                                                                                                                                                                                                                                                                                                                                                                                                                                                                                                            | Speakers in salon          | yes                          |
| Fig. a the labor                                                                                                                                                                                                                                                                                                                                                                                                                                                                                                                                                                                                                                                                                                                                                                                                                                                                                                                 | Speakers in cabin          | yes                          |
| Fire extinguisher yes                                                                                                                                                                                                                                                                                                                                                                                                                                                                                                                                                                                                                                                                                                                                                                                                                                                                                                            | Clock - barometer          | yes                          |
|                                                                                                                                                                                                                                                                                                                                                                                                                                                                                                                                                                                                                                                                                                                                                                                                                                                                                                                                  | Fire extinguisher          | yes                          |