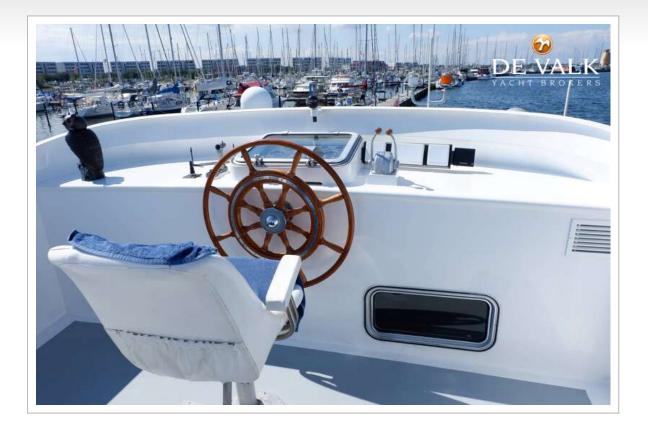

#### NAVIGATION

| Compass                                                               | yes                                                                                           |
|-----------------------------------------------------------------------|-----------------------------------------------------------------------------------------------|
| Compass on flybridge                                                  | yes                                                                                           |
| Electric compass                                                      | yes                                                                                           |
| Multi control display                                                 | yes                                                                                           |
| Depth sounder                                                         | Raymarine                                                                                     |
| Log                                                                   | Raymarine                                                                                     |
| Windset                                                               | Brooks & Gatehouse                                                                            |
| Repeater                                                              | On Fly bridge                                                                                 |
| VHF                                                                   | Simrad                                                                                        |
|                                                                       |                                                                                               |
| Autopilot                                                             | Raymarine with 2nd station on fly                                                             |
| Autopilot<br>Rudder angle indicator                                   | Raymarine with 2nd station on fly yes                                                         |
| -                                                                     |                                                                                               |
| Rudder angle indicator                                                | yes                                                                                           |
| Rudder angle indicator<br>Radar                                       | yes<br>Simrad (Furuno display out of order)                                                   |
| Rudder angle indicator<br>Radar<br>GPS                                | yes<br>Simrad (Furuno display out of order)<br>Simrad                                         |
| Rudder angle indicator<br>Radar<br>GPS<br>Plotter                     | yes<br>Simrad (Furuno display out of order)<br>Simrad<br>Simrad                               |
| Rudder angle indicator<br>Radar<br>GPS<br>Plotter<br>Weather receiver | yes<br>Simrad (Furuno display out of order)<br>Simrad<br>Simrad<br>Fastnet Radio out of order |