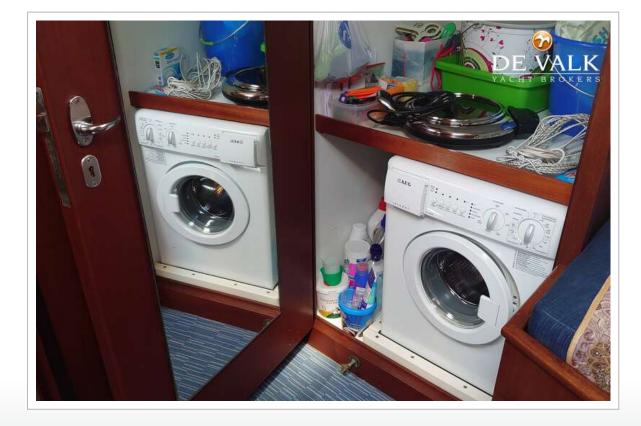

 $\mathbf{\hat{o}}$ 

| Sliding door to aft deck | Side decks              |
|--------------------------|-------------------------|
| Galley                   | yes                     |
| Countertop               | stainless steel         |
| Sink                     | stainless steel Double  |
| Cooker                   | electric AEG 4 burner   |
| Oven                     | AEG                     |
| Extractor                | yes                     |
| Fridge                   | yes                     |
| Freezer                  | yes                     |
| Hot water system         | 220V + engine           |
| Water pressure system    | electrical              |
| Crockery                 | yes                     |
| Owners cabin             | twin single             |
| Bed length (m)           | 2 x 0,90                |
| Wardrobe                 | hanging/drawers/shelves |
| Bathroom                 | en suite                |
| Toilet                   | en suite                |
| Toilet system            | electric                |
| Wash basin               | in the bathroom         |
| Shower                   | en suite                |
| Guest cabin 1            | twin single             |
| Bed length (m)           | 2 x 0,90                |
| Wardrobe                 | hanging/drawers/shelves |
| Bathroom                 | shared                  |
| Toilet                   | shared                  |
| Toilet system            | electric                |
| Wash basin               | in the bathroom         |
| Shower                   | shared                  |
| Washing machine          | yes                     |