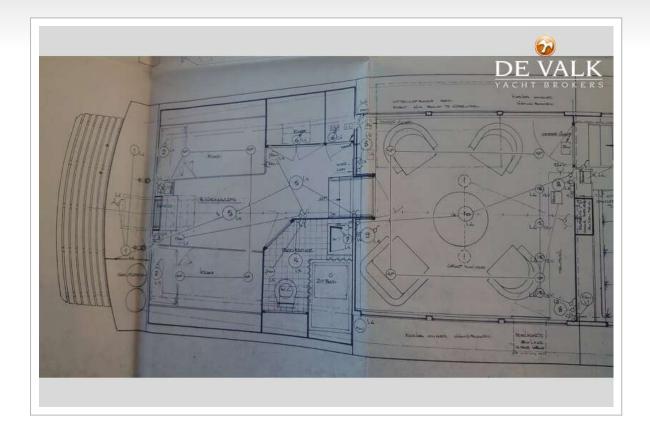

#### ACCOMMODATION

| Cabins                  | 2                                 |
|-------------------------|-----------------------------------|
| Berths                  | 5                                 |
| Interior                | teak                              |
| Layout                  | Owner                             |
| Floor                   | carpet                            |
| Aft deck                | yes                               |
| Pilot house/deck saloon | yes                               |
| Saloon                  | With addition hidden bed          |
| Headroom saloon (m)     | 1,90                              |
| Heating                 |                                   |
| Air-conditioning        | reverse cycle airco               |
| Navigation center       | yes                               |
| Aft Cabin               | yes                               |
| Dining room             | In the lower salon and pilothouse |
|                         |                                   |

 $\mathbf{\hat{o}}$ 

| Sliding door to aft deck | Side decks              |
|--------------------------|-------------------------|
| Galley                   | yes                     |
| Countertop               | stainless steel         |
| Sink                     | stainless steel Double  |
| Cooker                   | electric AEG 4 burner   |
| Oven                     | AEG                     |
| Extractor                | yes                     |
| Fridge                   | yes                     |
| Freezer                  | yes                     |
| Hot water system         | 220V + engine           |
| Water pressure system    | electrical              |
| Crockery                 | yes                     |
| Owners cabin             | twin single             |
| Bed length (m)           | 2 x 0,90                |
| Wardrobe                 | hanging/drawers/shelves |
| Bathroom                 | en suite                |
| Toilet                   | en suite                |
| Toilet system            | electric                |
| Wash basin               | in the bathroom         |
| Shower                   | en suite                |
| Guest cabin 1            | twin single             |
| Bed length (m)           | 2 x 0,90                |
| Wardrobe                 | hanging/drawers/shelves |
| Bathroom                 | shared                  |
| Toilet                   | shared                  |
| Toilet system            | electric                |
| Wash basin               | in the bathroom         |
| Shower                   | shared                  |
| Washing machine          | yes                     |