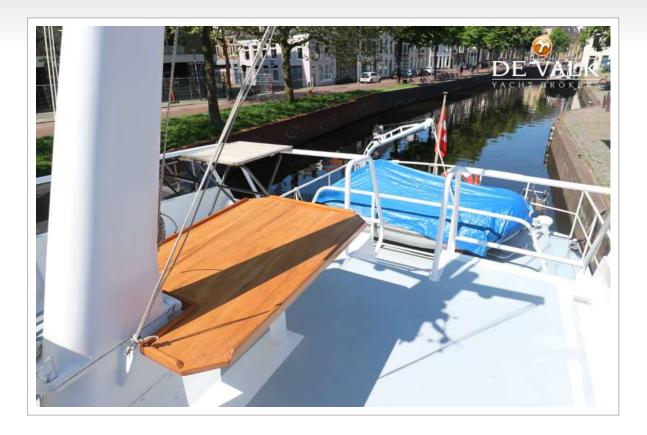

#### GENERAL

| Model                      | FEADSHIP CHEOPS   |
|----------------------------|-------------------|
| Туре                       | motor yacht       |
| LOA (m)                    | 17,50             |
| Beam (m)                   | 4,90              |
| Draft (m)                  | 1,44              |
| Air draft (m)              | 9,00              |
| Air draft min (m)          | 4,60              |
| Headroom (m)               | 2,00              |
| Year built                 | 1976              |
| Launched                   | 1976              |
| Builder                    | De Vries Aalsmeer |
| Country                    | The Netherlands   |
| Designer                   | De Voogd          |
| Displacement (t)           | 40                |
| Hull material              | steel             |
| Hull colour                | blue              |
| Hull shape                 | round-bilged      |
| Keel type                  | box keel          |
| Superstructure material    | steel             |
| Deck material              | steel             |
| Deck finish                | non-skid paint    |
| Superstructure deck finish | non-skid paint    |
| Cockpit deck finish        | non-skid paint    |
| Dorades                    | yes               |
| Window frame               | stainless steel   |
| Window material            | tempered glass    |
| Deckhatch                  | yes               |
| Portholes                  |                   |
| Insulation                 | foam plates       |
| Flybridge                  | yes               |
|                            |                   |