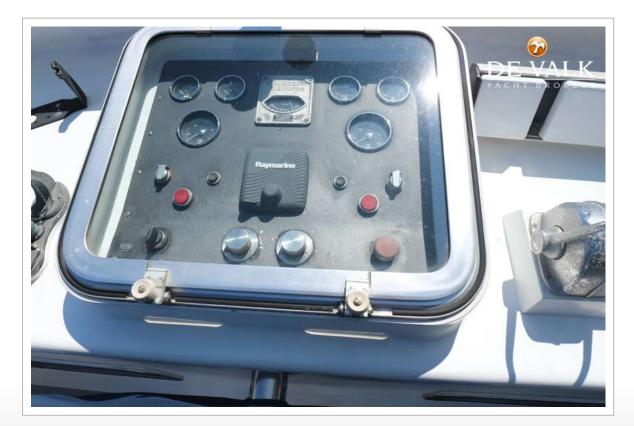

#### NAVIGATION

| Compass                                                               | yes                                                                                           |
|-----------------------------------------------------------------------|-----------------------------------------------------------------------------------------------|
| Compass on flybridge                                                  | yes                                                                                           |
| Electric compass                                                      | yes                                                                                           |
| Multi control display                                                 | yes                                                                                           |
| Depth sounder                                                         | Raymarine                                                                                     |
| Log                                                                   | Raymarine                                                                                     |
| Windset                                                               | Brooks & Gatehouse                                                                            |
| Repeater                                                              | On Fly bridge                                                                                 |
| VHF                                                                   | Simrad                                                                                        |
|                                                                       |                                                                                               |
| Autopilot                                                             | Raymarine with 2nd station on fly                                                             |
| Autopilot<br>Rudder angle indicator                                   | Raymarine with 2nd station on fly yes                                                         |
| -                                                                     |                                                                                               |
| Rudder angle indicator                                                | yes                                                                                           |
| Rudder angle indicator<br>Radar                                       | yes<br>Simrad (Furuno display out of order)                                                   |
| Rudder angle indicator<br>Radar<br>GPS                                | yes<br>Simrad (Furuno display out of order)<br>Simrad                                         |
| Rudder angle indicator<br>Radar<br>GPS<br>Plotter                     | yes<br>Simrad (Furuno display out of order)<br>Simrad<br>Simrad                               |
| Rudder angle indicator<br>Radar<br>GPS<br>Plotter<br>Weather receiver | yes<br>Simrad (Furuno display out of order)<br>Simrad<br>Simrad<br>Fastnet Radio out of order |