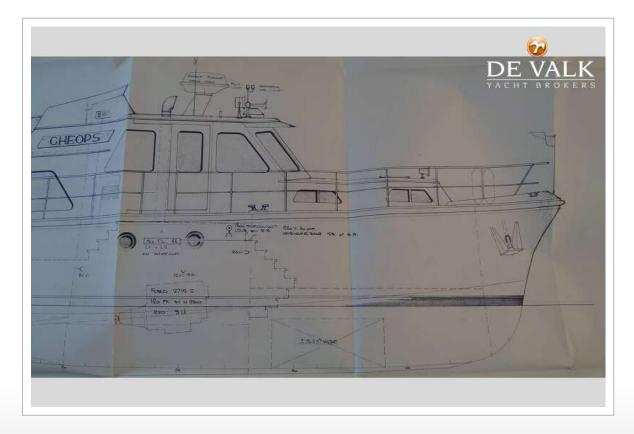

#### GENERAL

| Model                      | FEADSHIP CHEOPS   |
|----------------------------|-------------------|
| Туре                       | motor yacht       |
| LOA (m)                    | 17,50             |
| Beam (m)                   | 4,90              |
| Draft (m)                  | 1,44              |
| Air draft (m)              | 9,00              |
| Air draft min (m)          | 4,60              |
| Headroom (m)               | 2,00              |
| Year built                 | 1976              |
| Launched                   | 1976              |
| Builder                    | De Vries Aalsmeer |
| Country                    | The Netherlands   |
| Designer                   | De Voogd          |
| Displacement (t)           | 40                |
| Hull material              | steel             |
| Hull colour                | blue              |
| Hull shape                 | round-bilged      |
| Keel type                  | box keel          |
| Superstructure material    | steel             |
| Deck material              | steel             |
| Deck finish                | non-skid paint    |
| Superstructure deck finish | non-skid paint    |
| Cockpit deck finish        | non-skid paint    |
| Dorades                    | yes               |
| Window frame               | stainless steel   |
| Window material            | tempered glass    |
| Deckhatch                  | yes               |
| Portholes                  |                   |
| Insulation                 | foam plates       |
| Flybridge                  | yes               |
|                            |                   |