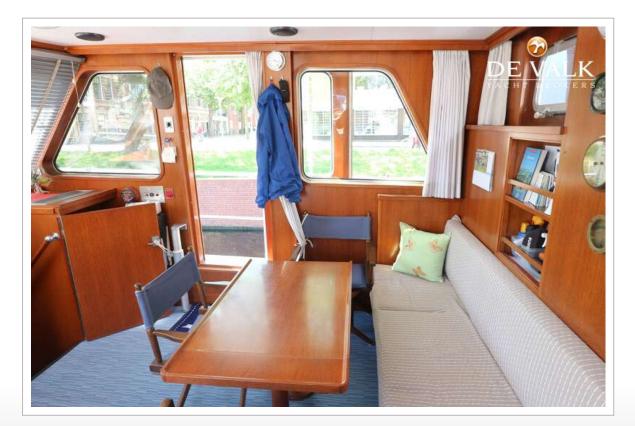

#### ACCOMMODATION

| Cabins                  | 2                                 |
|-------------------------|-----------------------------------|
| Berths                  | 5                                 |
| Interior                | teak                              |
| Layout                  | Owner                             |
| Floor                   | carpet                            |
| Aft deck                | yes                               |
| Pilot house/deck saloon | yes                               |
| Saloon                  | With addition hidden bed          |
| Headroom saloon (m)     | 1,90                              |
| Heating                 |                                   |
| Air-conditioning        | reverse cycle airco               |
| Navigation center       | yes                               |
| Aft Cabin               | yes                               |
| Dining room             | In the lower salon and pilothouse |
|                         |                                   |