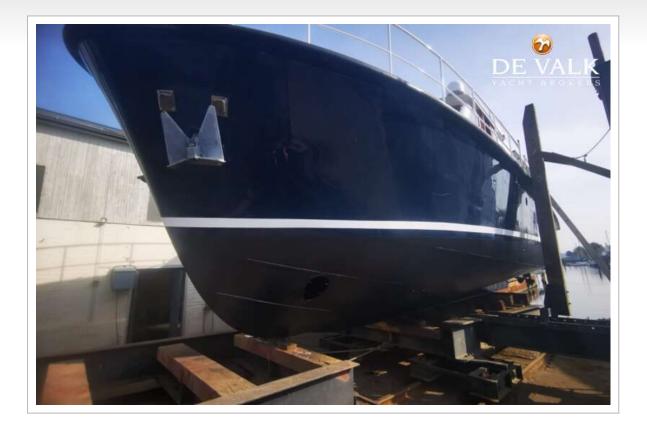

#### GENERAL

| Model                      | FEADSHIP CHEOPS   |
|----------------------------|-------------------|
| Туре                       | motor yacht       |
| LOA (m)                    | 17,50             |
| Beam (m)                   | 4,90              |
| Draft (m)                  | 1,44              |
| Air draft (m)              | 9,00              |
| Air draft min (m)          | 4,60              |
| Headroom (m)               | 2,00              |
| Year built                 | 1976              |
| Launched                   | 1976              |
| Builder                    | De Vries Aalsmeer |
| Country                    | The Netherlands   |
| Designer                   | De Voogd          |
| Displacement (t)           | 40                |
| Hull material              | steel             |
| Hull colour                | blue              |
| Hull shape                 | round-bilged      |
| Keel type                  | box keel          |
| Superstructure material    | steel             |
| Deck material              | steel             |
| Deck finish                | non-skid paint    |
| Superstructure deck finish | non-skid paint    |
| Cockpit deck finish        | non-skid paint    |
| Dorades                    | yes               |
| Window frame               | stainless steel   |
| Window material            | tempered glass    |
| Deckhatch                  | yes               |
| Portholes                  |                   |
| Insulation                 | foam plates       |
| Flybridge                  | yes               |
|                            |                   |