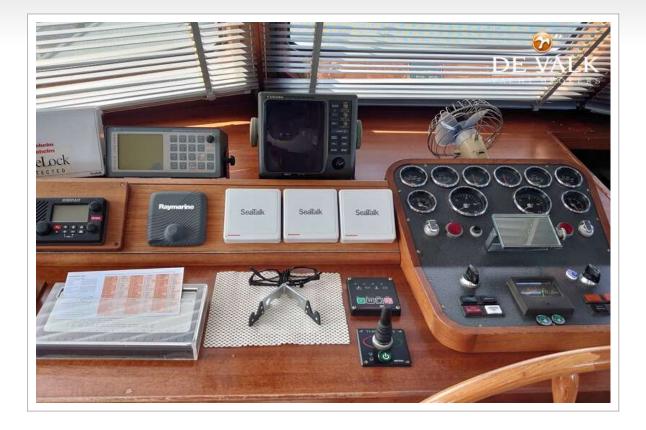

#### NAVIGATION

| Compass                                                               | yes                                                                                           |
|-----------------------------------------------------------------------|-----------------------------------------------------------------------------------------------|
| Compass on flybridge                                                  | yes                                                                                           |
| Electric compass                                                      | yes                                                                                           |
| Multi control display                                                 | yes                                                                                           |
| Depth sounder                                                         | Raymarine                                                                                     |
| Log                                                                   | Raymarine                                                                                     |
| Windset                                                               | Brooks & Gatehouse                                                                            |
| Repeater                                                              | On Fly bridge                                                                                 |
| VHF                                                                   | Simrad                                                                                        |
|                                                                       |                                                                                               |
| Autopilot                                                             | Raymarine with 2nd station on fly                                                             |
| Autopilot<br>Rudder angle indicator                                   | Raymarine with 2nd station on fly yes                                                         |
| -                                                                     |                                                                                               |
| Rudder angle indicator                                                | yes                                                                                           |
| Rudder angle indicator<br>Radar                                       | yes<br>Simrad (Furuno display out of order)                                                   |
| Rudder angle indicator<br>Radar<br>GPS                                | yes<br>Simrad (Furuno display out of order)<br>Simrad                                         |
| Rudder angle indicator<br>Radar<br>GPS<br>Plotter                     | yes<br>Simrad (Furuno display out of order)<br>Simrad<br>Simrad                               |
| Rudder angle indicator<br>Radar<br>GPS<br>Plotter<br>Weather receiver | yes<br>Simrad (Furuno display out of order)<br>Simrad<br>Simrad<br>Fastnet Radio out of order |

#### EQUIPMENT

| yes           |
|---------------|
| For Portholes |
| yes           |
| For Fly       |
| On Fly        |
| On Fly bridge |
|               |

| Boarding ladderaluminumTransom dooryesAnchoryesAnchor chainyesCapstanelectrical Twin plus capstanCapstanyesWindlass aftelectricalDinghy3,20Outboard5 hp only 6 hoursDeck cranemanualSea railingyesPushpityesPulpityesLife raftNeeds serviceLife raft (pers)container 6Last life raft surveyyesWiper3 xRadar reflectoryesSpae partsyesToolsyesToolsyesRadioyesFadloyesFadloyesSpaekers in salonyesClock - barometeryesFire extinguisheryesSpaekers in cabinyesFire extinguisheryesFire extinguisheryesSpaekers in cabinyesYesyesSpaekers in cabinyesYesyesSpaekers in cabinyesYesyesSpaekers in cabinyesYesYesSpaekers in cabinyesYesYesSpaekers in cabinyesYesYesSpaekers in cabinyesYesYesYesYesYesYesYesYesYesYesYesYesYes<                                                                                                                                                                                                    | Bathing platform           | yes                          |
|----------------------------------------------------------------------------------------------------------------------------------------------------------------------------------------------------------------------------------------------------------------------------------------------------------------------------------------------------------------------------------------------------------------------------------------------------------------------------------------------------------------------------------------------------------------------------------------------------------------------------------------------------------------------------------------------------------------------------------------------------------------------------------------------------------------------------------------------------------------------------------------------------------------------------------|----------------------------|------------------------------|
| AnchorAnchorAnchor chainVindlasselectrical Twin plus capstanCapstanyesWindlass aftelectricalDinghy3,20Outboard5 hp only 6 hoursDeck cranemanualSea railingGrab rail (superstructure)steelRailing side opening gatesPushpityesPulpitLife raft (pers)container 6Last life raft surveyWiperSpare partsSpare partsToolsTracVision ballRadioSpaekers in cabinClock - barometerViperSpakers in cabinVinton tertState structureyesFendersyesTract vision ballSpakers in cabinYesState structureYesSpakers in cabinYesYesYesYesSpakers in cabinYesYesYesYesSpakers in cabinYesYesYesSpakers in cabinYesYesYesYesSpakers in cabinYesYesYesYesYesYesYesYesYesYesYesYesYesYes </th <th>Boarding ladder</th> <th>aluminum</th>                                                                                                                                                                                                               | Boarding ladder            | aluminum                     |
| Anchor chainyesWindlasselectrical Twin plus capstanCapstanyesWindlass aftelectricalDinghy3,20Outboard5 hp only 6 hoursDeck cranemanualSea railingyesGrab rail (superstructure)steelRailing side opening gatesyesPulpityesLife raft (pers)container 6Last life raft surveyNeeds serviceWiper3 xRadar reflectoryesSpare partsyesToolsyesTvyesTracVision ballyesRadioyesSpaekers in salonyesClock - barometeryesTite wardsyesState wardsyesFoldersyesToolsyesTactVision ballyesSpaekers in cabinyesClock - barometeryesTite wardsyesTite wardsyesState wardsyesSpaekers in cabinyesTite wardsyesTite wardsyesState wardsyesState wardsyesRadioyesSpaekers in cabinyesState wardsyesState wardsyesState wardsyesState wardsyesState wardsyesState wardsyesState wardsyesState wardsyesState w                                                                                                                                        | Transom door               | yes                          |
| Windlasselectrical Twin plus capstanCapstanyesWindlass aftelectricalDinghy3,20Outboard5 hp only 6 hoursDeck cranemanualSea railingsteelGrab rail (superstructure)steelRailing side opening gatesyesPulpityesLife raftNeeds serviceLife raft (pers)container 6Last life raft surveyNeeds serviceWiper3 xRadar reflectoryesSpare partsyesToolsyesTvyesTacVision ballyesRadioyesSpaekers in salonyesClock - barometeryesTito whenyesStater et in cubinyesFindersyesToolsyesTactoryesFadioyesFatioyesFatioyesFatioyesFatioyesFatioyesFatioyesFatioyesFatioyesFatioyesFatioyesFatioyesFatioyesFatioyesFatioyesFatioyesFatioyesFatioyesFatioyesFatioyesFatioyesFatioyesFatioyesFatioyes                                                                                                                                                                                                                                                | Anchor                     |                              |
| CapstanyesWindlass aftelectricalDinghy3,20Outboard5 hp only 6 hoursDeck cranemanualSea railingsteelGrab rail (superstructure)steelRailing side opening gatesyesPushpityesPulpityesLife raft (pers)container 6Last life raft surveyNeeds serviceWiper3 xRadar reflectoryesFendersyesMooring linesyesSpare partsyesTvyesTracVision ballyesRadioyesSpaekers in salonyesClock - barometeryesTions in the serviceyesStructure in the serviceyesSpaekers in cabinyesClock - barometeryesTions in the serviceyesStructure in the serviceyesStructure in the serviceyesSpaekers in cabinyesStructure in the serviceyesStructure | Anchor chain               | yes                          |
| Windlass aftelectricalDinghy3,20Outboard5 hp only 6 hoursDeck cranemanualSea railingsteelGrab rail (superstructure)steelRailing side opening gatesyesPushpityesPulpityesLife raftNeeds serviceLife raft (pers)container 6Last life raft surveyNeeds serviceWiper3 xRadar reflectoryesFendersyesMooring linesyesSpare partsyesTvyesTacVision ballyesRadioyesSpaekers in salonyesClock - barometeryesVision ballyesSpaekers in cabinyesVision ballyesSpaekers in cabinyesVision ballyesStructureyesStructureyesStructureyesStructureyesStructureyesStructureyesStructureyesStructureyesStructureyesStructureyesStructureyesStructureyesStructureyesStructureyesStructureyesStructureyesStructureyesStructureyesStructureyesStructureyesStructureyesStructure <th>Windlass</th> <th>electrical Twin plus capstan</th>                                                                                                               | Windlass                   | electrical Twin plus capstan |
| Dinghy3,20Outboard5 hp only 6 hoursDeck cranemanualSea railingmanualGrab rail (superstructure)steelRailing side opening gatesyesPushpityesPulpityesLife raftNeeds serviceLife raft (pers)container 6Last life raft surveyNeeds serviceWiper3 xRadar reflectoryesFendersyesMooring linesyesSpare partsyesTvyesRadioyesRadioyesSpaekers in salonyesClock - barometeryesVince - BaroneteryesClock - barometeryes                                                                                                                                                                                                                                                                                                                                                                                                                                                                                                                    | Capstan                    | yes                          |
| Outboard5 hp only 6 hoursDeck cranemanualSea railingsteelGrab rail (superstructure)steelRailing side opening gatesyesPushpityesPulpityesLife raftNeeds serviceLife raft (pers)container 6Last life raft surveyNeeds serviceWiper3 xRadar reflectoryesFendersyesMooring linesyesSpare partsyesTvyesTracVision ballyesRadioyesSpeakers in salonyesClock - barometeryesFindersyesSpeakers in cabinyesClock - barometeryesFindersyesSpeakers in cabinyesClock - barometeryesFindersyesSpeakers in cabinyesSpeakers in cabinyes </th <th>Windlass aft</th> <th>electrical</th>                        | Windlass aft               | electrical                   |
| Deck cranemanualSea railingsteelGrab rail (superstructure)steelRailing side opening gatesyesPushpityesPulpityesLife raftNeeds serviceLife raft (pers)container 6Last life raft surveyNeeds serviceWiper3 xRadar reflectoryesFendersyesMooring linesyesSpare partsyesTvyesTracVision ballyesRadioyesSpeakers in cabinyesClock - barometeryes                                                                                                                                                                                                                                                                                                                                                                                                                                                                                                                                                                                      | Dinghy                     | 3,20                         |
| Sea railingGrab rail (superstructure)steelRailing side opening gatesyesPushpityesPulpityesLife raftNeeds serviceLife raft (pers)container 6Last life raft surveyNeeds serviceWiper3 xRadar reflectoryesFendersyesMooring linesyesSpare partsyesTvyesTracVision ballyesRadioyesSpeakers in cabinyesClock - barometeryes                                                                                                                                                                                                                                                                                                                                                                                                                                                                                                                                                                                                           | Outboard                   | 5 hp only 6 hours            |
| Grab rail (superstructure)steelRailing side opening gatesyesPushpityesPulpityesLife raftNeeds serviceLife raft (pers)container 6Last life raft surveyNeeds serviceWiper3 xRadar reflectoryesFendersyesMooring linesyesSpare partsyesTvyesTracVision ballyesRadioyesSpeakers in salonyesClock - barometeryes                                                                                                                                                                                                                                                                                                                                                                                                                                                                                                                                                                                                                      | Deck crane                 | manual                       |
| Railing side opening gatesyesPushpityesPulpityesPulpityesLife raftNeeds serviceLife raft (pers)container 6Last life raft surveyNeeds serviceWiper3 xRadar reflectoryesFendersyesMooring linesyesSpare partsyesTVyesTacVision ballyesRadioyesSpeakers in salonyesClock - barometeryes                                                                                                                                                                                                                                                                                                                                                                                                                                                                                                                                                                                                                                             | Sea railing                |                              |
| PushpityesPulpityesLife raftNeeds serviceLife raft (pers)container 6Last life raft surveyNeeds serviceWiper3 xRadar reflectoryesFendersyesMooring linesyesSpare partsyesTvyesTracVision ballyesRadioyesSpeakers in salonyesClock - barometeryes                                                                                                                                                                                                                                                                                                                                                                                                                                                                                                                                                                                                                                                                                  | Grab rail (superstructure) | steel                        |
| PulpityesLife raftNeeds serviceLife raft (pers)container 6Last life raft surveyNeeds serviceWiper3 xRadar reflectoryesFendersyesMooring linesyesSpare partsyesTvyesTracVision ballyesRadioyesSpeakers in salonyesClock - barometeryes                                                                                                                                                                                                                                                                                                                                                                                                                                                                                                                                                                                                                                                                                            | Railing side opening gates | yes                          |
| Life raftNeeds serviceLife raft (pers)container 6Last life raft surveyNeeds serviceWiper3 xRadar reflectoryesFendersyesMooring linesyesSpare partsyesTVyesTracVision ballyesRadioyesSpeakers in cabinyesClock - barometeryes                                                                                                                                                                                                                                                                                                                                                                                                                                                                                                                                                                                                                                                                                                     | Pushpit                    | yes                          |
| Life raft (pers)container 6Last life raft surveyNeeds serviceWiper3 xRadar reflectoryesFendersyesMooring linesyesSpare partsyesTvyesTvyesRadioyesSpeakers in salonyesSpeakers in cabinyesClock - barometeryes                                                                                                                                                                                                                                                                                                                                                                                                                                                                                                                                                                                                                                                                                                                    | Pulpit                     | yes                          |
| Last life raft surveyNeeds serviceWiper3 xRadar reflectoryesFendersyesMooring linesyesSpare partsyesToolsyesTVyesTracVision ballyesRadioyesSpeakers in salonyesClock - barometeryes                                                                                                                                                                                                                                                                                                                                                                                                                                                                                                                                                                                                                                                                                                                                              | Life raft                  | Needs service                |
| Wiper3 xRadar reflectoryesFendersyesMooring linesyesSpare partsyesToolsyesTVyesTracVision ballyesRadioyesSpeakers in salonyesSpeakers in cabinyesClock - barometeryes                                                                                                                                                                                                                                                                                                                                                                                                                                                                                                                                                                                                                                                                                                                                                            | Life raft (pers)           | container 6                  |
| Radar reflectoryesFendersyesMooring linesyesSpare partsyesToolsyesTVyesTacVision ballyesRadioyesSpeakers in salonyesSpeakers in cabinyesClock - barometeryes                                                                                                                                                                                                                                                                                                                                                                                                                                                                                                                                                                                                                                                                                                                                                                     | Last life raft survey      | Needs service                |
| FendersyesMooring linesyesSpare partsyesToolsyesTVyesTkyesRadioyesSpeakers in salonyesSpeakers in cabinyesClock - barometeryes                                                                                                                                                                                                                                                                                                                                                                                                                                                                                                                                                                                                                                                                                                                                                                                                   | Wiper                      | 3 x                          |
| Mooring linesyesSpare partsyesToolsyesTVyesTkyesTracVision ballyesRadioyesSpeakers in salonyesSpeakers in cabinyesClock - barometeryes                                                                                                                                                                                                                                                                                                                                                                                                                                                                                                                                                                                                                                                                                                                                                                                           | Radar reflector            | yes                          |
| Spare partsyesToolsyesTVyesTVyesTracVision ballyesRadioyesSpeakers in salonyesSpeakers in cabinyesClock - barometeryes                                                                                                                                                                                                                                                                                                                                                                                                                                                                                                                                                                                                                                                                                                                                                                                                           | Fenders                    | yes                          |
| ToolsyesTVyesTracVision ballyesRadioyesSpeakers in salonyesSpeakers in cabinyesClock - barometeryes                                                                                                                                                                                                                                                                                                                                                                                                                                                                                                                                                                                                                                                                                                                                                                                                                              | Mooring lines              | yes                          |
| TVyesTracVision ballyesRadioyesSpeakers in salonyesSpeakers in cabinyesClock - barometeryes                                                                                                                                                                                                                                                                                                                                                                                                                                                                                                                                                                                                                                                                                                                                                                                                                                      | Spare parts                | yes                          |
| TracVision ballyesRadioyesSpeakers in salonyesSpeakers in cabinyesClock - barometeryes                                                                                                                                                                                                                                                                                                                                                                                                                                                                                                                                                                                                                                                                                                                                                                                                                                           | Tools                      | yes                          |
| RadioyesSpeakers in salonyesSpeakers in cabinyesClock - barometeryesSince the integralyes                                                                                                                                                                                                                                                                                                                                                                                                                                                                                                                                                                                                                                                                                                                                                                                                                                        | TV                         | yes                          |
| Speakers in salon yes   Speakers in cabin yes   Clock - barometer yes                                                                                                                                                                                                                                                                                                                                                                                                                                                                                                                                                                                                                                                                                                                                                                                                                                                            | TracVision ball            | yes                          |
| Speakers in cabin yes   Clock - barometer yes                                                                                                                                                                                                                                                                                                                                                                                                                                                                                                                                                                                                                                                                                                                                                                                                                                                                                    | Radio                      | yes                          |
| Clock - barometer yes                                                                                                                                                                                                                                                                                                                                                                                                                                                                                                                                                                                                                                                                                                                                                                                                                                                                                                            | Speakers in salon          | yes                          |
| Fig. a the labor                                                                                                                                                                                                                                                                                                                                                                                                                                                                                                                                                                                                                                                                                                                                                                                                                                                                                                                 | Speakers in cabin          | yes                          |
| Fire extinguisher yes                                                                                                                                                                                                                                                                                                                                                                                                                                                                                                                                                                                                                                                                                                                                                                                                                                                                                                            | Clock - barometer          | yes                          |
|                                                                                                                                                                                                                                                                                                                                                                                                                                                                                                                                                                                                                                                                                                                                                                                                                                                                                                                                  | Fire extinguisher          | yes                          |