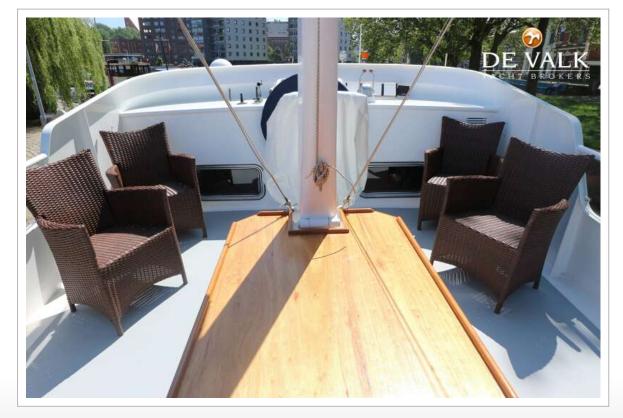

#### ACCOMMODATION

| Cabins                  | 2                                 |
|-------------------------|-----------------------------------|
| Berths                  | 5                                 |
| Interior                | teak                              |
| Layout                  | Owner                             |
| Floor                   | carpet                            |
| Aft deck                | yes                               |
| Pilot house/deck saloon | yes                               |
| Saloon                  | With addition hidden bed          |
| Headroom saloon (m)     | 1,90                              |
| Heating                 |                                   |
| Air-conditioning        | reverse cycle airco               |
| Navigation center       | yes                               |
| Aft Cabin               | yes                               |
| Dining room             | In the lower salon and pilothouse |
|                         |                                   |