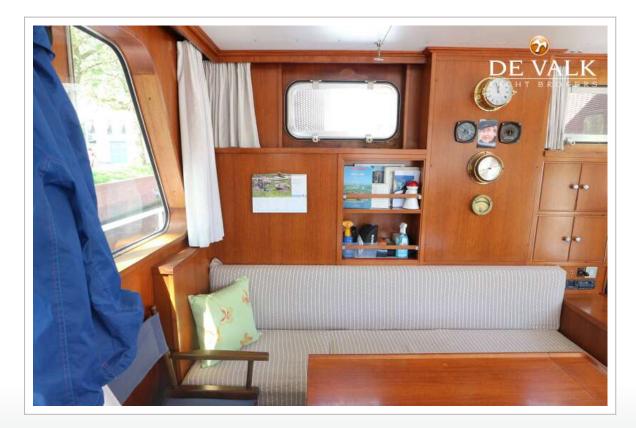

#### ACCOMMODATION

| Cabins                  | 2                                 |
|-------------------------|-----------------------------------|
| Berths                  | 5                                 |
| Interior                | teak                              |
| Layout                  | Owner                             |
| Floor                   | carpet                            |
| Aft deck                | yes                               |
| Pilot house/deck saloon | yes                               |
| Saloon                  | With addition hidden bed          |
| Headroom saloon (m)     | 1,90                              |
| Heating                 |                                   |
| Air-conditioning        | reverse cycle airco               |
| Navigation center       | yes                               |
| Aft Cabin               | yes                               |
| Dining room             | In the lower salon and pilothouse |
|                         |                                   |