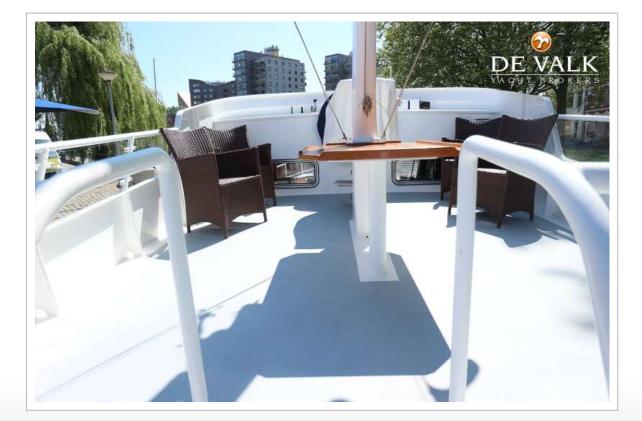

#### GENERAL

| Model                      | FEADSHIP CHEOPS   |
|----------------------------|-------------------|
| Туре                       | motor yacht       |
| LOA (m)                    | 17,50             |
| Beam (m)                   | 4,90              |
| Draft (m)                  | 1,44              |
| Air draft (m)              | 9,00              |
| Air draft min (m)          | 4,60              |
| Headroom (m)               | 2,00              |
| Year built                 | 1976              |
| Launched                   | 1976              |
| Builder                    | De Vries Aalsmeer |
| Country                    | The Netherlands   |
| Designer                   | De Voogd          |
| Displacement (t)           | 40                |
| Hull material              | steel             |
| Hull colour                | blue              |
| Hull shape                 | round-bilged      |
| Keel type                  | box keel          |
| Superstructure material    | steel             |
| Deck material              | steel             |
| Deck finish                | non-skid paint    |
| Superstructure deck finish | non-skid paint    |
| Cockpit deck finish        | non-skid paint    |
| Dorades                    | yes               |
| Window frame               | stainless steel   |
| Window material            | tempered glass    |
| Deckhatch                  | yes               |
| Portholes                  |                   |
| Insulation                 | foam plates       |
| Flybridge                  | yes               |
|                            |                   |

#### ACCOMMODATION

| Cabins                  | 2                                 |
|-------------------------|-----------------------------------|
| Berths                  | 5                                 |
| Interior                | teak                              |
| Layout                  | Owner                             |
| Floor                   | carpet                            |
| Aft deck                | yes                               |
| Pilot house/deck saloon | yes                               |
| Saloon                  | With addition hidden bed          |
| Headroom saloon (m)     | 1,90                              |
| Heating                 |                                   |
| Air-conditioning        | reverse cycle airco               |
| Navigation center       | yes                               |
| Aft Cabin               | yes                               |
| Dining room             | In the lower salon and pilothouse |
|                         |                                   |