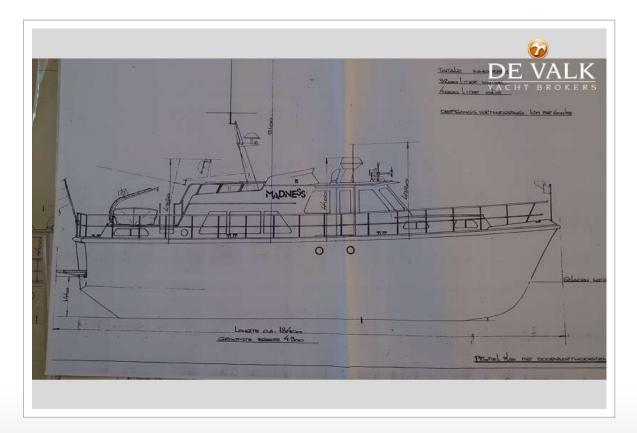

#### GENERAL

| Model                      | FEADSHIP CHEOPS   |
|----------------------------|-------------------|
| Туре                       | motor yacht       |
| LOA (m)                    | 17,50             |
| Beam (m)                   | 4,90              |
| Draft (m)                  | 1,44              |
| Air draft (m)              | 9,00              |
| Air draft min (m)          | 4,60              |
| Headroom (m)               | 2,00              |
| Year built                 | 1976              |
| Launched                   | 1976              |
| Builder                    | De Vries Aalsmeer |
| Country                    | The Netherlands   |
| Designer                   | De Voogd          |
| Displacement (t)           | 40                |
| Hull material              | steel             |
| Hull colour                | blue              |
| Hull shape                 | round-bilged      |
| Keel type                  | box keel          |
| Superstructure material    | steel             |
| Deck material              | steel             |
| Deck finish                | non-skid paint    |
| Superstructure deck finish | non-skid paint    |
| Cockpit deck finish        | non-skid paint    |
| Dorades                    | yes               |
| Window frame               | stainless steel   |
| Window material            | tempered glass    |
| Deckhatch                  | yes               |
| Portholes                  |                   |
| Insulation                 | foam plates       |
| Flybridge                  | yes               |
|                            |                   |