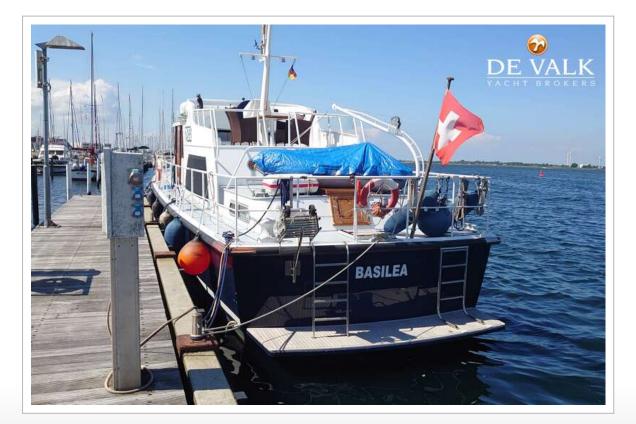

#### **BROKER'S COMMENTS**

FEADSHIP CHEOPS is the perfect example of what made the name of Feadship. FEADSHIP CHEOPS is the perfect travel companion to take you safe everywhere in the world. Her layout provides ample space for both entertaining your famely and friends as provide enough privacy for the owner. Her authentic character with many safe seagoing featuresm like guardrails, ample secondary storage and strong sturdy construction is hard to find these days. The Feadship Cheops is easy to handle and maintain and is ready to take you anywhere

#### GENERAL

| Model                      | FEADSHIP CHEOPS   |
|----------------------------|-------------------|
| Туре                       | motor yacht       |
| LOA (m)                    | 17,50             |
| Beam (m)                   | 4,90              |
| Draft (m)                  | 1,44              |
| Air draft (m)              | 9,00              |
| Air draft min (m)          | 4,60              |
| Headroom (m)               | 2,00              |
| Year built                 | 1976              |
| Launched                   | 1976              |
| Builder                    | De Vries Aalsmeer |
| Country                    | The Netherlands   |
| Designer                   | De Voogd          |
| Displacement (t)           | 40                |
| Hull material              | steel             |
| Hull colour                | blue              |
| Hull shape                 | round-bilged      |
| Keel type                  | box keel          |
| Superstructure material    | steel             |
| Deck material              | steel             |
| Deck finish                | non-skid paint    |
| Superstructure deck finish | non-skid paint    |
| Cockpit deck finish        | non-skid paint    |
| Dorades                    | yes               |
| Window frame               | stainless steel   |
| Window material            | tempered glass    |
| Deckhatch                  | yes               |
| Portholes                  |                   |
| Insulation                 | foam plates       |
| Flybridge                  | yes               |
|                            |                   |