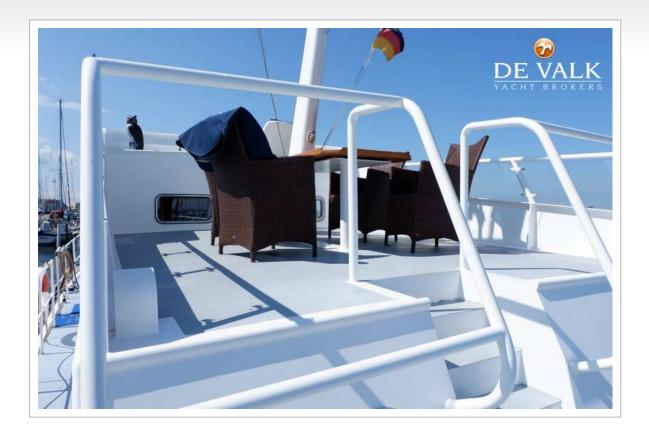

#### GENERAL

| Model                      | FEADSHIP CHEOPS   |
|----------------------------|-------------------|
| Туре                       | motor yacht       |
| LOA (m)                    | 17,50             |
| Beam (m)                   | 4,90              |
| Draft (m)                  | 1,44              |
| Air draft (m)              | 9,00              |
| Air draft min (m)          | 4,60              |
| Headroom (m)               | 2,00              |
| Year built                 | 1976              |
| Launched                   | 1976              |
| Builder                    | De Vries Aalsmeer |
| Country                    | The Netherlands   |
| Designer                   | De Voogd          |
| Displacement (t)           | 40                |
| Hull material              | steel             |
| Hull colour                | blue              |
| Hull shape                 | round-bilged      |
| Keel type                  | box keel          |
| Superstructure material    | steel             |
| Deck material              | steel             |
| Deck finish                | non-skid paint    |
| Superstructure deck finish | non-skid paint    |
| Cockpit deck finish        | non-skid paint    |
| Dorades                    | yes               |
| Window frame               | stainless steel   |
| Window material            | tempered glass    |
| Deckhatch                  | yes               |
| Portholes                  |                   |
| Insulation                 | foam plates       |
| Flybridge                  | yes               |
|                            |                   |

#### ACCOMMODATION

| Cabins                  | 2                                 |
|-------------------------|-----------------------------------|
| Berths                  | 5                                 |
| Interior                | teak                              |
| Layout                  | Owner                             |
| Floor                   | carpet                            |
| Aft deck                | yes                               |
| Pilot house/deck saloon | yes                               |
| Saloon                  | With addition hidden bed          |
| Headroom saloon (m)     | 1,90                              |
| Heating                 |                                   |
| Air-conditioning        | reverse cycle airco               |
| Navigation center       | yes                               |
| Aft Cabin               | yes                               |
| Dining room             | In the lower salon and pilothouse |
|                         |                                   |