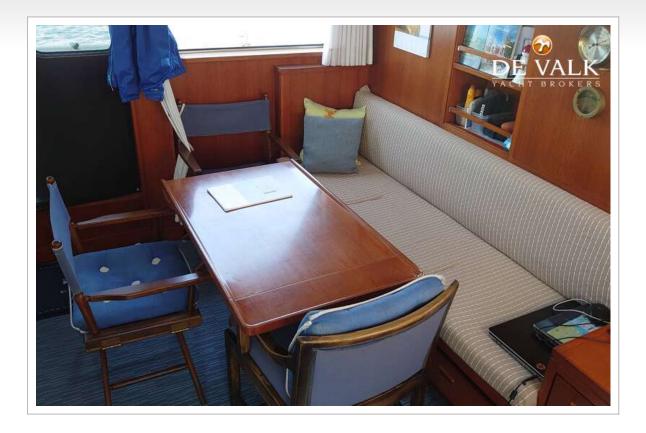

#### ACCOMMODATION

| Cabins                  | 2                                 |
|-------------------------|-----------------------------------|
| Berths                  | 5                                 |
| Interior                | teak                              |
| Layout                  | Owner                             |
| Floor                   | carpet                            |
| Aft deck                | yes                               |
| Pilot house/deck saloon | yes                               |
| Saloon                  | With addition hidden bed          |
| Headroom saloon (m)     | 1,90                              |
| Heating                 |                                   |
| Air-conditioning        | reverse cycle airco               |
| Navigation center       | yes                               |
| Aft Cabin               | yes                               |
| Dining room             | In the lower salon and pilothouse |
|                         |                                   |