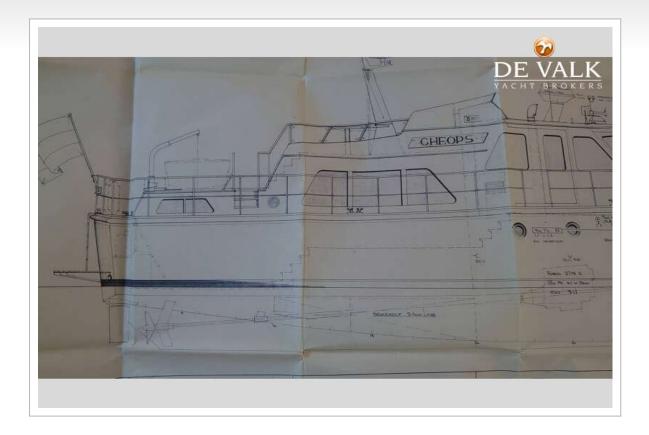

#### GENERAL

| Model                      | FEADSHIP CHEOPS   |
|----------------------------|-------------------|
| Туре                       | motor yacht       |
| LOA (m)                    | 17,50             |
| Beam (m)                   | 4,90              |
| Draft (m)                  | 1,44              |
| Air draft (m)              | 9,00              |
| Air draft min (m)          | 4,60              |
| Headroom (m)               | 2,00              |
| Year built                 | 1976              |
| Launched                   | 1976              |
| Builder                    | De Vries Aalsmeer |
| Country                    | The Netherlands   |
| Designer                   | De Voogd          |
| Displacement (t)           | 40                |
| Hull material              | steel             |
| Hull colour                | blue              |
| Hull shape                 | round-bilged      |
| Keel type                  | box keel          |
| Superstructure material    | steel             |
| Deck material              | steel             |
| Deck finish                | non-skid paint    |
| Superstructure deck finish | non-skid paint    |
| Cockpit deck finish        | non-skid paint    |
| Dorades                    | yes               |
| Window frame               | stainless steel   |
| Window material            | tempered glass    |
| Deckhatch                  | yes               |
| Portholes                  |                   |
| Insulation                 | foam plates       |
| Flybridge                  | yes               |
|                            |                   |