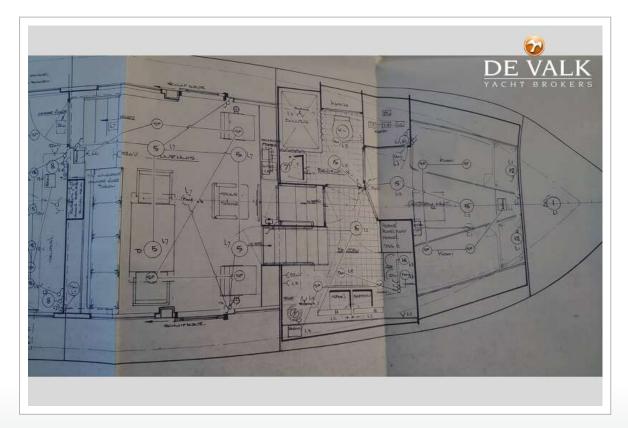

#### ACCOMMODATION

| Cabins                  | 2                                 |
|-------------------------|-----------------------------------|
| Berths                  | 5                                 |
| Interior                | teak                              |
| Layout                  | Owner                             |
| Floor                   | carpet                            |
| Aft deck                | yes                               |
| Pilot house/deck saloon | yes                               |
| Saloon                  | With addition hidden bed          |
| Headroom saloon (m)     | 1,90                              |
| Heating                 |                                   |
| Air-conditioning        | reverse cycle airco               |
| Navigation center       | yes                               |
| Aft Cabin               | yes                               |
| Dining room             | In the lower salon and pilothouse |
|                         |                                   |

 $\mathbf{\hat{o}}$ 

| Sliding door to aft deck | Side decks              |
|--------------------------|-------------------------|
| Galley                   | yes                     |
| Countertop               | stainless steel         |
| Sink                     | stainless steel Double  |
| Cooker                   | electric AEG 4 burner   |
| Oven                     | AEG                     |
| Extractor                | yes                     |
| Fridge                   | yes                     |
| Freezer                  | yes                     |
| Hot water system         | 220V + engine           |
| Water pressure system    | electrical              |
| Crockery                 | yes                     |
| Owners cabin             | twin single             |
| Bed length (m)           | 2 x 0,90                |
| Wardrobe                 | hanging/drawers/shelves |
| Bathroom                 | en suite                |
| Toilet                   | en suite                |
| Toilet system            | electric                |
| Wash basin               | in the bathroom         |
| Shower                   | en suite                |
| Guest cabin 1            | twin single             |
| Bed length (m)           | 2 x 0,90                |
| Wardrobe                 | hanging/drawers/shelves |
| Bathroom                 | shared                  |
| Toilet                   | shared                  |
| Toilet system            | electric                |
| Wash basin               | in the bathroom         |
| Shower                   | shared                  |
| Washing machine          | yes                     |