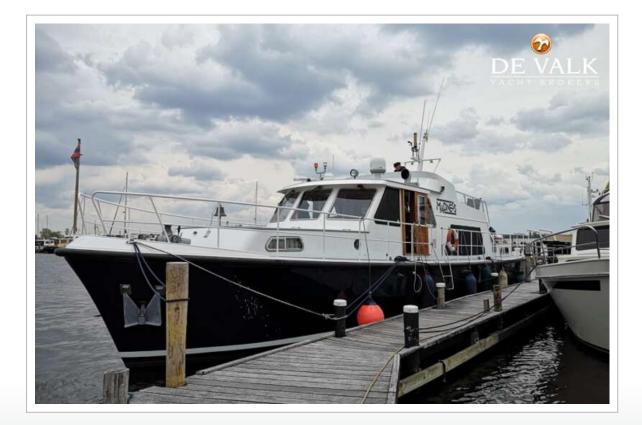

#### **BROKER'S COMMENTS**

FEADSHIP CHEOPS is the perfect example of what made the name of Feadship. FEADSHIP CHEOPS is the perfect travel companion to take you safe everywhere in the world. Her layout provides ample space for both entertaining your famely and friends as provide enough privacy for the owner. Her authentic character with many safe seagoing featuresm like guardrails, ample secondary storage and strong sturdy construction is hard to find these days. The Feadship Cheops is easy to handle and maintain and is ready to take you anywhere

#### GENERAL

| Model                      | FEADSHIP CHEOPS   |
|----------------------------|-------------------|
| Туре                       | motor yacht       |
| LOA (m)                    | 17,50             |
| Beam (m)                   | 4,90              |
| Draft (m)                  | 1,44              |
| Air draft (m)              | 9,00              |
| Air draft min (m)          | 4,60              |
| Headroom (m)               | 2,00              |
| Year built                 | 1976              |
| Launched                   | 1976              |
| Builder                    | De Vries Aalsmeer |
| Country                    | The Netherlands   |
| Designer                   | De Voogd          |
| Displacement (t)           | 40                |
| Hull material              | steel             |
| Hull colour                | blue              |
| Hull shape                 | round-bilged      |
| Keel type                  | box keel          |
| Superstructure material    | steel             |
| Deck material              | steel             |
| Deck finish                | non-skid paint    |
| Superstructure deck finish | non-skid paint    |
| Cockpit deck finish        | non-skid paint    |
| Dorades                    | yes               |
| Window frame               | stainless steel   |
| Window material            | tempered glass    |
| Deckhatch                  | yes               |
| Portholes                  |                   |
| Insulation                 | foam plates       |
| Flybridge                  | yes               |
|                            |                   |