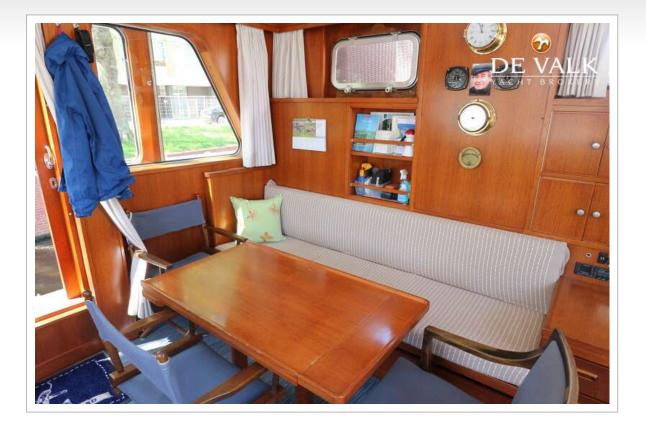

#### ACCOMMODATION

| Cabins                  | 2                                 |
|-------------------------|-----------------------------------|
| Berths                  | 5                                 |
| Interior                | teak                              |
| Layout                  | Owner                             |
| Floor                   | carpet                            |
| Aft deck                | yes                               |
| Pilot house/deck saloon | yes                               |
| Saloon                  | With addition hidden bed          |
| Headroom saloon (m)     | 1,90                              |
| Heating                 |                                   |
| Air-conditioning        | reverse cycle airco               |
| Navigation center       | yes                               |
| Aft Cabin               | yes                               |
| Dining room             | In the lower salon and pilothouse |
|                         |                                   |