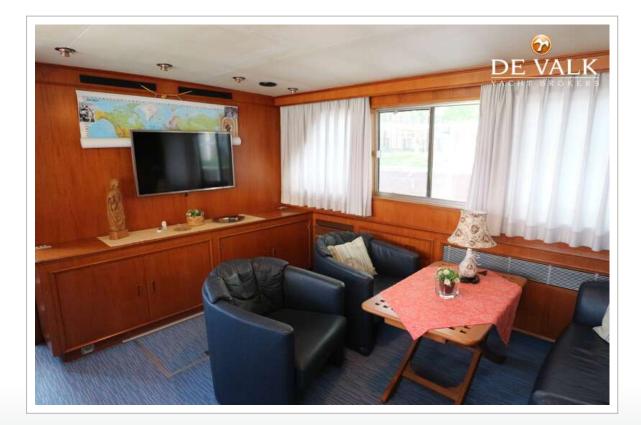

#### ACCOMMODATION

| Cabins                  | 2                                 |
|-------------------------|-----------------------------------|
| Berths                  | 5                                 |
| Interior                | teak                              |
| Layout                  | Owner                             |
| Floor                   | carpet                            |
| Aft deck                | yes                               |
| Pilot house/deck saloon | yes                               |
| Saloon                  | With addition hidden bed          |
| Headroom saloon (m)     | 1,90                              |
| Heating                 |                                   |
| Air-conditioning        | reverse cycle airco               |
| Navigation center       | yes                               |
| Aft Cabin               | yes                               |
| Dining room             | In the lower salon and pilothouse |
|                         |                                   |