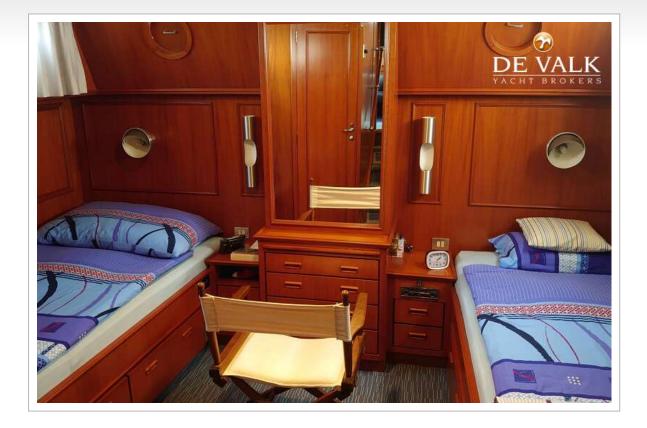

 $\mathbf{\hat{o}}$ 

| Sliding door to aft deck | Side decks              |
|--------------------------|-------------------------|
| Galley                   | yes                     |
| Countertop               | stainless steel         |
| Sink                     | stainless steel Double  |
| Cooker                   | electric AEG 4 burner   |
| Oven                     | AEG                     |
| Extractor                | yes                     |
| Fridge                   | yes                     |
| Freezer                  | yes                     |
| Hot water system         | 220V + engine           |
| Water pressure system    | electrical              |
| Crockery                 | yes                     |
| Owners cabin             | twin single             |
| Bed length (m)           | 2 x 0,90                |
| Wardrobe                 | hanging/drawers/shelves |
| Bathroom                 | en suite                |
| Toilet                   | en suite                |
| Toilet system            | electric                |
| Wash basin               | in the bathroom         |
| Shower                   | en suite                |
| Guest cabin 1            | twin single             |
| Bed length (m)           | 2 x 0,90                |
| Wardrobe                 | hanging/drawers/shelves |
| Bathroom                 | shared                  |
| Toilet                   | shared                  |
| Toilet system            | electric                |
| Wash basin               | in the bathroom         |
| Shower                   | shared                  |
| Washing machine          | yes                     |