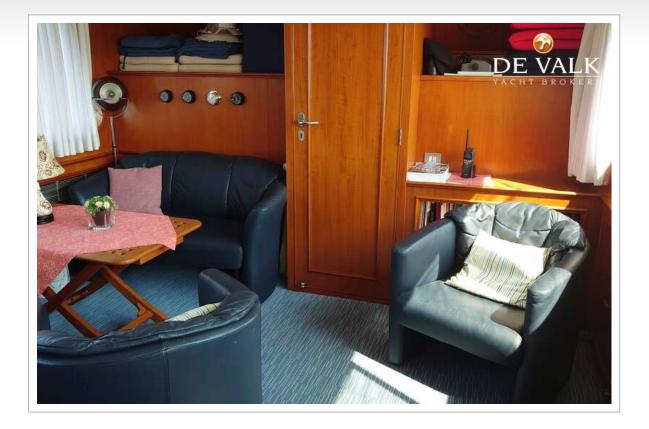

#### ACCOMMODATION

| Cabins                  | 2                                 |
|-------------------------|-----------------------------------|
| Berths                  | 5                                 |
| Interior                | teak                              |
| Layout                  | Owner                             |
| Floor                   | carpet                            |
| Aft deck                | yes                               |
| Pilot house/deck saloon | yes                               |
| Saloon                  | With addition hidden bed          |
| Headroom saloon (m)     | 1,90                              |
| Heating                 |                                   |
| Air-conditioning        | reverse cycle airco               |
| Navigation center       | yes                               |
| Aft Cabin               | yes                               |
| Dining room             | In the lower salon and pilothouse |
|                         |                                   |