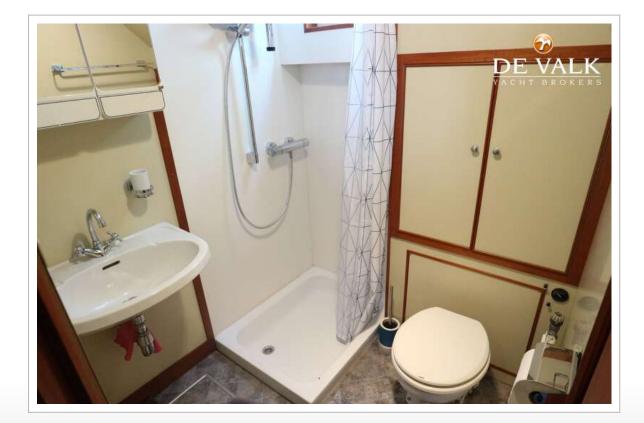

#### ACCOMMODATION

| Cabins                  | 2                                 |
|-------------------------|-----------------------------------|
| Berths                  | 5                                 |
| Interior                | teak                              |
| Layout                  | Owner                             |
| Floor                   | carpet                            |
| Aft deck                | yes                               |
| Pilot house/deck saloon | yes                               |
| Saloon                  | With addition hidden bed          |
| Headroom saloon (m)     | 1,90                              |
| Heating                 |                                   |
| Air-conditioning        | reverse cycle airco               |
| Navigation center       | yes                               |
| Aft Cabin               | yes                               |
| Dining room             | In the lower salon and pilothouse |
|                         |                                   |

 $\mathbf{\hat{o}}$ 

| Sliding door to aft deck | Side decks              |
|--------------------------|-------------------------|
| Galley                   | yes                     |
| Countertop               | stainless steel         |
| Sink                     | stainless steel Double  |
| Cooker                   | electric AEG 4 burner   |
| Oven                     | AEG                     |
| Extractor                | yes                     |
| Fridge                   | yes                     |
| Freezer                  | yes                     |
| Hot water system         | 220V + engine           |
| Water pressure system    | electrical              |
| Crockery                 | yes                     |
| Owners cabin             | twin single             |
| Bed length (m)           | 2 x 0,90                |
| Wardrobe                 | hanging/drawers/shelves |
| Bathroom                 | en suite                |
| Toilet                   | en suite                |
| Toilet system            | electric                |
| Wash basin               | in the bathroom         |
| Shower                   | en suite                |
| Guest cabin 1            | twin single             |
| Bed length (m)           | 2 x 0,90                |
| Wardrobe                 | hanging/drawers/shelves |
| Bathroom                 | shared                  |
| Toilet                   | shared                  |
| Toilet system            | electric                |
| Wash basin               | in the bathroom         |
| Shower                   | shared                  |
| Washing machine          | yes                     |