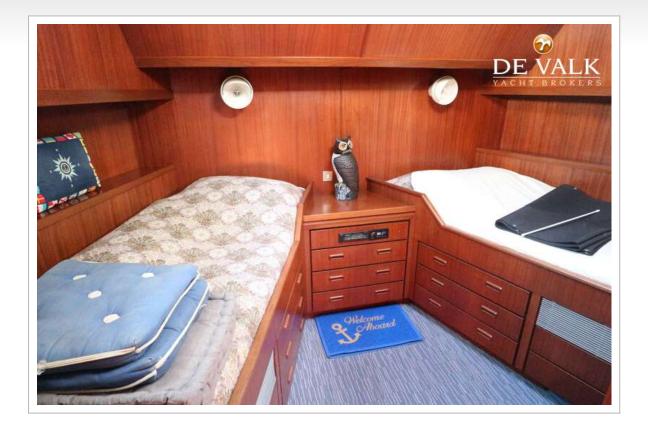

#### ACCOMMODATION

| Cabins                  | 2                                 |
|-------------------------|-----------------------------------|
| Berths                  | 5                                 |
| Interior                | teak                              |
| Layout                  | Owner                             |
| Floor                   | carpet                            |
| Aft deck                | yes                               |
| Pilot house/deck saloon | yes                               |
| Saloon                  | With addition hidden bed          |
| Headroom saloon (m)     | 1,90                              |
| Heating                 |                                   |
| Air-conditioning        | reverse cycle airco               |
| Navigation center       | yes                               |
| Aft Cabin               | yes                               |
| Dining room             | In the lower salon and pilothouse |
|                         |                                   |

 $\mathbf{\hat{o}}$ 

| Sliding door to aft deck | Side decks              |
|--------------------------|-------------------------|
| Galley                   | yes                     |
| Countertop               | stainless steel         |
| Sink                     | stainless steel Double  |
| Cooker                   | electric AEG 4 burner   |
| Oven                     | AEG                     |
| Extractor                | yes                     |
| Fridge                   | yes                     |
| Freezer                  | yes                     |
| Hot water system         | 220V + engine           |
| Water pressure system    | electrical              |
| Crockery                 | yes                     |
| Owners cabin             | twin single             |
| Bed length (m)           | 2 x 0,90                |
| Wardrobe                 | hanging/drawers/shelves |
| Bathroom                 | en suite                |
| Toilet                   | en suite                |
| Toilet system            | electric                |
| Wash basin               | in the bathroom         |
| Shower                   | en suite                |
| Guest cabin 1            | twin single             |
| Bed length (m)           | 2 x 0,90                |
| Wardrobe                 | hanging/drawers/shelves |
| Bathroom                 | shared                  |
| Toilet                   | shared                  |
| Toilet system            | electric                |
| Wash basin               | in the bathroom         |
| Shower                   | shared                  |
| Washing machine          | yes                     |