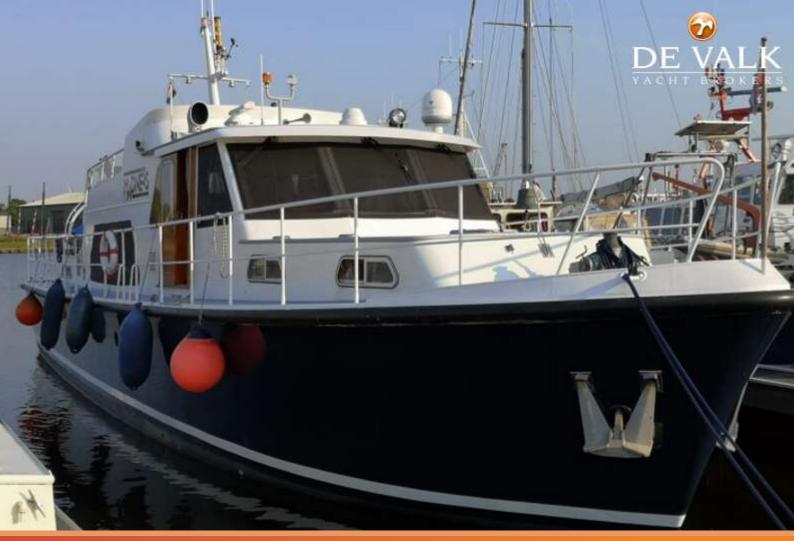

#### **BROKER'S COMMENTS**

FEADSHIP CHEOPS is the perfect example of what made the name of Feadship. FEADSHIP CHEOPS is the perfect travel companion to take you safe everywhere in the world. Her layout provides ample space for both entertaining your famely and friends as provide enough privacy for the owner. Her authentic character with many safe seagoing featuresm like guardrails, ample secondary storage and strong sturdy construction is hard to find these days. The Feadship Cheops is easy to handle and maintain and is ready to take you anywhere

#### GENERAL

| Model                      | FEADSHIP CHEOPS   |
|----------------------------|-------------------|
| Туре                       | motor yacht       |
| LOA (m)                    | 17,50             |
| Beam (m)                   | 4,90              |
| Draft (m)                  | 1,44              |
| Air draft (m)              | 9,00              |
| Air draft min (m)          | 4,60              |
| Headroom (m)               | 2,00              |
| Year built                 | 1976              |
| Launched                   | 1976              |
| Builder                    | De Vries Aalsmeer |
| Country                    | The Netherlands   |
| Designer                   | De Voogd          |
| Displacement (t)           | 40                |
| Hull material              | steel             |
| Hull colour                | blue              |
| Hull shape                 | round-bilged      |
| Keel type                  | box keel          |
| Superstructure material    | steel             |
| Deck material              | steel             |
| Deck finish                | non-skid paint    |
| Superstructure deck finish | non-skid paint    |
| Cockpit deck finish        | non-skid paint    |
| Dorades                    | yes               |
| Window frame               | stainless steel   |
| Window material            | tempered glass    |
| Deckhatch                  | yes               |
| Portholes                  |                   |
| Insulation                 | foam plates       |
| Flybridge                  | yes               |
|                            |                   |