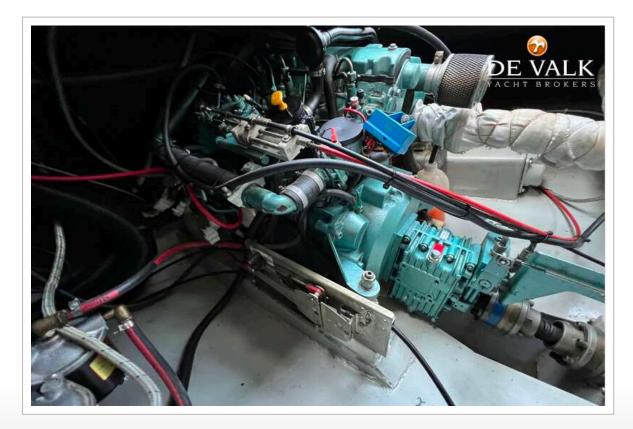

#### MACHINERY

| No of engines | 1       |
|---------------|---------|
| Make          | Peugeot |
| Туре          | XDP4.9  |

| HP                       | 54                          |
|--------------------------|-----------------------------|
| kW                       | 39.74                       |
| Fuel                     | diesel                      |
| Maximum speed (kn)       | 7                           |
| Cruising speed (kn)      | 6                           |
| Engine hours             | 812                         |
| Engine cooling system    | freshwater heat exchanger   |
| Drive                    | shaft                       |
| Shaft seal               | yes                         |
| Engine controls          | bowden cable                |
| Gearbox                  | hydraulic                   |
| Bowthruster              | electric Volvo Penta        |
| Gearbox                  | hydraulic Hurth             |
| Exhaust                  | watercooled                 |
| Propeller type           | fixed                       |
| Propeller shaft material | steel                       |
| Shaft lubrication        | grease                      |
| Electric bilge pump      | yes                         |
| Electrical installation  | 12v / 230v                  |
| Start battery            | 12v 180Ah                   |
| Service battery          | 12v 120Ah                   |
| Bowthruster battery      | 12v 120Ah                   |
| Battery monitor          | Mastervolt                  |
| Battery charger          | Victron Blue power 12v 30A  |
| Inverter                 | Victron Multiplus 12v 1200W |
| Shorepower               | with cable                  |
| Insulation transformer   | Victron 2000W               |
|                          |                             |