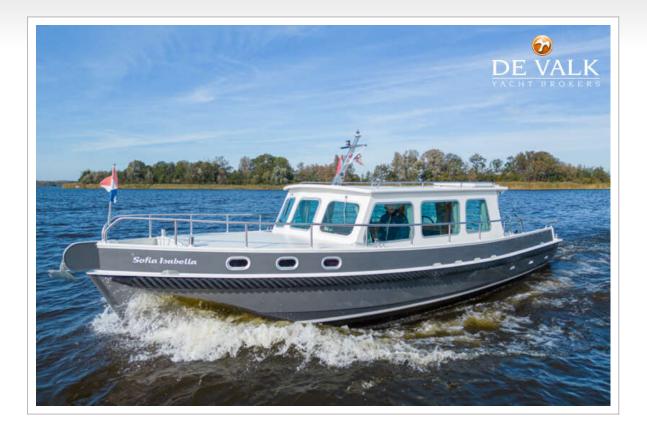

#### **BROKER'S COMMENTS**

A beautiful Barkas 1000 from 2008 built by Buchly Jachtbouw, which is known for their quality. A yacht for both experienced and new water sports enthusiasts. Equipped with heating, bow thruster and a spacious aft cockpit, she is very suitable for longer trips. This Barkas can be viewed 7 days a week in our sales marina in Loosdrecht. Make an appointment quickly!

#### **SPECIFICATIONS**

| Dimensions   | 10.00 x 3.30 x 0.90 (m)   | Builder | Buchly Jachtbouw       |
|--------------|---------------------------|---------|------------------------|
| Built        | 2008                      | Cabins  | 1                      |
| Material     | Steel                     | Berths  | 4                      |
| Engine(s)    | 1 x Peugeot XDP4.9 diesel | Hp/Kw   | 54.00 (hp), 39.74 (kw) |
| Asking price | sold (VAT )               | Lying   | at sales office        |
|              |                           |         |                        |