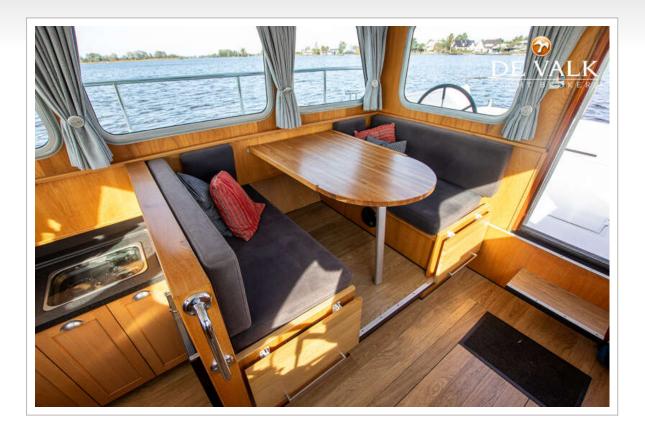

#### ACCOMMODATION

| Cabins                        | 1                                 |
|-------------------------------|-----------------------------------|
| Berths                        | 4                                 |
| Interior                      | oak                               |
| Floor                         | woodprint Laminaat                |
| Open cockpit                  | yes                               |
| Aft deck                      | yes                               |
| Saloon                        | yes                               |
| Headroom saloon (m)           | 1,90 m                            |
| Heating                       | diesel ducted hot air Eberspächer |
| Dinette                       | yes                               |
| Dinette to convert into berth | yes                               |
| Opening door to cockpit       | yes                               |
| Galley                        | yes                               |
| Countertop                    | plastic                           |
| Sink                          | stainless steel                   |
| Cooker                        | calor gas 2 pits                  |
| Fridge                        | Coolmatic                         |
| Freezer                       | In fridge                         |
| Water pressure system         | electrical                        |
| Owners cabin                  | v-bed                             |
| Bed length (m)                | 1,85m                             |
| Toilet                        | separate                          |
| Toilet system                 | manual Jabsco                     |
|                               |                                   |