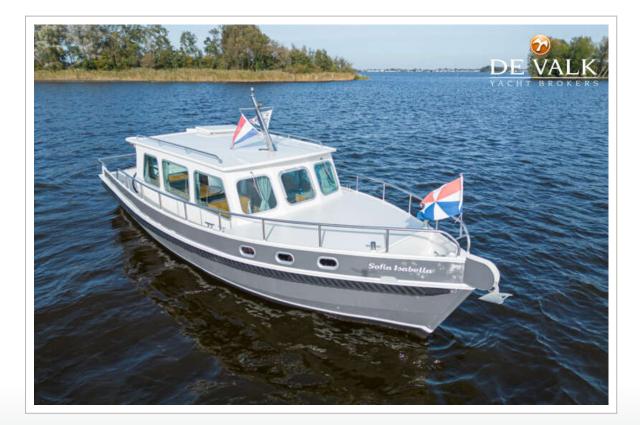

#### **BROKER'S COMMENTS**

A beautiful Barkas 1000 from 2008 built by Buchly Jachtbouw, which is known for their quality. A yacht for both experienced and new water sports enthusiasts. Equipped with heating, bow thruster and a spacious aft cockpit, she is very suitable for longer trips. This Barkas can be viewed 7 days a week in our sales marina in Loosdrecht. Make an appointment quickly!

#### **SPECIFICATIONS**

| Dimensions   | 10.00 x 3.30 x 0.90 (m)   | Builder | Buchly Jachtbouw       |
|--------------|---------------------------|---------|------------------------|
| Built        | 2008                      | Cabins  | 1                      |
| Material     | Steel                     | Berths  | 4                      |
| Engine(s)    | 1 x Peugeot XDP4.9 diesel | Hp/Kw   | 54.00 (hp), 39.74 (kw) |
| Asking price | sold (VAT )               | Lying   | at sales office        |
|              |                           |         |                        |