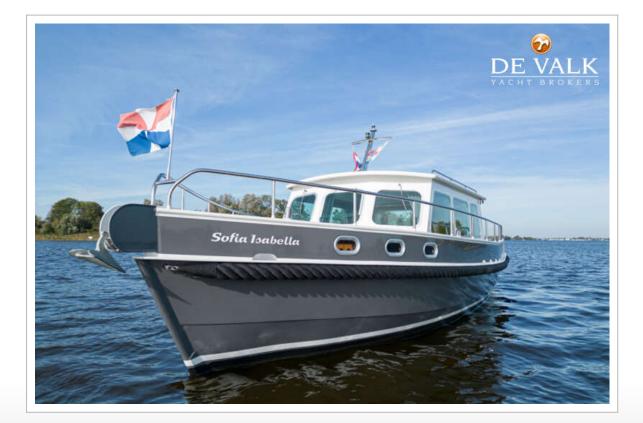

#### **BROKER'S COMMENTS**

A beautiful Barkas 1000 from 2008 built by Buchly Jachtbouw, which is known for their quality. A yacht for both experienced and new water sports enthusiasts. Equipped with heating, bow thruster and a spacious aft cockpit, she is very suitable for longer trips. This Barkas can be viewed 7 days a week in our sales marina in Loosdrecht. Make an appointment quickly!

#### **SPECIFICATIONS**

| Dimensions   | 10.00 x 3.30 x 0.90 (m)   | Builder | Buchly Jachtbouw       |
|--------------|---------------------------|---------|------------------------|
| Built        | 2008                      | Cabins  | 1                      |
| Material     | Steel                     | Berths  | 4                      |
| Engine(s)    | 1 x Peugeot XDP4.9 diesel | Hp/Kw   | 54.00 (hp), 39.74 (kw) |
| Asking price | sold (VAT )               | Lying   | at sales office        |
|              |                           |         |                        |