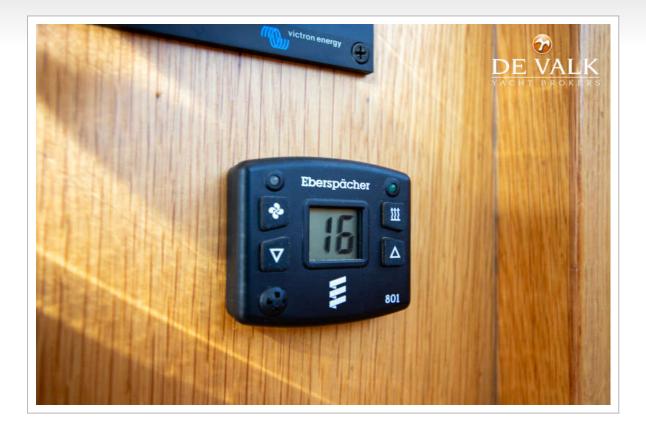

#### ACCOMMODATION

| Cabins                        | 1                                 |
|-------------------------------|-----------------------------------|
| Berths                        | 4                                 |
| Interior                      | oak                               |
| Floor                         | woodprint Laminaat                |
| Open cockpit                  | yes                               |
| Aft deck                      | yes                               |
| Saloon                        | yes                               |
| Headroom saloon (m)           | 1,90 m                            |
| Heating                       | diesel ducted hot air Eberspächer |
| Dinette                       | yes                               |
| Dinette to convert into berth | yes                               |
| Opening door to cockpit       | yes                               |
| Galley                        | yes                               |
| Countertop                    | plastic                           |
| Sink                          | stainless steel                   |
| Cooker                        | calor gas 2 pits                  |
| Fridge                        | Coolmatic                         |
| Freezer                       | In fridge                         |
| Water pressure system         | electrical                        |
| Owners cabin                  | v-bed                             |
| Bed length (m)                | 1,85m                             |
| Toilet                        | separate                          |
| Toilet system                 | manual Jabsco                     |
|                               |                                   |