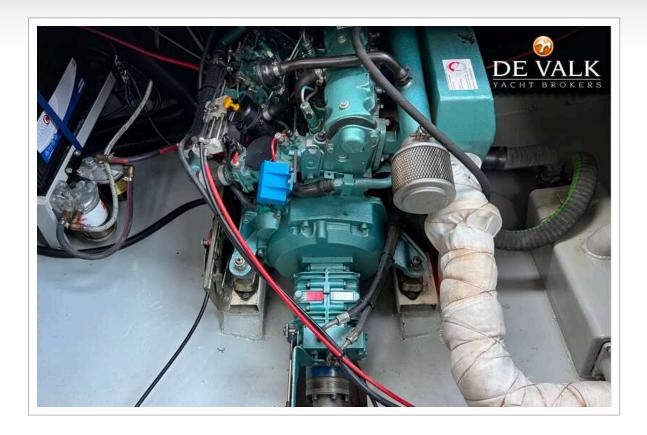

#### MACHINERY

| No of engines | 1       |
|---------------|---------|
| Make          | Peugeot |
| Туре          | XDP4.9  |

| HP                       | 54                          |
|--------------------------|-----------------------------|
| kW                       | 39.74                       |
| Fuel                     | diesel                      |
| Maximum speed (kn)       | 7                           |
| Cruising speed (kn)      | 6                           |
| Engine hours             | 812                         |
| Engine cooling system    | freshwater heat exchanger   |
| Drive                    | shaft                       |
| Shaft seal               | yes                         |
| Engine controls          | bowden cable                |
| Gearbox                  | hydraulic                   |
| Bowthruster              | electric Volvo Penta        |
| Gearbox                  | hydraulic Hurth             |
| Exhaust                  | watercooled                 |
| Propeller type           | fixed                       |
| Propeller shaft material | steel                       |
| Shaft lubrication        | grease                      |
| Electric bilge pump      | yes                         |
| Electrical installation  | 12v / 230v                  |
| Start battery            | 12v 180Ah                   |
| Service battery          | 12v 120Ah                   |
| Bowthruster battery      | 12v 120Ah                   |
| Battery monitor          | Mastervolt                  |
| Battery charger          | Victron Blue power 12v 30A  |
| Inverter                 | Victron Multiplus 12v 1200W |
| Shorepower               | with cable                  |
| Insulation transformer   | Victron 2000W               |
|                          |                             |