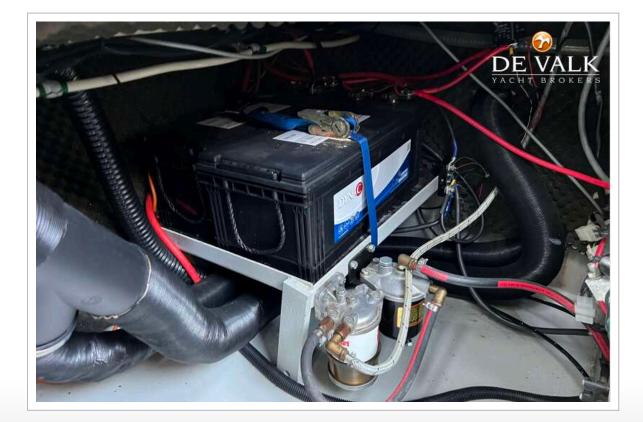

#### MACHINERY

| No of engines | 1       |
|---------------|---------|
| Make          | Peugeot |
| Туре          | XDP4.9  |

| HP                       | 54                          |
|--------------------------|-----------------------------|
| kW                       | 39.74                       |
| Fuel                     | diesel                      |
| Maximum speed (kn)       | 7                           |
| Cruising speed (kn)      | 6                           |
| Engine hours             | 812                         |
| Engine cooling system    | freshwater heat exchanger   |
| Drive                    | shaft                       |
| Shaft seal               | yes                         |
| Engine controls          | bowden cable                |
| Gearbox                  | hydraulic                   |
| Bowthruster              | electric Volvo Penta        |
| Gearbox                  | hydraulic Hurth             |
| Exhaust                  | watercooled                 |
| Propeller type           | fixed                       |
| Propeller shaft material | steel                       |
| Shaft lubrication        | grease                      |
| Electric bilge pump      | yes                         |
| Electrical installation  | 12v / 230v                  |
| Start battery            | 12v 180Ah                   |
| Service battery          | 12v 120Ah                   |
| Bowthruster battery      | 12v 120Ah                   |
| Battery monitor          | Mastervolt                  |
| Battery charger          | Victron Blue power 12v 30A  |
| Inverter                 | Victron Multiplus 12v 1200W |
| Shorepower               | with cable                  |
| Insulation transformer   | Victron 2000W               |
|                          |                             |