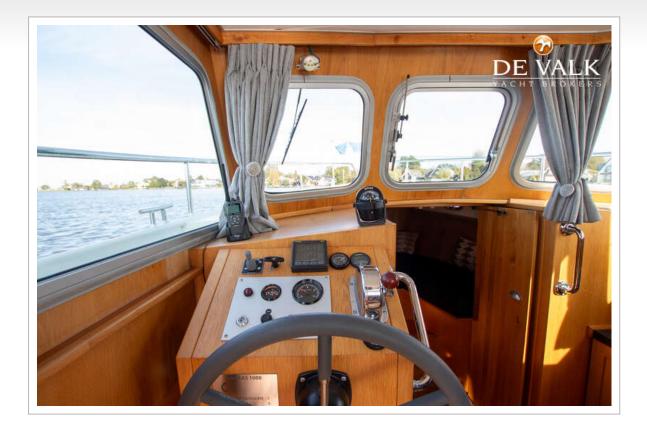

#### Outside helm position

hydraulic

#### NAVIGATION

| Compass           | Ritchie |
|-------------------|---------|
| Depth sounder/log | yes     |

| VHF handheld           | Cobra marine HH350 |
|------------------------|--------------------|
| Rudder angle indicator | Vetus              |
| Navigation lights      | yes                |
|                        |                    |
| EQUIPMENT              |                    |
| Cockpit cover          | yes                |
| Cockpit cushions       | yes                |
| Bathing platform       | yes                |
| Boarding ladder        | stainless steel    |
| Anchor                 | yes                |
| Windlass               | manual Lofrans     |
| Sea railing            | stainless steel    |
| Wiper                  | 2X                 |
| Fenders                | yes                |
| Mooring lines          | yes                |
| TV                     | Salora             |
| Radio                  | Dual MCD237BTB     |
| Cockpit speakers       | yes                |
| Speakers in salon      | yes                |