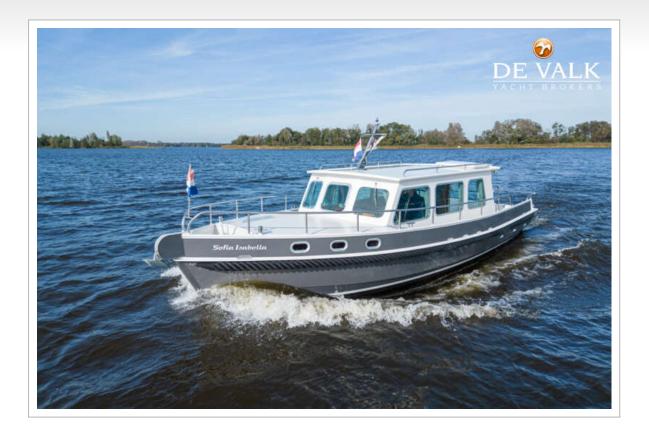

#### **BROKER'S COMMENTS**

A beautiful Barkas 1000 from 2008 built by Buchly Jachtbouw, which is known for their quality. A yacht for both experienced and new water sports enthusiasts. Equipped with heating, bow thruster and a spacious aft cockpit, she is very suitable for longer trips. This Barkas can be viewed 7 days a week in our sales marina in Loosdrecht. Make an appointment quickly!

#### **SPECIFICATIONS**

| Dimensions   | 10.00 x 3.30 x 0.90 (m)   | Builder | Buchly Jachtbouw       |
|--------------|---------------------------|---------|------------------------|
| Built        | 2008                      | Cabins  | 1                      |
| Material     | Steel                     | Berths  | 4                      |
| Engine(s)    | 1 x Peugeot XDP4.9 diesel | Hp/Kw   | 54.00 (hp), 39.74 (kw) |
| Asking price | sold (VAT )               | Lying   | at sales office        |
|              |                           |         |                        |