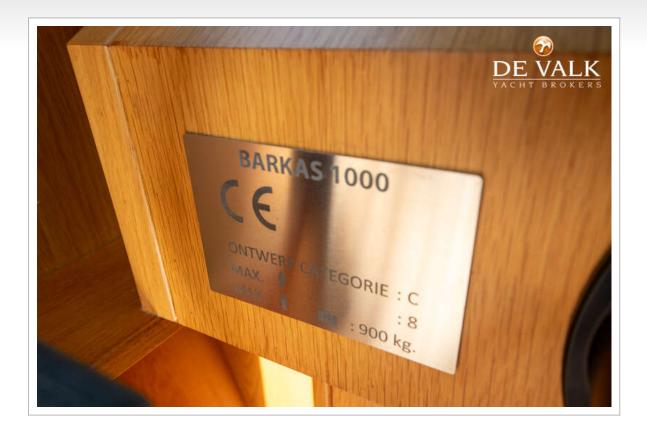

motor yacht 10,00 3,30 0,90 2,50 2008 **Buchly Jachtbouw** The Netherlands С steel grey multi hard chine steel fender rope Black steel non-skid paint paint non-skid paint aluminium tempered glass aluminium 6x manual steel 175 l Wema stainless steel 95 l polyethylene 40 l yes hydraulic yes