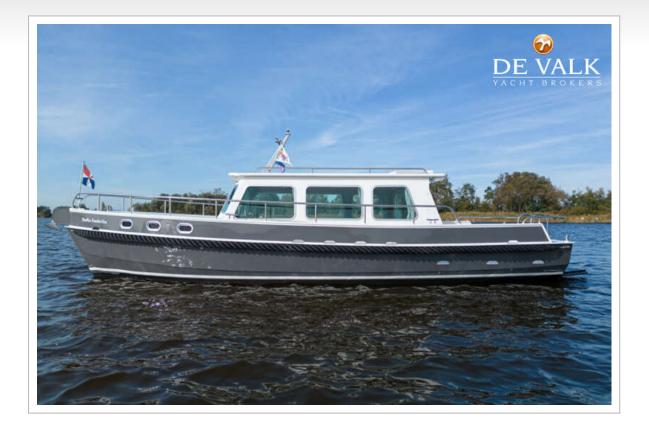

#### **BROKER'S COMMENTS**

A beautiful Barkas 1000 from 2008 built by Buchly Jachtbouw, which is known for their quality. A yacht for both experienced and new water sports enthusiasts. Equipped with heating, bow thruster and a spacious aft cockpit, she is very suitable for longer trips. This Barkas can be viewed 7 days a week in our sales marina in Loosdrecht. Make an appointment quickly!

motor yacht 10,00 3,30 0,90 2,50 2008 **Buchly Jachtbouw** The Netherlands С steel grey multi hard chine steel fender rope Black steel non-skid paint paint non-skid paint aluminium tempered glass aluminium 6x manual steel 175 l Wema stainless steel 95 l polyethylene 40 l yes hydraulic yes