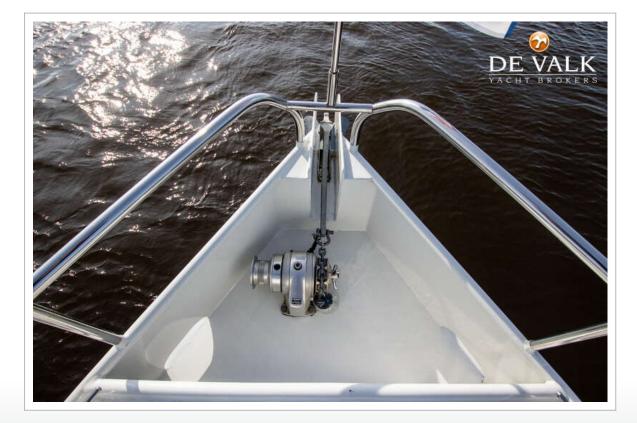

#### NAVIGATION

| Compass           | Ritchie |
|-------------------|---------|
| Depth sounder/log | yes     |

| VHF handheld           | Cobra marine HH350 |
|------------------------|--------------------|
| Rudder angle indicator | Vetus              |
| Navigation lights      | yes                |
|                        |                    |
| EQUIPMENT              |                    |
| Cockpit cover          | yes                |
| Cockpit cushions       | yes                |
| Bathing platform       | yes                |
| Boarding ladder        | stainless steel    |
| Anchor                 | yes                |
| Windlass               | manual Lofrans     |
| Sea railing            | stainless steel    |
| Wiper                  | 2X                 |
| Fenders                | yes                |
| Mooring lines          | yes                |
| TV                     | Salora             |
| Radio                  | Dual MCD237BTB     |
| Cockpit speakers       | yes                |
| Speakers in salon      | yes                |