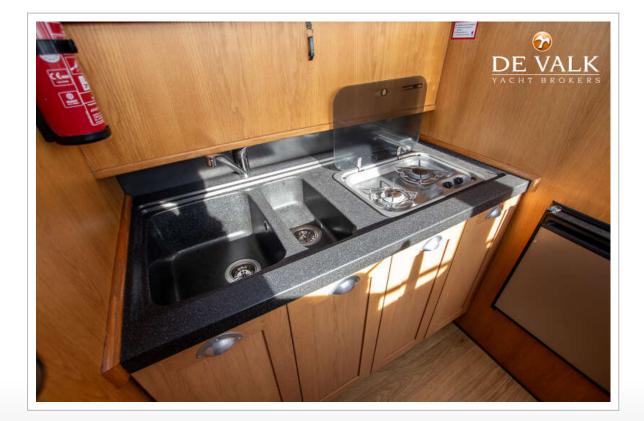

#### ACCOMMODATION

| Cabins                        | 1                                 |
|-------------------------------|-----------------------------------|
| Berths                        | 4                                 |
| Interior                      | oak                               |
| Floor                         | woodprint Laminaat                |
| Open cockpit                  | yes                               |
| Aft deck                      | yes                               |
| Saloon                        | yes                               |
| Headroom saloon (m)           | 1,90 m                            |
| Heating                       | diesel ducted hot air Eberspächer |
| Dinette                       | yes                               |
| Dinette to convert into berth | yes                               |
| Opening door to cockpit       | yes                               |
| Galley                        | yes                               |
| Countertop                    | plastic                           |
| Sink                          | stainless steel                   |
| Cooker                        | calor gas 2 pits                  |
| Fridge                        | Coolmatic                         |
| Freezer                       | In fridge                         |
| Water pressure system         | electrical                        |
| Owners cabin                  | v-bed                             |
| Bed length (m)                | 1,85m                             |
| Toilet                        | separate                          |
| Toilet system                 | manual Jabsco                     |
|                               |                                   |