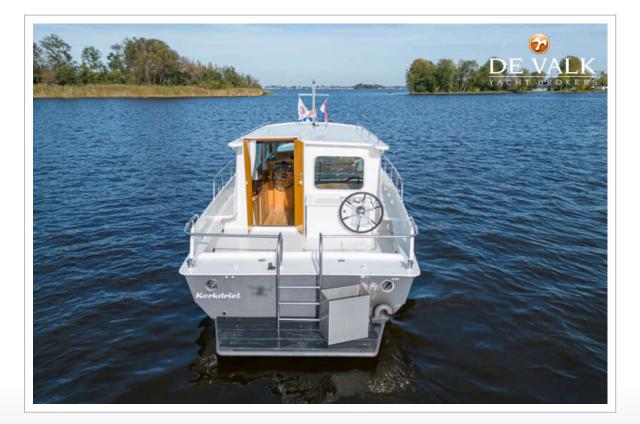

#### **BROKER'S COMMENTS**

A beautiful Barkas 1000 from 2008 built by Buchly Jachtbouw, which is known for their quality. A yacht for both experienced and new water sports enthusiasts. Equipped with heating, bow thruster and a spacious aft cockpit, she is very suitable for longer trips. This Barkas can be viewed 7 days a week in our sales marina in Loosdrecht. Make an appointment quickly!

#### **SPECIFICATIONS**

| Dimensions   | 10.00 x 3.30 x 0.90 (m)   | Builder | Buchly Jachtbouw       |
|--------------|---------------------------|---------|------------------------|
| Built        | 2008                      | Cabins  | 1                      |
| Material     | Steel                     | Berths  | 4                      |
| Engine(s)    | 1 x Peugeot XDP4.9 diesel | Hp/Kw   | 54.00 (hp), 39.74 (kw) |
| Asking price | sold (VAT )               | Lying   | at sales office        |
|              |                           |         |                        |

motor yacht 10,00 3,30 0,90 2,50 2008 **Buchly Jachtbouw** The Netherlands С steel grey multi hard chine steel fender rope Black steel non-skid paint paint non-skid paint aluminium tempered glass aluminium 6x manual steel 175 l Wema stainless steel 95 l polyethylene 40 l yes hydraulic yes