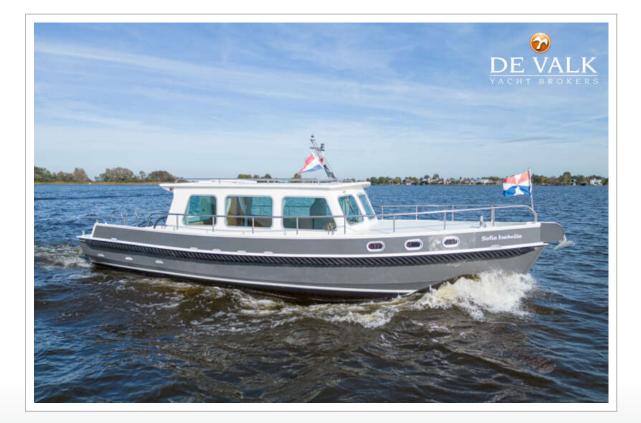

#### **BROKER'S COMMENTS**

A beautiful Barkas 1000 from 2008 built by Buchly Jachtbouw, which is known for their quality. A yacht for both experienced and new water sports enthusiasts. Equipped with heating, bow thruster and a spacious aft cockpit, she is very suitable for longer trips. This Barkas can be viewed 7 days a week in our sales marina in Loosdrecht. Make an appointment quickly!

motor yacht 10,00 3,30 0,90 2,50 2008 **Buchly Jachtbouw** The Netherlands С steel grey multi hard chine steel fender rope Black steel non-skid paint paint non-skid paint aluminium tempered glass aluminium 6x manual steel 175 l Wema stainless steel 95 l polyethylene 40 l yes hydraulic yes