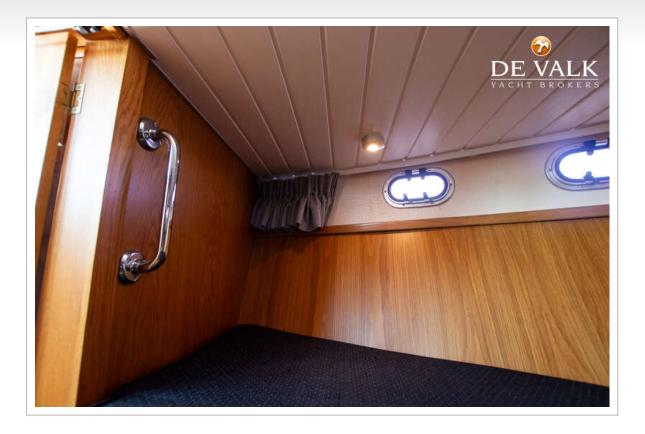

#### ACCOMMODATION

| Cabins                        | 1                                 |
|-------------------------------|-----------------------------------|
| Berths                        | 4                                 |
| Interior                      | oak                               |
| Floor                         | woodprint Laminaat                |
| Open cockpit                  | yes                               |
| Aft deck                      | yes                               |
| Saloon                        | yes                               |
| Headroom saloon (m)           | 1,90 m                            |
| Heating                       | diesel ducted hot air Eberspächer |
| Dinette                       | yes                               |
| Dinette to convert into berth | yes                               |
| Opening door to cockpit       | yes                               |
| Galley                        | yes                               |
| Countertop                    | plastic                           |
| Sink                          | stainless steel                   |
| Cooker                        | calor gas 2 pits                  |
| Fridge                        | Coolmatic                         |
| Freezer                       | In fridge                         |
| Water pressure system         | electrical                        |
| Owners cabin                  | v-bed                             |
| Bed length (m)                | 1,85m                             |
| Toilet                        | separate                          |
| Toilet system                 | manual Jabsco                     |
|                               |                                   |