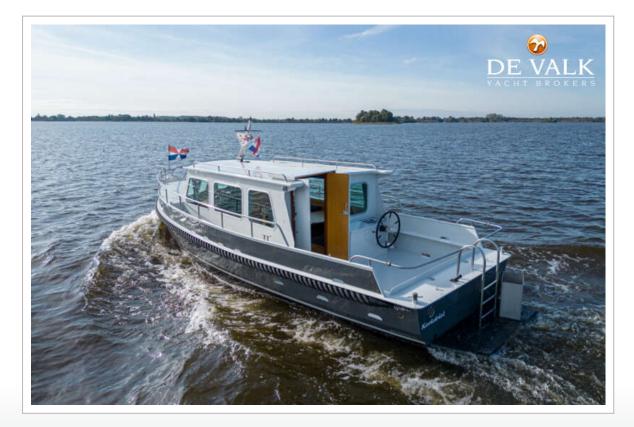

#### **BROKER'S COMMENTS**

A beautiful Barkas 1000 from 2008 built by Buchly Jachtbouw, which is known for their quality. A yacht for both experienced and new water sports enthusiasts. Equipped with heating, bow thruster and a spacious aft cockpit, she is very suitable for longer trips. This Barkas can be viewed 7 days a week in our sales marina in Loosdrecht. Make an appointment quickly!

#### **SPECIFICATIONS**

| Dimensions   | 10.00 x 3.30 x 0.90 (m)   | Builder | Buchly Jachtbouw       |
|--------------|---------------------------|---------|------------------------|
| Built        | 2008                      | Cabins  | 1                      |
| Material     | Steel                     | Berths  | 4                      |
| Engine(s)    | 1 x Peugeot XDP4.9 diesel | Hp/Kw   | 54.00 (hp), 39.74 (kw) |
| Asking price | sold (VAT )               | Lying   | at sales office        |
|              |                           |         |                        |

motor yacht 10,00 3,30 0,90 2,50 2008 **Buchly Jachtbouw** The Netherlands С steel grey multi hard chine steel fender rope Black steel non-skid paint paint non-skid paint aluminium tempered glass aluminium 6x manual steel 175 l Wema stainless steel 95 l polyethylene 40 l yes hydraulic yes