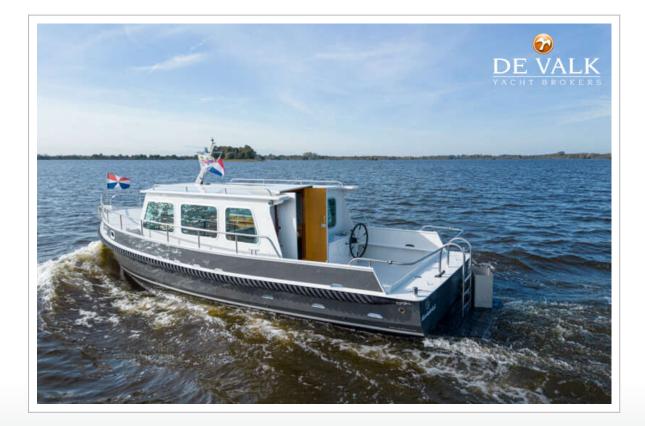

#### Outside helm position

hydraulic

#### ACCOMMODATION

| Cabins                        | 1                                 |
|-------------------------------|-----------------------------------|
| Berths                        | 4                                 |
| Interior                      | oak                               |
| Floor                         | woodprint Laminaat                |
| Open cockpit                  | yes                               |
| Aft deck                      | yes                               |
| Saloon                        | yes                               |
| Headroom saloon (m)           | 1,90 m                            |
| Heating                       | diesel ducted hot air Eberspächer |
| Dinette                       | yes                               |
| Dinette to convert into berth | yes                               |
| Opening door to cockpit       | yes                               |
| Galley                        | yes                               |
| Countertop                    | plastic                           |
| Sink                          | stainless steel                   |
| Cooker                        | calor gas 2 pits                  |
| Fridge                        | Coolmatic                         |
| Freezer                       | In fridge                         |
| Water pressure system         | electrical                        |
| Owners cabin                  | v-bed                             |
| Bed length (m)                | 1,85m                             |
| Toilet                        | separate                          |
| Toilet system                 | manual Jabsco                     |
|                               |                                   |