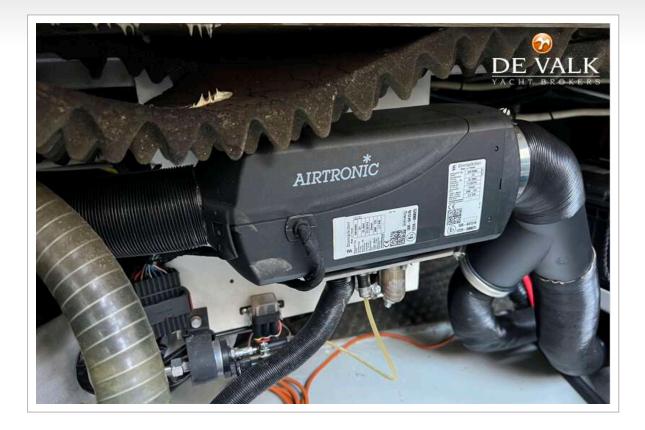

#### ACCOMMODATION

| Cabins                        | 1                                 |
|-------------------------------|-----------------------------------|
| Berths                        | 4                                 |
| Interior                      | oak                               |
| Floor                         | woodprint Laminaat                |
| Open cockpit                  | yes                               |
| Aft deck                      | yes                               |
| Saloon                        | yes                               |
| Headroom saloon (m)           | 1,90 m                            |
| Heating                       | diesel ducted hot air Eberspächer |
| Dinette                       | yes                               |
| Dinette to convert into berth | yes                               |
| Opening door to cockpit       | yes                               |
| Galley                        | yes                               |
| Countertop                    | plastic                           |
| Sink                          | stainless steel                   |
| Cooker                        | calor gas 2 pits                  |
| Fridge                        | Coolmatic                         |
| Freezer                       | In fridge                         |
| Water pressure system         | electrical                        |
| Owners cabin                  | v-bed                             |
| Bed length (m)                | 1,85m                             |
| Toilet                        | separate                          |
| Toilet system                 | manual Jabsco                     |
|                               |                                   |