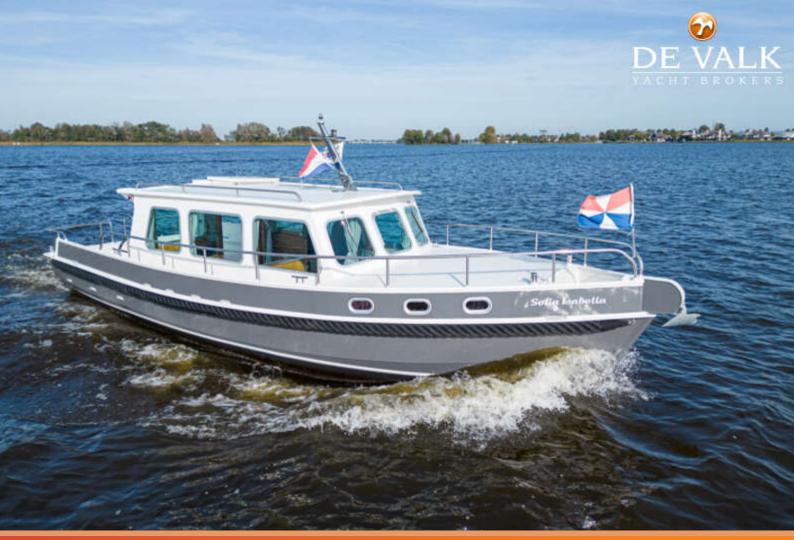

#### **BROKER'S COMMENTS**

A beautiful Barkas 1000 from 2008 built by Buchly Jachtbouw, which is known for their quality. A yacht for both experienced and new water sports enthusiasts. Equipped with heating, bow thruster and a spacious aft cockpit, she is very suitable for longer trips. This Barkas can be viewed 7 days a week in our sales marina in Loosdrecht. Make an appointment quickly!

motor yacht 10,00 3,30 0,90 2,50 2008 **Buchly Jachtbouw** The Netherlands С steel grey multi hard chine steel fender rope Black steel non-skid paint paint non-skid paint aluminium tempered glass aluminium 6x manual steel 175 l Wema stainless steel 95 l polyethylene 40 l yes hydraulic yes