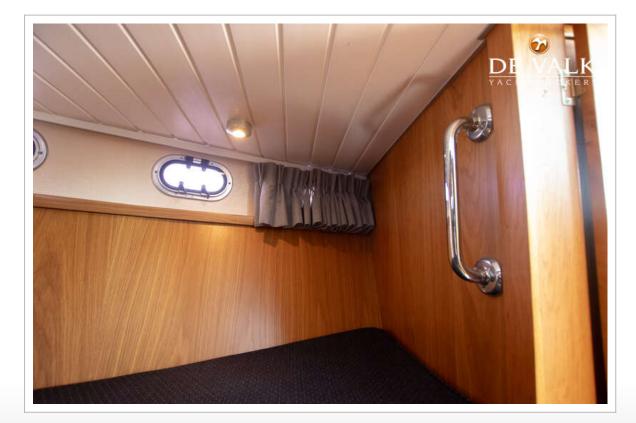

#### ACCOMMODATION

| Cabins                        | 1                                 |
|-------------------------------|-----------------------------------|
| Berths                        | 4                                 |
| Interior                      | oak                               |
| Floor                         | woodprint Laminaat                |
| Open cockpit                  | yes                               |
| Aft deck                      | yes                               |
| Saloon                        | yes                               |
| Headroom saloon (m)           | 1,90 m                            |
| Heating                       | diesel ducted hot air Eberspächer |
| Dinette                       | yes                               |
| Dinette to convert into berth | yes                               |
| Opening door to cockpit       | yes                               |
| Galley                        | yes                               |
| Countertop                    | plastic                           |
| Sink                          | stainless steel                   |
| Cooker                        | calor gas 2 pits                  |
| Fridge                        | Coolmatic                         |
| Freezer                       | In fridge                         |
| Water pressure system         | electrical                        |
| Owners cabin                  | v-bed                             |
| Bed length (m)                | 1,85m                             |
| Toilet                        | separate                          |
| Toilet system                 | manual Jabsco                     |
|                               |                                   |