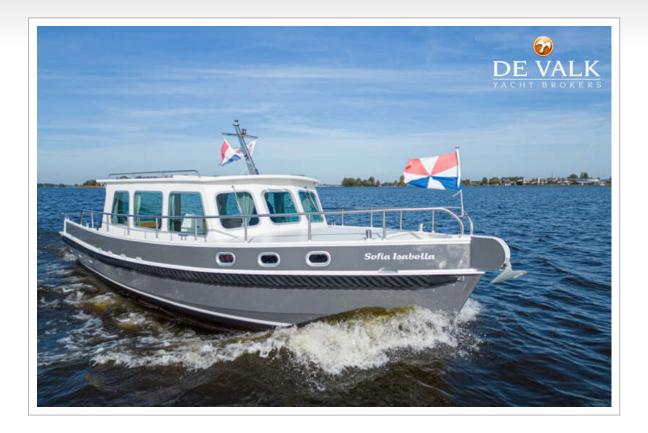

#### **BROKER'S COMMENTS**

A beautiful Barkas 1000 from 2008 built by Buchly Jachtbouw, which is known for their quality. A yacht for both experienced and new water sports enthusiasts. Equipped with heating, bow thruster and a spacious aft cockpit, she is very suitable for longer trips. This Barkas can be viewed 7 days a week in our sales marina in Loosdrecht. Make an appointment quickly!

motor yacht 10,00 3,30 0,90 2,50 2008 **Buchly Jachtbouw** The Netherlands С steel grey multi hard chine steel fender rope Black steel non-skid paint paint non-skid paint aluminium tempered glass aluminium 6x manual steel 175 l Wema stainless steel 95 l polyethylene 40 l yes hydraulic yes