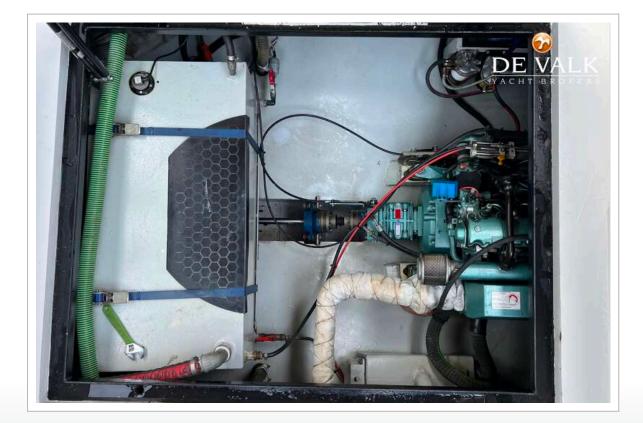

#### MACHINERY

| No of engines | 1       |
|---------------|---------|
| Make          | Peugeot |
| Туре          | XDP4.9  |

| HP                       | 54                          |
|--------------------------|-----------------------------|
| kW                       | 39.74                       |
| Fuel                     | diesel                      |
| Maximum speed (kn)       | 7                           |
| Cruising speed (kn)      | 6                           |
| Engine hours             | 812                         |
| Engine cooling system    | freshwater heat exchanger   |
| Drive                    | shaft                       |
| Shaft seal               | yes                         |
| Engine controls          | bowden cable                |
| Gearbox                  | hydraulic                   |
| Bowthruster              | electric Volvo Penta        |
| Gearbox                  | hydraulic Hurth             |
| Exhaust                  | watercooled                 |
| Propeller type           | fixed                       |
| Propeller shaft material | steel                       |
| Shaft lubrication        | grease                      |
| Electric bilge pump      | yes                         |
| Electrical installation  | 12v / 230v                  |
| Start battery            | 12v 180Ah                   |
| Service battery          | 12v 120Ah                   |
| Bowthruster battery      | 12v 120Ah                   |
| Battery monitor          | Mastervolt                  |
| Battery charger          | Victron Blue power 12v 30A  |
| Inverter                 | Victron Multiplus 12v 1200W |
| Shorepower               | with cable                  |
| Insulation transformer   | Victron 2000W               |
|                          |                             |