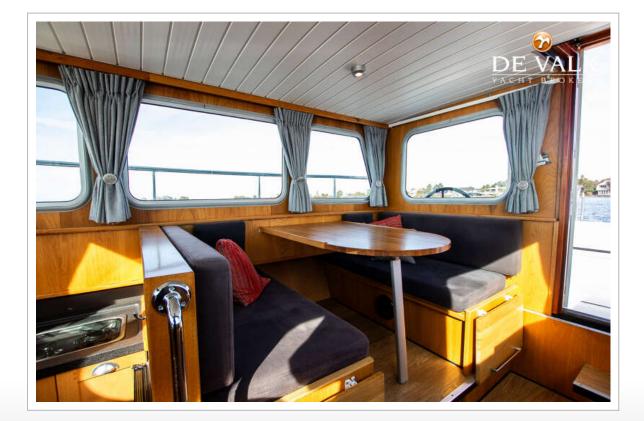

#### ACCOMMODATION

| Cabins                        | 1                                 |
|-------------------------------|-----------------------------------|
| Berths                        | 4                                 |
| Interior                      | oak                               |
| Floor                         | woodprint Laminaat                |
| Open cockpit                  | yes                               |
| Aft deck                      | yes                               |
| Saloon                        | yes                               |
| Headroom saloon (m)           | 1,90 m                            |
| Heating                       | diesel ducted hot air Eberspächer |
| Dinette                       | yes                               |
| Dinette to convert into berth | yes                               |
| Opening door to cockpit       | yes                               |
| Galley                        | yes                               |
| Countertop                    | plastic                           |
| Sink                          | stainless steel                   |
| Cooker                        | calor gas 2 pits                  |
| Fridge                        | Coolmatic                         |
| Freezer                       | In fridge                         |
| Water pressure system         | electrical                        |
| Owners cabin                  | v-bed                             |
| Bed length (m)                | 1,85m                             |
| Toilet                        | separate                          |
| Toilet system                 | manual Jabsco                     |
|                               |                                   |