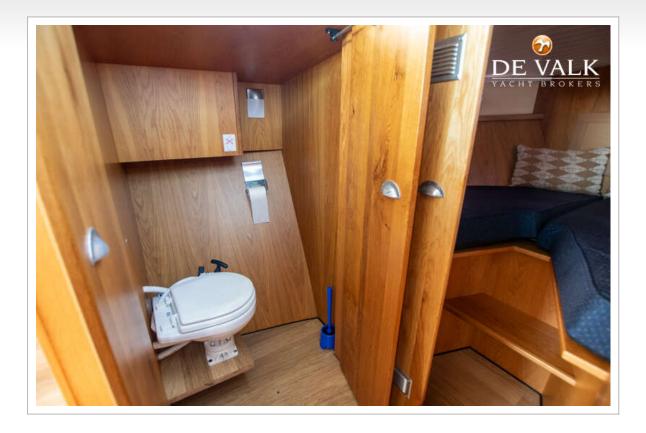

#### ACCOMMODATION

| Cabins                        | 1                                 |
|-------------------------------|-----------------------------------|
| Berths                        | 4                                 |
| Interior                      | oak                               |
| Floor                         | woodprint Laminaat                |
| Open cockpit                  | yes                               |
| Aft deck                      | yes                               |
| Saloon                        | yes                               |
| Headroom saloon (m)           | 1,90 m                            |
| Heating                       | diesel ducted hot air Eberspächer |
| Dinette                       | yes                               |
| Dinette to convert into berth | yes                               |
| Opening door to cockpit       | yes                               |
| Galley                        | yes                               |
| Countertop                    | plastic                           |
| Sink                          | stainless steel                   |
| Cooker                        | calor gas 2 pits                  |
| Fridge                        | Coolmatic                         |
| Freezer                       | In fridge                         |
| Water pressure system         | electrical                        |
| Owners cabin                  | v-bed                             |
| Bed length (m)                | 1,85m                             |
| Toilet                        | separate                          |
| Toilet system                 | manual Jabsco                     |
|                               |                                   |