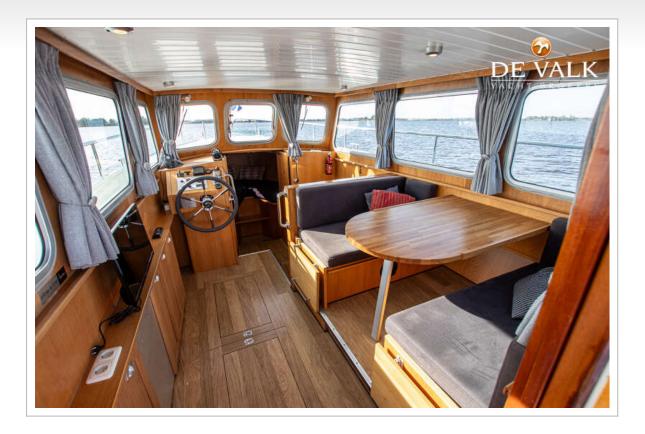

#### ACCOMMODATION

| Cabins                        | 1                                 |
|-------------------------------|-----------------------------------|
| Berths                        | 4                                 |
| Interior                      | oak                               |
| Floor                         | woodprint Laminaat                |
| Open cockpit                  | yes                               |
| Aft deck                      | yes                               |
| Saloon                        | yes                               |
| Headroom saloon (m)           | 1,90 m                            |
| Heating                       | diesel ducted hot air Eberspächer |
| Dinette                       | yes                               |
| Dinette to convert into berth | yes                               |
| Opening door to cockpit       | yes                               |
| Galley                        | yes                               |
| Countertop                    | plastic                           |
| Sink                          | stainless steel                   |
| Cooker                        | calor gas 2 pits                  |
| Fridge                        | Coolmatic                         |
| Freezer                       | In fridge                         |
| Water pressure system         | electrical                        |
| Owners cabin                  | v-bed                             |
| Bed length (m)                | 1,85m                             |
| Toilet                        | separate                          |
| Toilet system                 | manual Jabsco                     |
|                               |                                   |