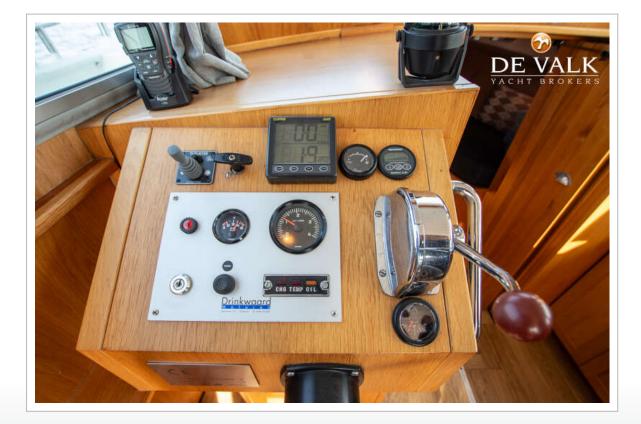

#### MACHINERY

| No of engines | 1       |
|---------------|---------|
| Make          | Peugeot |
| Туре          | XDP4.9  |

| HP                       | 54                          |
|--------------------------|-----------------------------|
| kW                       | 39.74                       |
| Fuel                     | diesel                      |
| Maximum speed (kn)       | 7                           |
| Cruising speed (kn)      | 6                           |
| Engine hours             | 812                         |
| Engine cooling system    | freshwater heat exchanger   |
| Drive                    | shaft                       |
| Shaft seal               | yes                         |
| Engine controls          | bowden cable                |
| Gearbox                  | hydraulic                   |
| Bowthruster              | electric Volvo Penta        |
| Gearbox                  | hydraulic Hurth             |
| Exhaust                  | watercooled                 |
| Propeller type           | fixed                       |
| Propeller shaft material | steel                       |
| Shaft lubrication        | grease                      |
| Electric bilge pump      | yes                         |
| Electrical installation  | 12v / 230v                  |
| Start battery            | 12v 180Ah                   |
| Service battery          | 12v 120Ah                   |
| Bowthruster battery      | 12v 120Ah                   |
| Battery monitor          | Mastervolt                  |
| Battery charger          | Victron Blue power 12v 30A  |
| Inverter                 | Victron Multiplus 12v 1200W |
| Shorepower               | with cable                  |
| Insulation transformer   | Victron 2000W               |
|                          |                             |

#### NAVIGATION

| Compass           | Ritchie |
|-------------------|---------|
| Depth sounder/log | yes     |

| VHF handheld           | Cobra marine HH350 |
|------------------------|--------------------|
| Rudder angle indicator | Vetus              |
| Navigation lights      | yes                |
|                        |                    |
| EQUIPMENT              |                    |
| Cockpit cover          | yes                |
| Cockpit cushions       | yes                |
| Bathing platform       | yes                |
| Boarding ladder        | stainless steel    |
| Anchor                 | yes                |
| Windlass               | manual Lofrans     |
| Sea railing            | stainless steel    |
| Wiper                  | 2X                 |
| Fenders                | yes                |
| Mooring lines          | yes                |
| TV                     | Salora             |
| Radio                  | Dual MCD237BTB     |
| Cockpit speakers       | yes                |
| Speakers in salon      | yes                |