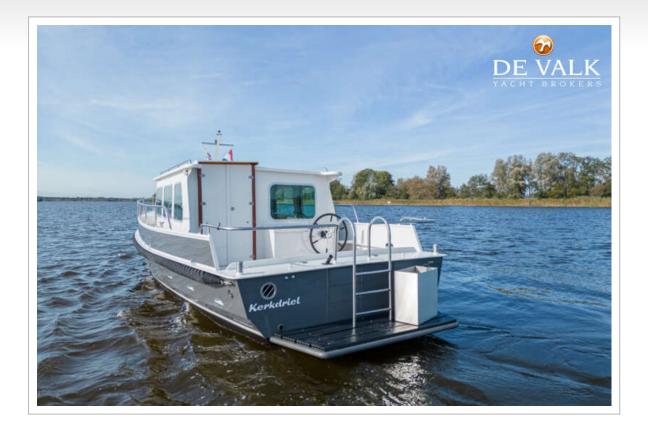

#### **BROKER'S COMMENTS**

A beautiful Barkas 1000 from 2008 built by Buchly Jachtbouw, which is known for their quality. A yacht for both experienced and new water sports enthusiasts. Equipped with heating, bow thruster and a spacious aft cockpit, she is very suitable for longer trips. This Barkas can be viewed 7 days a week in our sales marina in Loosdrecht. Make an appointment quickly!

#### **SPECIFICATIONS**

| Dimensions   | 10.00 x 3.30 x 0.90 (m)   | Builder | Buchly Jachtbouw       |
|--------------|---------------------------|---------|------------------------|
| Built        | 2008                      | Cabins  | 1                      |
| Material     | Steel                     | Berths  | 4                      |
| Engine(s)    | 1 x Peugeot XDP4.9 diesel | Hp/Kw   | 54.00 (hp), 39.74 (kw) |
| Asking price | sold (VAT )               | Lying   | at sales office        |
|              |                           |         |                        |

motor yacht 10,00 3,30 0,90 2,50 2008 **Buchly Jachtbouw** The Netherlands С steel grey multi hard chine steel fender rope Black steel non-skid paint paint non-skid paint aluminium tempered glass aluminium 6x manual steel 175 l Wema stainless steel 95 l polyethylene 40 l yes hydraulic yes