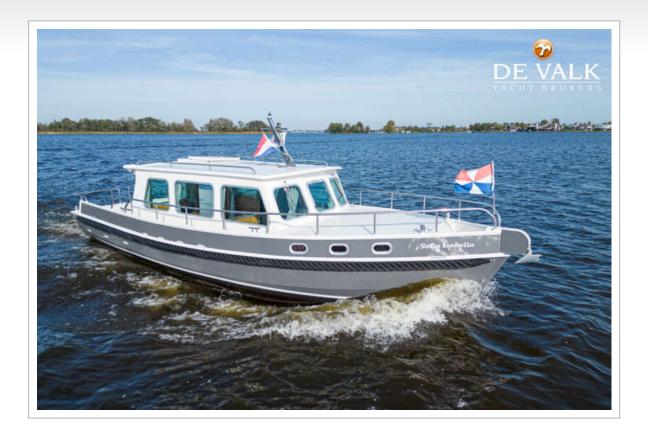

#### **BROKER'S COMMENTS**

A beautiful Barkas 1000 from 2008 built by Buchly Jachtbouw, which is known for their quality. A yacht for both experienced and new water sports enthusiasts. Equipped with heating, bow thruster and a spacious aft cockpit, she is very suitable for longer trips. This Barkas can be viewed 7 days a week in our sales marina in Loosdrecht. Make an appointment quickly!

motor yacht 10,00 3,30 0,90 2,50 2008 **Buchly Jachtbouw** The Netherlands С steel grey multi hard chine steel fender rope Black steel non-skid paint paint non-skid paint aluminium tempered glass aluminium 6x manual steel 175 l Wema stainless steel 95 l polyethylene 40 l yes hydraulic yes