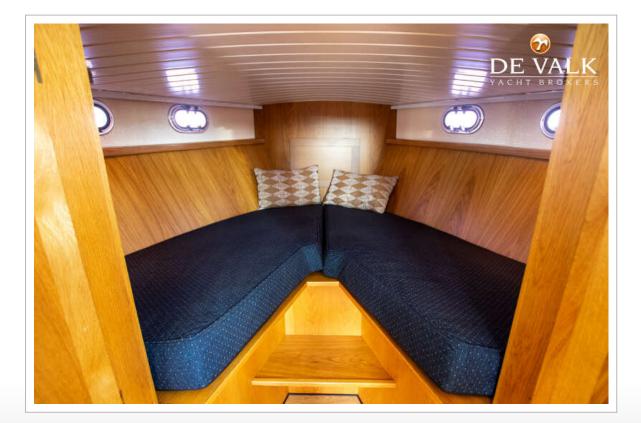

#### ACCOMMODATION

| Cabins                        | 1                                 |
|-------------------------------|-----------------------------------|
| Berths                        | 4                                 |
| Interior                      | oak                               |
| Floor                         | woodprint Laminaat                |
| Open cockpit                  | yes                               |
| Aft deck                      | yes                               |
| Saloon                        | yes                               |
| Headroom saloon (m)           | 1,90 m                            |
| Heating                       | diesel ducted hot air Eberspächer |
| Dinette                       | yes                               |
| Dinette to convert into berth | yes                               |
| Opening door to cockpit       | yes                               |
| Galley                        | yes                               |
| Countertop                    | plastic                           |
| Sink                          | stainless steel                   |
| Cooker                        | calor gas 2 pits                  |
| Fridge                        | Coolmatic                         |
| Freezer                       | In fridge                         |
| Water pressure system         | electrical                        |
| Owners cabin                  | v-bed                             |
| Bed length (m)                | 1,85m                             |
| Toilet                        | separate                          |
| Toilet system                 | manual Jabsco                     |
|                               |                                   |