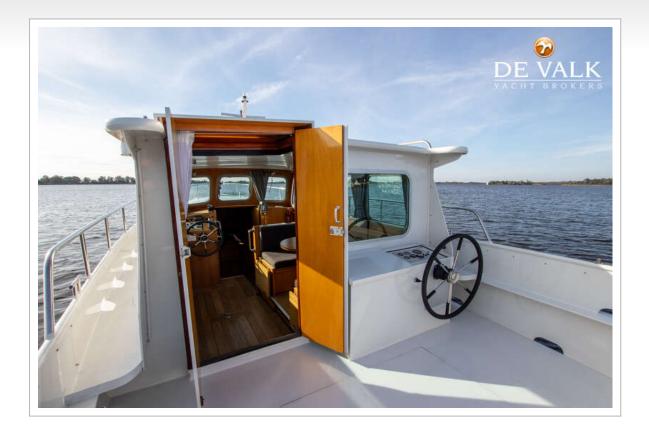

#### ACCOMMODATION

| Cabins                        | 1                                 |
|-------------------------------|-----------------------------------|
| Berths                        | 4                                 |
| Interior                      | oak                               |
| Floor                         | woodprint Laminaat                |
| Open cockpit                  | yes                               |
| Aft deck                      | yes                               |
| Saloon                        | yes                               |
| Headroom saloon (m)           | 1,90 m                            |
| Heating                       | diesel ducted hot air Eberspächer |
| Dinette                       | yes                               |
| Dinette to convert into berth | yes                               |
| Opening door to cockpit       | yes                               |
| Galley                        | yes                               |
| Countertop                    | plastic                           |
| Sink                          | stainless steel                   |
| Cooker                        | calor gas 2 pits                  |
| Fridge                        | Coolmatic                         |
| Freezer                       | In fridge                         |
| Water pressure system         | electrical                        |
| Owners cabin                  | v-bed                             |
| Bed length (m)                | 1,85m                             |
| Toilet                        | separate                          |
| Toilet system                 | manual Jabsco                     |
|                               |                                   |