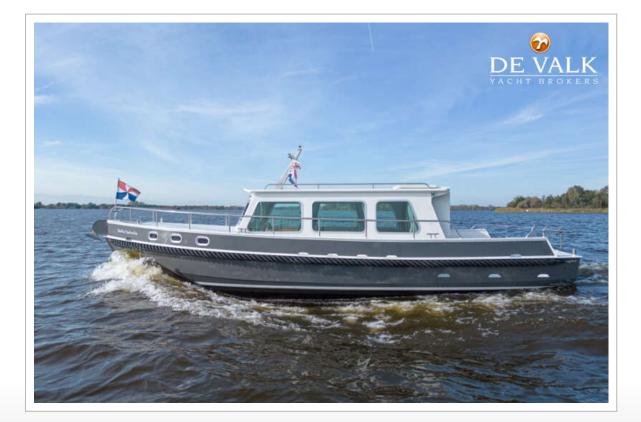

#### **BROKER'S COMMENTS**

A beautiful Barkas 1000 from 2008 built by Buchly Jachtbouw, which is known for their quality. A yacht for both experienced and new water sports enthusiasts. Equipped with heating, bow thruster and a spacious aft cockpit, she is very suitable for longer trips. This Barkas can be viewed 7 days a week in our sales marina in Loosdrecht. Make an appointment quickly!

motor yacht 10,00 3,30 0,90 2,50 2008 **Buchly Jachtbouw** The Netherlands С steel grey multi hard chine steel fender rope Black steel non-skid paint paint non-skid paint aluminium tempered glass aluminium 6x manual steel 175 l Wema stainless steel 95 l polyethylene 40 l yes hydraulic yes