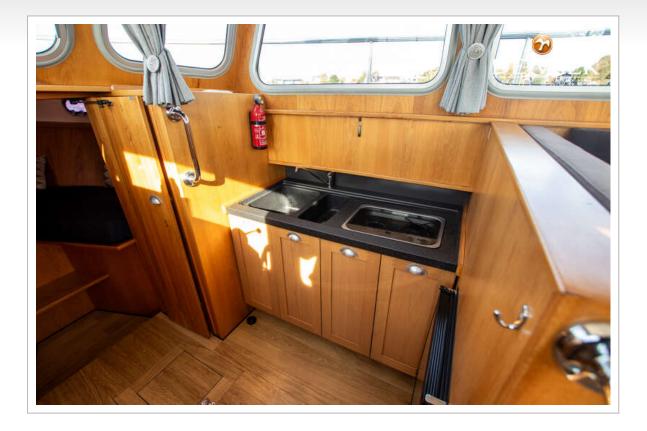

#### ACCOMMODATION

| Cabins                        | 1                                 |
|-------------------------------|-----------------------------------|
| Berths                        | 4                                 |
| Interior                      | oak                               |
| Floor                         | woodprint Laminaat                |
| Open cockpit                  | yes                               |
| Aft deck                      | yes                               |
| Saloon                        | yes                               |
| Headroom saloon (m)           | 1,90 m                            |
| Heating                       | diesel ducted hot air Eberspächer |
| Dinette                       | yes                               |
| Dinette to convert into berth | yes                               |
| Opening door to cockpit       | yes                               |
| Galley                        | yes                               |
| Countertop                    | plastic                           |
| Sink                          | stainless steel                   |
| Cooker                        | calor gas 2 pits                  |
| Fridge                        | Coolmatic                         |
| Freezer                       | In fridge                         |
| Water pressure system         | electrical                        |
| Owners cabin                  | v-bed                             |
| Bed length (m)                | 1,85m                             |
| Toilet                        | separate                          |
| Toilet system                 | manual Jabsco                     |
|                               |                                   |