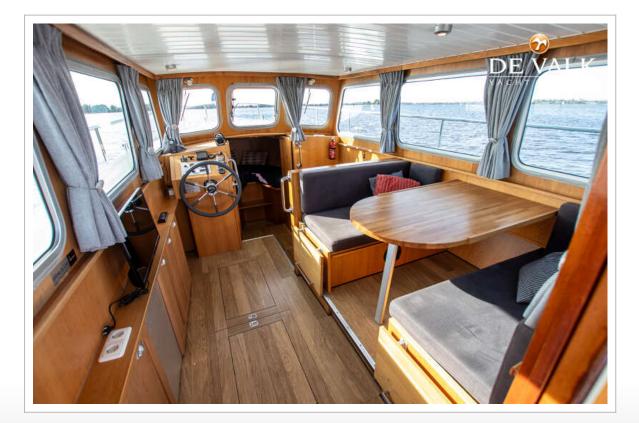

#### ACCOMMODATION

| Cabins                        | 1                                 |
|-------------------------------|-----------------------------------|
| Berths                        | 4                                 |
| Interior                      | oak                               |
| Floor                         | woodprint Laminaat                |
| Open cockpit                  | yes                               |
| Aft deck                      | yes                               |
| Saloon                        | yes                               |
| Headroom saloon (m)           | 1,90 m                            |
| Heating                       | diesel ducted hot air Eberspächer |
| Dinette                       | yes                               |
| Dinette to convert into berth | yes                               |
| Opening door to cockpit       | yes                               |
| Galley                        | yes                               |
| Countertop                    | plastic                           |
| Sink                          | stainless steel                   |
| Cooker                        | calor gas 2 pits                  |
| Fridge                        | Coolmatic                         |
| Freezer                       | In fridge                         |
| Water pressure system         | electrical                        |
| Owners cabin                  | v-bed                             |
| Bed length (m)                | 1,85m                             |
| Toilet                        | separate                          |
| Toilet system                 | manual Jabsco                     |
|                               |                                   |