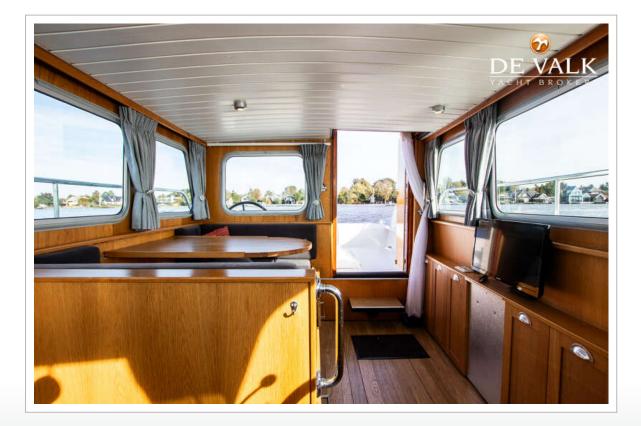

#### ACCOMMODATION

| Cabins                        | 1                                 |
|-------------------------------|-----------------------------------|
| Berths                        | 4                                 |
| Interior                      | oak                               |
| Floor                         | woodprint Laminaat                |
| Open cockpit                  | yes                               |
| Aft deck                      | yes                               |
| Saloon                        | yes                               |
| Headroom saloon (m)           | 1,90 m                            |
| Heating                       | diesel ducted hot air Eberspächer |
| Dinette                       | yes                               |
| Dinette to convert into berth | yes                               |
| Opening door to cockpit       | yes                               |
| Galley                        | yes                               |
| Countertop                    | plastic                           |
| Sink                          | stainless steel                   |
| Cooker                        | calor gas 2 pits                  |
| Fridge                        | Coolmatic                         |
| Freezer                       | In fridge                         |
| Water pressure system         | electrical                        |
| Owners cabin                  | v-bed                             |
| Bed length (m)                | 1,85m                             |
| Toilet                        | separate                          |
| Toilet system                 | manual Jabsco                     |
|                               |                                   |