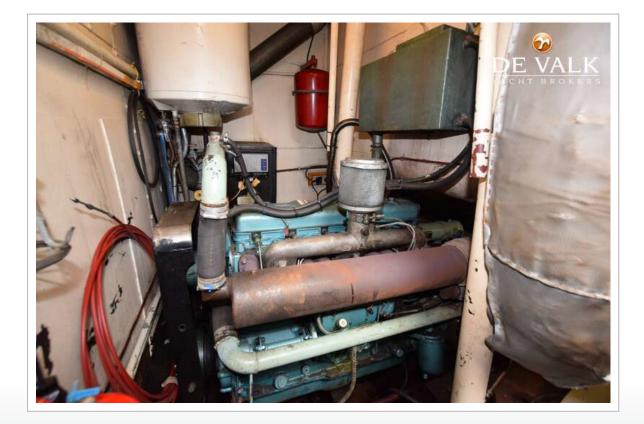

#### MACHINERY

| No of engines       | 1      |
|---------------------|--------|
| Make                | DAF    |
| Туре                | DD 575 |
| HP                  | 120    |
| kW                  | 88.32  |
| Fuel                | diesel |
| Year installed      | 1970   |
| Year of overhaul    | 2010   |
| Maximum speed (kn)  | 7      |
| Cruising speed (kn) | 6      |
|                     |        |

| Engine cooling system    | freshwater heat exchanger                |
|--------------------------|------------------------------------------|
| Drive                    | shaft                                    |
| Engine controls          | bowden cable                             |
| Gearbox                  | hydraulic PRM 750D with Python drive     |
| Propeller type           | fixed                                    |
| Propeller blades         | 4 bronze                                 |
| Propeller shaft material | stainless steel                          |
| Shaft lubrication        | water                                    |
| Electrical installation  | 24V/220V                                 |
| Generator                | Ruggerini 2cylinder 6kVA, installed 2003 |
| Batteries                | 6x Kaise KBGS122500 12V 250Amp Gel Solar |
| Battery charger/inverter | Victron combi 24V/50Ah                   |
| Shorepower               | with cable                               |