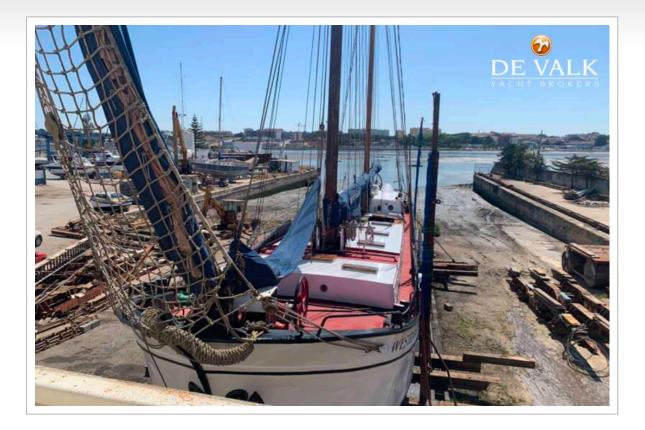

#### **BROKER'S COMMENTS**

A beautifully lined, traditional flat bottomed Ketch that was built in 1910 as cargo ship for inland and shallow coastal waters. In 1970 she was converted into a charter ship with 7 cabins for 16 passengers. Midships there is a very cosy saloon with galley/bar, comfortably seating 30 people. A deckhouse functions as captains cabin with seperate small toilet and shower space. Perfect for group daytrips along the Tagus river. She just passed her annual inspection as passenger boat but the mast are due for replacement. That is why the asking price has been lowered to € 100k "as is and where is".

#### RIGGING

| Rigging                 | ketch                                |
|-------------------------|--------------------------------------|
| Standing rigging        | wire                                 |
| Material mast           | wood Needs service                   |
| Mainsail                | 100m2 de Vries                       |
| Mainsail cover          | All sails with custom made hoods     |
| Mizzen                  | 50m2 de Vries                        |
| Mizzen sailcover        | Yes                                  |
| Jib                     | 50m2 de Vries                        |
| Jib I                   | Outer Jib 45m2 de Vries              |
| Reefing System          | slabreefing                          |
| Boomvang                | tackle                               |
| Multifunctional winches | 2 large manual winches for Leeboards |