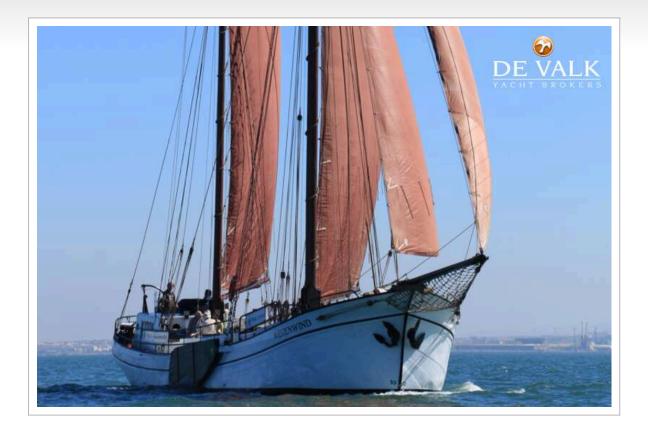

#### **BROKER'S COMMENTS**

A beautifully lined, traditional flat bottomed Ketch that was built in 1910 as cargo ship for inland and shallow coastal waters. In 1970 she was converted into a charter ship with 7 cabins for 16 passengers. Midships there is a very cosy saloon with galley/bar, comfortably seating 30 people. A deckhouse functions as captains cabin with seperate small toilet and shower space. Perfect for group daytrips along the Tagus river. She just passed her annual inspection as passenger boat but the mast are due for replacement. That is why the asking price has been lowered to € 100k "as is and where is".

#### RIGGING

| Rigging                 | ketch                                |
|-------------------------|--------------------------------------|
| Standing rigging        | wire                                 |
| Material mast           | wood Needs service                   |
| Mainsail                | 100m2 de Vries                       |
| Mainsail cover          | All sails with custom made hoods     |
| Mizzen                  | 50m2 de Vries                        |
| Mizzen sailcover        | Yes                                  |
| Jib                     | 50m2 de Vries                        |
| Jib I                   | Outer Jib 45m2 de Vries              |
| Reefing System          | slabreefing                          |
| Boomvang                | tackle                               |
| Multifunctional winches | 2 large manual winches for Leeboards |