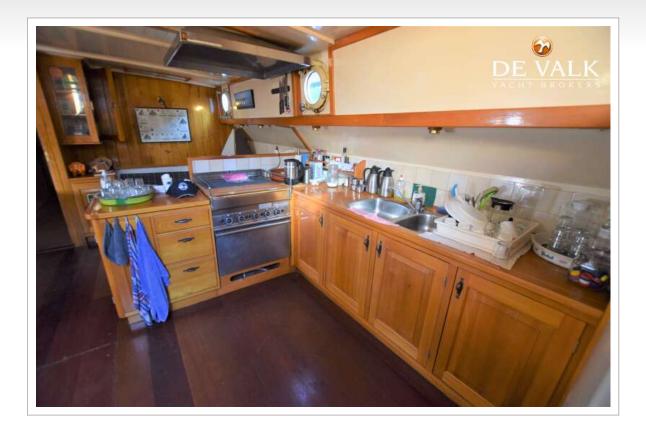

#### ACCOMMODATION

| Cabins                  | 8                                                                                                                                                         |
|-------------------------|-----------------------------------------------------------------------------------------------------------------------------------------------------------|
| Berths                  | 18                                                                                                                                                        |
| Interior                | Elmwood                                                                                                                                                   |
| Layout                  | captains cabin in deckhouse aft, passenger saloon with galley<br>and 2 cabins midships, forward 4 x 2 pax cabins and 1 4 pax<br>cabin, crew cabin in bow. |
| Floor                   | wood                                                                                                                                                      |
| Pilot house/deck saloon | Captains cabin aft                                                                                                                                        |
| Saloon                  | Large                                                                                                                                                     |
| Heating                 | central heating Pallas 19kW with Riello burner                                                                                                            |
| Navigation center       | In captains cabin                                                                                                                                         |
| Chart table             | yes                                                                                                                                                       |
| Aft Cabin               | yes                                                                                                                                                       |
| Dining room             | In Saloon                                                                                                                                                 |
| Galley                  | In Saloon                                                                                                                                                 |
| Countertop              | wood                                                                                                                                                      |
| Sink                    | stainless steel                                                                                                                                           |
| Cooker                  | calor gas 4 burner stove                                                                                                                                  |
| Oven                    | yes                                                                                                                                                       |
| Fridge                  | Large standing 2 door model, part fridge 1 part freezer                                                                                                   |
| Freezer                 | yes                                                                                                                                                       |
|                         |                                                                                                                                                           |