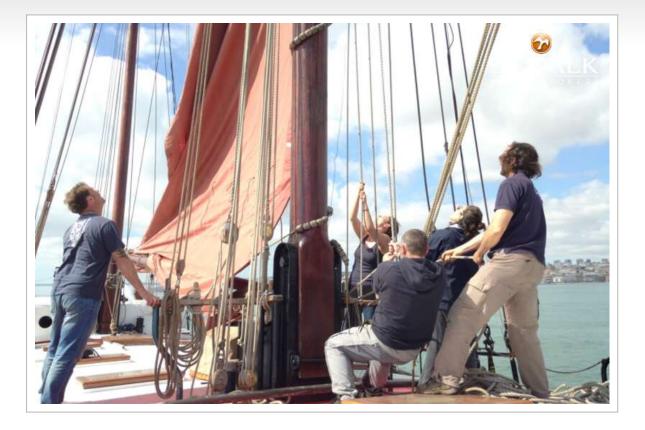

#### RIGGING

| Rigging                 | ketch                                |
|-------------------------|--------------------------------------|
| Standing rigging        | wire                                 |
| Material mast           | wood Needs service                   |
| Mainsail                | 100m2 de Vries                       |
| Mainsail cover          | All sails with custom made hoods     |
| Mizzen                  | 50m2 de Vries                        |
| Mizzen sailcover        | Yes                                  |
| Jib                     | 50m2 de Vries                        |
| Jib I                   | Outer Jib 45m2 de Vries              |
| Reefing System          | slabreefing                          |
| Boomvang                | tackle                               |
| Multifunctional winches | 2 large manual winches for Leeboards |