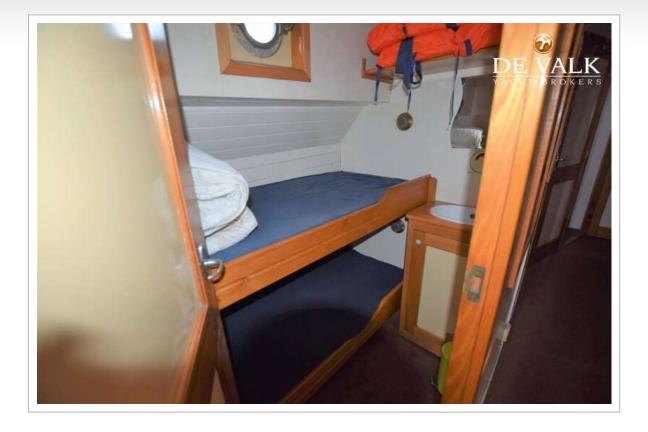

#### ACCOMMODATION

| Cabins                  | 8                                                                                                                                                         |
|-------------------------|-----------------------------------------------------------------------------------------------------------------------------------------------------------|
| Berths                  | 18                                                                                                                                                        |
| Interior                | Elmwood                                                                                                                                                   |
| Layout                  | captains cabin in deckhouse aft, passenger saloon with galley<br>and 2 cabins midships, forward 4 x 2 pax cabins and 1 4 pax<br>cabin, crew cabin in bow. |
| Floor                   | wood                                                                                                                                                      |
| Pilot house/deck saloon | Captains cabin aft                                                                                                                                        |
| Saloon                  | Large                                                                                                                                                     |
| Heating                 | central heating Pallas 19kW with Riello burner                                                                                                            |
| Navigation center       | In captains cabin                                                                                                                                         |
| Chart table             | yes                                                                                                                                                       |
| Aft Cabin               | yes                                                                                                                                                       |
| Dining room             | In Saloon                                                                                                                                                 |
| Galley                  | In Saloon                                                                                                                                                 |
| Countertop              | wood                                                                                                                                                      |
| Sink                    | stainless steel                                                                                                                                           |
| Cooker                  | calor gas 4 burner stove                                                                                                                                  |
| Oven                    | yes                                                                                                                                                       |
| Fridge                  | Large standing 2 door model, part fridge 1 part freezer                                                                                                   |
| Freezer                 | yes                                                                                                                                                       |
|                         |                                                                                                                                                           |

| Water pressure systemyesManual and/or foot pumpyesHot water tapQuookerCrockeryyesOwners cabindouble bedBed length (m)2mWardrobedrawers and shelvesToiletseparate In small spaceToilet systemmanualWash basinin the bathroomBed length (m)2mBed length (m)2mToilet systemseparate In small spaceToilet systemseparate 2 bathrooms (men/women)Bed length (m)2mBathroomseparate 2 bathrooms (men/women)Toilet systemseparate 1 n bathroomsButhroomseparate 1 n bathroomsFollet systemseparate 1 n bathroomsToilet systemseparate 1 n bathroomsShowerin all guest cabins and both bathroomsShowerseparate In both bathroomsIn bow with 1 bunkbed in use as storage space | Hot water system        | On central heating boiler                     |
|----------------------------------------------------------------------------------------------------------------------------------------------------------------------------------------------------------------------------------------------------------------------------------------------------------------------------------------------------------------------------------------------------------------------------------------------------------------------------------------------------------------------------------------------------------------------------------------------------------------------------------------------------------------------|-------------------------|-----------------------------------------------|
| Hot water tapQuookerCrockeryyesOwners cabindouble bedBed length (m)2mWardrobedrawers and shelvesToiletseparate In small spaceToilet systemmanualWash basinin the bathroomGuest cabin 1bunk bed 6 guest cabins with 2 bunk bedsBed length (m)2mBathroomseparate In bathrooms (men/women)Toiletseparate In bathroomsWash basinIn all guest cabins and both bathroomsShowerseparate In both bathrooms                                                                                                                                                                                                                                                                   | Water pressure system   | yes                                           |
| CrockeryyesOwners cabindouble bedBed length (m)2mWardrobedrawers and shelvesToiletseparate In small spaceToilet systemmanualWash basinin the bathroomGuest cabin 1bunk bed 6 guest cabins with 2 bunk bedsBed length (m)2mBathroomseparate 1 n bathrooms (men/women)Toilet systemseparate 1 n bathroomsToilet systemIn all guest cabins and both bathroomsShowerIn all guest cabins and both bathrooms                                                                                                                                                                                                                                                               | Manual and/or foot pump | yes                                           |
| Owners cabindouble bedBed length (m)2mWardrobedrawers and shelvesToiletseparate In small spaceToilet systemmanualWash basinin the bathroomGuest cabin 1bunk bed 6 guest cabins with 2 bunk bedsBed length (m)2mBathroomseparate 1n bathrooms (men/women)Toiletseparate 1n bathroomsToilet systemFecomat grinder pumpWash basinIn all guest cabins and both bathroomsShowerseparate 1n both bathrooms                                                                                                                                                                                                                                                                 | Hot water tap           | Quooker                                       |
| Bed length (m)2mWardrobedrawers and shelvesToiletseparate In small spaceToilet systemmanualWash basinin the bathroomGuest cabin 1bunk bed 6 guest cabins with 2 bunk bedsBed length (m)2mBathroomseparate 1 bathrooms (men/women)Toiletseparate 1 n bathroomsToilet systemFecomat grinder pumpWash basinIn all guest cabins and both bathroomsShowerseparate In both bathrooms                                                                                                                                                                                                                                                                                       | Crockery                | yes                                           |
| Wardrobedrawers and shelvesToiletseparate In small spaceToilet systemmanualWash basinin the bathroomGuest cabin 1bunk bed 6 guest cabins with 2 bunk bedsBed length (m)2mBathroomseparate 2 bathrooms (men/women)Toiletseparate In bathroomsToilet systemFecomat grinder pumpWash basinIn all guest cabins and both bathroomsShowerseparate In both bathrooms                                                                                                                                                                                                                                                                                                        | Owners cabin            | double bed                                    |
| Toiletseparate In small spaceToilet systemmanualWash basinin the bathroomGuest cabin 1bunk bed 6 guest cabins with 2 bunk bedsBed length (m)2mBathroomseparate 2 bathrooms (men/women)Toiletseparate In bathroomsToilet systemFecomat grinder pumpWash basinIn all guest cabins and both bathroomsShowerseparate In both bathrooms                                                                                                                                                                                                                                                                                                                                   | Bed length (m)          | 2m                                            |
| Toilet systemmanualWash basinin the bathroomGuest cabin 1bunk bed 6 guest cabins with 2 bunk bedsBed length (m)2mBathroomseparate 2 bathrooms (men/women)Toiletseparate ln bathroomsToilet systemFecomat grinder pumpWash basinIn all guest cabins and both bathroomsShowerseparate ln both bathrooms                                                                                                                                                                                                                                                                                                                                                                | Wardrobe                | drawers and shelves                           |
| Wash basinin the bathroomGuest cabin 1bunk bed 6 guest cabins with 2 bunk bedsBed length (m)2mBathroomseparate 2 bathrooms (men/women)Toiletseparate In bathroomsToilet systemFecomat grinder pumpWash basinIn all guest cabins and both bathroomsShowerseparate In both bathrooms                                                                                                                                                                                                                                                                                                                                                                                   | Toilet                  | separate In small space                       |
| Guest cabin 1bunk bed 6 guest cabins with 2 bunk bedsBed length (m)2mBathroomseparate 2 bathrooms (men/women)Toiletseparate In bathroomsToilet systemFecomat grinder pumpWash basinIn all guest cabins and both bathroomsShowerseparate In both bathrooms                                                                                                                                                                                                                                                                                                                                                                                                            | Toilet system           | manual                                        |
| Bed length (m)2mBathroomseparate 2 bathrooms (men/women)Toiletseparate 1n bathroomsToilet systemFecomat grinder pumpWash basinIn all guest cabins and both bathroomsShowerseparate In both bathrooms                                                                                                                                                                                                                                                                                                                                                                                                                                                                 | Wash basin              | in the bathroom                               |
| Bathroomseparate 2 bathrooms (men/women)Toiletseparate In bathroomsToilet systemFecomat grinder pumpWash basinIn all guest cabins and both bathroomsShowerseparate In both bathrooms                                                                                                                                                                                                                                                                                                                                                                                                                                                                                 | Guest cabin 1           | bunk bed 6 guest cabins with 2 bunk beds      |
| Toiletseparate In bathroomsToilet systemFecomat grinder pumpWash basinIn all guest cabins and both bathroomsShowerseparate In both bathrooms                                                                                                                                                                                                                                                                                                                                                                                                                                                                                                                         | Bed length (m)          | 2m                                            |
| Toilet systemFecomat grinder pumpWash basinIn all guest cabins and both bathroomsShowerseparate In both bathrooms                                                                                                                                                                                                                                                                                                                                                                                                                                                                                                                                                    | Bathroom                | separate 2 bathrooms (men/women)              |
| Wash basin In all guest cabins and both bathrooms   Shower separate In both bathrooms                                                                                                                                                                                                                                                                                                                                                                                                                                                                                                                                                                                | Toilet                  | separate In bathrooms                         |
| Shower separate In both bathrooms                                                                                                                                                                                                                                                                                                                                                                                                                                                                                                                                                                                                                                    | Toilet system           | Fecomat grinder pump                          |
|                                                                                                                                                                                                                                                                                                                                                                                                                                                                                                                                                                                                                                                                      | Wash basin              | In all guest cabins and both bathrooms        |
| Crew cabin(s) In bow with 1 bunkbed in use as storage space                                                                                                                                                                                                                                                                                                                                                                                                                                                                                                                                                                                                          | Shower                  | separate In both bathrooms                    |
|                                                                                                                                                                                                                                                                                                                                                                                                                                                                                                                                                                                                                                                                      | Crew cabin(s)           | In bow with 1 bunkbed in use as storage space |