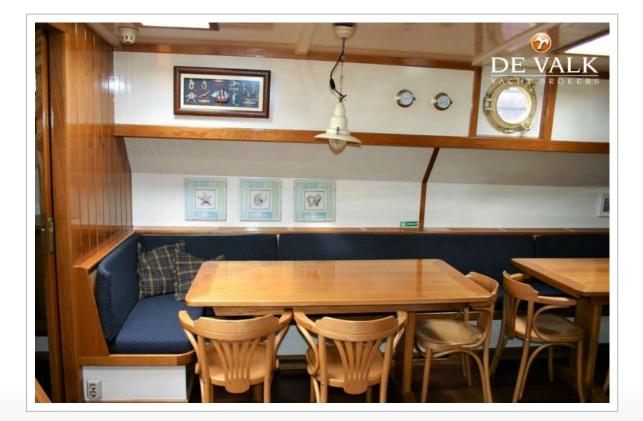

#### ACCOMMODATION

| Cabins                  | 8                                                                                                                                                         |
|-------------------------|-----------------------------------------------------------------------------------------------------------------------------------------------------------|
| Berths                  | 18                                                                                                                                                        |
| Interior                | Elmwood                                                                                                                                                   |
| Layout                  | captains cabin in deckhouse aft, passenger saloon with galley<br>and 2 cabins midships, forward 4 x 2 pax cabins and 1 4 pax<br>cabin, crew cabin in bow. |
| Floor                   | wood                                                                                                                                                      |
| Pilot house/deck saloon | Captains cabin aft                                                                                                                                        |
| Saloon                  | Large                                                                                                                                                     |
| Heating                 | central heating Pallas 19kW with Riello burner                                                                                                            |
| Navigation center       | In captains cabin                                                                                                                                         |
| Chart table             | yes                                                                                                                                                       |
| Aft Cabin               | yes                                                                                                                                                       |
| Dining room             | In Saloon                                                                                                                                                 |
| Galley                  | In Saloon                                                                                                                                                 |
| Countertop              | wood                                                                                                                                                      |
| Sink                    | stainless steel                                                                                                                                           |
| Cooker                  | calor gas 4 burner stove                                                                                                                                  |
| Oven                    | yes                                                                                                                                                       |
| Fridge                  | Large standing 2 door model, part fridge 1 part freezer                                                                                                   |
| Freezer                 | yes                                                                                                                                                       |
|                         |                                                                                                                                                           |