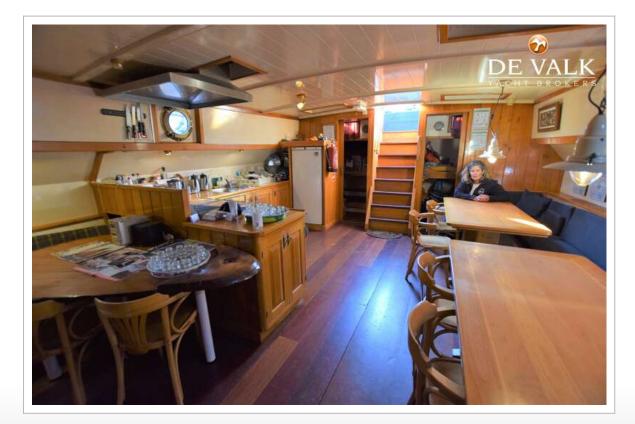

#### ACCOMMODATION

| Cabins                  | 8                                                                                                                                                         |
|-------------------------|-----------------------------------------------------------------------------------------------------------------------------------------------------------|
| Berths                  | 18                                                                                                                                                        |
| Interior                | Elmwood                                                                                                                                                   |
| Layout                  | captains cabin in deckhouse aft, passenger saloon with galley<br>and 2 cabins midships, forward 4 x 2 pax cabins and 1 4 pax<br>cabin, crew cabin in bow. |
| Floor                   | wood                                                                                                                                                      |
| Pilot house/deck saloon | Captains cabin aft                                                                                                                                        |
| Saloon                  | Large                                                                                                                                                     |
| Heating                 | central heating Pallas 19kW with Riello burner                                                                                                            |
| Navigation center       | In captains cabin                                                                                                                                         |
| Chart table             | yes                                                                                                                                                       |
| Aft Cabin               | yes                                                                                                                                                       |
| Dining room             | In Saloon                                                                                                                                                 |
| Galley                  | In Saloon                                                                                                                                                 |
| Countertop              | wood                                                                                                                                                      |
| Sink                    | stainless steel                                                                                                                                           |
| Cooker                  | calor gas 4 burner stove                                                                                                                                  |
| Oven                    | yes                                                                                                                                                       |
| Fridge                  | Large standing 2 door model, part fridge 1 part freezer                                                                                                   |
| Freezer                 | yes                                                                                                                                                       |
|                         |                                                                                                                                                           |