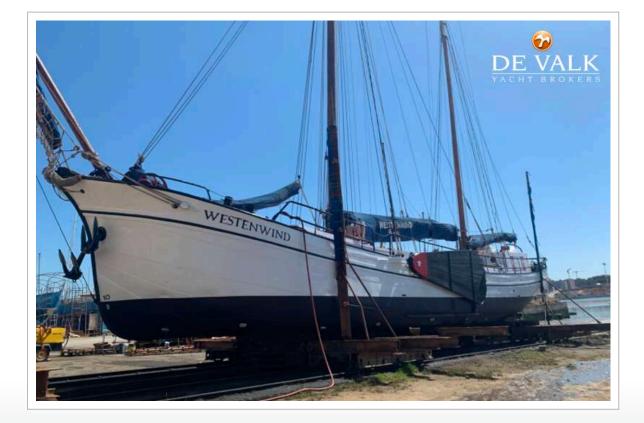

#### **BROKER'S COMMENTS**

A beautifully lined, traditional flat bottomed Ketch that was built in 1910 as cargo ship for inland and shallow coastal waters. In 1970 she was converted into a charter ship with 7 cabins for 16 passengers. Midships there is a very cosy saloon with galley/bar, comfortably seating 30 people. A deckhouse functions as captains cabin with seperate small toilet and shower space. Perfect for group daytrips along the Tagus river. She just passed her annual inspection as passenger boat but the mast are due for replacement. That is why the asking price has been lowered to € 100k "as is and where is".

#### GENERAL

| Model                      | CLIPPER KETCH                   |
|----------------------------|---------------------------------|
| Туре                       | sailing yacht                   |
| LOA (m)                    | 29,00                           |
| LWL (m)                    | 24,55                           |
| Beam (m)                   | 5,20                            |
| Draft (m)                  | 1,10                            |
| Air draft (m)              | 22,00                           |
| Headroom (m)               | 2,20                            |
| Year built                 | 1910                            |
| Builder                    | Paans, Roodevaart               |
| Country                    | The Netherlands                 |
| Displacement (t)           | 32                              |
| CE norm                    | В                               |
| Hull material              | steel                           |
| Hull colour                | white                           |
| Hull thickness (mm)        | 4 - 8mm                         |
| Hull shape                 | flat bottom                     |
| Keel type                  | Leeboards                       |
| Superstructure material    | steel                           |
| Rubbing strake             | steel                           |
| Deck material              | steel                           |
| Deck finish                | non-skid paint                  |
| Superstructure deck finish | non-skid paint                  |
| Cockpit deck finish        | non-skid paint                  |
| Antifouling (year)         | July 2022                       |
| Window frame               | steel                           |
| Window material            | tempered glass                  |
| Deckhatch                  | fixed windows in saloon ceiling |
| Insulation                 | Entire hull                     |
| Fuel tank (litre)          | steel 400L                      |
|                            |                                 |

#### RIGGING

| Rigging                 | ketch                                |
|-------------------------|--------------------------------------|
| Standing rigging        | wire                                 |
| Material mast           | wood Needs service                   |
| Mainsail                | 100m2 de Vries                       |
| Mainsail cover          | All sails with custom made hoods     |
| Mizzen                  | 50m2 de Vries                        |
| Mizzen sailcover        | Yes                                  |
| Jib                     | 50m2 de Vries                        |
| Jib I                   | Outer Jib 45m2 de Vries              |
| Reefing System          | slabreefing                          |
| Boomvang                | tackle                               |
| Multifunctional winches | 2 large manual winches for Leeboards |