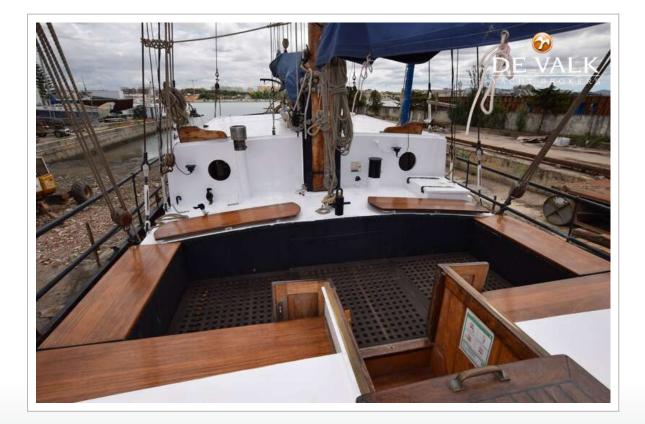

#### GENERAL

| Model                      | CLIPPER KETCH                   |
|----------------------------|---------------------------------|
| Туре                       | sailing yacht                   |
| LOA (m)                    | 29,00                           |
| LWL (m)                    | 24,55                           |
| Beam (m)                   | 5,20                            |
| Draft (m)                  | 1,10                            |
| Air draft (m)              | 22,00                           |
| Headroom (m)               | 2,20                            |
| Year built                 | 1910                            |
| Builder                    | Paans, Roodevaart               |
| Country                    | The Netherlands                 |
| Displacement (t)           | 32                              |
| CE norm                    | В                               |
| Hull material              | steel                           |
| Hull colour                | white                           |
| Hull thickness (mm)        | 4 - 8mm                         |
| Hull shape                 | flat bottom                     |
| Keel type                  | Leeboards                       |
| Superstructure material    | steel                           |
| Rubbing strake             | steel                           |
| Deck material              | steel                           |
| Deck finish                | non-skid paint                  |
| Superstructure deck finish | non-skid paint                  |
| Cockpit deck finish        | non-skid paint                  |
| Antifouling (year)         | July 2022                       |
| Window frame               | steel                           |
| Window material            | tempered glass                  |
| Deckhatch                  | fixed windows in saloon ceiling |
| Insulation                 | Entire hull                     |
| Fuel tank (litre)          | steel 400L                      |
|                            |                                 |

#### ACCOMMODATION

| Cabins                  | 8                                                                                                                                                         |
|-------------------------|-----------------------------------------------------------------------------------------------------------------------------------------------------------|
| Berths                  | 18                                                                                                                                                        |
| Interior                | Elmwood                                                                                                                                                   |
| Layout                  | captains cabin in deckhouse aft, passenger saloon with galley<br>and 2 cabins midships, forward 4 x 2 pax cabins and 1 4 pax<br>cabin, crew cabin in bow. |
| Floor                   | wood                                                                                                                                                      |
| Pilot house/deck saloon | Captains cabin aft                                                                                                                                        |
| Saloon                  | Large                                                                                                                                                     |
| Heating                 | central heating Pallas 19kW with Riello burner                                                                                                            |
| Navigation center       | In captains cabin                                                                                                                                         |
| Chart table             | yes                                                                                                                                                       |
| Aft Cabin               | yes                                                                                                                                                       |
| Dining room             | In Saloon                                                                                                                                                 |
| Galley                  | In Saloon                                                                                                                                                 |
| Countertop              | wood                                                                                                                                                      |
| Sink                    | stainless steel                                                                                                                                           |
| Cooker                  | calor gas 4 burner stove                                                                                                                                  |
| Oven                    | yes                                                                                                                                                       |
| Fridge                  | Large standing 2 door model, part fridge 1 part freezer                                                                                                   |
| Freezer                 | yes                                                                                                                                                       |
|                         |                                                                                                                                                           |