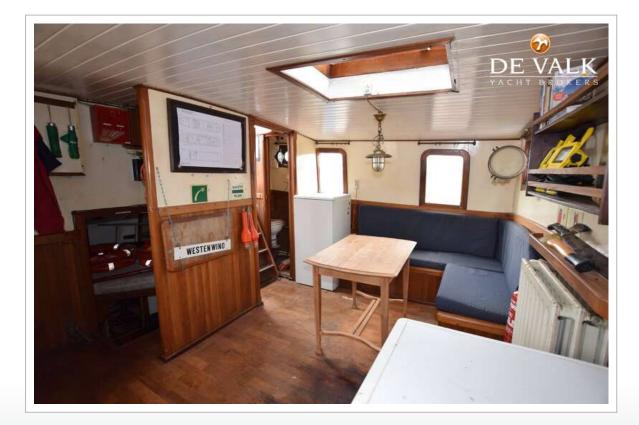

#### ACCOMMODATION

| Cabins                  | 8                                                                                                                                                         |
|-------------------------|-----------------------------------------------------------------------------------------------------------------------------------------------------------|
| Berths                  | 18                                                                                                                                                        |
| Interior                | Elmwood                                                                                                                                                   |
| Layout                  | captains cabin in deckhouse aft, passenger saloon with galley<br>and 2 cabins midships, forward 4 x 2 pax cabins and 1 4 pax<br>cabin, crew cabin in bow. |
| Floor                   | wood                                                                                                                                                      |
| Pilot house/deck saloon | Captains cabin aft                                                                                                                                        |
| Saloon                  | Large                                                                                                                                                     |
| Heating                 | central heating Pallas 19kW with Riello burner                                                                                                            |
| Navigation center       | In captains cabin                                                                                                                                         |
| Chart table             | yes                                                                                                                                                       |
| Aft Cabin               | yes                                                                                                                                                       |
| Dining room             | In Saloon                                                                                                                                                 |
| Galley                  | In Saloon                                                                                                                                                 |
| Countertop              | wood                                                                                                                                                      |
| Sink                    | stainless steel                                                                                                                                           |
| Cooker                  | calor gas 4 burner stove                                                                                                                                  |
| Oven                    | yes                                                                                                                                                       |
| Fridge                  | Large standing 2 door model, part fridge 1 part freezer                                                                                                   |
| Freezer                 | yes                                                                                                                                                       |
|                         |                                                                                                                                                           |

| Water pressure systemyesManual and/or foot pumpyesHot water tapQuookerCrockeryyesOwners cabindouble bedBed length (m)2mWardrobedrawers and shelvesToiletseparate In small spaceToilet systemmanualWash basinin the bathroomBed length (m)2mBed length (m)2mToilet systemseparate In small spaceToilet systemseparate 2 bathrooms (men/women)Bed length (m)2mBathroomseparate 2 bathrooms (men/women)Toilet systemseparate 1 n bathroomsButhroomseparate 1 n bathroomsFollet systemseparate 1 n bathroomsToilet systemseparate 1 n bathroomsShowerin all guest cabins and both bathroomsShowerseparate In both bathroomsIn bow with 1 bunkbed in use as storage space | Hot water system        | On central heating boiler                     |
|----------------------------------------------------------------------------------------------------------------------------------------------------------------------------------------------------------------------------------------------------------------------------------------------------------------------------------------------------------------------------------------------------------------------------------------------------------------------------------------------------------------------------------------------------------------------------------------------------------------------------------------------------------------------|-------------------------|-----------------------------------------------|
| Hot water tapQuookerCrockeryyesOwners cabindouble bedBed length (m)2mWardrobedrawers and shelvesToiletseparate In small spaceToilet systemmanualWash basinin the bathroomGuest cabin 1bunk bed 6 guest cabins with 2 bunk bedsBed length (m)2mBathroomseparate In bathrooms (men/women)Toiletseparate In bathroomsWash basinIn all guest cabins and both bathroomsShowerseparate In both bathrooms                                                                                                                                                                                                                                                                   | Water pressure system   | yes                                           |
| CrockeryyesOwners cabindouble bedBed length (m)2mWardrobedrawers and shelvesToiletseparate In small spaceToilet systemmanualWash basinin the bathroomGuest cabin 1bunk bed 6 guest cabins with 2 bunk bedsBed length (m)2mBathroomseparate 1 n bathrooms (men/women)Toilet systemseparate 1 n bathroomsToilet systemIn all guest cabins and both bathroomsShowerIn all guest cabins and both bathrooms                                                                                                                                                                                                                                                               | Manual and/or foot pump | yes                                           |
| Owners cabindouble bedBed length (m)2mWardrobedrawers and shelvesToiletseparate In small spaceToilet systemmanualWash basinin the bathroomGuest cabin 1bunk bed 6 guest cabins with 2 bunk bedsBed length (m)2mBathroomseparate 1n bathrooms (men/women)Toiletseparate 1n bathroomsToilet systemFecomat grinder pumpWash basinIn all guest cabins and both bathroomsShowerseparate 1n both bathrooms                                                                                                                                                                                                                                                                 | Hot water tap           | Quooker                                       |
| Bed length (m)2mWardrobedrawers and shelvesToiletseparate In small spaceToilet systemmanualWash basinin the bathroomGuest cabin 1bunk bed 6 guest cabins with 2 bunk bedsBed length (m)2mBathroomseparate 1 bathrooms (men/women)Toiletseparate 1 n bathroomsToilet systemFecomat grinder pumpWash basinIn all guest cabins and both bathroomsShowerseparate In both bathrooms                                                                                                                                                                                                                                                                                       | Crockery                | yes                                           |
| Wardrobedrawers and shelvesToiletseparate In small spaceToilet systemmanualWash basinin the bathroomGuest cabin 1bunk bed 6 guest cabins with 2 bunk bedsBed length (m)2mBathroomseparate 2 bathrooms (men/women)Toiletseparate In bathroomsToilet systemFecomat grinder pumpWash basinIn all guest cabins and both bathroomsShowerseparate In both bathrooms                                                                                                                                                                                                                                                                                                        | Owners cabin            | double bed                                    |
| Toiletseparate In small spaceToilet systemmanualWash basinin the bathroomGuest cabin 1bunk bed 6 guest cabins with 2 bunk bedsBed length (m)2mBathroomseparate 2 bathrooms (men/women)Toiletseparate In bathroomsToilet systemFecomat grinder pumpWash basinIn all guest cabins and both bathroomsShowerseparate In both bathrooms                                                                                                                                                                                                                                                                                                                                   | Bed length (m)          | 2m                                            |
| Toilet systemmanualWash basinin the bathroomGuest cabin 1bunk bed 6 guest cabins with 2 bunk bedsBed length (m)2mBathroomseparate 2 bathrooms (men/women)Toiletseparate ln bathroomsToilet systemFecomat grinder pumpWash basinIn all guest cabins and both bathroomsShowerseparate ln both bathrooms                                                                                                                                                                                                                                                                                                                                                                | Wardrobe                | drawers and shelves                           |
| Wash basinin the bathroomGuest cabin 1bunk bed 6 guest cabins with 2 bunk bedsBed length (m)2mBathroomseparate 2 bathrooms (men/women)Toiletseparate In bathroomsToilet systemFecomat grinder pumpWash basinIn all guest cabins and both bathroomsShowerseparate In both bathrooms                                                                                                                                                                                                                                                                                                                                                                                   | Toilet                  | separate In small space                       |
| Guest cabin 1bunk bed 6 guest cabins with 2 bunk bedsBed length (m)2mBathroomseparate 2 bathrooms (men/women)Toiletseparate In bathroomsToilet systemFecomat grinder pumpWash basinIn all guest cabins and both bathroomsShowerseparate In both bathrooms                                                                                                                                                                                                                                                                                                                                                                                                            | Toilet system           | manual                                        |
| Bed length (m)2mBathroomseparate 2 bathrooms (men/women)Toiletseparate 1n bathroomsToilet systemFecomat grinder pumpWash basinIn all guest cabins and both bathroomsShowerseparate In both bathrooms                                                                                                                                                                                                                                                                                                                                                                                                                                                                 | Wash basin              | in the bathroom                               |
| Bathroomseparate 2 bathrooms (men/women)Toiletseparate In bathroomsToilet systemFecomat grinder pumpWash basinIn all guest cabins and both bathroomsShowerseparate In both bathrooms                                                                                                                                                                                                                                                                                                                                                                                                                                                                                 | Guest cabin 1           | bunk bed 6 guest cabins with 2 bunk beds      |
| Toiletseparate In bathroomsToilet systemFecomat grinder pumpWash basinIn all guest cabins and both bathroomsShowerseparate In both bathrooms                                                                                                                                                                                                                                                                                                                                                                                                                                                                                                                         | Bed length (m)          | 2m                                            |
| Toilet systemFecomat grinder pumpWash basinIn all guest cabins and both bathroomsShowerseparate In both bathrooms                                                                                                                                                                                                                                                                                                                                                                                                                                                                                                                                                    | Bathroom                | separate 2 bathrooms (men/women)              |
| Wash basin In all guest cabins and both bathrooms   Shower separate In both bathrooms                                                                                                                                                                                                                                                                                                                                                                                                                                                                                                                                                                                | Toilet                  | separate In bathrooms                         |
| Shower separate In both bathrooms                                                                                                                                                                                                                                                                                                                                                                                                                                                                                                                                                                                                                                    | Toilet system           | Fecomat grinder pump                          |
|                                                                                                                                                                                                                                                                                                                                                                                                                                                                                                                                                                                                                                                                      | Wash basin              | In all guest cabins and both bathrooms        |
| Crew cabin(s) In bow with 1 bunkbed in use as storage space                                                                                                                                                                                                                                                                                                                                                                                                                                                                                                                                                                                                          | Shower                  | separate In both bathrooms                    |
|                                                                                                                                                                                                                                                                                                                                                                                                                                                                                                                                                                                                                                                                      | Crew cabin(s)           | In bow with 1 bunkbed in use as storage space |