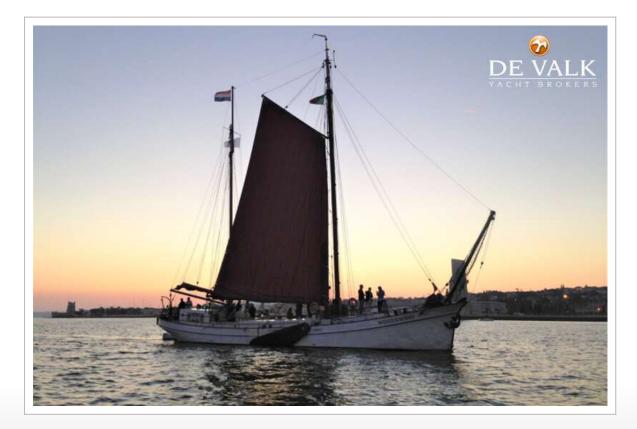

#### **BROKER'S COMMENTS**

A beautifully lined, traditional flat bottomed Ketch that was built in 1910 as cargo ship for inland and shallow coastal waters. In 1970 she was converted into a charter ship with 7 cabins for 16 passengers. Midships there is a very cosy saloon with galley/bar, comfortably seating 30 people. A deckhouse functions as captains cabin with seperate small toilet and shower space. Perfect for group daytrips along the Tagus river. She just passed her annual inspection as passenger boat but the mast are due for replacement. That is why the asking price has been lowered to € 100k "as is and where is".

#### RIGGING

| Rigging                 | ketch                                |
|-------------------------|--------------------------------------|
| Standing rigging        | wire                                 |
| Material mast           | wood Needs service                   |
| Mainsail                | 100m2 de Vries                       |
| Mainsail cover          | All sails with custom made hoods     |
| Mizzen                  | 50m2 de Vries                        |
| Mizzen sailcover        | Yes                                  |
| Jib                     | 50m2 de Vries                        |
| Jib I                   | Outer Jib 45m2 de Vries              |
| Reefing System          | slabreefing                          |
| Boomvang                | tackle                               |
| Multifunctional winches | 2 large manual winches for Leeboards |