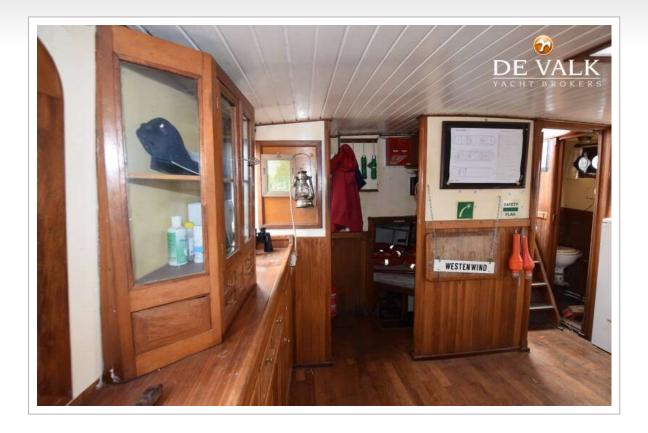

#### ACCOMMODATION

| Cabins                  | 8                                                                                                                                                         |
|-------------------------|-----------------------------------------------------------------------------------------------------------------------------------------------------------|
| Berths                  | 18                                                                                                                                                        |
| Interior                | Elmwood                                                                                                                                                   |
| Layout                  | captains cabin in deckhouse aft, passenger saloon with galley<br>and 2 cabins midships, forward 4 x 2 pax cabins and 1 4 pax<br>cabin, crew cabin in bow. |
| Floor                   | wood                                                                                                                                                      |
| Pilot house/deck saloon | Captains cabin aft                                                                                                                                        |
| Saloon                  | Large                                                                                                                                                     |
| Heating                 | central heating Pallas 19kW with Riello burner                                                                                                            |
| Navigation center       | In captains cabin                                                                                                                                         |
| Chart table             | yes                                                                                                                                                       |
| Aft Cabin               | yes                                                                                                                                                       |
| Dining room             | In Saloon                                                                                                                                                 |
| Galley                  | In Saloon                                                                                                                                                 |
| Countertop              | wood                                                                                                                                                      |
| Sink                    | stainless steel                                                                                                                                           |
| Cooker                  | calor gas 4 burner stove                                                                                                                                  |
| Oven                    | yes                                                                                                                                                       |
| Fridge                  | Large standing 2 door model, part fridge 1 part freezer                                                                                                   |
| Freezer                 | yes                                                                                                                                                       |
|                         |                                                                                                                                                           |