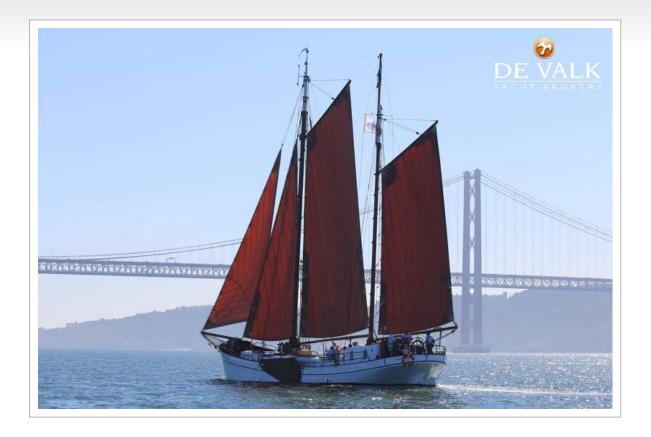

#### **BROKER'S COMMENTS**

A beautifully lined, traditional flat bottomed Ketch that was built in 1910 as cargo ship for inland and shallow coastal waters. In 1970 she was converted into a charter ship with 7 cabins for 16 passengers. Midships there is a very cosy saloon with galley/bar, comfortably seating 30 people. A deckhouse functions as captains cabin with seperate small toilet and shower space. Perfect for group daytrips along the Tagus river. She just passed her annual inspection as passenger boat but the mast are due for replacement. That is why the asking price has been lowered to € 100k "as is and where is".

#### GENERAL

| Model                      | CLIPPER KETCH                   |
|----------------------------|---------------------------------|
| Туре                       | sailing yacht                   |
| LOA (m)                    | 29,00                           |
| LWL (m)                    | 24,55                           |
| Beam (m)                   | 5,20                            |
| Draft (m)                  | 1,10                            |
| Air draft (m)              | 22,00                           |
| Headroom (m)               | 2,20                            |
| Year built                 | 1910                            |
| Builder                    | Paans, Roodevaart               |
| Country                    | The Netherlands                 |
| Displacement (t)           | 32                              |
| CE norm                    | В                               |
| Hull material              | steel                           |
| Hull colour                | white                           |
| Hull thickness (mm)        | 4 - 8mm                         |
| Hull shape                 | flat bottom                     |
| Keel type                  | Leeboards                       |
| Superstructure material    | steel                           |
| Rubbing strake             | steel                           |
| Deck material              | steel                           |
| Deck finish                | non-skid paint                  |
| Superstructure deck finish | non-skid paint                  |
| Cockpit deck finish        | non-skid paint                  |
| Antifouling (year)         | July 2022                       |
| Window frame               | steel                           |
| Window material            | tempered glass                  |
| Deckhatch                  | fixed windows in saloon ceiling |
| Insulation                 | Entire hull                     |
| Fuel tank (litre)          | steel 400L                      |
|                            |                                 |

#### RIGGING

| Rigging                 | ketch                                |
|-------------------------|--------------------------------------|
| Standing rigging        | wire                                 |
| Material mast           | wood Needs service                   |
| Mainsail                | 100m2 de Vries                       |
| Mainsail cover          | All sails with custom made hoods     |
| Mizzen                  | 50m2 de Vries                        |
| Mizzen sailcover        | Yes                                  |
| Jib                     | 50m2 de Vries                        |
| Jib I                   | Outer Jib 45m2 de Vries              |
| Reefing System          | slabreefing                          |
| Boomvang                | tackle                               |
| Multifunctional winches | 2 large manual winches for Leeboards |