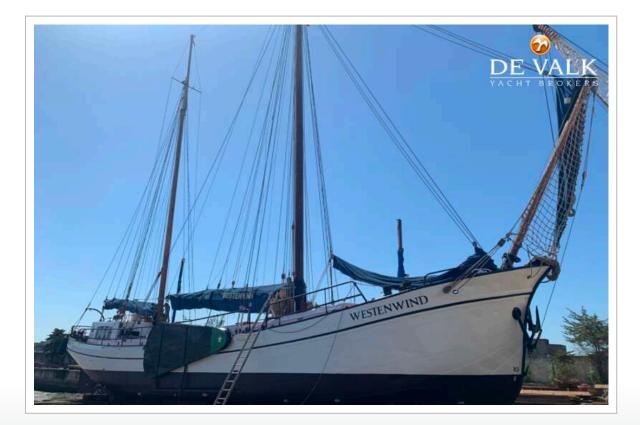

#### **BROKER'S COMMENTS**

A beautifully lined, traditional flat bottomed Ketch that was built in 1910 as cargo ship for inland and shallow coastal waters. In 1970 she was converted into a charter ship with 7 cabins for 16 passengers. Midships there is a very cosy saloon with galley/bar, comfortably seating 30 people. A deckhouse functions as captains cabin with seperate small toilet and shower space. Perfect for group daytrips along the Tagus river. She just passed her annual inspection as passenger boat but the mast are due for replacement. That is why the asking price has been lowered to € 100k "as is and where is".

#### GENERAL

| Model                      | CLIPPER KETCH                   |
|----------------------------|---------------------------------|
| Туре                       | sailing yacht                   |
| LOA (m)                    | 29,00                           |
| LWL (m)                    | 24,55                           |
| Beam (m)                   | 5,20                            |
| Draft (m)                  | 1,10                            |
| Air draft (m)              | 22,00                           |
| Headroom (m)               | 2,20                            |
| Year built                 | 1910                            |
| Builder                    | Paans, Roodevaart               |
| Country                    | The Netherlands                 |
| Displacement (t)           | 32                              |
| CE norm                    | В                               |
| Hull material              | steel                           |
| Hull colour                | white                           |
| Hull thickness (mm)        | 4 - 8mm                         |
| Hull shape                 | flat bottom                     |
| Keel type                  | Leeboards                       |
| Superstructure material    | steel                           |
| Rubbing strake             | steel                           |
| Deck material              | steel                           |
| Deck finish                | non-skid paint                  |
| Superstructure deck finish | non-skid paint                  |
| Cockpit deck finish        | non-skid paint                  |
| Antifouling (year)         | July 2022                       |
| Window frame               | steel                           |
| Window material            | tempered glass                  |
| Deckhatch                  | fixed windows in saloon ceiling |
| Insulation                 | Entire hull                     |
| Fuel tank (litre)          | steel 400L                      |
|                            |                                 |

#### RIGGING

| Rigging                 | ketch                                |
|-------------------------|--------------------------------------|
| Standing rigging        | wire                                 |
| Material mast           | wood Needs service                   |
| Mainsail                | 100m2 de Vries                       |
| Mainsail cover          | All sails with custom made hoods     |
| Mizzen                  | 50m2 de Vries                        |
| Mizzen sailcover        | Yes                                  |
| Jib                     | 50m2 de Vries                        |
| Jib I                   | Outer Jib 45m2 de Vries              |
| Reefing System          | slabreefing                          |
| Boomvang                | tackle                               |
| Multifunctional winches | 2 large manual winches for Leeboards |