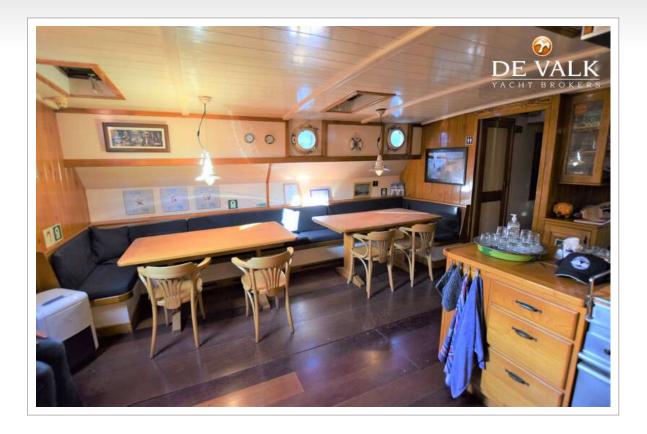

#### ACCOMMODATION

| Cabins                  | 8                                                                                                                                                         |
|-------------------------|-----------------------------------------------------------------------------------------------------------------------------------------------------------|
| Berths                  | 18                                                                                                                                                        |
| Interior                | Elmwood                                                                                                                                                   |
| Layout                  | captains cabin in deckhouse aft, passenger saloon with galley<br>and 2 cabins midships, forward 4 x 2 pax cabins and 1 4 pax<br>cabin, crew cabin in bow. |
| Floor                   | wood                                                                                                                                                      |
| Pilot house/deck saloon | Captains cabin aft                                                                                                                                        |
| Saloon                  | Large                                                                                                                                                     |
| Heating                 | central heating Pallas 19kW with Riello burner                                                                                                            |
| Navigation center       | In captains cabin                                                                                                                                         |
| Chart table             | yes                                                                                                                                                       |
| Aft Cabin               | yes                                                                                                                                                       |
| Dining room             | In Saloon                                                                                                                                                 |
| Galley                  | In Saloon                                                                                                                                                 |
| Countertop              | wood                                                                                                                                                      |
| Sink                    | stainless steel                                                                                                                                           |
| Cooker                  | calor gas 4 burner stove                                                                                                                                  |
| Oven                    | yes                                                                                                                                                       |
| Fridge                  | Large standing 2 door model, part fridge 1 part freezer                                                                                                   |
| Freezer                 | yes                                                                                                                                                       |
|                         |                                                                                                                                                           |