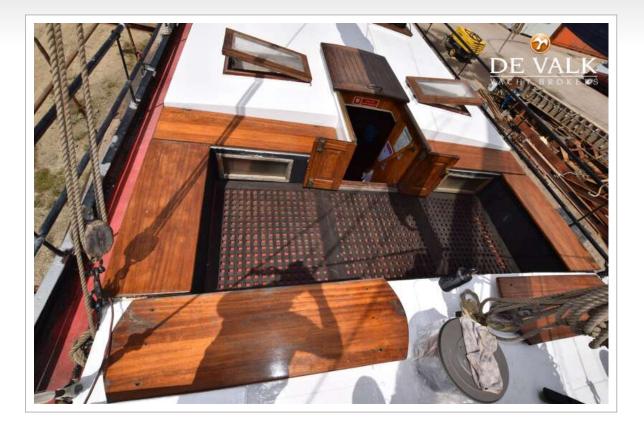

#### GENERAL

| Model                      | CLIPPER KETCH                   |
|----------------------------|---------------------------------|
| Туре                       | sailing yacht                   |
| LOA (m)                    | 29,00                           |
| LWL (m)                    | 24,55                           |
| Beam (m)                   | 5,20                            |
| Draft (m)                  | 1,10                            |
| Air draft (m)              | 22,00                           |
| Headroom (m)               | 2,20                            |
| Year built                 | 1910                            |
| Builder                    | Paans, Roodevaart               |
| Country                    | The Netherlands                 |
| Displacement (t)           | 32                              |
| CE norm                    | В                               |
| Hull material              | steel                           |
| Hull colour                | white                           |
| Hull thickness (mm)        | 4 - 8mm                         |
| Hull shape                 | flat bottom                     |
| Keel type                  | Leeboards                       |
| Superstructure material    | steel                           |
| Rubbing strake             | steel                           |
| Deck material              | steel                           |
| Deck finish                | non-skid paint                  |
| Superstructure deck finish | non-skid paint                  |
| Cockpit deck finish        | non-skid paint                  |
| Antifouling (year)         | July 2022                       |
| Window frame               | steel                           |
| Window material            | tempered glass                  |
| Deckhatch                  | fixed windows in saloon ceiling |
| Insulation                 | Entire hull                     |
| Fuel tank (litre)          | steel 400L                      |
|                            |                                 |

#### ACCOMMODATION

| Cabins                  | 8                                                                                                                                                         |
|-------------------------|-----------------------------------------------------------------------------------------------------------------------------------------------------------|
| Berths                  | 18                                                                                                                                                        |
| Interior                | Elmwood                                                                                                                                                   |
| Layout                  | captains cabin in deckhouse aft, passenger saloon with galley<br>and 2 cabins midships, forward 4 x 2 pax cabins and 1 4 pax<br>cabin, crew cabin in bow. |
| Floor                   | wood                                                                                                                                                      |
| Pilot house/deck saloon | Captains cabin aft                                                                                                                                        |
| Saloon                  | Large                                                                                                                                                     |
| Heating                 | central heating Pallas 19kW with Riello burner                                                                                                            |
| Navigation center       | In captains cabin                                                                                                                                         |
| Chart table             | yes                                                                                                                                                       |
| Aft Cabin               | yes                                                                                                                                                       |
| Dining room             | In Saloon                                                                                                                                                 |
| Galley                  | In Saloon                                                                                                                                                 |
| Countertop              | wood                                                                                                                                                      |
| Sink                    | stainless steel                                                                                                                                           |
| Cooker                  | calor gas 4 burner stove                                                                                                                                  |
| Oven                    | yes                                                                                                                                                       |
| Fridge                  | Large standing 2 door model, part fridge 1 part freezer                                                                                                   |
| Freezer                 | yes                                                                                                                                                       |
|                         |                                                                                                                                                           |