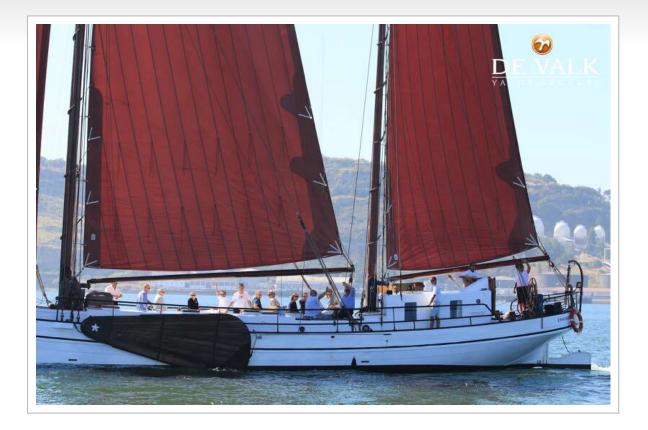

#### **BROKER'S COMMENTS**

A beautifully lined, traditional flat bottomed Ketch that was built in 1910 as cargo ship for inland and shallow coastal waters. In 1970 she was converted into a charter ship with 7 cabins for 16 passengers. Midships there is a very cosy saloon with galley/bar, comfortably seating 30 people. A deckhouse functions as captains cabin with seperate small toilet and shower space. Perfect for group daytrips along the Tagus river. She just passed her annual inspection as passenger boat but the mast are due for replacement. That is why the asking price has been lowered to € 100k "as is and where is".

#### ACCOMMODATION

| Cabins                  | 8                                                                                                                                                         |
|-------------------------|-----------------------------------------------------------------------------------------------------------------------------------------------------------|
| Berths                  | 18                                                                                                                                                        |
| Interior                | Elmwood                                                                                                                                                   |
| Layout                  | captains cabin in deckhouse aft, passenger saloon with galley<br>and 2 cabins midships, forward 4 x 2 pax cabins and 1 4 pax<br>cabin, crew cabin in bow. |
| Floor                   | wood                                                                                                                                                      |
| Pilot house/deck saloon | Captains cabin aft                                                                                                                                        |
| Saloon                  | Large                                                                                                                                                     |
| Heating                 | central heating Pallas 19kW with Riello burner                                                                                                            |
| Navigation center       | In captains cabin                                                                                                                                         |
| Chart table             | yes                                                                                                                                                       |
| Aft Cabin               | yes                                                                                                                                                       |
| Dining room             | In Saloon                                                                                                                                                 |
| Galley                  | In Saloon                                                                                                                                                 |
| Countertop              | wood                                                                                                                                                      |
| Sink                    | stainless steel                                                                                                                                           |
| Cooker                  | calor gas 4 burner stove                                                                                                                                  |
| Oven                    | yes                                                                                                                                                       |
| Fridge                  | Large standing 2 door model, part fridge 1 part freezer                                                                                                   |
| Freezer                 | yes                                                                                                                                                       |
|                         |                                                                                                                                                           |