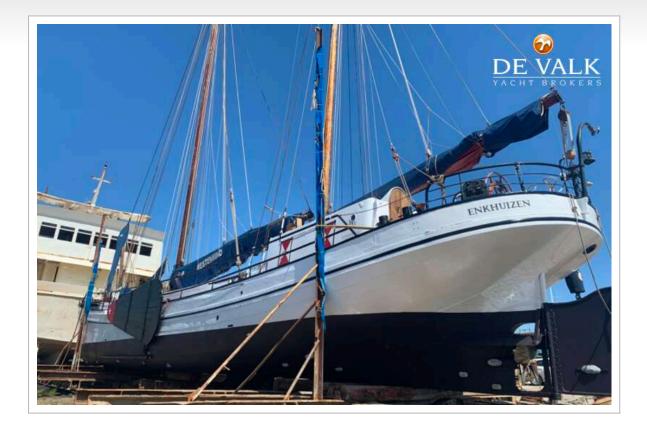

#### **BROKER'S COMMENTS**

A beautifully lined, traditional flat bottomed Ketch that was built in 1910 as cargo ship for inland and shallow coastal waters. In 1970 she was converted into a charter ship with 7 cabins for 16 passengers. Midships there is a very cosy saloon with galley/bar, comfortably seating 30 people. A deckhouse functions as captains cabin with seperate small toilet and shower space. Perfect for group daytrips along the Tagus river. She just passed her annual inspection as passenger boat but the mast are due for replacement. That is why the asking price has been lowered to € 100k "as is and where is".

#### GENERAL

| Model                      | CLIPPER KETCH                   |
|----------------------------|---------------------------------|
| Туре                       | sailing yacht                   |
| LOA (m)                    | 29,00                           |
| LWL (m)                    | 24,55                           |
| Beam (m)                   | 5,20                            |
| Draft (m)                  | 1,10                            |
| Air draft (m)              | 22,00                           |
| Headroom (m)               | 2,20                            |
| Year built                 | 1910                            |
| Builder                    | Paans, Roodevaart               |
| Country                    | The Netherlands                 |
| Displacement (t)           | 32                              |
| CE norm                    | В                               |
| Hull material              | steel                           |
| Hull colour                | white                           |
| Hull thickness (mm)        | 4 - 8mm                         |
| Hull shape                 | flat bottom                     |
| Keel type                  | Leeboards                       |
| Superstructure material    | steel                           |
| Rubbing strake             | steel                           |
| Deck material              | steel                           |
| Deck finish                | non-skid paint                  |
| Superstructure deck finish | non-skid paint                  |
| Cockpit deck finish        | non-skid paint                  |
| Antifouling (year)         | July 2022                       |
| Window frame               | steel                           |
| Window material            | tempered glass                  |
| Deckhatch                  | fixed windows in saloon ceiling |
| Insulation                 | Entire hull                     |
| Fuel tank (litre)          | steel 400L                      |
|                            |                                 |

#### RIGGING

| Rigging                 | ketch                                |
|-------------------------|--------------------------------------|
| Standing rigging        | wire                                 |
| Material mast           | wood Needs service                   |
| Mainsail                | 100m2 de Vries                       |
| Mainsail cover          | All sails with custom made hoods     |
| Mizzen                  | 50m2 de Vries                        |
| Mizzen sailcover        | Yes                                  |
| Jib                     | 50m2 de Vries                        |
| Jib I                   | Outer Jib 45m2 de Vries              |
| Reefing System          | slabreefing                          |
| Boomvang                | tackle                               |
| Multifunctional winches | 2 large manual winches for Leeboards |