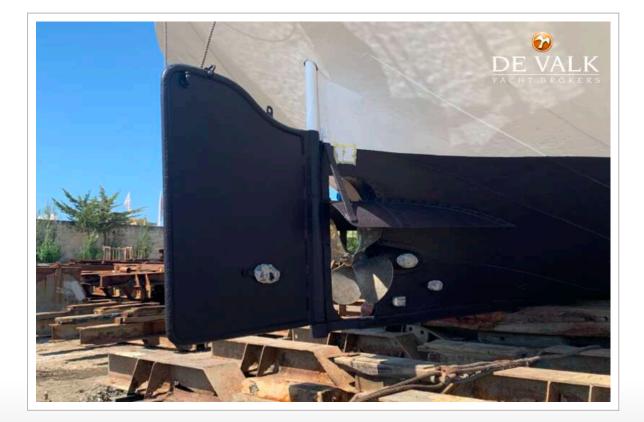

#### GENERAL

| Model                      | CLIPPER KETCH                   |
|----------------------------|---------------------------------|
| Туре                       | sailing yacht                   |
| LOA (m)                    | 29,00                           |
| LWL (m)                    | 24,55                           |
| Beam (m)                   | 5,20                            |
| Draft (m)                  | 1,10                            |
| Air draft (m)              | 22,00                           |
| Headroom (m)               | 2,20                            |
| Year built                 | 1910                            |
| Builder                    | Paans, Roodevaart               |
| Country                    | The Netherlands                 |
| Displacement (t)           | 32                              |
| CE norm                    | В                               |
| Hull material              | steel                           |
| Hull colour                | white                           |
| Hull thickness (mm)        | 4 - 8mm                         |
| Hull shape                 | flat bottom                     |
| Keel type                  | Leeboards                       |
| Superstructure material    | steel                           |
| Rubbing strake             | steel                           |
| Deck material              | steel                           |
| Deck finish                | non-skid paint                  |
| Superstructure deck finish | non-skid paint                  |
| Cockpit deck finish        | non-skid paint                  |
| Antifouling (year)         | July 2022                       |
| Window frame               | steel                           |
| Window material            | tempered glass                  |
| Deckhatch                  | fixed windows in saloon ceiling |
| Insulation                 | Entire hull                     |
| Fuel tank (litre)          | steel 400L                      |
|                            |                                 |

| Engine cooling system    | freshwater heat exchanger                |
|--------------------------|------------------------------------------|
| Drive                    | shaft                                    |
| Engine controls          | bowden cable                             |
| Gearbox                  | hydraulic PRM 750D with Python drive     |
| Propeller type           | fixed                                    |
| Propeller blades         | 4 bronze                                 |
| Propeller shaft material | stainless steel                          |
| Shaft lubrication        | water                                    |
| Electrical installation  | 24V/220V                                 |
| Generator                | Ruggerini 2cylinder 6kVA, installed 2003 |
| Batteries                | 6x Kaise KBGS122500 12V 250Amp Gel Solar |
| Battery charger/inverter | Victron combi 24V/50Ah                   |
| Shorepower               | with cable                               |