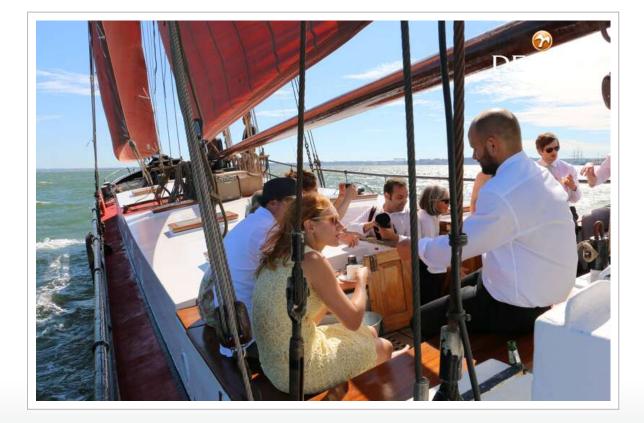

#### **BROKER'S COMMENTS**

A beautifully lined, traditional flat bottomed Ketch that was built in 1910 as cargo ship for inland and shallow coastal waters. In 1970 she was converted into a charter ship with 7 cabins for 16 passengers. Midships there is a very cosy saloon with galley/bar, comfortably seating 30 people. A deckhouse functions as captains cabin with seperate small toilet and shower space. Perfect for group daytrips along the Tagus river. She just passed her annual inspection as passenger boat but the mast are due for replacement. That is why the asking price has been lowered to € 100k "as is and where is".

#### ACCOMMODATION

| Cabins                  | 8                                                                                                                                                         |
|-------------------------|-----------------------------------------------------------------------------------------------------------------------------------------------------------|
| Berths                  | 18                                                                                                                                                        |
| Interior                | Elmwood                                                                                                                                                   |
| Layout                  | captains cabin in deckhouse aft, passenger saloon with galley<br>and 2 cabins midships, forward 4 x 2 pax cabins and 1 4 pax<br>cabin, crew cabin in bow. |
| Floor                   | wood                                                                                                                                                      |
| Pilot house/deck saloon | Captains cabin aft                                                                                                                                        |
| Saloon                  | Large                                                                                                                                                     |
| Heating                 | central heating Pallas 19kW with Riello burner                                                                                                            |
| Navigation center       | In captains cabin                                                                                                                                         |
| Chart table             | yes                                                                                                                                                       |
| Aft Cabin               | yes                                                                                                                                                       |
| Dining room             | In Saloon                                                                                                                                                 |
| Galley                  | In Saloon                                                                                                                                                 |
| Countertop              | wood                                                                                                                                                      |
| Sink                    | stainless steel                                                                                                                                           |
| Cooker                  | calor gas 4 burner stove                                                                                                                                  |
| Oven                    | yes                                                                                                                                                       |
| Fridge                  | Large standing 2 door model, part fridge 1 part freezer                                                                                                   |
| Freezer                 | yes                                                                                                                                                       |
|                         |                                                                                                                                                           |