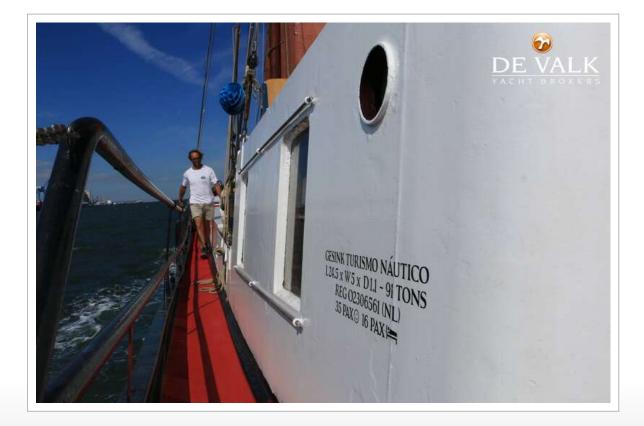

#### **BROKER'S COMMENTS**

A beautifully lined, traditional flat bottomed Ketch that was built in 1910 as cargo ship for inland and shallow coastal waters. In 1970 she was converted into a charter ship with 7 cabins for 16 passengers. Midships there is a very cosy saloon with galley/bar, comfortably seating 30 people. A deckhouse functions as captains cabin with seperate small toilet and shower space. Perfect for group daytrips along the Tagus river. She just passed her annual inspection as passenger boat but the mast are due for replacement. That is why the asking price has been lowered to € 100k "as is and where is".

#### **SPECIFICATIONS**

| Dimensions   | 29.00 x 5.20 x 1.10 (m) | Builder | Paans, Roodevaart       |
|--------------|-------------------------|---------|-------------------------|
| Built        | 1910                    | Cabins  | 8                       |
| Material     | Steel                   | Berths  | 18                      |
| Engine(s)    | 1 x DAF DD 575 diesel   | Hp/Kw   | 120.00 (hp), 88.32 (kw) |
| Asking price | sold (VAT )             | Lying   | at sales office         |
|              |                         |         |                         |

#### GENERAL

| Model                      | CLIPPER KETCH                   |
|----------------------------|---------------------------------|
| Туре                       | sailing yacht                   |
| LOA (m)                    | 29,00                           |
| LWL (m)                    | 24,55                           |
| Beam (m)                   | 5,20                            |
| Draft (m)                  | 1,10                            |
| Air draft (m)              | 22,00                           |
| Headroom (m)               | 2,20                            |
| Year built                 | 1910                            |
| Builder                    | Paans, Roodevaart               |
| Country                    | The Netherlands                 |
| Displacement (t)           | 32                              |
| CE norm                    | В                               |
| Hull material              | steel                           |
| Hull colour                | white                           |
| Hull thickness (mm)        | 4 - 8mm                         |
| Hull shape                 | flat bottom                     |
| Keel type                  | Leeboards                       |
| Superstructure material    | steel                           |
| Rubbing strake             | steel                           |
| Deck material              | steel                           |
| Deck finish                | non-skid paint                  |
| Superstructure deck finish | non-skid paint                  |
| Cockpit deck finish        | non-skid paint                  |
| Antifouling (year)         | July 2022                       |
| Window frame               | steel                           |
| Window material            | tempered glass                  |
| Deckhatch                  | fixed windows in saloon ceiling |
| Insulation                 | Entire hull                     |
| Fuel tank (litre)          | steel 400L                      |
|                            |                                 |