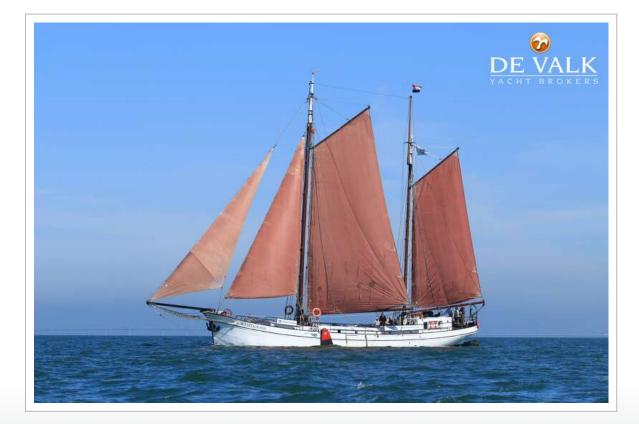

#### **BROKER'S COMMENTS**

A beautifully lined, traditional flat bottomed Ketch that was built in 1910 as cargo ship for inland and shallow coastal waters. In 1970 she was converted into a charter ship with 7 cabins for 16 passengers. Midships there is a very cosy saloon with galley/bar, comfortably seating 30 people. A deckhouse functions as captains cabin with seperate small toilet and shower space. Perfect for group daytrips along the Tagus river. She just passed her annual inspection as passenger boat but the mast are due for replacement. That is why the asking price has been lowered to € 100k "as is and where is".

#### GENERAL

| Model                      | CLIPPER KETCH                   |
|----------------------------|---------------------------------|
| Туре                       | sailing yacht                   |
| LOA (m)                    | 29,00                           |
| LWL (m)                    | 24,55                           |
| Beam (m)                   | 5,20                            |
| Draft (m)                  | 1,10                            |
| Air draft (m)              | 22,00                           |
| Headroom (m)               | 2,20                            |
| Year built                 | 1910                            |
| Builder                    | Paans, Roodevaart               |
| Country                    | The Netherlands                 |
| Displacement (t)           | 32                              |
| CE norm                    | В                               |
| Hull material              | steel                           |
| Hull colour                | white                           |
| Hull thickness (mm)        | 4 - 8mm                         |
| Hull shape                 | flat bottom                     |
| Keel type                  | Leeboards                       |
| Superstructure material    | steel                           |
| Rubbing strake             | steel                           |
| Deck material              | steel                           |
| Deck finish                | non-skid paint                  |
| Superstructure deck finish | non-skid paint                  |
| Cockpit deck finish        | non-skid paint                  |
| Antifouling (year)         | July 2022                       |
| Window frame               | steel                           |
| Window material            | tempered glass                  |
| Deckhatch                  | fixed windows in saloon ceiling |
| Insulation                 | Entire hull                     |
| Fuel tank (litre)          | steel 400L                      |
|                            |                                 |

#### RIGGING

| Rigging                 | ketch                                |
|-------------------------|--------------------------------------|
| Standing rigging        | wire                                 |
| Material mast           | wood Needs service                   |
| Mainsail                | 100m2 de Vries                       |
| Mainsail cover          | All sails with custom made hoods     |
| Mizzen                  | 50m2 de Vries                        |
| Mizzen sailcover        | Yes                                  |
| Jib                     | 50m2 de Vries                        |
| Jib I                   | Outer Jib 45m2 de Vries              |
| Reefing System          | slabreefing                          |
| Boomvang                | tackle                               |
| Multifunctional winches | 2 large manual winches for Leeboards |