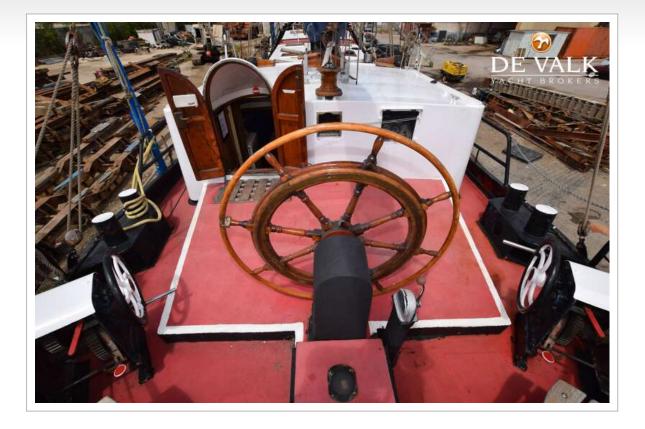

#### ACCOMMODATION

| Cabins                  | 8                                                                                                                                                         |
|-------------------------|-----------------------------------------------------------------------------------------------------------------------------------------------------------|
| Berths                  | 18                                                                                                                                                        |
| Interior                | Elmwood                                                                                                                                                   |
| Layout                  | captains cabin in deckhouse aft, passenger saloon with galley<br>and 2 cabins midships, forward 4 x 2 pax cabins and 1 4 pax<br>cabin, crew cabin in bow. |
| Floor                   | wood                                                                                                                                                      |
| Pilot house/deck saloon | Captains cabin aft                                                                                                                                        |
| Saloon                  | Large                                                                                                                                                     |
| Heating                 | central heating Pallas 19kW with Riello burner                                                                                                            |
| Navigation center       | In captains cabin                                                                                                                                         |
| Chart table             | yes                                                                                                                                                       |
| Aft Cabin               | yes                                                                                                                                                       |
| Dining room             | In Saloon                                                                                                                                                 |
| Galley                  | In Saloon                                                                                                                                                 |
| Countertop              | wood                                                                                                                                                      |
| Sink                    | stainless steel                                                                                                                                           |
| Cooker                  | calor gas 4 burner stove                                                                                                                                  |
| Oven                    | yes                                                                                                                                                       |
| Fridge                  | Large standing 2 door model, part fridge 1 part freezer                                                                                                   |
| Freezer                 | yes                                                                                                                                                       |
|                         |                                                                                                                                                           |

#### MACHINERY

| No of engines       | 1      |
|---------------------|--------|
| Make                | DAF    |
| Туре                | DD 575 |
| HP                  | 120    |
| kW                  | 88.32  |
| Fuel                | diesel |
| Year installed      | 1970   |
| Year of overhaul    | 2010   |
| Maximum speed (kn)  | 7      |
| Cruising speed (kn) | 6      |
|                     |        |

#### NAVIGATION

| Compass           | yes      |
|-------------------|----------|
| VHF               | 2x i com |
| GPS               | MLR gps  |
| AIS receiver      | yes      |
| Navigation lights | yes      |