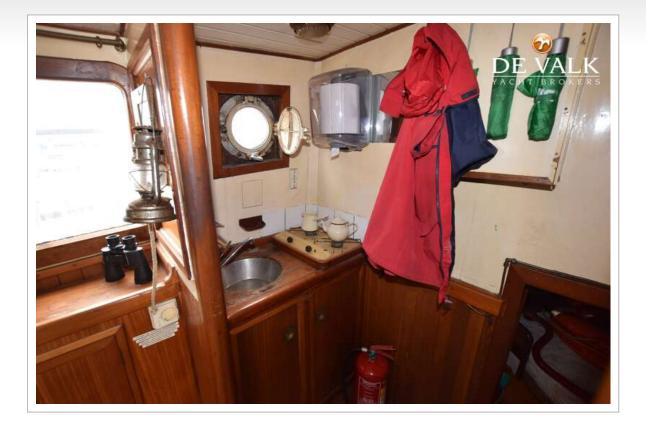

#### ACCOMMODATION

| Cabins                  | 8                                                                                                                                                         |
|-------------------------|-----------------------------------------------------------------------------------------------------------------------------------------------------------|
| Berths                  | 18                                                                                                                                                        |
| Interior                | Elmwood                                                                                                                                                   |
| Layout                  | captains cabin in deckhouse aft, passenger saloon with galley<br>and 2 cabins midships, forward 4 x 2 pax cabins and 1 4 pax<br>cabin, crew cabin in bow. |
| Floor                   | wood                                                                                                                                                      |
| Pilot house/deck saloon | Captains cabin aft                                                                                                                                        |
| Saloon                  | Large                                                                                                                                                     |
| Heating                 | central heating Pallas 19kW with Riello burner                                                                                                            |
| Navigation center       | In captains cabin                                                                                                                                         |
| Chart table             | yes                                                                                                                                                       |
| Aft Cabin               | yes                                                                                                                                                       |
| Dining room             | In Saloon                                                                                                                                                 |
| Galley                  | In Saloon                                                                                                                                                 |
| Countertop              | wood                                                                                                                                                      |
| Sink                    | stainless steel                                                                                                                                           |
| Cooker                  | calor gas 4 burner stove                                                                                                                                  |
| Oven                    | yes                                                                                                                                                       |
| Fridge                  | Large standing 2 door model, part fridge 1 part freezer                                                                                                   |
| Freezer                 | yes                                                                                                                                                       |
|                         |                                                                                                                                                           |

| Water pressure systemyesManual and/or foot pumpyesHot water tapQuookerCrockeryyesOwners cabindouble bedBed length (m)2mWardrobedrawers and shelvesToiletseparate In small spaceToilet systemmanualWash basinin the bathroomBed length (m)2mBed length (m)2mToilet systemseparate In small spaceToilet systemseparate 2 bathrooms (men/women)Bed length (m)2mBathroomseparate 2 bathrooms (men/women)Toilet systemseparate 1 n bathroomsButhroomseparate 1 n bathroomsFollet systemseparate 1 n bathroomsToilet systemseparate 1 n bathroomsShowerin all guest cabins and both bathroomsShowerseparate In both bathroomsIn bow with 1 bunkbed in use as storage space | Hot water system        | On central heating boiler                     |
|----------------------------------------------------------------------------------------------------------------------------------------------------------------------------------------------------------------------------------------------------------------------------------------------------------------------------------------------------------------------------------------------------------------------------------------------------------------------------------------------------------------------------------------------------------------------------------------------------------------------------------------------------------------------|-------------------------|-----------------------------------------------|
| Hot water tapQuookerCrockeryyesOwners cabindouble bedBed length (m)2mWardrobedrawers and shelvesToiletseparate In small spaceToilet systemmanualWash basinin the bathroomGuest cabin 1bunk bed 6 guest cabins with 2 bunk bedsBed length (m)2mBathroomseparate In bathrooms (men/women)Toiletseparate In bathroomsWash basinIn all guest cabins and both bathroomsShowerseparate In both bathrooms                                                                                                                                                                                                                                                                   | Water pressure system   | yes                                           |
| CrockeryyesOwners cabindouble bedBed length (m)2mWardrobedrawers and shelvesToiletseparate In small spaceToilet systemmanualWash basinin the bathroomGuest cabin 1bunk bed 6 guest cabins with 2 bunk bedsBed length (m)2mBathroomseparate 1 n bathrooms (men/women)Toilet systemseparate 1 n bathroomsToilet systemIn all guest cabins and both bathroomsShowerIn all guest cabins and both bathrooms                                                                                                                                                                                                                                                               | Manual and/or foot pump | yes                                           |
| Owners cabindouble bedBed length (m)2mWardrobedrawers and shelvesToiletseparate In small spaceToilet systemmanualWash basinin the bathroomGuest cabin 1bunk bed 6 guest cabins with 2 bunk bedsBed length (m)2mBathroomseparate 1n bathrooms (men/women)Toiletseparate 1n bathroomsToilet systemFecomat grinder pumpWash basinIn all guest cabins and both bathroomsShowerseparate 1n both bathrooms                                                                                                                                                                                                                                                                 | Hot water tap           | Quooker                                       |
| Bed length (m)2mWardrobedrawers and shelvesToiletseparate In small spaceToilet systemmanualWash basinin the bathroomGuest cabin 1bunk bed 6 guest cabins with 2 bunk bedsBed length (m)2mBathroomseparate 1 bathrooms (men/women)Toiletseparate 1 n bathroomsToilet systemFecomat grinder pumpWash basinIn all guest cabins and both bathroomsShowerseparate In both bathrooms                                                                                                                                                                                                                                                                                       | Crockery                | yes                                           |
| Wardrobedrawers and shelvesToiletseparate In small spaceToilet systemmanualWash basinin the bathroomGuest cabin 1bunk bed 6 guest cabins with 2 bunk bedsBed length (m)2mBathroomseparate 2 bathrooms (men/women)Toiletseparate In bathroomsToilet systemFecomat grinder pumpWash basinIn all guest cabins and both bathroomsShowerseparate In both bathrooms                                                                                                                                                                                                                                                                                                        | Owners cabin            | double bed                                    |
| Toiletseparate In small spaceToilet systemmanualWash basinin the bathroomGuest cabin 1bunk bed 6 guest cabins with 2 bunk bedsBed length (m)2mBathroomseparate 2 bathrooms (men/women)Toiletseparate In bathroomsToilet systemFecomat grinder pumpWash basinIn all guest cabins and both bathroomsShowerseparate In both bathrooms                                                                                                                                                                                                                                                                                                                                   | Bed length (m)          | 2m                                            |
| Toilet systemmanualWash basinin the bathroomGuest cabin 1bunk bed 6 guest cabins with 2 bunk bedsBed length (m)2mBathroomseparate 2 bathrooms (men/women)Toiletseparate ln bathroomsToilet systemFecomat grinder pumpWash basinIn all guest cabins and both bathroomsShowerseparate ln both bathrooms                                                                                                                                                                                                                                                                                                                                                                | Wardrobe                | drawers and shelves                           |
| Wash basinin the bathroomGuest cabin 1bunk bed 6 guest cabins with 2 bunk bedsBed length (m)2mBathroomseparate 2 bathrooms (men/women)Toiletseparate In bathroomsToilet systemFecomat grinder pumpWash basinIn all guest cabins and both bathroomsShowerseparate In both bathrooms                                                                                                                                                                                                                                                                                                                                                                                   | Toilet                  | separate In small space                       |
| Guest cabin 1bunk bed 6 guest cabins with 2 bunk bedsBed length (m)2mBathroomseparate 2 bathrooms (men/women)Toiletseparate In bathroomsToilet systemFecomat grinder pumpWash basinIn all guest cabins and both bathroomsShowerseparate In both bathrooms                                                                                                                                                                                                                                                                                                                                                                                                            | Toilet system           | manual                                        |
| Bed length (m)2mBathroomseparate 2 bathrooms (men/women)Toiletseparate 1n bathroomsToilet systemFecomat grinder pumpWash basinIn all guest cabins and both bathroomsShowerseparate In both bathrooms                                                                                                                                                                                                                                                                                                                                                                                                                                                                 | Wash basin              | in the bathroom                               |
| Bathroomseparate 2 bathrooms (men/women)Toiletseparate In bathroomsToilet systemFecomat grinder pumpWash basinIn all guest cabins and both bathroomsShowerseparate In both bathrooms                                                                                                                                                                                                                                                                                                                                                                                                                                                                                 | Guest cabin 1           | bunk bed 6 guest cabins with 2 bunk beds      |
| Toiletseparate In bathroomsToilet systemFecomat grinder pumpWash basinIn all guest cabins and both bathroomsShowerseparate In both bathrooms                                                                                                                                                                                                                                                                                                                                                                                                                                                                                                                         | Bed length (m)          | 2m                                            |
| Toilet systemFecomat grinder pumpWash basinIn all guest cabins and both bathroomsShowerseparate In both bathrooms                                                                                                                                                                                                                                                                                                                                                                                                                                                                                                                                                    | Bathroom                | separate 2 bathrooms (men/women)              |
| Wash basin In all guest cabins and both bathrooms   Shower separate In both bathrooms                                                                                                                                                                                                                                                                                                                                                                                                                                                                                                                                                                                | Toilet                  | separate In bathrooms                         |
| Shower separate In both bathrooms                                                                                                                                                                                                                                                                                                                                                                                                                                                                                                                                                                                                                                    | Toilet system           | Fecomat grinder pump                          |
|                                                                                                                                                                                                                                                                                                                                                                                                                                                                                                                                                                                                                                                                      | Wash basin              | In all guest cabins and both bathrooms        |
| Crew cabin(s) In bow with 1 bunkbed in use as storage space                                                                                                                                                                                                                                                                                                                                                                                                                                                                                                                                                                                                          | Shower                  | separate In both bathrooms                    |
|                                                                                                                                                                                                                                                                                                                                                                                                                                                                                                                                                                                                                                                                      | Crew cabin(s)           | In bow with 1 bunkbed in use as storage space |