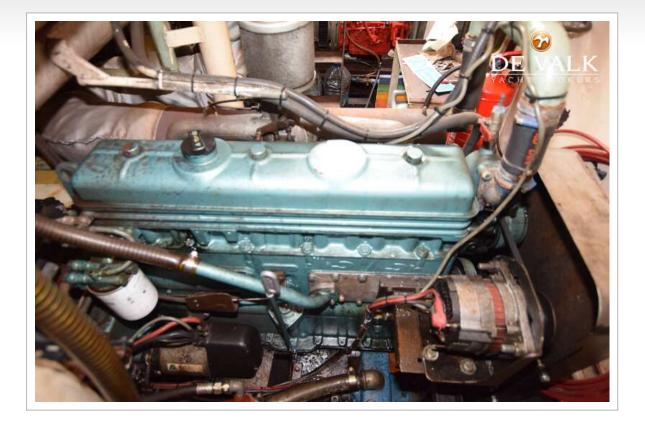

#### MACHINERY

| No of engines       | 1      |
|---------------------|--------|
| Make                | DAF    |
| Туре                | DD 575 |
| HP                  | 120    |
| kW                  | 88.32  |
| Fuel                | diesel |
| Year installed      | 1970   |
| Year of overhaul    | 2010   |
| Maximum speed (kn)  | 7      |
| Cruising speed (kn) | 6      |
|                     |        |

| Engine cooling system    | freshwater heat exchanger                |
|--------------------------|------------------------------------------|
| Drive                    | shaft                                    |
| Engine controls          | bowden cable                             |
| Gearbox                  | hydraulic PRM 750D with Python drive     |
| Propeller type           | fixed                                    |
| Propeller blades         | 4 bronze                                 |
| Propeller shaft material | stainless steel                          |
| Shaft lubrication        | water                                    |
| Electrical installation  | 24V/220V                                 |
| Generator                | Ruggerini 2cylinder 6kVA, installed 2003 |
| Batteries                | 6x Kaise KBGS122500 12V 250Amp Gel Solar |
| Battery charger/inverter | Victron combi 24V/50Ah                   |
| Shorepower               | with cable                               |