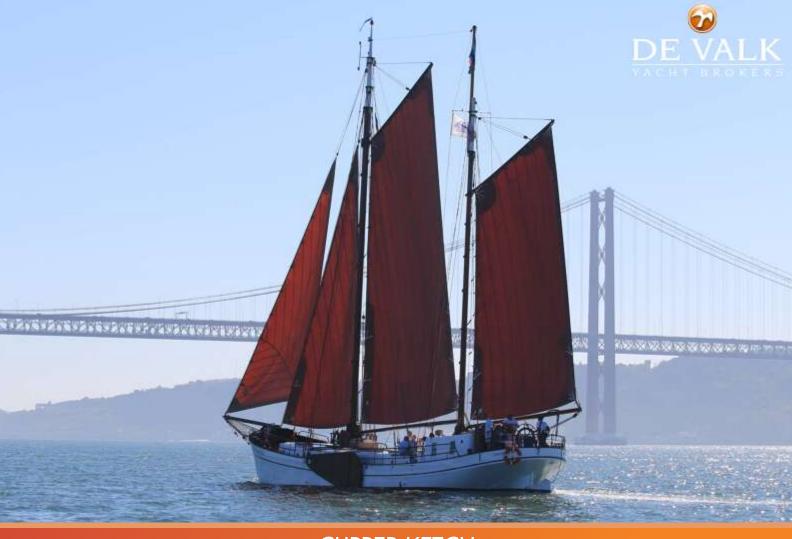

#### **BROKER'S COMMENTS**

A beautifully lined, traditional flat bottomed Ketch that was built in 1910 as cargo ship for inland and shallow coastal waters. In 1970 she was converted into a charter ship with 7 cabins for 16 passengers. Midships there is a very cosy saloon with galley/bar, comfortably seating 30 people. A deckhouse functions as captains cabin with seperate small toilet and shower space. Perfect for group daytrips along the Tagus river. She just passed her annual inspection as passenger boat but the mast are due for replacement. That is why the asking price has been lowered to € 100k "as is and where is".

#### GENERAL

| Model                      | CLIPPER KETCH                   |
|----------------------------|---------------------------------|
| Туре                       | sailing yacht                   |
| LOA (m)                    | 29,00                           |
| LWL (m)                    | 24,55                           |
| Beam (m)                   | 5,20                            |
| Draft (m)                  | 1,10                            |
| Air draft (m)              | 22,00                           |
| Headroom (m)               | 2,20                            |
| Year built                 | 1910                            |
| Builder                    | Paans, Roodevaart               |
| Country                    | The Netherlands                 |
| Displacement (t)           | 32                              |
| CE norm                    | В                               |
| Hull material              | steel                           |
| Hull colour                | white                           |
| Hull thickness (mm)        | 4 - 8mm                         |
| Hull shape                 | flat bottom                     |
| Keel type                  | Leeboards                       |
| Superstructure material    | steel                           |
| Rubbing strake             | steel                           |
| Deck material              | steel                           |
| Deck finish                | non-skid paint                  |
| Superstructure deck finish | non-skid paint                  |
| Cockpit deck finish        | non-skid paint                  |
| Antifouling (year)         | July 2022                       |
| Window frame               | steel                           |
| Window material            | tempered glass                  |
| Deckhatch                  | fixed windows in saloon ceiling |
| Insulation                 | Entire hull                     |
| Fuel tank (litre)          | steel 400L                      |
|                            |                                 |

#### RIGGING

| Rigging                 | ketch                                |
|-------------------------|--------------------------------------|
| Standing rigging        | wire                                 |
| Material mast           | wood Needs service                   |
| Mainsail                | 100m2 de Vries                       |
| Mainsail cover          | All sails with custom made hoods     |
| Mizzen                  | 50m2 de Vries                        |
| Mizzen sailcover        | Yes                                  |
| Jib                     | 50m2 de Vries                        |
| Jib I                   | Outer Jib 45m2 de Vries              |
| Reefing System          | slabreefing                          |
| Boomvang                | tackle                               |
| Multifunctional winches | 2 large manual winches for Leeboards |