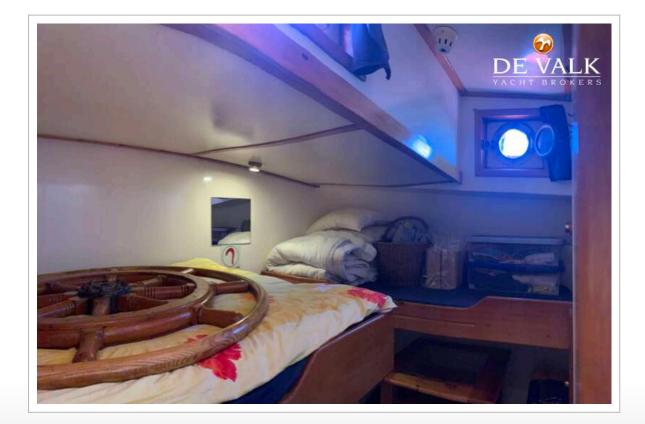

#### ACCOMMODATION

| Cabins                  | 8                                                                                                                                                         |
|-------------------------|-----------------------------------------------------------------------------------------------------------------------------------------------------------|
| Berths                  | 18                                                                                                                                                        |
| Interior                | Elmwood                                                                                                                                                   |
| Layout                  | captains cabin in deckhouse aft, passenger saloon with galley<br>and 2 cabins midships, forward 4 x 2 pax cabins and 1 4 pax<br>cabin, crew cabin in bow. |
| Floor                   | wood                                                                                                                                                      |
| Pilot house/deck saloon | Captains cabin aft                                                                                                                                        |
| Saloon                  | Large                                                                                                                                                     |
| Heating                 | central heating Pallas 19kW with Riello burner                                                                                                            |
| Navigation center       | In captains cabin                                                                                                                                         |
| Chart table             | yes                                                                                                                                                       |
| Aft Cabin               | yes                                                                                                                                                       |
| Dining room             | In Saloon                                                                                                                                                 |
| Galley                  | In Saloon                                                                                                                                                 |
| Countertop              | wood                                                                                                                                                      |
| Sink                    | stainless steel                                                                                                                                           |
| Cooker                  | calor gas 4 burner stove                                                                                                                                  |
| Oven                    | yes                                                                                                                                                       |
| Fridge                  | Large standing 2 door model, part fridge 1 part freezer                                                                                                   |
| Freezer                 | yes                                                                                                                                                       |
|                         |                                                                                                                                                           |

| Water pressure systemyesManual and/or foot pumpyesHot water tapQuookerCrockeryyesOwners cabindouble bedBed length (m)2mWardrobedrawers and shelvesToiletseparate In small spaceToilet systemmanualWash basinin the bathroomBed length (m)2mBed length (m)2mToilet systemseparate In small spaceToilet systemseparate 2 bathrooms (men/women)Bed length (m)2mBathroomseparate 2 bathrooms (men/women)Toilet systemseparate 1 n bathroomsButhroomseparate 1 n bathroomsFollet systemseparate 1 n bathroomsToilet systemseparate 1 n bathroomsShowerin all guest cabins and both bathroomsShowerseparate In both bathroomsIn bow with 1 bunkbed in use as storage space | Hot water system        | On central heating boiler                     |
|----------------------------------------------------------------------------------------------------------------------------------------------------------------------------------------------------------------------------------------------------------------------------------------------------------------------------------------------------------------------------------------------------------------------------------------------------------------------------------------------------------------------------------------------------------------------------------------------------------------------------------------------------------------------|-------------------------|-----------------------------------------------|
| Hot water tapQuookerCrockeryyesOwners cabindouble bedBed length (m)2mWardrobedrawers and shelvesToiletseparate In small spaceToilet systemmanualWash basinin the bathroomGuest cabin 1bunk bed 6 guest cabins with 2 bunk bedsBed length (m)2mBathroomseparate In bathrooms (men/women)Toiletseparate In bathroomsWash basinIn all guest cabins and both bathroomsShowerseparate In both bathrooms                                                                                                                                                                                                                                                                   | Water pressure system   | yes                                           |
| CrockeryyesOwners cabindouble bedBed length (m)2mWardrobedrawers and shelvesToiletseparate In small spaceToilet systemmanualWash basinin the bathroomGuest cabin 1bunk bed 6 guest cabins with 2 bunk bedsBed length (m)2mBathroomseparate 1 n bathrooms (men/women)Toilet systemseparate 1 n bathroomsToilet systemIn all guest cabins and both bathroomsShowerIn all guest cabins and both bathrooms                                                                                                                                                                                                                                                               | Manual and/or foot pump | yes                                           |
| Owners cabindouble bedBed length (m)2mWardrobedrawers and shelvesToiletseparate In small spaceToilet systemmanualWash basinin the bathroomGuest cabin 1bunk bed 6 guest cabins with 2 bunk bedsBed length (m)2mBathroomseparate 1n bathrooms (men/women)Toiletseparate 1n bathroomsToilet systemFecomat grinder pumpWash basinIn all guest cabins and both bathroomsShowerseparate 1n both bathrooms                                                                                                                                                                                                                                                                 | Hot water tap           | Quooker                                       |
| Bed length (m)2mWardrobedrawers and shelvesToiletseparate In small spaceToilet systemmanualWash basinin the bathroomGuest cabin 1bunk bed 6 guest cabins with 2 bunk bedsBed length (m)2mBathroomseparate 1 bathrooms (men/women)Toiletseparate 1 n bathroomsToilet systemFecomat grinder pumpWash basinIn all guest cabins and both bathroomsShowerseparate In both bathrooms                                                                                                                                                                                                                                                                                       | Crockery                | yes                                           |
| Wardrobedrawers and shelvesToiletseparate In small spaceToilet systemmanualWash basinin the bathroomGuest cabin 1bunk bed 6 guest cabins with 2 bunk bedsBed length (m)2mBathroomseparate 2 bathrooms (men/women)Toiletseparate In bathroomsToilet systemFecomat grinder pumpWash basinIn all guest cabins and both bathroomsShowerseparate In both bathrooms                                                                                                                                                                                                                                                                                                        | Owners cabin            | double bed                                    |
| Toiletseparate In small spaceToilet systemmanualWash basinin the bathroomGuest cabin 1bunk bed 6 guest cabins with 2 bunk bedsBed length (m)2mBathroomseparate 2 bathrooms (men/women)Toiletseparate In bathroomsToilet systemFecomat grinder pumpWash basinIn all guest cabins and both bathroomsShowerseparate In both bathrooms                                                                                                                                                                                                                                                                                                                                   | Bed length (m)          | 2m                                            |
| Toilet systemmanualWash basinin the bathroomGuest cabin 1bunk bed 6 guest cabins with 2 bunk bedsBed length (m)2mBathroomseparate 2 bathrooms (men/women)Toiletseparate ln bathroomsToilet systemFecomat grinder pumpWash basinIn all guest cabins and both bathroomsShowerseparate ln both bathrooms                                                                                                                                                                                                                                                                                                                                                                | Wardrobe                | drawers and shelves                           |
| Wash basinin the bathroomGuest cabin 1bunk bed 6 guest cabins with 2 bunk bedsBed length (m)2mBathroomseparate 2 bathrooms (men/women)Toiletseparate In bathroomsToilet systemFecomat grinder pumpWash basinIn all guest cabins and both bathroomsShowerseparate In both bathrooms                                                                                                                                                                                                                                                                                                                                                                                   | Toilet                  | separate In small space                       |
| Guest cabin 1bunk bed 6 guest cabins with 2 bunk bedsBed length (m)2mBathroomseparate 2 bathrooms (men/women)Toiletseparate In bathroomsToilet systemFecomat grinder pumpWash basinIn all guest cabins and both bathroomsShowerseparate In both bathrooms                                                                                                                                                                                                                                                                                                                                                                                                            | Toilet system           | manual                                        |
| Bed length (m)2mBathroomseparate 2 bathrooms (men/women)Toiletseparate 1n bathroomsToilet systemFecomat grinder pumpWash basinIn all guest cabins and both bathroomsShowerseparate In both bathrooms                                                                                                                                                                                                                                                                                                                                                                                                                                                                 | Wash basin              | in the bathroom                               |
| Bathroomseparate 2 bathrooms (men/women)Toiletseparate In bathroomsToilet systemFecomat grinder pumpWash basinIn all guest cabins and both bathroomsShowerseparate In both bathrooms                                                                                                                                                                                                                                                                                                                                                                                                                                                                                 | Guest cabin 1           | bunk bed 6 guest cabins with 2 bunk beds      |
| Toiletseparate In bathroomsToilet systemFecomat grinder pumpWash basinIn all guest cabins and both bathroomsShowerseparate In both bathrooms                                                                                                                                                                                                                                                                                                                                                                                                                                                                                                                         | Bed length (m)          | 2m                                            |
| Toilet systemFecomat grinder pumpWash basinIn all guest cabins and both bathroomsShowerseparate In both bathrooms                                                                                                                                                                                                                                                                                                                                                                                                                                                                                                                                                    | Bathroom                | separate 2 bathrooms (men/women)              |
| Wash basin In all guest cabins and both bathrooms   Shower separate In both bathrooms                                                                                                                                                                                                                                                                                                                                                                                                                                                                                                                                                                                | Toilet                  | separate In bathrooms                         |
| Shower separate In both bathrooms                                                                                                                                                                                                                                                                                                                                                                                                                                                                                                                                                                                                                                    | Toilet system           | Fecomat grinder pump                          |
|                                                                                                                                                                                                                                                                                                                                                                                                                                                                                                                                                                                                                                                                      | Wash basin              | In all guest cabins and both bathrooms        |
| Crew cabin(s) In bow with 1 bunkbed in use as storage space                                                                                                                                                                                                                                                                                                                                                                                                                                                                                                                                                                                                          | Shower                  | separate In both bathrooms                    |
|                                                                                                                                                                                                                                                                                                                                                                                                                                                                                                                                                                                                                                                                      | Crew cabin(s)           | In bow with 1 bunkbed in use as storage space |