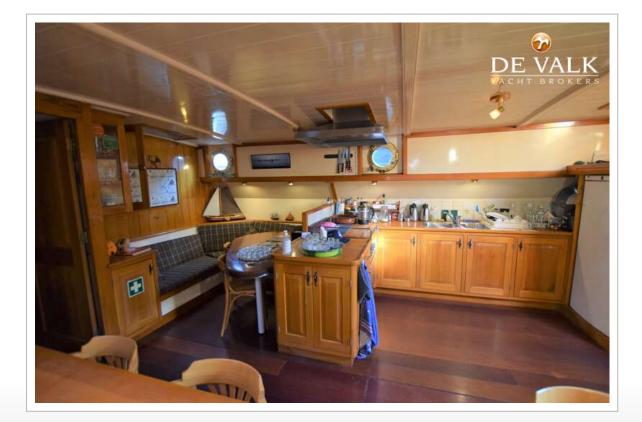

#### ACCOMMODATION

| Cabins                  | 8                                                                                                                                                         |
|-------------------------|-----------------------------------------------------------------------------------------------------------------------------------------------------------|
| Berths                  | 18                                                                                                                                                        |
| Interior                | Elmwood                                                                                                                                                   |
| Layout                  | captains cabin in deckhouse aft, passenger saloon with galley<br>and 2 cabins midships, forward 4 x 2 pax cabins and 1 4 pax<br>cabin, crew cabin in bow. |
| Floor                   | wood                                                                                                                                                      |
| Pilot house/deck saloon | Captains cabin aft                                                                                                                                        |
| Saloon                  | Large                                                                                                                                                     |
| Heating                 | central heating Pallas 19kW with Riello burner                                                                                                            |
| Navigation center       | In captains cabin                                                                                                                                         |
| Chart table             | yes                                                                                                                                                       |
| Aft Cabin               | yes                                                                                                                                                       |
| Dining room             | In Saloon                                                                                                                                                 |
| Galley                  | In Saloon                                                                                                                                                 |
| Countertop              | wood                                                                                                                                                      |
| Sink                    | stainless steel                                                                                                                                           |
| Cooker                  | calor gas 4 burner stove                                                                                                                                  |
| Oven                    | yes                                                                                                                                                       |
| Fridge                  | Large standing 2 door model, part fridge 1 part freezer                                                                                                   |
| Freezer                 | yes                                                                                                                                                       |
|                         |                                                                                                                                                           |