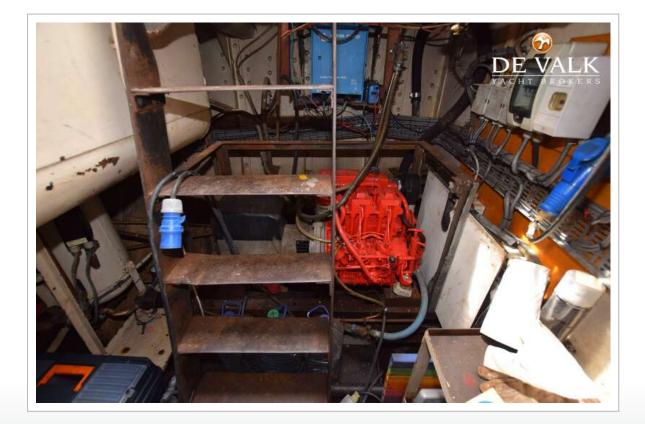

#### MACHINERY

| No of engines       | 1      |
|---------------------|--------|
| Make                | DAF    |
| Туре                | DD 575 |
| HP                  | 120    |
| kW                  | 88.32  |
| Fuel                | diesel |
| Year installed      | 1970   |
| Year of overhaul    | 2010   |
| Maximum speed (kn)  | 7      |
| Cruising speed (kn) | 6      |
|                     |        |

| Engine cooling system    | freshwater heat exchanger                |
|--------------------------|------------------------------------------|
| Drive                    | shaft                                    |
| Engine controls          | bowden cable                             |
| Gearbox                  | hydraulic PRM 750D with Python drive     |
| Propeller type           | fixed                                    |
| Propeller blades         | 4 bronze                                 |
| Propeller shaft material | stainless steel                          |
| Shaft lubrication        | water                                    |
| Electrical installation  | 24V/220V                                 |
| Generator                | Ruggerini 2cylinder 6kVA, installed 2003 |
| Batteries                | 6x Kaise KBGS122500 12V 250Amp Gel Solar |
| Battery charger/inverter | Victron combi 24V/50Ah                   |
| Shorepower               | with cable                               |