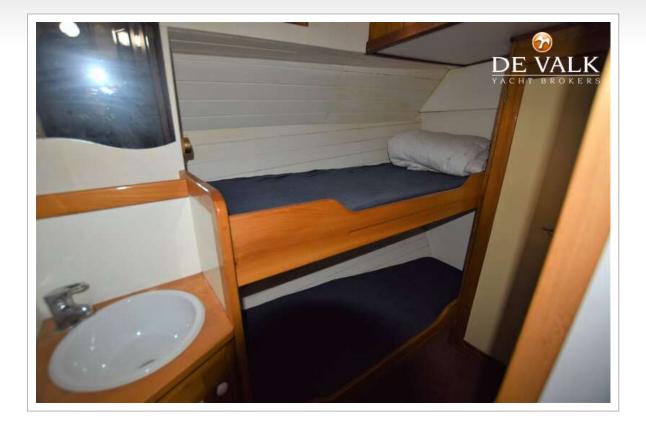

#### ACCOMMODATION

| Cabins                  | 8                                                                                                                                                         |
|-------------------------|-----------------------------------------------------------------------------------------------------------------------------------------------------------|
| Berths                  | 18                                                                                                                                                        |
| Interior                | Elmwood                                                                                                                                                   |
| Layout                  | captains cabin in deckhouse aft, passenger saloon with galley<br>and 2 cabins midships, forward 4 x 2 pax cabins and 1 4 pax<br>cabin, crew cabin in bow. |
| Floor                   | wood                                                                                                                                                      |
| Pilot house/deck saloon | Captains cabin aft                                                                                                                                        |
| Saloon                  | Large                                                                                                                                                     |
| Heating                 | central heating Pallas 19kW with Riello burner                                                                                                            |
| Navigation center       | In captains cabin                                                                                                                                         |
| Chart table             | yes                                                                                                                                                       |
| Aft Cabin               | yes                                                                                                                                                       |
| Dining room             | In Saloon                                                                                                                                                 |
| Galley                  | In Saloon                                                                                                                                                 |
| Countertop              | wood                                                                                                                                                      |
| Sink                    | stainless steel                                                                                                                                           |
| Cooker                  | calor gas 4 burner stove                                                                                                                                  |
| Oven                    | yes                                                                                                                                                       |
| Fridge                  | Large standing 2 door model, part fridge 1 part freezer                                                                                                   |
| Freezer                 | yes                                                                                                                                                       |
|                         |                                                                                                                                                           |

| Water pressure systemyesManual and/or foot pumpyesHot water tapQuookerCrockeryyesOwners cabindouble bedBed length (m)2mWardrobedrawers and shelvesToiletseparate In small spaceToilet systemmanualWash basinin the bathroomBed length (m)2mBed length (m)2mToilet systemseparate In small spaceToilet systemseparate 2 bathrooms (men/women)Bed length (m)2mBathroomseparate 2 bathrooms (men/women)Toilet systemseparate 1 n bathroomsButhroomseparate 1 n bathroomsFollet systemseparate 1 n bathroomsToilet systemseparate 1 n bathroomsShowerin all guest cabins and both bathroomsShowerseparate In both bathroomsIn bow with 1 bunkbed in use as storage space | Hot water system        | On central heating boiler                     |
|----------------------------------------------------------------------------------------------------------------------------------------------------------------------------------------------------------------------------------------------------------------------------------------------------------------------------------------------------------------------------------------------------------------------------------------------------------------------------------------------------------------------------------------------------------------------------------------------------------------------------------------------------------------------|-------------------------|-----------------------------------------------|
| Hot water tapQuookerCrockeryyesOwners cabindouble bedBed length (m)2mWardrobedrawers and shelvesToiletseparate In small spaceToilet systemmanualWash basinin the bathroomGuest cabin 1bunk bed 6 guest cabins with 2 bunk bedsBed length (m)2mBathroomseparate In bathrooms (men/women)Toiletseparate In bathroomsWash basinIn all guest cabins and both bathroomsShowerseparate In both bathrooms                                                                                                                                                                                                                                                                   | Water pressure system   | yes                                           |
| CrockeryyesOwners cabindouble bedBed length (m)2mWardrobedrawers and shelvesToiletseparate In small spaceToilet systemmanualWash basinin the bathroomGuest cabin 1bunk bed 6 guest cabins with 2 bunk bedsBed length (m)2mBathroomseparate 1 n bathrooms (men/women)Toilet systemseparate 1 n bathroomsToilet systemIn all guest cabins and both bathroomsShowerIn all guest cabins and both bathrooms                                                                                                                                                                                                                                                               | Manual and/or foot pump | yes                                           |
| Owners cabindouble bedBed length (m)2mWardrobedrawers and shelvesToiletseparate In small spaceToilet systemmanualWash basinin the bathroomGuest cabin 1bunk bed 6 guest cabins with 2 bunk bedsBed length (m)2mBathroomseparate 1n bathrooms (men/women)Toiletseparate 1n bathroomsToilet systemFecomat grinder pumpWash basinIn all guest cabins and both bathroomsShowerseparate 1n both bathrooms                                                                                                                                                                                                                                                                 | Hot water tap           | Quooker                                       |
| Bed length (m)2mWardrobedrawers and shelvesToiletseparate In small spaceToilet systemmanualWash basinin the bathroomGuest cabin 1bunk bed 6 guest cabins with 2 bunk bedsBed length (m)2mBathroomseparate 1 bathrooms (men/women)Toiletseparate 1 n bathroomsToilet systemFecomat grinder pumpWash basinIn all guest cabins and both bathroomsShowerseparate In both bathrooms                                                                                                                                                                                                                                                                                       | Crockery                | yes                                           |
| Wardrobedrawers and shelvesToiletseparate In small spaceToilet systemmanualWash basinin the bathroomGuest cabin 1bunk bed 6 guest cabins with 2 bunk bedsBed length (m)2mBathroomseparate 2 bathrooms (men/women)Toiletseparate In bathroomsToilet systemFecomat grinder pumpWash basinIn all guest cabins and both bathroomsShowerseparate In both bathrooms                                                                                                                                                                                                                                                                                                        | Owners cabin            | double bed                                    |
| Toiletseparate In small spaceToilet systemmanualWash basinin the bathroomGuest cabin 1bunk bed 6 guest cabins with 2 bunk bedsBed length (m)2mBathroomseparate 2 bathrooms (men/women)Toiletseparate In bathroomsToilet systemFecomat grinder pumpWash basinIn all guest cabins and both bathroomsShowerseparate In both bathrooms                                                                                                                                                                                                                                                                                                                                   | Bed length (m)          | 2m                                            |
| Toilet systemmanualWash basinin the bathroomGuest cabin 1bunk bed 6 guest cabins with 2 bunk bedsBed length (m)2mBathroomseparate 2 bathrooms (men/women)Toiletseparate ln bathroomsToilet systemFecomat grinder pumpWash basinIn all guest cabins and both bathroomsShowerseparate ln both bathrooms                                                                                                                                                                                                                                                                                                                                                                | Wardrobe                | drawers and shelves                           |
| Wash basinin the bathroomGuest cabin 1bunk bed 6 guest cabins with 2 bunk bedsBed length (m)2mBathroomseparate 2 bathrooms (men/women)Toiletseparate In bathroomsToilet systemFecomat grinder pumpWash basinIn all guest cabins and both bathroomsShowerseparate In both bathrooms                                                                                                                                                                                                                                                                                                                                                                                   | Toilet                  | separate In small space                       |
| Guest cabin 1bunk bed 6 guest cabins with 2 bunk bedsBed length (m)2mBathroomseparate 2 bathrooms (men/women)Toiletseparate In bathroomsToilet systemFecomat grinder pumpWash basinIn all guest cabins and both bathroomsShowerseparate In both bathrooms                                                                                                                                                                                                                                                                                                                                                                                                            | Toilet system           | manual                                        |
| Bed length (m)2mBathroomseparate 2 bathrooms (men/women)Toiletseparate 1n bathroomsToilet systemFecomat grinder pumpWash basinIn all guest cabins and both bathroomsShowerseparate In both bathrooms                                                                                                                                                                                                                                                                                                                                                                                                                                                                 | Wash basin              | in the bathroom                               |
| Bathroomseparate 2 bathrooms (men/women)Toiletseparate In bathroomsToilet systemFecomat grinder pumpWash basinIn all guest cabins and both bathroomsShowerseparate In both bathrooms                                                                                                                                                                                                                                                                                                                                                                                                                                                                                 | Guest cabin 1           | bunk bed 6 guest cabins with 2 bunk beds      |
| Toiletseparate In bathroomsToilet systemFecomat grinder pumpWash basinIn all guest cabins and both bathroomsShowerseparate In both bathrooms                                                                                                                                                                                                                                                                                                                                                                                                                                                                                                                         | Bed length (m)          | 2m                                            |
| Toilet systemFecomat grinder pumpWash basinIn all guest cabins and both bathroomsShowerseparate In both bathrooms                                                                                                                                                                                                                                                                                                                                                                                                                                                                                                                                                    | Bathroom                | separate 2 bathrooms (men/women)              |
| Wash basin In all guest cabins and both bathrooms   Shower separate In both bathrooms                                                                                                                                                                                                                                                                                                                                                                                                                                                                                                                                                                                | Toilet                  | separate In bathrooms                         |
| Shower separate In both bathrooms                                                                                                                                                                                                                                                                                                                                                                                                                                                                                                                                                                                                                                    | Toilet system           | Fecomat grinder pump                          |
|                                                                                                                                                                                                                                                                                                                                                                                                                                                                                                                                                                                                                                                                      | Wash basin              | In all guest cabins and both bathrooms        |
| Crew cabin(s) In bow with 1 bunkbed in use as storage space                                                                                                                                                                                                                                                                                                                                                                                                                                                                                                                                                                                                          | Shower                  | separate In both bathrooms                    |
|                                                                                                                                                                                                                                                                                                                                                                                                                                                                                                                                                                                                                                                                      | Crew cabin(s)           | In bow with 1 bunkbed in use as storage space |