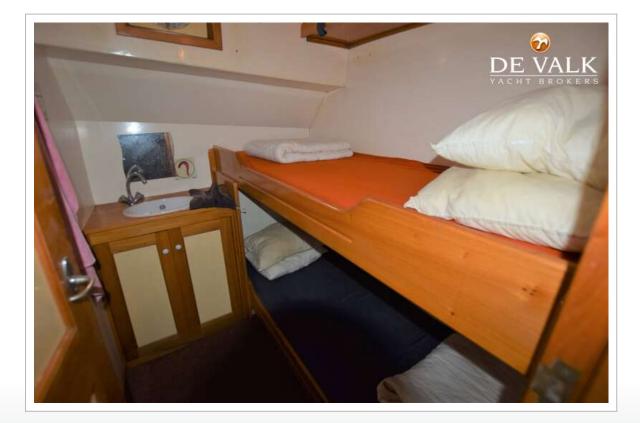

#### ACCOMMODATION

| Cabins                  | 8                                                                                                                                                         |
|-------------------------|-----------------------------------------------------------------------------------------------------------------------------------------------------------|
| Berths                  | 18                                                                                                                                                        |
| Interior                | Elmwood                                                                                                                                                   |
| Layout                  | captains cabin in deckhouse aft, passenger saloon with galley<br>and 2 cabins midships, forward 4 x 2 pax cabins and 1 4 pax<br>cabin, crew cabin in bow. |
| Floor                   | wood                                                                                                                                                      |
| Pilot house/deck saloon | Captains cabin aft                                                                                                                                        |
| Saloon                  | Large                                                                                                                                                     |
| Heating                 | central heating Pallas 19kW with Riello burner                                                                                                            |
| Navigation center       | In captains cabin                                                                                                                                         |
| Chart table             | yes                                                                                                                                                       |
| Aft Cabin               | yes                                                                                                                                                       |
| Dining room             | In Saloon                                                                                                                                                 |
| Galley                  | In Saloon                                                                                                                                                 |
| Countertop              | wood                                                                                                                                                      |
| Sink                    | stainless steel                                                                                                                                           |
| Cooker                  | calor gas 4 burner stove                                                                                                                                  |
| Oven                    | yes                                                                                                                                                       |
| Fridge                  | Large standing 2 door model, part fridge 1 part freezer                                                                                                   |
| Freezer                 | yes                                                                                                                                                       |
|                         |                                                                                                                                                           |

| Water pressure systemyesManual and/or foot pumpyesHot water tapQuookerCrockeryyesOwners cabindouble bedBed length (m)2mWardrobedrawers and shelvesToiletseparate In small spaceToilet systemmanualWash basinin the bathroomBed length (m)2mBed length (m)2mToilet systemseparate In small spaceToilet systemseparate 2 bathrooms (men/women)Bed length (m)2mBathroomseparate 2 bathrooms (men/women)Toilet systemseparate 1 n bathroomsButhroomseparate 1 n bathroomsFollet systemseparate 1 n bathroomsToilet systemseparate 1 n bathroomsShowerin all guest cabins and both bathroomsShowerseparate In both bathroomsIn bow with 1 bunkbed in use as storage space | Hot water system        | On central heating boiler                     |
|----------------------------------------------------------------------------------------------------------------------------------------------------------------------------------------------------------------------------------------------------------------------------------------------------------------------------------------------------------------------------------------------------------------------------------------------------------------------------------------------------------------------------------------------------------------------------------------------------------------------------------------------------------------------|-------------------------|-----------------------------------------------|
| Hot water tapQuookerCrockeryyesOwners cabindouble bedBed length (m)2mWardrobedrawers and shelvesToiletseparate In small spaceToilet systemmanualWash basinin the bathroomGuest cabin 1bunk bed 6 guest cabins with 2 bunk bedsBed length (m)2mBathroomseparate In bathrooms (men/women)Toiletseparate In bathroomsWash basinIn all guest cabins and both bathroomsShowerseparate In both bathrooms                                                                                                                                                                                                                                                                   | Water pressure system   | yes                                           |
| CrockeryyesOwners cabindouble bedBed length (m)2mWardrobedrawers and shelvesToiletseparate In small spaceToilet systemmanualWash basinin the bathroomGuest cabin 1bunk bed 6 guest cabins with 2 bunk bedsBed length (m)2mBathroomseparate 1 n bathrooms (men/women)Toilet systemseparate 1 n bathroomsToilet systemIn all guest cabins and both bathroomsShowerIn all guest cabins and both bathrooms                                                                                                                                                                                                                                                               | Manual and/or foot pump | yes                                           |
| Owners cabindouble bedBed length (m)2mWardrobedrawers and shelvesToiletseparate In small spaceToilet systemmanualWash basinin the bathroomGuest cabin 1bunk bed 6 guest cabins with 2 bunk bedsBed length (m)2mBathroomseparate 1n bathrooms (men/women)Toiletseparate 1n bathroomsToilet systemFecomat grinder pumpWash basinIn all guest cabins and both bathroomsShowerseparate 1n both bathrooms                                                                                                                                                                                                                                                                 | Hot water tap           | Quooker                                       |
| Bed length (m)2mWardrobedrawers and shelvesToiletseparate In small spaceToilet systemmanualWash basinin the bathroomGuest cabin 1bunk bed 6 guest cabins with 2 bunk bedsBed length (m)2mBathroomseparate 1 bathrooms (men/women)Toiletseparate 1 n bathroomsToilet systemFecomat grinder pumpWash basinIn all guest cabins and both bathroomsShowerseparate In both bathrooms                                                                                                                                                                                                                                                                                       | Crockery                | yes                                           |
| Wardrobedrawers and shelvesToiletseparate In small spaceToilet systemmanualWash basinin the bathroomGuest cabin 1bunk bed 6 guest cabins with 2 bunk bedsBed length (m)2mBathroomseparate 2 bathrooms (men/women)Toiletseparate In bathroomsToilet systemFecomat grinder pumpWash basinIn all guest cabins and both bathroomsShowerseparate In both bathrooms                                                                                                                                                                                                                                                                                                        | Owners cabin            | double bed                                    |
| Toiletseparate In small spaceToilet systemmanualWash basinin the bathroomGuest cabin 1bunk bed 6 guest cabins with 2 bunk bedsBed length (m)2mBathroomseparate 2 bathrooms (men/women)Toiletseparate In bathroomsToilet systemFecomat grinder pumpWash basinIn all guest cabins and both bathroomsShowerseparate In both bathrooms                                                                                                                                                                                                                                                                                                                                   | Bed length (m)          | 2m                                            |
| Toilet systemmanualWash basinin the bathroomGuest cabin 1bunk bed 6 guest cabins with 2 bunk bedsBed length (m)2mBathroomseparate 2 bathrooms (men/women)Toiletseparate ln bathroomsToilet systemFecomat grinder pumpWash basinIn all guest cabins and both bathroomsShowerseparate ln both bathrooms                                                                                                                                                                                                                                                                                                                                                                | Wardrobe                | drawers and shelves                           |
| Wash basinin the bathroomGuest cabin 1bunk bed 6 guest cabins with 2 bunk bedsBed length (m)2mBathroomseparate 2 bathrooms (men/women)Toiletseparate In bathroomsToilet systemFecomat grinder pumpWash basinIn all guest cabins and both bathroomsShowerseparate In both bathrooms                                                                                                                                                                                                                                                                                                                                                                                   | Toilet                  | separate In small space                       |
| Guest cabin 1bunk bed 6 guest cabins with 2 bunk bedsBed length (m)2mBathroomseparate 2 bathrooms (men/women)Toiletseparate In bathroomsToilet systemFecomat grinder pumpWash basinIn all guest cabins and both bathroomsShowerseparate In both bathrooms                                                                                                                                                                                                                                                                                                                                                                                                            | Toilet system           | manual                                        |
| Bed length (m)2mBathroomseparate 2 bathrooms (men/women)Toiletseparate 1n bathroomsToilet systemFecomat grinder pumpWash basinIn all guest cabins and both bathroomsShowerseparate In both bathrooms                                                                                                                                                                                                                                                                                                                                                                                                                                                                 | Wash basin              | in the bathroom                               |
| Bathroomseparate 2 bathrooms (men/women)Toiletseparate In bathroomsToilet systemFecomat grinder pumpWash basinIn all guest cabins and both bathroomsShowerseparate In both bathrooms                                                                                                                                                                                                                                                                                                                                                                                                                                                                                 | Guest cabin 1           | bunk bed 6 guest cabins with 2 bunk beds      |
| Toiletseparate In bathroomsToilet systemFecomat grinder pumpWash basinIn all guest cabins and both bathroomsShowerseparate In both bathrooms                                                                                                                                                                                                                                                                                                                                                                                                                                                                                                                         | Bed length (m)          | 2m                                            |
| Toilet systemFecomat grinder pumpWash basinIn all guest cabins and both bathroomsShowerseparate In both bathrooms                                                                                                                                                                                                                                                                                                                                                                                                                                                                                                                                                    | Bathroom                | separate 2 bathrooms (men/women)              |
| Wash basin In all guest cabins and both bathrooms   Shower separate In both bathrooms                                                                                                                                                                                                                                                                                                                                                                                                                                                                                                                                                                                | Toilet                  | separate In bathrooms                         |
| Shower separate In both bathrooms                                                                                                                                                                                                                                                                                                                                                                                                                                                                                                                                                                                                                                    | Toilet system           | Fecomat grinder pump                          |
|                                                                                                                                                                                                                                                                                                                                                                                                                                                                                                                                                                                                                                                                      | Wash basin              | In all guest cabins and both bathrooms        |
| Crew cabin(s) In bow with 1 bunkbed in use as storage space                                                                                                                                                                                                                                                                                                                                                                                                                                                                                                                                                                                                          | Shower                  | separate In both bathrooms                    |
|                                                                                                                                                                                                                                                                                                                                                                                                                                                                                                                                                                                                                                                                      | Crew cabin(s)           | In bow with 1 bunkbed in use as storage space |