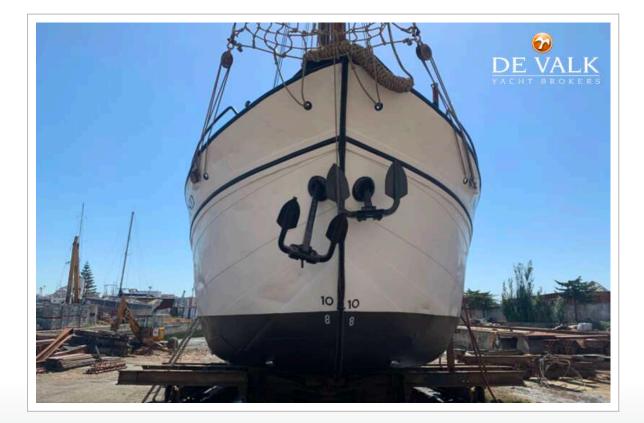

#### EQUIPMENT

| AnchoryesAnchor chainyes                   |
|--------------------------------------------|
| Anchor chain yes                           |
|                                            |
| Anchor 2 yes                               |
| Anchor chain yes                           |
| Windlass manual 2x chain wheel             |
| Life raft container 1x 30 pax and 1x 8 pax |
| Last life raft survey 2022                 |
| Lifejackets 40                             |