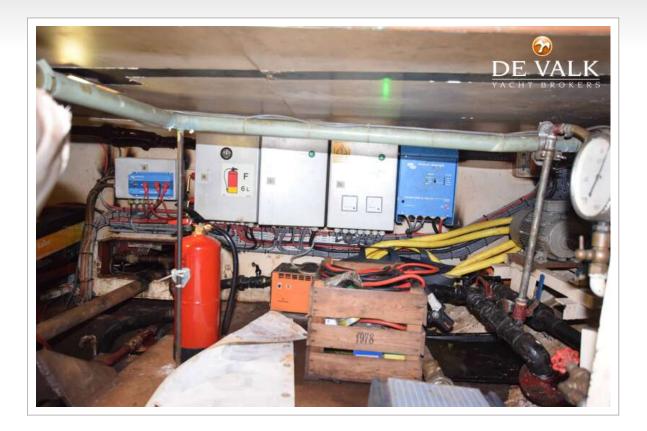

| Engine cooling system    | freshwater heat exchanger                |
|--------------------------|------------------------------------------|
| Drive                    | shaft                                    |
| Engine controls          | bowden cable                             |
| Gearbox                  | hydraulic PRM 750D with Python drive     |
| Propeller type           | fixed                                    |
| Propeller blades         | 4 bronze                                 |
| Propeller shaft material | stainless steel                          |
| Shaft lubrication        | water                                    |
| Electrical installation  | 24V/220V                                 |
| Generator                | Ruggerini 2cylinder 6kVA, installed 2003 |
| Batteries                | 6x Kaise KBGS122500 12V 250Amp Gel Solar |
| Battery charger/inverter | Victron combi 24V/50Ah                   |
| Shorepower               | with cable                               |

#### EQUIPMENT

| AnchoryesAnchor chainyes                   |
|--------------------------------------------|
| Anchor chain yes                           |
|                                            |
| Anchor 2 yes                               |
| Anchor chain yes                           |
| Windlass manual 2x chain wheel             |
| Life raft container 1x 30 pax and 1x 8 pax |
| Last life raft survey 2022                 |
| Lifejackets 40                             |

| Horn                        | yes                                                |
|-----------------------------|----------------------------------------------------|
| Fenders                     | 10+                                                |
| Mooring lines               | Many                                               |
| Spare parts                 | yes                                                |
| Tools                       | yes                                                |
| Speakers in salon           | 2 big Portable speakers for use inside and outside |
| Fire extinguisher           | 6                                                  |
| Latest extinguisher survey  | 2022                                               |
| Extinguisher in engine room | 2                                                  |