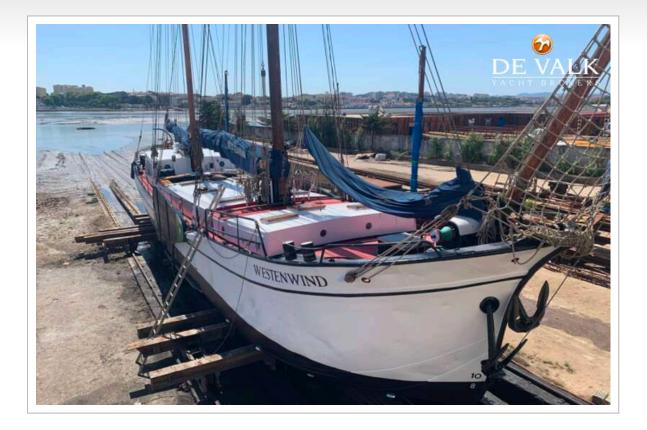

#### **BROKER'S COMMENTS**

A beautifully lined, traditional flat bottomed Ketch that was built in 1910 as cargo ship for inland and shallow coastal waters. In 1970 she was converted into a charter ship with 7 cabins for 16 passengers. Midships there is a very cosy saloon with galley/bar, comfortably seating 30 people. A deckhouse functions as captains cabin with seperate small toilet and shower space. Perfect for group daytrips along the Tagus river. She just passed her annual inspection as passenger boat but the mast are due for replacement. That is why the asking price has been lowered to € 100k "as is and where is".

#### GENERAL

| Model                      | CLIPPER KETCH                   |
|----------------------------|---------------------------------|
| Туре                       | sailing yacht                   |
| LOA (m)                    | 29,00                           |
| LWL (m)                    | 24,55                           |
| Beam (m)                   | 5,20                            |
| Draft (m)                  | 1,10                            |
| Air draft (m)              | 22,00                           |
| Headroom (m)               | 2,20                            |
| Year built                 | 1910                            |
| Builder                    | Paans, Roodevaart               |
| Country                    | The Netherlands                 |
| Displacement (t)           | 32                              |
| CE norm                    | В                               |
| Hull material              | steel                           |
| Hull colour                | white                           |
| Hull thickness (mm)        | 4 - 8mm                         |
| Hull shape                 | flat bottom                     |
| Keel type                  | Leeboards                       |
| Superstructure material    | steel                           |
| Rubbing strake             | steel                           |
| Deck material              | steel                           |
| Deck finish                | non-skid paint                  |
| Superstructure deck finish | non-skid paint                  |
| Cockpit deck finish        | non-skid paint                  |
| Antifouling (year)         | July 2022                       |
| Window frame               | steel                           |
| Window material            | tempered glass                  |
| Deckhatch                  | fixed windows in saloon ceiling |
| Insulation                 | Entire hull                     |
| Fuel tank (litre)          | steel 400L                      |
|                            |                                 |