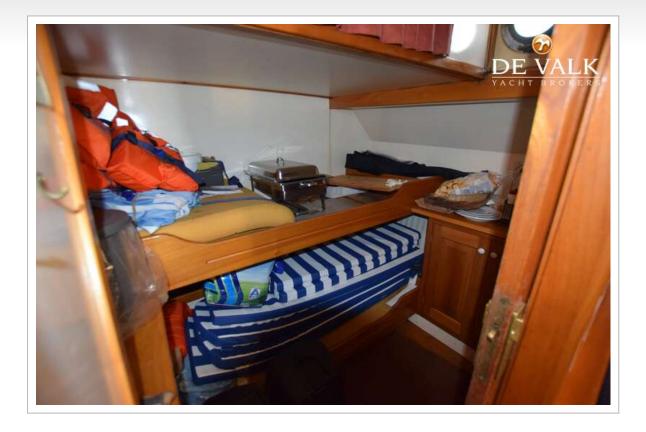

#### ACCOMMODATION

| Cabins                  | 8                                                                                                                                                         |
|-------------------------|-----------------------------------------------------------------------------------------------------------------------------------------------------------|
| Berths                  | 18                                                                                                                                                        |
| Interior                | Elmwood                                                                                                                                                   |
| Layout                  | captains cabin in deckhouse aft, passenger saloon with galley<br>and 2 cabins midships, forward 4 x 2 pax cabins and 1 4 pax<br>cabin, crew cabin in bow. |
| Floor                   | wood                                                                                                                                                      |
| Pilot house/deck saloon | Captains cabin aft                                                                                                                                        |
| Saloon                  | Large                                                                                                                                                     |
| Heating                 | central heating Pallas 19kW with Riello burner                                                                                                            |
| Navigation center       | In captains cabin                                                                                                                                         |
| Chart table             | yes                                                                                                                                                       |
| Aft Cabin               | yes                                                                                                                                                       |
| Dining room             | In Saloon                                                                                                                                                 |
| Galley                  | In Saloon                                                                                                                                                 |
| Countertop              | wood                                                                                                                                                      |
| Sink                    | stainless steel                                                                                                                                           |
| Cooker                  | calor gas 4 burner stove                                                                                                                                  |
| Oven                    | yes                                                                                                                                                       |
| Fridge                  | Large standing 2 door model, part fridge 1 part freezer                                                                                                   |
| Freezer                 | yes                                                                                                                                                       |
|                         |                                                                                                                                                           |

| Water pressure systemyesManual and/or foot pumpyesHot water tapQuookerCrockeryyesOwners cabindouble bedBed length (m)2mWardrobedrawers and shelvesToiletseparate In small spaceToilet systemmanualWash basinin the bathroomBed length (m)2mBed length (m)2mToilet systemseparate In small spaceToilet systemseparate 2 bathrooms (men/women)Bed length (m)2mBathroomseparate 2 bathrooms (men/women)Toilet systemseparate 1 n bathroomsButhroomseparate 1 n bathroomsFollet systemseparate 1 n bathroomsToilet systemseparate 1 n bathroomsShowerin all guest cabins and both bathroomsShowerseparate In both bathroomsIn bow with 1 bunkbed in use as storage space | Hot water system        | On central heating boiler                     |
|----------------------------------------------------------------------------------------------------------------------------------------------------------------------------------------------------------------------------------------------------------------------------------------------------------------------------------------------------------------------------------------------------------------------------------------------------------------------------------------------------------------------------------------------------------------------------------------------------------------------------------------------------------------------|-------------------------|-----------------------------------------------|
| Hot water tapQuookerCrockeryyesOwners cabindouble bedBed length (m)2mWardrobedrawers and shelvesToiletseparate In small spaceToilet systemmanualWash basinin the bathroomGuest cabin 1bunk bed 6 guest cabins with 2 bunk bedsBed length (m)2mBathroomseparate In bathrooms (men/women)Toiletseparate In bathroomsWash basinIn all guest cabins and both bathroomsShowerseparate In both bathrooms                                                                                                                                                                                                                                                                   | Water pressure system   | yes                                           |
| CrockeryyesOwners cabindouble bedBed length (m)2mWardrobedrawers and shelvesToiletseparate In small spaceToilet systemmanualWash basinin the bathroomGuest cabin 1bunk bed 6 guest cabins with 2 bunk bedsBed length (m)2mBathroomseparate 1 n bathrooms (men/women)Toilet systemseparate 1 n bathroomsToilet systemIn all guest cabins and both bathroomsShowerIn all guest cabins and both bathrooms                                                                                                                                                                                                                                                               | Manual and/or foot pump | yes                                           |
| Owners cabindouble bedBed length (m)2mWardrobedrawers and shelvesToiletseparate In small spaceToilet systemmanualWash basinin the bathroomGuest cabin 1bunk bed 6 guest cabins with 2 bunk bedsBed length (m)2mBathroomseparate 1n bathrooms (men/women)Toiletseparate 1n bathroomsToilet systemFecomat grinder pumpWash basinIn all guest cabins and both bathroomsShowerseparate 1n both bathrooms                                                                                                                                                                                                                                                                 | Hot water tap           | Quooker                                       |
| Bed length (m)2mWardrobedrawers and shelvesToiletseparate In small spaceToilet systemmanualWash basinin the bathroomGuest cabin 1bunk bed 6 guest cabins with 2 bunk bedsBed length (m)2mBathroomseparate 1 bathrooms (men/women)Toiletseparate 1 n bathroomsToilet systemFecomat grinder pumpWash basinIn all guest cabins and both bathroomsShowerseparate In both bathrooms                                                                                                                                                                                                                                                                                       | Crockery                | yes                                           |
| Wardrobedrawers and shelvesToiletseparate In small spaceToilet systemmanualWash basinin the bathroomGuest cabin 1bunk bed 6 guest cabins with 2 bunk bedsBed length (m)2mBathroomseparate 2 bathrooms (men/women)Toiletseparate In bathroomsToilet systemFecomat grinder pumpWash basinIn all guest cabins and both bathroomsShowerseparate In both bathrooms                                                                                                                                                                                                                                                                                                        | Owners cabin            | double bed                                    |
| Toiletseparate In small spaceToilet systemmanualWash basinin the bathroomGuest cabin 1bunk bed 6 guest cabins with 2 bunk bedsBed length (m)2mBathroomseparate 2 bathrooms (men/women)Toiletseparate In bathroomsToilet systemFecomat grinder pumpWash basinIn all guest cabins and both bathroomsShowerseparate In both bathrooms                                                                                                                                                                                                                                                                                                                                   | Bed length (m)          | 2m                                            |
| Toilet systemmanualWash basinin the bathroomGuest cabin 1bunk bed 6 guest cabins with 2 bunk bedsBed length (m)2mBathroomseparate 2 bathrooms (men/women)Toiletseparate ln bathroomsToilet systemFecomat grinder pumpWash basinIn all guest cabins and both bathroomsShowerseparate ln both bathrooms                                                                                                                                                                                                                                                                                                                                                                | Wardrobe                | drawers and shelves                           |
| Wash basinin the bathroomGuest cabin 1bunk bed 6 guest cabins with 2 bunk bedsBed length (m)2mBathroomseparate 2 bathrooms (men/women)Toiletseparate In bathroomsToilet systemFecomat grinder pumpWash basinIn all guest cabins and both bathroomsShowerseparate In both bathrooms                                                                                                                                                                                                                                                                                                                                                                                   | Toilet                  | separate In small space                       |
| Guest cabin 1bunk bed 6 guest cabins with 2 bunk bedsBed length (m)2mBathroomseparate 2 bathrooms (men/women)Toiletseparate In bathroomsToilet systemFecomat grinder pumpWash basinIn all guest cabins and both bathroomsShowerseparate In both bathrooms                                                                                                                                                                                                                                                                                                                                                                                                            | Toilet system           | manual                                        |
| Bed length (m)2mBathroomseparate 2 bathrooms (men/women)Toiletseparate 1n bathroomsToilet systemFecomat grinder pumpWash basinIn all guest cabins and both bathroomsShowerseparate In both bathrooms                                                                                                                                                                                                                                                                                                                                                                                                                                                                 | Wash basin              | in the bathroom                               |
| Bathroomseparate 2 bathrooms (men/women)Toiletseparate In bathroomsToilet systemFecomat grinder pumpWash basinIn all guest cabins and both bathroomsShowerseparate In both bathrooms                                                                                                                                                                                                                                                                                                                                                                                                                                                                                 | Guest cabin 1           | bunk bed 6 guest cabins with 2 bunk beds      |
| Toiletseparate In bathroomsToilet systemFecomat grinder pumpWash basinIn all guest cabins and both bathroomsShowerseparate In both bathrooms                                                                                                                                                                                                                                                                                                                                                                                                                                                                                                                         | Bed length (m)          | 2m                                            |
| Toilet systemFecomat grinder pumpWash basinIn all guest cabins and both bathroomsShowerseparate In both bathrooms                                                                                                                                                                                                                                                                                                                                                                                                                                                                                                                                                    | Bathroom                | separate 2 bathrooms (men/women)              |
| Wash basin In all guest cabins and both bathrooms   Shower separate In both bathrooms                                                                                                                                                                                                                                                                                                                                                                                                                                                                                                                                                                                | Toilet                  | separate In bathrooms                         |
| Shower separate In both bathrooms                                                                                                                                                                                                                                                                                                                                                                                                                                                                                                                                                                                                                                    | Toilet system           | Fecomat grinder pump                          |
|                                                                                                                                                                                                                                                                                                                                                                                                                                                                                                                                                                                                                                                                      | Wash basin              | In all guest cabins and both bathrooms        |
| Crew cabin(s) In bow with 1 bunkbed in use as storage space                                                                                                                                                                                                                                                                                                                                                                                                                                                                                                                                                                                                          | Shower                  | separate In both bathrooms                    |
|                                                                                                                                                                                                                                                                                                                                                                                                                                                                                                                                                                                                                                                                      | Crew cabin(s)           | In bow with 1 bunkbed in use as storage space |