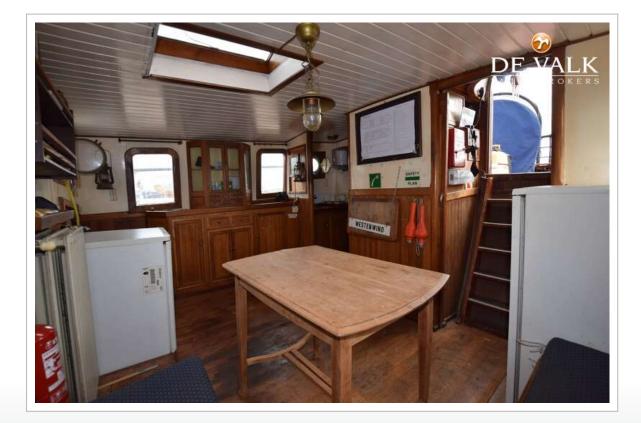

#### ACCOMMODATION

| Cabins                  | 8                                                                                                                                                         |
|-------------------------|-----------------------------------------------------------------------------------------------------------------------------------------------------------|
| Berths                  | 18                                                                                                                                                        |
| Interior                | Elmwood                                                                                                                                                   |
| Layout                  | captains cabin in deckhouse aft, passenger saloon with galley<br>and 2 cabins midships, forward 4 x 2 pax cabins and 1 4 pax<br>cabin, crew cabin in bow. |
| Floor                   | wood                                                                                                                                                      |
| Pilot house/deck saloon | Captains cabin aft                                                                                                                                        |
| Saloon                  | Large                                                                                                                                                     |
| Heating                 | central heating Pallas 19kW with Riello burner                                                                                                            |
| Navigation center       | In captains cabin                                                                                                                                         |
| Chart table             | yes                                                                                                                                                       |
| Aft Cabin               | yes                                                                                                                                                       |
| Dining room             | In Saloon                                                                                                                                                 |
| Galley                  | In Saloon                                                                                                                                                 |
| Countertop              | wood                                                                                                                                                      |
| Sink                    | stainless steel                                                                                                                                           |
| Cooker                  | calor gas 4 burner stove                                                                                                                                  |
| Oven                    | yes                                                                                                                                                       |
| Fridge                  | Large standing 2 door model, part fridge 1 part freezer                                                                                                   |
| Freezer                 | yes                                                                                                                                                       |
|                         |                                                                                                                                                           |