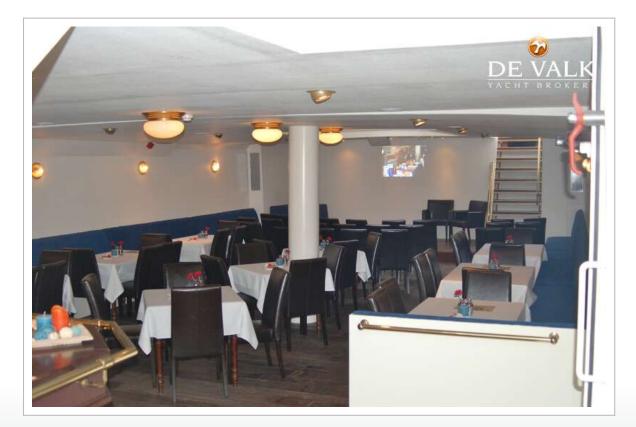

#### **BROKER'S COMMENTS**

Minerva is a unique classic sailing vessel, fully EU licenced to carry up to 125 people. Its currently in use as a daytrip vessel throughout the EU and a welcome guest of honor in big events like: Route du Rum, Hamburg Hafengeburtstag, Kieler Woche, Hanse Sail Rostoc, Sail Great Yarmouth, Brest int. Maritime Festival, Sail Amsterdam, etc.Minerva can accomodate smaller groups in her cosy upstairs bar and can cater large groups or parties in our downstairs saloon. She is well insulated so loud parties are no disturbance for the surroundings. The fully equiped kitchen can cater anything.

#### ACCOMMODATION

| Crew cabin            | 3 cabins and one bathroom                           |
|-----------------------|-----------------------------------------------------|
| Crew berths           | 6 x 2 Pers plus captain                             |
| Interior              | mahogany Fireproof panneling                        |
| Pilot house           | yes                                                 |
| Saloon                | Dining room, meeting room, party room, etc.         |
| Headroom saloon (m)   | 2,30 mtr.                                           |
| Heating               | central heating   Marine Booster                    |
| Galley                | With profecional equipment                          |
| Countertop            | stainless steel                                     |
| Sink                  | stainless steel   Double                            |
| Cooker                | calor gas 4 burner Plus 3 plates and 1 grill        |
| Oven                  | electric combi steamer UNOX ChefTop                 |
| Microwave             | yes                                                 |
| Fridge                | 2 x Maxxfrost ( can also freeze )                   |
| Freezer               | 3 freezers                                          |
| Hot water system      | Boiler and marine booster                           |
| Water pressure system | yes                                                 |
| Dishwasher            | Elite 55                                            |
| Kettle                | yes                                                 |
| Ice maker             | MaxxFrost                                           |
| Coffee maker          | 1x WMF Filterjet (+ one spare) + DeLonghi Magnifica |
| Crockery              | yes                                                 |
| Toilet                | Two for women and two for men                       |
| Toilet system         | Freshwater auto                                     |
| Wash basin            | yes                                                 |
| Washing machine       | yes                                                 |
| Dryer                 | yes                                                 |
| Extra info            | 2x Gamko beer tap installation with cooling         |
|                       |                                                     |