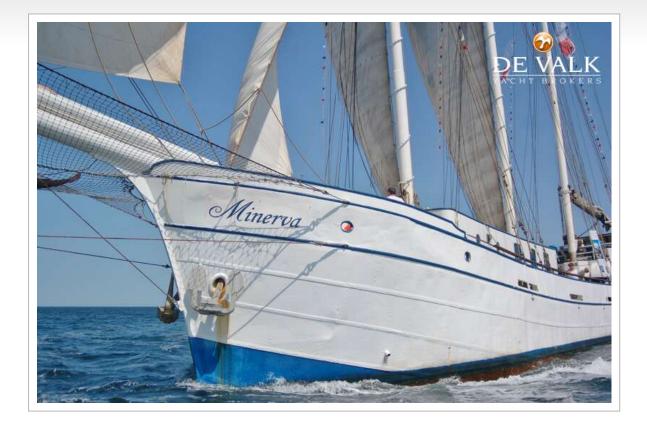

#### **BROKER'S COMMENTS**

Minerva is a unique classic sailing vessel, fully EU licenced to carry up to 125 people. Its currently in use as a daytrip vessel throughout the EU and a welcome guest of honor in big events like: Route du Rum, Hamburg Hafengeburtstag, Kieler Woche, Hanse Sail Rostoc, Sail Great Yarmouth, Brest int. Maritime Festival, Sail Amsterdam, etc.Minerva can accomodate smaller groups in her cosy upstairs bar and can cater large groups or parties in our downstairs saloon. She is well insulated so loud parties are no disturbance for the surroundings. The fully equiped kitchen can cater anything.

#### GENERAL

| Model                        | PASSENGER VESSEL MINERVA                                      |
|------------------------------|---------------------------------------------------------------|
| Туре                         | sailing yacht                                                 |
| LOA (m)                      | 49,00                                                         |
| Beam (m)                     | 7,00                                                          |
| Draft (m)                    | 2,00                                                          |
| Air draft (m)                | 32,50                                                         |
| Headroom (m)                 | 2,10                                                          |
| Year built                   | 1935                                                          |
| Builder                      | Lühring Werf Brake                                            |
| Country                      | Germany                                                       |
| Designer                     | Lühring Werf Brake                                            |
| Displacement (t)             | 202                                                           |
| Hull material                | steel                                                         |
| Hull colour                  | white Jotun Paint system                                      |
| Hull thickness (mm)          | last thickness measurement 2022                               |
| Hull shape                   | round-bilged                                                  |
| Superstructure material      | steel                                                         |
| Deck material                | steel                                                         |
| Deck finish                  | paint Jotun Paint system                                      |
| Superstructure deck finish   | paint Jotun Paint system                                      |
| Fuel tank (litre)            | 13.000 ltr.                                                   |
| Fuel tank 2 (litre)          | steel   2 x 6000 ltr.   1 x 1000 ltr. for generator           |
| Level indicator (fuel tank)  | yes                                                           |
| Fuel daytank (litre)         | steel   200 ltr.   automatically filled                       |
| Freshwater tank (litre)      | steel   15.000 ltr.   1 tank   cleaned 2023                   |
| Level indicator (freshwater) | yes                                                           |
| Blackwater tank (litre)      | steel   700 ltr. tank to 2500 ltr. tank                       |
| Blackwater tank extraction   | deck extraction + pump   With Sewage Hamann system            |
| Wheel steering               | mechanical                                                    |
| Extra info                   | The ship is well prepaired for the future and different uses. |
|                              |                                                               |