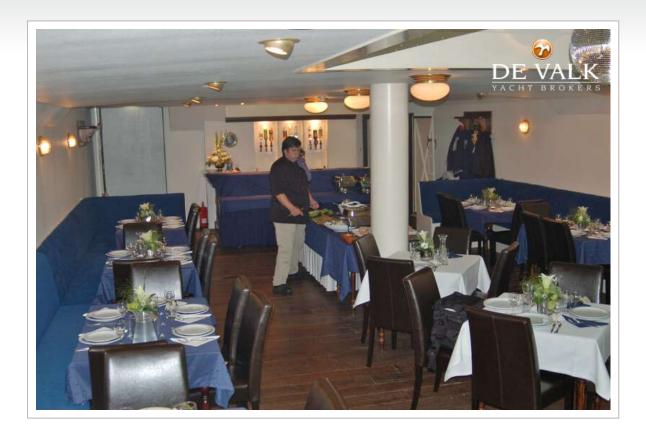

#### **BROKER'S COMMENTS**

Minerva is a unique classic sailing vessel, fully EU licenced to carry up to 125 people. Its currently in use as a daytrip vessel throughout the EU and a welcome guest of honor in big events like: Route du Rum, Hamburg Hafengeburtstag, Kieler Woche, Hanse Sail Rostoc, Sail Great Yarmouth, Brest int. Maritime Festival, Sail Amsterdam, etc.Minerva can accomodate smaller groups in her cosy upstairs bar and can cater large groups or parties in our downstairs saloon. She is well insulated so loud parties are no disturbance for the surroundings. The fully equiped kitchen can cater anything.

#### ACCOMMODATION

| Crew cabin            | 3 cabins and one bathroom                           |
|-----------------------|-----------------------------------------------------|
| Crew berths           | 6 x 2 Pers plus captain                             |
| Interior              | mahogany Fireproof panneling                        |
| Pilot house           | yes                                                 |
| Saloon                | Dining room, meeting room, party room, etc.         |
| Headroom saloon (m)   | 2,30 mtr.                                           |
| Heating               | central heating   Marine Booster                    |
| Galley                | With profecional equipment                          |
| Countertop            | stainless steel                                     |
| Sink                  | stainless steel   Double                            |
| Cooker                | calor gas 4 burner Plus 3 plates and 1 grill        |
| Oven                  | electric combi steamer UNOX ChefTop                 |
| Microwave             | yes                                                 |
| Fridge                | 2 x Maxxfrost ( can also freeze )                   |
| Freezer               | 3 freezers                                          |
| Hot water system      | Boiler and marine booster                           |
| Water pressure system | yes                                                 |
| Dishwasher            | Elite 55                                            |
| Kettle                | yes                                                 |
| Ice maker             | MaxxFrost                                           |
| Coffee maker          | 1x WMF Filterjet (+ one spare) + DeLonghi Magnifica |
| Crockery              | yes                                                 |
| Toilet                | Two for women and two for men                       |
| Toilet system         | Freshwater auto                                     |
| Wash basin            | yes                                                 |
| Washing machine       | yes                                                 |
| Dryer                 | yes                                                 |
| Extra info            | 2x Gamko beer tap installation with cooling         |
|                       |                                                     |