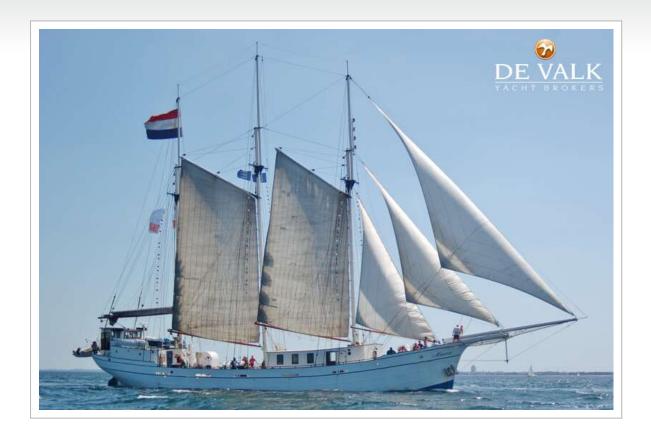

#### **BROKER'S COMMENTS**

Minerva is a unique classic sailing vessel, fully EU licenced to carry up to 125 people. Its currently in use as a daytrip vessel throughout the EU and a welcome guest of honor in big events like: Route du Rum, Hamburg Hafengeburtstag, Kieler Woche, Hanse Sail Rostoc, Sail Great Yarmouth, Brest int. Maritime Festival, Sail Amsterdam, etc.Minerva can accomodate smaller groups in her cosy upstairs bar and can cater large groups or parties in our downstairs saloon. She is well insulated so loud parties are no disturbance for the surroundings. The fully equiped kitchen can cater anything.

#### GENERAL

| Model                        | PASSENGER VESSEL MINERVA                                      |
|------------------------------|---------------------------------------------------------------|
| Туре                         | sailing yacht                                                 |
| LOA (m)                      | 49,00                                                         |
| Beam (m)                     | 7,00                                                          |
| Draft (m)                    | 2,00                                                          |
| Air draft (m)                | 32,50                                                         |
| Headroom (m)                 | 2,10                                                          |
| Year built                   | 1935                                                          |
| Builder                      | Lühring Werf Brake                                            |
| Country                      | Germany                                                       |
| Designer                     | Lühring Werf Brake                                            |
| Displacement (t)             | 202                                                           |
| Hull material                | steel                                                         |
| Hull colour                  | white Jotun Paint system                                      |
| Hull thickness (mm)          | last thickness measurement 2022                               |
| Hull shape                   | round-bilged                                                  |
| Superstructure material      | steel                                                         |
| Deck material                | steel                                                         |
| Deck finish                  | paint Jotun Paint system                                      |
| Superstructure deck finish   | paint Jotun Paint system                                      |
| Fuel tank (litre)            | 13.000 ltr.                                                   |
| Fuel tank 2 (litre)          | steel   2 x 6000 ltr.   1 x 1000 ltr. for generator           |
| Level indicator (fuel tank)  | yes                                                           |
| Fuel daytank (litre)         | steel   200 ltr.   automatically filled                       |
| Freshwater tank (litre)      | steel   15.000 ltr.   1 tank   cleaned 2023                   |
| Level indicator (freshwater) | yes                                                           |
| Blackwater tank (litre)      | steel   700 ltr. tank to 2500 ltr. tank                       |
| Blackwater tank extraction   | deck extraction + pump   With Sewage Hamann system            |
| Wheel steering               | mechanical                                                    |
| Extra info                   | The ship is well prepaired for the future and different uses. |
|                              |                                                               |

#### RIGGING

| Standing rigging  | wire New 2022           |
|-------------------|-------------------------|
| Material mast     | 3 masts made from steel |
| Keel stepped mast | yes                     |
| Mainsail          | Зx                      |
| Mainsail cover    | New 2023                |
| Jib               | Зх                      |
| Reefing System    | slabreefing             |