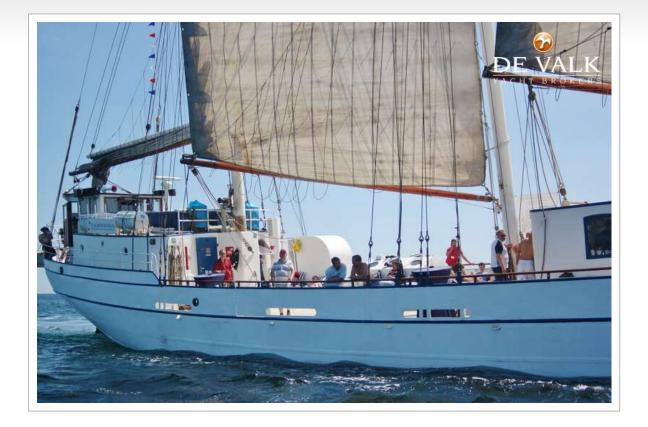

#### **BROKER'S COMMENTS**

Minerva is a unique classic sailing vessel, fully EU licenced to carry up to 125 people. Its currently in use as a daytrip vessel throughout the EU and a welcome guest of honor in big events like: Route du Rum, Hamburg Hafengeburtstag, Kieler Woche, Hanse Sail Rostoc, Sail Great Yarmouth, Brest int. Maritime Festival, Sail Amsterdam, etc.Minerva can accomodate smaller groups in her cosy upstairs bar and can cater large groups or parties in our downstairs saloon. She is well insulated so loud parties are no disturbance for the surroundings. The fully equiped kitchen can cater anything.