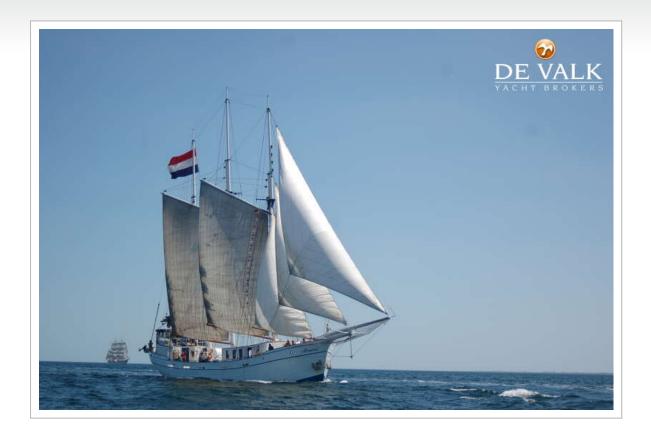

#### **BROKER'S COMMENTS**

Minerva is a unique classic sailing vessel, fully EU licenced to carry up to 125 people. Its currently in use as a daytrip vessel throughout the EU and a welcome guest of honor in big events like: Route du Rum, Hamburg Hafengeburtstag, Kieler Woche, Hanse Sail Rostoc, Sail Great Yarmouth, Brest int. Maritime Festival, Sail Amsterdam, etc.Minerva can accomodate smaller groups in her cosy upstairs bar and can cater large groups or parties in our downstairs saloon. She is well insulated so loud parties are no disturbance for the surroundings. The fully equiped kitchen can cater anything.

#### RIGGING

| Standing rigging  | wire New 2022           |
|-------------------|-------------------------|
| Material mast     | 3 masts made from steel |
| Keel stepped mast | yes                     |
| Mainsail          | Зx                      |
| Mainsail cover    | New 2023                |
| Jib               | Зх                      |
| Reefing System    | slabreefing             |