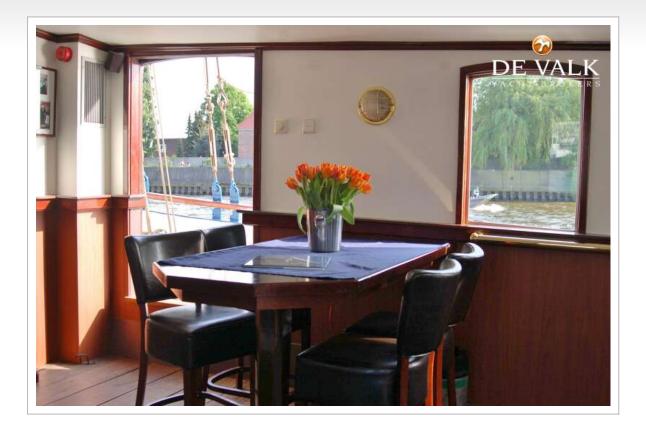

#### ACCOMMODATION

| Crew cabin            | 3 cabins and one bathroom                           |
|-----------------------|-----------------------------------------------------|
| Crew berths           | 6 x 2 Pers plus captain                             |
| Interior              | mahogany Fireproof panneling                        |
| Pilot house           | yes                                                 |
| Saloon                | Dining room, meeting room, party room, etc.         |
| Headroom saloon (m)   | 2,30 mtr.                                           |
| Heating               | central heating   Marine Booster                    |
| Galley                | With profecional equipment                          |
| Countertop            | stainless steel                                     |
| Sink                  | stainless steel   Double                            |
| Cooker                | calor gas 4 burner Plus 3 plates and 1 grill        |
| Oven                  | electric combi steamer UNOX ChefTop                 |
| Microwave             | yes                                                 |
| Fridge                | 2 x Maxxfrost ( can also freeze )                   |
| Freezer               | 3 freezers                                          |
| Hot water system      | Boiler and marine booster                           |
| Water pressure system | yes                                                 |
| Dishwasher            | Elite 55                                            |
| Kettle                | yes                                                 |
| Ice maker             | MaxxFrost                                           |
| Coffee maker          | 1x WMF Filterjet (+ one spare) + DeLonghi Magnifica |
| Crockery              | yes                                                 |
| Toilet                | Two for women and two for men                       |
| Toilet system         | Freshwater auto                                     |
| Wash basin            | yes                                                 |
| Washing machine       | yes                                                 |
| Dryer                 | yes                                                 |
| Extra info            | 2x Gamko beer tap installation with cooling         |
|                       |                                                     |