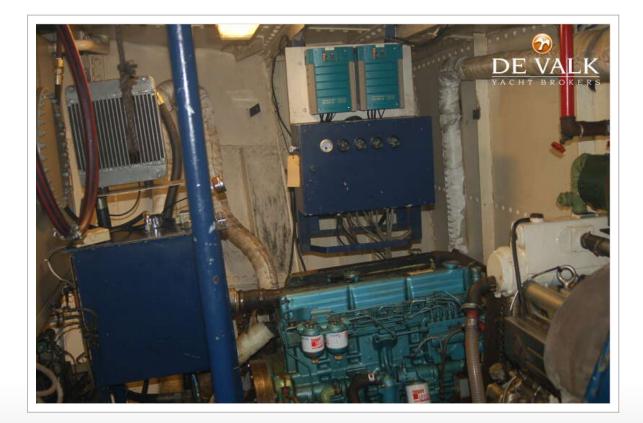

#### MACHINERY

| MakeMAKTypeMSU 36HP180kW132.48FueldisselYear installed1951Maximun speed (kn)7,5Engine cooling systemseawaterDriveshaftBowthrusterhydraulic   Maas ThrusterPropeller typefixedPropeller typesideelElectric bilge pumpsystem with 2 spare pumpsBilge alarmgs0/220 AC & 12/24 DCGenerator2x 60 KvaBatterles1x 24-100 & 11 x 12-35 & 1x 24-16 & 1 x 12-35Shorepowerwith cable 380V - 32aExtra info5x compressors                                                                                                                                                                                                                                                                                                                                                                                                                                                                                                                                                                                                                                                                                                                                                                                                                                                                                                                                                                                                                                                                                                                                                                                                                                                                                                                           | No of engines            | 1                                                        |
|----------------------------------------------------------------------------------------------------------------------------------------------------------------------------------------------------------------------------------------------------------------------------------------------------------------------------------------------------------------------------------------------------------------------------------------------------------------------------------------------------------------------------------------------------------------------------------------------------------------------------------------------------------------------------------------------------------------------------------------------------------------------------------------------------------------------------------------------------------------------------------------------------------------------------------------------------------------------------------------------------------------------------------------------------------------------------------------------------------------------------------------------------------------------------------------------------------------------------------------------------------------------------------------------------------------------------------------------------------------------------------------------------------------------------------------------------------------------------------------------------------------------------------------------------------------------------------------------------------------------------------------------------------------------------------------------------------------------------------------|--------------------------|----------------------------------------------------------|
| HP180HP180KW132.48FueldieselYear installed1951Maximun speed (kn)7,5Engine cooling systemseawaterDriveshaftEngine controlsmechanicalBowthrusterhydraulic   Maas ThrusterPropeller typefixedPropeller blades3Bigge alarmyesElectrical installation380/220 AC & 12/24 DCGenerator2x 60 KvaBatterles4x 160 AmpBatterlesix 24-100 & 1 x 24-40 & 1 x 12-35 & 1x24-16 & 1 x 12-35Shorepowerwith cable 380V - 32a                                                                                                                                                                                                                                                                                                                                                                                                                                                                                                                                                                                                                                                                                                                                                                                                                                                                                                                                                                                                                                                                                                                                                                                                                                                                                                                              | Make                     | МАК                                                      |
| kW132.48FueldieselYear installed1951Maximum speed (kn)7,5Engine cooling systemseawaterDriveshaftEngine controlsmechanicalBowthrusterhydraulic   Maas ThrusterPropeller typefixedPropeller blades3Bilge alarmyesElectric bilge pumpSato220 AC & 12/24 DCGenerator2x 60 KvaBatteries4x 160 AmpBattery charger1x 24-100 & 1 x 24-40 & 1 x 12-35 & 1x24-16 & 1 x 12-35Shorepowerwith cable 380V - 32a                                                                                                                                                                                                                                                                                                                                                                                                                                                                                                                                                                                                                                                                                                                                                                                                                                                                                                                                                                                                                                                                                                                                                                                                                                                                                                                                      | Туре                     | MSU 36                                                   |
| FueldisselFueldisselYear installed1951Maximum speed (kn)7,5Engine cooling systemseawaterDriveshaftEngine controlsmechanicalBowthrusterhydraulic   Maas ThrusterPropeller typefixedPropeller blades3Propeller shaft materialseleElectric bilge pumpSystem wigh 2 spare pumpsBilge alarmyesElectrical installation30/220 AC & 12/24 DCGenerator2x 60 KvaBatteries4x 160 AmpBattery charger1x 24-100 & 1 x 24-40 & 1 x 12-35 & 1 x 24-16 & 1 x 12-35Shorepowerwith cable 380V-32a                                                                                                                                                                                                                                                                                                                                                                                                                                                                                                                                                                                                                                                                                                                                                                                                                                                                                                                                                                                                                                                                                                                                                                                                                                                         | HP                       | 180                                                      |
| Year installed1951Maximum speed (kn)7,5Engine cooling systemseawaterDriveshaftEngine controlsmechanicalBowthrusterhydraulic   Maas ThrusterPropeller typefixedPropeller blades3Propeller shaft materialsteelElectric bilge pumpSystem wight 2 spare pumpsBilge alarmyesElectrical installation380/220 AC & 12/24 DCGenerator4x 160 AmpBattery charger1x 24-100 & 1 x 24-40 & 8 1 x 24-26 & 8 1 | kW                       | 132.48                                                   |
| Maximum speed (kn)7,5Engine cooling systemseawaterDriveshaftEngine controlsmechanicalBowthrusterhydraulic   Maas ThrusterPropeller typefixedPropeller blades3Propeller shaft materialsteelElectric bilge pumpSystem wight 2 spare pumpsBilge alarmyesElectrical installation380/220 AC & 12/24 DCGenerator2x 60 KvaBatteries4x 160 AmpBattery charger1x 24-100 & 1x 24-40 & 1x 12-35 & 1x24-16 & 1x 12-35Shorepowerwith cable 380V - 32a                                                                                                                                                                                                                                                                                                                                                                                                                                                                                                                                                                                                                                                                                                                                                                                                                                                                                                                                                                                                                                                                                                                                                                                                                                                                                               | Fuel                     | diesel                                                   |
| Engine cooling systemseawaterDriveshaftEngine controlsmechanicalBowthrusterhydraulic   Maas ThrusterPropeller typefixedPropeller blades3Propeller bladessteelElectric bilge pumpSystem wight 2 spare pumpsBilge alarmyesElectrical installation380/220 AC & 12/24 DCGenerator2x 60 KvaBatteries4x 160 AmpBattery charger1x 24-100 & 1 x 24-40 & 1 x 12-35 & 1 x 24-16 & 1 x 12-35Shorepowerwith cable 380V - 32a                                                                                                                                                                                                                                                                                                                                                                                                                                                                                                                                                                                                                                                                                                                                                                                                                                                                                                                                                                                                                                                                                                                                                                                                                                                                                                                       | Year installed           | 1951                                                     |
| DriveshaftEngine controlsmechanicalBowthrusterhydraulic   Maas ThrusterPropeller typefixedPropeller blades3Propeller shaft materialsteelElectric bilge pumpSystem wiyth 2 spare pumpsBilge alarmyesElectrical installation380/220 AC & 12/24 DCGenerator2x 60 KvaBatteries1x 24-100 & 1x 24-40 & 1x 12-35 & 1x24-16 & 1x 12-35Shorepowerwith cable 380V-32a                                                                                                                                                                                                                                                                                                                                                                                                                                                                                                                                                                                                                                                                                                                                                                                                                                                                                                                                                                                                                                                                                                                                                                                                                                                                                                                                                                            | Maximum speed (kn)       | 7,5                                                      |
| EnditionontaitEngine controlsmechanicalBowthrusterhydraulic   Maas ThrusterPropeller typefixedPropeller blades3Propeller shaft materialsteelElectric bilge pumpSystem wiyth 2 spare pumpsBilge alarmyesElectrical installation380/220 AC & 12/24 DCGenerator2x 60 KvaBatteries4x 160 AmpBattery charger1 x 24-100 & 1 x 24-40 & 1 x 12-35 & 1 x 24-16 & 1 x 12-35Shorepowerwith cable 380V - 32a                                                                                                                                                                                                                                                                                                                                                                                                                                                                                                                                                                                                                                                                                                                                                                                                                                                                                                                                                                                                                                                                                                                                                                                                                                                                                                                                       | Engine cooling system    | seawater                                                 |
| Bowthrusterhydraulic   Maas ThrusterPropeller typefixedPropeller blades3Propeller shaft materialsteelElectric bilge pumpSystem wight 2 spare pumpsBilge alarmyesElectrical installation380/220 AC & 12/24 DCGenerator2x 60 KvaBatteries4x 160 AmpBattery charger1 x 24-100 & 1 x 24-40 & 1 x 12-35 & 1 x24-16 & 1 x 12-35Shorepowerwith cable 380V-32a                                                                                                                                                                                                                                                                                                                                                                                                                                                                                                                                                                                                                                                                                                                                                                                                                                                                                                                                                                                                                                                                                                                                                                                                                                                                                                                                                                                 | Drive                    | shaft                                                    |
| Propeller typefixedPropeller blades3Propeller shaft materialsteelElectric bilge pumpSystem wiyth 2 spare pumpsBilge alarmyesElectrical installation380/220 AC & 12/24 DCGenerator2x 60 KvaBatteries4x 160 AmpBattery charger1 x 24-100 & 1 x 24-40 & 1 x 12-35 & 1x24-16 & 1 x 12-35Shorepowerwith cable 380V - 32a                                                                                                                                                                                                                                                                                                                                                                                                                                                                                                                                                                                                                                                                                                                                                                                                                                                                                                                                                                                                                                                                                                                                                                                                                                                                                                                                                                                                                    | Engine controls          | mechanical                                               |
| Propeller blades3Propeller shaft materialsteelElectric bilge pumpSystem wiyth 2 spare pumpsBilge alarmyesElectrical installation380/220 AC & 12/24 DCGenerator2x 60 KvaBatteries4x 160 AmpBattery charger1 x 24-100 & 1 x 24-40 & 1 x 12-35 & 1x24-16 & 1 x 12-35Shorepowerwith cable 380V - 32a                                                                                                                                                                                                                                                                                                                                                                                                                                                                                                                                                                                                                                                                                                                                                                                                                                                                                                                                                                                                                                                                                                                                                                                                                                                                                                                                                                                                                                       | Bowthruster              | hydraulic   Maas Thruster                                |
| Propeller shaft materialsteelElectric bilge pumpSystem wiyth 2 spare pumpsBilge alarmyesElectrical installation380/220 AC & 12/24 DCGenerator2x 60 KvaBatteries4x 160 AmpBattery charger1 x 24-100 & 1 x 24-40 & 1 x 12-35 & 1x24-16 & 1 x 12-35Shorepowerwith cable 380V - 32a                                                                                                                                                                                                                                                                                                                                                                                                                                                                                                                                                                                                                                                                                                                                                                                                                                                                                                                                                                                                                                                                                                                                                                                                                                                                                                                                                                                                                                                        | Propeller type           | fixed                                                    |
| Electric bilge pumpSystem wiyth 2 spare pumpsBilge alarmyesElectrical installation380/220 AC & 12/24 DCGenerator2x 60 KvaBatteries4x 160 AmpBattery charger1 x 24-100 & 1 x 24-40 & 1 x 12-35 & 1x24-16 & 1 x 12-35Shorepowerwith cable 380V - 32a                                                                                                                                                                                                                                                                                                                                                                                                                                                                                                                                                                                                                                                                                                                                                                                                                                                                                                                                                                                                                                                                                                                                                                                                                                                                                                                                                                                                                                                                                     | Propeller blades         | 3                                                        |
| Bilge alarmyesElectrical installation380/220 AC & 12/24 DCGenerator2x 60 KvaBatteries4x 160 AmpBattery charger1 x 24-100 & 1 x 24-40 & 1 x 12-35 & 1x24-16 & 1 x 12-35Shorepowerwith cable 380V - 32a                                                                                                                                                                                                                                                                                                                                                                                                                                                                                                                                                                                                                                                                                                                                                                                                                                                                                                                                                                                                                                                                                                                                                                                                                                                                                                                                                                                                                                                                                                                                  | Propeller shaft material | steel                                                    |
| Electrical installation 380/220 AC & 12/24 DC   Generator 2x 60 Kva   Batteries 4x 160 Amp   Battery charger 1 x 24-100 & 1 x 24-40 & 1 x 12-35 & 1x24-16 & 1 x 12-35   Shorepower with cable 380V - 32a                                                                                                                                                                                                                                                                                                                                                                                                                                                                                                                                                                                                                                                                                                                                                                                                                                                                                                                                                                                                                                                                                                                                                                                                                                                                                                                                                                                                                                                                                                                               | Electric bilge pump      | System wiyth 2 spare pumps                               |
| Generator 2x 60 Kva   Batteries 4x 160 Amp   Battery charger 1 x 24-100 & 1 x 24-40 & 1 x 12-35 & 1x24-16 & 1 x 12-35   Shorepower with cable 380V - 32a                                                                                                                                                                                                                                                                                                                                                                                                                                                                                                                                                                                                                                                                                                                                                                                                                                                                                                                                                                                                                                                                                                                                                                                                                                                                                                                                                                                                                                                                                                                                                                               | Bilge alarm              | yes                                                      |
| Batteries   4x 160 Amp     Battery charger   1 x 24-100 & 1 x 24-40 & 1 x 12-35 & 1x24-16 & 1 x 12-35     Shorepower   with cable 380V - 32a                                                                                                                                                                                                                                                                                                                                                                                                                                                                                                                                                                                                                                                                                                                                                                                                                                                                                                                                                                                                                                                                                                                                                                                                                                                                                                                                                                                                                                                                                                                                                                                           | Electrical installation  | 380/220 AC & 12/24 DC                                    |
| Battery charger   1 x 24-100 & 1 x 24-40 & 1 x 12-35 & 1x24-16 & 1 x 12-35     Shorepower   with cable 380V - 32a                                                                                                                                                                                                                                                                                                                                                                                                                                                                                                                                                                                                                                                                                                                                                                                                                                                                                                                                                                                                                                                                                                                                                                                                                                                                                                                                                                                                                                                                                                                                                                                                                      | Generator                | 2x 60 Kva                                                |
| Shorepower with cable 380V - 32a                                                                                                                                                                                                                                                                                                                                                                                                                                                                                                                                                                                                                                                                                                                                                                                                                                                                                                                                                                                                                                                                                                                                                                                                                                                                                                                                                                                                                                                                                                                                                                                                                                                                                                       | Batteries                | 4x 160 Amp                                               |
|                                                                                                                                                                                                                                                                                                                                                                                                                                                                                                                                                                                                                                                                                                                                                                                                                                                                                                                                                                                                                                                                                                                                                                                                                                                                                                                                                                                                                                                                                                                                                                                                                                                                                                                                        | Battery charger          | 1 x 24-100 & 1 x 24-40 & 1 x 12-35 & 1x24-16 & 1 x 12-35 |
| Extra info 2x Compressors                                                                                                                                                                                                                                                                                                                                                                                                                                                                                                                                                                                                                                                                                                                                                                                                                                                                                                                                                                                                                                                                                                                                                                                                                                                                                                                                                                                                                                                                                                                                                                                                                                                                                                              | Shorepower               | with cable 380V - 32a                                    |
|                                                                                                                                                                                                                                                                                                                                                                                                                                                                                                                                                                                                                                                                                                                                                                                                                                                                                                                                                                                                                                                                                                                                                                                                                                                                                                                                                                                                                                                                                                                                                                                                                                                                                                                                        | Extra info               | 2x Compressors                                           |