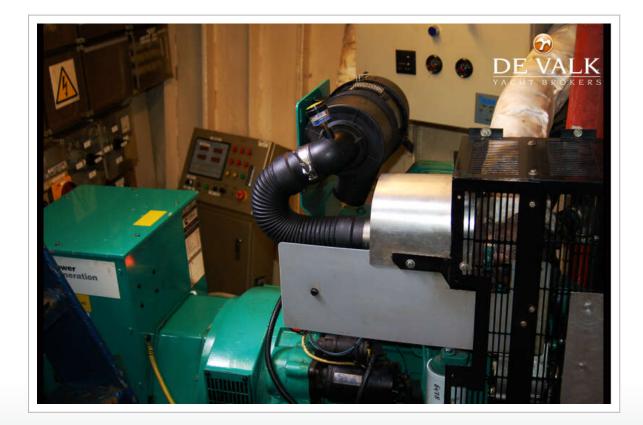

#### MACHINERY

| MakeMAKTypeMSU 36HP180kW132.48FueldisselYear installed1951Maximun speed (kn)7,5Engine cooling systemseawaterDriveshaftBowthrusterhydraulic   Maas ThrusterPropeller typefixedPropeller typesideelElectric bilge pumpsystem with 2 spare pumpsBilge alarmgs0/220 AC & 12/24 DCGenerator2x 60 KvaBatterles1x 24-100 & 11 x 12-35 & 1x 24-16 & 1 x 12-35Shorepowerwith cable 380V - 32aExtra info5x compressors                                                                                                                                                                                                                                                                                                                                                                                                                                                                                                                                                                                                                                                                                                                                                                                                                                                                                                                                                                                                                                                                                                                                                                                                                                                                                                                           | No of engines            | 1                                                        |
|----------------------------------------------------------------------------------------------------------------------------------------------------------------------------------------------------------------------------------------------------------------------------------------------------------------------------------------------------------------------------------------------------------------------------------------------------------------------------------------------------------------------------------------------------------------------------------------------------------------------------------------------------------------------------------------------------------------------------------------------------------------------------------------------------------------------------------------------------------------------------------------------------------------------------------------------------------------------------------------------------------------------------------------------------------------------------------------------------------------------------------------------------------------------------------------------------------------------------------------------------------------------------------------------------------------------------------------------------------------------------------------------------------------------------------------------------------------------------------------------------------------------------------------------------------------------------------------------------------------------------------------------------------------------------------------------------------------------------------------|--------------------------|----------------------------------------------------------|
| HP180HP180KW132.48FueldieselYear installed1951Maximun speed (kn)7,5Engine cooling systemseawaterDriveshaftEngine controlsmechanicalBowthrusterhydraulic   Maas ThrusterPropeller typefixedPropeller blades3Bigge alarmyesElectrical installation380/220 AC & 12/24 DCGenerator2x 60 KvaBatterles4x 160 AmpBatterlesix 24-100 & 1 x 24-40 & 1 x 12-35 & 1x24-16 & 1 x 12-35Shorepowerwith cable 380V - 32a                                                                                                                                                                                                                                                                                                                                                                                                                                                                                                                                                                                                                                                                                                                                                                                                                                                                                                                                                                                                                                                                                                                                                                                                                                                                                                                              | Make                     | МАК                                                      |
| kW132.48FueldieselYear installed1951Maximum speed (kn)7,5Engine cooling systemseawaterDriveshaftEngine controlsmechanicalBowthrusterhydraulic   Maas ThrusterPropeller typefixedPropeller blades3Bilge alarmyesElectric bilge pumpSato220 AC & 12/24 DCGenerator2x 60 KvaBatteries4x 160 AmpBattery charger1x 24-100 & 1 x 24-40 & 1 x 12-35 & 1x24-16 & 1 x 12-35Shorepowerwith cable 380V - 32a                                                                                                                                                                                                                                                                                                                                                                                                                                                                                                                                                                                                                                                                                                                                                                                                                                                                                                                                                                                                                                                                                                                                                                                                                                                                                                                                      | Туре                     | MSU 36                                                   |
| FueldisselFueldisselYear installed1951Maximum speed (kn)7,5Engine cooling systemseawaterDriveshaftEngine controlsmechanicalBowthrusterhydraulic   Maas ThrusterPropeller typefixedPropeller blades3Propeller shaft materialseleElectric bilge pumpSystem wigh 2 spare pumpsBilge alarmyesElectrical installation30/220 AC & 12/24 DCGenerator2x 60 KvaBatteries4x 160 AmpBattery charger1x 24-100 & 1 x 24-40 & 1 x 12-35 & 1 x 24-16 & 1 x 12-35Shorepowerwith cable 380V-32a                                                                                                                                                                                                                                                                                                                                                                                                                                                                                                                                                                                                                                                                                                                                                                                                                                                                                                                                                                                                                                                                                                                                                                                                                                                         | HP                       | 180                                                      |
| Year installed1951Maximum speed (kn)7,5Engine cooling systemseawaterDriveshaftEngine controlsmechanicalBowthrusterhydraulic   Maas ThrusterPropeller typefixedPropeller blades3Propeller shaft materialsteelElectric bilge pumpSystem wight 2 spare pumpsBilge alarmyesElectrical installation380/220 AC & 12/24 DCGenerator4x 160 AmpBattery charger1x 24-100 & 1 x 24-40 & 8 1 x 24-26 & 8 1 | kW                       | 132.48                                                   |
| Maximum speed (kn)7,5Engine cooling systemseawaterDriveshaftEngine controlsmechanicalBowthrusterhydraulic   Maas ThrusterPropeller typefixedPropeller blades3Propeller shaft materialsteelElectric bilge pumpSystem wight 2 spare pumpsBilge alarmyesElectrical installation380/220 AC & 12/24 DCGenerator2x 60 KvaBatteries4x 160 AmpBattery charger1x 24-100 & 1x 24-40 & 1x 12-35 & 1x24-16 & 1x 12-35Shorepowerwith cable 380V - 32a                                                                                                                                                                                                                                                                                                                                                                                                                                                                                                                                                                                                                                                                                                                                                                                                                                                                                                                                                                                                                                                                                                                                                                                                                                                                                               | Fuel                     | diesel                                                   |
| Engine cooling systemseawaterDriveshaftEngine controlsmechanicalBowthrusterhydraulic   Maas ThrusterPropeller typefixedPropeller blades3Propeller bladessteelElectric bilge pumpSystem wight 2 spare pumpsBilge alarmyesElectrical installation380/220 AC & 12/24 DCGenerator2x 60 KvaBatteries4x 160 AmpBattery charger1x 24-100 & 1 x 24-40 & 1 x 12-35 & 1 x 24-16 & 1 x 12-35Shorepowerwith cable 380V - 32a                                                                                                                                                                                                                                                                                                                                                                                                                                                                                                                                                                                                                                                                                                                                                                                                                                                                                                                                                                                                                                                                                                                                                                                                                                                                                                                       | Year installed           | 1951                                                     |
| DriveshaftEngine controlsmechanicalBowthrusterhydraulic   Maas ThrusterPropeller typefixedPropeller blades3Propeller shaft materialsteelElectric bilge pumpSystem wiyth 2 spare pumpsBilge alarmyesElectrical installation380/220 AC & 12/24 DCGenerator2x 60 KvaBatteries1x 24-100 & 1x 24-40 & 1x 12-35 & 1x24-16 & 1x 12-35Shorepowerwith cable 380V-32a                                                                                                                                                                                                                                                                                                                                                                                                                                                                                                                                                                                                                                                                                                                                                                                                                                                                                                                                                                                                                                                                                                                                                                                                                                                                                                                                                                            | Maximum speed (kn)       | 7,5                                                      |
| EnditionontaitEngine controlsmechanicalBowthrusterhydraulic   Maas ThrusterPropeller typefixedPropeller blades3Propeller shaft materialsteelElectric bilge pumpSystem wiyth 2 spare pumpsBilge alarmyesElectrical installation380/220 AC & 12/24 DCGenerator2x 60 KvaBatteries4x 160 AmpBattery charger1 x 24-100 & 1 x 24-40 & 1 x 12-35 & 1 x 24-16 & 1 x 12-35Shorepowerwith cable 380V - 32a                                                                                                                                                                                                                                                                                                                                                                                                                                                                                                                                                                                                                                                                                                                                                                                                                                                                                                                                                                                                                                                                                                                                                                                                                                                                                                                                       | Engine cooling system    | seawater                                                 |
| Bowthrusterhydraulic   Maas ThrusterPropeller typefixedPropeller blades3Propeller shaft materialsteelElectric bilge pumpSystem wight 2 spare pumpsBilge alarmyesElectrical installation380/220 AC & 12/24 DCGenerator2x 60 KvaBatteries4x 160 AmpBattery charger1 x 24-100 & 1 x 24-40 & 1 x 12-35 & 1 x24-16 & 1 x 12-35Shorepowerwith cable 380V-32a                                                                                                                                                                                                                                                                                                                                                                                                                                                                                                                                                                                                                                                                                                                                                                                                                                                                                                                                                                                                                                                                                                                                                                                                                                                                                                                                                                                 | Drive                    | shaft                                                    |
| Propeller typefixedPropeller blades3Propeller shaft materialsteelElectric bilge pumpSystem wiyth 2 spare pumpsBilge alarmyesElectrical installation380/220 AC & 12/24 DCGenerator2x 60 KvaBatteries4x 160 AmpBattery charger1 x 24-100 & 1 x 24-40 & 1 x 12-35 & 1x24-16 & 1 x 12-35Shorepowerwith cable 380V - 32a                                                                                                                                                                                                                                                                                                                                                                                                                                                                                                                                                                                                                                                                                                                                                                                                                                                                                                                                                                                                                                                                                                                                                                                                                                                                                                                                                                                                                    | Engine controls          | mechanical                                               |
| Propeller blades3Propeller shaft materialsteelElectric bilge pumpSystem wiyth 2 spare pumpsBilge alarmyesElectrical installation380/220 AC & 12/24 DCGenerator2x 60 KvaBatteries4x 160 AmpBattery charger1 x 24-100 & 1 x 24-40 & 1 x 12-35 & 1x24-16 & 1 x 12-35Shorepowerwith cable 380V - 32a                                                                                                                                                                                                                                                                                                                                                                                                                                                                                                                                                                                                                                                                                                                                                                                                                                                                                                                                                                                                                                                                                                                                                                                                                                                                                                                                                                                                                                       | Bowthruster              | hydraulic   Maas Thruster                                |
| Propeller shaft materialsteelElectric bilge pumpSystem wiyth 2 spare pumpsBilge alarmyesElectrical installation380/220 AC & 12/24 DCGenerator2x 60 KvaBatteries4x 160 AmpBattery charger1 x 24-100 & 1 x 24-40 & 1 x 12-35 & 1x24-16 & 1 x 12-35Shorepowerwith cable 380V - 32a                                                                                                                                                                                                                                                                                                                                                                                                                                                                                                                                                                                                                                                                                                                                                                                                                                                                                                                                                                                                                                                                                                                                                                                                                                                                                                                                                                                                                                                        | Propeller type           | fixed                                                    |
| Electric bilge pumpSystem wiyth 2 spare pumpsBilge alarmyesElectrical installation380/220 AC & 12/24 DCGenerator2x 60 KvaBatteries4x 160 AmpBattery charger1 x 24-100 & 1 x 24-40 & 1 x 12-35 & 1x24-16 & 1 x 12-35Shorepowerwith cable 380V - 32a                                                                                                                                                                                                                                                                                                                                                                                                                                                                                                                                                                                                                                                                                                                                                                                                                                                                                                                                                                                                                                                                                                                                                                                                                                                                                                                                                                                                                                                                                     | Propeller blades         | 3                                                        |
| Bilge alarmyesElectrical installation380/220 AC & 12/24 DCGenerator2x 60 KvaBatteries4x 160 AmpBattery charger1 x 24-100 & 1 x 24-40 & 1 x 12-35 & 1x24-16 & 1 x 12-35Shorepowerwith cable 380V - 32a                                                                                                                                                                                                                                                                                                                                                                                                                                                                                                                                                                                                                                                                                                                                                                                                                                                                                                                                                                                                                                                                                                                                                                                                                                                                                                                                                                                                                                                                                                                                  | Propeller shaft material | steel                                                    |
| Electrical installation 380/220 AC & 12/24 DC   Generator 2x 60 Kva   Batteries 4x 160 Amp   Battery charger 1 x 24-100 & 1 x 24-40 & 1 x 12-35 & 1x24-16 & 1 x 12-35   Shorepower with cable 380V - 32a                                                                                                                                                                                                                                                                                                                                                                                                                                                                                                                                                                                                                                                                                                                                                                                                                                                                                                                                                                                                                                                                                                                                                                                                                                                                                                                                                                                                                                                                                                                               | Electric bilge pump      | System wiyth 2 spare pumps                               |
| Generator 2x 60 Kva   Batteries 4x 160 Amp   Battery charger 1 x 24-100 & 1 x 24-40 & 1 x 12-35 & 1x24-16 & 1 x 12-35   Shorepower with cable 380V - 32a                                                                                                                                                                                                                                                                                                                                                                                                                                                                                                                                                                                                                                                                                                                                                                                                                                                                                                                                                                                                                                                                                                                                                                                                                                                                                                                                                                                                                                                                                                                                                                               | Bilge alarm              | yes                                                      |
| Batteries   4x 160 Amp     Battery charger   1 x 24-100 & 1 x 24-40 & 1 x 12-35 & 1x24-16 & 1 x 12-35     Shorepower   with cable 380V - 32a                                                                                                                                                                                                                                                                                                                                                                                                                                                                                                                                                                                                                                                                                                                                                                                                                                                                                                                                                                                                                                                                                                                                                                                                                                                                                                                                                                                                                                                                                                                                                                                           | Electrical installation  | 380/220 AC & 12/24 DC                                    |
| Battery charger   1 x 24-100 & 1 x 24-40 & 1 x 12-35 & 1x24-16 & 1 x 12-35     Shorepower   with cable 380V - 32a                                                                                                                                                                                                                                                                                                                                                                                                                                                                                                                                                                                                                                                                                                                                                                                                                                                                                                                                                                                                                                                                                                                                                                                                                                                                                                                                                                                                                                                                                                                                                                                                                      | Generator                | 2x 60 Kva                                                |
| Shorepower with cable 380V - 32a                                                                                                                                                                                                                                                                                                                                                                                                                                                                                                                                                                                                                                                                                                                                                                                                                                                                                                                                                                                                                                                                                                                                                                                                                                                                                                                                                                                                                                                                                                                                                                                                                                                                                                       | Batteries                | 4x 160 Amp                                               |
|                                                                                                                                                                                                                                                                                                                                                                                                                                                                                                                                                                                                                                                                                                                                                                                                                                                                                                                                                                                                                                                                                                                                                                                                                                                                                                                                                                                                                                                                                                                                                                                                                                                                                                                                        | Battery charger          | 1 x 24-100 & 1 x 24-40 & 1 x 12-35 & 1x24-16 & 1 x 12-35 |
| Extra info 2x Compressors                                                                                                                                                                                                                                                                                                                                                                                                                                                                                                                                                                                                                                                                                                                                                                                                                                                                                                                                                                                                                                                                                                                                                                                                                                                                                                                                                                                                                                                                                                                                                                                                                                                                                                              | Shorepower               | with cable 380V - 32a                                    |
|                                                                                                                                                                                                                                                                                                                                                                                                                                                                                                                                                                                                                                                                                                                                                                                                                                                                                                                                                                                                                                                                                                                                                                                                                                                                                                                                                                                                                                                                                                                                                                                                                                                                                                                                        | Extra info               | 2x Compressors                                           |