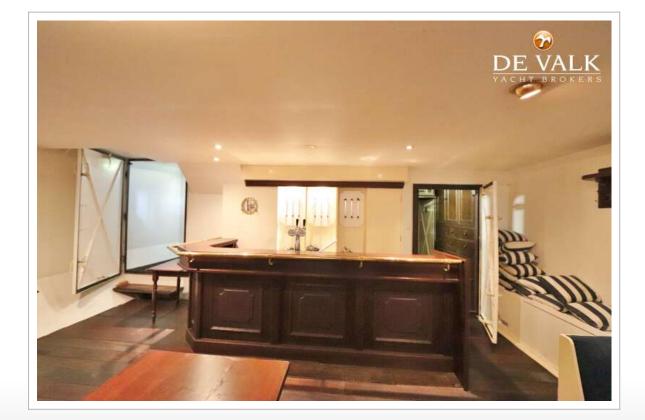

#### **BROKER'S COMMENTS**

Minerva is a unique classic sailing vessel, fully EU licenced to carry up to 125 people. Its currently in use as a daytrip vessel throughout the EU and a welcome guest of honor in big events like: Route du Rum, Hamburg Hafengeburtstag, Kieler Woche, Hanse Sail Rostoc, Sail Great Yarmouth, Brest int. Maritime Festival, Sail Amsterdam, etc.Minerva can accomodate smaller groups in her cosy upstairs bar and can cater large groups or parties in our downstairs saloon. She is well insulated so loud parties are no disturbance for the surroundings. The fully equiped kitchen can cater anything.

#### ACCOMMODATION

| Crew cabin            | 3 cabins and one bathroom                           |
|-----------------------|-----------------------------------------------------|
| Crew berths           | 6 x 2 Pers plus captain                             |
| Interior              | mahogany Fireproof panneling                        |
| Pilot house           | yes                                                 |
| Saloon                | Dining room, meeting room, party room, etc.         |
| Headroom saloon (m)   | 2,30 mtr.                                           |
| Heating               | central heating   Marine Booster                    |
| Galley                | With profecional equipment                          |
| Countertop            | stainless steel                                     |
| Sink                  | stainless steel   Double                            |
| Cooker                | calor gas 4 burner Plus 3 plates and 1 grill        |
| Oven                  | electric combi steamer UNOX ChefTop                 |
| Microwave             | yes                                                 |
| Fridge                | 2 x Maxxfrost ( can also freeze )                   |
| Freezer               | 3 freezers                                          |
| Hot water system      | Boiler and marine booster                           |
| Water pressure system | yes                                                 |
| Dishwasher            | Elite 55                                            |
| Kettle                | yes                                                 |
| Ice maker             | MaxxFrost                                           |
| Coffee maker          | 1x WMF Filterjet (+ one spare) + DeLonghi Magnifica |
| Crockery              | yes                                                 |
| Toilet                | Two for women and two for men                       |
| Toilet system         | Freshwater auto                                     |
| Wash basin            | yes                                                 |
| Washing machine       | yes                                                 |
| Dryer                 | yes                                                 |
| Extra info            | 2x Gamko beer tap installation with cooling         |
|                       |                                                     |