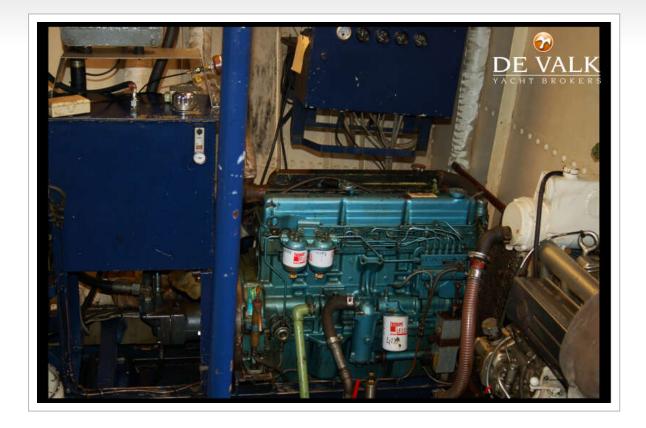

#### MACHINERY

| MakeMAKTypeMSU 36HP180kW132.48FueldisselYear installed1951Maximun speed (kn)7,5Engine cooling systemseawaterDriveshaftBowthrusterhydraulic   Maas ThrusterPropeller typefixedPropeller typesideelElectric bilge pumpsystem with 2 spare pumpsBilge alarmgs0/220 AC & 12/24 DCGenerator2x 60 KvaBatterles1x 24-100 & 11 x 12-35 & 1x 24-16 & 1 x 12-35Shorepowerwith cable 380V - 32aExtra info5x compressors                                                                                                                                                                                                                                                                                                                                                                                                                                                                                                                                                                                                                                                                                                                                                                                                                                                                                                                                                                                                                                                                                                                                                                                                                                                                                                                           | No of engines            | 1                                                        |
|----------------------------------------------------------------------------------------------------------------------------------------------------------------------------------------------------------------------------------------------------------------------------------------------------------------------------------------------------------------------------------------------------------------------------------------------------------------------------------------------------------------------------------------------------------------------------------------------------------------------------------------------------------------------------------------------------------------------------------------------------------------------------------------------------------------------------------------------------------------------------------------------------------------------------------------------------------------------------------------------------------------------------------------------------------------------------------------------------------------------------------------------------------------------------------------------------------------------------------------------------------------------------------------------------------------------------------------------------------------------------------------------------------------------------------------------------------------------------------------------------------------------------------------------------------------------------------------------------------------------------------------------------------------------------------------------------------------------------------------|--------------------------|----------------------------------------------------------|
| HP180HP180KW132.48FueldieselYear installed1951Maximun speed (kn)7,5Engine cooling systemseawaterDriveshaftEngine controlsmechanicalBowthrusterhydraulic   Maas ThrusterPropeller typefixedPropeller blades3Bigge alarmyesElectrical installation380/220 AC & 12/24 DCGenerator2x 60 KvaBatterles4x 160 AmpBatterlesix 24-100 & 1 x 24-40 & 1 x 12-35 & 1x24-16 & 1 x 12-35Shorepowerwith cable 380V - 32a                                                                                                                                                                                                                                                                                                                                                                                                                                                                                                                                                                                                                                                                                                                                                                                                                                                                                                                                                                                                                                                                                                                                                                                                                                                                                                                              | Make                     | МАК                                                      |
| kW132.48FueldieselYear installed1951Maximum speed (kn)7,5Engine cooling systemseawaterDriveshaftEngine controlsmechanicalBowthrusterhydraulic   Maas ThrusterPropeller typefixedPropeller blades3Bilge alarmyesElectric bilge pumpSato220 AC & 12/24 DCGenerator2x 60 KvaBatteries4x 160 AmpBattery charger1x 24-100 & 1 x 24-40 & 1 x 12-35 & 1x24-16 & 1 x 12-35Shorepowerwith cable 380V - 32a                                                                                                                                                                                                                                                                                                                                                                                                                                                                                                                                                                                                                                                                                                                                                                                                                                                                                                                                                                                                                                                                                                                                                                                                                                                                                                                                      | Туре                     | MSU 36                                                   |
| FueldisselFueldisselYear installed1951Maximum speed (kn)7,5Engine cooling systemseawaterDriveshaftEngine controlsmechanicalBowthrusterhydraulic   Maas ThrusterPropeller typefixedPropeller blades3Propeller shaft materialseleElectric bilge pumpSystem wigh 2 spare pumpsBilge alarmyesElectrical installation30/220 AC & 12/24 DCGenerator2x 60 KvaBatteries4x 160 AmpBattery charger1x 24-100 & 1 x 24-40 & 1 x 12-35 & 1 x 24-16 & 1 x 12-35Shorepowerwith cable 380V-32a                                                                                                                                                                                                                                                                                                                                                                                                                                                                                                                                                                                                                                                                                                                                                                                                                                                                                                                                                                                                                                                                                                                                                                                                                                                         | HP                       | 180                                                      |
| Year installed1951Maximum speed (kn)7,5Engine cooling systemseawaterDriveshaftEngine controlsmechanicalBowthrusterhydraulic   Maas ThrusterPropeller typefixedPropeller blades3Propeller shaft materialsteelElectric bilge pumpSystem wight 2 spare pumpsBilge alarmyesElectrical installation380/220 AC & 12/24 DCGenerator4x 160 AmpBattery charger1x 24-100 & 1 x 24-40 & 8 1 x 24-26 & 8 1 | kW                       | 132.48                                                   |
| Maximum speed (kn)7,5Engine cooling systemseawaterDriveshaftEngine controlsmechanicalBowthrusterhydraulic   Maas ThrusterPropeller typefixedPropeller blades3Propeller shaft materialsteelElectric bilge pumpSystem wight 2 spare pumpsBilge alarmyesElectrical installation380/220 AC & 12/24 DCGenerator2x 60 KvaBatteries4x 160 AmpBattery charger1x 24-100 & 1x 24-40 & 1x 12-35 & 1x24-16 & 1x 12-35Shorepowerwith cable 380V - 32a                                                                                                                                                                                                                                                                                                                                                                                                                                                                                                                                                                                                                                                                                                                                                                                                                                                                                                                                                                                                                                                                                                                                                                                                                                                                                               | Fuel                     | diesel                                                   |
| Engine cooling systemseawaterDriveshaftEngine controlsmechanicalBowthrusterhydraulic   Maas ThrusterPropeller typefixedPropeller blades3Propeller bladessteelElectric bilge pumpSystem wight 2 spare pumpsBilge alarmyesElectrical installation380/220 AC & 12/24 DCGenerator2x 60 KvaBatteries4x 160 AmpBattery charger1x 24-100 & 1 x 24-40 & 1 x 12-35 & 1 x 24-16 & 1 x 12-35Shorepowerwith cable 380V - 32a                                                                                                                                                                                                                                                                                                                                                                                                                                                                                                                                                                                                                                                                                                                                                                                                                                                                                                                                                                                                                                                                                                                                                                                                                                                                                                                       | Year installed           | 1951                                                     |
| DriveshaftEngine controlsmechanicalBowthrusterhydraulic   Maas ThrusterPropeller typefixedPropeller blades3Propeller shaft materialsteelElectric bilge pumpSystem wiyth 2 spare pumpsBilge alarmyesElectrical installation380/220 AC & 12/24 DCGenerator2x 60 KvaBatteries1x 24-100 & 1x 24-40 & 1x 12-35 & 1x24-16 & 1x 12-35Shorepowerwith cable 380V-32a                                                                                                                                                                                                                                                                                                                                                                                                                                                                                                                                                                                                                                                                                                                                                                                                                                                                                                                                                                                                                                                                                                                                                                                                                                                                                                                                                                            | Maximum speed (kn)       | 7,5                                                      |
| EnditionontaitEngine controlsmechanicalBowthrusterhydraulic   Maas ThrusterPropeller typefixedPropeller blades3Propeller shaft materialsteelElectric bilge pumpSystem wiyth 2 spare pumpsBilge alarmyesElectrical installation380/220 AC & 12/24 DCGenerator2x 60 KvaBatteries4x 160 AmpBattery charger1 x 24-100 & 1 x 24-40 & 1 x 12-35 & 1 x 24-16 & 1 x 12-35Shorepowerwith cable 380V - 32a                                                                                                                                                                                                                                                                                                                                                                                                                                                                                                                                                                                                                                                                                                                                                                                                                                                                                                                                                                                                                                                                                                                                                                                                                                                                                                                                       | Engine cooling system    | seawater                                                 |
| Bowthrusterhydraulic   Maas ThrusterPropeller typefixedPropeller blades3Propeller shaft materialsteelElectric bilge pumpSystem wight 2 spare pumpsBilge alarmyesElectrical installation380/220 AC & 12/24 DCGenerator2x 60 KvaBatteries4x 160 AmpBattery charger1 x 24-100 & 1 x 24-40 & 1 x 12-35 & 1 x24-16 & 1 x 12-35Shorepowerwith cable 380V-32a                                                                                                                                                                                                                                                                                                                                                                                                                                                                                                                                                                                                                                                                                                                                                                                                                                                                                                                                                                                                                                                                                                                                                                                                                                                                                                                                                                                 | Drive                    | shaft                                                    |
| Propeller typefixedPropeller blades3Propeller shaft materialsteelElectric bilge pumpSystem wiyth 2 spare pumpsBilge alarmyesElectrical installation380/220 AC & 12/24 DCGenerator2x 60 KvaBatteries4x 160 AmpBattery charger1 x 24-100 & 1 x 24-40 & 1 x 12-35 & 1x24-16 & 1 x 12-35Shorepowerwith cable 380V - 32a                                                                                                                                                                                                                                                                                                                                                                                                                                                                                                                                                                                                                                                                                                                                                                                                                                                                                                                                                                                                                                                                                                                                                                                                                                                                                                                                                                                                                    | Engine controls          | mechanical                                               |
| Propeller blades3Propeller shaft materialsteelElectric bilge pumpSystem wiyth 2 spare pumpsBilge alarmyesElectrical installation380/220 AC & 12/24 DCGenerator2x 60 KvaBatteries4x 160 AmpBattery charger1 x 24-100 & 1 x 24-40 & 1 x 12-35 & 1x24-16 & 1 x 12-35Shorepowerwith cable 380V - 32a                                                                                                                                                                                                                                                                                                                                                                                                                                                                                                                                                                                                                                                                                                                                                                                                                                                                                                                                                                                                                                                                                                                                                                                                                                                                                                                                                                                                                                       | Bowthruster              | hydraulic   Maas Thruster                                |
| Propeller shaft materialsteelElectric bilge pumpSystem wiyth 2 spare pumpsBilge alarmyesElectrical installation380/220 AC & 12/24 DCGenerator2x 60 KvaBatteries4x 160 AmpBattery charger1 x 24-100 & 1 x 24-40 & 1 x 12-35 & 1x24-16 & 1 x 12-35Shorepowerwith cable 380V - 32a                                                                                                                                                                                                                                                                                                                                                                                                                                                                                                                                                                                                                                                                                                                                                                                                                                                                                                                                                                                                                                                                                                                                                                                                                                                                                                                                                                                                                                                        | Propeller type           | fixed                                                    |
| Electric bilge pumpSystem wiyth 2 spare pumpsBilge alarmyesElectrical installation380/220 AC & 12/24 DCGenerator2x 60 KvaBatteries4x 160 AmpBattery charger1 x 24-100 & 1 x 24-40 & 1 x 12-35 & 1x24-16 & 1 x 12-35Shorepowerwith cable 380V - 32a                                                                                                                                                                                                                                                                                                                                                                                                                                                                                                                                                                                                                                                                                                                                                                                                                                                                                                                                                                                                                                                                                                                                                                                                                                                                                                                                                                                                                                                                                     | Propeller blades         | 3                                                        |
| Bilge alarmyesElectrical installation380/220 AC & 12/24 DCGenerator2x 60 KvaBatteries4x 160 AmpBattery charger1 x 24-100 & 1 x 24-40 & 1 x 12-35 & 1x24-16 & 1 x 12-35Shorepowerwith cable 380V - 32a                                                                                                                                                                                                                                                                                                                                                                                                                                                                                                                                                                                                                                                                                                                                                                                                                                                                                                                                                                                                                                                                                                                                                                                                                                                                                                                                                                                                                                                                                                                                  | Propeller shaft material | steel                                                    |
| Electrical installation 380/220 AC & 12/24 DC   Generator 2x 60 Kva   Batteries 4x 160 Amp   Battery charger 1 x 24-100 & 1 x 24-40 & 1 x 12-35 & 1x24-16 & 1 x 12-35   Shorepower with cable 380V - 32a                                                                                                                                                                                                                                                                                                                                                                                                                                                                                                                                                                                                                                                                                                                                                                                                                                                                                                                                                                                                                                                                                                                                                                                                                                                                                                                                                                                                                                                                                                                               | Electric bilge pump      | System wiyth 2 spare pumps                               |
| Generator 2x 60 Kva   Batteries 4x 160 Amp   Battery charger 1 x 24-100 & 1 x 24-40 & 1 x 12-35 & 1x24-16 & 1 x 12-35   Shorepower with cable 380V - 32a                                                                                                                                                                                                                                                                                                                                                                                                                                                                                                                                                                                                                                                                                                                                                                                                                                                                                                                                                                                                                                                                                                                                                                                                                                                                                                                                                                                                                                                                                                                                                                               | Bilge alarm              | yes                                                      |
| Batteries   4x 160 Amp     Battery charger   1 x 24-100 & 1 x 24-40 & 1 x 12-35 & 1x24-16 & 1 x 12-35     Shorepower   with cable 380V - 32a                                                                                                                                                                                                                                                                                                                                                                                                                                                                                                                                                                                                                                                                                                                                                                                                                                                                                                                                                                                                                                                                                                                                                                                                                                                                                                                                                                                                                                                                                                                                                                                           | Electrical installation  | 380/220 AC & 12/24 DC                                    |
| Battery charger   1 x 24-100 & 1 x 24-40 & 1 x 12-35 & 1x24-16 & 1 x 12-35     Shorepower   with cable 380V - 32a                                                                                                                                                                                                                                                                                                                                                                                                                                                                                                                                                                                                                                                                                                                                                                                                                                                                                                                                                                                                                                                                                                                                                                                                                                                                                                                                                                                                                                                                                                                                                                                                                      | Generator                | 2x 60 Kva                                                |
| Shorepower with cable 380V - 32a                                                                                                                                                                                                                                                                                                                                                                                                                                                                                                                                                                                                                                                                                                                                                                                                                                                                                                                                                                                                                                                                                                                                                                                                                                                                                                                                                                                                                                                                                                                                                                                                                                                                                                       | Batteries                | 4x 160 Amp                                               |
|                                                                                                                                                                                                                                                                                                                                                                                                                                                                                                                                                                                                                                                                                                                                                                                                                                                                                                                                                                                                                                                                                                                                                                                                                                                                                                                                                                                                                                                                                                                                                                                                                                                                                                                                        | Battery charger          | 1 x 24-100 & 1 x 24-40 & 1 x 12-35 & 1x24-16 & 1 x 12-35 |
| Extra info 2x Compressors                                                                                                                                                                                                                                                                                                                                                                                                                                                                                                                                                                                                                                                                                                                                                                                                                                                                                                                                                                                                                                                                                                                                                                                                                                                                                                                                                                                                                                                                                                                                                                                                                                                                                                              | Shorepower               | with cable 380V - 32a                                    |
|                                                                                                                                                                                                                                                                                                                                                                                                                                                                                                                                                                                                                                                                                                                                                                                                                                                                                                                                                                                                                                                                                                                                                                                                                                                                                                                                                                                                                                                                                                                                                                                                                                                                                                                                        | Extra info               | 2x Compressors                                           |