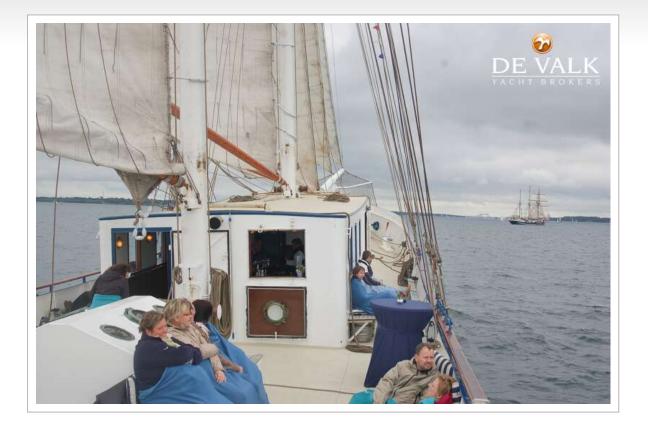

#### **BROKER'S COMMENTS**

Minerva is a unique classic sailing vessel, fully EU licenced to carry up to 125 people. Its currently in use as a daytrip vessel throughout the EU and a welcome guest of honor in big events like: Route du Rum, Hamburg Hafengeburtstag, Kieler Woche, Hanse Sail Rostoc, Sail Great Yarmouth, Brest int. Maritime Festival, Sail Amsterdam, etc.Minerva can accomodate smaller groups in her cosy upstairs bar and can cater large groups or parties in our downstairs saloon. She is well insulated so loud parties are no disturbance for the surroundings. The fully equiped kitchen can cater anything.

#### ACCOMMODATION

| Crew cabin            | 3 cabins and one bathroom                           |
|-----------------------|-----------------------------------------------------|
| Crew berths           | 6 x 2 Pers plus captain                             |
| Interior              | mahogany Fireproof panneling                        |
| Pilot house           | yes                                                 |
| Saloon                | Dining room, meeting room, party room, etc.         |
| Headroom saloon (m)   | 2,30 mtr.                                           |
| Heating               | central heating   Marine Booster                    |
| Galley                | With profecional equipment                          |
| Countertop            | stainless steel                                     |
| Sink                  | stainless steel   Double                            |
| Cooker                | calor gas 4 burner Plus 3 plates and 1 grill        |
| Oven                  | electric combi steamer UNOX ChefTop                 |
| Microwave             | yes                                                 |
| Fridge                | 2 x Maxxfrost ( can also freeze )                   |
| Freezer               | 3 freezers                                          |
| Hot water system      | Boiler and marine booster                           |
| Water pressure system | yes                                                 |
| Dishwasher            | Elite 55                                            |
| Kettle                | yes                                                 |
| Ice maker             | MaxxFrost                                           |
| Coffee maker          | 1x WMF Filterjet (+ one spare) + DeLonghi Magnifica |
| Crockery              | yes                                                 |
| Toilet                | Two for women and two for men                       |
| Toilet system         | Freshwater auto                                     |
| Wash basin            | yes                                                 |
| Washing machine       | yes                                                 |
| Dryer                 | yes                                                 |
| Extra info            | 2x Gamko beer tap installation with cooling         |
|                       |                                                     |