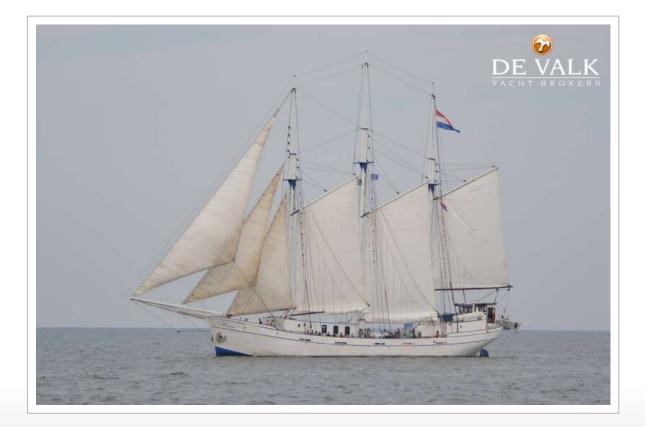

#### **BROKER'S COMMENTS**

Minerva is a unique classic sailing vessel, fully EU licenced to carry up to 125 people. Its currently in use as a daytrip vessel throughout the EU and a welcome guest of honor in big events like: Route du Rum, Hamburg Hafengeburtstag, Kieler Woche, Hanse Sail Rostoc, Sail Great Yarmouth, Brest int. Maritime Festival, Sail Amsterdam, etc.Minerva can accomodate smaller groups in her cosy upstairs bar and can cater large groups or parties in our downstairs saloon. She is well insulated so loud parties are no disturbance for the surroundings. The fully equiped kitchen can cater anything.

#### GENERAL

| Model                        | PASSENGER VESSEL MINERVA                                      |
|------------------------------|---------------------------------------------------------------|
| Туре                         | sailing yacht                                                 |
| LOA (m)                      | 49,00                                                         |
| Beam (m)                     | 7,00                                                          |
| Draft (m)                    | 2,00                                                          |
| Air draft (m)                | 32,50                                                         |
| Headroom (m)                 | 2,10                                                          |
| Year built                   | 1935                                                          |
| Builder                      | Lühring Werf Brake                                            |
| Country                      | Germany                                                       |
| Designer                     | Lühring Werf Brake                                            |
| Displacement (t)             | 202                                                           |
| Hull material                | steel                                                         |
| Hull colour                  | white Jotun Paint system                                      |
| Hull thickness (mm)          | last thickness measurement 2022                               |
| Hull shape                   | round-bilged                                                  |
| Superstructure material      | steel                                                         |
| Deck material                | steel                                                         |
| Deck finish                  | paint Jotun Paint system                                      |
| Superstructure deck finish   | paint Jotun Paint system                                      |
| Fuel tank (litre)            | 13.000 ltr.                                                   |
| Fuel tank 2 (litre)          | steel   2 x 6000 ltr.   1 x 1000 ltr. for generator           |
| Level indicator (fuel tank)  | yes                                                           |
| Fuel daytank (litre)         | steel   200 ltr.   automatically filled                       |
| Freshwater tank (litre)      | steel   15.000 ltr.   1 tank   cleaned 2023                   |
| Level indicator (freshwater) | yes                                                           |
| Blackwater tank (litre)      | steel   700 ltr. tank to 2500 ltr. tank                       |
| Blackwater tank extraction   | deck extraction + pump   With Sewage Hamann system            |
| Wheel steering               | mechanical                                                    |
| Extra info                   | The ship is well prepaired for the future and different uses. |
|                              |                                                               |

#### RIGGING

| Standing rigging  | wire New 2022           |
|-------------------|-------------------------|
| Material mast     | 3 masts made from steel |
| Keel stepped mast | yes                     |
| Mainsail          | Зx                      |
| Mainsail cover    | New 2023                |
| Jib               | Зх                      |
| Reefing System    | slabreefing             |