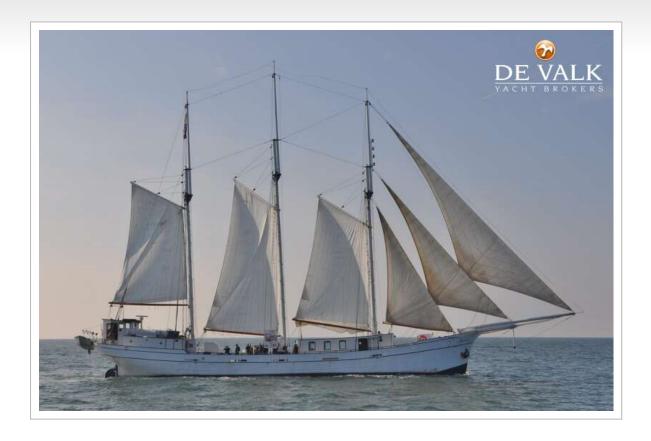

#### **BROKER'S COMMENTS**

Minerva is a unique classic sailing vessel, fully EU licenced to carry up to 125 people. Its currently in use as a daytrip vessel throughout the EU and a welcome guest of honor in big events like: Route du Rum, Hamburg Hafengeburtstag, Kieler Woche, Hanse Sail Rostoc, Sail Great Yarmouth, Brest int. Maritime Festival, Sail Amsterdam, etc.Minerva can accomodate smaller groups in her cosy upstairs bar and can cater large groups or parties in our downstairs saloon. She is well insulated so loud parties are no disturbance for the surroundings. The fully equiped kitchen can cater anything.

#### GENERAL

| Model                        | PASSENGER VESSEL MINERVA                                      |
|------------------------------|---------------------------------------------------------------|
| Туре                         | sailing yacht                                                 |
| LOA (m)                      | 49,00                                                         |
| Beam (m)                     | 7,00                                                          |
| Draft (m)                    | 2,00                                                          |
| Air draft (m)                | 32,50                                                         |
| Headroom (m)                 | 2,10                                                          |
| Year built                   | 1935                                                          |
| Builder                      | Lühring Werf Brake                                            |
| Country                      | Germany                                                       |
| Designer                     | Lühring Werf Brake                                            |
| Displacement (t)             | 202                                                           |
| Hull material                | steel                                                         |
| Hull colour                  | white Jotun Paint system                                      |
| Hull thickness (mm)          | last thickness measurement 2022                               |
| Hull shape                   | round-bilged                                                  |
| Superstructure material      | steel                                                         |
| Deck material                | steel                                                         |
| Deck finish                  | paint Jotun Paint system                                      |
| Superstructure deck finish   | paint Jotun Paint system                                      |
| Fuel tank (litre)            | 13.000 ltr.                                                   |
| Fuel tank 2 (litre)          | steel   2 x 6000 ltr.   1 x 1000 ltr. for generator           |
| Level indicator (fuel tank)  | yes                                                           |
| Fuel daytank (litre)         | steel   200 ltr.   automatically filled                       |
| Freshwater tank (litre)      | steel   15.000 ltr.   1 tank   cleaned 2023                   |
| Level indicator (freshwater) | yes                                                           |
| Blackwater tank (litre)      | steel   700 ltr. tank to 2500 ltr. tank                       |
| Blackwater tank extraction   | deck extraction + pump   With Sewage Hamann system            |
| Wheel steering               | mechanical                                                    |
| Extra info                   | The ship is well prepaired for the future and different uses. |
|                              |                                                               |

#### RIGGING

| Standing rigging  | wire New 2022           |
|-------------------|-------------------------|
| Material mast     | 3 masts made from steel |
| Keel stepped mast | yes                     |
| Mainsail          | Зx                      |
| Mainsail cover    | New 2023                |
| Jib               | Зх                      |
| Reefing System    | slabreefing             |