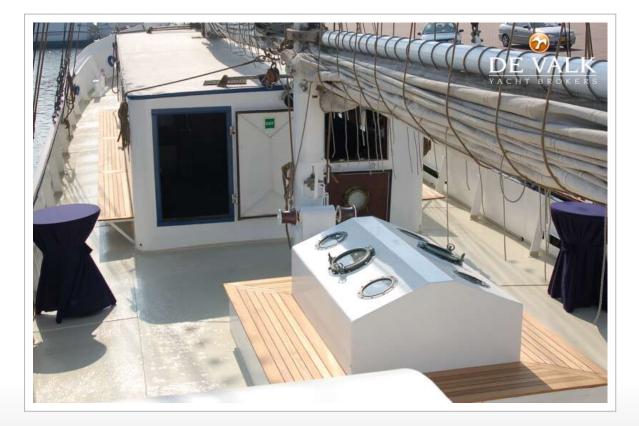

#### ACCOMMODATION

| Crew cabin            | 3 cabins and one bathroom                           |
|-----------------------|-----------------------------------------------------|
| Crew berths           | 6 x 2 Pers plus captain                             |
| Interior              | mahogany Fireproof panneling                        |
| Pilot house           | yes                                                 |
| Saloon                | Dining room, meeting room, party room, etc.         |
| Headroom saloon (m)   | 2,30 mtr.                                           |
| Heating               | central heating   Marine Booster                    |
| Galley                | With profecional equipment                          |
| Countertop            | stainless steel                                     |
| Sink                  | stainless steel   Double                            |
| Cooker                | calor gas 4 burner Plus 3 plates and 1 grill        |
| Oven                  | electric combi steamer UNOX ChefTop                 |
| Microwave             | yes                                                 |
| Fridge                | 2 x Maxxfrost ( can also freeze )                   |
| Freezer               | 3 freezers                                          |
| Hot water system      | Boiler and marine booster                           |
| Water pressure system | yes                                                 |
| Dishwasher            | Elite 55                                            |
| Kettle                | yes                                                 |
| Ice maker             | MaxxFrost                                           |
| Coffee maker          | 1x WMF Filterjet (+ one spare) + DeLonghi Magnifica |
| Crockery              | yes                                                 |
| Toilet                | Two for women and two for men                       |
| Toilet system         | Freshwater auto                                     |
| Wash basin            | yes                                                 |
| Washing machine       | yes                                                 |
| Dryer                 | yes                                                 |
| Extra info            | 2x Gamko beer tap installation with cooling         |
|                       |                                                     |