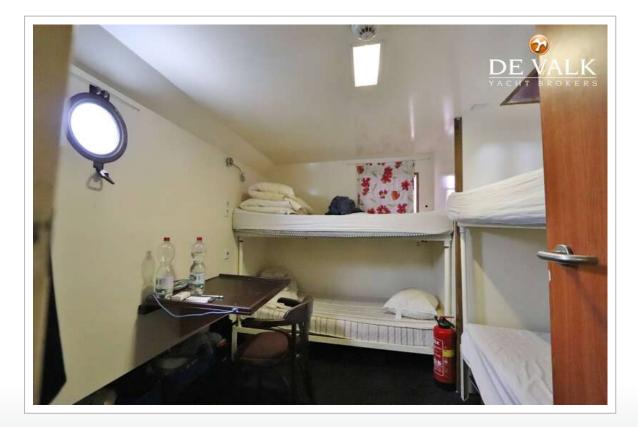

#### ACCOMMODATION

| Crew cabin            | 3 cabins and one bathroom                           |
|-----------------------|-----------------------------------------------------|
| Crew berths           | 6 x 2 Pers plus captain                             |
| Interior              | mahogany Fireproof panneling                        |
| Pilot house           | yes                                                 |
| Saloon                | Dining room, meeting room, party room, etc.         |
| Headroom saloon (m)   | 2,30 mtr.                                           |
| Heating               | central heating   Marine Booster                    |
| Galley                | With profecional equipment                          |
| Countertop            | stainless steel                                     |
| Sink                  | stainless steel   Double                            |
| Cooker                | calor gas 4 burner Plus 3 plates and 1 grill        |
| Oven                  | electric combi steamer UNOX ChefTop                 |
| Microwave             | yes                                                 |
| Fridge                | 2 x Maxxfrost ( can also freeze )                   |
| Freezer               | 3 freezers                                          |
| Hot water system      | Boiler and marine booster                           |
| Water pressure system | yes                                                 |
| Dishwasher            | Elite 55                                            |
| Kettle                | yes                                                 |
| Ice maker             | MaxxFrost                                           |
| Coffee maker          | 1x WMF Filterjet (+ one spare) + DeLonghi Magnifica |
| Crockery              | yes                                                 |
| Toilet                | Two for women and two for men                       |
| Toilet system         | Freshwater auto                                     |
| Wash basin            | yes                                                 |
| Washing machine       | yes                                                 |
| Dryer                 | yes                                                 |
| Extra info            | 2x Gamko beer tap installation with cooling         |
|                       |                                                     |