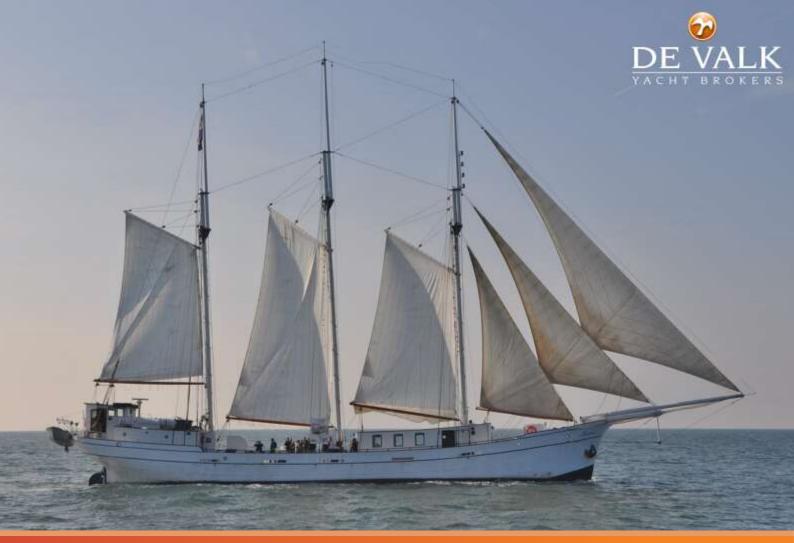

#### **BROKER'S COMMENTS**

Minerva is a unique classic sailing vessel, fully EU licenced to carry up to 125 people. Its currently in use as a daytrip vessel throughout the EU and a welcome guest of honor in big events like: Route du Rum, Hamburg Hafengeburtstag, Kieler Woche, Hanse Sail Rostoc, Sail Great Yarmouth, Brest int. Maritime Festival, Sail Amsterdam, etc.Minerva can accomodate smaller groups in her cosy upstairs bar and can cater large groups or parties in our downstairs saloon. She is well insulated so loud parties are no disturbance for the surroundings. The fully equiped kitchen can cater anything.

#### GENERAL

| Model                        | PASSENGER VESSEL MINERVA                                      |
|------------------------------|---------------------------------------------------------------|
| Туре                         | sailing yacht                                                 |
| LOA (m)                      | 49,00                                                         |
| Beam (m)                     | 7,00                                                          |
| Draft (m)                    | 2,00                                                          |
| Air draft (m)                | 32,50                                                         |
| Headroom (m)                 | 2,10                                                          |
| Year built                   | 1935                                                          |
| Builder                      | Lühring Werf Brake                                            |
| Country                      | Germany                                                       |
| Designer                     | Lühring Werf Brake                                            |
| Displacement (t)             | 202                                                           |
| Hull material                | steel                                                         |
| Hull colour                  | white Jotun Paint system                                      |
| Hull thickness (mm)          | last thickness measurement 2022                               |
| Hull shape                   | round-bilged                                                  |
| Superstructure material      | steel                                                         |
| Deck material                | steel                                                         |
| Deck finish                  | paint Jotun Paint system                                      |
| Superstructure deck finish   | paint Jotun Paint system                                      |
| Fuel tank (litre)            | 13.000 ltr.                                                   |
| Fuel tank 2 (litre)          | steel   2 x 6000 ltr.   1 x 1000 ltr. for generator           |
| Level indicator (fuel tank)  | yes                                                           |
| Fuel daytank (litre)         | steel   200 ltr.   automatically filled                       |
| Freshwater tank (litre)      | steel   15.000 ltr.   1 tank   cleaned 2023                   |
| Level indicator (freshwater) | yes                                                           |
| Blackwater tank (litre)      | steel   700 ltr. tank to 2500 ltr. tank                       |
| Blackwater tank extraction   | deck extraction + pump   With Sewage Hamann system            |
| Wheel steering               | mechanical                                                    |
| Extra info                   | The ship is well prepaired for the future and different uses. |
|                              |                                                               |

#### RIGGING

| Standing rigging  | wire New 2022           |
|-------------------|-------------------------|
| Material mast     | 3 masts made from steel |
| Keel stepped mast | yes                     |
| Mainsail          | Зx                      |
| Mainsail cover    | New 2023                |
| Jib               | Зх                      |
| Reefing System    | slabreefing             |