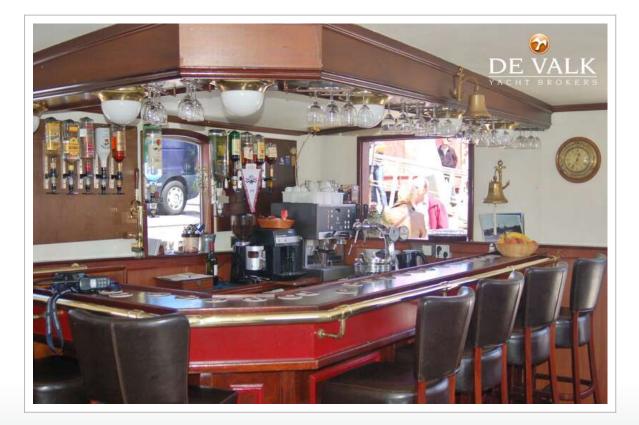

#### **BROKER'S COMMENTS**

Minerva is a unique classic sailing vessel, fully EU licenced to carry up to 125 people. Its currently in use as a daytrip vessel throughout the EU and a welcome guest of honor in big events like: Route du Rum, Hamburg Hafengeburtstag, Kieler Woche, Hanse Sail Rostoc, Sail Great Yarmouth, Brest int. Maritime Festival, Sail Amsterdam, etc.Minerva can accomodate smaller groups in her cosy upstairs bar and can cater large groups or parties in our downstairs saloon. She is well insulated so loud parties are no disturbance for the surroundings. The fully equiped kitchen can cater anything.

#### ACCOMMODATION

| Crew cabin            | 3 cabins and one bathroom                           |
|-----------------------|-----------------------------------------------------|
| Crew berths           | 6 x 2 Pers plus captain                             |
| Interior              | mahogany Fireproof panneling                        |
| Pilot house           | yes                                                 |
| Saloon                | Dining room, meeting room, party room, etc.         |
| Headroom saloon (m)   | 2,30 mtr.                                           |
| Heating               | central heating   Marine Booster                    |
| Galley                | With profecional equipment                          |
| Countertop            | stainless steel                                     |
| Sink                  | stainless steel   Double                            |
| Cooker                | calor gas 4 burner Plus 3 plates and 1 grill        |
| Oven                  | electric combi steamer UNOX ChefTop                 |
| Microwave             | yes                                                 |
| Fridge                | 2 x Maxxfrost ( can also freeze )                   |
| Freezer               | 3 freezers                                          |
| Hot water system      | Boiler and marine booster                           |
| Water pressure system | yes                                                 |
| Dishwasher            | Elite 55                                            |
| Kettle                | yes                                                 |
| Ice maker             | MaxxFrost                                           |
| Coffee maker          | 1x WMF Filterjet (+ one spare) + DeLonghi Magnifica |
| Crockery              | yes                                                 |
| Toilet                | Two for women and two for men                       |
| Toilet system         | Freshwater auto                                     |
| Wash basin            | yes                                                 |
| Washing machine       | yes                                                 |
| Dryer                 | yes                                                 |
| Extra info            | 2x Gamko beer tap installation with cooling         |
|                       |                                                     |