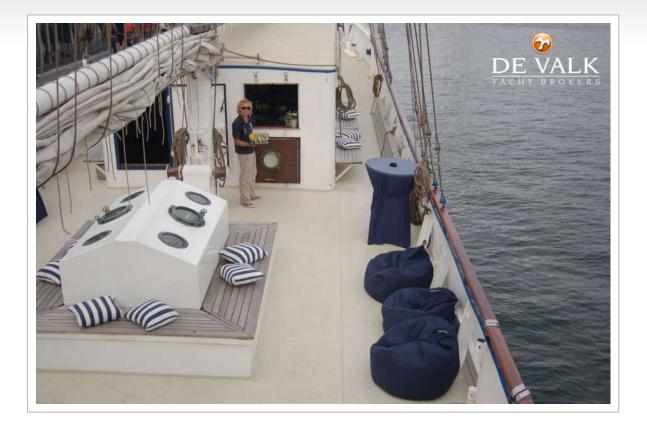

#### **BROKER'S COMMENTS**

Minerva is a unique classic sailing vessel, fully EU licenced to carry up to 125 people. Its currently in use as a daytrip vessel throughout the EU and a welcome guest of honor in big events like: Route du Rum, Hamburg Hafengeburtstag, Kieler Woche, Hanse Sail Rostoc, Sail Great Yarmouth, Brest int. Maritime Festival, Sail Amsterdam, etc.Minerva can accomodate smaller groups in her cosy upstairs bar and can cater large groups or parties in our downstairs saloon. She is well insulated so loud parties are no disturbance for the surroundings. The fully equiped kitchen can cater anything.

#### ACCOMMODATION

| Crew cabin            | 3 cabins and one bathroom                           |
|-----------------------|-----------------------------------------------------|
| Crew berths           | 6 x 2 Pers plus captain                             |
| Interior              | mahogany Fireproof panneling                        |
| Pilot house           | yes                                                 |
| Saloon                | Dining room, meeting room, party room, etc.         |
| Headroom saloon (m)   | 2,30 mtr.                                           |
| Heating               | central heating   Marine Booster                    |
| Galley                | With profecional equipment                          |
| Countertop            | stainless steel                                     |
| Sink                  | stainless steel   Double                            |
| Cooker                | calor gas 4 burner Plus 3 plates and 1 grill        |
| Oven                  | electric combi steamer UNOX ChefTop                 |
| Microwave             | yes                                                 |
| Fridge                | 2 x Maxxfrost ( can also freeze )                   |
| Freezer               | 3 freezers                                          |
| Hot water system      | Boiler and marine booster                           |
| Water pressure system | yes                                                 |
| Dishwasher            | Elite 55                                            |
| Kettle                | yes                                                 |
| Ice maker             | MaxxFrost                                           |
| Coffee maker          | 1x WMF Filterjet (+ one spare) + DeLonghi Magnifica |
| Crockery              | yes                                                 |
| Toilet                | Two for women and two for men                       |
| Toilet system         | Freshwater auto                                     |
| Wash basin            | yes                                                 |
| Washing machine       | yes                                                 |
| Dryer                 | yes                                                 |
| Extra info            | 2x Gamko beer tap installation with cooling         |
|                       |                                                     |