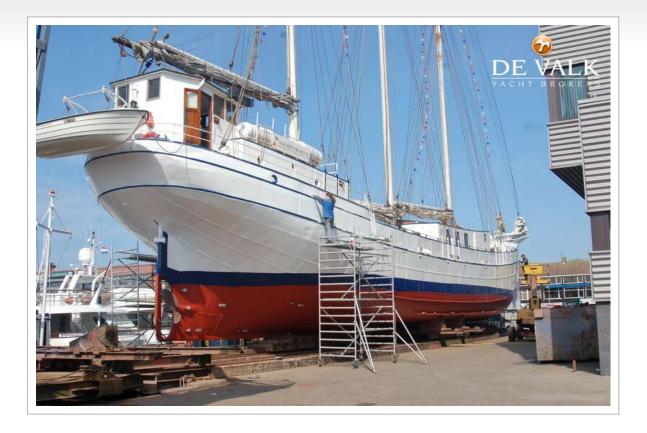

#### GENERAL

| Model                        | PASSENGER VESSEL MINERVA                                      |
|------------------------------|---------------------------------------------------------------|
| Туре                         | sailing yacht                                                 |
| LOA (m)                      | 49,00                                                         |
| Beam (m)                     | 7,00                                                          |
| Draft (m)                    | 2,00                                                          |
| Air draft (m)                | 32,50                                                         |
| Headroom (m)                 | 2,10                                                          |
| Year built                   | 1935                                                          |
| Builder                      | Lühring Werf Brake                                            |
| Country                      | Germany                                                       |
| Designer                     | Lühring Werf Brake                                            |
| Displacement (t)             | 202                                                           |
| Hull material                | steel                                                         |
| Hull colour                  | white Jotun Paint system                                      |
| Hull thickness (mm)          | last thickness measurement 2022                               |
| Hull shape                   | round-bilged                                                  |
| Superstructure material      | steel                                                         |
| Deck material                | steel                                                         |
| Deck finish                  | paint Jotun Paint system                                      |
| Superstructure deck finish   | paint Jotun Paint system                                      |
| Fuel tank (litre)            | 13.000 ltr.                                                   |
| Fuel tank 2 (litre)          | steel   2 x 6000 ltr.   1 x 1000 ltr. for generator           |
| Level indicator (fuel tank)  | yes                                                           |
| Fuel daytank (litre)         | steel   200 ltr.   automatically filled                       |
| Freshwater tank (litre)      | steel   15.000 ltr.   1 tank   cleaned 2023                   |
| Level indicator (freshwater) | yes                                                           |
| Blackwater tank (litre)      | steel   700 ltr. tank to 2500 ltr. tank                       |
| Blackwater tank extraction   | deck extraction + pump   With Sewage Hamann system            |
| Wheel steering               | mechanical                                                    |
| Extra info                   | The ship is well prepaired for the future and different uses. |
|                              |                                                               |