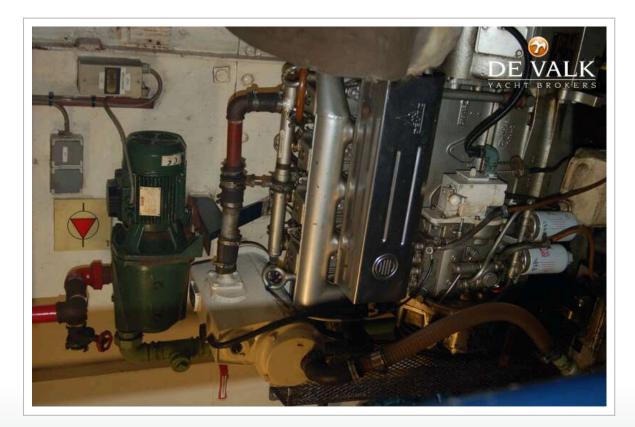

#### MACHINERY

| MakeMAKTypeMSU 36HP180kW132.48FueldisselYear installed1951Maximun speed (kn)7,5Engine cooling systemseawaterDriveshaftBowthrusterhydraulic   Maas ThrusterPropeller typefixedPropeller typesideelElectric bilge pumpsystem with 2 spare pumpsBilge alarmgs0/220 AC & 12/24 DCGenerator2x 60 KvaBatterles1x 24-100 & 11 x 12-35 & 1x 24-16 & 1 x 12-35Shorepowerwith cable 380V - 32aExtra info5x compressors                                                                                                                                                                                                                                                                                                                                                                                                                                                                                                                                                                                                                                                                                                                                                                                                                                                                                                                                                                                                                                                                                                                                                                                                                                                                                                                           | No of engines            | 1                                                        |
|----------------------------------------------------------------------------------------------------------------------------------------------------------------------------------------------------------------------------------------------------------------------------------------------------------------------------------------------------------------------------------------------------------------------------------------------------------------------------------------------------------------------------------------------------------------------------------------------------------------------------------------------------------------------------------------------------------------------------------------------------------------------------------------------------------------------------------------------------------------------------------------------------------------------------------------------------------------------------------------------------------------------------------------------------------------------------------------------------------------------------------------------------------------------------------------------------------------------------------------------------------------------------------------------------------------------------------------------------------------------------------------------------------------------------------------------------------------------------------------------------------------------------------------------------------------------------------------------------------------------------------------------------------------------------------------------------------------------------------------|--------------------------|----------------------------------------------------------|
| HP180HP180KW132.48FueldieselYear installed1951Maximun speed (kn)7,5Engine cooling systemseawaterDriveshaftEngine controlsmechanicalBowthrusterhydraulic   Maas ThrusterPropeller typefixedPropeller blades3Bigge alarmyesElectrical installation380/220 AC & 12/24 DCGenerator2x 60 KvaBatterles4x 160 AmpBatterlesix 24-100 & 1 x 24-40 & 1 x 12-35 & 1x24-16 & 1 x 12-35Shorepowerwith cable 380V - 32a                                                                                                                                                                                                                                                                                                                                                                                                                                                                                                                                                                                                                                                                                                                                                                                                                                                                                                                                                                                                                                                                                                                                                                                                                                                                                                                              | Make                     | МАК                                                      |
| kW132.48FueldieselYear installed1951Maximum speed (kn)7,5Engine cooling systemseawaterDriveshaftEngine controlsmechanicalBowthrusterhydraulic   Maas ThrusterPropeller typefixedPropeller blades3Bilge alarmyesElectric bilge pumpSato220 AC & 12/24 DCGenerator2x 60 KvaBatteries4x 160 AmpBattery charger1x 24-100 & 1 x 24-40 & 1 x 12-35 & 1x24-16 & 1 x 12-35Shorepowerwith cable 380V - 32a                                                                                                                                                                                                                                                                                                                                                                                                                                                                                                                                                                                                                                                                                                                                                                                                                                                                                                                                                                                                                                                                                                                                                                                                                                                                                                                                      | Туре                     | MSU 36                                                   |
| FueldisselFueldisselYear installed1951Maximum speed (kn)7,5Engine cooling systemseawaterDriveshaftEngine controlsmechanicalBowthrusterhydraulic   Maas ThrusterPropeller typefixedPropeller blades3Propeller shaft materialseleElectric bilge pumpSystem wigh 2 spare pumpsBilge alarmyesElectrical installation30/220 AC & 12/24 DCGenerator2x 60 KvaBatteries4x 160 AmpBattery charger1x 24-100 & 1 x 24-40 & 1 x 12-35 & 1 x 24-16 & 1 x 12-35Shorepowerwith cable 380V-32a                                                                                                                                                                                                                                                                                                                                                                                                                                                                                                                                                                                                                                                                                                                                                                                                                                                                                                                                                                                                                                                                                                                                                                                                                                                         | HP                       | 180                                                      |
| Year installed1951Maximum speed (kn)7,5Engine cooling systemseawaterDriveshaftEngine controlsmechanicalBowthrusterhydraulic   Maas ThrusterPropeller typefixedPropeller blades3Propeller shaft materialsteelElectric bilge pumpSystem wight 2 spare pumpsBilge alarmyesElectrical installation380/220 AC & 12/24 DCGenerator4x 160 AmpBattery charger1x 24-100 & 1 x 24-40 & 8 1 x 24-26 & 8 1 | kW                       | 132.48                                                   |
| Maximum speed (kn)7,5Engine cooling systemseawaterDriveshaftEngine controlsmechanicalBowthrusterhydraulic   Maas ThrusterPropeller typefixedPropeller blades3Propeller shaft materialsteelElectric bilge pumpSystem wight 2 spare pumpsBilge alarmyesElectrical installation380/220 AC & 12/24 DCGenerator2x 60 KvaBatteries4x 160 AmpBattery charger1x 24-100 & 1x 24-40 & 1x 12-35 & 1x24-16 & 1x 12-35Shorepowerwith cable 380V - 32a                                                                                                                                                                                                                                                                                                                                                                                                                                                                                                                                                                                                                                                                                                                                                                                                                                                                                                                                                                                                                                                                                                                                                                                                                                                                                               | Fuel                     | diesel                                                   |
| Engine cooling systemseawaterDriveshaftEngine controlsmechanicalBowthrusterhydraulic   Maas ThrusterPropeller typefixedPropeller blades3Propeller bladessteelElectric bilge pumpSystem wight 2 spare pumpsBilge alarmyesElectrical installation380/220 AC & 12/24 DCGenerator2x 60 KvaBatteries4x 160 AmpBattery charger1x 24-100 & 1 x 24-40 & 1 x 12-35 & 1 x 24-16 & 1 x 12-35Shorepowerwith cable 380V - 32a                                                                                                                                                                                                                                                                                                                                                                                                                                                                                                                                                                                                                                                                                                                                                                                                                                                                                                                                                                                                                                                                                                                                                                                                                                                                                                                       | Year installed           | 1951                                                     |
| DriveshaftEngine controlsmechanicalBowthrusterhydraulic   Maas ThrusterPropeller typefixedPropeller blades3Propeller shaft materialsteelElectric bilge pumpSystem wiyth 2 spare pumpsBilge alarmyesElectrical installation380/220 AC & 12/24 DCGenerator2x 60 KvaBatteries1x 24-100 & 1x 24-40 & 1x 12-35 & 1x24-16 & 1x 12-35Shorepowerwith cable 380V-32a                                                                                                                                                                                                                                                                                                                                                                                                                                                                                                                                                                                                                                                                                                                                                                                                                                                                                                                                                                                                                                                                                                                                                                                                                                                                                                                                                                            | Maximum speed (kn)       | 7,5                                                      |
| EnditionontaitEngine controlsmechanicalBowthrusterhydraulic   Maas ThrusterPropeller typefixedPropeller blades3Propeller shaft materialsteelElectric bilge pumpSystem wiyth 2 spare pumpsBilge alarmyesElectrical installation380/220 AC & 12/24 DCGenerator2x 60 KvaBatteries4x 160 AmpBattery charger1 x 24-100 & 1 x 24-40 & 1 x 12-35 & 1 x 24-16 & 1 x 12-35Shorepowerwith cable 380V - 32a                                                                                                                                                                                                                                                                                                                                                                                                                                                                                                                                                                                                                                                                                                                                                                                                                                                                                                                                                                                                                                                                                                                                                                                                                                                                                                                                       | Engine cooling system    | seawater                                                 |
| Bowthrusterhydraulic   Maas ThrusterPropeller typefixedPropeller blades3Propeller shaft materialsteelElectric bilge pumpSystem wight 2 spare pumpsBilge alarmyesElectrical installation380/220 AC & 12/24 DCGenerator2x 60 KvaBatteries4x 160 AmpBattery charger1 x 24-100 & 1 x 24-40 & 1 x 12-35 & 1 x24-16 & 1 x 12-35Shorepowerwith cable 380V-32a                                                                                                                                                                                                                                                                                                                                                                                                                                                                                                                                                                                                                                                                                                                                                                                                                                                                                                                                                                                                                                                                                                                                                                                                                                                                                                                                                                                 | Drive                    | shaft                                                    |
| Propeller typefixedPropeller blades3Propeller shaft materialsteelElectric bilge pumpSystem wiyth 2 spare pumpsBilge alarmyesElectrical installation380/220 AC & 12/24 DCGenerator2x 60 KvaBatteries4x 160 AmpBattery charger1 x 24-100 & 1 x 24-40 & 1 x 12-35 & 1x24-16 & 1 x 12-35Shorepowerwith cable 380V - 32a                                                                                                                                                                                                                                                                                                                                                                                                                                                                                                                                                                                                                                                                                                                                                                                                                                                                                                                                                                                                                                                                                                                                                                                                                                                                                                                                                                                                                    | Engine controls          | mechanical                                               |
| Propeller blades3Propeller shaft materialsteelElectric bilge pumpSystem wiyth 2 spare pumpsBilge alarmyesElectrical installation380/220 AC & 12/24 DCGenerator2x 60 KvaBatteries4x 160 AmpBattery charger1 x 24-100 & 1 x 24-40 & 1 x 12-35 & 1x24-16 & 1 x 12-35Shorepowerwith cable 380V - 32a                                                                                                                                                                                                                                                                                                                                                                                                                                                                                                                                                                                                                                                                                                                                                                                                                                                                                                                                                                                                                                                                                                                                                                                                                                                                                                                                                                                                                                       | Bowthruster              | hydraulic   Maas Thruster                                |
| Propeller shaft materialsteelElectric bilge pumpSystem wiyth 2 spare pumpsBilge alarmyesElectrical installation380/220 AC & 12/24 DCGenerator2x 60 KvaBatteries4x 160 AmpBattery charger1 x 24-100 & 1 x 24-40 & 1 x 12-35 & 1x24-16 & 1 x 12-35Shorepowerwith cable 380V - 32a                                                                                                                                                                                                                                                                                                                                                                                                                                                                                                                                                                                                                                                                                                                                                                                                                                                                                                                                                                                                                                                                                                                                                                                                                                                                                                                                                                                                                                                        | Propeller type           | fixed                                                    |
| Electric bilge pumpSystem wiyth 2 spare pumpsBilge alarmyesElectrical installation380/220 AC & 12/24 DCGenerator2x 60 KvaBatteries4x 160 AmpBattery charger1 x 24-100 & 1 x 24-40 & 1 x 12-35 & 1x24-16 & 1 x 12-35Shorepowerwith cable 380V - 32a                                                                                                                                                                                                                                                                                                                                                                                                                                                                                                                                                                                                                                                                                                                                                                                                                                                                                                                                                                                                                                                                                                                                                                                                                                                                                                                                                                                                                                                                                     | Propeller blades         | 3                                                        |
| Bilge alarmyesElectrical installation380/220 AC & 12/24 DCGenerator2x 60 KvaBatteries4x 160 AmpBattery charger1 x 24-100 & 1 x 24-40 & 1 x 12-35 & 1x24-16 & 1 x 12-35Shorepowerwith cable 380V - 32a                                                                                                                                                                                                                                                                                                                                                                                                                                                                                                                                                                                                                                                                                                                                                                                                                                                                                                                                                                                                                                                                                                                                                                                                                                                                                                                                                                                                                                                                                                                                  | Propeller shaft material | steel                                                    |
| Electrical installation 380/220 AC & 12/24 DC   Generator 2x 60 Kva   Batteries 4x 160 Amp   Battery charger 1 x 24-100 & 1 x 24-40 & 1 x 12-35 & 1x24-16 & 1 x 12-35   Shorepower with cable 380V - 32a                                                                                                                                                                                                                                                                                                                                                                                                                                                                                                                                                                                                                                                                                                                                                                                                                                                                                                                                                                                                                                                                                                                                                                                                                                                                                                                                                                                                                                                                                                                               | Electric bilge pump      | System wiyth 2 spare pumps                               |
| Generator 2x 60 Kva   Batteries 4x 160 Amp   Battery charger 1 x 24-100 & 1 x 24-40 & 1 x 12-35 & 1x24-16 & 1 x 12-35   Shorepower with cable 380V - 32a                                                                                                                                                                                                                                                                                                                                                                                                                                                                                                                                                                                                                                                                                                                                                                                                                                                                                                                                                                                                                                                                                                                                                                                                                                                                                                                                                                                                                                                                                                                                                                               | Bilge alarm              | yes                                                      |
| Batteries   4x 160 Amp     Battery charger   1 x 24-100 & 1 x 24-40 & 1 x 12-35 & 1x24-16 & 1 x 12-35     Shorepower   with cable 380V - 32a                                                                                                                                                                                                                                                                                                                                                                                                                                                                                                                                                                                                                                                                                                                                                                                                                                                                                                                                                                                                                                                                                                                                                                                                                                                                                                                                                                                                                                                                                                                                                                                           | Electrical installation  | 380/220 AC & 12/24 DC                                    |
| Battery charger   1 x 24-100 & 1 x 24-40 & 1 x 12-35 & 1x24-16 & 1 x 12-35     Shorepower   with cable 380V - 32a                                                                                                                                                                                                                                                                                                                                                                                                                                                                                                                                                                                                                                                                                                                                                                                                                                                                                                                                                                                                                                                                                                                                                                                                                                                                                                                                                                                                                                                                                                                                                                                                                      | Generator                | 2x 60 Kva                                                |
| Shorepower with cable 380V - 32a                                                                                                                                                                                                                                                                                                                                                                                                                                                                                                                                                                                                                                                                                                                                                                                                                                                                                                                                                                                                                                                                                                                                                                                                                                                                                                                                                                                                                                                                                                                                                                                                                                                                                                       | Batteries                | 4x 160 Amp                                               |
|                                                                                                                                                                                                                                                                                                                                                                                                                                                                                                                                                                                                                                                                                                                                                                                                                                                                                                                                                                                                                                                                                                                                                                                                                                                                                                                                                                                                                                                                                                                                                                                                                                                                                                                                        | Battery charger          | 1 x 24-100 & 1 x 24-40 & 1 x 12-35 & 1x24-16 & 1 x 12-35 |
| Extra info 2x Compressors                                                                                                                                                                                                                                                                                                                                                                                                                                                                                                                                                                                                                                                                                                                                                                                                                                                                                                                                                                                                                                                                                                                                                                                                                                                                                                                                                                                                                                                                                                                                                                                                                                                                                                              | Shorepower               | with cable 380V - 32a                                    |
|                                                                                                                                                                                                                                                                                                                                                                                                                                                                                                                                                                                                                                                                                                                                                                                                                                                                                                                                                                                                                                                                                                                                                                                                                                                                                                                                                                                                                                                                                                                                                                                                                                                                                                                                        | Extra info               | 2x Compressors                                           |