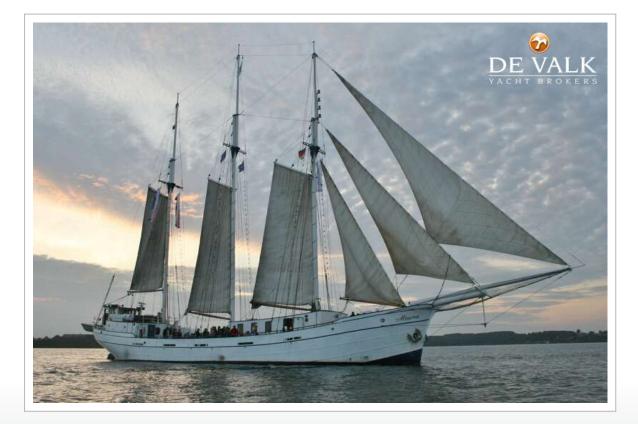

#### **BROKER'S COMMENTS**

Minerva is a unique classic sailing vessel, fully EU licenced to carry up to 125 people. Its currently in use as a daytrip vessel throughout the EU and a welcome guest of honor in big events like: Route du Rum, Hamburg Hafengeburtstag, Kieler Woche, Hanse Sail Rostoc, Sail Great Yarmouth, Brest int. Maritime Festival, Sail Amsterdam, etc.Minerva can accomodate smaller groups in her cosy upstairs bar and can cater large groups or parties in our downstairs saloon. She is well insulated so loud parties are no disturbance for the surroundings. The fully equiped kitchen can cater anything.

#### RIGGING

| Standing rigging  | wire New 2022           |
|-------------------|-------------------------|
| Material mast     | 3 masts made from steel |
| Keel stepped mast | yes                     |
| Mainsail          | Зx                      |
| Mainsail cover    | New 2023                |
| Jib               | Зх                      |
| Reefing System    | slabreefing             |