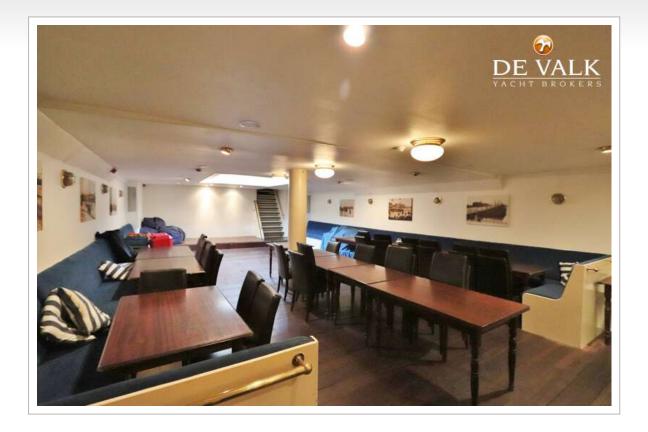

#### **BROKER'S COMMENTS**

Minerva is a unique classic sailing vessel, fully EU licenced to carry up to 125 people. Its currently in use as a daytrip vessel throughout the EU and a welcome guest of honor in big events like: Route du Rum, Hamburg Hafengeburtstag, Kieler Woche, Hanse Sail Rostoc, Sail Great Yarmouth, Brest int. Maritime Festival, Sail Amsterdam, etc.Minerva can accomodate smaller groups in her cosy upstairs bar and can cater large groups or parties in our downstairs saloon. She is well insulated so loud parties are no disturbance for the surroundings. The fully equiped kitchen can cater anything.

#### ACCOMMODATION

| Crew cabin            | 3 cabins and one bathroom                           |
|-----------------------|-----------------------------------------------------|
| Crew berths           | 6 x 2 Pers plus captain                             |
| Interior              | mahogany Fireproof panneling                        |
| Pilot house           | yes                                                 |
| Saloon                | Dining room, meeting room, party room, etc.         |
| Headroom saloon (m)   | 2,30 mtr.                                           |
| Heating               | central heating   Marine Booster                    |
| Galley                | With profecional equipment                          |
| Countertop            | stainless steel                                     |
| Sink                  | stainless steel   Double                            |
| Cooker                | calor gas 4 burner Plus 3 plates and 1 grill        |
| Oven                  | electric combi steamer UNOX ChefTop                 |
| Microwave             | yes                                                 |
| Fridge                | 2 x Maxxfrost ( can also freeze )                   |
| Freezer               | 3 freezers                                          |
| Hot water system      | Boiler and marine booster                           |
| Water pressure system | yes                                                 |
| Dishwasher            | Elite 55                                            |
| Kettle                | yes                                                 |
| Ice maker             | MaxxFrost                                           |
| Coffee maker          | 1x WMF Filterjet (+ one spare) + DeLonghi Magnifica |
| Crockery              | yes                                                 |
| Toilet                | Two for women and two for men                       |
| Toilet system         | Freshwater auto                                     |
| Wash basin            | yes                                                 |
| Washing machine       | yes                                                 |
| Dryer                 | yes                                                 |
| Extra info            | 2x Gamko beer tap installation with cooling         |
|                       |                                                     |