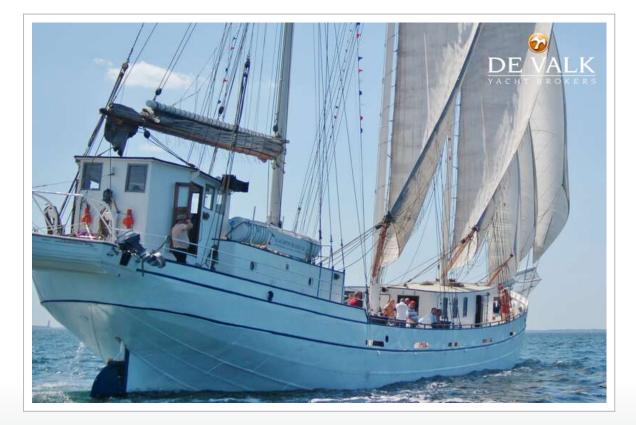

#### **BROKER'S COMMENTS**

Minerva is a unique classic sailing vessel, fully EU licenced to carry up to 125 people. Its currently in use as a daytrip vessel throughout the EU and a welcome guest of honor in big events like: Route du Rum, Hamburg Hafengeburtstag, Kieler Woche, Hanse Sail Rostoc, Sail Great Yarmouth, Brest int. Maritime Festival, Sail Amsterdam, etc.Minerva can accomodate smaller groups in her cosy upstairs bar and can cater large groups or parties in our downstairs saloon. She is well insulated so loud parties are no disturbance for the surroundings. The fully equiped kitchen can cater anything.

#### ACCOMMODATION

| Crew cabin            | 3 cabins and one bathroom                           |
|-----------------------|-----------------------------------------------------|
| Crew berths           | 6 x 2 Pers plus captain                             |
| Interior              | mahogany Fireproof panneling                        |
| Pilot house           | yes                                                 |
| Saloon                | Dining room, meeting room, party room, etc.         |
| Headroom saloon (m)   | 2,30 mtr.                                           |
| Heating               | central heating   Marine Booster                    |
| Galley                | With profecional equipment                          |
| Countertop            | stainless steel                                     |
| Sink                  | stainless steel   Double                            |
| Cooker                | calor gas 4 burner Plus 3 plates and 1 grill        |
| Oven                  | electric combi steamer UNOX ChefTop                 |
| Microwave             | yes                                                 |
| Fridge                | 2 x Maxxfrost ( can also freeze )                   |
| Freezer               | 3 freezers                                          |
| Hot water system      | Boiler and marine booster                           |
| Water pressure system | yes                                                 |
| Dishwasher            | Elite 55                                            |
| Kettle                | yes                                                 |
| Ice maker             | MaxxFrost                                           |
| Coffee maker          | 1x WMF Filterjet (+ one spare) + DeLonghi Magnifica |
| Crockery              | yes                                                 |
| Toilet                | Two for women and two for men                       |
| Toilet system         | Freshwater auto                                     |
| Wash basin            | yes                                                 |
| Washing machine       | yes                                                 |
| Dryer                 | yes                                                 |
| Extra info            | 2x Gamko beer tap installation with cooling         |
|                       |                                                     |

#### RIGGING

| Standing rigging  | wire New 2022           |
|-------------------|-------------------------|
| Material mast     | 3 masts made from steel |
| Keel stepped mast | yes                     |
| Mainsail          | Зx                      |
| Mainsail cover    | New 2023                |
| Jib               | Зх                      |
| Reefing System    | slabreefing             |