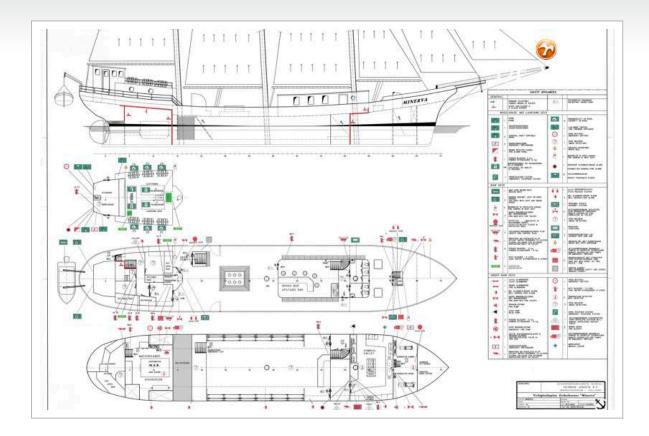

#### GENERAL

| Model                        | PASSENGER VESSEL MINERVA                                      |
|------------------------------|---------------------------------------------------------------|
| Туре                         | sailing yacht                                                 |
| LOA (m)                      | 49,00                                                         |
| Beam (m)                     | 7,00                                                          |
| Draft (m)                    | 2,00                                                          |
| Air draft (m)                | 32,50                                                         |
| Headroom (m)                 | 2,10                                                          |
| Year built                   | 1935                                                          |
| Builder                      | Lühring Werf Brake                                            |
| Country                      | Germany                                                       |
| Designer                     | Lühring Werf Brake                                            |
| Displacement (t)             | 202                                                           |
| Hull material                | steel                                                         |
| Hull colour                  | white Jotun Paint system                                      |
| Hull thickness (mm)          | last thickness measurement 2022                               |
| Hull shape                   | round-bilged                                                  |
| Superstructure material      | steel                                                         |
| Deck material                | steel                                                         |
| Deck finish                  | paint Jotun Paint system                                      |
| Superstructure deck finish   | paint Jotun Paint system                                      |
| Fuel tank (litre)            | 13.000 ltr.                                                   |
| Fuel tank 2 (litre)          | steel   2 x 6000 ltr.   1 x 1000 ltr. for generator           |
| Level indicator (fuel tank)  | yes                                                           |
| Fuel daytank (litre)         | steel   200 ltr.   automatically filled                       |
| Freshwater tank (litre)      | steel   15.000 ltr.   1 tank   cleaned 2023                   |
| Level indicator (freshwater) | yes                                                           |
| Blackwater tank (litre)      | steel   700 ltr. tank to 2500 ltr. tank                       |
| Blackwater tank extraction   | deck extraction + pump   With Sewage Hamann system            |
| Wheel steering               | mechanical                                                    |
| Extra info                   | The ship is well prepaired for the future and different uses. |
|                              |                                                               |