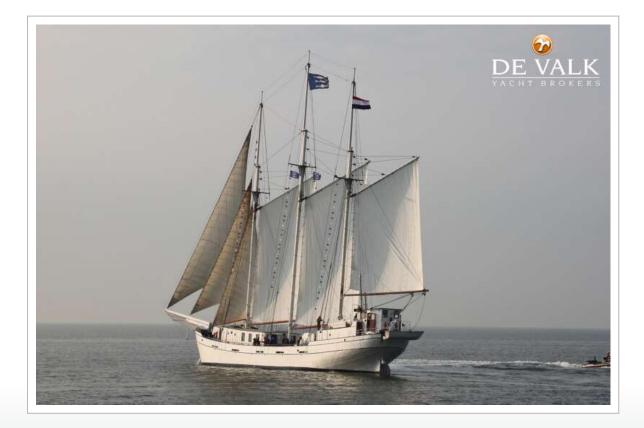

#### **BROKER'S COMMENTS**

Minerva is a unique classic sailing vessel, fully EU licenced to carry up to 125 people. Its currently in use as a daytrip vessel throughout the EU and a welcome guest of honor in big events like: Route du Rum, Hamburg Hafengeburtstag, Kieler Woche, Hanse Sail Rostoc, Sail Great Yarmouth, Brest int. Maritime Festival, Sail Amsterdam, etc.Minerva can accomodate smaller groups in her cosy upstairs bar and can cater large groups or parties in our downstairs saloon. She is well insulated so loud parties are no disturbance for the surroundings. The fully equiped kitchen can cater anything.

#### GENERAL

| Model                        | PASSENGER VESSEL MINERVA                                      |
|------------------------------|---------------------------------------------------------------|
| Туре                         | sailing yacht                                                 |
| LOA (m)                      | 49,00                                                         |
| Beam (m)                     | 7,00                                                          |
| Draft (m)                    | 2,00                                                          |
| Air draft (m)                | 32,50                                                         |
| Headroom (m)                 | 2,10                                                          |
| Year built                   | 1935                                                          |
| Builder                      | Lühring Werf Brake                                            |
| Country                      | Germany                                                       |
| Designer                     | Lühring Werf Brake                                            |
| Displacement (t)             | 202                                                           |
| Hull material                | steel                                                         |
| Hull colour                  | white Jotun Paint system                                      |
| Hull thickness (mm)          | last thickness measurement 2022                               |
| Hull shape                   | round-bilged                                                  |
| Superstructure material      | steel                                                         |
| Deck material                | steel                                                         |
| Deck finish                  | paint Jotun Paint system                                      |
| Superstructure deck finish   | paint Jotun Paint system                                      |
| Fuel tank (litre)            | 13.000 ltr.                                                   |
| Fuel tank 2 (litre)          | steel   2 x 6000 ltr.   1 x 1000 ltr. for generator           |
| Level indicator (fuel tank)  | yes                                                           |
| Fuel daytank (litre)         | steel   200 ltr.   automatically filled                       |
| Freshwater tank (litre)      | steel   15.000 ltr.   1 tank   cleaned 2023                   |
| Level indicator (freshwater) | yes                                                           |
| Blackwater tank (litre)      | steel   700 ltr. tank to 2500 ltr. tank                       |
| Blackwater tank extraction   | deck extraction + pump   With Sewage Hamann system            |
| Wheel steering               | mechanical                                                    |
| Extra info                   | The ship is well prepaired for the future and different uses. |
|                              |                                                               |

#### RIGGING

| Standing rigging  | wire New 2022           |
|-------------------|-------------------------|
| Material mast     | 3 masts made from steel |
| Keel stepped mast | yes                     |
| Mainsail          | Зx                      |
| Mainsail cover    | New 2023                |
| Jib               | Зх                      |
| Reefing System    | slabreefing             |