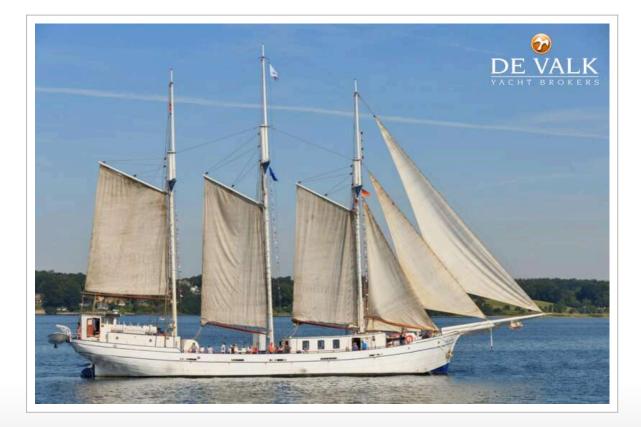

#### RIGGING

| Standing rigging  | wire New 2022           |
|-------------------|-------------------------|
| Material mast     | 3 masts made from steel |
| Keel stepped mast | yes                     |
| Mainsail          | Зx                      |
| Mainsail cover    | New 2023                |
| Jib               | Зх                      |
| Reefing System    | slabreefing             |

#### GENERAL

| Model                        | PASSENGER VESSEL MINERVA                                      |
|------------------------------|---------------------------------------------------------------|
| Туре                         | sailing yacht                                                 |
| LOA (m)                      | 49,00                                                         |
| Beam (m)                     | 7,00                                                          |
| Draft (m)                    | 2,00                                                          |
| Air draft (m)                | 32,50                                                         |
| Headroom (m)                 | 2,10                                                          |
| Year built                   | 1935                                                          |
| Builder                      | Lühring Werf Brake                                            |
| Country                      | Germany                                                       |
| Designer                     | Lühring Werf Brake                                            |
| Displacement (t)             | 202                                                           |
| Hull material                | steel                                                         |
| Hull colour                  | white Jotun Paint system                                      |
| Hull thickness (mm)          | last thickness measurement 2022                               |
| Hull shape                   | round-bilged                                                  |
| Superstructure material      | steel                                                         |
| Deck material                | steel                                                         |
| Deck finish                  | paint Jotun Paint system                                      |
| Superstructure deck finish   | paint Jotun Paint system                                      |
| Fuel tank (litre)            | 13.000 ltr.                                                   |
| Fuel tank 2 (litre)          | steel   2 x 6000 ltr.   1 x 1000 ltr. for generator           |
| Level indicator (fuel tank)  | yes                                                           |
| Fuel daytank (litre)         | steel   200 ltr.   automatically filled                       |
| Freshwater tank (litre)      | steel   15.000 ltr.   1 tank   cleaned 2023                   |
| Level indicator (freshwater) | yes                                                           |
| Blackwater tank (litre)      | steel   700 ltr. tank to 2500 ltr. tank                       |
| Blackwater tank extraction   | deck extraction + pump   With Sewage Hamann system            |
| Wheel steering               | mechanical                                                    |
| Extra info                   | The ship is well prepaired for the future and different uses. |
|                              |                                                               |