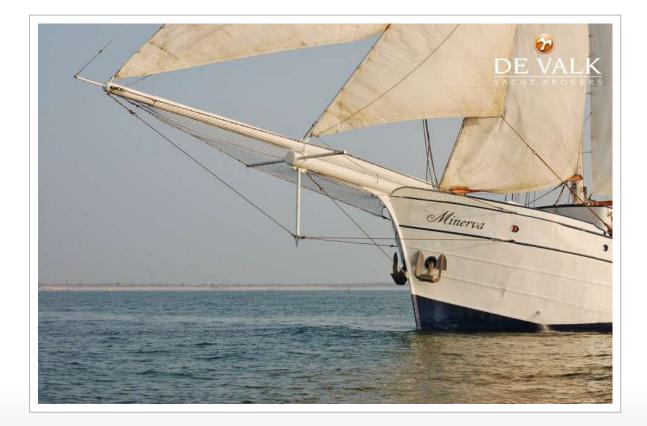

#### **BROKER'S COMMENTS**

Minerva is a unique classic sailing vessel, fully EU licenced to carry up to 125 people. Its currently in use as a daytrip vessel throughout the EU and a welcome guest of honor in big events like: Route du Rum, Hamburg Hafengeburtstag, Kieler Woche, Hanse Sail Rostoc, Sail Great Yarmouth, Brest int. Maritime Festival, Sail Amsterdam, etc.Minerva can accomodate smaller groups in her cosy upstairs bar and can cater large groups or parties in our downstairs saloon. She is well insulated so loud parties are no disturbance for the surroundings. The fully equiped kitchen can cater anything.

#### GENERAL

| Model                        | PASSENGER VESSEL MINERVA                                      |
|------------------------------|---------------------------------------------------------------|
| Туре                         | sailing yacht                                                 |
| LOA (m)                      | 49,00                                                         |
| Beam (m)                     | 7,00                                                          |
| Draft (m)                    | 2,00                                                          |
| Air draft (m)                | 32,50                                                         |
| Headroom (m)                 | 2,10                                                          |
| Year built                   | 1935                                                          |
| Builder                      | Lühring Werf Brake                                            |
| Country                      | Germany                                                       |
| Designer                     | Lühring Werf Brake                                            |
| Displacement (t)             | 202                                                           |
| Hull material                | steel                                                         |
| Hull colour                  | white Jotun Paint system                                      |
| Hull thickness (mm)          | last thickness measurement 2022                               |
| Hull shape                   | round-bilged                                                  |
| Superstructure material      | steel                                                         |
| Deck material                | steel                                                         |
| Deck finish                  | paint Jotun Paint system                                      |
| Superstructure deck finish   | paint Jotun Paint system                                      |
| Fuel tank (litre)            | 13.000 ltr.                                                   |
| Fuel tank 2 (litre)          | steel   2 x 6000 ltr.   1 x 1000 ltr. for generator           |
| Level indicator (fuel tank)  | yes                                                           |
| Fuel daytank (litre)         | steel   200 ltr.   automatically filled                       |
| Freshwater tank (litre)      | steel   15.000 ltr.   1 tank   cleaned 2023                   |
| Level indicator (freshwater) | yes                                                           |
| Blackwater tank (litre)      | steel   700 ltr. tank to 2500 ltr. tank                       |
| Blackwater tank extraction   | deck extraction + pump   With Sewage Hamann system            |
| Wheel steering               | mechanical                                                    |
| Extra info                   | The ship is well prepaired for the future and different uses. |
|                              |                                                               |