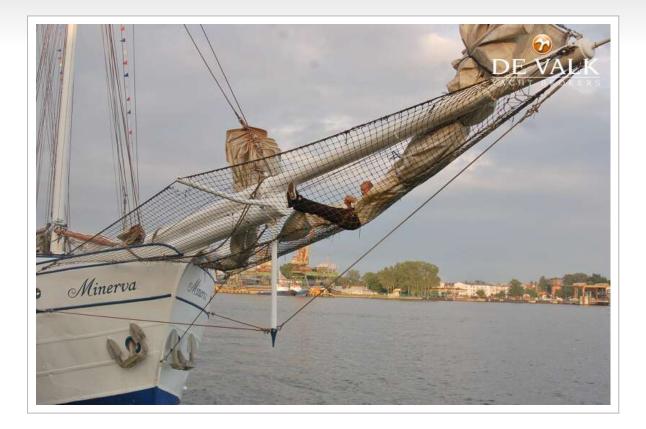

#### RIGGING

| Standing rigging  | wire New 2022           |
|-------------------|-------------------------|
| Material mast     | 3 masts made from steel |
| Keel stepped mast | yes                     |
| Mainsail          | Зx                      |
| Mainsail cover    | New 2023                |
| Jib               | Зх                      |
| Reefing System    | slabreefing             |