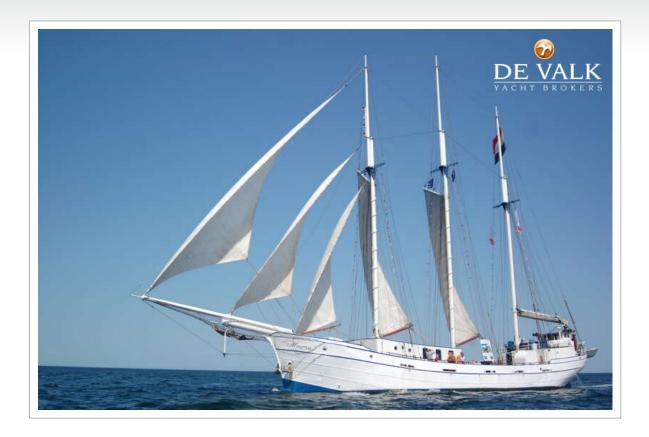

#### **BROKER'S COMMENTS**

Minerva is a unique classic sailing vessel, fully EU licenced to carry up to 125 people. Its currently in use as a daytrip vessel throughout the EU and a welcome guest of honor in big events like: Route du Rum, Hamburg Hafengeburtstag, Kieler Woche, Hanse Sail Rostoc, Sail Great Yarmouth, Brest int. Maritime Festival, Sail Amsterdam, etc.Minerva can accomodate smaller groups in her cosy upstairs bar and can cater large groups or parties in our downstairs saloon. She is well insulated so loud parties are no disturbance for the surroundings. The fully equiped kitchen can cater anything.

#### GENERAL

| Model                        | PASSENGER VESSEL MINERVA                                      |
|------------------------------|---------------------------------------------------------------|
| Туре                         | sailing yacht                                                 |
| LOA (m)                      | 49,00                                                         |
| Beam (m)                     | 7,00                                                          |
| Draft (m)                    | 2,00                                                          |
| Air draft (m)                | 32,50                                                         |
| Headroom (m)                 | 2,10                                                          |
| Year built                   | 1935                                                          |
| Builder                      | Lühring Werf Brake                                            |
| Country                      | Germany                                                       |
| Designer                     | Lühring Werf Brake                                            |
| Displacement (t)             | 202                                                           |
| Hull material                | steel                                                         |
| Hull colour                  | white Jotun Paint system                                      |
| Hull thickness (mm)          | last thickness measurement 2022                               |
| Hull shape                   | round-bilged                                                  |
| Superstructure material      | steel                                                         |
| Deck material                | steel                                                         |
| Deck finish                  | paint Jotun Paint system                                      |
| Superstructure deck finish   | paint Jotun Paint system                                      |
| Fuel tank (litre)            | 13.000 ltr.                                                   |
| Fuel tank 2 (litre)          | steel   2 x 6000 ltr.   1 x 1000 ltr. for generator           |
| Level indicator (fuel tank)  | yes                                                           |
| Fuel daytank (litre)         | steel   200 ltr.   automatically filled                       |
| Freshwater tank (litre)      | steel   15.000 ltr.   1 tank   cleaned 2023                   |
| Level indicator (freshwater) | yes                                                           |
| Blackwater tank (litre)      | steel   700 ltr. tank to 2500 ltr. tank                       |
| Blackwater tank extraction   | deck extraction + pump   With Sewage Hamann system            |
| Wheel steering               | mechanical                                                    |
| Extra info                   | The ship is well prepaired for the future and different uses. |
|                              |                                                               |

#### RIGGING

| Standing rigging  | wire New 2022           |
|-------------------|-------------------------|
| Material mast     | 3 masts made from steel |
| Keel stepped mast | yes                     |
| Mainsail          | Зx                      |
| Mainsail cover    | New 2023                |
| Jib               | Зх                      |
| Reefing System    | slabreefing             |