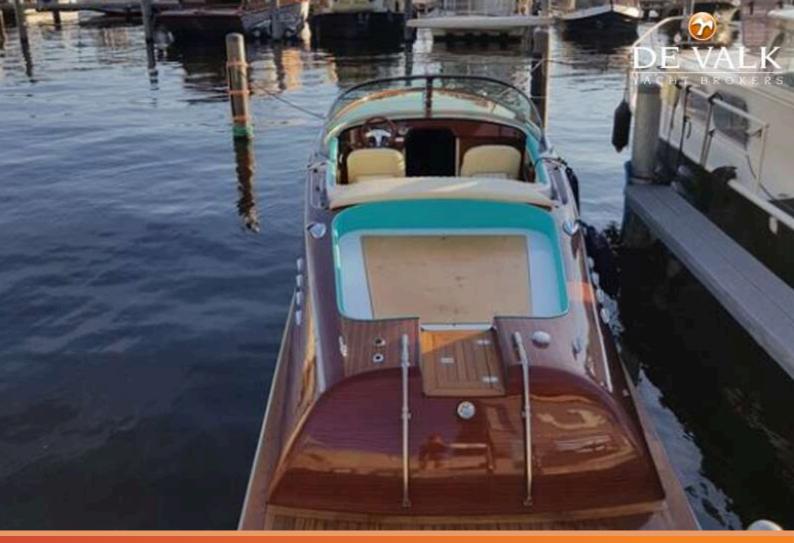

### **BROKER'S COMMENTS**

The "Retro Classic 8.3" although made of GRP, the design is based on the classic wooden runaboats of the 1950s. The Retro Classic boats derive their special appeal from the special airbrush paint, which gives the boats an unusual mahogany look. The paint, which consists of a total of seven layers, not only looks like real wood, it also feels like it. The result is so deceptively real that not even experts can tell right away whether the "Retro Classic" is a GRP or mahogany yacht. The buyer can choose between different motors. Please contact us for specifications and prices.

### GENERAL

| Model            | RETRO CLASSIC 8.3 |
|------------------|-------------------|
| Туре             | motor yacht       |
| LOA (m)          | 8,30              |
| Beam (m)         | 2,40              |
| Draft (m)        | 0,70              |
| Year built       | 2025              |
| Launched         | 2023              |
| Displacement (t) | 2,2               |
| Hull material    | GRP               |