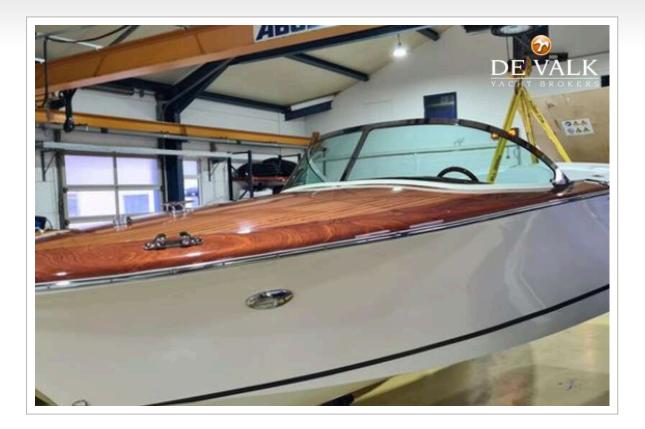

### **BROKER'S COMMENTS**

The "Retro Classic 8.3" although made of GRP, the design is based on the classic wooden runaboats of the 1950s. The Retro Classic boats derive their special appeal from the special airbrush paint, which gives the boats an unusual mahogany look. The paint, which consists of a total of seven layers, not only looks like real wood, it also feels like it. The result is so deceptively real that not even experts can tell right away whether the "Retro Classic" is a GRP or mahogany yacht. The buyer can choose between different motors. Please contact us for specifications and prices.