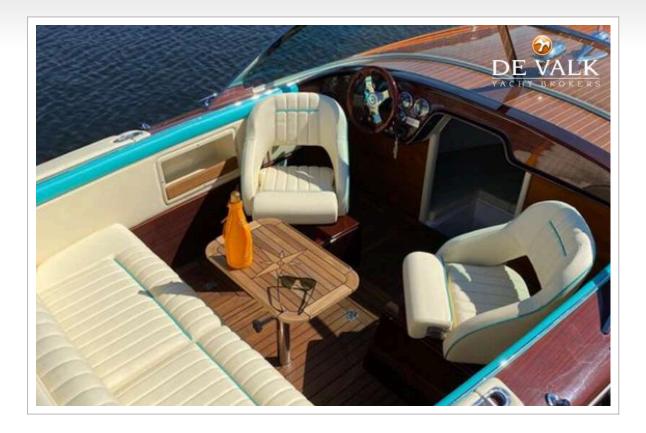

### **BROKER'S COMMENTS**

The "Retro Classic 8.3" although made of GRP, the design is based on the classic wooden runaboats of the 1950s. The Retro Classic boats derive their special appeal from the special airbrush paint, which gives the boats an unusual mahogany look. The paint, which consists of a total of seven layers, not only looks like real wood, it also feels like it. The result is so deceptively real that not even experts can tell right away whether the "Retro Classic" is a GRP or mahogany yacht. The buyer can choose between different motors. Please contact us for specifications and prices.