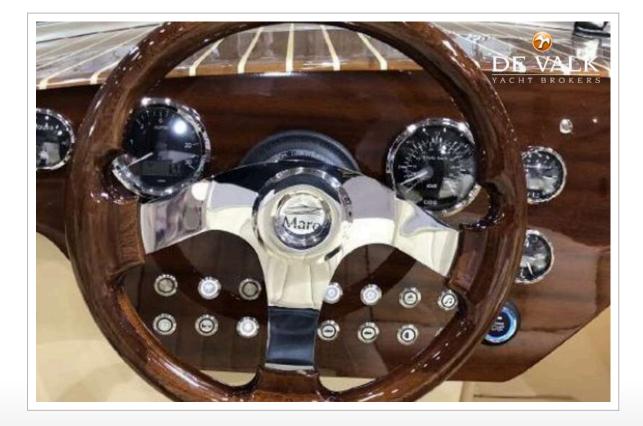

### **BROKER'S COMMENTS**

The "Retro Classic 8.3" although made of GRP, the design is based on the classic wooden runaboats of the 1950s. The Retro Classic boats derive their special appeal from the special airbrush paint, which gives the boats an unusual mahogany look. The paint, which consists of a total of seven layers, not only looks like real wood, it also feels like it. The result is so deceptively real that not even experts can tell right away whether the "Retro Classic" is a GRP or mahogany yacht. The buyer can choose between different motors. Please contact us for specifications and prices.