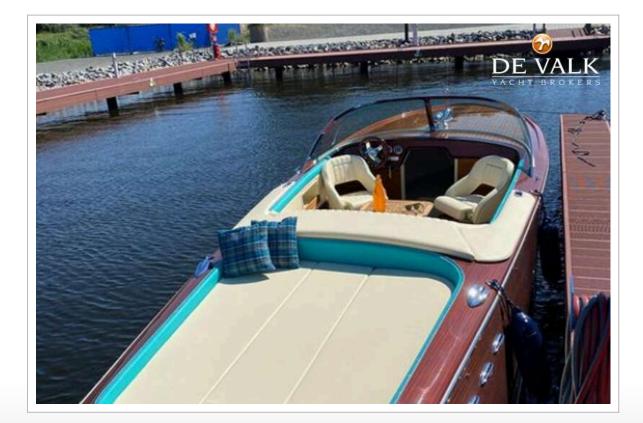

### **BROKER'S COMMENTS**

The "Retro Classic 8.3" although made of GRP, the design is based on the classic wooden runaboats of the 1950s. The Retro Classic boats derive their special appeal from the special airbrush paint, which gives the boats an unusual mahogany look. The paint, which consists of a total of seven layers, not only looks like real wood, it also feels like it. The result is so deceptively real that not even experts can tell right away whether the "Retro Classic" is a GRP or mahogany yacht. The buyer can choose between different motors. Please contact us for specifications and prices.