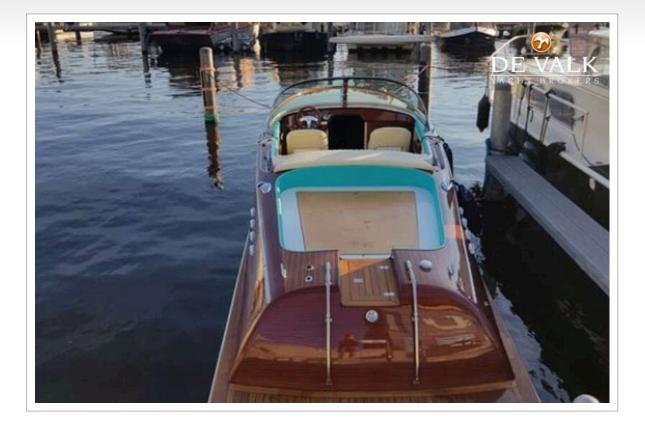

### **BROKER'S COMMENTS**

The "Retro Classic 8.3" although made of GRP, the design is based on the classic wooden runaboats of the 1950s. The Retro Classic boats derive their special appeal from the special airbrush paint, which gives the boats an unusual mahogany look. The paint, which consists of a total of seven layers, not only looks like real wood, it also feels like it. The result is so deceptively real that not even experts can tell right away whether the "Retro Classic" is a GRP or mahogany yacht. The buyer can choose between different motors. Please contact us for specifications and prices.

### GENERAL

| Model            | RETRO CLASSIC 8.3 |
|------------------|-------------------|
| Туре             | motor yacht       |
| LOA (m)          | 8,30              |
| Beam (m)         | 2,40              |
| Draft (m)        | 0,70              |
| Year built       | 2025              |
| Launched         | 2023              |
| Displacement (t) | 2,2               |
| Hull material    | GRP               |