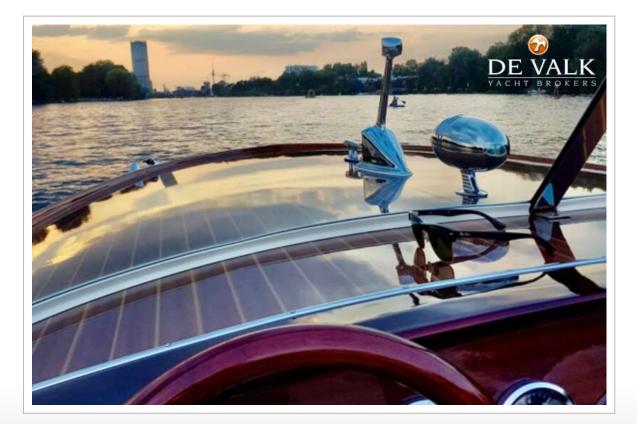

### **BROKER'S COMMENTS**

The "Retro Classic 8.3" although made of GRP, the design is based on the classic wooden runaboats of the 1950s. The Retro Classic boats derive their special appeal from the special airbrush paint, which gives the boats an unusual mahogany look. The paint, which consists of a total of seven layers, not only looks like real wood, it also feels like it. The result is so deceptively real that not even experts can tell right away whether the "Retro Classic" is a GRP or mahogany yacht. The buyer can choose between different motors. Please contact us for specifications and prices.