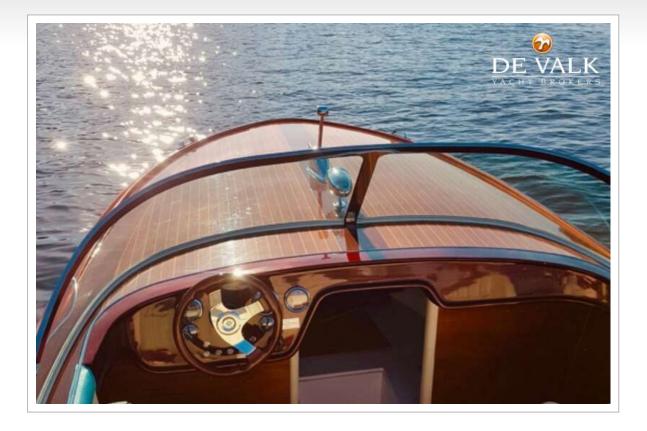

### **BROKER'S COMMENTS**

The "Retro Classic 8.3" although made of GRP, the design is based on the classic wooden runaboats of the 1950s. The Retro Classic boats derive their special appeal from the special airbrush paint, which gives the boats an unusual mahogany look. The paint, which consists of a total of seven layers, not only looks like real wood, it also feels like it. The result is so deceptively real that not even experts can tell right away whether the "Retro Classic" is a GRP or mahogany yacht. The buyer can choose between different motors. Please contact us for specifications and prices.