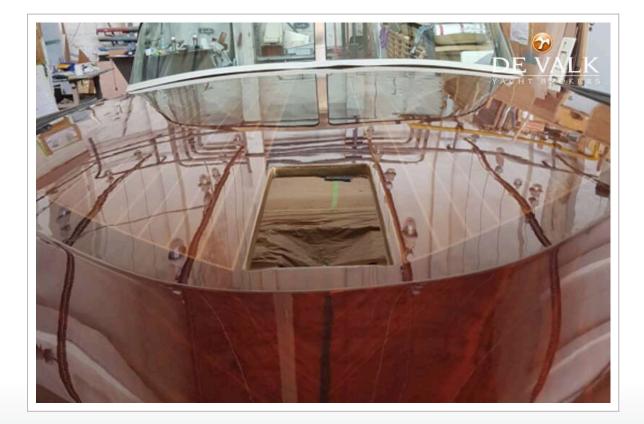

### **BROKER'S COMMENTS**

The "Retro Classic 8.3" although made of GRP, the design is based on the classic wooden runaboats of the 1950s. The Retro Classic boats derive their special appeal from the special airbrush paint, which gives the boats an unusual mahogany look. The paint, which consists of a total of seven layers, not only looks like real wood, it also feels like it. The result is so deceptively real that not even experts can tell right away whether the "Retro Classic" is a GRP or mahogany yacht. The buyer can choose between different motors. Please contact us for specifications and prices.