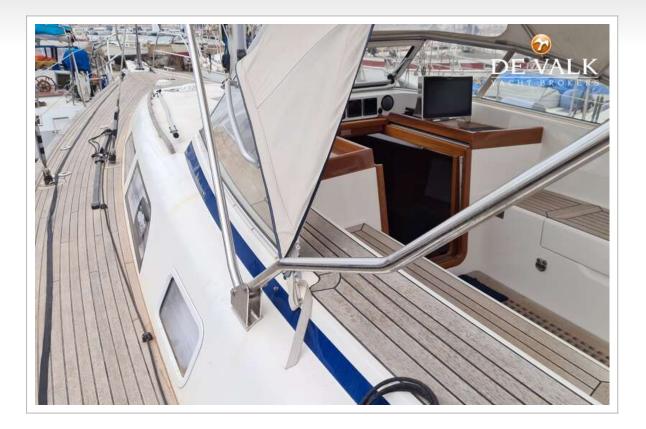

#### ACCOMMODATION

Headroom saloon (m)

Air-conditioning Chart table

Convertible berth

Cabins Berths Interior Layout Floor Saloon

Heating

Galley

Sink Cooker Oven

#### EQUIPMENT

| Fixed windscreen | yes                                     |
|------------------|-----------------------------------------|
| Sprayhood        | With extension                          |
| Bimini           | New 2023 (original)                     |
| Winter cover     | For cockpit                             |
| Cockpit cushions | yes                                     |
| Cockpit table    | Teak                                    |
| Bathing platform | Fold-out (manual) platform              |
| Boarding ladder  | stainless steel                         |
| Deck shower      | At bathing platform                     |
| Anchor           | Ultra SS (21 kg) with new holder (2022) |
| Anchor chain     | 70 m (8mm)                              |
| Anchor 2         | Bruce Stern Anchor SS (20 kg)           |