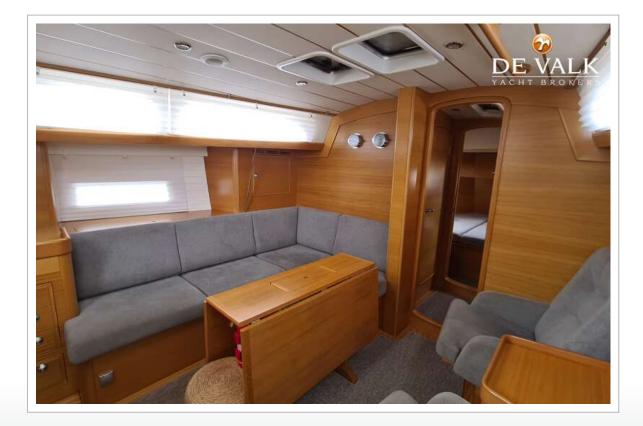

#### ACCOMMODATION

Headroom saloon (m)

Air-conditioning Chart table

Convertible berth

Cabins Berths Interior Layout Floor Saloon

Heating

Galley

Sink Cooker Oven

| 2                                                          |
|------------------------------------------------------------|
| 5                                                          |
| oak In silk finish                                         |
| 40c version with FW V-bed                                  |
| carpet                                                     |
| With two single chairs (Alcantara) & upholstery in de luxe |
| 1,94                                                       |
| diesel ducted hot air Webasto Airtop EVO 55                |
| single cycle airco In Aft Cabin (04.2023)                  |
| FW facing                                                  |
| In saloon (2,10 m long)                                    |
| Larger U-shape galley with 3 fridges                       |
| corian                                                     |
| stainless steel Double                                     |
| calor gas 2 burner & induction                             |
| Calor gas                                                  |