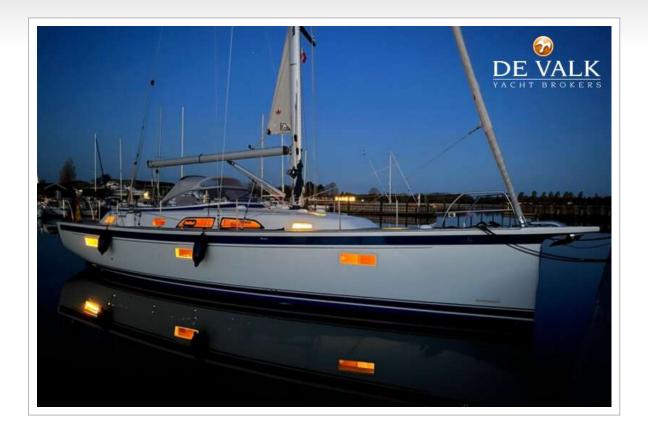

#### **BROKER'S COMMENTS**

The all-new Hallberg-Rassy 40C moves the limits for what is possible to achieve in a yacht up to 40 ft. The new 40C is equivalent to the 44c when it comes to saloon, aft cabin, galley and a cockpit that has exactly the same measurements as on the 44, fantastic sailing performance and the success is assured. With the enormous galley you get both increased work top area, increased galley storage and an additional, front opening, fridge. The interior has a lot of volume and is bright and airy, with large portlights for generous natural light. In like new conditions, ex HR demo boat.

#### GENERAL

| Model                      | HALLBERG RASSY 40C |
|----------------------------|--------------------|
| Туре                       | sailing yacht      |
| LOA (m)                    | 13,06              |
| LWL (m)                    | 11,74              |
| Beam (m)                   | 4,18               |
| Draft (m)                  | 1,92               |
| Air draft (m)              | 19,75              |
| Air draft min (m)          | 4,37               |
| Headroom (m)               | 1,94               |
| Year built                 | 2020               |
| Launched                   | 2020 (Demoboat)    |
| Builder                    | Hallberg Rassy     |
| Country                    | Sweden             |
| Designer                   | German Frers       |
| Displacement (t)           | 11                 |
| Ballast (tonnes)           | 3,65               |
| Gross tonnage              | 18,7               |
| Net tonnage                | 16,8               |
| CE norm                    | А                  |
| Hull material              | GRP                |
| Hull colour                | white              |
| Hull shape                 | flat bottom        |
| Keel type                  | fin keel with bulb |
| Superstructure material    | GRP                |
| Rubbing strake             | stainless steel    |
| Deck material              | GRP                |
| Deck finish                | teak               |
| Superstructure deck finish | teak               |
| Cockpit deck finish        | teak               |
| Window frame               | aluminium          |
|                            |                    |