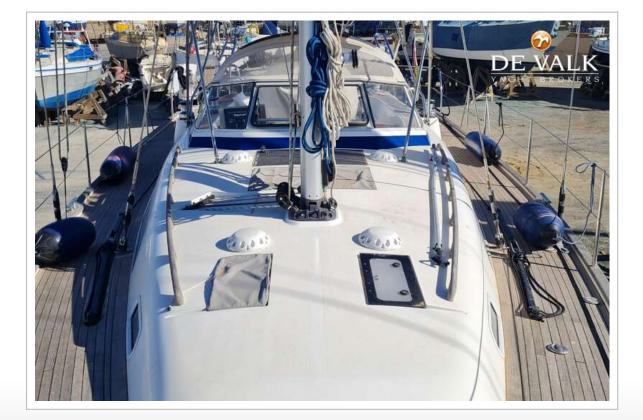

#### GENERAL

| Model                      | HALLBERG RASSY 40C |
|----------------------------|--------------------|
| Туре                       | sailing yacht      |
| LOA (m)                    | 13,06              |
| LWL (m)                    | 11,74              |
| Beam (m)                   | 4,18               |
| Draft (m)                  | 1,92               |
| Air draft (m)              | 19,75              |
| Air draft min (m)          | 4,37               |
| Headroom (m)               | 1,94               |
| Year built                 | 2020               |
| Launched                   | 2020 (Demoboat)    |
| Builder                    | Hallberg Rassy     |
| Country                    | Sweden             |
| Designer                   | German Frers       |
| Displacement (t)           | 11                 |
| Ballast (tonnes)           | 3,65               |
| Gross tonnage              | 18,7               |
| Net tonnage                | 16,8               |
| CE norm                    | А                  |
| Hull material              | GRP                |
| Hull colour                | white              |
| Hull shape                 | flat bottom        |
| Keel type                  | fin keel with bulb |
| Superstructure material    | GRP                |
| Rubbing strake             | stainless steel    |
| Deck material              | GRP                |
| Deck finish                | teak               |
| Superstructure deck finish | teak               |
| Cockpit deck finish        | teak               |
| Window frame               | aluminium          |
|                            |                    |

#### EQUIPMENT

| Fixed windscreen | yes                                     |
|------------------|-----------------------------------------|
| Sprayhood        | With extension                          |
| Bimini           | New 2023 (original)                     |
| Winter cover     | For cockpit                             |
| Cockpit cushions | yes                                     |
| Cockpit table    | Teak                                    |
| Bathing platform | Fold-out (manual) platform              |
| Boarding ladder  | stainless steel                         |
| Deck shower      | At bathing platform                     |
| Anchor           | Ultra SS (21 kg) with new holder (2022) |
| Anchor chain     | 70 m (8mm)                              |
| Anchor 2         | Bruce Stern Anchor SS (20 kg)           |