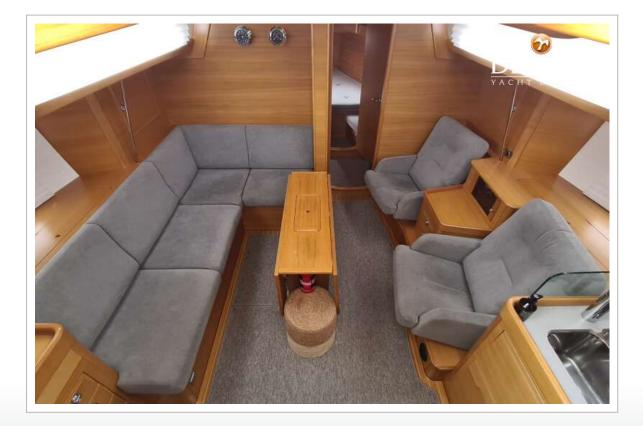

#### ACCOMMODATION

Headroom saloon (m)

Air-conditioning Chart table

Convertible berth

Cabins Berths Interior Layout Floor Saloon

Heating

Galley

Sink Cooker Oven

| 2                                                          |
|------------------------------------------------------------|
| 5                                                          |
| oak In silk finish                                         |
| 40c version with FW V-bed                                  |
| carpet                                                     |
| With two single chairs (Alcantara) & upholstery in de luxe |
| 1,94                                                       |
| diesel ducted hot air Webasto Airtop EVO 55                |
| single cycle airco In Aft Cabin (04.2023)                  |
| FW facing                                                  |
| In saloon (2,10 m long)                                    |
| Larger U-shape galley with 3 fridges                       |
| corian                                                     |
| stainless steel Double                                     |
| calor gas 2 burner & induction                             |
| Calor gas                                                  |