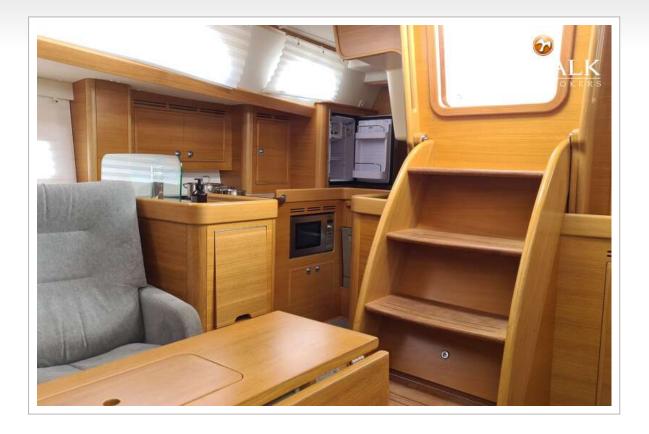

#### ACCOMMODATION

Headroom saloon (m)

Air-conditioning Chart table

Convertible berth

Cabins Berths Interior Layout Floor Saloon

Heating

Galley

Sink Cooker Oven

| 2                                                          |
|------------------------------------------------------------|
| 5                                                          |
| oak In silk finish                                         |
| 40c version with FW V-bed                                  |
| carpet                                                     |
| With two single chairs (Alcantara) & upholstery in de luxe |
| 1,94                                                       |
| diesel ducted hot air Webasto Airtop EVO 55                |
| single cycle airco In Aft Cabin (04.2023)                  |
| FW facing                                                  |
| In saloon (2,10 m long)                                    |
| Larger U-shape galley with 3 fridges                       |
| corian                                                     |
| stainless steel Double                                     |
| calor gas 2 burner & induction                             |
| Calor gas                                                  |

| Gas alarm                   |
|-----------------------------|
| Microwave/oven combi        |
| Fridge                      |
| Freezer                     |
| Hot water system            |
| Water pressure system       |
| Dishwasher                  |
| Hot water tap               |
| Crockery                    |
| Owners cabin                |
| Bed length (m)              |
| Wardrobe                    |
| Guest cabin 1               |
| Bed length (m)              |
| Wardrobe                    |
| Toilet                      |
| Toilet system               |
| Wash basin                  |
| Shower                      |
| Washing machine/dryer combi |
| Extra info                  |