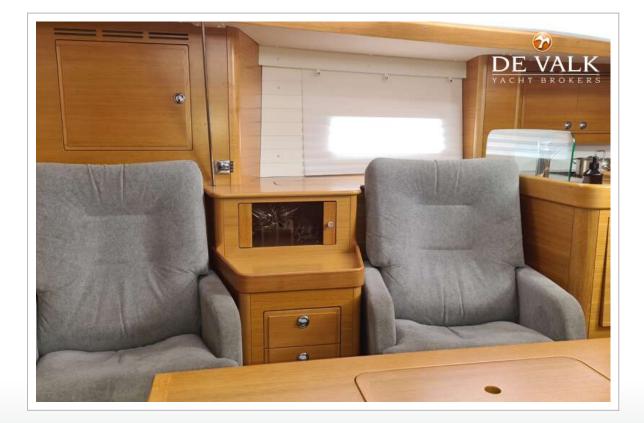

#### ACCOMMODATION

Headroom saloon (m)

Air-conditioning Chart table

Convertible berth

Cabins Berths Interior Layout Floor Saloon

Heating

Galley

Sink Cooker Oven

| 2                                                          |
|------------------------------------------------------------|
| 5                                                          |
| oak In silk finish                                         |
| 40c version with FW V-bed                                  |
| carpet                                                     |
| With two single chairs (Alcantara) & upholstery in de luxe |
| 1,94                                                       |
| diesel ducted hot air Webasto Airtop EVO 55                |
| single cycle airco In Aft Cabin (04.2023)                  |
| FW facing                                                  |
| In saloon (2,10 m long)                                    |
| Larger U-shape galley with 3 fridges                       |
| corian                                                     |
| stainless steel Double                                     |
| calor gas 2 burner & induction                             |
| Calor gas                                                  |