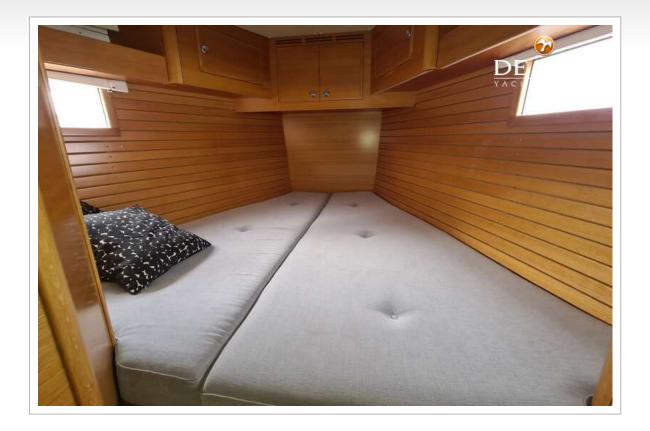

| 2                                                          |
|------------------------------------------------------------|
| 5                                                          |
| oak In silk finish                                         |
| 40c version with FW V-bed                                  |
| carpet                                                     |
| With two single chairs (Alcantara) & upholstery in de luxe |
| 1,94                                                       |
| diesel ducted hot air Webasto Airtop EVO 55                |
| single cycle airco In Aft Cabin (04.2023)                  |
| FW facing                                                  |
| In saloon (2,10 m long)                                    |
| Larger U-shape galley with 3 fridges                       |
| corian                                                     |
| stainless steel Double                                     |
| calor gas 2 burner & induction                             |
| Calor gas                                                  |

Smoke detector in saloon area SS (230V) 2 x Isotherm (front & top loader, extra fridge) Isotherm 220V + engine 40L. Boiler electrical SS front - 230V yes Original HR double bed Aft 2,02 x 1,56 hanging/drawers/shelves v-bed Spacious 2,11 x 1,60 hanging/drawers/shelves shared electric at the toilet separate