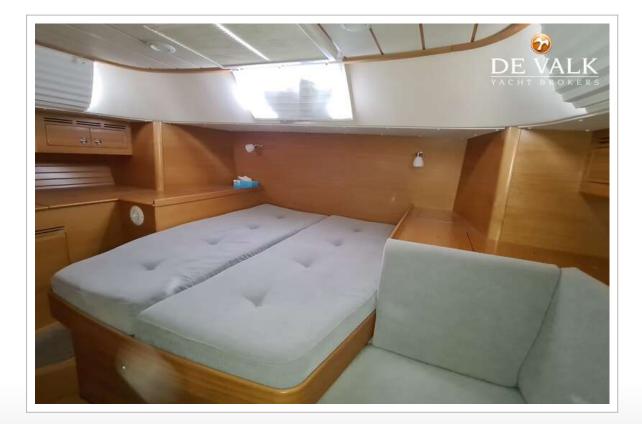

#### ACCOMMODATION

Headroom saloon (m)

Air-conditioning Chart table

Convertible berth

Cabins Berths Interior Layout Floor Saloon

Heating

Galley

Sink Cooker Oven

| 2                                                          |
|------------------------------------------------------------|
| 5                                                          |
| oak In silk finish                                         |
| 40c version with FW V-bed                                  |
| carpet                                                     |
| With two single chairs (Alcantara) & upholstery in de luxe |
| 1,94                                                       |
| diesel ducted hot air Webasto Airtop EVO 55                |
| single cycle airco In Aft Cabin (04.2023)                  |
| FW facing                                                  |
| In saloon (2,10 m long)                                    |
| Larger U-shape galley with 3 fridges                       |
| corian                                                     |
| stainless steel Double                                     |
| calor gas 2 burner & induction                             |
| Calor gas                                                  |

| Gas alarm                   |
|-----------------------------|
| Microwave/oven combi        |
| Fridge                      |
| Freezer                     |
| Hot water system            |
| Water pressure system       |
| Dishwasher                  |
| Hot water tap               |
| Crockery                    |
| Owners cabin                |
| Bed length (m)              |
| Wardrobe                    |
| Guest cabin 1               |
| Bed length (m)              |
| Wardrobe                    |
| Toilet                      |
| Toilet system               |
| Wash basin                  |
| Shower                      |
| Washing machine/dryer combi |
| Extra info                  |

Smoke detector in saloon area SS (230V) 2 x Isotherm (front & top loader, extra fridge) Isotherm 220V + engine 40L. Boiler electrical SS front - 230V yes Original HR double bed Aft 2,02 x 1,56 hanging/drawers/shelves v-bed Spacious 2,11 x 1,60 hanging/drawers/shelves shared electric at the toilet separate