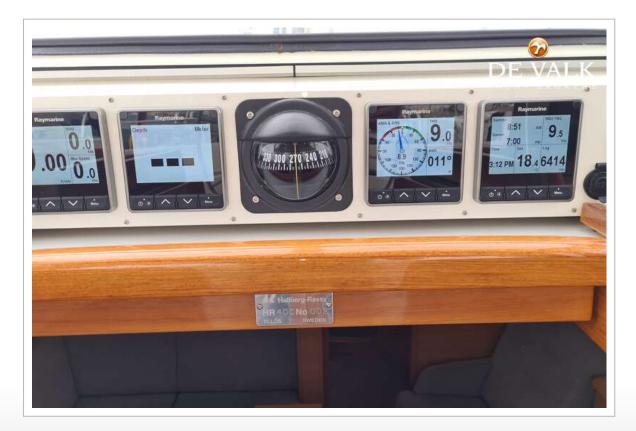

#### NAVIGATION

Compass **Electric compass** Multi control display Depth sounder/log Windset Repeater VHF VHF handheld Autopilot Rudder angle indicator Radar Radar/GPS/plotter Electronis chart(s) AIS transponder **Navigation lights** Extra info