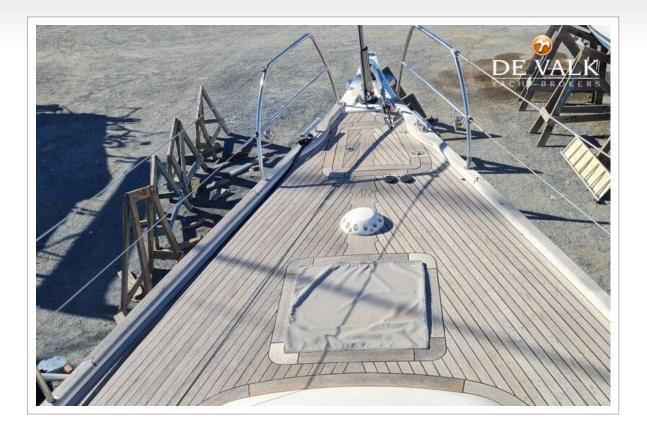

#### GENERAL

| Model                      | HALLBERG RASSY 40C |
|----------------------------|--------------------|
| Туре                       | sailing yacht      |
| LOA (m)                    | 13,06              |
| LWL (m)                    | 11,74              |
| Beam (m)                   | 4,18               |
| Draft (m)                  | 1,92               |
| Air draft (m)              | 19,75              |
| Air draft min (m)          | 4,37               |
| Headroom (m)               | 1,94               |
| Year built                 | 2020               |
| Launched                   | 2020 (Demoboat)    |
| Builder                    | Hallberg Rassy     |
| Country                    | Sweden             |
| Designer                   | German Frers       |
| Displacement (t)           | 11                 |
| Ballast (tonnes)           | 3,65               |
| Gross tonnage              | 18,7               |
| Net tonnage                | 16,8               |
| CE norm                    | А                  |
| Hull material              | GRP                |
| Hull colour                | white              |
| Hull shape                 | flat bottom        |
| Keel type                  | fin keel with bulb |
| Superstructure material    | GRP                |
| Rubbing strake             | stainless steel    |
| Deck material              | GRP                |
| Deck finish                | teak               |
| Superstructure deck finish | teak               |
| Cockpit deck finish        | teak               |
| Window frame               | aluminium          |
|                            |                    |

#### EQUIPMENT

| Fixed windscreen | yes                                     |
|------------------|-----------------------------------------|
| Sprayhood        | With extension                          |
| Bimini           | New 2023 (original)                     |
| Winter cover     | For cockpit                             |
| Cockpit cushions | yes                                     |
| Cockpit table    | Teak                                    |
| Bathing platform | Fold-out (manual) platform              |
| Boarding ladder  | stainless steel                         |
| Deck shower      | At bathing platform                     |
| Anchor           | Ultra SS (21 kg) with new holder (2022) |
| Anchor chain     | 70 m (8mm)                              |
| Anchor 2         | Bruce Stern Anchor SS (20 kg)           |