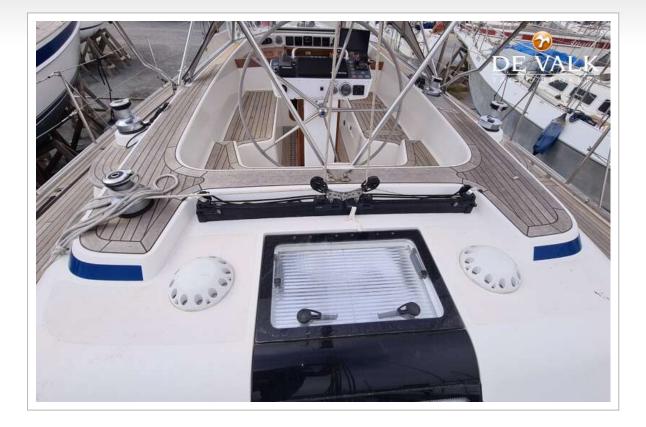

#### GENERAL

| Model                      | HALLBERG RASSY 40C |
|----------------------------|--------------------|
| Туре                       | sailing yacht      |
| LOA (m)                    | 13,06              |
| LWL (m)                    | 11,74              |
| Beam (m)                   | 4,18               |
| Draft (m)                  | 1,92               |
| Air draft (m)              | 19,75              |
| Air draft min (m)          | 4,37               |
| Headroom (m)               | 1,94               |
| Year built                 | 2020               |
| Launched                   | 2020 (Demoboat)    |
| Builder                    | Hallberg Rassy     |
| Country                    | Sweden             |
| Designer                   | German Frers       |
| Displacement (t)           | 11                 |
| Ballast (tonnes)           | 3,65               |
| Gross tonnage              | 18,7               |
| Net tonnage                | 16,8               |
| CE norm                    | А                  |
| Hull material              | GRP                |
| Hull colour                | white              |
| Hull shape                 | flat bottom        |
| Keel type                  | fin keel with bulb |
| Superstructure material    | GRP                |
| Rubbing strake             | stainless steel    |
| Deck material              | GRP                |
| Deck finish                | teak               |
| Superstructure deck finish | teak               |
| Cockpit deck finish        | teak               |
| Window frame               | aluminium          |
|                            |                    |