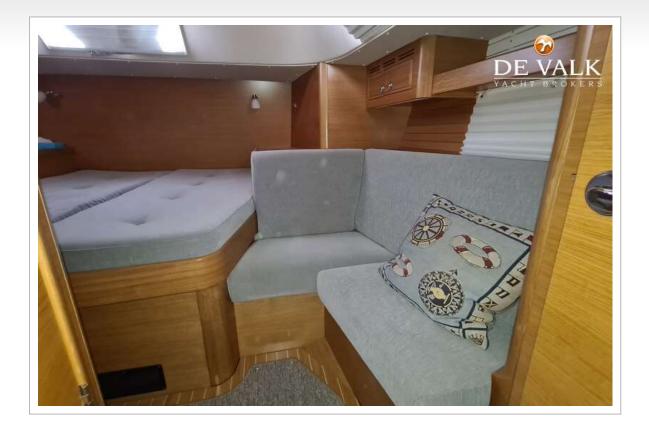

#### ACCOMMODATION

Headroom saloon (m)

Air-conditioning Chart table

Convertible berth

Cabins Berths Interior Layout Floor Saloon

Heating

Galley

Sink Cooker Oven

| 2                                                          |
|------------------------------------------------------------|
| 5                                                          |
| oak In silk finish                                         |
| 40c version with FW V-bed                                  |
| carpet                                                     |
| With two single chairs (Alcantara) & upholstery in de luxe |
| 1,94                                                       |
| diesel ducted hot air Webasto Airtop EVO 55                |
| single cycle airco In Aft Cabin (04.2023)                  |
| FW facing                                                  |
| In saloon (2,10 m long)                                    |
| Larger U-shape galley with 3 fridges                       |
| corian                                                     |
| stainless steel Double                                     |
| calor gas 2 burner & induction                             |
| Calor gas                                                  |

| Gas alarm                   |
|-----------------------------|
| Microwave/oven combi        |
| Fridge                      |
| Freezer                     |
| Hot water system            |
| Water pressure system       |
| Dishwasher                  |
| Hot water tap               |
| Crockery                    |
| Owners cabin                |
| Bed length (m)              |
| Wardrobe                    |
| Guest cabin 1               |
| Bed length (m)              |
| Wardrobe                    |
| Toilet                      |
| Toilet system               |
| Wash basin                  |
| Shower                      |
| Washing machine/dryer combi |
| Extra info                  |

Smoke detector in saloon area SS (230V) 2 x Isotherm (front & top loader, extra fridge) Isotherm 220V + engine 40L. Boiler electrical SS front - 230V yes Original HR double bed Aft 2,02 x 1,56 hanging/drawers/shelves v-bed Spacious 2,11 x 1,60 hanging/drawers/shelves shared electric at the toilet separate