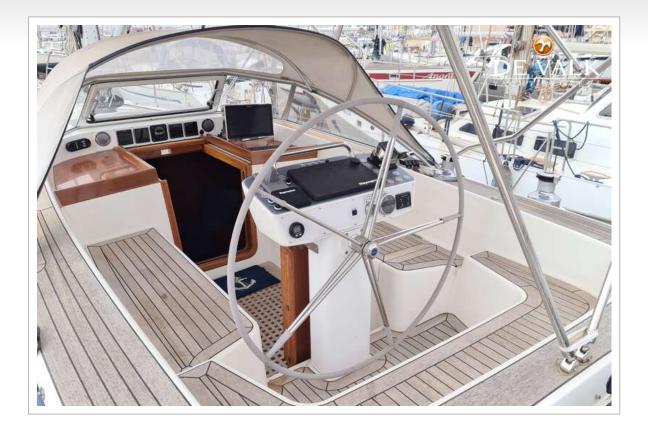

#### NAVIGATION

Compass **Electric compass** Multi control display Depth sounder/log Windset Repeater VHF VHF handheld Autopilot Rudder angle indicator Radar Radar/GPS/plotter Electronis chart(s) AIS transponder **Navigation lights** Extra info