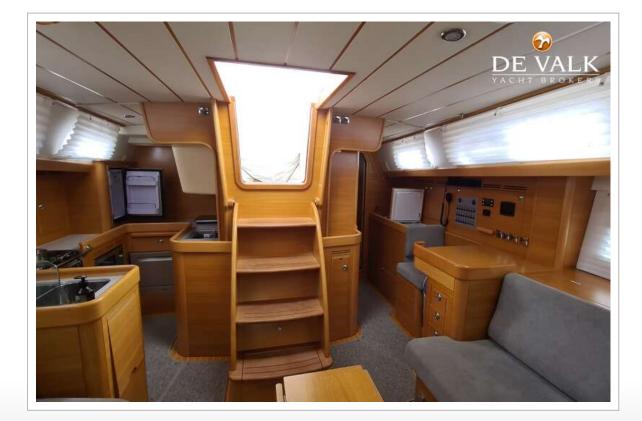

#### **BROKER'S COMMENTS**

The all-new Hallberg-Rassy 40C moves the limits for what is possible to achieve in a yacht up to 40 ft. The new 40C is equivalent to the 44c when it comes to saloon, aft cabin, galley and a cockpit that has exactly the same measurements as on the 44, fantastic sailing performance and the success is assured. With the enormous galley you get both increased work top area, increased galley storage and an additional, front opening, fridge. The interior has a lot of volume and is bright and airy, with large portlights for generous natural light. In like new conditions, ex HR demo boat.

#### ACCOMMODATION

Headroom saloon (m)

Air-conditioning Chart table

Convertible berth

Cabins Berths Interior Layout Floor Saloon

Heating

Galley

Sink Cooker Oven

| 2                                                          |
|------------------------------------------------------------|
| 5                                                          |
| oak In silk finish                                         |
| 40c version with FW V-bed                                  |
| carpet                                                     |
| With two single chairs (Alcantara) & upholstery in de luxe |
| 1,94                                                       |
| diesel ducted hot air Webasto Airtop EVO 55                |
| single cycle airco In Aft Cabin (04.2023)                  |
| FW facing                                                  |
| In saloon (2,10 m long)                                    |
| Larger U-shape galley with 3 fridges                       |
| corian                                                     |
| stainless steel Double                                     |
| calor gas 2 burner & induction                             |
| Calor gas                                                  |