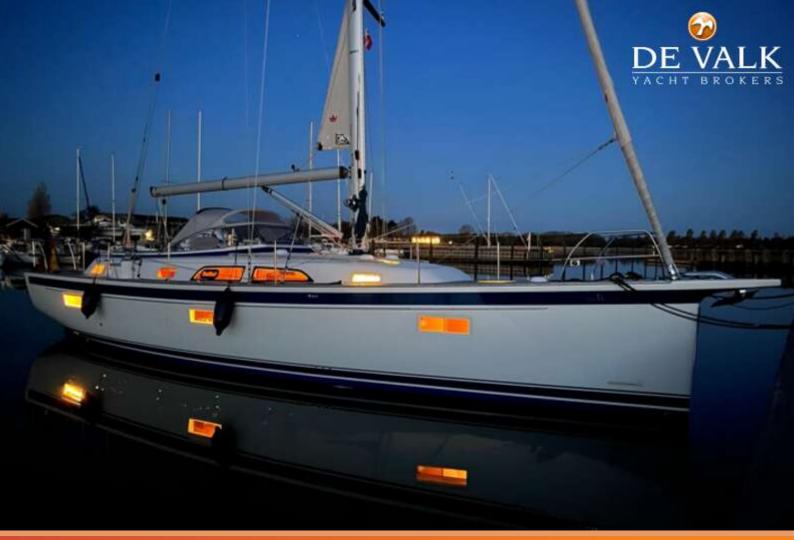

#### **BROKER'S COMMENTS**

The all-new Hallberg-Rassy 40C moves the limits for what is possible to achieve in a yacht up to 40 ft. The new 40C is equivalent to the 44c when it comes to saloon, aft cabin, galley and a cockpit that has exactly the same measurements as on the 44, fantastic sailing performance and the success is assured. With the enormous galley you get both increased work top area, increased galley storage and an additional, front opening, fridge. The interior has a lot of volume and is bright and airy, with large portlights for generous natural light. In like new conditions, ex HR demo boat.

#### GENERAL

| Model                      | HALLBERG RASSY 40C |
|----------------------------|--------------------|
| Туре                       | sailing yacht      |
| LOA (m)                    | 13,06              |
| LWL (m)                    | 11,74              |
| Beam (m)                   | 4,18               |
| Draft (m)                  | 1,92               |
| Air draft (m)              | 19,75              |
| Air draft min (m)          | 4,37               |
| Headroom (m)               | 1,94               |
| Year built                 | 2020               |
| Launched                   | 2020 (Demoboat)    |
| Builder                    | Hallberg Rassy     |
| Country                    | Sweden             |
| Designer                   | German Frers       |
| Displacement (t)           | 11                 |
| Ballast (tonnes)           | 3,65               |
| Gross tonnage              | 18,7               |
| Net tonnage                | 16,8               |
| CE norm                    | А                  |
| Hull material              | GRP                |
| Hull colour                | white              |
| Hull shape                 | flat bottom        |
| Keel type                  | fin keel with bulb |
| Superstructure material    | GRP                |
| Rubbing strake             | stainless steel    |
| Deck material              | GRP                |
| Deck finish                | teak               |
| Superstructure deck finish | teak               |
| Cockpit deck finish        | teak               |
| Window frame               | aluminium          |
|                            |                    |