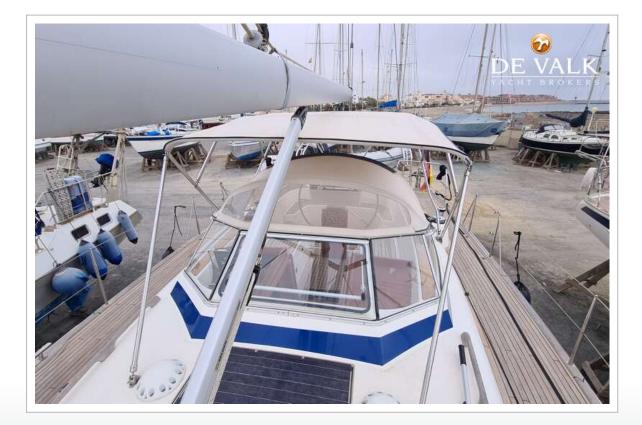

#### EQUIPMENT

| Fixed windscreen | yes                                     |
|------------------|-----------------------------------------|
| Sprayhood        | With extension                          |
| Bimini           | New 2023 (original)                     |
| Winter cover     | For cockpit                             |
| Cockpit cushions | yes                                     |
| Cockpit table    | Teak                                    |
| Bathing platform | Fold-out (manual) platform              |
| Boarding ladder  | stainless steel                         |
| Deck shower      | At bathing platform                     |
| Anchor           | Ultra SS (21 kg) with new holder (2022) |
| Anchor chain     | 70 m (8mm)                              |
| Anchor 2         | Bruce Stern Anchor SS (20 kg)           |

| Rigging             | sloop                                               |
|---------------------|-----------------------------------------------------|
| Standing rigging    | wire Original                                       |
| Brand mast          | Seldén                                              |
| Material mast       | aluminium                                           |
| Spreaders           | 3 sets                                              |
| Mainsail            | Dracon offshore by Elvström                         |
| Genoa               | Dracon offshore by Elvström (107%)                  |
| Genoa furler        | Selden Furlex TDE (electric)                        |
| Code Zero           | Elvström                                            |
| A-symetric spi      | Parasailor with sock (152m <sup>2</sup> ), new 2022 |
| Reefing System      | main in-mast furling Electric                       |
| Backstay adjuster   | mechanical                                          |
| Boomvang            | gasspring Selden Rod Kicker                         |
| Primary sheet winch | Lewmar EVO 50 EST Chrome (electric)                 |
| Halyard winches     | Lewmar EVO 40 EST Chrome (electric)                 |
| Reefing winch       | Lewmar EVO 40 EST electricx (on mast)               |