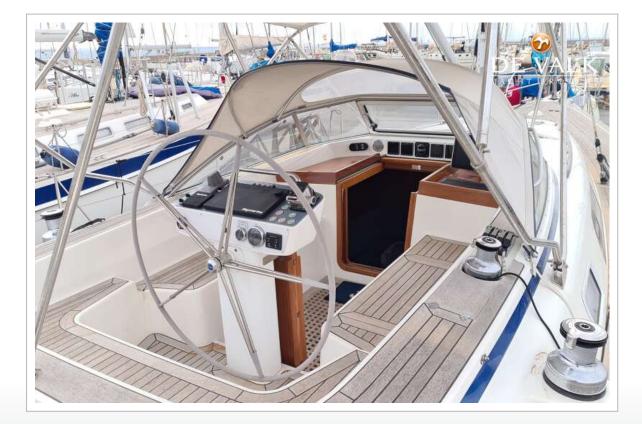

#### ACCOMMODATION

Headroom saloon (m)

Air-conditioning Chart table

Convertible berth

Cabins Berths Interior Layout Floor Saloon

Heating

Galley

Sink Cooker Oven

#### NAVIGATION

Compass **Electric compass** Multi control display Depth sounder/log Windset Repeater VHF VHF handheld Autopilot Rudder angle indicator Radar Radar/GPS/plotter Electronis chart(s) AIS transponder **Navigation lights** Extra info

#### EQUIPMENT

| Fixed windscreen | yes                                     |
|------------------|-----------------------------------------|
| Sprayhood        | With extension                          |
| Bimini           | New 2023 (original)                     |
| Winter cover     | For cockpit                             |
| Cockpit cushions | yes                                     |
| Cockpit table    | Teak                                    |
| Bathing platform | Fold-out (manual) platform              |
| Boarding ladder  | stainless steel                         |
| Deck shower      | At bathing platform                     |
| Anchor           | Ultra SS (21 kg) with new holder (2022) |
| Anchor chain     | 70 m (8mm)                              |
| Anchor 2         | Bruce Stern Anchor SS (20 kg)           |