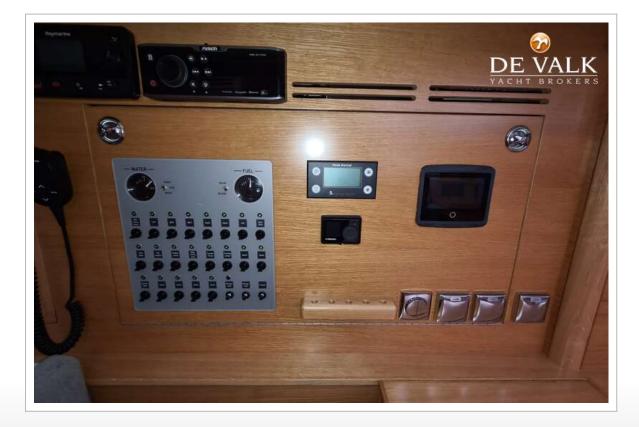

Electrolux EWC 1350 Interior in "like new" conditions

| Consumption (l/hr)3,5Range (nm)700Engine hours780Engine cooling systemreshwater heat exchangerDrivesail-driveSaildrive sealyesEngine controlselectrical VolvoGearboxhydraulic VolvoBowthrusterelectric RetractableGearboxoutgrauticRopeller typefolding FlexifoldPropeller typestainless steelShaft lubricationwaterManual bilge pumpyesElectrical installation12V SystemGeneratorvet exhaust Panda Plo0001 8kWRunning hours generator70Start battery12V / 240 Ah Lithium (2023)Bowthruster battery12V / 240 Ah AcidBattery monitorMaservolt DisplayBattery monitorStorent Mass CombiStora panelStorent of with cable (2001) 16A (25 m)Battery nonitorStorent of with cable (2001) 16A (25 m)Stora panelStorent of with cable (2001) 16A (25 m)Storent panelStorent of with cable (2001) 16A (25 m)Battery panelStorent of with cable ( | Cruising speed (kn)      | 6,5                             |
|-------------------------------------------------------------------------------------------------------------------------------------------------------------------------------------------------------------------------------------------------------------------------------------------------------------------------------------------------------------------------------------------------------------------------------------------------------------------------------------------------------------------------------------------------------------------------------------------------------------------------------------------------------------------------------------------------------------------------------------------------------------------------------------------------------------------------------------------------------------------------------------------------------------------------------------------------------------------------------------------------------------------------------------------------------------------------------------------------------------------------------------------------------------------------------------------------------|--------------------------|---------------------------------|
| Engine cooling system780Engine cooling systemfreshwater heat exchangerDrivesail-driveSaildrive sealyesEngine controlselectrical VolvoGearboxhydraulic VolvoBowthrusterelectric RetractableSternthrusterelectric RetractableGearboxhydraulicPropeller typefolding FlexifoldPropeller typefolding FlexifoldPropeller shaft materialstainless steelShaft lubricationwaterManual bilge pumpyesElectrica linstallation12V SystemGenerator70Start battery12V / 95 Ah AcidService battery12V / 240 Ah AcidSternthruster battery12V / 240 Ah AcidSternthruster battery12V / 240 Ah AcidSternthruster battery55W (in front of wind shield)Solar panel55W (in front of wind shield)Shorepowerwith cable 230V / 16A (25 m)                                                                                                                                                                                                                                                                                                                                                                                                                                                                                       | Consumption (I/hr)       | 3,5                             |
| Engine cooling systemfreshwater heat exchangerDrivesail-driveDrivesail-driveSaildrive sealyesEngine controlselectrical VolvoGearboxhydraulic VolvoBowthrusterelectric RetractableSternthrusterelectric RetractableGearboxhydraulicPropeller typefolding FlexifoldPropeller typefolding FlexifoldPropeller blades3Propeller shaft materialstainless steelShaft lubricationwaterManual bilge pumpyesElectric bilge pumpyesElectrical installation12V SystemGeneratorroot exhaust Panda P10000i 8kWRunning hours generator70Start battery12V / 240 Ah Lithium (2023)Bowthruster battery12V / 240 Ah AcidSternthruster battery55W (in front of wind shield)Solar panel55W (in front of wind shield)Shorepowerwith cable 230V / 16A (25 m)                                                                                                                                                                                                                                                                                                                                                                                                                                                                 | Range (nm)               | 700                             |
| Drivesail-driveSaildrive sealyesEngine controlselectrical VolvoGearboxhydraulic VolvoBowthrusterelectric RetractableSternthrusterelectric RetractableGearboxhydraulicExhaustwatercooledPropeller typefolding FlexifoldPropeller blades3Propeller shaft materialstainless steelShaft lubricationwaterManual bilge pumpyesElectric bilge pumpyesElectrical installation12V SystemGeneratorvet exhaust Panda P10000i 8kWRunning hours generator70Start battery12V / 95 Ah AcidService battery12V / 240 Ah Lithium (2023)Bowthruster battery12V / 240 Ah AcidStart panel55W (in front of wind shield)Solar panel55W (in front of wind shield)Shorepowerwith cable 230V / 16A (25 m)                                                                                                                                                                                                                                                                                                                                                                                                                                                                                                                       | Engine hours             | 780                             |
| SailerSailerSailerive sealyesEngine controlselectrical VolvoGearboxhydraulic VolvoBowthrusterelectric RetractableSternthrusterelectric RetractableGearboxhydraulicExhaustwatercooledPropeller typefolding FlexifoldPropeller blades3Propeller shaft materialstainless steelShaft lubricationwaterManual bilge pumpyesElectrical installation12V SystemGeneratorwet exhaust Panda P10000i 8kWRunning hours generator70Start battery12V / 240 Ah Lithium (2023)Bowthruster battery12V / 240 Ah AcidSternthruster battery12V / 240 Ah AcidSternthruster battery55W (in front of wind shield)Shorepowerwith cable 230V / 16A (25 m)Insulation transformeryes                                                                                                                                                                                                                                                                                                                                                                                                                                                                                                                                              | Engine cooling system    | freshwater heat exchanger       |
| Endine controlsjobEngine controlselectrical VolvoGearboxhydraulic VolvoBowthrusterelectric RetractableSternthrusterelectric RetractableGearboxhydraulicExhaustwatercooledPropeller typefolding FlexifoldPropeller blades3Propeller shaft materialstainless steelShaft lubricationwaterManual bilge pumpyesElectric hige pumpyesElectrical installation12V SystemGeneratorvet exhaust Panda P10000i 8kWRunning hours generator70Start battery12V / 240 Ah Lithium (2023)Bowthruster battery12V / 240 Ah AcidSternthruster battery12V / 240 Ah AcidBattery monitorMastervolt DisplayBattery charger/InverterStow (in front of wind shield)Shorepowerwith cable 230V / 16A (25 m)Insulation transformeryes                                                                                                                                                                                                                                                                                                                                                                                                                                                                                               | Drive                    | sail-drive                      |
| Gearboxhydraulic VolvoBowthrusterelectric RetractableSternthrusterelectric RetractableGearboxhydraulicExhaustwatercooledPropeller typefolding FlexifoldPropeller blades3Propeller shaft materialstainless steelShaft lubricationwaterManual bilge pumpyesElectrical installation12V SystemGeneratorvet exhaust Panda P10000i 8kWRunning hours generator70Start battery12V / 240 Ah Lithium (2023)Bowthruster battery12V / 240 Ah AcidSternthruster batteryMastervolt DisplayBattery charger/InverterMastervolt Mass CombiSolar panel55W (in front of wind shield)Shorepowerwith cable 230V / 16A (25 m)Insulation transformeryes                                                                                                                                                                                                                                                                                                                                                                                                                                                                                                                                                                      | Saildrive seal           | yes                             |
| Bowthrusterelectric RetractableBowthrusterelectric RetractableGearboxhydraulicExhaustwatercooledPropeller typefolding FlexifoldPropeller blades3Propeller shaft materialstainless steelShaft lubricationwaterManual bilge pumpyesElectric bilge pumpyesElectrical installation12V SystemGeneratorvot exhaust Panda P10000i 8kWRunning hours generator70Start battery12V / 95 Ah AcidService battery12V / 240 Ah Lithium (2023)Bowthruster battery12V / 240 Ah AcidSternthruster battery12V / 240 Ah AcidBattery monitorMastervolt DisplayBattery charger/inverterSolar panelSolar panel55W (in front of wind shield)Shorepowerwith cable 230V / 16A (25 m)Insulation transformeryes                                                                                                                                                                                                                                                                                                                                                                                                                                                                                                                   | Engine controls          | electrical Volvo                |
| StendbackStendbackStendbackelectric RetractableGearboxhydraulicExhaustwatercooledPropeller typefolding FlexifoldPropeller blades3Propeller shaft materialstainless steelShaft lubricationwaterManual bilge pumpyesElectric bilge pumpyesElectrical installation12V SystemGeneratorwet exhaust Panda P10000i 8kWRunning hours generator70Start battery12V / 95 Ah AcidService battery12V / 240 Ah Lithium (2023)Bowthruster battery12V / 240 Ah AcidStart panterMastervolt DisplayBattery monitorMastervolt Mass CombiSolar panel55W (in front of wind shield)Shorepowerwith cable 230V / 16A (25 m)Insulation transformeryes                                                                                                                                                                                                                                                                                                                                                                                                                                                                                                                                                                          | Gearbox                  | hydraulic Volvo                 |
| GearboxhydraulicExhaustwatercooledPropeller typefolding FlexifoldPropeller blades3Propeller shaft materialstainless steelShaft lubricationwaterManual bilge pumpyesElectric bilge pumpyesElectrical installation12V SystemGeneratorwet exhaust Panda P10000i 8kWRunning hours generator70Start battery12V / 240 Ah Lithium (2023)Bowthruster battery12V / 240 Ah AcidSternthruster batteryMastervolt DisplayBattery monitorMastervolt DisplaySolar panel55W (in front of wind shield)Shorepowerwith cable 230V / 16A (25 m)Insulation transformeryes                                                                                                                                                                                                                                                                                                                                                                                                                                                                                                                                                                                                                                                  | Bowthruster              | electric Retractable            |
| ExhaustwatercooledPropeller typefolding FlexifoldPropeller blades3Propeller shaft materialstainless steelShaft lubricationwaterManual bilge pumpyesElectric bilge pumpyesElectrical installation12V SystemGeneratorwet exhaust Panda P10000i 8kWRunning hours generator70Start battery12V / 95 Ah AcidService battery4 x 12V / 240 Ah Lithium (2023)Bowthruster battery12V / 240 Ah AcidSternthruster battery55W (in front of wind shield)Solar panel55W (in front of wind shield)Shorepowerwith cable 230V / 16A (25 m)Insulation transformeryes                                                                                                                                                                                                                                                                                                                                                                                                                                                                                                                                                                                                                                                     | Sternthruster            | electric Retractable            |
| Propeller typefolding FlexifoldPropeller blades3Propeller shaft materialstainless steelShaft lubricationwaterManual bilge pumpyesElectric bilge pumpyesElectrical installation12V SystemGeneratorwet exhaust Panda P10000i 8kWRunning hours generator70Start battery12V / 95 Ah AcidService battery12V / 240 Ah Lithium (2023)Bowthruster battery12V / 240 Ah AcidSternthruster battery12V / 240 Ah AcidBattery monitorMastervolt DisplayBattery charger/inverterS5W (in front of wind shield)Shorepowerwith cable 230V / 16A (25 m)Insulation transformeryes                                                                                                                                                                                                                                                                                                                                                                                                                                                                                                                                                                                                                                         | Gearbox                  | hydraulic                       |
| Propeller blades3Propeller shaft materialstainless steelShaft lubricationwaterManual bilge pumpyesElectric bilge pumpyesElectrical installation12V SystemGeneratorwet exhaust Panda P10000i 8kWRunning hours generator70Start battery12V / 95 Ah AcidService battery12V / 95 Ah AcidBowthruster battery12V / 240 Ah Lithium (2023)Bowthruster battery12V / 240 Ah AcidSternthruster battery12V / 240 Ah AcidBattery monitorMastervolt DisplayBattery charger/inverterS5W (in front of wind shield)Shorepowerwith cable 230V / 16A (25 m)Insulation transformeryes                                                                                                                                                                                                                                                                                                                                                                                                                                                                                                                                                                                                                                     | Exhaust                  | watercooled                     |
| Propeller shaft materialstainless steelShaft lubricationwaterManual bilge pumpyesElectric bilge pumpyesElectrical installation12V SystemGeneratorwet exhaust Panda P10000i 8kWRunning hours generator70Start battery12V / 95 Ah AcidBowthruster battery12V / 240 Ah Lithium (2023)Bowthruster battery12V / 240 Ah AcidSternthruster battery12V / 240 Ah AcidBattery monitorMastervolt DisplayBattery charger/inverterMastervolt Mass CombiSolar panel55W (in front of wind shield)Shorepowerwith cable 230V / 16A (25 m)Insulation transformeryes                                                                                                                                                                                                                                                                                                                                                                                                                                                                                                                                                                                                                                                     | Propeller type           | folding Flexifold               |
| Shaft lubricationwaterManual bilge pumpyesElectric bilge pumpyesElectrical installation12V SystemGeneratorwet exhaust Panda P10000i 8kWRunning hours generator70Start battery12V / 95 Ah AcidService battery4 x 12V / 240 Ah Lithium (2023)Bowthruster battery12V / 240 Ah AcidSternthruster battery12V / 240 Ah AcidBattery monitorMastervolt DisplayBattery charger/inverterMastervolt Mass CombiSolar panel55W (in front of wind shield)Shorepowerwith cable 230V / 16A (25 m)Insulation transformeryes                                                                                                                                                                                                                                                                                                                                                                                                                                                                                                                                                                                                                                                                                            | Propeller blades         | 3                               |
| Manual bilge pumpyesElectric bilge pumpyesElectrical installation12V SystemGeneratorwet exhaust Panda P10000i 8kWRunning hours generator70Start battery12V / 95 Ah AcidService battery4 x 12V / 240 Ah Lithium (2023)Bowthruster battery12V / 240 Ah AcidSternthruster battery12V / 240 Ah AcidBattery monitorMastervolt DisplayBattery charger/inverterS5W (in front of wind shield)Shorepowerwith cable 230V / 16A (25 m)Insulation transformeryes                                                                                                                                                                                                                                                                                                                                                                                                                                                                                                                                                                                                                                                                                                                                                  | Propeller shaft material | stainless steel                 |
| Electric bilge pumpyesElectrical installation12V SystemGeneratorwet exhaust Panda P10000i 8kWRunning hours generator70Start battery12V / 95 Ah AcidService battery4 x 12V / 240 Ah Lithium (2023)Bowthruster battery12V / 240 Ah AcidSternthruster battery12V / 240 Ah AcidBattery monitorMastervolt DisplayBattery charger/inverter55W (in front of wind shield)Shorepowerwith cable 230V / 16A (25 m)Insulation transformeryes                                                                                                                                                                                                                                                                                                                                                                                                                                                                                                                                                                                                                                                                                                                                                                      | Shaft lubrication        | water                           |
| Electrical installation12V SystemGeneratorwet exhaust Panda P10000i 8kWRunning hours generator70Start battery12V / 95 Ah AcidService battery4 x 12V / 240 Ah Lithium (2023)Bowthruster battery12V / 240 Ah AcidSternthruster battery12V / 240 Ah AcidBattery monitorMastervolt DisplayBattery charger/inverterMastervolt Mass CombiSolar panel55W (in front of wind shield)Shorepowerwith cable 230V / 16A (25 m)Insulation transformeryes                                                                                                                                                                                                                                                                                                                                                                                                                                                                                                                                                                                                                                                                                                                                                            | Manual bilge pump        | yes                             |
| Generatorwet exhaust Panda P10000i 8kWRunning hours generator70Start battery12V / 95 Ah AcidService battery4 x 12V / 240 Ah Lithium (2023)Bowthruster battery12V / 240 Ah AcidSternthruster battery12V / 240 Ah AcidBattery monitorMastervolt DisplayBattery charger/inverterMastervolt Mass CombiSolar panel55W (in front of wind shield)Shorepowerwith cable 230V / 16A (25 m)Insulation transformeryes                                                                                                                                                                                                                                                                                                                                                                                                                                                                                                                                                                                                                                                                                                                                                                                             | Electric bilge pump      | yes                             |
| Running hours generator70Start battery12V/95 Ah AcidService battery4 x 12V/240 Ah Lithium (2023)Bowthruster battery12V/240 Ah AcidSternthruster battery12V/240 Ah AcidBattery monitorMastervolt DisplayBattery charger/inverterMastervolt Mass CombiSolar panel55W (in front of wind shield)Shorepowerwith cable 230V / 16A (25 m)Insulation transformeryes                                                                                                                                                                                                                                                                                                                                                                                                                                                                                                                                                                                                                                                                                                                                                                                                                                           | Electrical installation  | 12V System                      |
| Start battery12V / 95 Ah AcidService battery4 x 12V / 240 Ah Lithium (2023)Bowthruster battery12V / 240 Ah AcidSternthruster battery12V / 240 Ah AcidBattery monitorMastervolt DisplayBattery charger/inverterMastervolt Mass CombiSolar panel55W (in front of wind shield)Shorepowerwith cable 230V / 16A (25 m)Insulation transformeryes                                                                                                                                                                                                                                                                                                                                                                                                                                                                                                                                                                                                                                                                                                                                                                                                                                                            | Generator                | wet exhaust Panda P10000i 8kW   |
| Service battery4 x 12V / 240 Ah Lithium (2023)Bowthruster battery12V / 240 Ah AcidSternthruster battery12V / 240 Ah AcidBattery monitorMastervolt DisplayBattery charger/inverterMastervolt Mass CombiSolar panel55W (in front of wind shield)Shorepowerwith cable 230V / 16A (25 m)Insulation transformeryes                                                                                                                                                                                                                                                                                                                                                                                                                                                                                                                                                                                                                                                                                                                                                                                                                                                                                         | Running hours generator  | 70                              |
| Bowthruster battery12V / 240 Ah AcidSternthruster battery12V / 240 Ah AcidBattery monitorMastervolt DisplayBattery charger/inverterMastervolt Mass CombiSolar panel55W (in front of wind shield)Shorepowerwith cable 230V / 16A (25 m)Insulation transformeryes                                                                                                                                                                                                                                                                                                                                                                                                                                                                                                                                                                                                                                                                                                                                                                                                                                                                                                                                       | Start battery            | 12V / 95 Ah Acid                |
| Sternthruster battery12V / 240 Ah AcidBattery monitorMastervolt DisplayBattery charger/inverterMastervolt Mass CombiSolar panel55W (in front of wind shield)Shorepowerwith cable 230V / 16A (25 m)Insulation transformeryes                                                                                                                                                                                                                                                                                                                                                                                                                                                                                                                                                                                                                                                                                                                                                                                                                                                                                                                                                                           | Service battery          | 4 x 12V / 240 Ah Lithium (2023) |
| Battery monitorMastervolt DisplayBattery charger/inverterMastervolt Mass CombiSolar panel55W (in front of wind shield)Shorepowerwith cable 230V / 16A (25 m)Insulation transformeryes                                                                                                                                                                                                                                                                                                                                                                                                                                                                                                                                                                                                                                                                                                                                                                                                                                                                                                                                                                                                                 | Bowthruster battery      | 12V / 240 Ah Acid               |
| Battery charger/inverterMastervolt Mass CombiSolar panel55W (in front of wind shield)Shorepowerwith cable 230V / 16A (25 m)Insulation transformeryes                                                                                                                                                                                                                                                                                                                                                                                                                                                                                                                                                                                                                                                                                                                                                                                                                                                                                                                                                                                                                                                  | Sternthruster battery    | 12V / 240 Ah Acid               |
| Solar panel55W (in front of wind shield)Shorepowerwith cable 230V / 16A (25 m)Insulation transformeryes                                                                                                                                                                                                                                                                                                                                                                                                                                                                                                                                                                                                                                                                                                                                                                                                                                                                                                                                                                                                                                                                                               | Battery monitor          | Mastervolt Display              |
| Shorepower with cable 230V / 16A (25 m)   Insulation transformer yes                                                                                                                                                                                                                                                                                                                                                                                                                                                                                                                                                                                                                                                                                                                                                                                                                                                                                                                                                                                                                                                                                                                                  | Battery charger/inverter | Mastervolt Mass Combi           |
| Insulation transformer yes                                                                                                                                                                                                                                                                                                                                                                                                                                                                                                                                                                                                                                                                                                                                                                                                                                                                                                                                                                                                                                                                                                                                                                            | Solar panel              | 55W (in front of wind shield)   |
| yes                                                                                                                                                                                                                                                                                                                                                                                                                                                                                                                                                                                                                                                                                                                                                                                                                                                                                                                                                                                                                                                                                                                                                                                                   | Shorepower               | with cable 230V / 16A (25 m)    |
| Extra info Extra alternator                                                                                                                                                                                                                                                                                                                                                                                                                                                                                                                                                                                                                                                                                                                                                                                                                                                                                                                                                                                                                                                                                                                                                                           | Insulation transformer   | yes                             |
|                                                                                                                                                                                                                                                                                                                                                                                                                                                                                                                                                                                                                                                                                                                                                                                                                                                                                                                                                                                                                                                                                                                                                                                                       | Extra info               | Extra alternator                |

#### NAVIGATION

Compass **Electric compass** Multi control display Depth sounder/log Windset Repeater VHF VHF handheld Autopilot Rudder angle indicator Radar Radar/GPS/plotter Electronis chart(s) AIS transponder **Navigation lights** Extra info