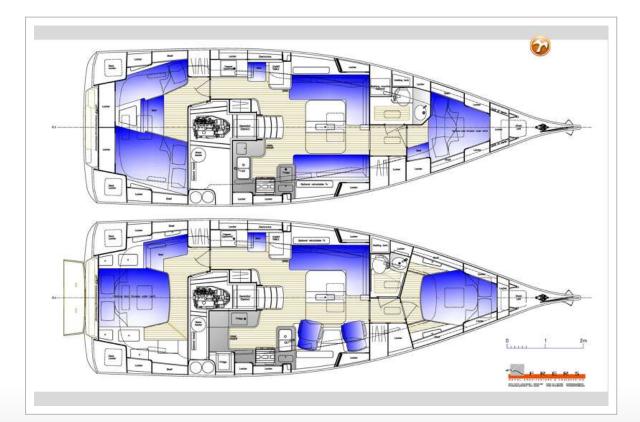

#### ACCOMMODATION

Headroom saloon (m)

Air-conditioning Chart table

Convertible berth

Cabins Berths Interior Layout Floor Saloon

Heating

Galley

Sink Cooker Oven

| 2                                                          |
|------------------------------------------------------------|
| 5                                                          |
| oak In silk finish                                         |
| 40c version with FW V-bed                                  |
| carpet                                                     |
| With two single chairs (Alcantara) & upholstery in de luxe |
| 1,94                                                       |
| diesel ducted hot air Webasto Airtop EVO 55                |
| single cycle airco In Aft Cabin (04.2023)                  |
| FW facing                                                  |
| In saloon (2,10 m long)                                    |
| Larger U-shape galley with 3 fridges                       |
| corian                                                     |
| stainless steel Double                                     |
| calor gas 2 burner & induction                             |
| Calor gas                                                  |