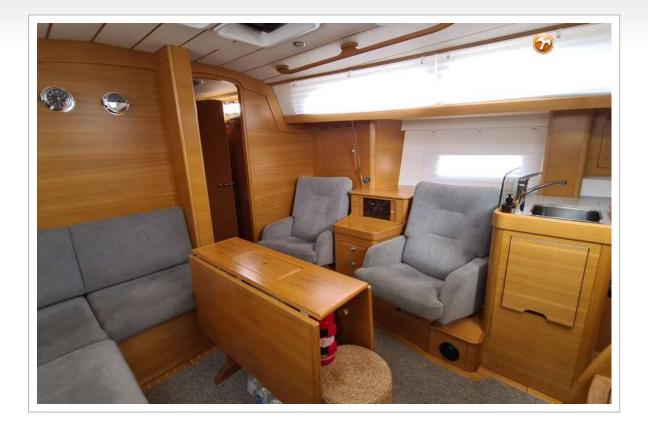

#### **BROKER'S COMMENTS**

The all-new Hallberg-Rassy 40C moves the limits for what is possible to achieve in a yacht up to 40 ft. The new 40C is equivalent to the 44c when it comes to saloon, aft cabin, galley and a cockpit that has exactly the same measurements as on the 44, fantastic sailing performance and the success is assured. With the enormous galley you get both increased work top area, increased galley storage and an additional, front opening, fridge. The interior has a lot of volume and is bright and airy, with large portlights for generous natural light. In like new conditions, ex HR demo boat.

#### ACCOMMODATION

Headroom saloon (m)

Air-conditioning Chart table

Convertible berth

Cabins Berths Interior Layout Floor Saloon

Heating

Galley

Sink Cooker Oven

| 2                                                          |
|------------------------------------------------------------|
| 5                                                          |
| oak In silk finish                                         |
| 40c version with FW V-bed                                  |
| carpet                                                     |
| With two single chairs (Alcantara) & upholstery in de luxe |
| 1,94                                                       |
| diesel ducted hot air Webasto Airtop EVO 55                |
| single cycle airco In Aft Cabin (04.2023)                  |
| FW facing                                                  |
| In saloon (2,10 m long)                                    |
| Larger U-shape galley with 3 fridges                       |
| corian                                                     |
| stainless steel Double                                     |
| calor gas 2 burner & induction                             |
| Calor gas                                                  |