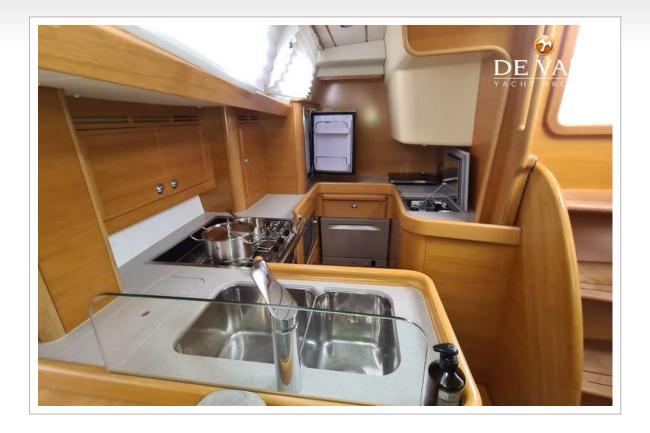

#### ACCOMMODATION

Headroom saloon (m)

Air-conditioning Chart table

Convertible berth

Cabins Berths Interior Layout Floor Saloon

Heating

Galley

Sink Cooker Oven

| 2                                                          |
|------------------------------------------------------------|
| 5                                                          |
| oak In silk finish                                         |
| 40c version with FW V-bed                                  |
| carpet                                                     |
| With two single chairs (Alcantara) & upholstery in de luxe |
| 1,94                                                       |
| diesel ducted hot air Webasto Airtop EVO 55                |
| single cycle airco In Aft Cabin (04.2023)                  |
| FW facing                                                  |
| In saloon (2,10 m long)                                    |
| Larger U-shape galley with 3 fridges                       |
| corian                                                     |
| stainless steel Double                                     |
| calor gas 2 burner & induction                             |
| Calor gas                                                  |