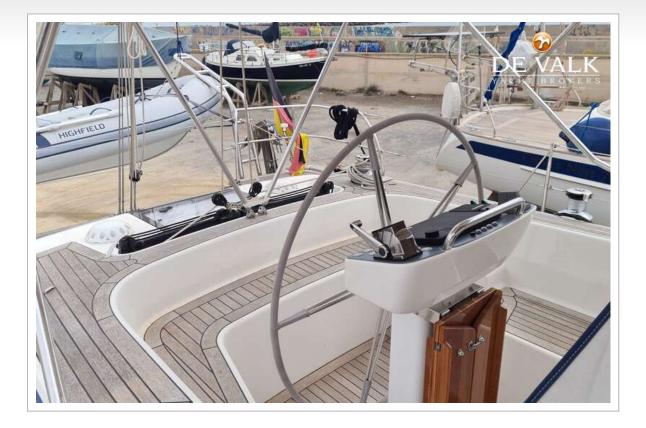

Plastimo

Raymarine Axiom XL 16

Raymarine p70 (type II)

Quantum 2 Q24D (2022)

Navionics European charts

Raymarine AIS700 class-B

Raymarine Axiom-Pro

Only 6.400 Nm sailed

Raymarine Axiom XL16 display

2 x Raymarine i70

2 x Raymarine i70

Raymarine

Raymarine

yes

Raymarine i70

yes

#### NAVIGATION

Compass **Electric compass** Multi control display Depth sounder/log Windset Repeater VHF VHF handheld Autopilot Rudder angle indicator Radar Radar/GPS/plotter Electronis chart(s) AIS transponder **Navigation lights** Extra info