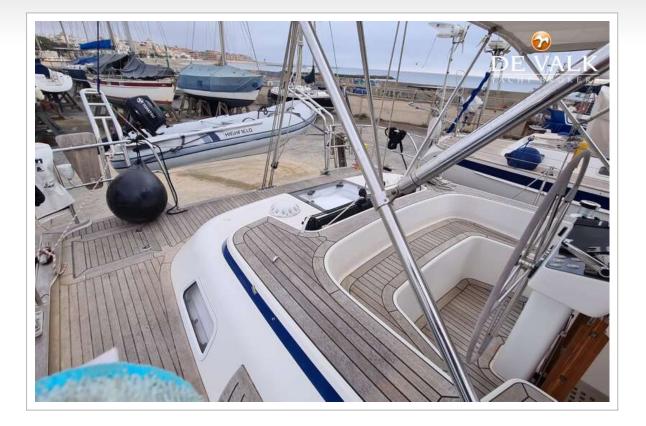

#### GENERAL

| Model                      | HALLBERG RASSY 40C |
|----------------------------|--------------------|
| Туре                       | sailing yacht      |
| LOA (m)                    | 13,06              |
| LWL (m)                    | 11,74              |
| Beam (m)                   | 4,18               |
| Draft (m)                  | 1,92               |
| Air draft (m)              | 19,75              |
| Air draft min (m)          | 4,37               |
| Headroom (m)               | 1,94               |
| Year built                 | 2020               |
| Launched                   | 2020 (Demoboat)    |
| Builder                    | Hallberg Rassy     |
| Country                    | Sweden             |
| Designer                   | German Frers       |
| Displacement (t)           | 11                 |
| Ballast (tonnes)           | 3,65               |
| Gross tonnage              | 18,7               |
| Net tonnage                | 16,8               |
| CE norm                    | А                  |
| Hull material              | GRP                |
| Hull colour                | white              |
| Hull shape                 | flat bottom        |
| Keel type                  | fin keel with bulb |
| Superstructure material    | GRP                |
| Rubbing strake             | stainless steel    |
| Deck material              | GRP                |
| Deck finish                | teak               |
| Superstructure deck finish | teak               |
| Cockpit deck finish        | teak               |
| Window frame               | aluminium          |
|                            |                    |

#### EQUIPMENT

| Fixed windscreen | yes                                     |
|------------------|-----------------------------------------|
| Sprayhood        | With extension                          |
| Bimini           | New 2023 (original)                     |
| Winter cover     | For cockpit                             |
| Cockpit cushions | yes                                     |
| Cockpit table    | Teak                                    |
| Bathing platform | Fold-out (manual) platform              |
| Boarding ladder  | stainless steel                         |
| Deck shower      | At bathing platform                     |
| Anchor           | Ultra SS (21 kg) with new holder (2022) |
| Anchor chain     | 70 m (8mm)                              |
| Anchor 2         | Bruce Stern Anchor SS (20 kg)           |

| Chain counter              | Lewmar                              |
|----------------------------|-------------------------------------|
| Windlass                   | electrical Lewmar                   |
| Windlass aft               | electrical With remote control      |
| Deck wash                  | 15L/min (12V) sea water             |
| Dinghy                     | rigid inflatable Highfild           |
| Outboard                   | Tohatsu                             |
| Outboard support           | yes                                 |
| Davits                     | stainless steel DV 42 Kit (2022)    |
| Davits controls            | manual                              |
| Sea railing                | wire                                |
| Grab rail (superstructure) | teak                                |
| Railing side opening gates | yes                                 |
| Pushpit                    | yes                                 |
| Pulpit                     | yes                                 |
| Lifejackets                | yes                                 |
| Safety harness             | yes                                 |
| Lifebuoy                   | yes                                 |
| Danbuoy                    | yes                                 |
| Safety lines on deck       | yes                                 |
| Clearview window           | yes                                 |
| Horn                       | electric                            |
| Binocular                  | yes                                 |
| Fenders                    | yes                                 |
| Mooring lines              | yes                                 |
| Spare parts                | yes                                 |
| Tools                      | yes                                 |
| TV                         | Retractable 43" TV (230V)           |
| TV receiver                | UFO marine TV/FM antenna            |
| Radio                      | Fusion                              |
| DVD player                 | Fusion (connected to Raymarine MFD) |
| Cockpit speakers           | yes                                 |
| Speakers in salon          | yes                                 |