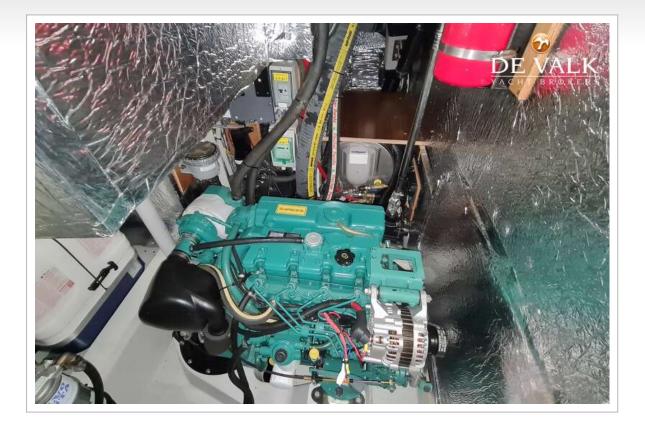

#### MACHINERY

| No of engines      | 1           |
|--------------------|-------------|
| Make               | Volvo Penta |
| Туре               | D2-F60      |
| HP                 | 60          |
| kW                 | 44.16       |
| Fuel               | diesel      |
| Year installed     | 2020        |
| Maximum speed (kn) | 8,5         |
|                    |             |

Electrolux EWC 1350 Interior in "like new" conditions

| Consumption (l/hr)3,5Range (nm)700Engine hours780Engine cooling systemreshwater heat exchangerDrivesail-driveSaildrive sealyesEngine controlselectrical VolvoGearboxhydraulic VolvoBowthrusterelectric RetractableGearboxoutgrauticRopeller typefolding FlexifoldPropeller typestainless steelShaft lubricationwaterManual bilge pumpyesElectrical installation12V SystemGeneratorvet exhaust Panda Plo0001 8kWRunning hours generator70Start battery12V / 240 Ah Lithium (2023)Bowthruster battery12V / 240 Ah AcidBattery monitorMaservolt DisplayBattery monitorStorent Mass CombiStora panelStorent of with cable (2001) 16A (25 m)Battery nonitorStorent of with cable (2001) 16A (25 m)Stora panelStorent of with cable (2001) 16A (25 m)Storent panelStorent of with cable (2001) 16A (25 m)Battery panelStorent of with cable ( | Cruising speed (kn)      | 6,5                             |
|-------------------------------------------------------------------------------------------------------------------------------------------------------------------------------------------------------------------------------------------------------------------------------------------------------------------------------------------------------------------------------------------------------------------------------------------------------------------------------------------------------------------------------------------------------------------------------------------------------------------------------------------------------------------------------------------------------------------------------------------------------------------------------------------------------------------------------------------------------------------------------------------------------------------------------------------------------------------------------------------------------------------------------------------------------------------------------------------------------------------------------------------------------------------------------------------------------|--------------------------|---------------------------------|
| Engine cooling system780Engine cooling systemfreshwater heat exchangerDrivesail-driveSaildrive sealyesEngine controlselectrical VolvoGearboxhydraulic VolvoBowthrusterelectric RetractableSternthrusterelectric RetractableGearboxhydraulicPropeller typefolding FlexifoldPropeller typefolding FlexifoldPropeller shaft materialstainless steelShaft lubricationwaterManual bilge pumpyesElectrica linstallation12V SystemGenerator70Start battery12V / 95 Ah AcidService battery12V / 240 Ah AcidSternthruster battery12V / 240 Ah AcidSternthruster battery12V / 240 Ah AcidSternthruster battery55W (in front of wind shield)Solar panel55W (in front of wind shield)Shorepowerwith cable 230V / 16A (25 m)                                                                                                                                                                                                                                                                                                                                                                                                                                                                                       | Consumption (I/hr)       | 3,5                             |
| Engine cooling systemfreshwater heat exchangerDrivesail-driveDrivesail-driveSaildrive sealyesEngine controlselectrical VolvoGearboxhydraulic VolvoBowthrusterelectric RetractableSternthrusterelectric RetractableGearboxhydraulicPropeller typefolding FlexifoldPropeller typefolding FlexifoldPropeller blades3Propeller shaft materialstainless steelShaft lubricationwaterManual bilge pumpyesElectric bilge pumpyesElectrical installation12V SystemGeneratorroot exhaust Panda P10000i 8kWRunning hours generator70Start battery12V / 240 Ah Lithium (2023)Bowthruster battery12V / 240 Ah AcidSternthruster battery55W (in front of wind shield)Solar panel55W (in front of wind shield)Shorepowerwith cable 230V / 16A (25 m)                                                                                                                                                                                                                                                                                                                                                                                                                                                                 | Range (nm)               | 700                             |
| Drivesail-driveSaildrive sealyesEngine controlselectrical VolvoGearboxhydraulic VolvoBowthrusterelectric RetractableSternthrusterelectric RetractableGearboxhydraulicExhaustwatercooledPropeller typefolding FlexifoldPropeller blades3Propeller shaft materialstainless steelShaft lubricationwaterManual bilge pumpyesElectric bilge pumpyesElectrical installation12V SystemGeneratorvet exhaust Panda P10000i 8kWRunning hours generator70Start battery12V / 95 Ah AcidService battery12V / 240 Ah Lithium (2023)Bowthruster battery12V / 240 Ah AcidStart panel55W (in front of wind shield)Solar panel55W (in front of wind shield)Shorepowerwith cable 230V / 16A (25 m)                                                                                                                                                                                                                                                                                                                                                                                                                                                                                                                       | Engine hours             | 780                             |
| SailerSailerSailerive sealyesEngine controlselectrical VolvoGearboxhydraulic VolvoBowthrusterelectric RetractableSternthrusterelectric RetractableGearboxhydraulicExhaustwatercooledPropeller typefolding FlexifoldPropeller blades3Propeller shaft materialstainless steelShaft lubricationwaterManual bilge pumpyesElectrical installation12V SystemGeneratorwet exhaust Panda P10000i 8kWRunning hours generator70Start battery12V / 240 Ah Lithium (2023)Bowthruster battery12V / 240 Ah AcidSternthruster battery12V / 240 Ah AcidSternthruster battery55W (in front of wind shield)Shorepowerwith cable 230V / 16A (25 m)Insulation transformeryes                                                                                                                                                                                                                                                                                                                                                                                                                                                                                                                                              | Engine cooling system    | freshwater heat exchanger       |
| Endine controlsjobEngine controlselectrical VolvoGearboxhydraulic VolvoBowthrusterelectric RetractableSternthrusterelectric RetractableGearboxhydraulicExhaustwatercooledPropeller typefolding FlexifoldPropeller blades3Propeller shaft materialstainless steelShaft lubricationwaterManual bilge pumpyesElectric hige pumpyesElectrical installation12V SystemGeneratorvet exhaust Panda P10000i 8kWRunning hours generator70Start battery12V / 240 Ah Lithium (2023)Bowthruster battery12V / 240 Ah AcidSternthruster battery12V / 240 Ah AcidBattery monitorMastervolt DisplayBattery charger/InverterStow (in front of wind shield)Shorepowerwith cable 230V / 16A (25 m)Insulation transformeryes                                                                                                                                                                                                                                                                                                                                                                                                                                                                                               | Drive                    | sail-drive                      |
| Gearboxhydraulic VolvoBowthrusterelectric RetractableSternthrusterelectric RetractableGearboxhydraulicExhaustwatercooledPropeller typefolding FlexifoldPropeller blades3Propeller shaft materialstainless steelShaft lubricationwaterManual bilge pumpyesElectrical installation12V SystemGeneratorvet exhaust Panda P10000i 8kWRunning hours generator70Start battery12V / 240 Ah Lithium (2023)Bowthruster battery12V / 240 Ah AcidSternthruster batteryMastervolt DisplayBattery charger/InverterMastervolt Mass CombiSolar panel55W (in front of wind shield)Shorepowerwith cable 230V / 16A (25 m)Insulation transformeryes                                                                                                                                                                                                                                                                                                                                                                                                                                                                                                                                                                      | Saildrive seal           | yes                             |
| Bowthrusterelectric RetractableBowthrusterelectric RetractableGearboxhydraulicExhaustwatercooledPropeller typefolding FlexifoldPropeller blades3Propeller shaft materialstainless steelShaft lubricationwaterManual bilge pumpyesElectric bilge pumpyesElectrical installation12V SystemGeneratorvot exhaust Panda P10000i 8kWRunning hours generator70Start battery12V / 95 Ah AcidService battery12V / 240 Ah Lithium (2023)Bowthruster battery12V / 240 Ah AcidSternthruster battery12V / 240 Ah AcidBattery monitorMastervolt DisplayBattery charger/inverterSolar panelSolar panel55W (in front of wind shield)Shorepowerwith cable 230V / 16A (25 m)Insulation transformeryes                                                                                                                                                                                                                                                                                                                                                                                                                                                                                                                   | Engine controls          | electrical Volvo                |
| StendbackStendbackStendbackelectric RetractableGearboxhydraulicExhaustwatercooledPropeller typefolding FlexifoldPropeller blades3Propeller shaft materialstainless steelShaft lubricationwaterManual bilge pumpyesElectric bilge pumpyesElectrical installation12V SystemGeneratorwet exhaust Panda P10000i 8kWRunning hours generator70Start battery12V / 95 Ah AcidService battery12V / 240 Ah Lithium (2023)Bowthruster battery12V / 240 Ah AcidStart panterMastervolt DisplayBattery monitorMastervolt Mass CombiSolar panel55W (in front of wind shield)Shorepowerwith cable 230V / 16A (25 m)Insulation transformeryes                                                                                                                                                                                                                                                                                                                                                                                                                                                                                                                                                                          | Gearbox                  | hydraulic Volvo                 |
| GearboxhydraulicExhaustwatercooledPropeller typefolding FlexifoldPropeller blades3Propeller shaft materialstainless steelShaft lubricationwaterManual bilge pumpyesElectric bilge pumpyesElectrical installation12V SystemGeneratorwet exhaust Panda P10000i 8kWRunning hours generator70Start battery12V / 240 Ah Lithium (2023)Bowthruster battery12V / 240 Ah AcidSternthruster batteryMastervolt DisplayBattery monitorMastervolt DisplaySolar panel55W (in front of wind shield)Shorepowerwith cable 230V / 16A (25 m)Insulation transformeryes                                                                                                                                                                                                                                                                                                                                                                                                                                                                                                                                                                                                                                                  | Bowthruster              | electric Retractable            |
| ExhaustwatercooledPropeller typefolding FlexifoldPropeller blades3Propeller shaft materialstainless steelShaft lubricationwaterManual bilge pumpyesElectric bilge pumpyesElectrical installation12V SystemGeneratorwet exhaust Panda P10000i 8kWRunning hours generator70Start battery12V / 95 Ah AcidService battery4 x 12V / 240 Ah Lithium (2023)Bowthruster battery12V / 240 Ah AcidSternthruster battery55W (in front of wind shield)Solar panel55W (in front of wind shield)Shorepowerwith cable 230V / 16A (25 m)Insulation transformeryes                                                                                                                                                                                                                                                                                                                                                                                                                                                                                                                                                                                                                                                     | Sternthruster            | electric Retractable            |
| Propeller typefolding FlexifoldPropeller blades3Propeller shaft materialstainless steelShaft lubricationwaterManual bilge pumpyesElectric bilge pumpyesElectrical installation12V SystemGeneratorwet exhaust Panda P10000i 8kWRunning hours generator70Start battery12V / 95 Ah AcidService battery12V / 240 Ah Lithium (2023)Bowthruster battery12V / 240 Ah AcidSternthruster battery12V / 240 Ah AcidBattery monitorMastervolt DisplayBattery charger/inverterS5W (in front of wind shield)Shorepowerwith cable 230V / 16A (25 m)Insulation transformeryes                                                                                                                                                                                                                                                                                                                                                                                                                                                                                                                                                                                                                                         | Gearbox                  | hydraulic                       |
| Propeller blades3Propeller shaft materialstainless steelShaft lubricationwaterManual bilge pumpyesElectric bilge pumpyesElectrical installation12V SystemGeneratorwet exhaust Panda P10000i 8kWRunning hours generator70Start battery12V / 95 Ah AcidService battery12V / 95 Ah AcidBowthruster battery12V / 240 Ah Lithium (2023)Bowthruster battery12V / 240 Ah AcidSternthruster battery12V / 240 Ah AcidBattery monitorMastervolt DisplayBattery charger/inverterS5W (in front of wind shield)Shorepowerwith cable 230V / 16A (25 m)Insulation transformeryes                                                                                                                                                                                                                                                                                                                                                                                                                                                                                                                                                                                                                                     | Exhaust                  | watercooled                     |
| Propeller shaft materialstainless steelShaft lubricationwaterManual bilge pumpyesElectric bilge pumpyesElectrical installation12V SystemGeneratorwet exhaust Panda P10000i 8kWRunning hours generator70Start battery12V / 95 Ah AcidBowthruster battery12V / 240 Ah Lithium (2023)Bowthruster battery12V / 240 Ah AcidSternthruster battery12V / 240 Ah AcidBattery monitorMastervolt DisplayBattery charger/inverterMastervolt Mass CombiSolar panel55W (in front of wind shield)Shorepowerwith cable 230V / 16A (25 m)Insulation transformeryes                                                                                                                                                                                                                                                                                                                                                                                                                                                                                                                                                                                                                                                     | Propeller type           | folding Flexifold               |
| Shaft lubricationwaterManual bilge pumpyesElectric bilge pumpyesElectrical installation12V SystemGeneratorwet exhaust Panda P10000i 8kWRunning hours generator70Start battery12V / 95 Ah AcidService battery4 x 12V / 240 Ah Lithium (2023)Bowthruster battery12V / 240 Ah AcidSternthruster battery12V / 240 Ah AcidBattery monitorMastervolt DisplayBattery charger/inverterMastervolt Mass CombiSolar panel55W (in front of wind shield)Shorepowerwith cable 230V / 16A (25 m)Insulation transformeryes                                                                                                                                                                                                                                                                                                                                                                                                                                                                                                                                                                                                                                                                                            | Propeller blades         | 3                               |
| Manual bilge pumpyesElectric bilge pumpyesElectrical installation12V SystemGeneratorwet exhaust Panda P10000i 8kWRunning hours generator70Start battery12V / 95 Ah AcidService battery4 x 12V / 240 Ah Lithium (2023)Bowthruster battery12V / 240 Ah AcidSternthruster battery12V / 240 Ah AcidBattery monitorMastervolt DisplayBattery charger/inverterS5W (in front of wind shield)Shorepowerwith cable 230V / 16A (25 m)Insulation transformeryes                                                                                                                                                                                                                                                                                                                                                                                                                                                                                                                                                                                                                                                                                                                                                  | Propeller shaft material | stainless steel                 |
| Electric bilge pumpyesElectrical installation12V SystemGeneratorwet exhaust Panda P10000i 8kWRunning hours generator70Start battery12V / 95 Ah AcidService battery4 x 12V / 240 Ah Lithium (2023)Bowthruster battery12V / 240 Ah AcidSternthruster battery12V / 240 Ah AcidBattery monitorMastervolt DisplayBattery charger/inverter55W (in front of wind shield)Shorepowerwith cable 230V / 16A (25 m)Insulation transformeryes                                                                                                                                                                                                                                                                                                                                                                                                                                                                                                                                                                                                                                                                                                                                                                      | Shaft lubrication        | water                           |
| Electrical installation12V SystemGeneratorwet exhaust Panda P10000i 8kWRunning hours generator70Start battery12V / 95 Ah AcidService battery4 x 12V / 240 Ah Lithium (2023)Bowthruster battery12V / 240 Ah AcidSternthruster battery12V / 240 Ah AcidBattery monitorMastervolt DisplayBattery charger/inverterMastervolt Mass CombiSolar panel55W (in front of wind shield)Shorepowerwith cable 230V / 16A (25 m)Insulation transformeryes                                                                                                                                                                                                                                                                                                                                                                                                                                                                                                                                                                                                                                                                                                                                                            | Manual bilge pump        | yes                             |
| Generatorwet exhaust Panda P10000i 8kWRunning hours generator70Start battery12V / 95 Ah AcidService battery4 x 12V / 240 Ah Lithium (2023)Bowthruster battery12V / 240 Ah AcidSternthruster battery12V / 240 Ah AcidBattery monitorMastervolt DisplayBattery charger/inverterMastervolt Mass CombiSolar panel55W (in front of wind shield)Shorepowerwith cable 230V / 16A (25 m)Insulation transformeryes                                                                                                                                                                                                                                                                                                                                                                                                                                                                                                                                                                                                                                                                                                                                                                                             | Electric bilge pump      | yes                             |
| Running hours generator70Start battery12V/95 Ah AcidService battery4 x 12V/240 Ah Lithium (2023)Bowthruster battery12V/240 Ah AcidSternthruster battery12V/240 Ah AcidBattery monitorMastervolt DisplayBattery charger/inverterMastervolt Mass CombiSolar panel55W (in front of wind shield)Shorepowerwith cable 230V / 16A (25 m)Insulation transformeryes                                                                                                                                                                                                                                                                                                                                                                                                                                                                                                                                                                                                                                                                                                                                                                                                                                           | Electrical installation  | 12V System                      |
| Start battery12V / 95 Ah AcidService battery4 x 12V / 240 Ah Lithium (2023)Bowthruster battery12V / 240 Ah AcidSternthruster battery12V / 240 Ah AcidBattery monitorMastervolt DisplayBattery charger/inverterMastervolt Mass CombiSolar panel55W (in front of wind shield)Shorepowerwith cable 230V / 16A (25 m)Insulation transformeryes                                                                                                                                                                                                                                                                                                                                                                                                                                                                                                                                                                                                                                                                                                                                                                                                                                                            | Generator                | wet exhaust Panda P10000i 8kW   |
| Service battery4 x 12V / 240 Ah Lithium (2023)Bowthruster battery12V / 240 Ah AcidSternthruster battery12V / 240 Ah AcidBattery monitorMastervolt DisplayBattery charger/inverterMastervolt Mass CombiSolar panel55W (in front of wind shield)Shorepowerwith cable 230V / 16A (25 m)Insulation transformeryes                                                                                                                                                                                                                                                                                                                                                                                                                                                                                                                                                                                                                                                                                                                                                                                                                                                                                         | Running hours generator  | 70                              |
| Bowthruster battery12V / 240 Ah AcidSternthruster battery12V / 240 Ah AcidBattery monitorMastervolt DisplayBattery charger/inverterMastervolt Mass CombiSolar panel55W (in front of wind shield)Shorepowerwith cable 230V / 16A (25 m)Insulation transformeryes                                                                                                                                                                                                                                                                                                                                                                                                                                                                                                                                                                                                                                                                                                                                                                                                                                                                                                                                       | Start battery            | 12V / 95 Ah Acid                |
| Sternthruster battery12V / 240 Ah AcidBattery monitorMastervolt DisplayBattery charger/inverterMastervolt Mass CombiSolar panel55W (in front of wind shield)Shorepowerwith cable 230V / 16A (25 m)Insulation transformeryes                                                                                                                                                                                                                                                                                                                                                                                                                                                                                                                                                                                                                                                                                                                                                                                                                                                                                                                                                                           | Service battery          | 4 x 12V / 240 Ah Lithium (2023) |
| Battery monitorMastervolt DisplayBattery charger/inverterMastervolt Mass CombiSolar panel55W (in front of wind shield)Shorepowerwith cable 230V / 16A (25 m)Insulation transformeryes                                                                                                                                                                                                                                                                                                                                                                                                                                                                                                                                                                                                                                                                                                                                                                                                                                                                                                                                                                                                                 | Bowthruster battery      | 12V / 240 Ah Acid               |
| Battery charger/inverterMastervolt Mass CombiSolar panel55W (in front of wind shield)Shorepowerwith cable 230V / 16A (25 m)Insulation transformeryes                                                                                                                                                                                                                                                                                                                                                                                                                                                                                                                                                                                                                                                                                                                                                                                                                                                                                                                                                                                                                                                  | Sternthruster battery    | 12V / 240 Ah Acid               |
| Solar panel55W (in front of wind shield)Shorepowerwith cable 230V / 16A (25 m)Insulation transformeryes                                                                                                                                                                                                                                                                                                                                                                                                                                                                                                                                                                                                                                                                                                                                                                                                                                                                                                                                                                                                                                                                                               | Battery monitor          | Mastervolt Display              |
| Shorepower with cable 230V / 16A (25 m)   Insulation transformer yes                                                                                                                                                                                                                                                                                                                                                                                                                                                                                                                                                                                                                                                                                                                                                                                                                                                                                                                                                                                                                                                                                                                                  | Battery charger/inverter | Mastervolt Mass Combi           |
| Insulation transformer yes                                                                                                                                                                                                                                                                                                                                                                                                                                                                                                                                                                                                                                                                                                                                                                                                                                                                                                                                                                                                                                                                                                                                                                            | Solar panel              | 55W (in front of wind shield)   |
| yes                                                                                                                                                                                                                                                                                                                                                                                                                                                                                                                                                                                                                                                                                                                                                                                                                                                                                                                                                                                                                                                                                                                                                                                                   | Shorepower               | with cable 230V / 16A (25 m)    |
| Extra info Extra alternator                                                                                                                                                                                                                                                                                                                                                                                                                                                                                                                                                                                                                                                                                                                                                                                                                                                                                                                                                                                                                                                                                                                                                                           | Insulation transformer   | yes                             |
|                                                                                                                                                                                                                                                                                                                                                                                                                                                                                                                                                                                                                                                                                                                                                                                                                                                                                                                                                                                                                                                                                                                                                                                                       | Extra info               | Extra alternator                |