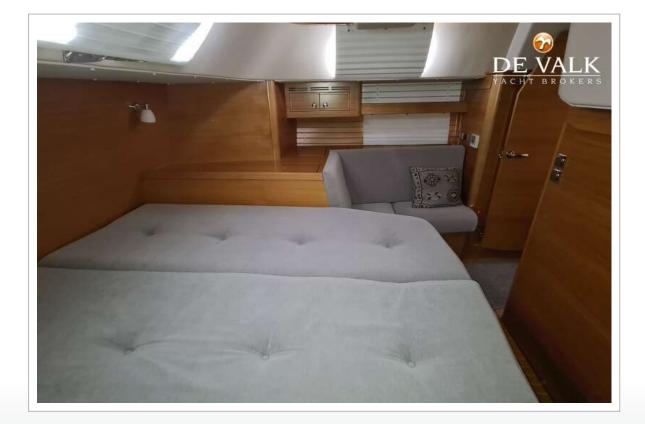

#### ACCOMMODATION

Headroom saloon (m)

Air-conditioning Chart table

Convertible berth

Cabins Berths Interior Layout Floor Saloon

Heating

Galley

Sink Cooker Oven

| 2                                                          |
|------------------------------------------------------------|
| 5                                                          |
| oak In silk finish                                         |
| 40c version with FW V-bed                                  |
| carpet                                                     |
| With two single chairs (Alcantara) & upholstery in de luxe |
| 1,94                                                       |
| diesel ducted hot air Webasto Airtop EVO 55                |
| single cycle airco In Aft Cabin (04.2023)                  |
| FW facing                                                  |
| In saloon (2,10 m long)                                    |
| Larger U-shape galley with 3 fridges                       |
| corian                                                     |
| stainless steel Double                                     |
| calor gas 2 burner & induction                             |
| Calor gas                                                  |

| Gas alarm                   |
|-----------------------------|
| Microwave/oven combi        |
| Fridge                      |
| Freezer                     |
| Hot water system            |
| Water pressure system       |
| Dishwasher                  |
| Hot water tap               |
| Crockery                    |
| Owners cabin                |
| Bed length (m)              |
| Wardrobe                    |
| Guest cabin 1               |
| Bed length (m)              |
| Wardrobe                    |
| Toilet                      |
| Toilet system               |
| Wash basin                  |
| Shower                      |
| Washing machine/dryer combi |
| Extra info                  |

Smoke detector in saloon area SS (230V) 2 x Isotherm (front & top loader, extra fridge) Isotherm 220V + engine 40L. Boiler electrical SS front - 230V yes Original HR double bed Aft 2,02 x 1,56 hanging/drawers/shelves v-bed Spacious 2,11 x 1,60 hanging/drawers/shelves shared electric at the toilet separate