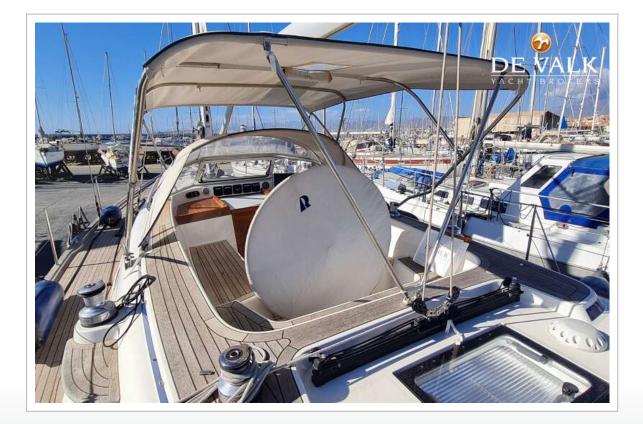

#### EQUIPMENT

| Fixed windscreen | yes                                     |
|------------------|-----------------------------------------|
| Sprayhood        | With extension                          |
| Bimini           | New 2023 (original)                     |
| Winter cover     | For cockpit                             |
| Cockpit cushions | yes                                     |
| Cockpit table    | Teak                                    |
| Bathing platform | Fold-out (manual) platform              |
| Boarding ladder  | stainless steel                         |
| Deck shower      | At bathing platform                     |
| Anchor           | Ultra SS (21 kg) with new holder (2022) |
| Anchor chain     | 70 m (8mm)                              |
| Anchor 2         | Bruce Stern Anchor SS (20 kg)           |