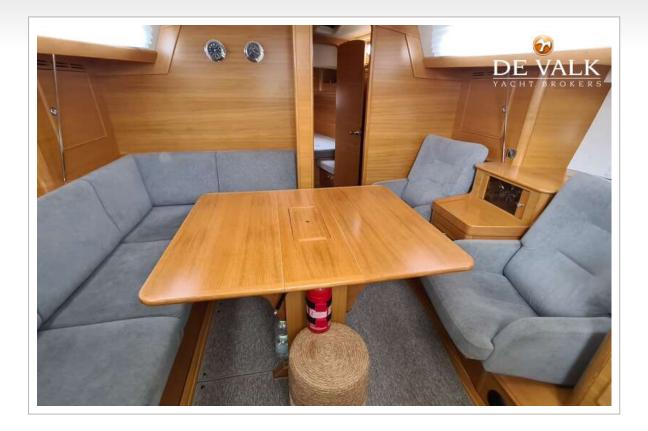

#### ACCOMMODATION

Headroom saloon (m)

Air-conditioning Chart table

Convertible berth

Cabins Berths Interior Layout Floor Saloon

Heating

Galley

Sink Cooker Oven

| 2                                                          |
|------------------------------------------------------------|
| 5                                                          |
| oak In silk finish                                         |
| 40c version with FW V-bed                                  |
| carpet                                                     |
| With two single chairs (Alcantara) & upholstery in de luxe |
| 1,94                                                       |
| diesel ducted hot air Webasto Airtop EVO 55                |
| single cycle airco In Aft Cabin (04.2023)                  |
| FW facing                                                  |
| In saloon (2,10 m long)                                    |
| Larger U-shape galley with 3 fridges                       |
| corian                                                     |
| stainless steel Double                                     |
| calor gas 2 burner & induction                             |
| Calor gas                                                  |