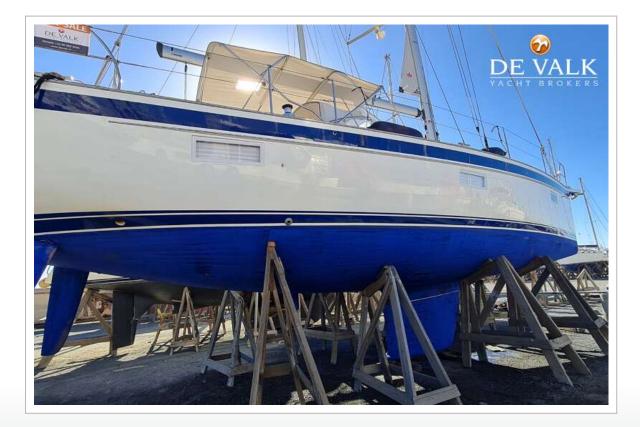

#### GENERAL

| Model                      | HALLBERG RASSY 40C |
|----------------------------|--------------------|
| Туре                       | sailing yacht      |
| LOA (m)                    | 13,06              |
| LWL (m)                    | 11,74              |
| Beam (m)                   | 4,18               |
| Draft (m)                  | 1,92               |
| Air draft (m)              | 19,75              |
| Air draft min (m)          | 4,37               |
| Headroom (m)               | 1,94               |
| Year built                 | 2020               |
| Launched                   | 2020 (Demoboat)    |
| Builder                    | Hallberg Rassy     |
| Country                    | Sweden             |
| Designer                   | German Frers       |
| Displacement (t)           | 11                 |
| Ballast (tonnes)           | 3,65               |
| Gross tonnage              | 18,7               |
| Net tonnage                | 16,8               |
| CE norm                    | А                  |
| Hull material              | GRP                |
| Hull colour                | white              |
| Hull shape                 | flat bottom        |
| Keel type                  | fin keel with bulb |
| Superstructure material    | GRP                |
| Rubbing strake             | stainless steel    |
| Deck material              | GRP                |
| Deck finish                | teak               |
| Superstructure deck finish | teak               |
| Cockpit deck finish        | teak               |
| Window frame               | aluminium          |
|                            |                    |