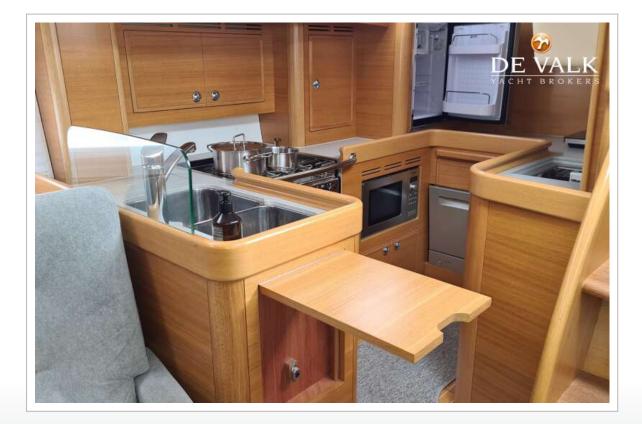

#### ACCOMMODATION

Headroom saloon (m)

Air-conditioning Chart table

Convertible berth

Cabins Berths Interior Layout Floor Saloon

Heating

Galley

Sink Cooker Oven

| 2                                                          |
|------------------------------------------------------------|
| 5                                                          |
| oak In silk finish                                         |
| 40c version with FW V-bed                                  |
| carpet                                                     |
| With two single chairs (Alcantara) & upholstery in de luxe |
| 1,94                                                       |
| diesel ducted hot air Webasto Airtop EVO 55                |
| single cycle airco In Aft Cabin (04.2023)                  |
| FW facing                                                  |
| In saloon (2,10 m long)                                    |
| Larger U-shape galley with 3 fridges                       |
| corian                                                     |
| stainless steel Double                                     |
| calor gas 2 burner & induction                             |
| Calor gas                                                  |

| Gas alarm                   |
|-----------------------------|
| Microwave/oven combi        |
| Fridge                      |
| Freezer                     |
| Hot water system            |
| Water pressure system       |
| Dishwasher                  |
| Hot water tap               |
| Crockery                    |
| Owners cabin                |
| Bed length (m)              |
| Wardrobe                    |
| Guest cabin 1               |
| Bed length (m)              |
| Wardrobe                    |
| Toilet                      |
| Toilet system               |
| Wash basin                  |
| Shower                      |
| Washing machine/dryer combi |
| Extra info                  |