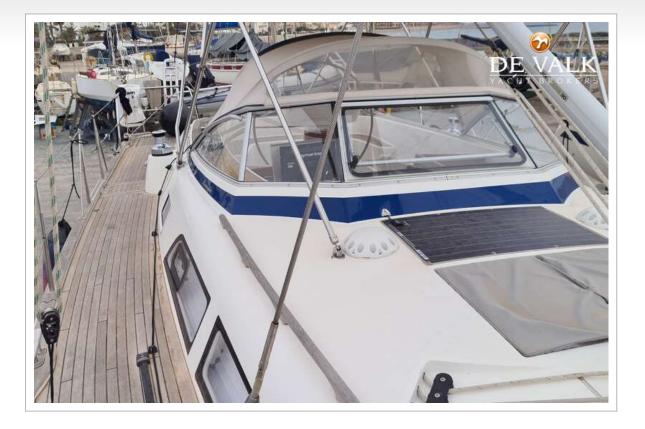

#### GENERAL

| Model                      | HALLBERG RASSY 40C |
|----------------------------|--------------------|
| Туре                       | sailing yacht      |
| LOA (m)                    | 13,06              |
| LWL (m)                    | 11,74              |
| Beam (m)                   | 4,18               |
| Draft (m)                  | 1,92               |
| Air draft (m)              | 19,75              |
| Air draft min (m)          | 4,37               |
| Headroom (m)               | 1,94               |
| Year built                 | 2020               |
| Launched                   | 2020 (Demoboat)    |
| Builder                    | Hallberg Rassy     |
| Country                    | Sweden             |
| Designer                   | German Frers       |
| Displacement (t)           | 11                 |
| Ballast (tonnes)           | 3,65               |
| Gross tonnage              | 18,7               |
| Net tonnage                | 16,8               |
| CE norm                    | А                  |
| Hull material              | GRP                |
| Hull colour                | white              |
| Hull shape                 | flat bottom        |
| Keel type                  | fin keel with bulb |
| Superstructure material    | GRP                |
| Rubbing strake             | stainless steel    |
| Deck material              | GRP                |
| Deck finish                | teak               |
| Superstructure deck finish | teak               |
| Cockpit deck finish        | teak               |
| Window frame               | aluminium          |
|                            |                    |

#### EQUIPMENT

| Fixed windscreen | yes                                     |
|------------------|-----------------------------------------|
| Sprayhood        | With extension                          |
| Bimini           | New 2023 (original)                     |
| Winter cover     | For cockpit                             |
| Cockpit cushions | yes                                     |
| Cockpit table    | Teak                                    |
| Bathing platform | Fold-out (manual) platform              |
| Boarding ladder  | stainless steel                         |
| Deck shower      | At bathing platform                     |
| Anchor           | Ultra SS (21 kg) with new holder (2022) |
| Anchor chain     | 70 m (8mm)                              |
| Anchor 2         | Bruce Stern Anchor SS (20 kg)           |