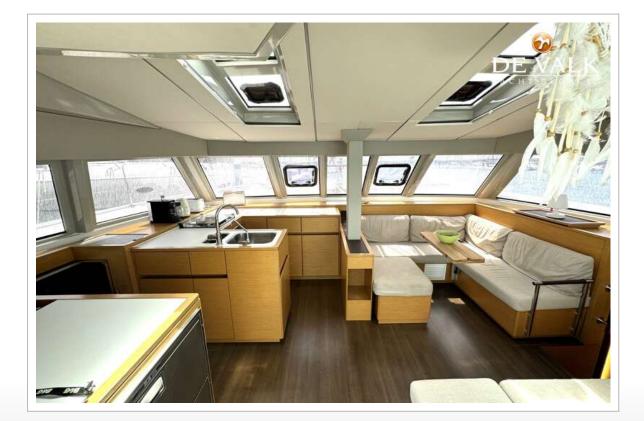

#### ACCOMMODATION

| Cabins                  | 3                         |
|-------------------------|---------------------------|
| Berths                  | 6                         |
| Crew cabin              | Possible in front         |
| Interior                | oak Light                 |
| Layout                  | Owners version            |
| Floor                   | woodprint Dark oak        |
| Open cockpit            | yes                       |
| Deck saloon             | yes                       |
| Headroom saloon (m)     | 2,1                       |
| Heating                 | Webasto A6 Compact, 230 V |
| Air-conditioning        | In all cabins             |
| Navigation center       | yes                       |
| Chart table             | yes                       |
| Aft Cabin               | yes                       |
| Dinette                 | yes                       |
| Sliding door to cockpit | yes                       |
| Galley                  | yes                       |
| Countertop              | Duropal White             |
| Sink                    | stainless steel Double    |
|                         |                           |

| Owners cabindouble bed With NeptuneBed length (m)2,1Wardrobehanging and shelvesBathroomen suiteToileten suiteToilet systemelectric Fresh waterWash basinin the bathroomShoweren suite Separate showerGuest cabin 1double bed Room with aBed length (m)2,1Wardrobehanging and shelvesBathroomen suiteToilet systemelectric Fresh waterWardrobehanging and shelvesBathroomen suiteToilet systemelectric Fresh waterWash basinin the bathroomShoweren suiteToilet systemelectric Fresh waterWash basinin the bathroomShoweren suiteGuest cabin 2double bedBed length (m)2,1Wardrobehanging and shelvesBathroomen suiteToileten suiteToileten suiteToilet systemmanual Salt waterWardrobehanging and shelvesBathroomin the bathroomShowerin the bathroomToilet systemmanual Salt waterWash basinin the bathroomShowerIn separated shower cabiExtra infoIn front of guest cabin 2 e                                                                                                                               |                       |                             |
|--------------------------------------------------------------------------------------------------------------------------------------------------------------------------------------------------------------------------------------------------------------------------------------------------------------------------------------------------------------------------------------------------------------------------------------------------------------------------------------------------------------------------------------------------------------------------------------------------------------------------------------------------------------------------------------------------------------------------------------------------------------------------------------------------------------------------------------------------------------------------------------------------------------------------------------------------------------------------------------------------------------|-----------------------|-----------------------------|
| Fridge3 xFridge3 xFreezerIn one of the fridgesWater system220V + engineWater pressure systemelectrical Plus water tapOwners cabindouble bed With NeptuneBed length (m)2,1Wardrobehanging and shelvesBathroomen suiteToileten suiteToilet systemelectric Fresh waterWash basinin the bathroomShoweren suiteGuest cabin 1double bed Room with aBed length (m)2,1Wardrobehanging and shelvesBathroomen suiteToilet systemelectric Fresh waterWash basinin the bathroomShoweren suiteGuest cabin 1double bed Room with aBed length (m)2,1Wardrobehanging and shelvesBathroomen suiteToilet systemelectric Fresh waterWash basinin the bathroomShoweren suiteGuest cabin 2double bedBed length (m)2,1Wardrobehanging and shelvesBathroomen suiteToilet systemen suiteWardrobehanging and shelvesBathroomen suiteToilet systemen suiteToilet systemmanual Salt waterWash basinin the bathroomShowerIn separated shower cabiKash basinin the bathroomShowerIn separated shower cabiWash basin                       | Cooker                | calor gas 3 burner          |
| FreezerIn one of the fridgesHot water system220V + engineWater pressure systemelectrical Plus water tapOwners cabindouble bed With NeptureBed length (m)2,1Wardrobehanging and shelvesBathroomen suiteToileten suiteToilet systemelectric Fresh waterWash basinin the bathroomShoweren suite Separate showedGuest cabin 1double bed Room with aBed length (m)2,1Wardrobehanging and shelvesBathroomen suiteGuest cabin 1double bed Room with aBed length (m)2,1Wardrobehanging and shelvesBathroomen suiteToilet systemelectric Fresh waterWash basinin the bathroomShoweren suiteToilet systemelectric Fresh waterWash basinin the bathroomShoweren suiteGuest cabin 2double bedBed length (m)2,1Wardrobehanging and shelvesBathroomen suiteGuest cabin 2double bedBed length (m)2,1Wardrobehanging and shelvesBathroomen suiteToilet systemen suiteToilet systemmanual Salt waterWash basinin the bathroomShowerIn separated shower cabiKash basinin the bathroomShowerIn separated shower cabiKash basin< | Oven                  | yes                         |
| HotochIn one of the integerHot water system220V + engineWater pressure systemelectrical Plus water tapOwners cabindouble bed With NeptuneBed length (m)2,1Wardrobehanging and shelvesBathroomen suiteToileten suiteToilet systemelectric Fresh waterWash basinin the bathroomShoweren suite Separate showeGuest cabin 1double bed Room with aBed length (m)2,1Wardrobehanging and shelvesBathroomen suiteToileten suiteToileten suiteGuest cabin 1double bed Room with aBed length (m)2,1Wardrobehanging and shelvesBathroomen suiteToileten suiteToilet systemelectric Fresh waterWash basinin the bathroomShoweren suite In separated showerGuest cabin 2double bedBed length (m)2,1Wardrobehanging and shelvesBed length (m)2,1Wardrobehanging and shelvesBathroomen suite In separated showerToileten suiteToilet systemmanual Salt waterToilet systemmanual Salt waterWash basinin the bathroomShowerIn separated shower cabiExtra infoIn front of guest cabi 2 end                                     | Fridge                | 3 x                         |
| Water pressure systemelectrical Plus water tapOwners cabindouble bed With NeptuneBed length (m)2,1Wardrobehanging and shelvesBathroomen suiteToileten suiteToilet systemelectric Fresh waterWash basinin the bathroomShoweren suite Separate showedGuest cabin 1double bed Room with aBed length (m)2,1Wardrobehanging and shelvesBathroomen suiteToileten suiteCould be bed Room with a2,1Wardrobehanging and shelvesBathroomen suiteToileten suiteCollet systemelectric Fresh waterWash basinin the bathroomShoweren suiteCollet systemelectric Fresh waterWash basinin the bathroomShoweren suite In separated showerGuest cabin 2double bedBed length (m)2,1Wardrobehanging and shelvesBathroomen suiteToilet systemen suiteWardrobehanging and shelvesBathroomen suiteToilet systemen suiteToilet systemmanual Salt waterWash basinin the bathroomShowerin separated shower cabinKash basinin the bathroomShowerIn front of guest cabin 2 en                                                            | Freezer               | In one of the fridges       |
| Owners cabindouble bed With NeptuneBed length (m)2,1Wardrobehanging and shelvesBathroomen suiteToileten suiteToilet systemelectric Fresh waterWash basinin the bathroomShoweren suite Separate showeGuest cabin 1double bed Room with aBed length (m)2,1Wardrobehanging and shelvesBathroomen suiteToilet systemelectric Fresh waterWardrobehanging and shelvesBathroomen suiteToilet systemelectric Fresh waterWash basinin the bathroomShoweren suiteToilet systemelectric Fresh waterWash basinin the bathroomShoweren suiteGuest cabin 2double bedBed length (m)2,1Wardrobehanging and shelvesBathroomen suiteToileten suiteToileten suiteToilet systemmanual Salt waterWash basinin the bathroomShowerIn separated shower cabinKash basinIn the of guest cabin 2 eKash basinIn front of guest cabin 2 e                         | Hot water system      | 220V + engine               |
| Bed length (m)2,1Wardrobehanging and shelvesBathroomen suiteToileten suiteToilet systemelectric Fresh waterWash basinin the bathroomShoweren suite Separate showerGuest cabin 1double bed Room with aBed length (m)2,1Wardrobehanging and shelvesBathroomen suiteToilet systemelectric Fresh waterWardrobehanging and shelvesBathroomen suiteToilet systemelectric Fresh waterWash basinin the bathroomShoweren suiteGuest cabin 2double bedBed length (m)2,1Wardrobehanging and shelvesBathroomen suiteToilet systemen suiteGuest cabin 2double bedBed length (m)2,1Wardrobehanging and shelvesBathroomen suiteToilet systemmanual Salt waterToilet systemmanual Salt waterWash basinin the bathroomShowerIn separated shower cabiExtra infoIn front of guest cabin 2 end                                                                                                                                                                                                                                   | Water pressure system | electrical Plus water tap v |
| Wardrobehanging and shelvesBathroomen suiteToileten suiteToilet systemelectric Fresh waterWash basinin the bathroomShoweren suite Separate showeGuest cabin 1double bed Room with aBed length (m)2,1Wardrobehanging and shelvesBathroomen suiteToilet systemen suiteToilet systemen suiteToilet systemen suiteToilet systemelectric Fresh waterWash basinin the bathroomShoweren suiteGuest cabin 2double bedBed length (m)2,1Wardrobehanging and shelvesBathroomen suite In separated showerGuest cabin 2double bedBed length (m)2,1Wardrobehanging and shelvesBathroomen suiteToilet systemen suiteToilet systemmanual Salt waterToilet systemmanual Salt waterWash basinin the bathroomShowerIn separated shower cabiExtra infoIn front of guest cabin 2 en                                                                                                                                                                                                                                               | Owners cabin          | double bed With Neptune     |
| Hanging and shelvesBathroomen suiteToileten suiteToilet systemelectric Fresh waterWash basinin the bathroomShoweren suite Separate showerGuest cabin 1double bed Room with aBed length (m)2,1Wardrobehanging and shelvesBathroomen suiteToilet systemelectric Fresh waterWash basinin the bathroomShoweren suiteToilet systemelectric Fresh waterWash basinin the bathroomShoweren suite In separated showerGuest cabin 2double bedBed length (m)2,1Wardrobehanging and shelvesBathroomen suiteToilet systemen suiteGuest cabin 2double bedBed length (m)2,1Wardrobehanging and shelvesBathroomen suiteToilet systemen suiteToilet systemmanual Salt waterWash basinin the bathroomShowerIn separated shower cabiExtra infoIn front of guest cabin 2 en                                                                                                                                                                                                                                                      | Bed length (m)        | 2,1                         |
| Toileten suiteToilet systemelectric Fresh waterWash basinin the bathroomShoweren suite Separate showerGuest cabin 1double bed Room with aBed length (m)2,1Wardrobehanging and shelvesBathroomen suiteToilet systemelectric Fresh waterWash basinin the bathroomShoweren suiteToilet systemelectric Fresh waterWash basinin the bathroomShoweren suite In separated showerGuest cabin 2double bedBed length (m)2,1Wardrobehanging and shelvesBed length (m)2,1Wardrobehanging and shelvesBathroomen suiteToilet systemen suiteToilet systemen suiteToilet systemmanual Salt waterWash basinin the bathroomShowerIn separated shower cabiExtra infoIn front of guest cabin 2 end                                                                                                                                                                                                                                                                                                                               | Wardrobe              | hanging and shelves         |
| Toilet systemelectric Fresh waterWash basinin the bathroomShoweren suite Separate showerGuest cabin 1double bed Room with aBed length (m)2,1Wardrobehanging and shelvesBathroomen suiteToileten suiteToilet systemelectric Fresh waterWash basinin the bathroomShoweren suiteGuest cabin 2double bedBed length (m)2,1Wardrobehanging and shelvesBathroomen suiteToilet systemelectric Fresh waterWash basinin the bathroomShoweren suite In separated shoGuest cabin 2double bedBed length (m)2,1Wardrobehanging and shelvesBathroomen suiteToileten suiteToilet systemmanual Salt waterWash basinin the bathroomShowerIn separated shower cabinShowerIn separated shower cabinKash basinin the bathroomShowerIn separated shower cabinKash basinin the bathroom                                                                                                                                                                                                                                             | Bathroom              | en suite                    |
| Wash basinin the bathroomShoweren suite Separate showerGuest cabin 1double bed Room with aBed length (m)2,1Wardrobehanging and shelvesBathroomen suiteToileten suiteToilet systemelectric Fresh waterWash basinin the bathroomShoweren suite In separated showerGuest cabin 2double bedBed length (m)2,1Wardrobehanging and shelvesBed length (m)2,1Wardrobehanging and shelvesBathroomen suiteToilet systemen suiteGuest cabin 2double bedBed length (m)2,1Wardrobehanging and shelvesBathroomen suiteToileten suiteWash basinin the bathroomShowerIn separated shower cabinShowerIn separated shower cabinExtra infoIn front of guest cabin 2 end                                                                                                                                                                                                                                                                                                                                                          | Toilet                | en suite                    |
| Showeren suite Separate showerGuest cabin 1double bed Room with aBed length (m)2,1Wardrobehanging and shelvesBathroomen suiteToileten suiteToilet systemelectric Fresh waterWash basinin the bathroomShoweren suite In separated showerGuest cabin 2double bedBed length (m)2,1Wardrobehanging and shelvesBed length (m)2,1Wardrobehanging and shelvesBathroomen suiteToileten suiteToileten suiteWardrobehanging and shelvesBathroomen suiteToileten suiteToileten suiteToilet systemmanual Salt waterWash basinin the bathroomShowerIn separated shower cabinExtra infoIn front of guest cabin 2 e                                                                                                                                                                                                                                                                                                                                                                                                         | Toilet system         | electric Fresh water        |
| Guest cabin 1double bed Room with aBed length (m)2,1Wardrobehanging and shelvesBathroomen suiteToileten suiteToilet systemelectric Fresh waterWash basinin the bathroomShoweren suite In separated showedGuest cabin 2double bedBed length (m)2,1Wardrobehanging and shelvesBathroomen suite In separated showedGuest cabin 2double bedBed length (m)2,1Wardrobehanging and shelvesBathroomen suiteToileten suiteToiletin the bathroomShowerIn separated shower cabiKash basinin the bathroomShowerIn separated shower cabiShowerIn front of guest cabin 2 e                                                                                                                                                                                                                                                                                                                                                                                                                                                 | Wash basin            | in the bathroom             |
| Bed length (m)2,1Wardrobehanging and shelvesBathroomen suiteToileten suiteToilet systemelectric Fresh waterWash basinin the bathroomShoweren suite In separated shotGuest cabin 2double bedBed length (m)2,1Wardrobehanging and shelvesBathroomen suiteToileten suiteShoweren suiteBed length (m)2,1Wardrobehanging and shelvesBathroomen suiteToileten suiteShowerIn separated shower cabiShowerIn separated shower cabiShowerIn separated shower cabiExtra infoIn front of guest cabin 2 end                                                                                                                                                                                                                                                                                                                                                                                                                                                                                                               | Shower                | en suite Separate showe     |
| Wardrobehanging and shelvesBathroomen suiteToileten suiteToilet systemelectric Fresh waterWash basinin the bathroomShoweren suite In separated shotGuest cabin 2double bedBed length (m)2,1Wardrobehanging and shelvesBathroomen suiteToileten suiteToileten suiteShoweren suiteIn the basinin the bathroomBathroomen suiteToilet systemmanual Salt waterWash basinin the bathroomShowerIn separated shower cabinExtra infoIn front of guest cabin 2 end                                                                                                                                                                                                                                                                                                                                                                                                                                                                                                                                                     | Guest cabin 1         | double bed Room with a      |
| Bathroomen suiteToileten suiteToilet systemelectric Fresh waterWash basinin the bathroomShoweren suite In separated shoGuest cabin 2double bedBed length (m)2,1Wardrobehanging and shelvesBathroomen suiteToiletyearToilet systemmanual Salt waterWash basinin the bathroomShowerIn separated shower cabinCollet systemmanual Salt waterManual ShowerIn separated shower cabinKash basinIn separated shower cabinShowerIn separated shower cabinShowerIn separated shower cabinKash basinIn front of guest cabin 2 e                                                                                                                                                                                                                                                                                                                                                                                                                                                                                         | Bed length (m)        | 2,1                         |
| Toileten suiteToilet systemelectric Fresh waterWash basinin the bathroomShoweren suite In separated shotGuest cabin 2double bedBed length (m)2,1Wardrobehanging and shelvesBathroomen suiteToilet systemmanual Salt waterWash basinin the bathroomShowerIn separated shower cabinExtra infoIn front of guest cabin 2 er                                                                                                                                                                                                                                                                                                                                                                                                                                                                                                                                                                                                                                                                                      | Wardrobe              | hanging and shelves         |
| Toilet systemelectric Fresh waterWash basinin the bathroomShoweren suite In separated showerGuest cabin 2double bedBed length (m)2,1Wardrobehanging and shelvesBathroomen suiteToileten suiteToilet systemmanual Salt waterWash basinin the bathroomShowerIn separated shower cabiExtra infoIn front of guest cabin 2 e                                                                                                                                                                                                                                                                                                                                                                                                                                                                                                                                                                                                                                                                                      | Bathroom              | en suite                    |
| Wash basinin the bathroomShoweren suite In separated showGuest cabin 2double bedBed length (m)2,1Wardrobehanging and shelvesBathroomen suiteToileten suiteToilet systemmanual Salt waterWash basinin the bathroomShowerIn separated shower cabinExtra infoIn front of guest cabin 2 er                                                                                                                                                                                                                                                                                                                                                                                                                                                                                                                                                                                                                                                                                                                       | Toilet                | en suite                    |
| Showeren suite In separated showerGuest cabin 2double bedBed length (m)2,1Wardrobehanging and shelvesBathroomen suiteToileten suiteToilet systemmanual Salt waterWash basinin the bathroomShowerIn separated shower cabiExtra infoIn front of guest cabin 2 e                                                                                                                                                                                                                                                                                                                                                                                                                                                                                                                                                                                                                                                                                                                                                | Toilet system         | electric Fresh water        |
| Guest cabin 2double bedBed length (m)2,1Wardrobehanging and shelvesBathroomen suiteToileten suiteToilet systemmanual Salt waterWash basinin the bathroomShowerIn separated shower cabiExtra infoIn front of guest cabin 2 e                                                                                                                                                                                                                                                                                                                                                                                                                                                                                                                                                                                                                                                                                                                                                                                  | Wash basin            | in the bathroom             |
| Bed length (m)2,1Wardrobehanging and shelvesBathroomen suiteToileten suiteToilet systemmanual Salt waterWash basinin the bathroomShowerIn separated shower cabinExtra infoIn front of guest cabin 2 e                                                                                                                                                                                                                                                                                                                                                                                                                                                                                                                                                                                                                                                                                                                                                                                                        | Shower                | en suite In separated sho   |
| Wardrobehanging and shelvesBathroomen suiteToileten suiteToilet systemmanual Salt waterWash basinin the bathroomShowerIn separated shower cabinExtra infoIn front of guest cabin 2 e                                                                                                                                                                                                                                                                                                                                                                                                                                                                                                                                                                                                                                                                                                                                                                                                                         | Guest cabin 2         | double bed                  |
| Bathroomen suiteToileten suiteToilet systemmanual Salt waterWash basinin the bathroomShowerIn separated shower cabiExtra infoIn front of guest cabin 2 e                                                                                                                                                                                                                                                                                                                                                                                                                                                                                                                                                                                                                                                                                                                                                                                                                                                     | Bed length (m)        | 2,1                         |
| Toileten suiteToilet systemmanual Salt waterWash basinin the bathroomShowerIn separated shower cabiExtra infoIn front of guest cabin 2 e                                                                                                                                                                                                                                                                                                                                                                                                                                                                                                                                                                                                                                                                                                                                                                                                                                                                     | Wardrobe              | hanging and shelves         |
| Toilet systemmanual Salt waterWash basinin the bathroomShowerIn separated shower cabiExtra infoIn front of guest cabin 2 e                                                                                                                                                                                                                                                                                                                                                                                                                                                                                                                                                                                                                                                                                                                                                                                                                                                                                   | Bathroom              | en suite                    |
| Wash basinin the bathroomShowerIn separated shower cabinExtra infoIn front of guest cabin 2 er                                                                                                                                                                                                                                                                                                                                                                                                                                                                                                                                                                                                                                                                                                                                                                                                                                                                                                               | Toilet                | en suite                    |
| ShowerIn separated shower cabiExtra infoIn front of guest cabin 2 e                                                                                                                                                                                                                                                                                                                                                                                                                                                                                                                                                                                                                                                                                                                                                                                                                                                                                                                                          | Toilet system         | manual Salt water           |
| Extra info In front of guest cabin 2 e                                                                                                                                                                                                                                                                                                                                                                                                                                                                                                                                                                                                                                                                                                                                                                                                                                                                                                                                                                       | Wash basin            | in the bathroom             |
|                                                                                                                                                                                                                                                                                                                                                                                                                                                                                                                                                                                                                                                                                                                                                                                                                                                                                                                                                                                                              | Shower                | In separated shower cabir   |
|                                                                                                                                                                                                                                                                                                                                                                                                                                                                                                                                                                                                                                                                                                                                                                                                                                                                                                                                                                                                              | Extra info            | In front of guest cabin 2 e |
| Crew cabin(s) Is possible, not foreseen                                                                                                                                                                                                                                                                                                                                                                                                                                                                                                                                                                                                                                                                                                                                                                                                                                                                                                                                                                      | Crew cabin(s)         | Is possible, not foreseen   |