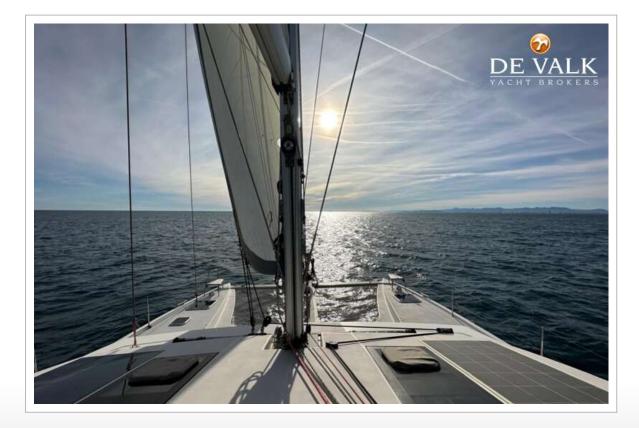

#### RIGGING

| Rigging                 | fractional        |
|-------------------------|-------------------|
| Standing rigging        | wire              |
| Material mast           | aluminium         |
| Spreaders               | 2                 |
| Mainsail                | yes               |
| Fully battened mainsail | yes               |
| Stoway mast             | yes               |
| Jib                     | Self tacking      |
| Code Zero               | Only used 3 times |
| Boomvang                | yes               |
| Primary sheet winch     | yes               |
|                         |                   |

Secondary sheet winch Multifunctional winches

yes Electrical