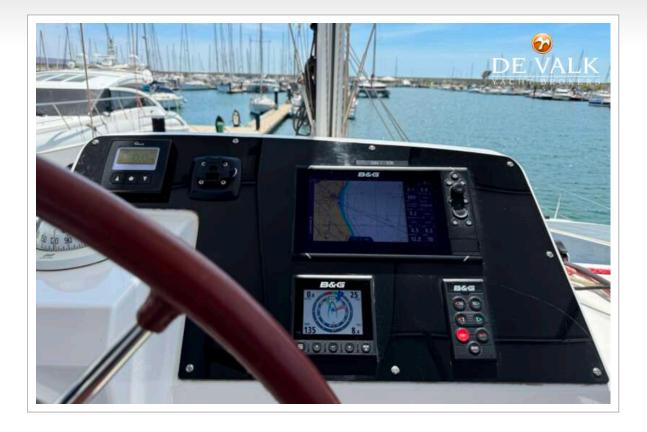

#### NAVIGATION

| Compass                | Plastimo Olympic 95                 |
|------------------------|-------------------------------------|
| Compass on flybridge   | yes                                 |
| Electric compass       | On pilot                            |
| Multi control display  | B&G                                 |
| VHF                    | B&G                                 |
| Autopilot              | B&G with new hydraulic pump         |
| Rudder angle indicator | B&G                                 |
| Radar/GPS              | B&G 2 x 9 inch Vulcan               |
| AIS transponder        | B&G                                 |
| Camera                 | Glomex system for home & one on B&G |
| Navigation lights      | yes                                 |