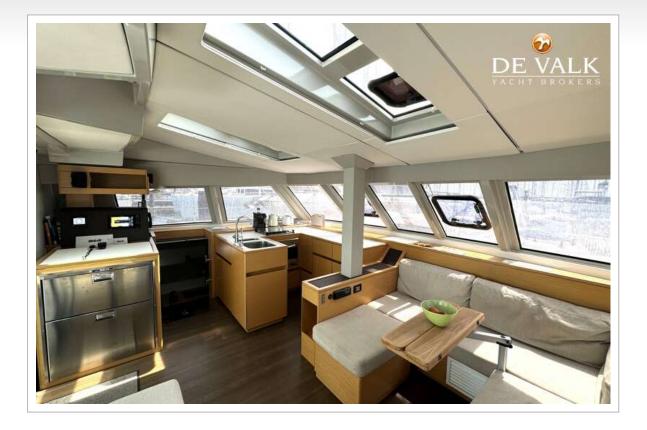

#### ACCOMMODATION

| Cabins                  | 3                         |
|-------------------------|---------------------------|
| Berths                  | 6                         |
| Crew cabin              | Possible in front         |
| Interior                | oak Light                 |
| Layout                  | Owners version            |
| Floor                   | woodprint Dark oak        |
| Open cockpit            | yes                       |
| Deck saloon             | yes                       |
| Headroom saloon (m)     | 2,1                       |
| Heating                 | Webasto A6 Compact, 230 V |
| Air-conditioning        | In all cabins             |
| Navigation center       | yes                       |
| Chart table             | yes                       |
| Aft Cabin               | yes                       |
| Dinette                 | yes                       |
| Sliding door to cockpit | yes                       |
| Galley                  | yes                       |
| Countertop              | Duropal White             |
| Sink                    | stainless steel Double    |
|                         |                           |

| Owners cabindouble bed With NeptuneBed length (m)2,1Wardrobehanging and shelvesBathroomen suiteToileten suiteToilet systemelectric Fresh waterWash basinin the bathroomShoweren suite Separate showerGuest cabin 1double bed Room with aBed length (m)2,1Wardrobehanging and shelvesBathroomen suiteToilet systemelectric Fresh waterWardrobehanging and shelvesBathroomen suiteToilet systemelectric Fresh waterWash basinin the bathroomShoweren suiteToilet systemelectric Fresh waterWash basinin the bathroomShoweren suiteGuest cabin 2double bedBed length (m)2,1Wardrobehanging and shelvesBathroomen suiteToileten suiteToileten suiteToilet systemmanual Salt waterWardrobehanging and shelvesBathroomin the bathroomShowerin the bathroomToilet systemmanual Salt waterWash basinin the bathroomShowerIn separated shower cabiExtra infoIn front of guest cabin 2 e                                                                                                                               |                       |                             |
|--------------------------------------------------------------------------------------------------------------------------------------------------------------------------------------------------------------------------------------------------------------------------------------------------------------------------------------------------------------------------------------------------------------------------------------------------------------------------------------------------------------------------------------------------------------------------------------------------------------------------------------------------------------------------------------------------------------------------------------------------------------------------------------------------------------------------------------------------------------------------------------------------------------------------------------------------------------------------------------------------------------|-----------------------|-----------------------------|
| Fridge3 xFridge3 xFreezerIn one of the fridgesWater system220V + engineWater pressure systemelectrical Plus water tapOwners cabindouble bed With NeptuneBed length (m)2,1Wardrobehanging and shelvesBathroomen suiteToileten suiteToilet systemelectric Fresh waterWash basinin the bathroomShoweren suiteGuest cabin 1double bed Room with aBed length (m)2,1Wardrobehanging and shelvesBathroomen suiteToilet systemelectric Fresh waterWash basinin the bathroomShoweren suiteGuest cabin 1double bed Room with aBed length (m)2,1Wardrobehanging and shelvesBathroomen suiteToilet systemelectric Fresh waterWash basinin the bathroomShoweren suiteGuest cabin 2double bedBed length (m)2,1Wardrobehanging and shelvesBathroomen suiteToilet systemen suiteWardrobehanging and shelvesBathroomen suiteToilet systemen suiteToilet systemmanual Salt waterWash basinin the bathroomShowerIn separated shower cabiKash basinin the bathroomShowerIn separated shower cabiWash basin                       | Cooker                | calor gas 3 burner          |
| FreezerIn one of the fridgesHot water system220V + engineWater pressure systemelectrical Plus water tapOwners cabindouble bed With NeptureBed length (m)2,1Wardrobehanging and shelvesBathroomen suiteToileten suiteToilet systemelectric Fresh waterWash basinin the bathroomShoweren suite Separate showedGuest cabin 1double bed Room with aBed length (m)2,1Wardrobehanging and shelvesBathroomen suiteGuest cabin 1double bed Room with aBed length (m)2,1Wardrobehanging and shelvesBathroomen suiteToilet systemelectric Fresh waterWash basinin the bathroomShoweren suiteToilet systemelectric Fresh waterWash basinin the bathroomShoweren suiteGuest cabin 2double bedBed length (m)2,1Wardrobehanging and shelvesBathroomen suiteGuest cabin 2double bedBed length (m)2,1Wardrobehanging and shelvesBathroomen suiteToilet systemen suiteToilet systemmanual Salt waterWash basinin the bathroomShowerIn separated shower cabiKash basinin the bathroomShowerIn separated shower cabiKash basin< | Oven                  | yes                         |
| HotochIn one of the integerHot water system220V + engineWater pressure systemelectrical Plus water tapOwners cabindouble bed With NeptuneBed length (m)2,1Wardrobehanging and shelvesBathroomen suiteToileten suiteToilet systemelectric Fresh waterWash basinin the bathroomShoweren suite Separate showeGuest cabin 1double bed Room with aBed length (m)2,1Wardrobehanging and shelvesBathroomen suiteToileten suiteToileten suiteGuest cabin 1double bed Room with aBed length (m)2,1Wardrobehanging and shelvesBathroomen suiteToileten suiteToilet systemelectric Fresh waterWash basinin the bathroomShoweren suite In separated showerGuest cabin 2double bedBed length (m)2,1Wardrobehanging and shelvesBed length (m)2,1Wardrobehanging and shelvesBathroomen suite In separated showerToileten suiteToilet systemmanual Salt waterToilet systemmanual Salt waterWash basinin the bathroomShowerIn separated shower cabiExtra infoIn front of guest cabi 2 end                                     | Fridge                | 3 x                         |
| Water pressure systemelectrical Plus water tapOwners cabindouble bed With NeptuneBed length (m)2,1Wardrobehanging and shelvesBathroomen suiteToileten suiteToilet systemelectric Fresh waterWash basinin the bathroomShoweren suite Separate showedGuest cabin 1double bed Room with aBed length (m)2,1Wardrobehanging and shelvesBathroomen suiteToileten suiteCould be bed Room with a2,1Wardrobehanging and shelvesBathroomen suiteToileten suiteCollet systemelectric Fresh waterWash basinin the bathroomShoweren suiteCollet systemelectric Fresh waterWash basinin the bathroomShoweren suite In separated showerGuest cabin 2double bedBed length (m)2,1Wardrobehanging and shelvesBathroomen suiteToilet systemen suiteWardrobehanging and shelvesBathroomen suiteToilet systemen suiteToilet systemmanual Salt waterWash basinin the bathroomShowerin separated shower cabinKash basinin the bathroomShowerIn front of guest cabin 2 en                                                            | Freezer               | In one of the fridges       |
| Owners cabindouble bed With NeptuneBed length (m)2,1Wardrobehanging and shelvesBathroomen suiteToileten suiteToilet systemelectric Fresh waterWash basinin the bathroomShoweren suite Separate showeGuest cabin 1double bed Room with aBed length (m)2,1Wardrobehanging and shelvesBathroomen suiteToilet systemelectric Fresh waterWardrobehanging and shelvesBathroomen suiteToilet systemelectric Fresh waterWash basinin the bathroomShoweren suiteToilet systemelectric Fresh waterWash basinin the bathroomShoweren suiteGuest cabin 2double bedBed length (m)2,1Wardrobehanging and shelvesBathroomen suiteToileten suiteToileten suiteToilet systemmanual Salt waterWash basinin the bathroomShowerIn separated shower cabinKash basinIn the of guest cabin 2 eKash basinIn front of guest cabin 2 e                         | Hot water system      | 220V + engine               |
| Bed length (m)2,1Wardrobehanging and shelvesBathroomen suiteToileten suiteToilet systemelectric Fresh waterWash basinin the bathroomShoweren suite Separate showerGuest cabin 1double bed Room with aBed length (m)2,1Wardrobehanging and shelvesBathroomen suiteToilet systemelectric Fresh waterWardrobehanging and shelvesBathroomen suiteToilet systemelectric Fresh waterWash basinin the bathroomShoweren suiteGuest cabin 2double bedBed length (m)2,1Wardrobehanging and shelvesBathroomen suiteToilet systemen suiteGuest cabin 2double bedBed length (m)2,1Wardrobehanging and shelvesBathroomen suiteToilet systemmanual Salt waterToilet systemmanual Salt waterWash basinin the bathroomShowerIn separated shower cabiExtra infoIn front of guest cabin 2 end                                                                                                                                                                                                                                   | Water pressure system | electrical Plus water tap v |
| Wardrobehanging and shelvesBathroomen suiteToileten suiteToilet systemelectric Fresh waterWash basinin the bathroomShoweren suite Separate showeGuest cabin 1double bed Room with aBed length (m)2,1Wardrobehanging and shelvesBathroomen suiteToilet systemen suiteToilet systemen suiteToilet systemen suiteToilet systemelectric Fresh waterWash basinin the bathroomShoweren suiteGuest cabin 2double bedBed length (m)2,1Wardrobehanging and shelvesBathroomen suite In separated showerGuest cabin 2double bedBed length (m)2,1Wardrobehanging and shelvesBathroomen suiteToilet systemen suiteToilet systemmanual Salt waterToilet systemmanual Salt waterWash basinin the bathroomShowerIn separated shower cabiExtra infoIn front of guest cabin 2 en                                                                                                                                                                                                                                               | Owners cabin          | double bed With Neptune     |
| Hanging and shelvesBathroomen suiteToileten suiteToilet systemelectric Fresh waterWash basinin the bathroomShoweren suite Separate showerGuest cabin 1double bed Room with aBed length (m)2,1Wardrobehanging and shelvesBathroomen suiteToilet systemelectric Fresh waterWash basinin the bathroomShoweren suiteToilet systemelectric Fresh waterWash basinin the bathroomShoweren suite In separated showerGuest cabin 2double bedBed length (m)2,1Wardrobehanging and shelvesBathroomen suiteToilet systemen suiteGuest cabin 2double bedBed length (m)2,1Wardrobehanging and shelvesBathroomen suiteToilet systemen suiteToilet systemmanual Salt waterWash basinin the bathroomShowerIn separated shower cabiExtra infoIn front of guest cabin 2 en                                                                                                                                                                                                                                                      | Bed length (m)        | 2,1                         |
| Toileten suiteToilet systemelectric Fresh waterWash basinin the bathroomShoweren suite Separate showerGuest cabin 1double bed Room with aBed length (m)2,1Wardrobehanging and shelvesBathroomen suiteToilet systemelectric Fresh waterWash basinin the bathroomShoweren suiteToilet systemelectric Fresh waterWash basinin the bathroomShoweren suite In separated showerGuest cabin 2double bedBed length (m)2,1Wardrobehanging and shelvesBed length (m)2,1Wardrobehanging and shelvesBathroomen suiteToilet systemen suiteToilet systemen suiteToilet systemmanual Salt waterWash basinin the bathroomShowerIn separated shower cabiExtra infoIn front of guest cabin 2 end                                                                                                                                                                                                                                                                                                                               | Wardrobe              | hanging and shelves         |
| Toilet systemelectric Fresh waterWash basinin the bathroomShoweren suite Separate showerGuest cabin 1double bed Room with aBed length (m)2,1Wardrobehanging and shelvesBathroomen suiteToileten suiteToilet systemelectric Fresh waterWash basinin the bathroomShoweren suiteGuest cabin 2double bedBed length (m)2,1Wardrobehanging and shelvesBathroomen suiteToilet systemelectric Fresh waterWash basinin the bathroomShoweren suite In separated shoGuest cabin 2double bedBed length (m)2,1Wardrobehanging and shelvesBathroomen suiteToileten suiteToilet systemmanual Salt waterWash basinin the bathroomShowerIn separated shower cabinShowerIn separated shower cabinKash basinin the bathroomShowerIn separated shower cabinKash basinin the bathroom                                                                                                                                                                                                                                             | Bathroom              | en suite                    |
| Wash basinin the bathroomShoweren suite Separate showerGuest cabin 1double bed Room with aBed length (m)2,1Wardrobehanging and shelvesBathroomen suiteToileten suiteToilet systemelectric Fresh waterWash basinin the bathroomShoweren suite In separated showerGuest cabin 2double bedBed length (m)2,1Wardrobehanging and shelvesBed length (m)2,1Wardrobehanging and shelvesBathroomen suiteToilet systemen suiteGuest cabin 2double bedBed length (m)2,1Wardrobehanging and shelvesBathroomen suiteToileten suiteWash basinin the bathroomShowerIn separated shower cabinShowerIn separated shower cabinExtra infoIn front of guest cabin 2 end                                                                                                                                                                                                                                                                                                                                                          | Toilet                | en suite                    |
| Showeren suite Separate showerGuest cabin 1double bed Room with aBed length (m)2,1Wardrobehanging and shelvesBathroomen suiteToileten suiteToilet systemelectric Fresh waterWash basinin the bathroomShoweren suite In separated showerGuest cabin 2double bedBed length (m)2,1Wardrobehanging and shelvesBed length (m)2,1Wardrobehanging and shelvesBathroomen suiteToileten suiteToileten suiteWardrobehanging and shelvesBathroomen suiteToileten suiteToileten suiteToilet systemmanual Salt waterWash basinin the bathroomShowerIn separated shower cabinExtra infoIn front of guest cabin 2 e                                                                                                                                                                                                                                                                                                                                                                                                         | Toilet system         | electric Fresh water        |
| Guest cabin 1double bed Room with aBed length (m)2,1Wardrobehanging and shelvesBathroomen suiteToileten suiteToilet systemelectric Fresh waterWash basinin the bathroomShoweren suite In separated showedGuest cabin 2double bedBed length (m)2,1Wardrobehanging and shelvesBathroomen suite In separated showedGuest cabin 2double bedBed length (m)2,1Wardrobehanging and shelvesBathroomen suiteToileten suiteToiletin the bathroomShowerIn separated shower cabiKash basinin the bathroomShowerIn separated shower cabiShowerIn front of guest cabin 2 e                                                                                                                                                                                                                                                                                                                                                                                                                                                 | Wash basin            | in the bathroom             |
| Bed length (m)2,1Wardrobehanging and shelvesBathroomen suiteToileten suiteToilet systemelectric Fresh waterWash basinin the bathroomShoweren suite In separated shotGuest cabin 2double bedBed length (m)2,1Wardrobehanging and shelvesBathroomen suiteToileten suiteShoweren suiteBed length (m)2,1Wardrobehanging and shelvesBathroomen suiteToileten suiteShowerIn separated shower cabiShowerIn separated shower cabiShowerIn separated shower cabiExtra infoIn front of guest cabin 2 end                                                                                                                                                                                                                                                                                                                                                                                                                                                                                                               | Shower                | en suite Separate showe     |
| Wardrobehanging and shelvesBathroomen suiteToileten suiteToilet systemelectric Fresh waterWash basinin the bathroomShoweren suite In separated shotGuest cabin 2double bedBed length (m)2,1Wardrobehanging and shelvesBathroomen suiteToileten suiteToileten suiteShoweren suiteIn the basinin the bathroomBathroomen suiteToilet systemmanual Salt waterWash basinin the bathroomShowerIn separated shower cabinExtra infoIn front of guest cabin 2 end                                                                                                                                                                                                                                                                                                                                                                                                                                                                                                                                                     | Guest cabin 1         | double bed Room with a      |
| Bathroomen suiteToileten suiteToilet systemelectric Fresh waterWash basinin the bathroomShoweren suite In separated shoGuest cabin 2double bedBed length (m)2,1Wardrobehanging and shelvesBathroomen suiteToiletyearToilet systemmanual Salt waterWash basinin the bathroomShowerIn separated shower cabinCollet systemmanual Salt waterManual ShowerIn separated shower cabinKash basinIn separated shower cabinShowerIn separated shower cabinShowerIn separated shower cabinKash basinIn front of guest cabin 2 e                                                                                                                                                                                                                                                                                                                                                                                                                                                                                         | Bed length (m)        | 2,1                         |
| Toileten suiteToilet systemelectric Fresh waterWash basinin the bathroomShoweren suite In separated shotGuest cabin 2double bedBed length (m)2,1Wardrobehanging and shelvesBathroomen suiteToilet systemmanual Salt waterWash basinin the bathroomShowerIn separated shower cabinExtra infoIn front of guest cabin 2 er                                                                                                                                                                                                                                                                                                                                                                                                                                                                                                                                                                                                                                                                                      | Wardrobe              | hanging and shelves         |
| Toilet systemelectric Fresh waterWash basinin the bathroomShoweren suite In separated showerGuest cabin 2double bedBed length (m)2,1Wardrobehanging and shelvesBathroomen suiteToileten suiteToilet systemmanual Salt waterWash basinin the bathroomShowerIn separated shower cabiExtra infoIn front of guest cabin 2 e                                                                                                                                                                                                                                                                                                                                                                                                                                                                                                                                                                                                                                                                                      | Bathroom              | en suite                    |
| Wash basinin the bathroomShoweren suite In separated showGuest cabin 2double bedBed length (m)2,1Wardrobehanging and shelvesBathroomen suiteToileten suiteToilet systemmanual Salt waterWash basinin the bathroomShowerIn separated shower cabinExtra infoIn front of guest cabin 2 er                                                                                                                                                                                                                                                                                                                                                                                                                                                                                                                                                                                                                                                                                                                       | Toilet                | en suite                    |
| Showeren suite In separated showerGuest cabin 2double bedBed length (m)2,1Wardrobehanging and shelvesBathroomen suiteToileten suiteToilet systemmanual Salt waterWash basinin the bathroomShowerIn separated shower cabiExtra infoIn front of guest cabin 2 e                                                                                                                                                                                                                                                                                                                                                                                                                                                                                                                                                                                                                                                                                                                                                | Toilet system         | electric Fresh water        |
| Guest cabin 2double bedBed length (m)2,1Wardrobehanging and shelvesBathroomen suiteToileten suiteToilet systemmanual Salt waterWash basinin the bathroomShowerIn separated shower cabiExtra infoIn front of guest cabin 2 e                                                                                                                                                                                                                                                                                                                                                                                                                                                                                                                                                                                                                                                                                                                                                                                  | Wash basin            | in the bathroom             |
| Bed length (m)2,1Wardrobehanging and shelvesBathroomen suiteToileten suiteToilet systemmanual Salt waterWash basinin the bathroomShowerIn separated shower cabinExtra infoIn front of guest cabin 2 e                                                                                                                                                                                                                                                                                                                                                                                                                                                                                                                                                                                                                                                                                                                                                                                                        | Shower                | en suite In separated sho   |
| Wardrobehanging and shelvesBathroomen suiteToileten suiteToilet systemmanual Salt waterWash basinin the bathroomShowerIn separated shower cabinExtra infoIn front of guest cabin 2 e                                                                                                                                                                                                                                                                                                                                                                                                                                                                                                                                                                                                                                                                                                                                                                                                                         | Guest cabin 2         | double bed                  |
| Bathroomen suiteToileten suiteToilet systemmanual Salt waterWash basinin the bathroomShowerIn separated shower cabiExtra infoIn front of guest cabin 2 e                                                                                                                                                                                                                                                                                                                                                                                                                                                                                                                                                                                                                                                                                                                                                                                                                                                     | Bed length (m)        | 2,1                         |
| Toileten suiteToilet systemmanual Salt waterWash basinin the bathroomShowerIn separated shower cabiExtra infoIn front of guest cabin 2 e                                                                                                                                                                                                                                                                                                                                                                                                                                                                                                                                                                                                                                                                                                                                                                                                                                                                     | Wardrobe              | hanging and shelves         |
| Toilet systemmanual Salt waterWash basinin the bathroomShowerIn separated shower cabiExtra infoIn front of guest cabin 2 e                                                                                                                                                                                                                                                                                                                                                                                                                                                                                                                                                                                                                                                                                                                                                                                                                                                                                   | Bathroom              | en suite                    |
| Wash basinin the bathroomShowerIn separated shower cabinExtra infoIn front of guest cabin 2 er                                                                                                                                                                                                                                                                                                                                                                                                                                                                                                                                                                                                                                                                                                                                                                                                                                                                                                               | Toilet                | en suite                    |
| ShowerIn separated shower cabiExtra infoIn front of guest cabin 2 e                                                                                                                                                                                                                                                                                                                                                                                                                                                                                                                                                                                                                                                                                                                                                                                                                                                                                                                                          | Toilet system         | manual Salt water           |
| Extra info In front of guest cabin 2 e                                                                                                                                                                                                                                                                                                                                                                                                                                                                                                                                                                                                                                                                                                                                                                                                                                                                                                                                                                       | Wash basin            | in the bathroom             |
|                                                                                                                                                                                                                                                                                                                                                                                                                                                                                                                                                                                                                                                                                                                                                                                                                                                                                                                                                                                                              | Shower                | In separated shower cabir   |
|                                                                                                                                                                                                                                                                                                                                                                                                                                                                                                                                                                                                                                                                                                                                                                                                                                                                                                                                                                                                              | Extra info            | In front of guest cabin 2 e |
| Crew cabin(s) Is possible, not foreseen                                                                                                                                                                                                                                                                                                                                                                                                                                                                                                                                                                                                                                                                                                                                                                                                                                                                                                                                                                      | Crew cabin(s)         | Is possible, not foreseen   |