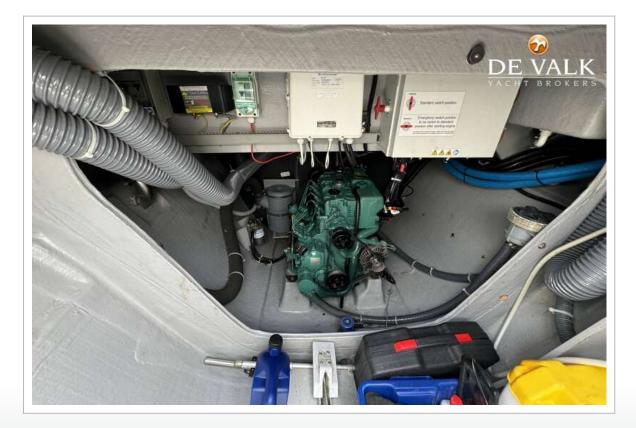

#### MACHINERY

No of engines 2 Make Volvo Туре D2-50F HP 50 kW 36.80 Fuel diesel Year installed 2018 Maximum speed (kn) 9 Cruising speed (kn) 7 Consumption (l/hr) 5 **Engine hours** 400, approx. Engine cooling system freshwater heat exchanger Drive sail-drive Engine controls electrical & bowden cable **Propeller type** folding Propeller blades 2 Manual bilge pump yes Electric bilge pump yes **Electrical installation** 12/228 Generator Whisper Power Start battery 2021 Service battery 2021 **Generator battery** yes **Battery charger** Victron Blue Power Charger, 12 V/30 Amp/3 outputs Inverter Victron Phoenix Inverter Smart, 12/2000 Battery charger/inverter Victron Phoenix Inverter Smart, 230 V, 12 V/3000/120 Solar panel 4 x

| Shorepower | yes                                                |
|------------|----------------------------------------------------|
| Watermaker | Ecosystems pro S 90, needs service check           |
| Extra info | Sb engine computer replaced, showing 140 hrs less. |
| Extra info | yes                                                |