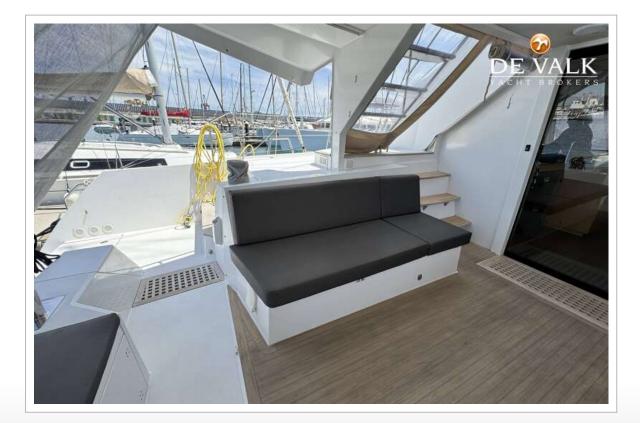

#### ACCOMMODATION

| Cabins                  | 3                         |
|-------------------------|---------------------------|
| Berths                  | 6                         |
| Crew cabin              | Possible in front         |
| Interior                | oak Light                 |
| Layout                  | Owners version            |
| Floor                   | woodprint Dark oak        |
| Open cockpit            | yes                       |
| Deck saloon             | yes                       |
| Headroom saloon (m)     | 2,1                       |
| Heating                 | Webasto A6 Compact, 230 V |
| Air-conditioning        | In all cabins             |
| Navigation center       | yes                       |
| Chart table             | yes                       |
| Aft Cabin               | yes                       |
| Dinette                 | yes                       |
| Sliding door to cockpit | yes                       |
| Galley                  | yes                       |
| Countertop              | Duropal White             |
| Sink                    | stainless steel Double    |
|                         |                           |

#### EQUIPMENT

| Fixed hardtop          | yes             |
|------------------------|-----------------|
| Winter cover           | For cockpit     |
| Cockpit cushions       | yes             |
| Cockpit table          | yes             |
| Cockpit chairs         | yes             |
| Bathing platform       | yes             |
| Boarding ladder        | stainless steel |
| Deck shower            | 2 x warm/cold   |
|                        |                 |
| Anchor                 | yes             |
| Anchor<br>Anchor chain |                 |
|                        | yes             |
| Anchor chain           | yes<br>70 mtr   |