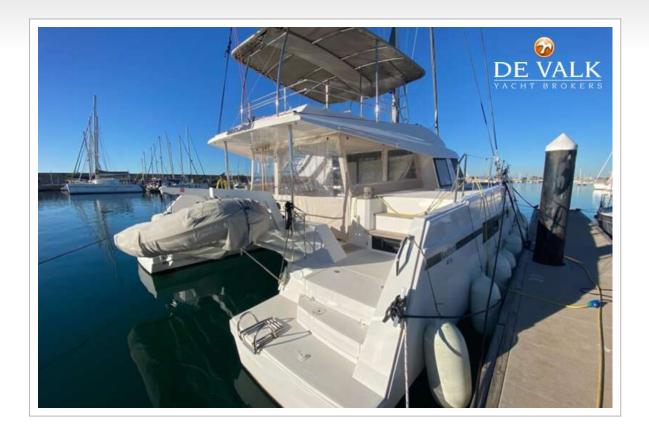

#### **BROKER'S COMMENTS**

Remarkable Nautitech 46 Fly 3 cabin owner's version in almost like new condition. This superb flybridge model with fixed hardtop and her 360 panoramic view is a joy to relax and sail at day and night. Engine hours of 400 tell you a very light usage and that shows everywhere, very neat outside and inside, fresh as almost factory new. Nice B&G package, generator, water maker and aircon's complete the list of extra's you wish for. Easy to sail in-mast main and self tacking jib for relaxed cruising, the Code zero can bring excitement at moments you choose. Fully serviced and ready to go!

#### GENERAL

| Model                                                                                                                                                                                                                    | NAUTITECH 46 FLY                                                                                                                         |
|--------------------------------------------------------------------------------------------------------------------------------------------------------------------------------------------------------------------------|------------------------------------------------------------------------------------------------------------------------------------------|
| Туре                                                                                                                                                                                                                     | catamaran sailing yacht                                                                                                                  |
| LOA (m)                                                                                                                                                                                                                  | 13,79                                                                                                                                    |
| LWL (m)                                                                                                                                                                                                                  | 13,71                                                                                                                                    |
| Beam (m)                                                                                                                                                                                                                 | 7,54                                                                                                                                     |
| Draft (m)                                                                                                                                                                                                                | 1,45                                                                                                                                     |
| Headroom (m)                                                                                                                                                                                                             | 2,10                                                                                                                                     |
| Year built                                                                                                                                                                                                               | 2017                                                                                                                                     |
| Launched                                                                                                                                                                                                                 | 2018                                                                                                                                     |
| Builder                                                                                                                                                                                                                  | Bavaria Yachtbau GmbH                                                                                                                    |
| Country                                                                                                                                                                                                                  | Germany                                                                                                                                  |
| Designer                                                                                                                                                                                                                 | Marc Lombard                                                                                                                             |
| Displacement (t)                                                                                                                                                                                                         | 11,4                                                                                                                                     |
| CE norm                                                                                                                                                                                                                  | A                                                                                                                                        |
| Hull material                                                                                                                                                                                                            | GRP                                                                                                                                      |
| Hull colour                                                                                                                                                                                                              | off-white                                                                                                                                |
|                                                                                                                                                                                                                          |                                                                                                                                          |
| Hull shape                                                                                                                                                                                                               | round-bilged Catamaran                                                                                                                   |
| Hull shape<br>Keel type                                                                                                                                                                                                  | round-bilged Catamaran<br>fin keel                                                                                                       |
|                                                                                                                                                                                                                          | -                                                                                                                                        |
| Keel type                                                                                                                                                                                                                | fin keel                                                                                                                                 |
| Keel type<br>Superstructure material                                                                                                                                                                                     | fin keel<br>GRP                                                                                                                          |
| Keel type<br>Superstructure material<br>Deck material                                                                                                                                                                    | fin keel<br>GRP<br>GRP                                                                                                                   |
| Keel type<br>Superstructure material<br>Deck material<br>Deck finish                                                                                                                                                     | fin keel<br>GRP<br>GRP<br>non-skid moulded in                                                                                            |
| Keel type<br>Superstructure material<br>Deck material<br>Deck finish<br>Superstructure deck finish                                                                                                                       | fin keel<br>GRP<br>GRP<br>non-skid moulded in<br>non-skid moulded in                                                                     |
| Keel type<br>Superstructure material<br>Deck material<br>Deck finish<br>Superstructure deck finish<br>Cockpit deck finish                                                                                                | fin keel<br>GRP<br>GRP<br>non-skid moulded in<br>non-skid moulded in<br>teak                                                             |
| Keel type<br>Superstructure material<br>Deck material<br>Deck finish<br>Superstructure deck finish<br>Cockpit deck finish<br>Antifouling (year)                                                                          | fin keel<br>GRP<br>GRP<br>non-skid moulded in<br>non-skid moulded in<br>teak<br>2024                                                     |
| Keel type<br>Superstructure material<br>Deck material<br>Deck finish<br>Superstructure deck finish<br>Cockpit deck finish<br>Antifouling (year)<br>Window material                                                       | fin keel<br>GRP<br>GRP<br>non-skid moulded in<br>non-skid moulded in<br>teak<br>2024<br>tempered glass                                   |
| Keel type<br>Superstructure material<br>Deck material<br>Deck finish<br>Superstructure deck finish<br>Cockpit deck finish<br>Antifouling (year)<br>Window material<br>Flybridge                                          | fin keel<br>GRP<br>GRP<br>non-skid moulded in<br>non-skid moulded in<br>teak<br>2024<br>tempered glass<br>yes                            |
| Keel type<br>Superstructure material<br>Deck material<br>Deck finish<br>Superstructure deck finish<br>Cockpit deck finish<br>Antifouling (year)<br>Window material<br>Flybridge<br>Flybridge cover                       | fin keel<br>GRP<br>GRP<br>non-skid moulded in<br>non-skid moulded in<br>teak<br>2024<br>tempered glass<br>yes<br>Over instruments        |
| Keel type<br>Superstructure material<br>Deck material<br>Deck finish<br>Superstructure deck finish<br>Cockpit deck finish<br>Antifouling (year)<br>Window material<br>Flybridge<br>Flybridge cover<br>Flybridge suncover | fin keel<br>GRP<br>GRP<br>non-skid moulded in<br>non-skid moulded in<br>teak<br>2024<br>tempered glass<br>yes<br>Over instruments<br>yes |

| yes                                                              |
|------------------------------------------------------------------|
| 2 x 300                                                          |
| yes                                                              |
| Flybridge with fixed sun cover                                   |
| Fixed sun cover with light panel, also red light for navigation. |
| Private owner version, no charter                                |
|                                                                  |