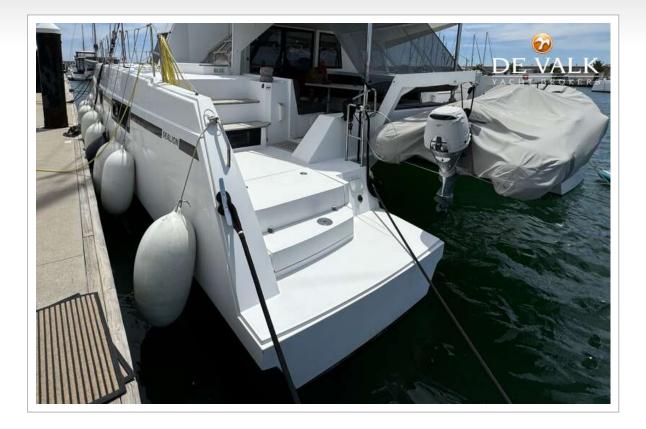

#### EQUIPMENT

| Fixed hardtop          | yes             |
|------------------------|-----------------|
| Winter cover           | For cockpit     |
| Cockpit cushions       | yes             |
| Cockpit table          | yes             |
| Cockpit chairs         | yes             |
| Bathing platform       | yes             |
| Boarding ladder        | stainless steel |
| Deck shower            | 2 x warm/cold   |
|                        |                 |
| Anchor                 | yes             |
| Anchor<br>Anchor chain |                 |
|                        | yes             |
| Anchor chain           | yes<br>70 mtr   |

| Deck wash             | yes             |
|-----------------------|-----------------|
| Dinghy                | Highfield       |
| Outboard              | Honda 20        |
| Davits                | yes             |
| Davits controls       | manual          |
| Sea railing           | yes             |
| Life raft             | container       |
| Life raft (pers)      | 6               |
| Last life raft survey | 2021            |
| Fenders               | yes             |
| Mooring lines         | yes             |
| Spare parts           | yes             |
| TV                    | yes             |
| Radio                 | Fusion          |
| iPod connection       | yes             |
| Cockpit speakers      | Cockpit and fly |
| Speakers in salon     | yes             |
| Fire extinguisher     | yes             |