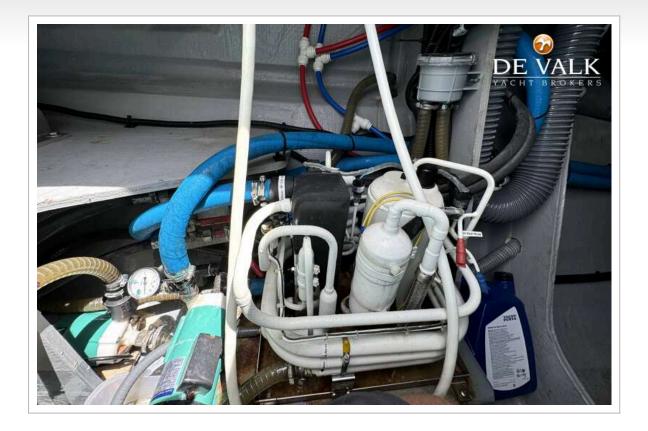

| Shorepower | yes                                                |
|------------|----------------------------------------------------|
| Watermaker | Ecosystems pro S 90, needs service check           |
| Extra info | Sb engine computer replaced, showing 140 hrs less. |
| Extra info | yes                                                |