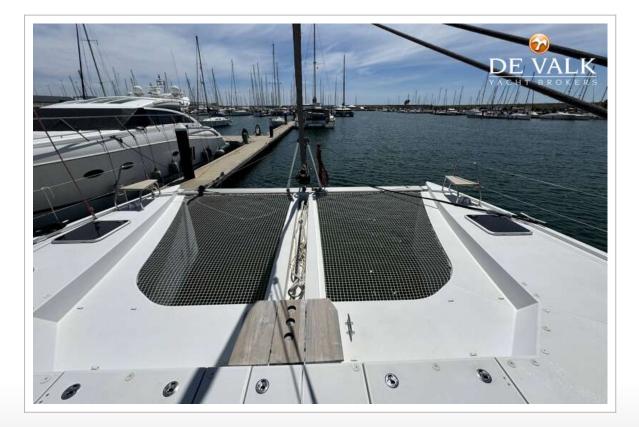

#### EQUIPMENT

| Fixed hardtop          | yes             |
|------------------------|-----------------|
| Winter cover           | For cockpit     |
| Cockpit cushions       | yes             |
| Cockpit table          | yes             |
| Cockpit chairs         | yes             |
| Bathing platform       | yes             |
| Boarding ladder        | stainless steel |
| Deck shower            | 2 x warm/cold   |
|                        |                 |
| Anchor                 | yes             |
| Anchor<br>Anchor chain |                 |
|                        | yes             |
| Anchor chain           | yes<br>70 mtr   |