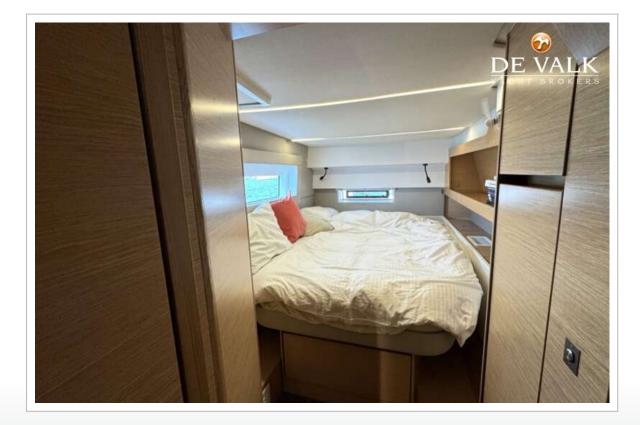

#### ACCOMMODATION

| Cabins                  | 3                         |
|-------------------------|---------------------------|
| Berths                  | 6                         |
| Crew cabin              | Possible in front         |
| Interior                | oak Light                 |
| Layout                  | Owners version            |
| Floor                   | woodprint Dark oak        |
| Open cockpit            | yes                       |
| Deck saloon             | yes                       |
| Headroom saloon (m)     | 2,1                       |
| Heating                 | Webasto A6 Compact, 230 V |
| Air-conditioning        | In all cabins             |
| Navigation center       | yes                       |
| Chart table             | yes                       |
| Aft Cabin               | yes                       |
| Dinette                 | yes                       |
| Sliding door to cockpit | yes                       |
| Galley                  | yes                       |
| Countertop              | Duropal White             |
| Sink                    | stainless steel Double    |
|                         |                           |

| Owners cabindouble bed With NeptuneBed length (m)2,1Wardrobehanging and shelvesBathroomen suiteToileten suiteToilet systemelectric Fresh waterWash basinin the bathroomShoweren suite Separate showerGuest cabin 1double bed Room with aBed length (m)2,1Wardrobehanging and shelvesBathroomen suiteToilet systemelectric Fresh waterWardrobehanging and shelvesBathroomen suiteToilet systemelectric Fresh waterWash basinin the bathroomShoweren suiteToilet systemelectric Fresh waterWash basinin the bathroomShoweren suiteGuest cabin 2double bedBed length (m)2,1Wardrobehanging and shelvesBathroomen suiteToileten suiteToileten suiteToilet systemmanual Salt waterWardrobehanging and shelvesBathroomin the bathroomShowerin the bathroomToilet systemmanual Salt waterWash basinin the bathroomShowerIn separated shower cabiExtra infoIn front of guest cabin 2 e                                                                                                                               |                       |                             |
|--------------------------------------------------------------------------------------------------------------------------------------------------------------------------------------------------------------------------------------------------------------------------------------------------------------------------------------------------------------------------------------------------------------------------------------------------------------------------------------------------------------------------------------------------------------------------------------------------------------------------------------------------------------------------------------------------------------------------------------------------------------------------------------------------------------------------------------------------------------------------------------------------------------------------------------------------------------------------------------------------------------|-----------------------|-----------------------------|
| Fridge3 xFridge3 xFreezerIn one of the fridgesWater system220V + engineWater pressure systemelectrical Plus water tapOwners cabindouble bed With NeptuneBed length (m)2,1Wardrobehanging and shelvesBathroomen suiteToileten suiteToilet systemelectric Fresh waterWash basinin the bathroomShoweren suiteGuest cabin 1double bed Room with aBed length (m)2,1Wardrobehanging and shelvesBathroomen suiteToilet systemelectric Fresh waterWash basinin the bathroomShoweren suiteGuest cabin 1double bed Room with aBed length (m)2,1Wardrobehanging and shelvesBathroomen suiteToilet systemelectric Fresh waterWash basinin the bathroomShoweren suiteGuest cabin 2double bedBed length (m)2,1Wardrobehanging and shelvesBathroomen suiteToilet systemen suiteWardrobehanging and shelvesBathroomen suiteToilet systemen suiteToilet systemmanual Salt waterWash basinin the bathroomShowerIn separated shower cabiKash basinin the bathroomShowerIn separated shower cabiWash basin                       | Cooker                | calor gas 3 burner          |
| FreezerIn one of the fridgesHot water system220V + engineWater pressure systemelectrical Plus water tapOwners cabindouble bed With NeptureBed length (m)2,1Wardrobehanging and shelvesBathroomen suiteToileten suiteToilet systemelectric Fresh waterWash basinin the bathroomShoweren suite Separate showedGuest cabin 1double bed Room with aBed length (m)2,1Wardrobehanging and shelvesBathroomen suiteGuest cabin 1double bed Room with aBed length (m)2,1Wardrobehanging and shelvesBathroomen suiteToilet systemelectric Fresh waterWash basinin the bathroomShoweren suiteToilet systemelectric Fresh waterWash basinin the bathroomShoweren suiteGuest cabin 2double bedBed length (m)2,1Wardrobehanging and shelvesBathroomen suiteGuest cabin 2double bedBed length (m)2,1Wardrobehanging and shelvesBathroomen suiteToilet systemen suiteToilet systemmanual Salt waterWash basinin the bathroomShowerIn separated shower cabiKash basinin the bathroomShowerIn separated shower cabiKash basin< | Oven                  | yes                         |
| HotochIn one of the integerHot water system220V + engineWater pressure systemelectrical Plus water tapOwners cabindouble bed With NeptuneBed length (m)2,1Wardrobehanging and shelvesBathroomen suiteToileten suiteToilet systemelectric Fresh waterWash basinin the bathroomShoweren suite Separate showeGuest cabin 1double bed Room with aBed length (m)2,1Wardrobehanging and shelvesBathroomen suiteToileten suiteToileten suiteGuest cabin 1double bed Room with aBed length (m)2,1Wardrobehanging and shelvesBathroomen suiteToileten suiteToilet systemelectric Fresh waterWash basinin the bathroomShoweren suite In separated showerGuest cabin 2double bedBed length (m)2,1Wardrobehanging and shelvesBed length (m)2,1Wardrobehanging and shelvesBathroomen suite In separated showerToileten suiteToilet systemmanual Salt waterToilet systemmanual Salt waterWash basinin the bathroomShowerIn separated shower cabiExtra infoIn front of guest cabi 2 end                                     | Fridge                | 3 x                         |
| Water pressure systemelectrical Plus water tapOwners cabindouble bed With NeptuneBed length (m)2,1Wardrobehanging and shelvesBathroomen suiteToileten suiteToilet systemelectric Fresh waterWash basinin the bathroomShoweren suite Separate showedGuest cabin 1double bed Room with aBed length (m)2,1Wardrobehanging and shelvesBathroomen suiteToileten suiteCould be bed Room with a2,1Wardrobehanging and shelvesBathroomen suiteToileten suiteCollet systemelectric Fresh waterWash basinin the bathroomShoweren suiteCollet systemelectric Fresh waterWash basinin the bathroomShoweren suite In separated showerGuest cabin 2double bedBed length (m)2,1Wardrobehanging and shelvesBathroomen suiteToilet systemen suiteWardrobehanging and shelvesBathroomen suiteToilet systemen suiteToilet systemmanual Salt waterWash basinin the bathroomShowerin separated shower cabinKash basinin the bathroomShowerIn front of guest cabin 2 en                                                            | Freezer               | In one of the fridges       |
| Owners cabindouble bed With NeptuneBed length (m)2,1Wardrobehanging and shelvesBathroomen suiteToileten suiteToilet systemelectric Fresh waterWash basinin the bathroomShoweren suite Separate showeGuest cabin 1double bed Room with aBed length (m)2,1Wardrobehanging and shelvesBathroomen suiteToilet systemelectric Fresh waterWardrobehanging and shelvesBathroomen suiteToilet systemelectric Fresh waterWash basinin the bathroomShoweren suiteToilet systemelectric Fresh waterWash basinin the bathroomShoweren suiteGuest cabin 2double bedBed length (m)2,1Wardrobehanging and shelvesBathroomen suiteToileten suiteToileten suiteToilet systemmanual Salt waterWash basinin the bathroomShowerIn separated shower cabinKash basinIn the of guest cabin 2 eKash basinIn front of guest cabin 2 e                         | Hot water system      | 220V + engine               |
| Bed length (m)2,1Wardrobehanging and shelvesBathroomen suiteToileten suiteToilet systemelectric Fresh waterWash basinin the bathroomShoweren suite Separate showerGuest cabin 1double bed Room with aBed length (m)2,1Wardrobehanging and shelvesBathroomen suiteToilet systemelectric Fresh waterWardrobehanging and shelvesBathroomen suiteToilet systemelectric Fresh waterWash basinin the bathroomShoweren suiteGuest cabin 2double bedBed length (m)2,1Wardrobehanging and shelvesBathroomen suiteToilet systemen suiteGuest cabin 2double bedBed length (m)2,1Wardrobehanging and shelvesBathroomen suiteToilet systemmanual Salt waterToilet systemmanual Salt waterWash basinin the bathroomShowerIn separated shower cabiExtra infoIn front of guest cabin 2 end                                                                                                                                                                                                                                   | Water pressure system | electrical Plus water tap v |
| Wardrobehanging and shelvesBathroomen suiteToileten suiteToilet systemelectric Fresh waterWash basinin the bathroomShoweren suite Separate showeGuest cabin 1double bed Room with aBed length (m)2,1Wardrobehanging and shelvesBathroomen suiteToilet systemen suiteToilet systemen suiteToilet systemen suiteToilet systemelectric Fresh waterWash basinin the bathroomShoweren suiteGuest cabin 2double bedBed length (m)2,1Wardrobehanging and shelvesBathroomen suite In separated showerGuest cabin 2double bedBed length (m)2,1Wardrobehanging and shelvesBathroomen suiteToilet systemen suiteToilet systemmanual Salt waterToilet systemmanual Salt waterWash basinin the bathroomShowerIn separated shower cabiExtra infoIn front of guest cabin 2 en                                                                                                                                                                                                                                               | Owners cabin          | double bed With Neptune     |
| Hanging and shelvesBathroomen suiteToileten suiteToilet systemelectric Fresh waterWash basinin the bathroomShoweren suite Separate showerGuest cabin 1double bed Room with aBed length (m)2,1Wardrobehanging and shelvesBathroomen suiteToilet systemelectric Fresh waterWash basinin the bathroomShoweren suiteToilet systemelectric Fresh waterWash basinin the bathroomShoweren suite In separated showerGuest cabin 2double bedBed length (m)2,1Wardrobehanging and shelvesBathroomen suiteToilet systemen suiteGuest cabin 2double bedBed length (m)2,1Wardrobehanging and shelvesBathroomen suiteToilet systemen suiteToilet systemmanual Salt waterWash basinin the bathroomShowerIn separated shower cabiExtra infoIn front of guest cabin 2 en                                                                                                                                                                                                                                                      | Bed length (m)        | 2,1                         |
| Toileten suiteToilet systemelectric Fresh waterWash basinin the bathroomShoweren suite Separate showerGuest cabin 1double bed Room with aBed length (m)2,1Wardrobehanging and shelvesBathroomen suiteToilet systemelectric Fresh waterWash basinin the bathroomShoweren suiteToilet systemelectric Fresh waterWash basinin the bathroomShoweren suite In separated showerGuest cabin 2double bedBed length (m)2,1Wardrobehanging and shelvesBed length (m)2,1Wardrobehanging and shelvesBathroomen suiteToilet systemen suiteToilet systemen suiteToilet systemmanual Salt waterWash basinin the bathroomShowerIn separated shower cabiExtra infoIn front of guest cabin 2 end                                                                                                                                                                                                                                                                                                                               | Wardrobe              | hanging and shelves         |
| Toilet systemelectric Fresh waterWash basinin the bathroomShoweren suite Separate showerGuest cabin 1double bed Room with aBed length (m)2,1Wardrobehanging and shelvesBathroomen suiteToileten suiteToilet systemelectric Fresh waterWash basinin the bathroomShoweren suiteGuest cabin 2double bedBed length (m)2,1Wardrobehanging and shelvesBathroomen suiteToilet systemelectric Fresh waterWash basinin the bathroomShoweren suite In separated shoGuest cabin 2double bedBed length (m)2,1Wardrobehanging and shelvesBathroomen suiteToileten suiteToilet systemmanual Salt waterWash basinin the bathroomShowerIn separated shower cabinShowerIn separated shower cabinKash basinin the bathroomShowerIn separated shower cabinKash basinin the bathroom                                                                                                                                                                                                                                             | Bathroom              | en suite                    |
| Wash basinin the bathroomShoweren suite Separate showerGuest cabin 1double bed Room with aBed length (m)2,1Wardrobehanging and shelvesBathroomen suiteToileten suiteToilet systemelectric Fresh waterWash basinin the bathroomShoweren suite In separated showerGuest cabin 2double bedBed length (m)2,1Wardrobehanging and shelvesBed length (m)2,1Wardrobehanging and shelvesBathroomen suiteToilet systemen suiteGuest cabin 2double bedBed length (m)2,1Wardrobehanging and shelvesBathroomen suiteToileten suiteWash basinin the bathroomShowerIn separated shower cabinShowerIn separated shower cabinExtra infoIn front of guest cabin 2 end                                                                                                                                                                                                                                                                                                                                                          | Toilet                | en suite                    |
| Showeren suite Separate showerGuest cabin 1double bed Room with aBed length (m)2,1Wardrobehanging and shelvesBathroomen suiteToileten suiteToilet systemelectric Fresh waterWash basinin the bathroomShoweren suite In separated showerGuest cabin 2double bedBed length (m)2,1Wardrobehanging and shelvesBed length (m)2,1Wardrobehanging and shelvesBathroomen suiteToileten suiteToileten suiteWardrobehanging and shelvesBathroomen suiteToileten suiteToileten suiteToilet systemmanual Salt waterWash basinin the bathroomShowerIn separated shower cabinExtra infoIn front of guest cabin 2 e                                                                                                                                                                                                                                                                                                                                                                                                         | Toilet system         | electric Fresh water        |
| Guest cabin 1double bed Room with aBed length (m)2,1Wardrobehanging and shelvesBathroomen suiteToileten suiteToilet systemelectric Fresh waterWash basinin the bathroomShoweren suite In separated showedGuest cabin 2double bedBed length (m)2,1Wardrobehanging and shelvesBathroomen suite In separated showedGuest cabin 2double bedBed length (m)2,1Wardrobehanging and shelvesBathroomen suiteToileten suiteToiletin the bathroomShowerIn separated shower cabiKash basinin the bathroomShowerIn separated shower cabiShowerIn front of guest cabin 2 e                                                                                                                                                                                                                                                                                                                                                                                                                                                 | Wash basin            | in the bathroom             |
| Bed length (m)2,1Wardrobehanging and shelvesBathroomen suiteToileten suiteToilet systemelectric Fresh waterWash basinin the bathroomShoweren suite In separated shotGuest cabin 2double bedBed length (m)2,1Wardrobehanging and shelvesBathroomen suiteToileten suiteShoweren suiteBed length (m)2,1Wardrobehanging and shelvesBathroomen suiteToileten suiteShowerIn separated shower cabiShowerIn separated shower cabiShowerIn separated shower cabiExtra infoIn front of guest cabin 2 end                                                                                                                                                                                                                                                                                                                                                                                                                                                                                                               | Shower                | en suite Separate showe     |
| Wardrobehanging and shelvesBathroomen suiteToileten suiteToilet systemelectric Fresh waterWash basinin the bathroomShoweren suite In separated shotGuest cabin 2double bedBed length (m)2,1Wardrobehanging and shelvesBathroomen suiteToileten suiteToileten suiteShoweren suiteIn the basinin the bathroomBathroomen suiteToilet systemmanual Salt waterWash basinin the bathroomShowerIn separated shower cabinExtra infoIn front of guest cabin 2 end                                                                                                                                                                                                                                                                                                                                                                                                                                                                                                                                                     | Guest cabin 1         | double bed Room with a      |
| Bathroomen suiteToileten suiteToilet systemelectric Fresh waterWash basinin the bathroomShoweren suite In separated shoGuest cabin 2double bedBed length (m)2,1Wardrobehanging and shelvesBathroomen suiteToiletyearToilet systemmanual Salt waterWash basinin the bathroomShowerIn separated shower cabinCollet systemmanual Salt waterManual ShowerIn separated shower cabinKash basinIn separated shower cabinShowerIn separated shower cabinShowerIn separated shower cabinKash basinIn front of guest cabin 2 e                                                                                                                                                                                                                                                                                                                                                                                                                                                                                         | Bed length (m)        | 2,1                         |
| Toileten suiteToilet systemelectric Fresh waterWash basinin the bathroomShoweren suite In separated shotGuest cabin 2double bedBed length (m)2,1Wardrobehanging and shelvesBathroomen suiteToilet systemmanual Salt waterWash basinin the bathroomShowerIn separated shower cabinExtra infoIn front of guest cabin 2 er                                                                                                                                                                                                                                                                                                                                                                                                                                                                                                                                                                                                                                                                                      | Wardrobe              | hanging and shelves         |
| Toilet systemelectric Fresh waterWash basinin the bathroomShoweren suite In separated showerGuest cabin 2double bedBed length (m)2,1Wardrobehanging and shelvesBathroomen suiteToileten suiteToilet systemmanual Salt waterWash basinin the bathroomShowerIn separated shower cabiExtra infoIn front of guest cabin 2 e                                                                                                                                                                                                                                                                                                                                                                                                                                                                                                                                                                                                                                                                                      | Bathroom              | en suite                    |
| Wash basinin the bathroomShoweren suite In separated showGuest cabin 2double bedBed length (m)2,1Wardrobehanging and shelvesBathroomen suiteToileten suiteToilet systemmanual Salt waterWash basinin the bathroomShowerIn separated shower cabinExtra infoIn front of guest cabin 2 er                                                                                                                                                                                                                                                                                                                                                                                                                                                                                                                                                                                                                                                                                                                       | Toilet                | en suite                    |
| Showeren suite In separated showerGuest cabin 2double bedBed length (m)2,1Wardrobehanging and shelvesBathroomen suiteToileten suiteToilet systemmanual Salt waterWash basinin the bathroomShowerIn separated shower cabiExtra infoIn front of guest cabin 2 e                                                                                                                                                                                                                                                                                                                                                                                                                                                                                                                                                                                                                                                                                                                                                | Toilet system         | electric Fresh water        |
| Guest cabin 2double bedBed length (m)2,1Wardrobehanging and shelvesBathroomen suiteToileten suiteToilet systemmanual Salt waterWash basinin the bathroomShowerIn separated shower cabiExtra infoIn front of guest cabin 2 e                                                                                                                                                                                                                                                                                                                                                                                                                                                                                                                                                                                                                                                                                                                                                                                  | Wash basin            | in the bathroom             |
| Bed length (m)2,1Wardrobehanging and shelvesBathroomen suiteToileten suiteToilet systemmanual Salt waterWash basinin the bathroomShowerIn separated shower cabinExtra infoIn front of guest cabin 2 e                                                                                                                                                                                                                                                                                                                                                                                                                                                                                                                                                                                                                                                                                                                                                                                                        | Shower                | en suite In separated sho   |
| Wardrobehanging and shelvesBathroomen suiteToileten suiteToilet systemmanual Salt waterWash basinin the bathroomShowerIn separated shower cabinExtra infoIn front of guest cabin 2 e                                                                                                                                                                                                                                                                                                                                                                                                                                                                                                                                                                                                                                                                                                                                                                                                                         | Guest cabin 2         | double bed                  |
| Bathroomen suiteToileten suiteToilet systemmanual Salt waterWash basinin the bathroomShowerIn separated shower cabiExtra infoIn front of guest cabin 2 e                                                                                                                                                                                                                                                                                                                                                                                                                                                                                                                                                                                                                                                                                                                                                                                                                                                     | Bed length (m)        | 2,1                         |
| Toileten suiteToilet systemmanual Salt waterWash basinin the bathroomShowerIn separated shower cabiExtra infoIn front of guest cabin 2 e                                                                                                                                                                                                                                                                                                                                                                                                                                                                                                                                                                                                                                                                                                                                                                                                                                                                     | Wardrobe              | hanging and shelves         |
| Toilet systemmanual Salt waterWash basinin the bathroomShowerIn separated shower cabiExtra infoIn front of guest cabin 2 e                                                                                                                                                                                                                                                                                                                                                                                                                                                                                                                                                                                                                                                                                                                                                                                                                                                                                   | Bathroom              | en suite                    |
| Wash basinin the bathroomShowerIn separated shower cabinExtra infoIn front of guest cabin 2 er                                                                                                                                                                                                                                                                                                                                                                                                                                                                                                                                                                                                                                                                                                                                                                                                                                                                                                               | Toilet                | en suite                    |
| ShowerIn separated shower cabiExtra infoIn front of guest cabin 2 e                                                                                                                                                                                                                                                                                                                                                                                                                                                                                                                                                                                                                                                                                                                                                                                                                                                                                                                                          | Toilet system         | manual Salt water           |
| Extra info In front of guest cabin 2 e                                                                                                                                                                                                                                                                                                                                                                                                                                                                                                                                                                                                                                                                                                                                                                                                                                                                                                                                                                       | Wash basin            | in the bathroom             |
|                                                                                                                                                                                                                                                                                                                                                                                                                                                                                                                                                                                                                                                                                                                                                                                                                                                                                                                                                                                                              | Shower                | In separated shower cabir   |
|                                                                                                                                                                                                                                                                                                                                                                                                                                                                                                                                                                                                                                                                                                                                                                                                                                                                                                                                                                                                              | Extra info            | In front of guest cabin 2 e |
| Crew cabin(s) Is possible, not foreseen                                                                                                                                                                                                                                                                                                                                                                                                                                                                                                                                                                                                                                                                                                                                                                                                                                                                                                                                                                      | Crew cabin(s)         | Is possible, not foreseen   |