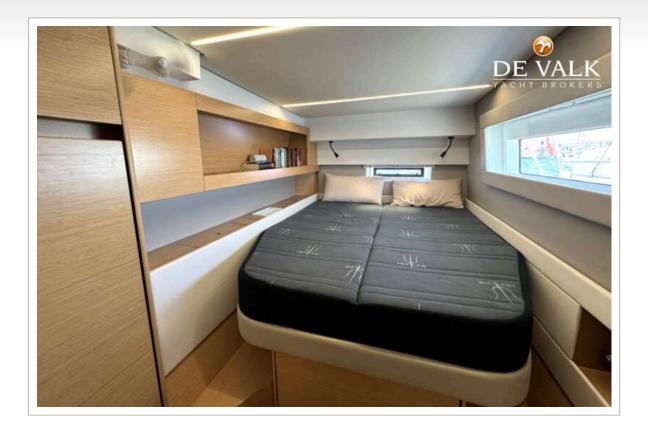

#### ACCOMMODATION

| Cabins                  | 3                         |
|-------------------------|---------------------------|
| Berths                  | 6                         |
| Crew cabin              | Possible in front         |
| Interior                | oak Light                 |
| Layout                  | Owners version            |
| Floor                   | woodprint Dark oak        |
| Open cockpit            | yes                       |
| Deck saloon             | yes                       |
| Headroom saloon (m)     | 2,1                       |
| Heating                 | Webasto A6 Compact, 230 V |
| Air-conditioning        | In all cabins             |
| Navigation center       | yes                       |
| Chart table             | yes                       |
| Aft Cabin               | yes                       |
| Dinette                 | yes                       |
| Sliding door to cockpit | yes                       |
| Galley                  | yes                       |
| Countertop              | Duropal White             |
| Sink                    | stainless steel Double    |
|                         |                           |

| Owners cabindouble bed With NeptuneBed length (m)2,1Wardrobehanging and shelvesBathroomen suiteToileten suiteToilet systemelectric Fresh waterWash basinin the bathroomShoweren suite Separate showerGuest cabin 1double bed Room with aBed length (m)2,1Wardrobehanging and shelvesBathroomen suiteToilet systemelectric Fresh waterWardrobehanging and shelvesBathroomen suiteToilet systemelectric Fresh waterWash basinin the bathroomShoweren suiteToilet systemelectric Fresh waterWash basinin the bathroomShoweren suiteGuest cabin 2double bedBed length (m)2,1Wardrobehanging and shelvesBathroomen suiteToileten suiteToileten suiteToilet systemmanual Salt waterWardrobehanging and shelvesBathroomin the bathroomShowerin the bathroomToilet systemmanual Salt waterWash basinin the bathroomShowerIn separated shower cabiExtra infoIn front of guest cabin 2 e                                                                                                                               |                       |                             |
|--------------------------------------------------------------------------------------------------------------------------------------------------------------------------------------------------------------------------------------------------------------------------------------------------------------------------------------------------------------------------------------------------------------------------------------------------------------------------------------------------------------------------------------------------------------------------------------------------------------------------------------------------------------------------------------------------------------------------------------------------------------------------------------------------------------------------------------------------------------------------------------------------------------------------------------------------------------------------------------------------------------|-----------------------|-----------------------------|
| Fridge3 xFridge3 xFreezerIn one of the fridgesWater system220V + engineWater pressure systemelectrical Plus water tapOwners cabindouble bed With NeptuneBed length (m)2,1Wardrobehanging and shelvesBathroomen suiteToileten suiteToilet systemelectric Fresh waterWash basinin the bathroomShoweren suiteGuest cabin 1double bed Room with aBed length (m)2,1Wardrobehanging and shelvesBathroomen suiteToilet systemelectric Fresh waterWash basinin the bathroomShoweren suiteGuest cabin 1double bed Room with aBed length (m)2,1Wardrobehanging and shelvesBathroomen suiteToilet systemelectric Fresh waterWash basinin the bathroomShoweren suiteGuest cabin 2double bedBed length (m)2,1Wardrobehanging and shelvesBathroomen suiteToilet systemen suiteWardrobehanging and shelvesBathroomen suiteToilet systemen suiteToilet systemmanual Salt waterWash basinin the bathroomShowerIn separated shower cabiKash basinin the bathroomShowerIn separated shower cabiWash basin                       | Cooker                | calor gas 3 burner          |
| FreezerIn one of the fridgesHot water system220V + engineWater pressure systemelectrical Plus water tapOwners cabindouble bed With NeptureBed length (m)2,1Wardrobehanging and shelvesBathroomen suiteToileten suiteToilet systemelectric Fresh waterWash basinin the bathroomShoweren suite Separate showedGuest cabin 1double bed Room with aBed length (m)2,1Wardrobehanging and shelvesBathroomen suiteGuest cabin 1double bed Room with aBed length (m)2,1Wardrobehanging and shelvesBathroomen suiteToilet systemelectric Fresh waterWash basinin the bathroomShoweren suiteToilet systemelectric Fresh waterWash basinin the bathroomShoweren suiteGuest cabin 2double bedBed length (m)2,1Wardrobehanging and shelvesBathroomen suiteGuest cabin 2double bedBed length (m)2,1Wardrobehanging and shelvesBathroomen suiteToilet systemen suiteToilet systemmanual Salt waterWash basinin the bathroomShowerIn separated shower cabiKash basinin the bathroomShowerIn separated shower cabiKash basin< | Oven                  | yes                         |
| HotochIn one of the integerHot water system220V + engineWater pressure systemelectrical Plus water tapOwners cabindouble bed With NeptuneBed length (m)2,1Wardrobehanging and shelvesBathroomen suiteToileten suiteToilet systemelectric Fresh waterWash basinin the bathroomShoweren suite Separate showeGuest cabin 1double bed Room with aBed length (m)2,1Wardrobehanging and shelvesBathroomen suiteToileten suiteToileten suiteGuest cabin 1double bed Room with aBed length (m)2,1Wardrobehanging and shelvesBathroomen suiteToileten suiteToilet systemelectric Fresh waterWash basinin the bathroomShoweren suite In separated showerGuest cabin 2double bedBed length (m)2,1Wardrobehanging and shelvesBed length (m)2,1Wardrobehanging and shelvesBathroomen suite In separated showerToileten suiteToilet systemmanual Salt waterToilet systemmanual Salt waterWash basinin the bathroomShowerIn separated shower cabiExtra infoIn front of guest cabi 2 end                                     | Fridge                | 3 x                         |
| Water pressure systemelectrical Plus water tapOwners cabindouble bed With NeptuneBed length (m)2,1Wardrobehanging and shelvesBathroomen suiteToileten suiteToilet systemelectric Fresh waterWash basinin the bathroomShoweren suite Separate showedGuest cabin 1double bed Room with aBed length (m)2,1Wardrobehanging and shelvesBathroomen suiteToileten suiteCould be bed Room with a2,1Wardrobehanging and shelvesBathroomen suiteToileten suiteCollet systemelectric Fresh waterWash basinin the bathroomShoweren suiteCollet systemelectric Fresh waterWash basinin the bathroomShoweren suite In separated showerGuest cabin 2double bedBed length (m)2,1Wardrobehanging and shelvesBathroomen suiteToilet systemen suiteWardrobehanging and shelvesBathroomen suiteToilet systemen suiteToilet systemmanual Salt waterWash basinin the bathroomShowerin separated shower cabinKash basinin the bathroomShowerIn front of guest cabin 2 en                                                            | Freezer               | In one of the fridges       |
| Owners cabindouble bed With NeptuneBed length (m)2,1Wardrobehanging and shelvesBathroomen suiteToileten suiteToilet systemelectric Fresh waterWash basinin the bathroomShoweren suite Separate showeGuest cabin 1double bed Room with aBed length (m)2,1Wardrobehanging and shelvesBathroomen suiteToilet systemelectric Fresh waterWardrobehanging and shelvesBathroomen suiteToilet systemelectric Fresh waterWash basinin the bathroomShoweren suiteToilet systemelectric Fresh waterWash basinin the bathroomShoweren suiteGuest cabin 2double bedBed length (m)2,1Wardrobehanging and shelvesBathroomen suiteToileten suiteToileten suiteToilet systemmanual Salt waterWash basinin the bathroomShowerIn separated shower cabinKash basinIn the of guest cabin 2 eKash basinIn front of guest cabin 2 e                         | Hot water system      | 220V + engine               |
| Bed length (m)2,1Wardrobehanging and shelvesBathroomen suiteToileten suiteToilet systemelectric Fresh waterWash basinin the bathroomShoweren suite Separate showerGuest cabin 1double bed Room with aBed length (m)2,1Wardrobehanging and shelvesBathroomen suiteToilet systemelectric Fresh waterWardrobehanging and shelvesBathroomen suiteToilet systemelectric Fresh waterWash basinin the bathroomShoweren suiteGuest cabin 2double bedBed length (m)2,1Wardrobehanging and shelvesBathroomen suiteToilet systemen suiteGuest cabin 2double bedBed length (m)2,1Wardrobehanging and shelvesBathroomen suiteToilet systemmanual Salt waterToilet systemmanual Salt waterWash basinin the bathroomShowerIn separated shower cabiExtra infoIn front of guest cabin 2 end                                                                                                                                                                                                                                   | Water pressure system | electrical Plus water tap v |
| Wardrobehanging and shelvesBathroomen suiteToileten suiteToilet systemelectric Fresh waterWash basinin the bathroomShoweren suite Separate showeGuest cabin 1double bed Room with aBed length (m)2,1Wardrobehanging and shelvesBathroomen suiteToilet systemen suiteToilet systemen suiteToilet systemen suiteToilet systemelectric Fresh waterWash basinin the bathroomShoweren suiteGuest cabin 2double bedBed length (m)2,1Wardrobehanging and shelvesBathroomen suite In separated showerGuest cabin 2double bedBed length (m)2,1Wardrobehanging and shelvesBathroomen suiteToilet systemen suiteToilet systemmanual Salt waterToilet systemmanual Salt waterWash basinin the bathroomShowerIn separated shower cabiExtra infoIn front of guest cabin 2 en                                                                                                                                                                                                                                               | Owners cabin          | double bed With Neptune     |
| Hanging and shelvesBathroomen suiteToileten suiteToilet systemelectric Fresh waterWash basinin the bathroomShoweren suite Separate showerGuest cabin 1double bed Room with aBed length (m)2,1Wardrobehanging and shelvesBathroomen suiteToilet systemelectric Fresh waterWash basinin the bathroomShoweren suiteToilet systemelectric Fresh waterWash basinin the bathroomShoweren suite In separated showerGuest cabin 2double bedBed length (m)2,1Wardrobehanging and shelvesBathroomen suiteToilet systemen suiteGuest cabin 2double bedBed length (m)2,1Wardrobehanging and shelvesBathroomen suiteToilet systemen suiteToilet systemmanual Salt waterWash basinin the bathroomShowerIn separated shower cabiExtra infoIn front of guest cabin 2 en                                                                                                                                                                                                                                                      | Bed length (m)        | 2,1                         |
| Toileten suiteToilet systemelectric Fresh waterWash basinin the bathroomShoweren suite Separate showerGuest cabin 1double bed Room with aBed length (m)2,1Wardrobehanging and shelvesBathroomen suiteToilet systemelectric Fresh waterWash basinin the bathroomShoweren suiteToilet systemelectric Fresh waterWash basinin the bathroomShoweren suite In separated showerGuest cabin 2double bedBed length (m)2,1Wardrobehanging and shelvesBed length (m)2,1Wardrobehanging and shelvesBathroomen suiteToilet systemen suiteToilet systemen suiteToilet systemmanual Salt waterWash basinin the bathroomShowerIn separated shower cabiExtra infoIn front of guest cabin 2 end                                                                                                                                                                                                                                                                                                                               | Wardrobe              | hanging and shelves         |
| Toilet systemelectric Fresh waterWash basinin the bathroomShoweren suite Separate showerGuest cabin 1double bed Room with aBed length (m)2,1Wardrobehanging and shelvesBathroomen suiteToileten suiteToilet systemelectric Fresh waterWash basinin the bathroomShoweren suiteGuest cabin 2double bedBed length (m)2,1Wardrobehanging and shelvesBathroomen suiteToilet systemelectric Fresh waterWash basinin the bathroomShoweren suite In separated shoGuest cabin 2double bedBed length (m)2,1Wardrobehanging and shelvesBathroomen suiteToileten suiteToilet systemmanual Salt waterWash basinin the bathroomShowerIn separated shower cabinShowerIn separated shower cabinKash basinin the bathroomShowerIn separated shower cabinKash basinin the bathroom                                                                                                                                                                                                                                             | Bathroom              | en suite                    |
| Wash basinin the bathroomShoweren suite Separate showerGuest cabin 1double bed Room with aBed length (m)2,1Wardrobehanging and shelvesBathroomen suiteToileten suiteToilet systemelectric Fresh waterWash basinin the bathroomShoweren suite In separated showerGuest cabin 2double bedBed length (m)2,1Wardrobehanging and shelvesBed length (m)2,1Wardrobehanging and shelvesBathroomen suiteToilet systemen suiteGuest cabin 2double bedBed length (m)2,1Wardrobehanging and shelvesBathroomen suiteToileten suiteWash basinin the bathroomShowerIn separated shower cabinShowerIn separated shower cabinExtra infoIn front of guest cabin 2 end                                                                                                                                                                                                                                                                                                                                                          | Toilet                | en suite                    |
| Showeren suite Separate showerGuest cabin 1double bed Room with aBed length (m)2,1Wardrobehanging and shelvesBathroomen suiteToileten suiteToilet systemelectric Fresh waterWash basinin the bathroomShoweren suite In separated showerGuest cabin 2double bedBed length (m)2,1Wardrobehanging and shelvesBed length (m)2,1Wardrobehanging and shelvesBathroomen suiteToileten suiteToileten suiteWardrobehanging and shelvesBathroomen suiteToileten suiteToileten suiteToilet systemmanual Salt waterWash basinin the bathroomShowerIn separated shower cabinExtra infoIn front of guest cabin 2 e                                                                                                                                                                                                                                                                                                                                                                                                         | Toilet system         | electric Fresh water        |
| Guest cabin 1double bed Room with aBed length (m)2,1Wardrobehanging and shelvesBathroomen suiteToileten suiteToilet systemelectric Fresh waterWash basinin the bathroomShoweren suite In separated showedGuest cabin 2double bedBed length (m)2,1Wardrobehanging and shelvesBathroomen suite In separated showedGuest cabin 2double bedBed length (m)2,1Wardrobehanging and shelvesBathroomen suiteToileten suiteToiletin the bathroomShowerIn separated shower cabiKash basinin the bathroomShowerIn separated shower cabiShowerIn front of guest cabin 2 e                                                                                                                                                                                                                                                                                                                                                                                                                                                 | Wash basin            | in the bathroom             |
| Bed length (m)2,1Wardrobehanging and shelvesBathroomen suiteToileten suiteToilet systemelectric Fresh waterWash basinin the bathroomShoweren suite In separated shotGuest cabin 2double bedBed length (m)2,1Wardrobehanging and shelvesBathroomen suiteToileten suiteShoweren suiteBed length (m)2,1Wardrobehanging and shelvesBathroomen suiteToileten suiteShowerIn separated shower cabiShowerIn separated shower cabiShowerIn separated shower cabiExtra infoIn front of guest cabin 2 end                                                                                                                                                                                                                                                                                                                                                                                                                                                                                                               | Shower                | en suite Separate showe     |
| Wardrobehanging and shelvesBathroomen suiteToileten suiteToilet systemelectric Fresh waterWash basinin the bathroomShoweren suite In separated shotGuest cabin 2double bedBed length (m)2,1Wardrobehanging and shelvesBathroomen suiteToileten suiteToileten suiteShoweren suiteIn the basinin the bathroomBathroomen suiteToilet systemmanual Salt waterWash basinin the bathroomShowerIn separated shower cabinExtra infoIn front of guest cabin 2 end                                                                                                                                                                                                                                                                                                                                                                                                                                                                                                                                                     | Guest cabin 1         | double bed Room with a      |
| Bathroomen suiteToileten suiteToilet systemelectric Fresh waterWash basinin the bathroomShoweren suite In separated shoGuest cabin 2double bedBed length (m)2,1Wardrobehanging and shelvesBathroomen suiteToiletyearToilet systemmanual Salt waterWash basinin the bathroomShowerIn separated shower cabinCollet systemmanual Salt waterManual ShowerIn separated shower cabinKash basinIn separated shower cabinShowerIn separated shower cabinShowerIn separated shower cabinKash basinIn front of guest cabin 2 e                                                                                                                                                                                                                                                                                                                                                                                                                                                                                         | Bed length (m)        | 2,1                         |
| Toileten suiteToilet systemelectric Fresh waterWash basinin the bathroomShoweren suite In separated shotGuest cabin 2double bedBed length (m)2,1Wardrobehanging and shelvesBathroomen suiteToilet systemmanual Salt waterWash basinin the bathroomShowerIn separated shower cabinExtra infoIn front of guest cabin 2 er                                                                                                                                                                                                                                                                                                                                                                                                                                                                                                                                                                                                                                                                                      | Wardrobe              | hanging and shelves         |
| Toilet systemelectric Fresh waterWash basinin the bathroomShoweren suite In separated showerGuest cabin 2double bedBed length (m)2,1Wardrobehanging and shelvesBathroomen suiteToileten suiteToilet systemmanual Salt waterWash basinin the bathroomShowerIn separated shower cabiExtra infoIn front of guest cabin 2 e                                                                                                                                                                                                                                                                                                                                                                                                                                                                                                                                                                                                                                                                                      | Bathroom              | en suite                    |
| Wash basinin the bathroomShoweren suite In separated showGuest cabin 2double bedBed length (m)2,1Wardrobehanging and shelvesBathroomen suiteToileten suiteToilet systemmanual Salt waterWash basinin the bathroomShowerIn separated shower cabinExtra infoIn front of guest cabin 2 er                                                                                                                                                                                                                                                                                                                                                                                                                                                                                                                                                                                                                                                                                                                       | Toilet                | en suite                    |
| Showeren suite In separated showerGuest cabin 2double bedBed length (m)2,1Wardrobehanging and shelvesBathroomen suiteToileten suiteToilet systemmanual Salt waterWash basinin the bathroomShowerIn separated shower cabiExtra infoIn front of guest cabin 2 e                                                                                                                                                                                                                                                                                                                                                                                                                                                                                                                                                                                                                                                                                                                                                | Toilet system         | electric Fresh water        |
| Guest cabin 2double bedBed length (m)2,1Wardrobehanging and shelvesBathroomen suiteToileten suiteToilet systemmanual Salt waterWash basinin the bathroomShowerIn separated shower cabiExtra infoIn front of guest cabin 2 e                                                                                                                                                                                                                                                                                                                                                                                                                                                                                                                                                                                                                                                                                                                                                                                  | Wash basin            | in the bathroom             |
| Bed length (m)2,1Wardrobehanging and shelvesBathroomen suiteToileten suiteToilet systemmanual Salt waterWash basinin the bathroomShowerIn separated shower cabinExtra infoIn front of guest cabin 2 e                                                                                                                                                                                                                                                                                                                                                                                                                                                                                                                                                                                                                                                                                                                                                                                                        | Shower                | en suite In separated sho   |
| Wardrobehanging and shelvesBathroomen suiteToileten suiteToilet systemmanual Salt waterWash basinin the bathroomShowerIn separated shower cabinExtra infoIn front of guest cabin 2 e                                                                                                                                                                                                                                                                                                                                                                                                                                                                                                                                                                                                                                                                                                                                                                                                                         | Guest cabin 2         | double bed                  |
| Bathroomen suiteToileten suiteToilet systemmanual Salt waterWash basinin the bathroomShowerIn separated shower cabiExtra infoIn front of guest cabin 2 e                                                                                                                                                                                                                                                                                                                                                                                                                                                                                                                                                                                                                                                                                                                                                                                                                                                     | Bed length (m)        | 2,1                         |
| Toileten suiteToilet systemmanual Salt waterWash basinin the bathroomShowerIn separated shower cabiExtra infoIn front of guest cabin 2 e                                                                                                                                                                                                                                                                                                                                                                                                                                                                                                                                                                                                                                                                                                                                                                                                                                                                     | Wardrobe              | hanging and shelves         |
| Toilet systemmanual Salt waterWash basinin the bathroomShowerIn separated shower cabiExtra infoIn front of guest cabin 2 e                                                                                                                                                                                                                                                                                                                                                                                                                                                                                                                                                                                                                                                                                                                                                                                                                                                                                   | Bathroom              | en suite                    |
| Wash basinin the bathroomShowerIn separated shower cabinExtra infoIn front of guest cabin 2 er                                                                                                                                                                                                                                                                                                                                                                                                                                                                                                                                                                                                                                                                                                                                                                                                                                                                                                               | Toilet                | en suite                    |
| ShowerIn separated shower cabiExtra infoIn front of guest cabin 2 e                                                                                                                                                                                                                                                                                                                                                                                                                                                                                                                                                                                                                                                                                                                                                                                                                                                                                                                                          | Toilet system         | manual Salt water           |
| Extra info In front of guest cabin 2 e                                                                                                                                                                                                                                                                                                                                                                                                                                                                                                                                                                                                                                                                                                                                                                                                                                                                                                                                                                       | Wash basin            | in the bathroom             |
|                                                                                                                                                                                                                                                                                                                                                                                                                                                                                                                                                                                                                                                                                                                                                                                                                                                                                                                                                                                                              | Shower                | In separated shower cabir   |
|                                                                                                                                                                                                                                                                                                                                                                                                                                                                                                                                                                                                                                                                                                                                                                                                                                                                                                                                                                                                              | Extra info            | In front of guest cabin 2 e |
| Crew cabin(s) Is possible, not foreseen                                                                                                                                                                                                                                                                                                                                                                                                                                                                                                                                                                                                                                                                                                                                                                                                                                                                                                                                                                      | Crew cabin(s)         | Is possible, not foreseen   |