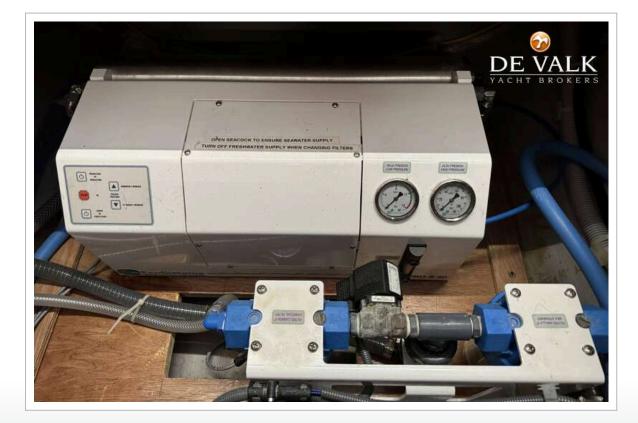

| Shorepower | yes                                                |
|------------|----------------------------------------------------|
| Watermaker | Ecosystems pro S 90, needs service check           |
| Extra info | Sb engine computer replaced, showing 140 hrs less. |
| Extra info | yes                                                |