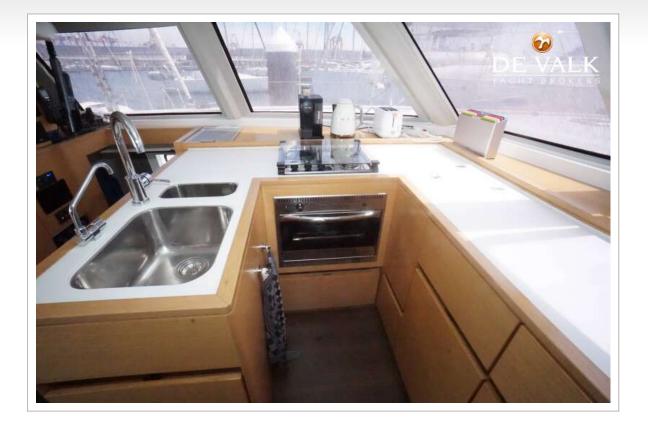

#### ACCOMMODATION

| Cabins                  | 3                         |
|-------------------------|---------------------------|
| Berths                  | 6                         |
| Crew cabin              | Possible in front         |
| Interior                | oak Light                 |
| Layout                  | Owners version            |
| Floor                   | woodprint Dark oak        |
| Open cockpit            | yes                       |
| Deck saloon             | yes                       |
| Headroom saloon (m)     | 2,1                       |
| Heating                 | Webasto A6 Compact, 230 V |
| Air-conditioning        | In all cabins             |
| Navigation center       | yes                       |
| Chart table             | yes                       |
| Aft Cabin               | yes                       |
| Dinette                 | yes                       |
| Sliding door to cockpit | yes                       |
| Galley                  | yes                       |
| Countertop              | Duropal White             |
| Sink                    | stainless steel Double    |
|                         |                           |

| Owners cabindouble bed With NeptuneBed length (m)2,1Wardrobehanging and shelvesBathroomen suiteToileten suiteToilet systemelectric Fresh waterWash basinin the bathroomShoweren suite Separate showerGuest cabin 1double bed Room with aBed length (m)2,1Wardrobehanging and shelvesBathroomen suiteToilet systemelectric Fresh waterWardrobehanging and shelvesBathroomen suiteToilet systemelectric Fresh waterWash basinin the bathroomShoweren suiteToilet systemelectric Fresh waterWash basinin the bathroomShoweren suiteGuest cabin 2double bedBed length (m)2,1Wardrobehanging and shelvesBathroomen suiteToileten suiteToileten suiteToilet systemmanual Salt waterWardrobehanging and shelvesBathroomin the bathroomShowerin the bathroomToilet systemmanual Salt waterWash basinin the bathroomShowerIn separated shower cabiExtra infoIn front of guest cabin 2 e                                                                                                                               |                       |                             |
|--------------------------------------------------------------------------------------------------------------------------------------------------------------------------------------------------------------------------------------------------------------------------------------------------------------------------------------------------------------------------------------------------------------------------------------------------------------------------------------------------------------------------------------------------------------------------------------------------------------------------------------------------------------------------------------------------------------------------------------------------------------------------------------------------------------------------------------------------------------------------------------------------------------------------------------------------------------------------------------------------------------|-----------------------|-----------------------------|
| Fridge3 xFridge3 xFreezerIn one of the fridgesWater system220V + engineWater pressure systemelectrical Plus water tapOwners cabindouble bed With NeptuneBed length (m)2,1Wardrobehanging and shelvesBathroomen suiteToileten suiteToilet systemelectric Fresh waterWash basinin the bathroomShoweren suiteGuest cabin 1double bed Room with aBed length (m)2,1Wardrobehanging and shelvesBathroomen suiteToilet systemelectric Fresh waterWash basinin the bathroomShoweren suiteGuest cabin 1double bed Room with aBed length (m)2,1Wardrobehanging and shelvesBathroomen suiteToilet systemelectric Fresh waterWash basinin the bathroomShoweren suiteGuest cabin 2double bedBed length (m)2,1Wardrobehanging and shelvesBathroomen suiteToilet systemen suiteWardrobehanging and shelvesBathroomen suiteToilet systemen suiteToilet systemmanual Salt waterWash basinin the bathroomShowerIn separated shower cabiKash basinin the bathroomShowerIn separated shower cabiWash basin                       | Cooker                | calor gas 3 burner          |
| FreezerIn one of the fridgesHot water system220V + engineWater pressure systemelectrical Plus water tapOwners cabindouble bed With NeptureBed length (m)2,1Wardrobehanging and shelvesBathroomen suiteToileten suiteToilet systemelectric Fresh waterWash basinin the bathroomShoweren suite Separate showedGuest cabin 1double bed Room with aBed length (m)2,1Wardrobehanging and shelvesBathroomen suiteGuest cabin 1double bed Room with aBed length (m)2,1Wardrobehanging and shelvesBathroomen suiteToilet systemelectric Fresh waterWash basinin the bathroomShoweren suiteToilet systemelectric Fresh waterWash basinin the bathroomShoweren suiteGuest cabin 2double bedBed length (m)2,1Wardrobehanging and shelvesBathroomen suiteGuest cabin 2double bedBed length (m)2,1Wardrobehanging and shelvesBathroomen suiteToilet systemen suiteToilet systemmanual Salt waterWash basinin the bathroomShowerIn separated shower cabiKash basinin the bathroomShowerIn separated shower cabiKash basin< | Oven                  | yes                         |
| HotochIn one of the integerHot water system220V + engineWater pressure systemelectrical Plus water tapOwners cabindouble bed With NeptuneBed length (m)2,1Wardrobehanging and shelvesBathroomen suiteToileten suiteToilet systemelectric Fresh waterWash basinin the bathroomShoweren suite Separate showeGuest cabin 1double bed Room with aBed length (m)2,1Wardrobehanging and shelvesBathroomen suiteToileten suiteToileten suiteGuest cabin 1double bed Room with aBed length (m)2,1Wardrobehanging and shelvesBathroomen suiteToileten suiteToilet systemelectric Fresh waterWash basinin the bathroomShoweren suite In separated showerGuest cabin 2double bedBed length (m)2,1Wardrobehanging and shelvesBed length (m)2,1Wardrobehanging and shelvesBathroomen suite In separated showerToileten suiteToilet systemmanual Salt waterToilet systemmanual Salt waterWash basinin the bathroomShowerIn separated shower cabiExtra infoIn front of guest cabi 2 end                                     | Fridge                | 3 x                         |
| Water pressure systemelectrical Plus water tapOwners cabindouble bed With NeptuneBed length (m)2,1Wardrobehanging and shelvesBathroomen suiteToileten suiteToilet systemelectric Fresh waterWash basinin the bathroomShoweren suite Separate showedGuest cabin 1double bed Room with aBed length (m)2,1Wardrobehanging and shelvesBathroomen suiteToileten suiteCould be bed Room with a2,1Wardrobehanging and shelvesBathroomen suiteToileten suiteCollet systemelectric Fresh waterWash basinin the bathroomShoweren suiteCollet systemelectric Fresh waterWash basinin the bathroomShoweren suite In separated showerGuest cabin 2double bedBed length (m)2,1Wardrobehanging and shelvesBathroomen suiteToilet systemen suiteWardrobehanging and shelvesBathroomen suiteToilet systemen suiteToilet systemmanual Salt waterWash basinin the bathroomShowerin separated shower cabinKash basinin the bathroomShowerIn front of guest cabin 2 en                                                            | Freezer               | In one of the fridges       |
| Owners cabindouble bed With NeptuneBed length (m)2,1Wardrobehanging and shelvesBathroomen suiteToileten suiteToilet systemelectric Fresh waterWash basinin the bathroomShoweren suite Separate showeGuest cabin 1double bed Room with aBed length (m)2,1Wardrobehanging and shelvesBathroomen suiteToilet systemelectric Fresh waterWardrobehanging and shelvesBathroomen suiteToilet systemelectric Fresh waterWash basinin the bathroomShoweren suiteToilet systemelectric Fresh waterWash basinin the bathroomShoweren suiteGuest cabin 2double bedBed length (m)2,1Wardrobehanging and shelvesBathroomen suiteToileten suiteToileten suiteToilet systemmanual Salt waterWash basinin the bathroomShowerIn separated shower cabinKash basinIn the of guest cabin 2 eKash basinIn front of guest cabin 2 e                         | Hot water system      | 220V + engine               |
| Bed length (m)2,1Wardrobehanging and shelvesBathroomen suiteToileten suiteToilet systemelectric Fresh waterWash basinin the bathroomShoweren suite Separate showerGuest cabin 1double bed Room with aBed length (m)2,1Wardrobehanging and shelvesBathroomen suiteToilet systemelectric Fresh waterWardrobehanging and shelvesBathroomen suiteToilet systemelectric Fresh waterWash basinin the bathroomShoweren suiteGuest cabin 2double bedBed length (m)2,1Wardrobehanging and shelvesBathroomen suiteToilet systemen suiteGuest cabin 2double bedBed length (m)2,1Wardrobehanging and shelvesBathroomen suiteToilet systemmanual Salt waterToilet systemmanual Salt waterWash basinin the bathroomShowerIn separated shower cabiExtra infoIn front of guest cabin 2 end                                                                                                                                                                                                                                   | Water pressure system | electrical Plus water tap v |
| Wardrobehanging and shelvesBathroomen suiteToileten suiteToilet systemelectric Fresh waterWash basinin the bathroomShoweren suite Separate showeGuest cabin 1double bed Room with aBed length (m)2,1Wardrobehanging and shelvesBathroomen suiteToilet systemen suiteToilet systemen suiteToilet systemen suiteToilet systemelectric Fresh waterWash basinin the bathroomShoweren suiteGuest cabin 2double bedBed length (m)2,1Wardrobehanging and shelvesBathroomen suite In separated showerGuest cabin 2double bedBed length (m)2,1Wardrobehanging and shelvesBathroomen suiteToilet systemen suiteToilet systemmanual Salt waterToilet systemmanual Salt waterWash basinin the bathroomShowerIn separated shower cabiExtra infoIn front of guest cabin 2 en                                                                                                                                                                                                                                               | Owners cabin          | double bed With Neptune     |
| Hanging and shelvesBathroomen suiteToileten suiteToilet systemelectric Fresh waterWash basinin the bathroomShoweren suite Separate showerGuest cabin 1double bed Room with aBed length (m)2,1Wardrobehanging and shelvesBathroomen suiteToilet systemelectric Fresh waterWash basinin the bathroomShoweren suiteToilet systemelectric Fresh waterWash basinin the bathroomShoweren suite In separated showerGuest cabin 2double bedBed length (m)2,1Wardrobehanging and shelvesBathroomen suiteToilet systemen suiteGuest cabin 2double bedBed length (m)2,1Wardrobehanging and shelvesBathroomen suiteToilet systemen suiteToilet systemmanual Salt waterWash basinin the bathroomShowerIn separated shower cabiExtra infoIn front of guest cabin 2 en                                                                                                                                                                                                                                                      | Bed length (m)        | 2,1                         |
| Toileten suiteToilet systemelectric Fresh waterWash basinin the bathroomShoweren suite Separate showerGuest cabin 1double bed Room with aBed length (m)2,1Wardrobehanging and shelvesBathroomen suiteToilet systemelectric Fresh waterWash basinin the bathroomShoweren suiteToilet systemelectric Fresh waterWash basinin the bathroomShoweren suite In separated showerGuest cabin 2double bedBed length (m)2,1Wardrobehanging and shelvesBed length (m)2,1Wardrobehanging and shelvesBathroomen suiteToilet systemen suiteToilet systemen suiteToilet systemmanual Salt waterWash basinin the bathroomShowerIn separated shower cabiExtra infoIn front of guest cabin 2 end                                                                                                                                                                                                                                                                                                                               | Wardrobe              | hanging and shelves         |
| Toilet systemelectric Fresh waterWash basinin the bathroomShoweren suite Separate showerGuest cabin 1double bed Room with aBed length (m)2,1Wardrobehanging and shelvesBathroomen suiteToileten suiteToilet systemelectric Fresh waterWash basinin the bathroomShoweren suiteGuest cabin 2double bedBed length (m)2,1Wardrobehanging and shelvesBathroomen suiteToilet systemelectric Fresh waterWash basinin the bathroomShoweren suite In separated shoGuest cabin 2double bedBed length (m)2,1Wardrobehanging and shelvesBathroomen suiteToileten suiteToilet systemmanual Salt waterWash basinin the bathroomShowerIn separated shower cabinShowerIn separated shower cabinKash basinin the bathroomShowerIn separated shower cabinKash basinin the bathroom                                                                                                                                                                                                                                             | Bathroom              | en suite                    |
| Wash basinin the bathroomShoweren suite Separate showerGuest cabin 1double bed Room with aBed length (m)2,1Wardrobehanging and shelvesBathroomen suiteToileten suiteToilet systemelectric Fresh waterWash basinin the bathroomShoweren suite In separated showerGuest cabin 2double bedBed length (m)2,1Wardrobehanging and shelvesBed length (m)2,1Wardrobehanging and shelvesBathroomen suiteToilet systemen suiteGuest cabin 2double bedBed length (m)2,1Wardrobehanging and shelvesBathroomen suiteToileten suiteWash basinin the bathroomShowerIn separated shower cabinShowerIn separated shower cabinExtra infoIn front of guest cabin 2 end                                                                                                                                                                                                                                                                                                                                                          | Toilet                | en suite                    |
| Showeren suite Separate showerGuest cabin 1double bed Room with aBed length (m)2,1Wardrobehanging and shelvesBathroomen suiteToileten suiteToilet systemelectric Fresh waterWash basinin the bathroomShoweren suite In separated showerGuest cabin 2double bedBed length (m)2,1Wardrobehanging and shelvesBed length (m)2,1Wardrobehanging and shelvesBathroomen suiteToileten suiteToileten suiteWardrobehanging and shelvesBathroomen suiteToileten suiteToileten suiteToilet systemmanual Salt waterWash basinin the bathroomShowerIn separated shower cabinExtra infoIn front of guest cabin 2 e                                                                                                                                                                                                                                                                                                                                                                                                         | Toilet system         | electric Fresh water        |
| Guest cabin 1double bed Room with aBed length (m)2,1Wardrobehanging and shelvesBathroomen suiteToileten suiteToilet systemelectric Fresh waterWash basinin the bathroomShoweren suite In separated showedGuest cabin 2double bedBed length (m)2,1Wardrobehanging and shelvesBathroomen suite In separated showedGuest cabin 2double bedBed length (m)2,1Wardrobehanging and shelvesBathroomen suiteToileten suiteToiletin the bathroomShowerIn separated shower cabiKash basinin the bathroomShowerIn separated shower cabiShowerIn front of guest cabin 2 e                                                                                                                                                                                                                                                                                                                                                                                                                                                 | Wash basin            | in the bathroom             |
| Bed length (m)2,1Wardrobehanging and shelvesBathroomen suiteToileten suiteToilet systemelectric Fresh waterWash basinin the bathroomShoweren suite In separated shotGuest cabin 2double bedBed length (m)2,1Wardrobehanging and shelvesBathroomen suiteToileten suiteShoweren suiteBed length (m)2,1Wardrobehanging and shelvesBathroomen suiteToileten suiteShowerIn separated shower cabiShowerIn separated shower cabiShowerIn separated shower cabiExtra infoIn front of guest cabin 2 end                                                                                                                                                                                                                                                                                                                                                                                                                                                                                                               | Shower                | en suite Separate showe     |
| Wardrobehanging and shelvesBathroomen suiteToileten suiteToilet systemelectric Fresh waterWash basinin the bathroomShoweren suite In separated shotGuest cabin 2double bedBed length (m)2,1Wardrobehanging and shelvesBathroomen suiteToileten suiteToileten suiteShoweren suiteIn the basinin the bathroomBathroomen suiteToilet systemmanual Salt waterWash basinin the bathroomShowerIn separated shower cabinExtra infoIn front of guest cabin 2 end                                                                                                                                                                                                                                                                                                                                                                                                                                                                                                                                                     | Guest cabin 1         | double bed Room with a      |
| Bathroomen suiteToileten suiteToilet systemelectric Fresh waterWash basinin the bathroomShoweren suite In separated shoGuest cabin 2double bedBed length (m)2,1Wardrobehanging and shelvesBathroomen suiteToiletyearToilet systemmanual Salt waterWash basinin the bathroomShowerIn separated shower cabinCollet systemmanual Salt waterManual ShowerIn separated shower cabinKash basinIn separated shower cabinShowerIn separated shower cabinShowerIn separated shower cabinKash basinIn front of guest cabin 2 e                                                                                                                                                                                                                                                                                                                                                                                                                                                                                         | Bed length (m)        | 2,1                         |
| Toileten suiteToilet systemelectric Fresh waterWash basinin the bathroomShoweren suite In separated shotGuest cabin 2double bedBed length (m)2,1Wardrobehanging and shelvesBathroomen suiteToilet systemmanual Salt waterWash basinin the bathroomShowerIn separated shower cabinExtra infoIn front of guest cabin 2 er                                                                                                                                                                                                                                                                                                                                                                                                                                                                                                                                                                                                                                                                                      | Wardrobe              | hanging and shelves         |
| Toilet systemelectric Fresh waterWash basinin the bathroomShoweren suite In separated showerGuest cabin 2double bedBed length (m)2,1Wardrobehanging and shelvesBathroomen suiteToileten suiteToilet systemmanual Salt waterWash basinin the bathroomShowerIn separated shower cabiExtra infoIn front of guest cabin 2 e                                                                                                                                                                                                                                                                                                                                                                                                                                                                                                                                                                                                                                                                                      | Bathroom              | en suite                    |
| Wash basinin the bathroomShoweren suite In separated showGuest cabin 2double bedBed length (m)2,1Wardrobehanging and shelvesBathroomen suiteToileten suiteToilet systemmanual Salt waterWash basinin the bathroomShowerIn separated shower cabinExtra infoIn front of guest cabin 2 er                                                                                                                                                                                                                                                                                                                                                                                                                                                                                                                                                                                                                                                                                                                       | Toilet                | en suite                    |
| Showeren suite In separated showerGuest cabin 2double bedBed length (m)2,1Wardrobehanging and shelvesBathroomen suiteToileten suiteToilet systemmanual Salt waterWash basinin the bathroomShowerIn separated shower cabiExtra infoIn front of guest cabin 2 e                                                                                                                                                                                                                                                                                                                                                                                                                                                                                                                                                                                                                                                                                                                                                | Toilet system         | electric Fresh water        |
| Guest cabin 2double bedBed length (m)2,1Wardrobehanging and shelvesBathroomen suiteToileten suiteToilet systemmanual Salt waterWash basinin the bathroomShowerIn separated shower cabiExtra infoIn front of guest cabin 2 e                                                                                                                                                                                                                                                                                                                                                                                                                                                                                                                                                                                                                                                                                                                                                                                  | Wash basin            | in the bathroom             |
| Bed length (m)2,1Wardrobehanging and shelvesBathroomen suiteToileten suiteToilet systemmanual Salt waterWash basinin the bathroomShowerIn separated shower cabinExtra infoIn front of guest cabin 2 e                                                                                                                                                                                                                                                                                                                                                                                                                                                                                                                                                                                                                                                                                                                                                                                                        | Shower                | en suite In separated sho   |
| Wardrobehanging and shelvesBathroomen suiteToileten suiteToilet systemmanual Salt waterWash basinin the bathroomShowerIn separated shower cabinExtra infoIn front of guest cabin 2 e                                                                                                                                                                                                                                                                                                                                                                                                                                                                                                                                                                                                                                                                                                                                                                                                                         | Guest cabin 2         | double bed                  |
| Bathroomen suiteToileten suiteToilet systemmanual Salt waterWash basinin the bathroomShowerIn separated shower cabiExtra infoIn front of guest cabin 2 e                                                                                                                                                                                                                                                                                                                                                                                                                                                                                                                                                                                                                                                                                                                                                                                                                                                     | Bed length (m)        | 2,1                         |
| Toileten suiteToilet systemmanual Salt waterWash basinin the bathroomShowerIn separated shower cabiExtra infoIn front of guest cabin 2 e                                                                                                                                                                                                                                                                                                                                                                                                                                                                                                                                                                                                                                                                                                                                                                                                                                                                     | Wardrobe              | hanging and shelves         |
| Toilet systemmanual Salt waterWash basinin the bathroomShowerIn separated shower cabiExtra infoIn front of guest cabin 2 e                                                                                                                                                                                                                                                                                                                                                                                                                                                                                                                                                                                                                                                                                                                                                                                                                                                                                   | Bathroom              | en suite                    |
| Wash basinin the bathroomShowerIn separated shower cabinExtra infoIn front of guest cabin 2 er                                                                                                                                                                                                                                                                                                                                                                                                                                                                                                                                                                                                                                                                                                                                                                                                                                                                                                               | Toilet                | en suite                    |
| ShowerIn separated shower cabiExtra infoIn front of guest cabin 2 e                                                                                                                                                                                                                                                                                                                                                                                                                                                                                                                                                                                                                                                                                                                                                                                                                                                                                                                                          | Toilet system         | manual Salt water           |
| Extra info In front of guest cabin 2 e                                                                                                                                                                                                                                                                                                                                                                                                                                                                                                                                                                                                                                                                                                                                                                                                                                                                                                                                                                       | Wash basin            | in the bathroom             |
|                                                                                                                                                                                                                                                                                                                                                                                                                                                                                                                                                                                                                                                                                                                                                                                                                                                                                                                                                                                                              | Shower                | In separated shower cabir   |
|                                                                                                                                                                                                                                                                                                                                                                                                                                                                                                                                                                                                                                                                                                                                                                                                                                                                                                                                                                                                              | Extra info            | In front of guest cabin 2 e |
| Crew cabin(s) Is possible, not foreseen                                                                                                                                                                                                                                                                                                                                                                                                                                                                                                                                                                                                                                                                                                                                                                                                                                                                                                                                                                      | Crew cabin(s)         | Is possible, not foreseen   |