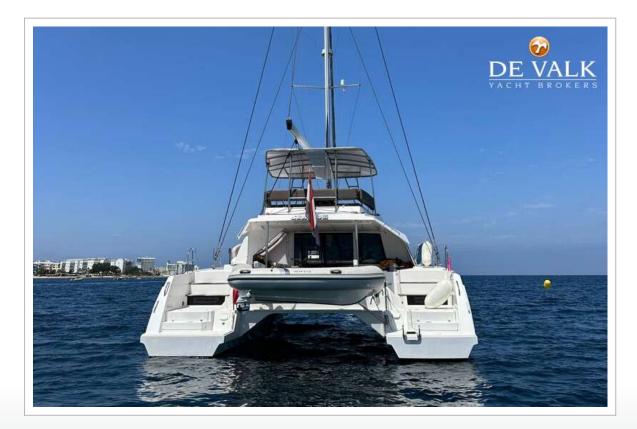

#### **BROKER'S COMMENTS**

Remarkable Nautitech 46 Fly 3 cabin owner's version in almost like new condition. This superb flybridge model with fixed hardtop and her 360 panoramic view is a joy to relax and sail at day and night. Engine hours of 400 tell you a very light usage and that shows everywhere, very neat outside and inside, fresh as almost factory new. Nice B&G package, generator, water maker and aircon's complete the list of extra's you wish for. Easy to sail in-mast main and self tacking jib for relaxed cruising, the Code zero can bring excitement at moments you choose. Fully serviced and ready to go!

#### GENERAL

| Model                                                                                                                                                                                                                    | NAUTITECH 46 FLY                                                                                                                         |
|--------------------------------------------------------------------------------------------------------------------------------------------------------------------------------------------------------------------------|------------------------------------------------------------------------------------------------------------------------------------------|
| Туре                                                                                                                                                                                                                     | catamaran sailing yacht                                                                                                                  |
| LOA (m)                                                                                                                                                                                                                  | 13,79                                                                                                                                    |
| LWL (m)                                                                                                                                                                                                                  | 13,71                                                                                                                                    |
| Beam (m)                                                                                                                                                                                                                 | 7,54                                                                                                                                     |
| Draft (m)                                                                                                                                                                                                                | 1,45                                                                                                                                     |
| Headroom (m)                                                                                                                                                                                                             | 2,10                                                                                                                                     |
| Year built                                                                                                                                                                                                               | 2017                                                                                                                                     |
| Launched                                                                                                                                                                                                                 | 2018                                                                                                                                     |
| Builder                                                                                                                                                                                                                  | Bavaria Yachtbau GmbH                                                                                                                    |
| Country                                                                                                                                                                                                                  | Germany                                                                                                                                  |
| Designer                                                                                                                                                                                                                 | Marc Lombard                                                                                                                             |
| Displacement (t)                                                                                                                                                                                                         | 11,4                                                                                                                                     |
| CE norm                                                                                                                                                                                                                  | A                                                                                                                                        |
| Hull material                                                                                                                                                                                                            | GRP                                                                                                                                      |
| Hull colour                                                                                                                                                                                                              | off-white                                                                                                                                |
|                                                                                                                                                                                                                          |                                                                                                                                          |
| Hull shape                                                                                                                                                                                                               | round-bilged Catamaran                                                                                                                   |
| Hull shape<br>Keel type                                                                                                                                                                                                  | round-bilged Catamaran<br>fin keel                                                                                                       |
|                                                                                                                                                                                                                          | -                                                                                                                                        |
| Keel type                                                                                                                                                                                                                | fin keel                                                                                                                                 |
| Keel type<br>Superstructure material                                                                                                                                                                                     | fin keel<br>GRP                                                                                                                          |
| Keel type<br>Superstructure material<br>Deck material                                                                                                                                                                    | fin keel<br>GRP<br>GRP                                                                                                                   |
| Keel type<br>Superstructure material<br>Deck material<br>Deck finish                                                                                                                                                     | fin keel<br>GRP<br>GRP<br>non-skid moulded in                                                                                            |
| Keel type<br>Superstructure material<br>Deck material<br>Deck finish<br>Superstructure deck finish                                                                                                                       | fin keel<br>GRP<br>GRP<br>non-skid moulded in<br>non-skid moulded in                                                                     |
| Keel type<br>Superstructure material<br>Deck material<br>Deck finish<br>Superstructure deck finish<br>Cockpit deck finish                                                                                                | fin keel<br>GRP<br>GRP<br>non-skid moulded in<br>non-skid moulded in<br>teak                                                             |
| Keel type<br>Superstructure material<br>Deck material<br>Deck finish<br>Superstructure deck finish<br>Cockpit deck finish<br>Antifouling (year)                                                                          | fin keel<br>GRP<br>GRP<br>non-skid moulded in<br>non-skid moulded in<br>teak<br>2024                                                     |
| Keel type<br>Superstructure material<br>Deck material<br>Deck finish<br>Superstructure deck finish<br>Cockpit deck finish<br>Antifouling (year)<br>Window material                                                       | fin keel<br>GRP<br>GRP<br>non-skid moulded in<br>non-skid moulded in<br>teak<br>2024<br>tempered glass                                   |
| Keel type<br>Superstructure material<br>Deck material<br>Deck finish<br>Superstructure deck finish<br>Cockpit deck finish<br>Antifouling (year)<br>Window material<br>Flybridge                                          | fin keel<br>GRP<br>GRP<br>non-skid moulded in<br>non-skid moulded in<br>teak<br>2024<br>tempered glass<br>yes                            |
| Keel type<br>Superstructure material<br>Deck material<br>Deck finish<br>Superstructure deck finish<br>Cockpit deck finish<br>Antifouling (year)<br>Window material<br>Flybridge<br>Flybridge cover                       | fin keel<br>GRP<br>GRP<br>non-skid moulded in<br>non-skid moulded in<br>teak<br>2024<br>tempered glass<br>yes<br>Over instruments        |
| Keel type<br>Superstructure material<br>Deck material<br>Deck finish<br>Superstructure deck finish<br>Cockpit deck finish<br>Antifouling (year)<br>Window material<br>Flybridge<br>Flybridge cover<br>Flybridge suncover | fin keel<br>GRP<br>GRP<br>non-skid moulded in<br>non-skid moulded in<br>teak<br>2024<br>tempered glass<br>yes<br>Over instruments<br>yes |