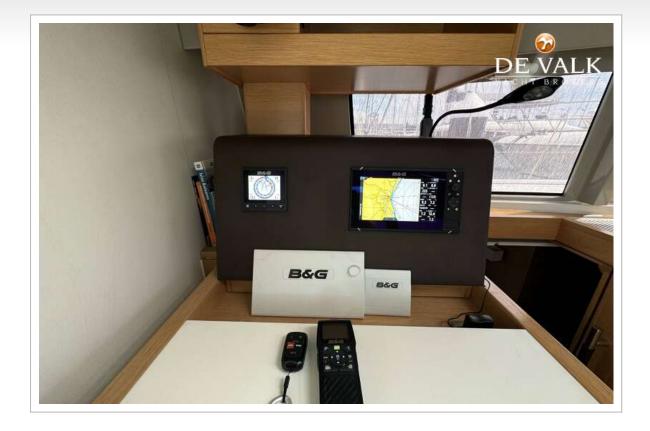

#### NAVIGATION

| Compass                | Plastimo Olympic 95                 |
|------------------------|-------------------------------------|
| Compass on flybridge   | yes                                 |
| Electric compass       | On pilot                            |
| Multi control display  | B&G                                 |
| VHF                    | B&G                                 |
| Autopilot              | B&G with new hydraulic pump         |
| Rudder angle indicator | B&G                                 |
| Radar/GPS              | B&G 2 x 9 inch Vulcan               |
| AIS transponder        | B&G                                 |
| Camera                 | Glomex system for home & one on B&G |
| Navigation lights      | yes                                 |