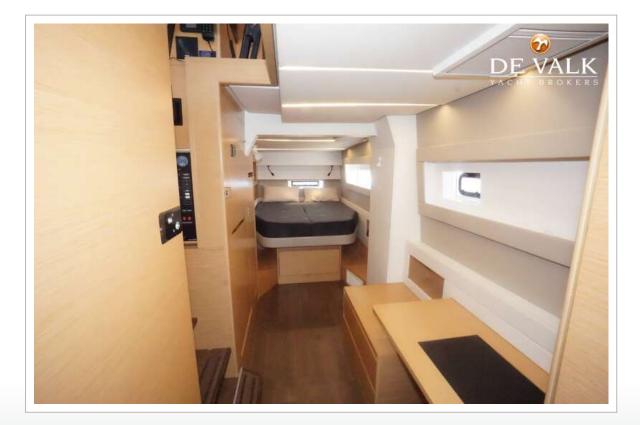

#### ACCOMMODATION

| Cabins                  | 3                         |
|-------------------------|---------------------------|
| Berths                  | 6                         |
| Crew cabin              | Possible in front         |
| Interior                | oak Light                 |
| Layout                  | Owners version            |
| Floor                   | woodprint Dark oak        |
| Open cockpit            | yes                       |
| Deck saloon             | yes                       |
| Headroom saloon (m)     | 2,1                       |
| Heating                 | Webasto A6 Compact, 230 V |
| Air-conditioning        | In all cabins             |
| Navigation center       | yes                       |
| Chart table             | yes                       |
| Aft Cabin               | yes                       |
| Dinette                 | yes                       |
| Sliding door to cockpit | yes                       |
| Galley                  | yes                       |
| Countertop              | Duropal White             |
| Sink                    | stainless steel Double    |
|                         |                           |

| Owners cabindouble bed With NeptuneBed length (m)2,1Wardrobehanging and shelvesBathroomen suiteToileten suiteToilet systemelectric Fresh waterWash basinin the bathroomShoweren suite Separate showerGuest cabin 1double bed Room with aBed length (m)2,1Wardrobehanging and shelvesBathroomen suiteToilet systemelectric Fresh waterWardrobehanging and shelvesBathroomen suiteToilet systemelectric Fresh waterWash basinin the bathroomShoweren suiteToilet systemelectric Fresh waterWash basinin the bathroomShoweren suiteGuest cabin 2double bedBed length (m)2,1Wardrobehanging and shelvesBathroomen suiteToileten suiteToileten suiteToilet systemmanual Salt waterWardrobehanging and shelvesBathroomin the bathroomShowerin the bathroomToilet systemmanual Salt waterWash basinin the bathroomShowerIn separated shower cabiExtra infoIn front of guest cabin 2 e                                                                                                                               |                       |                             |
|--------------------------------------------------------------------------------------------------------------------------------------------------------------------------------------------------------------------------------------------------------------------------------------------------------------------------------------------------------------------------------------------------------------------------------------------------------------------------------------------------------------------------------------------------------------------------------------------------------------------------------------------------------------------------------------------------------------------------------------------------------------------------------------------------------------------------------------------------------------------------------------------------------------------------------------------------------------------------------------------------------------|-----------------------|-----------------------------|
| Fridge3 xFridge3 xFreezerIn one of the fridgesWater system220V + engineWater pressure systemelectrical Plus water tapOwners cabindouble bed With NeptuneBed length (m)2,1Wardrobehanging and shelvesBathroomen suiteToileten suiteToilet systemelectric Fresh waterWash basinin the bathroomShoweren suiteGuest cabin 1double bed Room with aBed length (m)2,1Wardrobehanging and shelvesBathroomen suiteToilet systemelectric Fresh waterWash basinin the bathroomShoweren suiteGuest cabin 1double bed Room with aBed length (m)2,1Wardrobehanging and shelvesBathroomen suiteToilet systemelectric Fresh waterWash basinin the bathroomShoweren suiteGuest cabin 2double bedBed length (m)2,1Wardrobehanging and shelvesBathroomen suiteToilet systemen suiteWardrobehanging and shelvesBathroomen suiteToilet systemen suiteToilet systemmanual Salt waterWash basinin the bathroomShowerIn separated shower cabiKash basinin the bathroomShowerIn separated shower cabiWash basin                       | Cooker                | calor gas 3 burner          |
| FreezerIn one of the fridgesHot water system220V + engineWater pressure systemelectrical Plus water tapOwners cabindouble bed With NeptureBed length (m)2,1Wardrobehanging and shelvesBathroomen suiteToileten suiteToilet systemelectric Fresh waterWash basinin the bathroomShoweren suite Separate showedGuest cabin 1double bed Room with aBed length (m)2,1Wardrobehanging and shelvesBathroomen suiteGuest cabin 1double bed Room with aBed length (m)2,1Wardrobehanging and shelvesBathroomen suiteToilet systemelectric Fresh waterWash basinin the bathroomShoweren suiteToilet systemelectric Fresh waterWash basinin the bathroomShoweren suiteGuest cabin 2double bedBed length (m)2,1Wardrobehanging and shelvesBathroomen suiteGuest cabin 2double bedBed length (m)2,1Wardrobehanging and shelvesBathroomen suiteToilet systemen suiteToilet systemmanual Salt waterWash basinin the bathroomShowerIn separated shower cabiKash basinin the bathroomShowerIn separated shower cabiKash basin< | Oven                  | yes                         |
| HotochIn one of the integerHot water system220V + engineWater pressure systemelectrical Plus water tapOwners cabindouble bed With NeptuneBed length (m)2,1Wardrobehanging and shelvesBathroomen suiteToileten suiteToilet systemelectric Fresh waterWash basinin the bathroomShoweren suite Separate showeGuest cabin 1double bed Room with aBed length (m)2,1Wardrobehanging and shelvesBathroomen suiteToileten suiteToileten suiteGuest cabin 1double bed Room with aBed length (m)2,1Wardrobehanging and shelvesBathroomen suiteToileten suiteToilet systemelectric Fresh waterWash basinin the bathroomShoweren suite In separated showerGuest cabin 2double bedBed length (m)2,1Wardrobehanging and shelvesBed length (m)2,1Wardrobehanging and shelvesBathroomen suite In separated showerToileten suiteToilet systemmanual Salt waterToilet systemmanual Salt waterWash basinin the bathroomShowerIn separated shower cabiExtra infoIn front of guest cabi 2 end                                     | Fridge                | 3 x                         |
| Water pressure systemelectrical Plus water tapOwners cabindouble bed With NeptuneBed length (m)2,1Wardrobehanging and shelvesBathroomen suiteToileten suiteToilet systemelectric Fresh waterWash basinin the bathroomShoweren suite Separate showedGuest cabin 1double bed Room with aBed length (m)2,1Wardrobehanging and shelvesBathroomen suiteToileten suiteCould be bed Room with a2,1Wardrobehanging and shelvesBathroomen suiteToileten suiteCollet systemelectric Fresh waterWash basinin the bathroomShoweren suiteCollet systemelectric Fresh waterWash basinin the bathroomShoweren suite In separated showerGuest cabin 2double bedBed length (m)2,1Wardrobehanging and shelvesBathroomen suiteToilet systemen suiteWardrobehanging and shelvesBathroomen suiteToilet systemen suiteToilet systemmanual Salt waterWash basinin the bathroomShowerin separated shower cabinKash basinin the bathroomShowerIn front of guest cabin 2 en                                                            | Freezer               | In one of the fridges       |
| Owners cabindouble bed With NeptuneBed length (m)2,1Wardrobehanging and shelvesBathroomen suiteToileten suiteToilet systemelectric Fresh waterWash basinin the bathroomShoweren suite Separate showeGuest cabin 1double bed Room with aBed length (m)2,1Wardrobehanging and shelvesBathroomen suiteToilet systemelectric Fresh waterWardrobehanging and shelvesBathroomen suiteToilet systemelectric Fresh waterWash basinin the bathroomShoweren suiteToilet systemelectric Fresh waterWash basinin the bathroomShoweren suiteGuest cabin 2double bedBed length (m)2,1Wardrobehanging and shelvesBathroomen suiteToileten suiteToileten suiteToilet systemmanual Salt waterWash basinin the bathroomShowerIn separated shower cabinKash basinIn the of guest cabin 2 eKash basinIn front of guest cabin 2 e                         | Hot water system      | 220V + engine               |
| Bed length (m)2,1Wardrobehanging and shelvesBathroomen suiteToileten suiteToilet systemelectric Fresh waterWash basinin the bathroomShoweren suite Separate showerGuest cabin 1double bed Room with aBed length (m)2,1Wardrobehanging and shelvesBathroomen suiteToilet systemelectric Fresh waterWardrobehanging and shelvesBathroomen suiteToilet systemelectric Fresh waterWash basinin the bathroomShoweren suiteGuest cabin 2double bedBed length (m)2,1Wardrobehanging and shelvesBathroomen suiteToilet systemen suiteGuest cabin 2double bedBed length (m)2,1Wardrobehanging and shelvesBathroomen suiteToilet systemmanual Salt waterToilet systemmanual Salt waterWash basinin the bathroomShowerIn separated shower cabiExtra infoIn front of guest cabin 2 end                                                                                                                                                                                                                                   | Water pressure system | electrical Plus water tap v |
| Wardrobehanging and shelvesBathroomen suiteToileten suiteToilet systemelectric Fresh waterWash basinin the bathroomShoweren suite Separate showeGuest cabin 1double bed Room with aBed length (m)2,1Wardrobehanging and shelvesBathroomen suiteToilet systemen suiteToilet systemen suiteToilet systemen suiteToilet systemelectric Fresh waterWash basinin the bathroomShoweren suiteGuest cabin 2double bedBed length (m)2,1Wardrobehanging and shelvesBathroomen suite In separated showerGuest cabin 2double bedBed length (m)2,1Wardrobehanging and shelvesBathroomen suiteToilet systemen suiteToilet systemmanual Salt waterToilet systemmanual Salt waterWash basinin the bathroomShowerIn separated shower cabiExtra infoIn front of guest cabin 2 en                                                                                                                                                                                                                                               | Owners cabin          | double bed With Neptune     |
| Hanging and shelvesBathroomen suiteToileten suiteToilet systemelectric Fresh waterWash basinin the bathroomShoweren suite Separate showerGuest cabin 1double bed Room with aBed length (m)2,1Wardrobehanging and shelvesBathroomen suiteToilet systemelectric Fresh waterWash basinin the bathroomShoweren suiteToilet systemelectric Fresh waterWash basinin the bathroomShoweren suite In separated showerGuest cabin 2double bedBed length (m)2,1Wardrobehanging and shelvesBathroomen suiteToilet systemen suiteGuest cabin 2double bedBed length (m)2,1Wardrobehanging and shelvesBathroomen suiteToilet systemen suiteToilet systemmanual Salt waterWash basinin the bathroomShowerIn separated shower cabiExtra infoIn front of guest cabin 2 en                                                                                                                                                                                                                                                      | Bed length (m)        | 2,1                         |
| Toileten suiteToilet systemelectric Fresh waterWash basinin the bathroomShoweren suite Separate showerGuest cabin 1double bed Room with aBed length (m)2,1Wardrobehanging and shelvesBathroomen suiteToilet systemelectric Fresh waterWash basinin the bathroomShoweren suiteToilet systemelectric Fresh waterWash basinin the bathroomShoweren suite In separated showerGuest cabin 2double bedBed length (m)2,1Wardrobehanging and shelvesBed length (m)2,1Wardrobehanging and shelvesBathroomen suiteToilet systemen suiteToilet systemen suiteToilet systemmanual Salt waterWash basinin the bathroomShowerIn separated shower cabiExtra infoIn front of guest cabin 2 end                                                                                                                                                                                                                                                                                                                               | Wardrobe              | hanging and shelves         |
| Toilet systemelectric Fresh waterWash basinin the bathroomShoweren suite Separate showerGuest cabin 1double bed Room with aBed length (m)2,1Wardrobehanging and shelvesBathroomen suiteToileten suiteToilet systemelectric Fresh waterWash basinin the bathroomShoweren suiteGuest cabin 2double bedBed length (m)2,1Wardrobehanging and shelvesBathroomen suiteToilet systemelectric Fresh waterWash basinin the bathroomShoweren suite In separated shoGuest cabin 2double bedBed length (m)2,1Wardrobehanging and shelvesBathroomen suiteToileten suiteToilet systemmanual Salt waterWash basinin the bathroomShowerIn separated shower cabinShowerIn separated shower cabinKash basinin the bathroomShowerIn separated shower cabinKash basinin the bathroom                                                                                                                                                                                                                                             | Bathroom              | en suite                    |
| Wash basinin the bathroomShoweren suite Separate showerGuest cabin 1double bed Room with aBed length (m)2,1Wardrobehanging and shelvesBathroomen suiteToileten suiteToilet systemelectric Fresh waterWash basinin the bathroomShoweren suite In separated showerGuest cabin 2double bedBed length (m)2,1Wardrobehanging and shelvesBed length (m)2,1Wardrobehanging and shelvesBathroomen suiteToilet systemen suiteGuest cabin 2double bedBed length (m)2,1Wardrobehanging and shelvesBathroomen suiteToileten suiteWash basinin the bathroomShowerIn separated shower cabinShowerIn separated shower cabinExtra infoIn front of guest cabin 2 end                                                                                                                                                                                                                                                                                                                                                          | Toilet                | en suite                    |
| Showeren suite Separate showerGuest cabin 1double bed Room with aBed length (m)2,1Wardrobehanging and shelvesBathroomen suiteToileten suiteToilet systemelectric Fresh waterWash basinin the bathroomShoweren suite In separated showerGuest cabin 2double bedBed length (m)2,1Wardrobehanging and shelvesBed length (m)2,1Wardrobehanging and shelvesBathroomen suiteToileten suiteToileten suiteWardrobehanging and shelvesBathroomen suiteToileten suiteToileten suiteToilet systemmanual Salt waterWash basinin the bathroomShowerIn separated shower cabinExtra infoIn front of guest cabin 2 e                                                                                                                                                                                                                                                                                                                                                                                                         | Toilet system         | electric Fresh water        |
| Guest cabin 1double bed Room with aBed length (m)2,1Wardrobehanging and shelvesBathroomen suiteToileten suiteToilet systemelectric Fresh waterWash basinin the bathroomShoweren suite In separated showedGuest cabin 2double bedBed length (m)2,1Wardrobehanging and shelvesBathroomen suite In separated showedGuest cabin 2double bedBed length (m)2,1Wardrobehanging and shelvesBathroomen suiteToileten suiteToiletin the bathroomShowerIn separated shower cabiKash basinin the bathroomShowerIn separated shower cabiShowerIn front of guest cabin 2 e                                                                                                                                                                                                                                                                                                                                                                                                                                                 | Wash basin            | in the bathroom             |
| Bed length (m)2,1Wardrobehanging and shelvesBathroomen suiteToileten suiteToilet systemelectric Fresh waterWash basinin the bathroomShoweren suite In separated shotGuest cabin 2double bedBed length (m)2,1Wardrobehanging and shelvesBathroomen suiteToileten suiteShoweren suiteBed length (m)2,1Wardrobehanging and shelvesBathroomen suiteToileten suiteShowerIn separated shower cabiShowerIn separated shower cabiShowerIn separated shower cabiExtra infoIn front of guest cabin 2 end                                                                                                                                                                                                                                                                                                                                                                                                                                                                                                               | Shower                | en suite Separate showe     |
| Wardrobehanging and shelvesBathroomen suiteToileten suiteToilet systemelectric Fresh waterWash basinin the bathroomShoweren suite In separated shotGuest cabin 2double bedBed length (m)2,1Wardrobehanging and shelvesBathroomen suiteToileten suiteToileten suiteShoweren suiteIn the basinin the bathroomBathroomen suiteToilet systemmanual Salt waterWash basinin the bathroomShowerIn separated shower cabinExtra infoIn front of guest cabin 2 end                                                                                                                                                                                                                                                                                                                                                                                                                                                                                                                                                     | Guest cabin 1         | double bed Room with a      |
| Bathroomen suiteToileten suiteToilet systemelectric Fresh waterWash basinin the bathroomShoweren suite In separated shoGuest cabin 2double bedBed length (m)2,1Wardrobehanging and shelvesBathroomen suiteToiletyearToilet systemmanual Salt waterWash basinin the bathroomShowerIn separated shower cabinCollet systemmanual Salt waterManual ShowerIn separated shower cabinKash basinIn separated shower cabinShowerIn separated shower cabinShowerIn separated shower cabinKash basinIn front of guest cabin 2 e                                                                                                                                                                                                                                                                                                                                                                                                                                                                                         | Bed length (m)        | 2,1                         |
| Toileten suiteToilet systemelectric Fresh waterWash basinin the bathroomShoweren suite In separated shotGuest cabin 2double bedBed length (m)2,1Wardrobehanging and shelvesBathroomen suiteToilet systemmanual Salt waterWash basinin the bathroomShowerIn separated shower cabinExtra infoIn front of guest cabin 2 er                                                                                                                                                                                                                                                                                                                                                                                                                                                                                                                                                                                                                                                                                      | Wardrobe              | hanging and shelves         |
| Toilet systemelectric Fresh waterWash basinin the bathroomShoweren suite In separated showerGuest cabin 2double bedBed length (m)2,1Wardrobehanging and shelvesBathroomen suiteToileten suiteToilet systemmanual Salt waterWash basinin the bathroomShowerIn separated shower cabiExtra infoIn front of guest cabin 2 e                                                                                                                                                                                                                                                                                                                                                                                                                                                                                                                                                                                                                                                                                      | Bathroom              | en suite                    |
| Wash basinin the bathroomShoweren suite In separated showGuest cabin 2double bedBed length (m)2,1Wardrobehanging and shelvesBathroomen suiteToileten suiteToilet systemmanual Salt waterWash basinin the bathroomShowerIn separated shower cabinExtra infoIn front of guest cabin 2 er                                                                                                                                                                                                                                                                                                                                                                                                                                                                                                                                                                                                                                                                                                                       | Toilet                | en suite                    |
| Showeren suite In separated showerGuest cabin 2double bedBed length (m)2,1Wardrobehanging and shelvesBathroomen suiteToileten suiteToilet systemmanual Salt waterWash basinin the bathroomShowerIn separated shower cabiExtra infoIn front of guest cabin 2 e                                                                                                                                                                                                                                                                                                                                                                                                                                                                                                                                                                                                                                                                                                                                                | Toilet system         | electric Fresh water        |
| Guest cabin 2double bedBed length (m)2,1Wardrobehanging and shelvesBathroomen suiteToileten suiteToilet systemmanual Salt waterWash basinin the bathroomShowerIn separated shower cabiExtra infoIn front of guest cabin 2 e                                                                                                                                                                                                                                                                                                                                                                                                                                                                                                                                                                                                                                                                                                                                                                                  | Wash basin            | in the bathroom             |
| Bed length (m)2,1Wardrobehanging and shelvesBathroomen suiteToileten suiteToilet systemmanual Salt waterWash basinin the bathroomShowerIn separated shower cabinExtra infoIn front of guest cabin 2 e                                                                                                                                                                                                                                                                                                                                                                                                                                                                                                                                                                                                                                                                                                                                                                                                        | Shower                | en suite In separated sho   |
| Wardrobehanging and shelvesBathroomen suiteToileten suiteToilet systemmanual Salt waterWash basinin the bathroomShowerIn separated shower cabinExtra infoIn front of guest cabin 2 e                                                                                                                                                                                                                                                                                                                                                                                                                                                                                                                                                                                                                                                                                                                                                                                                                         | Guest cabin 2         | double bed                  |
| Bathroomen suiteToileten suiteToilet systemmanual Salt waterWash basinin the bathroomShowerIn separated shower cabiExtra infoIn front of guest cabin 2 e                                                                                                                                                                                                                                                                                                                                                                                                                                                                                                                                                                                                                                                                                                                                                                                                                                                     | Bed length (m)        | 2,1                         |
| Toileten suiteToilet systemmanual Salt waterWash basinin the bathroomShowerIn separated shower cabiExtra infoIn front of guest cabin 2 e                                                                                                                                                                                                                                                                                                                                                                                                                                                                                                                                                                                                                                                                                                                                                                                                                                                                     | Wardrobe              | hanging and shelves         |
| Toilet systemmanual Salt waterWash basinin the bathroomShowerIn separated shower cabiExtra infoIn front of guest cabin 2 e                                                                                                                                                                                                                                                                                                                                                                                                                                                                                                                                                                                                                                                                                                                                                                                                                                                                                   | Bathroom              | en suite                    |
| Wash basinin the bathroomShowerIn separated shower cabinExtra infoIn front of guest cabin 2 er                                                                                                                                                                                                                                                                                                                                                                                                                                                                                                                                                                                                                                                                                                                                                                                                                                                                                                               | Toilet                | en suite                    |
| ShowerIn separated shower cabiExtra infoIn front of guest cabin 2 e                                                                                                                                                                                                                                                                                                                                                                                                                                                                                                                                                                                                                                                                                                                                                                                                                                                                                                                                          | Toilet system         | manual Salt water           |
| Extra info In front of guest cabin 2 e                                                                                                                                                                                                                                                                                                                                                                                                                                                                                                                                                                                                                                                                                                                                                                                                                                                                                                                                                                       | Wash basin            | in the bathroom             |
|                                                                                                                                                                                                                                                                                                                                                                                                                                                                                                                                                                                                                                                                                                                                                                                                                                                                                                                                                                                                              | Shower                | In separated shower cabir   |
|                                                                                                                                                                                                                                                                                                                                                                                                                                                                                                                                                                                                                                                                                                                                                                                                                                                                                                                                                                                                              | Extra info            | In front of guest cabin 2 e |
| Crew cabin(s) Is possible, not foreseen                                                                                                                                                                                                                                                                                                                                                                                                                                                                                                                                                                                                                                                                                                                                                                                                                                                                                                                                                                      | Crew cabin(s)         | Is possible, not foreseen   |