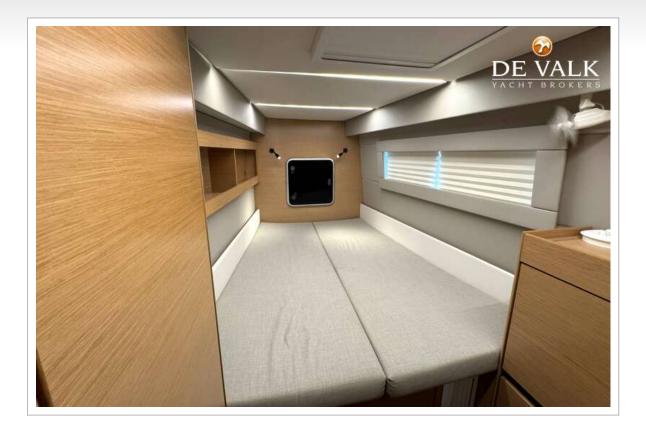

#### ACCOMMODATION

| Cabins                  | 3                         |
|-------------------------|---------------------------|
| Berths                  | 6                         |
| Crew cabin              | Possible in front         |
| Interior                | oak Light                 |
| Layout                  | Owners version            |
| Floor                   | woodprint Dark oak        |
| Open cockpit            | yes                       |
| Deck saloon             | yes                       |
| Headroom saloon (m)     | 2,1                       |
| Heating                 | Webasto A6 Compact, 230 V |
| Air-conditioning        | In all cabins             |
| Navigation center       | yes                       |
| Chart table             | yes                       |
| Aft Cabin               | yes                       |
| Dinette                 | yes                       |
| Sliding door to cockpit | yes                       |
| Galley                  | yes                       |
| Countertop              | Duropal White             |
| Sink                    | stainless steel Double    |
|                         |                           |

| Owners cabindouble bed With NeptuneBed length (m)2,1Wardrobehanging and shelvesBathroomen suiteToileten suiteToilet systemelectric Fresh waterWash basinin the bathroomShoweren suite Separate showerGuest cabin 1double bed Room with aBed length (m)2,1Wardrobehanging and shelvesBathroomen suiteToilet systemelectric Fresh waterWardrobehanging and shelvesBathroomen suiteToilet systemelectric Fresh waterWash basinin the bathroomShoweren suiteToilet systemelectric Fresh waterWash basinin the bathroomShoweren suiteGuest cabin 2double bedBed length (m)2,1Wardrobehanging and shelvesBathroomen suiteToileten suiteToileten suiteToilet systemmanual Salt waterWardrobehanging and shelvesBathroomin the bathroomShowerin the bathroomToilet systemmanual Salt waterWash basinin the bathroomShowerIn separated shower cabiExtra infoIn front of guest cabin 2 e                                                                                                                               |                       |                             |
|--------------------------------------------------------------------------------------------------------------------------------------------------------------------------------------------------------------------------------------------------------------------------------------------------------------------------------------------------------------------------------------------------------------------------------------------------------------------------------------------------------------------------------------------------------------------------------------------------------------------------------------------------------------------------------------------------------------------------------------------------------------------------------------------------------------------------------------------------------------------------------------------------------------------------------------------------------------------------------------------------------------|-----------------------|-----------------------------|
| Fridge3 xFridge3 xFreezerIn one of the fridgesWater system220V + engineWater pressure systemelectrical Plus water tapOwners cabindouble bed With NeptuneBed length (m)2,1Wardrobehanging and shelvesBathroomen suiteToileten suiteToilet systemelectric Fresh waterWash basinin the bathroomShoweren suiteGuest cabin 1double bed Room with aBed length (m)2,1Wardrobehanging and shelvesBathroomen suiteToilet systemelectric Fresh waterWash basinin the bathroomShoweren suiteGuest cabin 1double bed Room with aBed length (m)2,1Wardrobehanging and shelvesBathroomen suiteToilet systemelectric Fresh waterWash basinin the bathroomShoweren suiteGuest cabin 2double bedBed length (m)2,1Wardrobehanging and shelvesBathroomen suiteToilet systemen suiteWardrobehanging and shelvesBathroomen suiteToilet systemen suiteToilet systemmanual Salt waterWash basinin the bathroomShowerIn separated shower cabiKash basinin the bathroomShowerIn separated shower cabiWash basin                       | Cooker                | calor gas 3 burner          |
| FreezerIn one of the fridgesHot water system220V + engineWater pressure systemelectrical Plus water tapOwners cabindouble bed With NeptureBed length (m)2,1Wardrobehanging and shelvesBathroomen suiteToileten suiteToilet systemelectric Fresh waterWash basinin the bathroomShoweren suite Separate showedGuest cabin 1double bed Room with aBed length (m)2,1Wardrobehanging and shelvesBathroomen suiteGuest cabin 1double bed Room with aBed length (m)2,1Wardrobehanging and shelvesBathroomen suiteToilet systemelectric Fresh waterWash basinin the bathroomShoweren suiteToilet systemelectric Fresh waterWash basinin the bathroomShoweren suiteGuest cabin 2double bedBed length (m)2,1Wardrobehanging and shelvesBathroomen suiteGuest cabin 2double bedBed length (m)2,1Wardrobehanging and shelvesBathroomen suiteToilet systemen suiteToilet systemmanual Salt waterWash basinin the bathroomShowerIn separated shower cabiKash basinin the bathroomShowerIn separated shower cabiKash basin< | Oven                  | yes                         |
| HotochIn one of the integerHot water system220V + engineWater pressure systemelectrical Plus water tapOwners cabindouble bed With NeptuneBed length (m)2,1Wardrobehanging and shelvesBathroomen suiteToileten suiteToilet systemelectric Fresh waterWash basinin the bathroomShoweren suite Separate showeGuest cabin 1double bed Room with aBed length (m)2,1Wardrobehanging and shelvesBathroomen suiteToileten suiteToileten suiteGuest cabin 1double bed Room with aBed length (m)2,1Wardrobehanging and shelvesBathroomen suiteToileten suiteToilet systemelectric Fresh waterWash basinin the bathroomShoweren suite In separated showerGuest cabin 2double bedBed length (m)2,1Wardrobehanging and shelvesBed length (m)2,1Wardrobehanging and shelvesBathroomen suite In separated showerToileten suiteToilet systemmanual Salt waterToilet systemmanual Salt waterWash basinin the bathroomShowerIn separated shower cabiExtra infoIn front of guest cabi 2 end                                     | Fridge                | 3 x                         |
| Water pressure systemelectrical Plus water tapOwners cabindouble bed With NeptuneBed length (m)2,1Wardrobehanging and shelvesBathroomen suiteToileten suiteToilet systemelectric Fresh waterWash basinin the bathroomShoweren suite Separate showedGuest cabin 1double bed Room with aBed length (m)2,1Wardrobehanging and shelvesBathroomen suiteToileten suiteCould be bed Room with a2,1Wardrobehanging and shelvesBathroomen suiteToileten suiteCollet systemelectric Fresh waterWash basinin the bathroomShoweren suiteCollet systemelectric Fresh waterWash basinin the bathroomShoweren suite In separated showerGuest cabin 2double bedBed length (m)2,1Wardrobehanging and shelvesBathroomen suiteToilet systemen suiteWardrobehanging and shelvesBathroomen suiteToilet systemen suiteToilet systemmanual Salt waterWash basinin the bathroomShowerin separated shower cabinKash basinin the bathroomShowerIn front of guest cabin 2 en                                                            | Freezer               | In one of the fridges       |
| Owners cabindouble bed With NeptuneBed length (m)2,1Wardrobehanging and shelvesBathroomen suiteToileten suiteToilet systemelectric Fresh waterWash basinin the bathroomShoweren suite Separate showeGuest cabin 1double bed Room with aBed length (m)2,1Wardrobehanging and shelvesBathroomen suiteToilet systemelectric Fresh waterWardrobehanging and shelvesBathroomen suiteToilet systemelectric Fresh waterWash basinin the bathroomShoweren suiteToilet systemelectric Fresh waterWash basinin the bathroomShoweren suiteGuest cabin 2double bedBed length (m)2,1Wardrobehanging and shelvesBathroomen suiteToileten suiteToileten suiteToilet systemmanual Salt waterWash basinin the bathroomShowerIn separated shower cabinKash basinIn the of guest cabin 2 eKash basinIn front of guest cabin 2 e                         | Hot water system      | 220V + engine               |
| Bed length (m)2,1Wardrobehanging and shelvesBathroomen suiteToileten suiteToilet systemelectric Fresh waterWash basinin the bathroomShoweren suite Separate showerGuest cabin 1double bed Room with aBed length (m)2,1Wardrobehanging and shelvesBathroomen suiteToilet systemelectric Fresh waterWardrobehanging and shelvesBathroomen suiteToilet systemelectric Fresh waterWash basinin the bathroomShoweren suiteGuest cabin 2double bedBed length (m)2,1Wardrobehanging and shelvesBathroomen suiteToilet systemen suiteGuest cabin 2double bedBed length (m)2,1Wardrobehanging and shelvesBathroomen suiteToilet systemmanual Salt waterToilet systemmanual Salt waterWash basinin the bathroomShowerIn separated shower cabiExtra infoIn front of guest cabin 2 end                                                                                                                                                                                                                                   | Water pressure system | electrical Plus water tap v |
| Wardrobehanging and shelvesBathroomen suiteToileten suiteToilet systemelectric Fresh waterWash basinin the bathroomShoweren suite Separate showeGuest cabin 1double bed Room with aBed length (m)2,1Wardrobehanging and shelvesBathroomen suiteToilet systemen suiteToilet systemen suiteToilet systemen suiteToilet systemelectric Fresh waterWash basinin the bathroomShoweren suiteGuest cabin 2double bedBed length (m)2,1Wardrobehanging and shelvesBathroomen suite In separated showerGuest cabin 2double bedBed length (m)2,1Wardrobehanging and shelvesBathroomen suiteToilet systemen suiteToilet systemmanual Salt waterToilet systemmanual Salt waterWash basinin the bathroomShowerIn separated shower cabiExtra infoIn front of guest cabin 2 en                                                                                                                                                                                                                                               | Owners cabin          | double bed With Neptune     |
| Hanging and shelvesBathroomen suiteToileten suiteToilet systemelectric Fresh waterWash basinin the bathroomShoweren suite Separate showerGuest cabin 1double bed Room with aBed length (m)2,1Wardrobehanging and shelvesBathroomen suiteToilet systemelectric Fresh waterWash basinin the bathroomShoweren suiteToilet systemelectric Fresh waterWash basinin the bathroomShoweren suite In separated showerGuest cabin 2double bedBed length (m)2,1Wardrobehanging and shelvesBathroomen suiteToilet systemen suiteGuest cabin 2double bedBed length (m)2,1Wardrobehanging and shelvesBathroomen suiteToilet systemen suiteToilet systemmanual Salt waterWash basinin the bathroomShowerIn separated shower cabiExtra infoIn front of guest cabin 2 en                                                                                                                                                                                                                                                      | Bed length (m)        | 2,1                         |
| Toileten suiteToilet systemelectric Fresh waterWash basinin the bathroomShoweren suite Separate showerGuest cabin 1double bed Room with aBed length (m)2,1Wardrobehanging and shelvesBathroomen suiteToilet systemelectric Fresh waterWash basinin the bathroomShoweren suiteToilet systemelectric Fresh waterWash basinin the bathroomShoweren suite In separated showerGuest cabin 2double bedBed length (m)2,1Wardrobehanging and shelvesBed length (m)2,1Wardrobehanging and shelvesBathroomen suiteToilet systemen suiteToilet systemen suiteToilet systemmanual Salt waterWash basinin the bathroomShowerIn separated shower cabiExtra infoIn front of guest cabin 2 end                                                                                                                                                                                                                                                                                                                               | Wardrobe              | hanging and shelves         |
| Toilet systemelectric Fresh waterWash basinin the bathroomShoweren suite Separate showerGuest cabin 1double bed Room with aBed length (m)2,1Wardrobehanging and shelvesBathroomen suiteToileten suiteToilet systemelectric Fresh waterWash basinin the bathroomShoweren suiteGuest cabin 2double bedBed length (m)2,1Wardrobehanging and shelvesBathroomen suiteToilet systemelectric Fresh waterWash basinin the bathroomShoweren suite In separated shoGuest cabin 2double bedBed length (m)2,1Wardrobehanging and shelvesBathroomen suiteToileten suiteToilet systemmanual Salt waterWash basinin the bathroomShowerIn separated shower cabinShowerIn separated shower cabinKash basinin the bathroomShowerIn separated shower cabinKash basinin the bathroom                                                                                                                                                                                                                                             | Bathroom              | en suite                    |
| Wash basinin the bathroomShoweren suite Separate showerGuest cabin 1double bed Room with aBed length (m)2,1Wardrobehanging and shelvesBathroomen suiteToileten suiteToilet systemelectric Fresh waterWash basinin the bathroomShoweren suite In separated showerGuest cabin 2double bedBed length (m)2,1Wardrobehanging and shelvesBed length (m)2,1Wardrobehanging and shelvesBathroomen suiteToilet systemen suiteGuest cabin 2double bedBed length (m)2,1Wardrobehanging and shelvesBathroomen suiteToileten suiteWash basinin the bathroomShowerIn separated shower cabinShowerIn separated shower cabinExtra infoIn front of guest cabin 2 end                                                                                                                                                                                                                                                                                                                                                          | Toilet                | en suite                    |
| Showeren suite Separate showerGuest cabin 1double bed Room with aBed length (m)2,1Wardrobehanging and shelvesBathroomen suiteToileten suiteToilet systemelectric Fresh waterWash basinin the bathroomShoweren suite In separated showerGuest cabin 2double bedBed length (m)2,1Wardrobehanging and shelvesBed length (m)2,1Wardrobehanging and shelvesBathroomen suiteToileten suiteToileten suiteWardrobehanging and shelvesBathroomen suiteToileten suiteToileten suiteToilet systemmanual Salt waterWash basinin the bathroomShowerIn separated shower cabinExtra infoIn front of guest cabin 2 e                                                                                                                                                                                                                                                                                                                                                                                                         | Toilet system         | electric Fresh water        |
| Guest cabin 1double bed Room with aBed length (m)2,1Wardrobehanging and shelvesBathroomen suiteToileten suiteToilet systemelectric Fresh waterWash basinin the bathroomShoweren suite In separated showedGuest cabin 2double bedBed length (m)2,1Wardrobehanging and shelvesBathroomen suite In separated showedGuest cabin 2double bedBed length (m)2,1Wardrobehanging and shelvesBathroomen suiteToileten suiteToiletin the bathroomShowerIn separated shower cabiKash basinin the bathroomShowerIn separated shower cabiShowerIn front of guest cabin 2 e                                                                                                                                                                                                                                                                                                                                                                                                                                                 | Wash basin            | in the bathroom             |
| Bed length (m)2,1Wardrobehanging and shelvesBathroomen suiteToileten suiteToilet systemelectric Fresh waterWash basinin the bathroomShoweren suite In separated shotGuest cabin 2double bedBed length (m)2,1Wardrobehanging and shelvesBathroomen suiteToileten suiteShoweren suiteBed length (m)2,1Wardrobehanging and shelvesBathroomen suiteToileten suiteShowerIn separated shower cabiShowerIn separated shower cabiShowerIn separated shower cabiExtra infoIn front of guest cabin 2 end                                                                                                                                                                                                                                                                                                                                                                                                                                                                                                               | Shower                | en suite Separate showe     |
| Wardrobehanging and shelvesBathroomen suiteToileten suiteToilet systemelectric Fresh waterWash basinin the bathroomShoweren suite In separated shotGuest cabin 2double bedBed length (m)2,1Wardrobehanging and shelvesBathroomen suiteToileten suiteToileten suiteShoweren suiteIn the basinin the bathroomBathroomen suiteToilet systemmanual Salt waterWash basinin the bathroomShowerIn separated shower cabinExtra infoIn front of guest cabin 2 end                                                                                                                                                                                                                                                                                                                                                                                                                                                                                                                                                     | Guest cabin 1         | double bed Room with a      |
| Bathroomen suiteToileten suiteToilet systemelectric Fresh waterWash basinin the bathroomShoweren suite In separated shoGuest cabin 2double bedBed length (m)2,1Wardrobehanging and shelvesBathroomen suiteToiletyearToilet systemmanual Salt waterWash basinin the bathroomShowerIn separated shower cabinCollet systemmanual Salt waterManual ShowerIn separated shower cabinKash basinIn separated shower cabinShowerIn separated shower cabinShowerIn separated shower cabinKash basinIn front of guest cabin 2 e                                                                                                                                                                                                                                                                                                                                                                                                                                                                                         | Bed length (m)        | 2,1                         |
| Toileten suiteToilet systemelectric Fresh waterWash basinin the bathroomShoweren suite In separated shotGuest cabin 2double bedBed length (m)2,1Wardrobehanging and shelvesBathroomen suiteToilet systemmanual Salt waterWash basinin the bathroomShowerIn separated shower cabinExtra infoIn front of guest cabin 2 er                                                                                                                                                                                                                                                                                                                                                                                                                                                                                                                                                                                                                                                                                      | Wardrobe              | hanging and shelves         |
| Toilet systemelectric Fresh waterWash basinin the bathroomShoweren suite In separated showerGuest cabin 2double bedBed length (m)2,1Wardrobehanging and shelvesBathroomen suiteToileten suiteToilet systemmanual Salt waterWash basinin the bathroomShowerIn separated shower cabiExtra infoIn front of guest cabin 2 e                                                                                                                                                                                                                                                                                                                                                                                                                                                                                                                                                                                                                                                                                      | Bathroom              | en suite                    |
| Wash basinin the bathroomShoweren suite In separated showGuest cabin 2double bedBed length (m)2,1Wardrobehanging and shelvesBathroomen suiteToileten suiteToilet systemmanual Salt waterWash basinin the bathroomShowerIn separated shower cabinExtra infoIn front of guest cabin 2 er                                                                                                                                                                                                                                                                                                                                                                                                                                                                                                                                                                                                                                                                                                                       | Toilet                | en suite                    |
| Showeren suite In separated showerGuest cabin 2double bedBed length (m)2,1Wardrobehanging and shelvesBathroomen suiteToileten suiteToilet systemmanual Salt waterWash basinin the bathroomShowerIn separated shower cabiExtra infoIn front of guest cabin 2 e                                                                                                                                                                                                                                                                                                                                                                                                                                                                                                                                                                                                                                                                                                                                                | Toilet system         | electric Fresh water        |
| Guest cabin 2double bedBed length (m)2,1Wardrobehanging and shelvesBathroomen suiteToileten suiteToilet systemmanual Salt waterWash basinin the bathroomShowerIn separated shower cabiExtra infoIn front of guest cabin 2 e                                                                                                                                                                                                                                                                                                                                                                                                                                                                                                                                                                                                                                                                                                                                                                                  | Wash basin            | in the bathroom             |
| Bed length (m)2,1Wardrobehanging and shelvesBathroomen suiteToileten suiteToilet systemmanual Salt waterWash basinin the bathroomShowerIn separated shower cabinExtra infoIn front of guest cabin 2 e                                                                                                                                                                                                                                                                                                                                                                                                                                                                                                                                                                                                                                                                                                                                                                                                        | Shower                | en suite In separated sho   |
| Wardrobehanging and shelvesBathroomen suiteToileten suiteToilet systemmanual Salt waterWash basinin the bathroomShowerIn separated shower cabinExtra infoIn front of guest cabin 2 e                                                                                                                                                                                                                                                                                                                                                                                                                                                                                                                                                                                                                                                                                                                                                                                                                         | Guest cabin 2         | double bed                  |
| Bathroomen suiteToileten suiteToilet systemmanual Salt waterWash basinin the bathroomShowerIn separated shower cabiExtra infoIn front of guest cabin 2 e                                                                                                                                                                                                                                                                                                                                                                                                                                                                                                                                                                                                                                                                                                                                                                                                                                                     | Bed length (m)        | 2,1                         |
| Toileten suiteToilet systemmanual Salt waterWash basinin the bathroomShowerIn separated shower cabiExtra infoIn front of guest cabin 2 e                                                                                                                                                                                                                                                                                                                                                                                                                                                                                                                                                                                                                                                                                                                                                                                                                                                                     | Wardrobe              | hanging and shelves         |
| Toilet systemmanual Salt waterWash basinin the bathroomShowerIn separated shower cabiExtra infoIn front of guest cabin 2 e                                                                                                                                                                                                                                                                                                                                                                                                                                                                                                                                                                                                                                                                                                                                                                                                                                                                                   | Bathroom              | en suite                    |
| Wash basinin the bathroomShowerIn separated shower cabinExtra infoIn front of guest cabin 2 er                                                                                                                                                                                                                                                                                                                                                                                                                                                                                                                                                                                                                                                                                                                                                                                                                                                                                                               | Toilet                | en suite                    |
| ShowerIn separated shower cabiExtra infoIn front of guest cabin 2 e                                                                                                                                                                                                                                                                                                                                                                                                                                                                                                                                                                                                                                                                                                                                                                                                                                                                                                                                          | Toilet system         | manual Salt water           |
| Extra info In front of guest cabin 2 e                                                                                                                                                                                                                                                                                                                                                                                                                                                                                                                                                                                                                                                                                                                                                                                                                                                                                                                                                                       | Wash basin            | in the bathroom             |
|                                                                                                                                                                                                                                                                                                                                                                                                                                                                                                                                                                                                                                                                                                                                                                                                                                                                                                                                                                                                              | Shower                | In separated shower cabir   |
|                                                                                                                                                                                                                                                                                                                                                                                                                                                                                                                                                                                                                                                                                                                                                                                                                                                                                                                                                                                                              | Extra info            | In front of guest cabin 2 e |
| Crew cabin(s) Is possible, not foreseen                                                                                                                                                                                                                                                                                                                                                                                                                                                                                                                                                                                                                                                                                                                                                                                                                                                                                                                                                                      | Crew cabin(s)         | Is possible, not foreseen   |