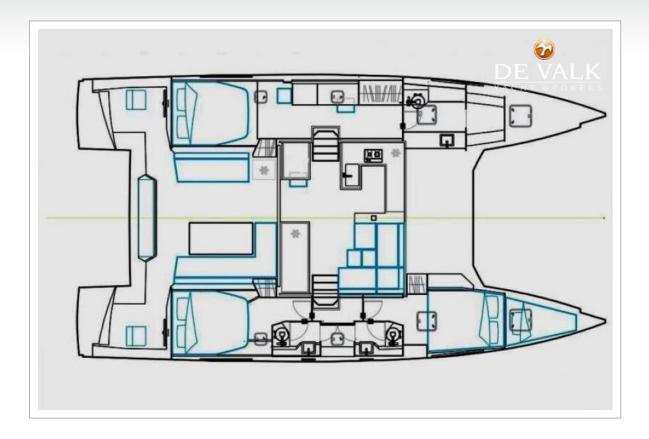

#### ACCOMMODATION

| Cabins                  | 3                         |
|-------------------------|---------------------------|
| Berths                  | 6                         |
| Crew cabin              | Possible in front         |
| Interior                | oak Light                 |
| Layout                  | Owners version            |
| Floor                   | woodprint Dark oak        |
| Open cockpit            | yes                       |
| Deck saloon             | yes                       |
| Headroom saloon (m)     | 2,1                       |
| Heating                 | Webasto A6 Compact, 230 V |
| Air-conditioning        | In all cabins             |
| Navigation center       | yes                       |
| Chart table             | yes                       |
| Aft Cabin               | yes                       |
| Dinette                 | yes                       |
| Sliding door to cockpit | yes                       |
| Galley                  | yes                       |
| Countertop              | Duropal White             |
| Sink                    | stainless steel Double    |
|                         |                           |

| Owners cabindouble bed With NeptuneBed length (m)2,1Wardrobehanging and shelvesBathroomen suiteToileten suiteToilet systemelectric Fresh waterWash basinin the bathroomShoweren suite Separate showerGuest cabin 1double bed Room with aBed length (m)2,1Wardrobehanging and shelvesBathroomen suiteToilet systemelectric Fresh waterWardrobehanging and shelvesBathroomen suiteToilet systemelectric Fresh waterWash basinin the bathroomShoweren suiteToilet systemelectric Fresh waterWash basinin the bathroomShoweren suiteGuest cabin 2double bedBed length (m)2,1Wardrobehanging and shelvesBathroomen suiteToileten suiteToileten suiteToilet systemmanual Salt waterWardrobehanging and shelvesBathroomin the bathroomShowerin the bathroomToilet systemmanual Salt waterWash basinin the bathroomShowerIn separated shower cabiExtra infoIn front of guest cabin 2 e                                                                                                                               |                       |                             |
|--------------------------------------------------------------------------------------------------------------------------------------------------------------------------------------------------------------------------------------------------------------------------------------------------------------------------------------------------------------------------------------------------------------------------------------------------------------------------------------------------------------------------------------------------------------------------------------------------------------------------------------------------------------------------------------------------------------------------------------------------------------------------------------------------------------------------------------------------------------------------------------------------------------------------------------------------------------------------------------------------------------|-----------------------|-----------------------------|
| Fridge3 xFridge3 xFreezerIn one of the fridgesWater system220V + engineWater pressure systemelectrical Plus water tapOwners cabindouble bed With NeptuneBed length (m)2,1Wardrobehanging and shelvesBathroomen suiteToileten suiteToilet systemelectric Fresh waterWash basinin the bathroomShoweren suiteGuest cabin 1double bed Room with aBed length (m)2,1Wardrobehanging and shelvesBathroomen suiteToilet systemelectric Fresh waterWash basinin the bathroomShoweren suiteGuest cabin 1double bed Room with aBed length (m)2,1Wardrobehanging and shelvesBathroomen suiteToilet systemelectric Fresh waterWash basinin the bathroomShoweren suiteGuest cabin 2double bedBed length (m)2,1Wardrobehanging and shelvesBathroomen suiteToilet systemen suiteWardrobehanging and shelvesBathroomen suiteToilet systemen suiteToilet systemmanual Salt waterWash basinin the bathroomShowerIn separated shower cabiKash basinin the bathroomShowerIn separated shower cabiWash basin                       | Cooker                | calor gas 3 burner          |
| FreezerIn one of the fridgesHot water system220V + engineWater pressure systemelectrical Plus water tapOwners cabindouble bed With NeptureBed length (m)2,1Wardrobehanging and shelvesBathroomen suiteToileten suiteToilet systemelectric Fresh waterWash basinin the bathroomShoweren suite Separate showedGuest cabin 1double bed Room with aBed length (m)2,1Wardrobehanging and shelvesBathroomen suiteGuest cabin 1double bed Room with aBed length (m)2,1Wardrobehanging and shelvesBathroomen suiteToilet systemelectric Fresh waterWash basinin the bathroomShoweren suiteToilet systemelectric Fresh waterWash basinin the bathroomShoweren suiteGuest cabin 2double bedBed length (m)2,1Wardrobehanging and shelvesBathroomen suiteGuest cabin 2double bedBed length (m)2,1Wardrobehanging and shelvesBathroomen suiteToilet systemen suiteToilet systemmanual Salt waterWash basinin the bathroomShowerIn separated shower cabiKash basinin the bathroomShowerIn separated shower cabiKash basin< | Oven                  | yes                         |
| HotochIn one of the integerHot water system220V + engineWater pressure systemelectrical Plus water tapOwners cabindouble bed With NeptuneBed length (m)2,1Wardrobehanging and shelvesBathroomen suiteToileten suiteToilet systemelectric Fresh waterWash basinin the bathroomShoweren suite Separate showeGuest cabin 1double bed Room with aBed length (m)2,1Wardrobehanging and shelvesBathroomen suiteToileten suiteToileten suiteGuest cabin 1double bed Room with aBed length (m)2,1Wardrobehanging and shelvesBathroomen suiteToileten suiteToilet systemelectric Fresh waterWash basinin the bathroomShoweren suite In separated showerGuest cabin 2double bedBed length (m)2,1Wardrobehanging and shelvesBed length (m)2,1Wardrobehanging and shelvesBathroomen suite In separated showerToileten suiteToilet systemmanual Salt waterToilet systemmanual Salt waterWash basinin the bathroomShowerIn separated shower cabiExtra infoIn front of guest cabi 2 end                                     | Fridge                | 3 x                         |
| Water pressure systemelectrical Plus water tapOwners cabindouble bed With NeptuneBed length (m)2,1Wardrobehanging and shelvesBathroomen suiteToileten suiteToilet systemelectric Fresh waterWash basinin the bathroomShoweren suite Separate showedGuest cabin 1double bed Room with aBed length (m)2,1Wardrobehanging and shelvesBathroomen suiteToileten suiteCould be bed Room with a2,1Wardrobehanging and shelvesBathroomen suiteToileten suiteCollet systemelectric Fresh waterWash basinin the bathroomShoweren suiteCollet systemelectric Fresh waterWash basinin the bathroomShoweren suite In separated showerGuest cabin 2double bedBed length (m)2,1Wardrobehanging and shelvesBathroomen suiteToilet systemen suiteWardrobehanging and shelvesBathroomen suiteToilet systemen suiteToilet systemmanual Salt waterWash basinin the bathroomShowerin separated shower cabinKash basinin the bathroomShowerIn front of guest cabin 2 en                                                            | Freezer               | In one of the fridges       |
| Owners cabindouble bed With NeptuneBed length (m)2,1Wardrobehanging and shelvesBathroomen suiteToileten suiteToilet systemelectric Fresh waterWash basinin the bathroomShoweren suite Separate showeGuest cabin 1double bed Room with aBed length (m)2,1Wardrobehanging and shelvesBathroomen suiteToilet systemelectric Fresh waterWardrobehanging and shelvesBathroomen suiteToilet systemelectric Fresh waterWash basinin the bathroomShoweren suiteToilet systemelectric Fresh waterWash basinin the bathroomShoweren suiteGuest cabin 2double bedBed length (m)2,1Wardrobehanging and shelvesBathroomen suiteToileten suiteToileten suiteToilet systemmanual Salt waterWash basinin the bathroomShowerIn separated shower cabinKash basinIn the of guest cabin 2 eKash basinIn front of guest cabin 2 e                         | Hot water system      | 220V + engine               |
| Bed length (m)2,1Wardrobehanging and shelvesBathroomen suiteToileten suiteToilet systemelectric Fresh waterWash basinin the bathroomShoweren suite Separate showerGuest cabin 1double bed Room with aBed length (m)2,1Wardrobehanging and shelvesBathroomen suiteToilet systemelectric Fresh waterWardrobehanging and shelvesBathroomen suiteToilet systemelectric Fresh waterWash basinin the bathroomShoweren suiteGuest cabin 2double bedBed length (m)2,1Wardrobehanging and shelvesBathroomen suiteToilet systemen suiteGuest cabin 2double bedBed length (m)2,1Wardrobehanging and shelvesBathroomen suiteToilet systemmanual Salt waterToilet systemmanual Salt waterWash basinin the bathroomShowerIn separated shower cabiExtra infoIn front of guest cabin 2 end                                                                                                                                                                                                                                   | Water pressure system | electrical Plus water tap v |
| Wardrobehanging and shelvesBathroomen suiteToileten suiteToilet systemelectric Fresh waterWash basinin the bathroomShoweren suite Separate showeGuest cabin 1double bed Room with aBed length (m)2,1Wardrobehanging and shelvesBathroomen suiteToilet systemen suiteToilet systemen suiteToilet systemen suiteToilet systemelectric Fresh waterWash basinin the bathroomShoweren suiteGuest cabin 2double bedBed length (m)2,1Wardrobehanging and shelvesBathroomen suite In separated showerGuest cabin 2double bedBed length (m)2,1Wardrobehanging and shelvesBathroomen suiteToilet systemen suiteToilet systemmanual Salt waterToilet systemmanual Salt waterWash basinin the bathroomShowerIn separated shower cabiExtra infoIn front of guest cabin 2 en                                                                                                                                                                                                                                               | Owners cabin          | double bed With Neptune     |
| Hanging and shelvesBathroomen suiteToileten suiteToilet systemelectric Fresh waterWash basinin the bathroomShoweren suite Separate showerGuest cabin 1double bed Room with aBed length (m)2,1Wardrobehanging and shelvesBathroomen suiteToilet systemelectric Fresh waterWash basinin the bathroomShoweren suiteToilet systemelectric Fresh waterWash basinin the bathroomShoweren suite In separated showerGuest cabin 2double bedBed length (m)2,1Wardrobehanging and shelvesBathroomen suiteToilet systemen suiteGuest cabin 2double bedBed length (m)2,1Wardrobehanging and shelvesBathroomen suiteToilet systemen suiteToilet systemmanual Salt waterWash basinin the bathroomShowerIn separated shower cabiExtra infoIn front of guest cabin 2 en                                                                                                                                                                                                                                                      | Bed length (m)        | 2,1                         |
| Toileten suiteToilet systemelectric Fresh waterWash basinin the bathroomShoweren suite Separate showerGuest cabin 1double bed Room with aBed length (m)2,1Wardrobehanging and shelvesBathroomen suiteToilet systemelectric Fresh waterWash basinin the bathroomShoweren suiteToilet systemelectric Fresh waterWash basinin the bathroomShoweren suite In separated showerGuest cabin 2double bedBed length (m)2,1Wardrobehanging and shelvesBed length (m)2,1Wardrobehanging and shelvesBathroomen suiteToilet systemen suiteToilet systemen suiteToilet systemmanual Salt waterWash basinin the bathroomShowerIn separated shower cabiExtra infoIn front of guest cabin 2 end                                                                                                                                                                                                                                                                                                                               | Wardrobe              | hanging and shelves         |
| Toilet systemelectric Fresh waterWash basinin the bathroomShoweren suite Separate showerGuest cabin 1double bed Room with aBed length (m)2,1Wardrobehanging and shelvesBathroomen suiteToileten suiteToilet systemelectric Fresh waterWash basinin the bathroomShoweren suiteGuest cabin 2double bedBed length (m)2,1Wardrobehanging and shelvesBathroomen suiteToilet systemelectric Fresh waterWash basinin the bathroomShoweren suite In separated shoGuest cabin 2double bedBed length (m)2,1Wardrobehanging and shelvesBathroomen suiteToileten suiteToilet systemmanual Salt waterWash basinin the bathroomShowerIn separated shower cabinShowerIn separated shower cabinKash basinin the bathroomShowerIn separated shower cabinKash basinin the bathroom                                                                                                                                                                                                                                             | Bathroom              | en suite                    |
| Wash basinin the bathroomShoweren suite Separate showerGuest cabin 1double bed Room with aBed length (m)2,1Wardrobehanging and shelvesBathroomen suiteToileten suiteToilet systemelectric Fresh waterWash basinin the bathroomShoweren suite In separated showerGuest cabin 2double bedBed length (m)2,1Wardrobehanging and shelvesBed length (m)2,1Wardrobehanging and shelvesBathroomen suiteToilet systemen suiteGuest cabin 2double bedBed length (m)2,1Wardrobehanging and shelvesBathroomen suiteToileten suiteWash basinin the bathroomShowerIn separated shower cabinShowerIn separated shower cabinExtra infoIn front of guest cabin 2 end                                                                                                                                                                                                                                                                                                                                                          | Toilet                | en suite                    |
| Showeren suite Separate showerGuest cabin 1double bed Room with aBed length (m)2,1Wardrobehanging and shelvesBathroomen suiteToileten suiteToilet systemelectric Fresh waterWash basinin the bathroomShoweren suite In separated showerGuest cabin 2double bedBed length (m)2,1Wardrobehanging and shelvesBed length (m)2,1Wardrobehanging and shelvesBathroomen suiteToileten suiteToileten suiteWardrobehanging and shelvesBathroomen suiteToileten suiteToileten suiteToilet systemmanual Salt waterWash basinin the bathroomShowerIn separated shower cabinExtra infoIn front of guest cabin 2 e                                                                                                                                                                                                                                                                                                                                                                                                         | Toilet system         | electric Fresh water        |
| Guest cabin 1double bed Room with aBed length (m)2,1Wardrobehanging and shelvesBathroomen suiteToileten suiteToilet systemelectric Fresh waterWash basinin the bathroomShoweren suite In separated showedGuest cabin 2double bedBed length (m)2,1Wardrobehanging and shelvesBathroomen suite In separated showedGuest cabin 2double bedBed length (m)2,1Wardrobehanging and shelvesBathroomen suiteToileten suiteToiletin the bathroomShowerIn separated shower cabiKash basinin the bathroomShowerIn separated shower cabiShowerIn front of guest cabin 2 e                                                                                                                                                                                                                                                                                                                                                                                                                                                 | Wash basin            | in the bathroom             |
| Bed length (m)2,1Wardrobehanging and shelvesBathroomen suiteToileten suiteToilet systemelectric Fresh waterWash basinin the bathroomShoweren suite In separated shotGuest cabin 2double bedBed length (m)2,1Wardrobehanging and shelvesBathroomen suiteToileten suiteShoweren suiteBed length (m)2,1Wardrobehanging and shelvesBathroomen suiteToileten suiteShowerIn separated shower cabiShowerIn separated shower cabiShowerIn separated shower cabiExtra infoIn front of guest cabin 2 end                                                                                                                                                                                                                                                                                                                                                                                                                                                                                                               | Shower                | en suite Separate showe     |
| Wardrobehanging and shelvesBathroomen suiteToileten suiteToilet systemelectric Fresh waterWash basinin the bathroomShoweren suite In separated shotGuest cabin 2double bedBed length (m)2,1Wardrobehanging and shelvesBathroomen suiteToileten suiteToileten suiteShoweren suiteIn the basinin the bathroomBathroomen suiteToilet systemmanual Salt waterWash basinin the bathroomShowerIn separated shower cabinExtra infoIn front of guest cabin 2 end                                                                                                                                                                                                                                                                                                                                                                                                                                                                                                                                                     | Guest cabin 1         | double bed Room with a      |
| Bathroomen suiteToileten suiteToilet systemelectric Fresh waterWash basinin the bathroomShoweren suite In separated shoGuest cabin 2double bedBed length (m)2,1Wardrobehanging and shelvesBathroomen suiteToiletyearToilet systemmanual Salt waterWash basinin the bathroomShowerIn separated shower cabinCollet systemmanual Salt waterManual ShowerIn separated shower cabinKash basinIn separated shower cabinShowerIn separated shower cabinShowerIn separated shower cabinKash basinIn front of guest cabin 2 e                                                                                                                                                                                                                                                                                                                                                                                                                                                                                         | Bed length (m)        | 2,1                         |
| Toileten suiteToilet systemelectric Fresh waterWash basinin the bathroomShoweren suite In separated shotGuest cabin 2double bedBed length (m)2,1Wardrobehanging and shelvesBathroomen suiteToilet systemmanual Salt waterWash basinin the bathroomShowerIn separated shower cabinExtra infoIn front of guest cabin 2 er                                                                                                                                                                                                                                                                                                                                                                                                                                                                                                                                                                                                                                                                                      | Wardrobe              | hanging and shelves         |
| Toilet systemelectric Fresh waterWash basinin the bathroomShoweren suite In separated showerGuest cabin 2double bedBed length (m)2,1Wardrobehanging and shelvesBathroomen suiteToileten suiteToilet systemmanual Salt waterWash basinin the bathroomShowerIn separated shower cabiExtra infoIn front of guest cabin 2 e                                                                                                                                                                                                                                                                                                                                                                                                                                                                                                                                                                                                                                                                                      | Bathroom              | en suite                    |
| Wash basinin the bathroomShoweren suite In separated showGuest cabin 2double bedBed length (m)2,1Wardrobehanging and shelvesBathroomen suiteToileten suiteToilet systemmanual Salt waterWash basinin the bathroomShowerIn separated shower cabinExtra infoIn front of guest cabin 2 er                                                                                                                                                                                                                                                                                                                                                                                                                                                                                                                                                                                                                                                                                                                       | Toilet                | en suite                    |
| Showeren suite In separated showerGuest cabin 2double bedBed length (m)2,1Wardrobehanging and shelvesBathroomen suiteToileten suiteToilet systemmanual Salt waterWash basinin the bathroomShowerIn separated shower cabiExtra infoIn front of guest cabin 2 e                                                                                                                                                                                                                                                                                                                                                                                                                                                                                                                                                                                                                                                                                                                                                | Toilet system         | electric Fresh water        |
| Guest cabin 2double bedBed length (m)2,1Wardrobehanging and shelvesBathroomen suiteToileten suiteToilet systemmanual Salt waterWash basinin the bathroomShowerIn separated shower cabiExtra infoIn front of guest cabin 2 e                                                                                                                                                                                                                                                                                                                                                                                                                                                                                                                                                                                                                                                                                                                                                                                  | Wash basin            | in the bathroom             |
| Bed length (m)2,1Wardrobehanging and shelvesBathroomen suiteToileten suiteToilet systemmanual Salt waterWash basinin the bathroomShowerIn separated shower cabinExtra infoIn front of guest cabin 2 e                                                                                                                                                                                                                                                                                                                                                                                                                                                                                                                                                                                                                                                                                                                                                                                                        | Shower                | en suite In separated sho   |
| Wardrobehanging and shelvesBathroomen suiteToileten suiteToilet systemmanual Salt waterWash basinin the bathroomShowerIn separated shower cabinExtra infoIn front of guest cabin 2 e                                                                                                                                                                                                                                                                                                                                                                                                                                                                                                                                                                                                                                                                                                                                                                                                                         | Guest cabin 2         | double bed                  |
| Bathroomen suiteToileten suiteToilet systemmanual Salt waterWash basinin the bathroomShowerIn separated shower cabiExtra infoIn front of guest cabin 2 e                                                                                                                                                                                                                                                                                                                                                                                                                                                                                                                                                                                                                                                                                                                                                                                                                                                     | Bed length (m)        | 2,1                         |
| Toileten suiteToilet systemmanual Salt waterWash basinin the bathroomShowerIn separated shower cabiExtra infoIn front of guest cabin 2 e                                                                                                                                                                                                                                                                                                                                                                                                                                                                                                                                                                                                                                                                                                                                                                                                                                                                     | Wardrobe              | hanging and shelves         |
| Toilet systemmanual Salt waterWash basinin the bathroomShowerIn separated shower cabiExtra infoIn front of guest cabin 2 e                                                                                                                                                                                                                                                                                                                                                                                                                                                                                                                                                                                                                                                                                                                                                                                                                                                                                   | Bathroom              | en suite                    |
| Wash basinin the bathroomShowerIn separated shower cabinExtra infoIn front of guest cabin 2 er                                                                                                                                                                                                                                                                                                                                                                                                                                                                                                                                                                                                                                                                                                                                                                                                                                                                                                               | Toilet                | en suite                    |
| ShowerIn separated shower cabiExtra infoIn front of guest cabin 2 e                                                                                                                                                                                                                                                                                                                                                                                                                                                                                                                                                                                                                                                                                                                                                                                                                                                                                                                                          | Toilet system         | manual Salt water           |
| Extra info In front of guest cabin 2 e                                                                                                                                                                                                                                                                                                                                                                                                                                                                                                                                                                                                                                                                                                                                                                                                                                                                                                                                                                       | Wash basin            | in the bathroom             |
|                                                                                                                                                                                                                                                                                                                                                                                                                                                                                                                                                                                                                                                                                                                                                                                                                                                                                                                                                                                                              | Shower                | In separated shower cabir   |
|                                                                                                                                                                                                                                                                                                                                                                                                                                                                                                                                                                                                                                                                                                                                                                                                                                                                                                                                                                                                              | Extra info            | In front of guest cabin 2 e |
| Crew cabin(s) Is possible, not foreseen                                                                                                                                                                                                                                                                                                                                                                                                                                                                                                                                                                                                                                                                                                                                                                                                                                                                                                                                                                      | Crew cabin(s)         | Is possible, not foreseen   |