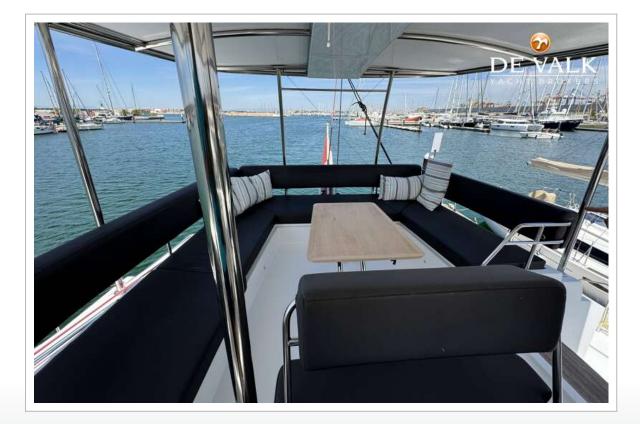

#### ACCOMMODATION

| Cabins                  | 3                         |
|-------------------------|---------------------------|
| Berths                  | 6                         |
| Crew cabin              | Possible in front         |
| Interior                | oak Light                 |
| Layout                  | Owners version            |
| Floor                   | woodprint Dark oak        |
| Open cockpit            | yes                       |
| Deck saloon             | yes                       |
| Headroom saloon (m)     | 2,1                       |
| Heating                 | Webasto A6 Compact, 230 V |
| Air-conditioning        | In all cabins             |
| Navigation center       | yes                       |
| Chart table             | yes                       |
| Aft Cabin               | yes                       |
| Dinette                 | yes                       |
| Sliding door to cockpit | yes                       |
| Galley                  | yes                       |
| Countertop              | Duropal White             |
| Sink                    | stainless steel Double    |
|                         |                           |