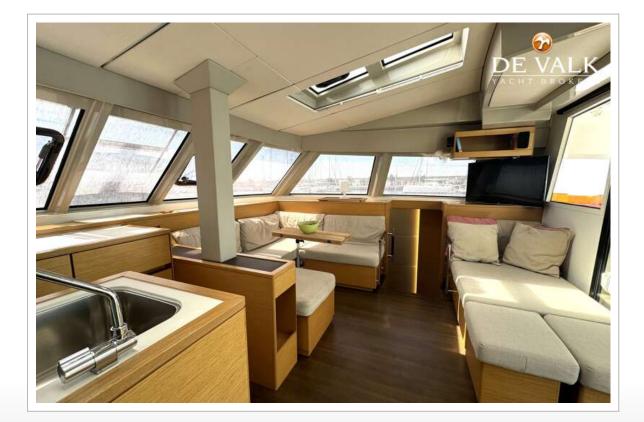

#### ACCOMMODATION

| Cabins                  | 3                         |
|-------------------------|---------------------------|
| Berths                  | 6                         |
| Crew cabin              | Possible in front         |
| Interior                | oak Light                 |
| Layout                  | Owners version            |
| Floor                   | woodprint Dark oak        |
| Open cockpit            | yes                       |
| Deck saloon             | yes                       |
| Headroom saloon (m)     | 2,1                       |
| Heating                 | Webasto A6 Compact, 230 V |
| Air-conditioning        | In all cabins             |
| Navigation center       | yes                       |
| Chart table             | yes                       |
| Aft Cabin               | yes                       |
| Dinette                 | yes                       |
| Sliding door to cockpit | yes                       |
| Galley                  | yes                       |
| Countertop              | Duropal White             |
| Sink                    | stainless steel Double    |
|                         |                           |

| Owners cabindouble bed With NeptuneBed length (m)2,1Wardrobehanging and shelvesBathroomen suiteToileten suiteToilet systemelectric Fresh waterWash basinin the bathroomShoweren suite Separate showerGuest cabin 1double bed Room with aBed length (m)2,1Wardrobehanging and shelvesBathroomen suiteToilet systemelectric Fresh waterWardrobehanging and shelvesBathroomen suiteToilet systemelectric Fresh waterWash basinin the bathroomShoweren suiteToilet systemelectric Fresh waterWash basinin the bathroomShoweren suiteGuest cabin 2double bedBed length (m)2,1Wardrobehanging and shelvesBathroomen suiteToileten suiteToileten suiteToilet systemmanual Salt waterWardrobehanging and shelvesBathroomin the bathroomShowerin the bathroomToilet systemmanual Salt waterWash basinin the bathroomShowerIn separated shower cabiExtra infoIn front of guest cabin 2 e                                                                                                                               |                       |                             |
|--------------------------------------------------------------------------------------------------------------------------------------------------------------------------------------------------------------------------------------------------------------------------------------------------------------------------------------------------------------------------------------------------------------------------------------------------------------------------------------------------------------------------------------------------------------------------------------------------------------------------------------------------------------------------------------------------------------------------------------------------------------------------------------------------------------------------------------------------------------------------------------------------------------------------------------------------------------------------------------------------------------|-----------------------|-----------------------------|
| Fridge3 xFridge3 xFreezerIn one of the fridgesWater system220V + engineWater pressure systemelectrical Plus water tapOwners cabindouble bed With NeptuneBed length (m)2,1Wardrobehanging and shelvesBathroomen suiteToileten suiteToilet systemelectric Fresh waterWash basinin the bathroomShoweren suiteGuest cabin 1double bed Room with aBed length (m)2,1Wardrobehanging and shelvesBathroomen suiteToilet systemelectric Fresh waterWash basinin the bathroomShoweren suiteGuest cabin 1double bed Room with aBed length (m)2,1Wardrobehanging and shelvesBathroomen suiteToilet systemelectric Fresh waterWash basinin the bathroomShoweren suiteGuest cabin 2double bedBed length (m)2,1Wardrobehanging and shelvesBathroomen suiteToilet systemen suiteWardrobehanging and shelvesBathroomen suiteToilet systemen suiteToilet systemmanual Salt waterWash basinin the bathroomShowerIn separated shower cabiKash basinin the bathroomShowerIn separated shower cabiWash basin                       | Cooker                | calor gas 3 burner          |
| FreezerIn one of the fridgesHot water system220V + engineWater pressure systemelectrical Plus water tapOwners cabindouble bed With NeptureBed length (m)2,1Wardrobehanging and shelvesBathroomen suiteToileten suiteToilet systemelectric Fresh waterWash basinin the bathroomShoweren suite Separate showedGuest cabin 1double bed Room with aBed length (m)2,1Wardrobehanging and shelvesBathroomen suiteGuest cabin 1double bed Room with aBed length (m)2,1Wardrobehanging and shelvesBathroomen suiteToilet systemelectric Fresh waterWash basinin the bathroomShoweren suiteToilet systemelectric Fresh waterWash basinin the bathroomShoweren suiteGuest cabin 2double bedBed length (m)2,1Wardrobehanging and shelvesBathroomen suiteGuest cabin 2double bedBed length (m)2,1Wardrobehanging and shelvesBathroomen suiteToilet systemen suiteToilet systemmanual Salt waterWash basinin the bathroomShowerIn separated shower cabiKash basinin the bathroomShowerIn separated shower cabiKash basin< | Oven                  | yes                         |
| HotochIn one of the integerHot water system220V + engineWater pressure systemelectrical Plus water tapOwners cabindouble bed With NeptuneBed length (m)2,1Wardrobehanging and shelvesBathroomen suiteToileten suiteToilet systemelectric Fresh waterWash basinin the bathroomShoweren suite Separate showeGuest cabin 1double bed Room with aBed length (m)2,1Wardrobehanging and shelvesBathroomen suiteToileten suiteToileten suiteGuest cabin 1double bed Room with aBed length (m)2,1Wardrobehanging and shelvesBathroomen suiteToileten suiteToilet systemelectric Fresh waterWash basinin the bathroomShoweren suite In separated showerGuest cabin 2double bedBed length (m)2,1Wardrobehanging and shelvesBed length (m)2,1Wardrobehanging and shelvesBathroomen suite In separated showerToileten suiteToilet systemmanual Salt waterToilet systemmanual Salt waterWash basinin the bathroomShowerIn separated shower cabiExtra infoIn front of guest cabi 2 end                                     | Fridge                | 3 x                         |
| Water pressure systemelectrical Plus water tapOwners cabindouble bed With NeptuneBed length (m)2,1Wardrobehanging and shelvesBathroomen suiteToileten suiteToilet systemelectric Fresh waterWash basinin the bathroomShoweren suite Separate showedGuest cabin 1double bed Room with aBed length (m)2,1Wardrobehanging and shelvesBathroomen suiteToileten suiteCould be bed Room with a2,1Wardrobehanging and shelvesBathroomen suiteToileten suiteCollet systemelectric Fresh waterWash basinin the bathroomShoweren suiteCollet systemelectric Fresh waterWash basinin the bathroomShoweren suite In separated showerGuest cabin 2double bedBed length (m)2,1Wardrobehanging and shelvesBathroomen suiteToilet systemen suiteWardrobehanging and shelvesBathroomen suiteToilet systemen suiteToilet systemmanual Salt waterWash basinin the bathroomShowerin separated shower cabinKash basinin the bathroomShowerIn front of guest cabin 2 en                                                            | Freezer               | In one of the fridges       |
| Owners cabindouble bed With NeptuneBed length (m)2,1Wardrobehanging and shelvesBathroomen suiteToileten suiteToilet systemelectric Fresh waterWash basinin the bathroomShoweren suite Separate showeGuest cabin 1double bed Room with aBed length (m)2,1Wardrobehanging and shelvesBathroomen suiteToilet systemelectric Fresh waterWardrobehanging and shelvesBathroomen suiteToilet systemelectric Fresh waterWash basinin the bathroomShoweren suiteToilet systemelectric Fresh waterWash basinin the bathroomShoweren suiteGuest cabin 2double bedBed length (m)2,1Wardrobehanging and shelvesBathroomen suiteToileten suiteToileten suiteToilet systemmanual Salt waterWash basinin the bathroomShowerIn separated shower cabinKash basinIn the of guest cabin 2 eKash basinIn front of guest cabin 2 e                         | Hot water system      | 220V + engine               |
| Bed length (m)2,1Wardrobehanging and shelvesBathroomen suiteToileten suiteToilet systemelectric Fresh waterWash basinin the bathroomShoweren suite Separate showerGuest cabin 1double bed Room with aBed length (m)2,1Wardrobehanging and shelvesBathroomen suiteToilet systemelectric Fresh waterWardrobehanging and shelvesBathroomen suiteToilet systemelectric Fresh waterWash basinin the bathroomShoweren suiteGuest cabin 2double bedBed length (m)2,1Wardrobehanging and shelvesBathroomen suiteToilet systemen suiteGuest cabin 2double bedBed length (m)2,1Wardrobehanging and shelvesBathroomen suiteToilet systemmanual Salt waterToilet systemmanual Salt waterWash basinin the bathroomShowerIn separated shower cabiExtra infoIn front of guest cabin 2 end                                                                                                                                                                                                                                   | Water pressure system | electrical Plus water tap v |
| Wardrobehanging and shelvesBathroomen suiteToileten suiteToilet systemelectric Fresh waterWash basinin the bathroomShoweren suite Separate showeGuest cabin 1double bed Room with aBed length (m)2,1Wardrobehanging and shelvesBathroomen suiteToilet systemen suiteToilet systemen suiteToilet systemen suiteToilet systemelectric Fresh waterWash basinin the bathroomShoweren suiteGuest cabin 2double bedBed length (m)2,1Wardrobehanging and shelvesBathroomen suite In separated showerGuest cabin 2double bedBed length (m)2,1Wardrobehanging and shelvesBathroomen suiteToilet systemen suiteToilet systemmanual Salt waterToilet systemmanual Salt waterWash basinin the bathroomShowerIn separated shower cabiExtra infoIn front of guest cabin 2 en                                                                                                                                                                                                                                               | Owners cabin          | double bed With Neptune     |
| Hanging and shelvesBathroomen suiteToileten suiteToilet systemelectric Fresh waterWash basinin the bathroomShoweren suite Separate showerGuest cabin 1double bed Room with aBed length (m)2,1Wardrobehanging and shelvesBathroomen suiteToilet systemelectric Fresh waterWash basinin the bathroomShoweren suiteToilet systemelectric Fresh waterWash basinin the bathroomShoweren suite In separated showerGuest cabin 2double bedBed length (m)2,1Wardrobehanging and shelvesBathroomen suiteToilet systemen suiteGuest cabin 2double bedBed length (m)2,1Wardrobehanging and shelvesBathroomen suiteToilet systemen suiteToilet systemmanual Salt waterWash basinin the bathroomShowerIn separated shower cabiExtra infoIn front of guest cabin 2 en                                                                                                                                                                                                                                                      | Bed length (m)        | 2,1                         |
| Toileten suiteToilet systemelectric Fresh waterWash basinin the bathroomShoweren suite Separate showerGuest cabin 1double bed Room with aBed length (m)2,1Wardrobehanging and shelvesBathroomen suiteToilet systemelectric Fresh waterWash basinin the bathroomShoweren suiteToilet systemelectric Fresh waterWash basinin the bathroomShoweren suite In separated showerGuest cabin 2double bedBed length (m)2,1Wardrobehanging and shelvesBed length (m)2,1Wardrobehanging and shelvesBathroomen suiteToilet systemen suiteToilet systemen suiteToilet systemmanual Salt waterWash basinin the bathroomShowerIn separated shower cabiExtra infoIn front of guest cabin 2 end                                                                                                                                                                                                                                                                                                                               | Wardrobe              | hanging and shelves         |
| Toilet systemelectric Fresh waterWash basinin the bathroomShoweren suite Separate showerGuest cabin 1double bed Room with aBed length (m)2,1Wardrobehanging and shelvesBathroomen suiteToileten suiteToilet systemelectric Fresh waterWash basinin the bathroomShoweren suiteGuest cabin 2double bedBed length (m)2,1Wardrobehanging and shelvesBathroomen suiteToilet systemelectric Fresh waterWash basinin the bathroomShoweren suite In separated shoGuest cabin 2double bedBed length (m)2,1Wardrobehanging and shelvesBathroomen suiteToileten suiteToilet systemmanual Salt waterWash basinin the bathroomShowerIn separated shower cabinShowerIn separated shower cabinKash basinin the bathroomShowerIn separated shower cabinKash basinin the bathroom                                                                                                                                                                                                                                             | Bathroom              | en suite                    |
| Wash basinin the bathroomShoweren suite Separate showerGuest cabin 1double bed Room with aBed length (m)2,1Wardrobehanging and shelvesBathroomen suiteToileten suiteToilet systemelectric Fresh waterWash basinin the bathroomShoweren suite In separated showerGuest cabin 2double bedBed length (m)2,1Wardrobehanging and shelvesBed length (m)2,1Wardrobehanging and shelvesBathroomen suiteToilet systemen suiteGuest cabin 2double bedBed length (m)2,1Wardrobehanging and shelvesBathroomen suiteToileten suiteWash basinin the bathroomShowerIn separated shower cabinShowerIn separated shower cabinExtra infoIn front of guest cabin 2 end                                                                                                                                                                                                                                                                                                                                                          | Toilet                | en suite                    |
| Showeren suite Separate showerGuest cabin 1double bed Room with aBed length (m)2,1Wardrobehanging and shelvesBathroomen suiteToileten suiteToilet systemelectric Fresh waterWash basinin the bathroomShoweren suite In separated showerGuest cabin 2double bedBed length (m)2,1Wardrobehanging and shelvesBed length (m)2,1Wardrobehanging and shelvesBathroomen suiteToileten suiteToileten suiteWardrobehanging and shelvesBathroomen suiteToileten suiteToileten suiteToilet systemmanual Salt waterWash basinin the bathroomShowerIn separated shower cabinExtra infoIn front of guest cabin 2 e                                                                                                                                                                                                                                                                                                                                                                                                         | Toilet system         | electric Fresh water        |
| Guest cabin 1double bed Room with aBed length (m)2,1Wardrobehanging and shelvesBathroomen suiteToileten suiteToilet systemelectric Fresh waterWash basinin the bathroomShoweren suite In separated showedGuest cabin 2double bedBed length (m)2,1Wardrobehanging and shelvesBathroomen suite In separated showedGuest cabin 2double bedBed length (m)2,1Wardrobehanging and shelvesBathroomen suiteToileten suiteToiletin the bathroomShowerIn separated shower cabiKash basinin the bathroomShowerIn separated shower cabiShowerIn front of guest cabin 2 e                                                                                                                                                                                                                                                                                                                                                                                                                                                 | Wash basin            | in the bathroom             |
| Bed length (m)2,1Wardrobehanging and shelvesBathroomen suiteToileten suiteToilet systemelectric Fresh waterWash basinin the bathroomShoweren suite In separated shotGuest cabin 2double bedBed length (m)2,1Wardrobehanging and shelvesBathroomen suiteToileten suiteShoweren suiteBed length (m)2,1Wardrobehanging and shelvesBathroomen suiteToileten suiteShowerIn separated shower cabiShowerIn separated shower cabiShowerIn separated shower cabiExtra infoIn front of guest cabin 2 end                                                                                                                                                                                                                                                                                                                                                                                                                                                                                                               | Shower                | en suite Separate showe     |
| Wardrobehanging and shelvesBathroomen suiteToileten suiteToilet systemelectric Fresh waterWash basinin the bathroomShoweren suite In separated shotGuest cabin 2double bedBed length (m)2,1Wardrobehanging and shelvesBathroomen suiteToileten suiteToileten suiteShoweren suiteIn the basinin the bathroomBathroomen suiteToilet systemmanual Salt waterWash basinin the bathroomShowerIn separated shower cabinExtra infoIn front of guest cabin 2 end                                                                                                                                                                                                                                                                                                                                                                                                                                                                                                                                                     | Guest cabin 1         | double bed Room with a      |
| Bathroomen suiteToileten suiteToilet systemelectric Fresh waterWash basinin the bathroomShoweren suite In separated shoGuest cabin 2double bedBed length (m)2,1Wardrobehanging and shelvesBathroomen suiteToiletyearToilet systemmanual Salt waterWash basinin the bathroomShowerIn separated shower cabinCollet systemmanual Salt waterManual ShowerIn separated shower cabinKash basinIn separated shower cabinShowerIn separated shower cabinShowerIn separated shower cabinKash basinIn front of guest cabin 2 e                                                                                                                                                                                                                                                                                                                                                                                                                                                                                         | Bed length (m)        | 2,1                         |
| Toileten suiteToilet systemelectric Fresh waterWash basinin the bathroomShoweren suite In separated shotGuest cabin 2double bedBed length (m)2,1Wardrobehanging and shelvesBathroomen suiteToilet systemmanual Salt waterWash basinin the bathroomShowerIn separated shower cabinExtra infoIn front of guest cabin 2 er                                                                                                                                                                                                                                                                                                                                                                                                                                                                                                                                                                                                                                                                                      | Wardrobe              | hanging and shelves         |
| Toilet systemelectric Fresh waterWash basinin the bathroomShoweren suite In separated showerGuest cabin 2double bedBed length (m)2,1Wardrobehanging and shelvesBathroomen suiteToileten suiteToilet systemmanual Salt waterWash basinin the bathroomShowerIn separated shower cabiExtra infoIn front of guest cabin 2 e                                                                                                                                                                                                                                                                                                                                                                                                                                                                                                                                                                                                                                                                                      | Bathroom              | en suite                    |
| Wash basinin the bathroomShoweren suite In separated showGuest cabin 2double bedBed length (m)2,1Wardrobehanging and shelvesBathroomen suiteToileten suiteToilet systemmanual Salt waterWash basinin the bathroomShowerIn separated shower cabinExtra infoIn front of guest cabin 2 er                                                                                                                                                                                                                                                                                                                                                                                                                                                                                                                                                                                                                                                                                                                       | Toilet                | en suite                    |
| Showeren suite In separated showerGuest cabin 2double bedBed length (m)2,1Wardrobehanging and shelvesBathroomen suiteToileten suiteToilet systemmanual Salt waterWash basinin the bathroomShowerIn separated shower cabiExtra infoIn front of guest cabin 2 e                                                                                                                                                                                                                                                                                                                                                                                                                                                                                                                                                                                                                                                                                                                                                | Toilet system         | electric Fresh water        |
| Guest cabin 2double bedBed length (m)2,1Wardrobehanging and shelvesBathroomen suiteToileten suiteToilet systemmanual Salt waterWash basinin the bathroomShowerIn separated shower cabiExtra infoIn front of guest cabin 2 e                                                                                                                                                                                                                                                                                                                                                                                                                                                                                                                                                                                                                                                                                                                                                                                  | Wash basin            | in the bathroom             |
| Bed length (m)2,1Wardrobehanging and shelvesBathroomen suiteToileten suiteToilet systemmanual Salt waterWash basinin the bathroomShowerIn separated shower cabinExtra infoIn front of guest cabin 2 e                                                                                                                                                                                                                                                                                                                                                                                                                                                                                                                                                                                                                                                                                                                                                                                                        | Shower                | en suite In separated sho   |
| Wardrobehanging and shelvesBathroomen suiteToileten suiteToilet systemmanual Salt waterWash basinin the bathroomShowerIn separated shower cabinExtra infoIn front of guest cabin 2 e                                                                                                                                                                                                                                                                                                                                                                                                                                                                                                                                                                                                                                                                                                                                                                                                                         | Guest cabin 2         | double bed                  |
| Bathroomen suiteToileten suiteToilet systemmanual Salt waterWash basinin the bathroomShowerIn separated shower cabiExtra infoIn front of guest cabin 2 e                                                                                                                                                                                                                                                                                                                                                                                                                                                                                                                                                                                                                                                                                                                                                                                                                                                     | Bed length (m)        | 2,1                         |
| Toileten suiteToilet systemmanual Salt waterWash basinin the bathroomShowerIn separated shower cabiExtra infoIn front of guest cabin 2 e                                                                                                                                                                                                                                                                                                                                                                                                                                                                                                                                                                                                                                                                                                                                                                                                                                                                     | Wardrobe              | hanging and shelves         |
| Toilet systemmanual Salt waterWash basinin the bathroomShowerIn separated shower cabiExtra infoIn front of guest cabin 2 e                                                                                                                                                                                                                                                                                                                                                                                                                                                                                                                                                                                                                                                                                                                                                                                                                                                                                   | Bathroom              | en suite                    |
| Wash basinin the bathroomShowerIn separated shower cabinExtra infoIn front of guest cabin 2 er                                                                                                                                                                                                                                                                                                                                                                                                                                                                                                                                                                                                                                                                                                                                                                                                                                                                                                               | Toilet                | en suite                    |
| ShowerIn separated shower cabiExtra infoIn front of guest cabin 2 e                                                                                                                                                                                                                                                                                                                                                                                                                                                                                                                                                                                                                                                                                                                                                                                                                                                                                                                                          | Toilet system         | manual Salt water           |
| Extra info In front of guest cabin 2 e                                                                                                                                                                                                                                                                                                                                                                                                                                                                                                                                                                                                                                                                                                                                                                                                                                                                                                                                                                       | Wash basin            | in the bathroom             |
|                                                                                                                                                                                                                                                                                                                                                                                                                                                                                                                                                                                                                                                                                                                                                                                                                                                                                                                                                                                                              | Shower                | In separated shower cabir   |
|                                                                                                                                                                                                                                                                                                                                                                                                                                                                                                                                                                                                                                                                                                                                                                                                                                                                                                                                                                                                              | Extra info            | In front of guest cabin 2 e |
| Crew cabin(s) Is possible, not foreseen                                                                                                                                                                                                                                                                                                                                                                                                                                                                                                                                                                                                                                                                                                                                                                                                                                                                                                                                                                      | Crew cabin(s)         | Is possible, not foreseen   |