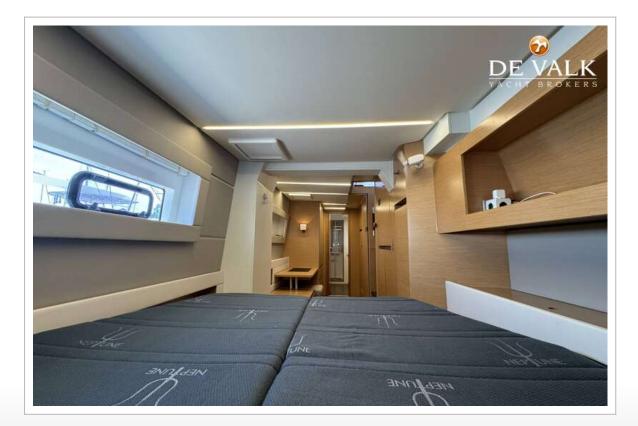

#### ACCOMMODATION

| Cabins                  | 3                         |
|-------------------------|---------------------------|
| Berths                  | 6                         |
| Crew cabin              | Possible in front         |
| Interior                | oak Light                 |
| Layout                  | Owners version            |
| Floor                   | woodprint Dark oak        |
| Open cockpit            | yes                       |
| Deck saloon             | yes                       |
| Headroom saloon (m)     | 2,1                       |
| Heating                 | Webasto A6 Compact, 230 V |
| Air-conditioning        | In all cabins             |
| Navigation center       | yes                       |
| Chart table             | yes                       |
| Aft Cabin               | yes                       |
| Dinette                 | yes                       |
| Sliding door to cockpit | yes                       |
| Galley                  | yes                       |
| Countertop              | Duropal White             |
| Sink                    | stainless steel Double    |
|                         |                           |

| Owners cabindouble bed With NeptuneBed length (m)2,1Wardrobehanging and shelvesBathroomen suiteToileten suiteToilet systemelectric Fresh waterWash basinin the bathroomShoweren suite Separate showerGuest cabin 1double bed Room with aBed length (m)2,1Wardrobehanging and shelvesBathroomen suiteToilet systemelectric Fresh waterWardrobehanging and shelvesBathroomen suiteToilet systemelectric Fresh waterWash basinin the bathroomShoweren suiteToilet systemelectric Fresh waterWash basinin the bathroomShoweren suiteGuest cabin 2double bedBed length (m)2,1Wardrobehanging and shelvesBathroomen suiteToileten suiteToileten suiteToilet systemmanual Salt waterWardrobehanging and shelvesBathroomin the bathroomShowerin the bathroomToilet systemmanual Salt waterWash basinin the bathroomShowerIn separated shower cabiExtra infoIn front of guest cabin 2 e                                                                                                                               |                       |                             |
|--------------------------------------------------------------------------------------------------------------------------------------------------------------------------------------------------------------------------------------------------------------------------------------------------------------------------------------------------------------------------------------------------------------------------------------------------------------------------------------------------------------------------------------------------------------------------------------------------------------------------------------------------------------------------------------------------------------------------------------------------------------------------------------------------------------------------------------------------------------------------------------------------------------------------------------------------------------------------------------------------------------|-----------------------|-----------------------------|
| Fridge3 xFridge3 xFreezerIn one of the fridgesWater system220V + engineWater pressure systemelectrical Plus water tapOwners cabindouble bed With NeptuneBed length (m)2,1Wardrobehanging and shelvesBathroomen suiteToileten suiteToilet systemelectric Fresh waterWash basinin the bathroomShoweren suiteGuest cabin 1double bed Room with aBed length (m)2,1Wardrobehanging and shelvesBathroomen suiteToilet systemelectric Fresh waterWash basinin the bathroomShoweren suiteGuest cabin 1double bed Room with aBed length (m)2,1Wardrobehanging and shelvesBathroomen suiteToilet systemelectric Fresh waterWash basinin the bathroomShoweren suiteGuest cabin 2double bedBed length (m)2,1Wardrobehanging and shelvesBathroomen suiteToilet systemen suiteWardrobehanging and shelvesBathroomen suiteToilet systemen suiteToilet systemmanual Salt waterWash basinin the bathroomShowerIn separated shower cabiKash basinin the bathroomShowerIn separated shower cabiWash basin                       | Cooker                | calor gas 3 burner          |
| FreezerIn one of the fridgesHot water system220V + engineWater pressure systemelectrical Plus water tapOwners cabindouble bed With NeptureBed length (m)2,1Wardrobehanging and shelvesBathroomen suiteToileten suiteToilet systemelectric Fresh waterWash basinin the bathroomShoweren suite Separate showedGuest cabin 1double bed Room with aBed length (m)2,1Wardrobehanging and shelvesBathroomen suiteGuest cabin 1double bed Room with aBed length (m)2,1Wardrobehanging and shelvesBathroomen suiteToilet systemelectric Fresh waterWash basinin the bathroomShoweren suiteToilet systemelectric Fresh waterWash basinin the bathroomShoweren suiteGuest cabin 2double bedBed length (m)2,1Wardrobehanging and shelvesBathroomen suiteGuest cabin 2double bedBed length (m)2,1Wardrobehanging and shelvesBathroomen suiteToilet systemen suiteToilet systemmanual Salt waterWash basinin the bathroomShowerIn separated shower cabiKash basinin the bathroomShowerIn separated shower cabiKash basin< | Oven                  | yes                         |
| HotochIn one of the integerHot water system220V + engineWater pressure systemelectrical Plus water tapOwners cabindouble bed With NeptuneBed length (m)2,1Wardrobehanging and shelvesBathroomen suiteToileten suiteToilet systemelectric Fresh waterWash basinin the bathroomShoweren suite Separate showeGuest cabin 1double bed Room with aBed length (m)2,1Wardrobehanging and shelvesBathroomen suiteToileten suiteToileten suiteGuest cabin 1double bed Room with aBed length (m)2,1Wardrobehanging and shelvesBathroomen suiteToileten suiteToilet systemelectric Fresh waterWash basinin the bathroomShoweren suite In separated showerGuest cabin 2double bedBed length (m)2,1Wardrobehanging and shelvesBed length (m)2,1Wardrobehanging and shelvesBathroomen suite In separated showerToileten suiteToilet systemmanual Salt waterToilet systemmanual Salt waterWash basinin the bathroomShowerIn separated shower cabiExtra infoIn front of guest cabi 2 end                                     | Fridge                | 3 x                         |
| Water pressure systemelectrical Plus water tapOwners cabindouble bed With NeptuneBed length (m)2,1Wardrobehanging and shelvesBathroomen suiteToileten suiteToilet systemelectric Fresh waterWash basinin the bathroomShoweren suite Separate showedGuest cabin 1double bed Room with aBed length (m)2,1Wardrobehanging and shelvesBathroomen suiteToileten suiteCould be bed Room with a2,1Wardrobehanging and shelvesBathroomen suiteToileten suiteCollet systemelectric Fresh waterWash basinin the bathroomShoweren suiteCollet systemelectric Fresh waterWash basinin the bathroomShoweren suite In separated showerGuest cabin 2double bedBed length (m)2,1Wardrobehanging and shelvesBathroomen suiteToilet systemen suiteWardrobehanging and shelvesBathroomen suiteToilet systemen suiteToilet systemmanual Salt waterWash basinin the bathroomShowerin separated shower cabinKash basinin the bathroomShowerIn front of guest cabin 2 en                                                            | Freezer               | In one of the fridges       |
| Owners cabindouble bed With NeptuneBed length (m)2,1Wardrobehanging and shelvesBathroomen suiteToileten suiteToilet systemelectric Fresh waterWash basinin the bathroomShoweren suite Separate showeGuest cabin 1double bed Room with aBed length (m)2,1Wardrobehanging and shelvesBathroomen suiteToilet systemelectric Fresh waterWardrobehanging and shelvesBathroomen suiteToilet systemelectric Fresh waterWash basinin the bathroomShoweren suiteToilet systemelectric Fresh waterWash basinin the bathroomShoweren suiteGuest cabin 2double bedBed length (m)2,1Wardrobehanging and shelvesBathroomen suiteToileten suiteToileten suiteToilet systemmanual Salt waterWash basinin the bathroomShowerIn separated shower cabinKash basinIn the of guest cabin 2 eKash basinIn front of guest cabin 2 e                         | Hot water system      | 220V + engine               |
| Bed length (m)2,1Wardrobehanging and shelvesBathroomen suiteToileten suiteToilet systemelectric Fresh waterWash basinin the bathroomShoweren suite Separate showerGuest cabin 1double bed Room with aBed length (m)2,1Wardrobehanging and shelvesBathroomen suiteToilet systemelectric Fresh waterWardrobehanging and shelvesBathroomen suiteToilet systemelectric Fresh waterWash basinin the bathroomShoweren suiteGuest cabin 2double bedBed length (m)2,1Wardrobehanging and shelvesBathroomen suiteToilet systemen suiteGuest cabin 2double bedBed length (m)2,1Wardrobehanging and shelvesBathroomen suiteToilet systemmanual Salt waterToilet systemmanual Salt waterWash basinin the bathroomShowerIn separated shower cabiExtra infoIn front of guest cabin 2 end                                                                                                                                                                                                                                   | Water pressure system | electrical Plus water tap v |
| Wardrobehanging and shelvesBathroomen suiteToileten suiteToilet systemelectric Fresh waterWash basinin the bathroomShoweren suite Separate showeGuest cabin 1double bed Room with aBed length (m)2,1Wardrobehanging and shelvesBathroomen suiteToilet systemen suiteToilet systemen suiteToilet systemen suiteToilet systemelectric Fresh waterWash basinin the bathroomShoweren suiteGuest cabin 2double bedBed length (m)2,1Wardrobehanging and shelvesBathroomen suite In separated showerGuest cabin 2double bedBed length (m)2,1Wardrobehanging and shelvesBathroomen suiteToilet systemen suiteToilet systemmanual Salt waterToilet systemmanual Salt waterWash basinin the bathroomShowerIn separated shower cabiExtra infoIn front of guest cabin 2 en                                                                                                                                                                                                                                               | Owners cabin          | double bed With Neptune     |
| Hanging and shelvesBathroomen suiteToileten suiteToilet systemelectric Fresh waterWash basinin the bathroomShoweren suite Separate showerGuest cabin 1double bed Room with aBed length (m)2,1Wardrobehanging and shelvesBathroomen suiteToilet systemelectric Fresh waterWash basinin the bathroomShoweren suiteToilet systemelectric Fresh waterWash basinin the bathroomShoweren suite In separated showerGuest cabin 2double bedBed length (m)2,1Wardrobehanging and shelvesBathroomen suiteToilet systemen suiteGuest cabin 2double bedBed length (m)2,1Wardrobehanging and shelvesBathroomen suiteToilet systemen suiteToilet systemmanual Salt waterWash basinin the bathroomShowerIn separated shower cabiExtra infoIn front of guest cabin 2 en                                                                                                                                                                                                                                                      | Bed length (m)        | 2,1                         |
| Toileten suiteToilet systemelectric Fresh waterWash basinin the bathroomShoweren suite Separate showerGuest cabin 1double bed Room with aBed length (m)2,1Wardrobehanging and shelvesBathroomen suiteToilet systemelectric Fresh waterWash basinin the bathroomShoweren suiteToilet systemelectric Fresh waterWash basinin the bathroomShoweren suite In separated showerGuest cabin 2double bedBed length (m)2,1Wardrobehanging and shelvesBed length (m)2,1Wardrobehanging and shelvesBathroomen suiteToilet systemen suiteToilet systemen suiteToilet systemmanual Salt waterWash basinin the bathroomShowerIn separated shower cabiExtra infoIn front of guest cabin 2 end                                                                                                                                                                                                                                                                                                                               | Wardrobe              | hanging and shelves         |
| Toilet systemelectric Fresh waterWash basinin the bathroomShoweren suite Separate showerGuest cabin 1double bed Room with aBed length (m)2,1Wardrobehanging and shelvesBathroomen suiteToileten suiteToilet systemelectric Fresh waterWash basinin the bathroomShoweren suiteGuest cabin 2double bedBed length (m)2,1Wardrobehanging and shelvesBathroomen suiteToilet systemelectric Fresh waterWash basinin the bathroomShoweren suite In separated shoGuest cabin 2double bedBed length (m)2,1Wardrobehanging and shelvesBathroomen suiteToileten suiteToilet systemmanual Salt waterWash basinin the bathroomShowerIn separated shower cabinShowerIn separated shower cabinKash basinin the bathroomShowerIn separated shower cabinKash basinin the bathroom                                                                                                                                                                                                                                             | Bathroom              | en suite                    |
| Wash basinin the bathroomShoweren suite Separate showerGuest cabin 1double bed Room with aBed length (m)2,1Wardrobehanging and shelvesBathroomen suiteToileten suiteToilet systemelectric Fresh waterWash basinin the bathroomShoweren suite In separated showerGuest cabin 2double bedBed length (m)2,1Wardrobehanging and shelvesBed length (m)2,1Wardrobehanging and shelvesBathroomen suiteToilet systemen suiteGuest cabin 2double bedBed length (m)2,1Wardrobehanging and shelvesBathroomen suiteToileten suiteWash basinin the bathroomShowerIn separated shower cabinShowerIn separated shower cabinExtra infoIn front of guest cabin 2 end                                                                                                                                                                                                                                                                                                                                                          | Toilet                | en suite                    |
| Showeren suite Separate showerGuest cabin 1double bed Room with aBed length (m)2,1Wardrobehanging and shelvesBathroomen suiteToileten suiteToilet systemelectric Fresh waterWash basinin the bathroomShoweren suite In separated showerGuest cabin 2double bedBed length (m)2,1Wardrobehanging and shelvesBed length (m)2,1Wardrobehanging and shelvesBathroomen suiteToileten suiteToileten suiteWardrobehanging and shelvesBathroomen suiteToileten suiteToileten suiteToilet systemmanual Salt waterWash basinin the bathroomShowerIn separated shower cabinExtra infoIn front of guest cabin 2 e                                                                                                                                                                                                                                                                                                                                                                                                         | Toilet system         | electric Fresh water        |
| Guest cabin 1double bed Room with aBed length (m)2,1Wardrobehanging and shelvesBathroomen suiteToileten suiteToilet systemelectric Fresh waterWash basinin the bathroomShoweren suite In separated showedGuest cabin 2double bedBed length (m)2,1Wardrobehanging and shelvesBathroomen suite In separated showedGuest cabin 2double bedBed length (m)2,1Wardrobehanging and shelvesBathroomen suiteToileten suiteToiletin the bathroomShowerIn separated shower cabiKash basinin the bathroomShowerIn separated shower cabiShowerIn front of guest cabin 2 e                                                                                                                                                                                                                                                                                                                                                                                                                                                 | Wash basin            | in the bathroom             |
| Bed length (m)2,1Wardrobehanging and shelvesBathroomen suiteToileten suiteToilet systemelectric Fresh waterWash basinin the bathroomShoweren suite In separated shotGuest cabin 2double bedBed length (m)2,1Wardrobehanging and shelvesBathroomen suiteToileten suiteShoweren suiteBed length (m)2,1Wardrobehanging and shelvesBathroomen suiteToileten suiteShowerIn separated shower cabiShowerIn separated shower cabiShowerIn separated shower cabiExtra infoIn front of guest cabin 2 end                                                                                                                                                                                                                                                                                                                                                                                                                                                                                                               | Shower                | en suite Separate showe     |
| Wardrobehanging and shelvesBathroomen suiteToileten suiteToilet systemelectric Fresh waterWash basinin the bathroomShoweren suite In separated shotGuest cabin 2double bedBed length (m)2,1Wardrobehanging and shelvesBathroomen suiteToileten suiteToileten suiteShoweren suiteIn the basinin the bathroomBathroomen suiteToilet systemmanual Salt waterWash basinin the bathroomShowerIn separated shower cabinExtra infoIn front of guest cabin 2 end                                                                                                                                                                                                                                                                                                                                                                                                                                                                                                                                                     | Guest cabin 1         | double bed Room with a      |
| Bathroomen suiteToileten suiteToilet systemelectric Fresh waterWash basinin the bathroomShoweren suite In separated shoGuest cabin 2double bedBed length (m)2,1Wardrobehanging and shelvesBathroomen suiteToiletyearToilet systemmanual Salt waterWash basinin the bathroomShowerIn separated shower cabinCollet systemmanual Salt waterManual ShowerIn separated shower cabinKash basinIn separated shower cabinShowerIn separated shower cabinShowerIn separated shower cabinKash basinIn front of guest cabin 2 e                                                                                                                                                                                                                                                                                                                                                                                                                                                                                         | Bed length (m)        | 2,1                         |
| Toileten suiteToilet systemelectric Fresh waterWash basinin the bathroomShoweren suite In separated shotGuest cabin 2double bedBed length (m)2,1Wardrobehanging and shelvesBathroomen suiteToilet systemmanual Salt waterWash basinin the bathroomShowerIn separated shower cabinExtra infoIn front of guest cabin 2 er                                                                                                                                                                                                                                                                                                                                                                                                                                                                                                                                                                                                                                                                                      | Wardrobe              | hanging and shelves         |
| Toilet systemelectric Fresh waterWash basinin the bathroomShoweren suite In separated showerGuest cabin 2double bedBed length (m)2,1Wardrobehanging and shelvesBathroomen suiteToileten suiteToilet systemmanual Salt waterWash basinin the bathroomShowerIn separated shower cabiExtra infoIn front of guest cabin 2 e                                                                                                                                                                                                                                                                                                                                                                                                                                                                                                                                                                                                                                                                                      | Bathroom              | en suite                    |
| Wash basinin the bathroomShoweren suite In separated showGuest cabin 2double bedBed length (m)2,1Wardrobehanging and shelvesBathroomen suiteToileten suiteToilet systemmanual Salt waterWash basinin the bathroomShowerIn separated shower cabinExtra infoIn front of guest cabin 2 er                                                                                                                                                                                                                                                                                                                                                                                                                                                                                                                                                                                                                                                                                                                       | Toilet                | en suite                    |
| Showeren suite In separated showerGuest cabin 2double bedBed length (m)2,1Wardrobehanging and shelvesBathroomen suiteToileten suiteToilet systemmanual Salt waterWash basinin the bathroomShowerIn separated shower cabiExtra infoIn front of guest cabin 2 e                                                                                                                                                                                                                                                                                                                                                                                                                                                                                                                                                                                                                                                                                                                                                | Toilet system         | electric Fresh water        |
| Guest cabin 2double bedBed length (m)2,1Wardrobehanging and shelvesBathroomen suiteToileten suiteToilet systemmanual Salt waterWash basinin the bathroomShowerIn separated shower cabiExtra infoIn front of guest cabin 2 e                                                                                                                                                                                                                                                                                                                                                                                                                                                                                                                                                                                                                                                                                                                                                                                  | Wash basin            | in the bathroom             |
| Bed length (m)2,1Wardrobehanging and shelvesBathroomen suiteToileten suiteToilet systemmanual Salt waterWash basinin the bathroomShowerIn separated shower cabinExtra infoIn front of guest cabin 2 e                                                                                                                                                                                                                                                                                                                                                                                                                                                                                                                                                                                                                                                                                                                                                                                                        | Shower                | en suite In separated sho   |
| Wardrobehanging and shelvesBathroomen suiteToileten suiteToilet systemmanual Salt waterWash basinin the bathroomShowerIn separated shower cabinExtra infoIn front of guest cabin 2 e                                                                                                                                                                                                                                                                                                                                                                                                                                                                                                                                                                                                                                                                                                                                                                                                                         | Guest cabin 2         | double bed                  |
| Bathroomen suiteToileten suiteToilet systemmanual Salt waterWash basinin the bathroomShowerIn separated shower cabiExtra infoIn front of guest cabin 2 e                                                                                                                                                                                                                                                                                                                                                                                                                                                                                                                                                                                                                                                                                                                                                                                                                                                     | Bed length (m)        | 2,1                         |
| Toileten suiteToilet systemmanual Salt waterWash basinin the bathroomShowerIn separated shower cabiExtra infoIn front of guest cabin 2 e                                                                                                                                                                                                                                                                                                                                                                                                                                                                                                                                                                                                                                                                                                                                                                                                                                                                     | Wardrobe              | hanging and shelves         |
| Toilet systemmanual Salt waterWash basinin the bathroomShowerIn separated shower cabiExtra infoIn front of guest cabin 2 e                                                                                                                                                                                                                                                                                                                                                                                                                                                                                                                                                                                                                                                                                                                                                                                                                                                                                   | Bathroom              | en suite                    |
| Wash basinin the bathroomShowerIn separated shower cabinExtra infoIn front of guest cabin 2 er                                                                                                                                                                                                                                                                                                                                                                                                                                                                                                                                                                                                                                                                                                                                                                                                                                                                                                               | Toilet                | en suite                    |
| ShowerIn separated shower cabiExtra infoIn front of guest cabin 2 e                                                                                                                                                                                                                                                                                                                                                                                                                                                                                                                                                                                                                                                                                                                                                                                                                                                                                                                                          | Toilet system         | manual Salt water           |
| Extra info In front of guest cabin 2 e                                                                                                                                                                                                                                                                                                                                                                                                                                                                                                                                                                                                                                                                                                                                                                                                                                                                                                                                                                       | Wash basin            | in the bathroom             |
|                                                                                                                                                                                                                                                                                                                                                                                                                                                                                                                                                                                                                                                                                                                                                                                                                                                                                                                                                                                                              | Shower                | In separated shower cabir   |
|                                                                                                                                                                                                                                                                                                                                                                                                                                                                                                                                                                                                                                                                                                                                                                                                                                                                                                                                                                                                              | Extra info            | In front of guest cabin 2 e |
| Crew cabin(s) Is possible, not foreseen                                                                                                                                                                                                                                                                                                                                                                                                                                                                                                                                                                                                                                                                                                                                                                                                                                                                                                                                                                      | Crew cabin(s)         | Is possible, not foreseen   |

S er tap with filter eptune matrass s er shower cabin with a view s er ed shower cabin s er cabin bin 2 enormous storage

SOBA Babynova 1000

With fixed hardtop

Washing machine Flybridge