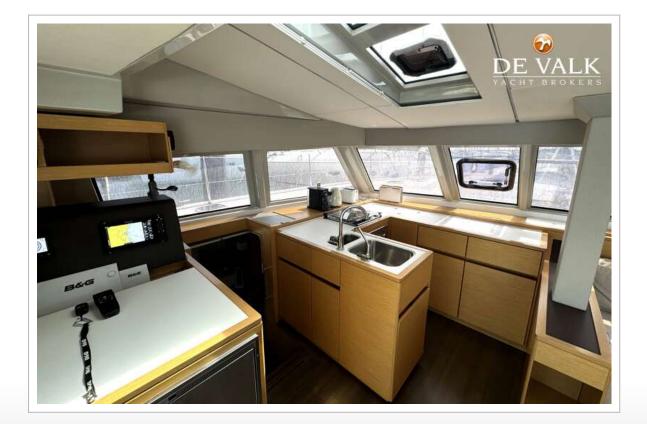

#### ACCOMMODATION

| Cabins                  | 3                         |
|-------------------------|---------------------------|
| Berths                  | 6                         |
| Crew cabin              | Possible in front         |
| Interior                | oak Light                 |
| Layout                  | Owners version            |
| Floor                   | woodprint Dark oak        |
| Open cockpit            | yes                       |
| Deck saloon             | yes                       |
| Headroom saloon (m)     | 2,1                       |
| Heating                 | Webasto A6 Compact, 230 V |
| Air-conditioning        | In all cabins             |
| Navigation center       | yes                       |
| Chart table             | yes                       |
| Aft Cabin               | yes                       |
| Dinette                 | yes                       |
| Sliding door to cockpit | yes                       |
| Galley                  | yes                       |
| Countertop              | Duropal White             |
| Sink                    | stainless steel Double    |
|                         |                           |

#### NAVIGATION

| Compass                | Plastimo Olympic 95                 |
|------------------------|-------------------------------------|
| Compass on flybridge   | yes                                 |
| Electric compass       | On pilot                            |
| Multi control display  | B&G                                 |
| VHF                    | B&G                                 |
| Autopilot              | B&G with new hydraulic pump         |
| Rudder angle indicator | B&G                                 |
| Radar/GPS              | B&G 2 x 9 inch Vulcan               |
| AIS transponder        | B&G                                 |
| Camera                 | Glomex system for home & one on B&G |
| Navigation lights      | yes                                 |