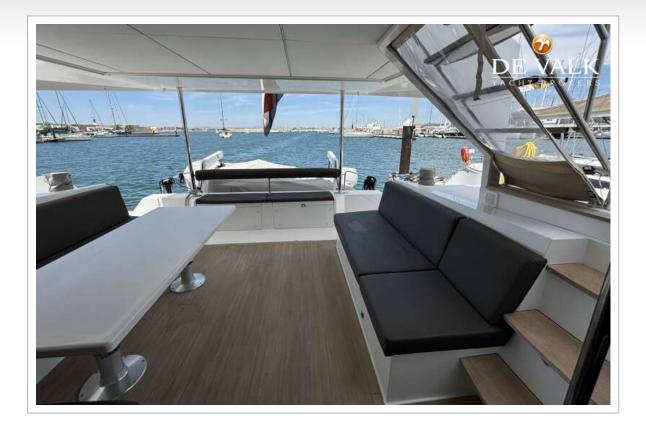

#### ACCOMMODATION

| Cabins                  | 3                         |
|-------------------------|---------------------------|
| Berths                  | 6                         |
| Crew cabin              | Possible in front         |
| Interior                | oak Light                 |
| Layout                  | Owners version            |
| Floor                   | woodprint Dark oak        |
| Open cockpit            | yes                       |
| Deck saloon             | yes                       |
| Headroom saloon (m)     | 2,1                       |
| Heating                 | Webasto A6 Compact, 230 V |
| Air-conditioning        | In all cabins             |
| Navigation center       | yes                       |
| Chart table             | yes                       |
| Aft Cabin               | yes                       |
| Dinette                 | yes                       |
| Sliding door to cockpit | yes                       |
| Galley                  | yes                       |
| Countertop              | Duropal White             |
| Sink                    | stainless steel Double    |
|                         |                           |

#### EQUIPMENT

| Fixed hardtop          | yes             |
|------------------------|-----------------|
| Winter cover           | For cockpit     |
| Cockpit cushions       | yes             |
| Cockpit table          | yes             |
| Cockpit chairs         | yes             |
| Bathing platform       | yes             |
| Boarding ladder        | stainless steel |
| Deck shower            | 2 x warm/cold   |
|                        |                 |
| Anchor                 | yes             |
| Anchor<br>Anchor chain |                 |
|                        | yes             |
| Anchor chain           | yes<br>70 mtr   |