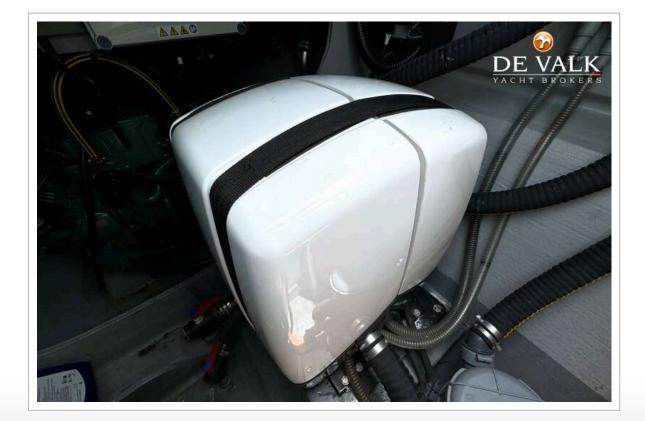

#### MACHINERY

No of engines 2 Make Volvo Туре D2-50F HP 50 kW 36.80 Fuel diesel Year installed 2018 Maximum speed (kn) 9 Cruising speed (kn) 7 Consumption (l/hr) 5 **Engine hours** 400, approx. Engine cooling system freshwater heat exchanger Drive sail-drive Engine controls electrical & bowden cable **Propeller type** folding Propeller blades 2 Manual bilge pump yes Electric bilge pump yes **Electrical installation** 12/228 Generator Whisper Power Start battery 2021 Service battery 2021 **Generator battery** yes **Battery charger** Victron Blue Power Charger, 12 V/30 Amp/3 outputs Inverter Victron Phoenix Inverter Smart, 12/2000 Battery charger/inverter Victron Phoenix Inverter Smart, 230 V, 12 V/3000/120 Solar panel 4 x

| Shorepower | yes                                                |
|------------|----------------------------------------------------|
| Watermaker | Ecosystems pro S 90, needs service check           |
| Extra info | Sb engine computer replaced, showing 140 hrs less. |
| Extra info | yes                                                |