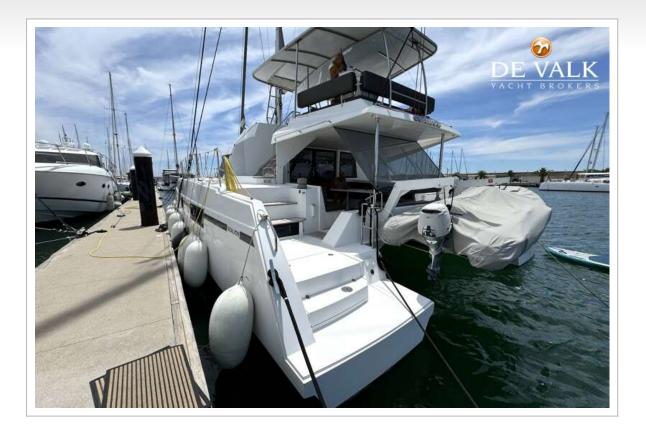

#### **BROKER'S COMMENTS**

Remarkable Nautitech 46 Fly 3 cabin owner's version in almost like new condition. This superb flybridge model with fixed hardtop and her 360 panoramic view is a joy to relax and sail at day and night. Engine hours of 400 tell you a very light usage and that shows everywhere, very neat outside and inside, fresh as almost factory new. Nice B&G package, generator, water maker and aircon's complete the list of extra's you wish for. Easy to sail in-mast main and self tacking jib for relaxed cruising, the Code zero can bring excitement at moments you choose. Fully serviced and ready to go!

#### GENERAL

| Model                                                                                                                                                                                                                    | NAUTITECH 46 FLY                                                                                                                         |
|--------------------------------------------------------------------------------------------------------------------------------------------------------------------------------------------------------------------------|------------------------------------------------------------------------------------------------------------------------------------------|
| Туре                                                                                                                                                                                                                     | catamaran sailing yacht                                                                                                                  |
| LOA (m)                                                                                                                                                                                                                  | 13,79                                                                                                                                    |
| LWL (m)                                                                                                                                                                                                                  | 13,71                                                                                                                                    |
| Beam (m)                                                                                                                                                                                                                 | 7,54                                                                                                                                     |
| Draft (m)                                                                                                                                                                                                                | 1,45                                                                                                                                     |
| Headroom (m)                                                                                                                                                                                                             | 2,10                                                                                                                                     |
| Year built                                                                                                                                                                                                               | 2017                                                                                                                                     |
| Launched                                                                                                                                                                                                                 | 2018                                                                                                                                     |
| Builder                                                                                                                                                                                                                  | Bavaria Yachtbau GmbH                                                                                                                    |
| Country                                                                                                                                                                                                                  | Germany                                                                                                                                  |
| Designer                                                                                                                                                                                                                 | Marc Lombard                                                                                                                             |
| Displacement (t)                                                                                                                                                                                                         | 11,4                                                                                                                                     |
| CE norm                                                                                                                                                                                                                  | A                                                                                                                                        |
| Hull material                                                                                                                                                                                                            | GRP                                                                                                                                      |
| Hull colour                                                                                                                                                                                                              | off-white                                                                                                                                |
|                                                                                                                                                                                                                          |                                                                                                                                          |
| Hull shape                                                                                                                                                                                                               | round-bilged Catamaran                                                                                                                   |
| Hull shape<br>Keel type                                                                                                                                                                                                  | round-bilged Catamaran<br>fin keel                                                                                                       |
|                                                                                                                                                                                                                          | -                                                                                                                                        |
| Keel type                                                                                                                                                                                                                | fin keel                                                                                                                                 |
| Keel type<br>Superstructure material                                                                                                                                                                                     | fin keel<br>GRP                                                                                                                          |
| Keel type<br>Superstructure material<br>Deck material                                                                                                                                                                    | fin keel<br>GRP<br>GRP                                                                                                                   |
| Keel type<br>Superstructure material<br>Deck material<br>Deck finish                                                                                                                                                     | fin keel<br>GRP<br>GRP<br>non-skid moulded in                                                                                            |
| Keel type<br>Superstructure material<br>Deck material<br>Deck finish<br>Superstructure deck finish                                                                                                                       | fin keel<br>GRP<br>GRP<br>non-skid moulded in<br>non-skid moulded in                                                                     |
| Keel type<br>Superstructure material<br>Deck material<br>Deck finish<br>Superstructure deck finish<br>Cockpit deck finish                                                                                                | fin keel<br>GRP<br>GRP<br>non-skid moulded in<br>non-skid moulded in<br>teak                                                             |
| Keel type<br>Superstructure material<br>Deck material<br>Deck finish<br>Superstructure deck finish<br>Cockpit deck finish<br>Antifouling (year)                                                                          | fin keel<br>GRP<br>GRP<br>non-skid moulded in<br>non-skid moulded in<br>teak<br>2024                                                     |
| Keel type<br>Superstructure material<br>Deck material<br>Deck finish<br>Superstructure deck finish<br>Cockpit deck finish<br>Antifouling (year)<br>Window material                                                       | fin keel<br>GRP<br>GRP<br>non-skid moulded in<br>non-skid moulded in<br>teak<br>2024<br>tempered glass                                   |
| Keel type<br>Superstructure material<br>Deck material<br>Deck finish<br>Superstructure deck finish<br>Cockpit deck finish<br>Antifouling (year)<br>Window material<br>Flybridge                                          | fin keel<br>GRP<br>GRP<br>non-skid moulded in<br>non-skid moulded in<br>teak<br>2024<br>tempered glass<br>yes                            |
| Keel type<br>Superstructure material<br>Deck material<br>Deck finish<br>Superstructure deck finish<br>Cockpit deck finish<br>Antifouling (year)<br>Window material<br>Flybridge<br>Flybridge cover                       | fin keel<br>GRP<br>GRP<br>non-skid moulded in<br>non-skid moulded in<br>teak<br>2024<br>tempered glass<br>yes<br>Over instruments        |
| Keel type<br>Superstructure material<br>Deck material<br>Deck finish<br>Superstructure deck finish<br>Cockpit deck finish<br>Antifouling (year)<br>Window material<br>Flybridge<br>Flybridge cover<br>Flybridge suncover | fin keel<br>GRP<br>GRP<br>non-skid moulded in<br>non-skid moulded in<br>teak<br>2024<br>tempered glass<br>yes<br>Over instruments<br>yes |

| yes                                                              |
|------------------------------------------------------------------|
| 2 x 300                                                          |
| yes                                                              |
| Flybridge with fixed sun cover                                   |
| Fixed sun cover with light panel, also red light for navigation. |
| Private owner version, no charter                                |
|                                                                  |