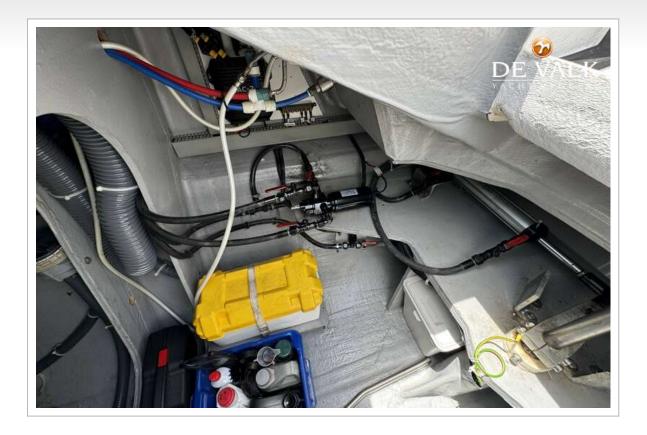

#### MACHINERY

No of engines 2 Make Volvo Туре D2-50F HP 50 kW 36.80 Fuel diesel Year installed 2018 Maximum speed (kn) 9 Cruising speed (kn) 7 Consumption (l/hr) 5 **Engine hours** 400, approx. Engine cooling system freshwater heat exchanger Drive sail-drive Engine controls electrical & bowden cable **Propeller type** folding Propeller blades 2 Manual bilge pump yes Electric bilge pump yes **Electrical installation** 12/228 Generator Whisper Power Start battery 2021 Service battery 2021 **Generator battery** yes **Battery charger** Victron Blue Power Charger, 12 V/30 Amp/3 outputs Inverter Victron Phoenix Inverter Smart, 12/2000 Battery charger/inverter Victron Phoenix Inverter Smart, 230 V, 12 V/3000/120 Solar panel 4 x

| Shorepower | yes                                                |
|------------|----------------------------------------------------|
| Watermaker | Ecosystems pro S 90, needs service check           |
| Extra info | Sb engine computer replaced, showing 140 hrs less. |
| Extra info | yes                                                |