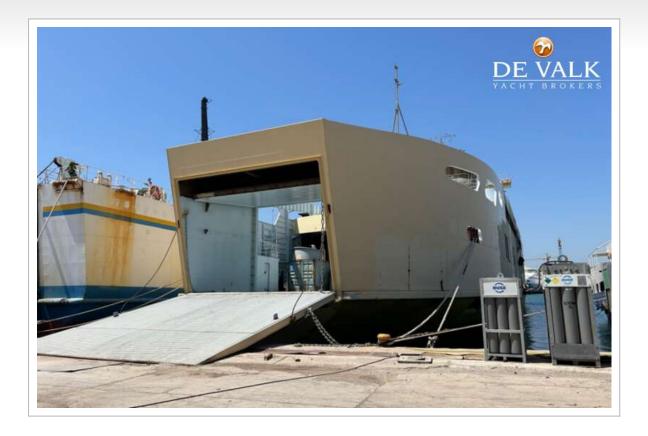

#### GENERAL

| Model         | RO/PAX DOUBLE ENDED FERRY 100 M           |
|---------------|-------------------------------------------|
| Туре          | motor yacht                               |
| LOA (m)       | 99,91                                     |
| Beam (m)      | 18,20                                     |
| Draft (m)     | 3,00                                      |
| Year built    | 2018                                      |
| Builder       | JJ SIETAS SCHIFFSWERFT HAMBURG            |
| Country       | Germany                                   |
| Gross tonnage | 4.500                                     |
| Hull material | steel                                     |
| Hull colour   | yellow                                    |
| Extra info    | LLOYD'S SHIPPING REGISTER                 |
| Extra info    | PAX CAPACITY: 600, CARS: 122 or 40 Trucks |
| Extra info    | Deadweight: 800 t                         |