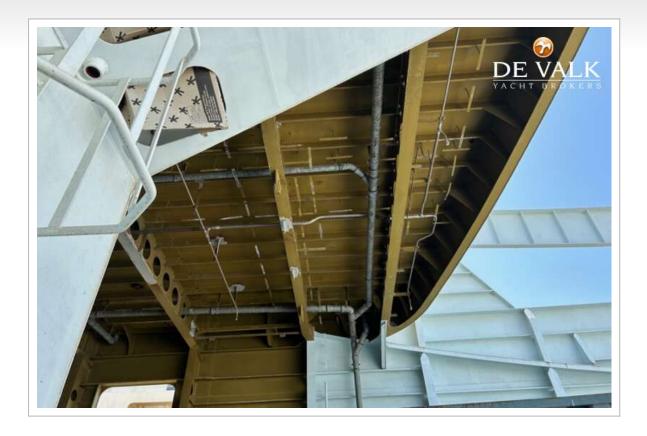

#### **BROKER'S COMMENTS**

German construction RO/PAX Ferry (Lloyd's Shipping Register), almost finished and with many of the equipment stored inside in palettes available to be installed. Powered by 4 Caterpillars C32 she can reach 16 Kns.

#### GENERAL

| Model         | RO/PAX DOUBLE ENDED FERRY 100 M           |
|---------------|-------------------------------------------|
| Туре          | motor yacht                               |
| LOA (m)       | 99,91                                     |
| Beam (m)      | 18,20                                     |
| Draft (m)     | 3,00                                      |
| Year built    | 2018                                      |
| Builder       | JJ SIETAS SCHIFFSWERFT HAMBURG            |
| Country       | Germany                                   |
| Gross tonnage | 4.500                                     |
| Hull material | steel                                     |
| Hull colour   | yellow                                    |
| Extra info    | LLOYD'S SHIPPING REGISTER                 |
| Extra info    | PAX CAPACITY: 600, CARS: 122 or 40 Trucks |
| Extra info    | Deadweight: 800 t                         |