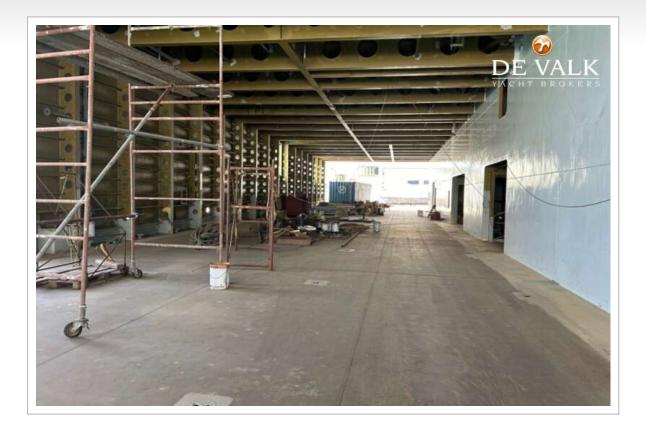

#### **BROKER'S COMMENTS**

German construction RO/PAX Ferry (Lloyd's Shipping Register), almost finished and with many of the equipment stored inside in palettes available to be installed. Powered by 4 Caterpillars C32 she can reach 16 Kns.

#### GENERAL

| Model         | RO/PAX DOUBLE ENDED FERRY 100 M           |
|---------------|-------------------------------------------|
| Туре          | motor yacht                               |
| LOA (m)       | 99,91                                     |
| Beam (m)      | 18,20                                     |
| Draft (m)     | 3,00                                      |
| Year built    | 2018                                      |
| Builder       | JJ SIETAS SCHIFFSWERFT HAMBURG            |
| Country       | Germany                                   |
| Gross tonnage | 4.500                                     |
| Hull material | steel                                     |
| Hull colour   | yellow                                    |
| Extra info    | LLOYD'S SHIPPING REGISTER                 |
| Extra info    | PAX CAPACITY: 600, CARS: 122 or 40 Trucks |
| Extra info    | Deadweight: 800 t                         |