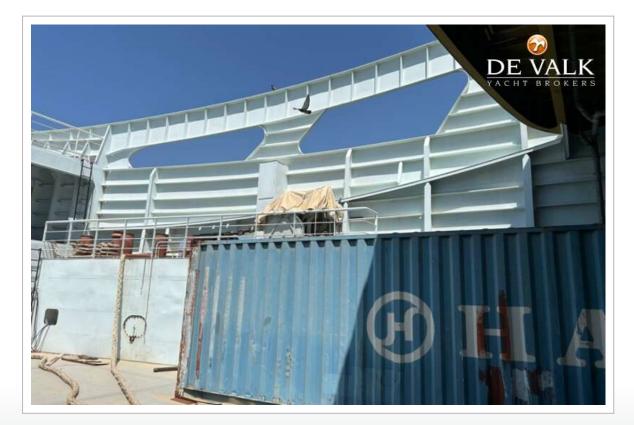

#### **BROKER'S COMMENTS**

German construction RO/PAX Ferry (Lloyd's Shipping Register), almost finished and with many of the equipment stored inside in palettes available to be installed. Powered by 4 Caterpillars C32 she can reach 16 Kns.

#### GENERAL

| Model         | RO/PAX DOUBLE ENDED FERRY 100 M           |
|---------------|-------------------------------------------|
| Туре          | motor yacht                               |
| LOA (m)       | 99,91                                     |
| Beam (m)      | 18,20                                     |
| Draft (m)     | 3,00                                      |
| Year built    | 2018                                      |
| Builder       | JJ SIETAS SCHIFFSWERFT HAMBURG            |
| Country       | Germany                                   |
| Gross tonnage | 4.500                                     |
| Hull material | steel                                     |
| Hull colour   | yellow                                    |
| Extra info    | LLOYD'S SHIPPING REGISTER                 |
| Extra info    | PAX CAPACITY: 600, CARS: 122 or 40 Trucks |
| Extra info    | Deadweight: 800 t                         |