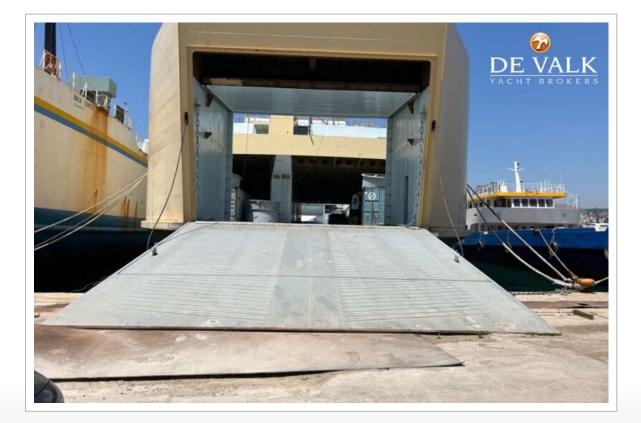

#### GENERAL

| Model         | RO/PAX DOUBLE ENDED FERRY 100 M           |
|---------------|-------------------------------------------|
| Туре          | motor yacht                               |
| LOA (m)       | 99,91                                     |
| Beam (m)      | 18,20                                     |
| Draft (m)     | 3,00                                      |
| Year built    | 2018                                      |
| Builder       | JJ SIETAS SCHIFFSWERFT HAMBURG            |
| Country       | Germany                                   |
| Gross tonnage | 4.500                                     |
| Hull material | steel                                     |
| Hull colour   | yellow                                    |
| Extra info    | LLOYD'S SHIPPING REGISTER                 |
| Extra info    | PAX CAPACITY: 600, CARS: 122 or 40 Trucks |
| Extra info    | Deadweight: 800 t                         |