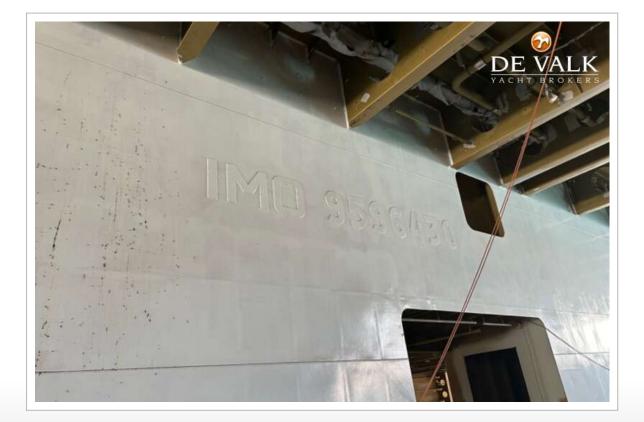

#### **BROKER'S COMMENTS**

German construction RO/PAX Ferry (Lloyd's Shipping Register), almost finished and with many of the equipment stored inside in palettes available to be installed. Powered by 4 Caterpillars C32 she can reach 16 Kns.

#### GENERAL

| Model         | RO/PAX DOUBLE ENDED FERRY 100 M           |
|---------------|-------------------------------------------|
| Туре          | motor yacht                               |
| LOA (m)       | 99,91                                     |
| Beam (m)      | 18,20                                     |
| Draft (m)     | 3,00                                      |
| Year built    | 2018                                      |
| Builder       | JJ SIETAS SCHIFFSWERFT HAMBURG            |
| Country       | Germany                                   |
| Gross tonnage | 4.500                                     |
| Hull material | steel                                     |
| Hull colour   | yellow                                    |
| Extra info    | LLOYD'S SHIPPING REGISTER                 |
| Extra info    | PAX CAPACITY: 600, CARS: 122 or 40 Trucks |
| Extra info    | Deadweight: 800 t                         |