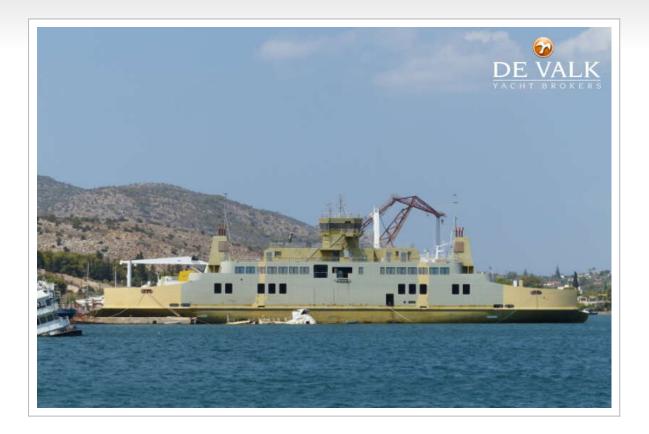

#### **BROKER'S COMMENTS**

German construction RO/PAX Ferry (Lloyd's Shipping Register), almost finished and with many of the equipment stored inside in palettes available to be installed. Powered by 4 Caterpillars C32 she can reach 16 Kns.

#### GENERAL

| Model         | RO/PAX DOUBLE ENDED FERRY 100 M           |
|---------------|-------------------------------------------|
| Туре          | motor yacht                               |
| LOA (m)       | 99,91                                     |
| Beam (m)      | 18,20                                     |
| Draft (m)     | 3,00                                      |
| Year built    | 2018                                      |
| Builder       | JJ SIETAS SCHIFFSWERFT HAMBURG            |
| Country       | Germany                                   |
| Gross tonnage | 4.500                                     |
| Hull material | steel                                     |
| Hull colour   | yellow                                    |
| Extra info    | LLOYD'S SHIPPING REGISTER                 |
| Extra info    | PAX CAPACITY: 600, CARS: 122 or 40 Trucks |
| Extra info    | Deadweight: 800 t                         |