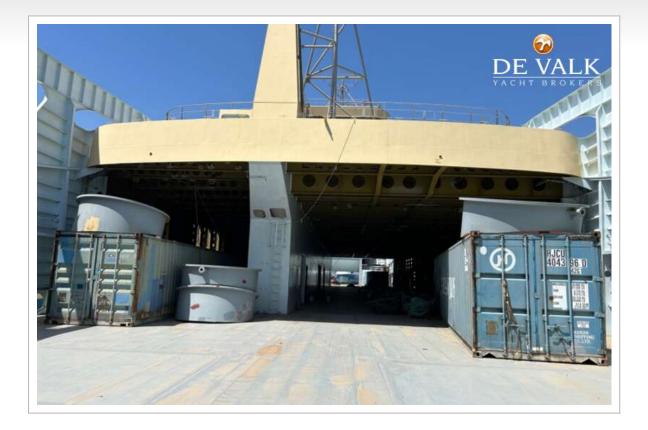

#### **BROKER'S COMMENTS**

German construction RO/PAX Ferry (Lloyd's Shipping Register), almost finished and with many of the equipment stored inside in palettes available to be installed. Powered by 4 Caterpillars C32 she can reach 16 Kns.

#### GENERAL

| Model         | RO/PAX DOUBLE ENDED FERRY 100 M           |
|---------------|-------------------------------------------|
| Туре          | motor yacht                               |
| LOA (m)       | 99,91                                     |
| Beam (m)      | 18,20                                     |
| Draft (m)     | 3,00                                      |
| Year built    | 2018                                      |
| Builder       | JJ SIETAS SCHIFFSWERFT HAMBURG            |
| Country       | Germany                                   |
| Gross tonnage | 4.500                                     |
| Hull material | steel                                     |
| Hull colour   | yellow                                    |
| Extra info    | LLOYD'S SHIPPING REGISTER                 |
| Extra info    | PAX CAPACITY: 600, CARS: 122 or 40 Trucks |
| Extra info    | Deadweight: 800 t                         |