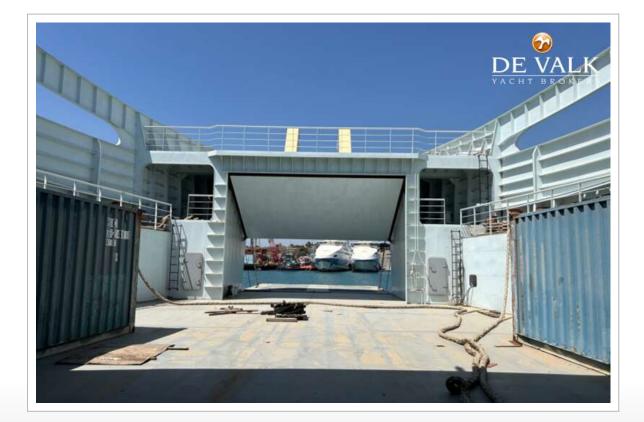

#### **BROKER'S COMMENTS**

German construction RO/PAX Ferry (Lloyd's Shipping Register), almost finished and with many of the equipment stored inside in palettes available to be installed. Powered by 4 Caterpillars C32 she can reach 16 Kns.

#### GENERAL

| Model         | RO/PAX DOUBLE ENDED FERRY 100 M           |
|---------------|-------------------------------------------|
| Туре          | motor yacht                               |
| LOA (m)       | 99,91                                     |
| Beam (m)      | 18,20                                     |
| Draft (m)     | 3,00                                      |
| Year built    | 2018                                      |
| Builder       | JJ SIETAS SCHIFFSWERFT HAMBURG            |
| Country       | Germany                                   |
| Gross tonnage | 4.500                                     |
| Hull material | steel                                     |
| Hull colour   | yellow                                    |
| Extra info    | LLOYD'S SHIPPING REGISTER                 |
| Extra info    | PAX CAPACITY: 600, CARS: 122 or 40 Trucks |
| Extra info    | Deadweight: 800 t                         |