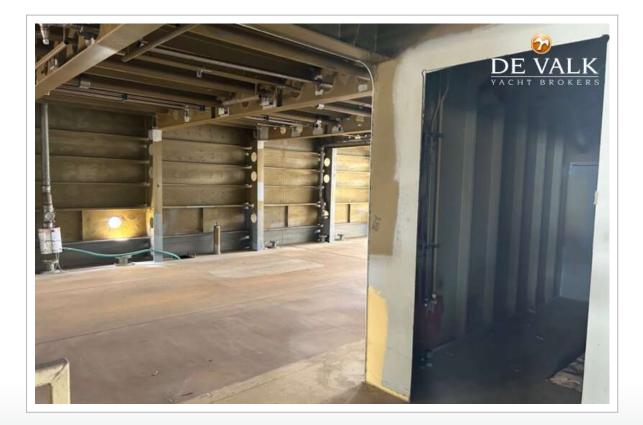

#### **BROKER'S COMMENTS**

German construction RO/PAX Ferry (Lloyd's Shipping Register), almost finished and with many of the equipment stored inside in palettes available to be installed. Powered by 4 Caterpillars C32 she can reach 16 Kns.

#### GENERAL

| Model         | RO/PAX DOUBLE ENDED FERRY 100 M           |
|---------------|-------------------------------------------|
| Туре          | motor yacht                               |
| LOA (m)       | 99,91                                     |
| Beam (m)      | 18,20                                     |
| Draft (m)     | 3,00                                      |
| Year built    | 2018                                      |
| Builder       | JJ SIETAS SCHIFFSWERFT HAMBURG            |
| Country       | Germany                                   |
| Gross tonnage | 4.500                                     |
| Hull material | steel                                     |
| Hull colour   | yellow                                    |
| Extra info    | LLOYD'S SHIPPING REGISTER                 |
| Extra info    | PAX CAPACITY: 600, CARS: 122 or 40 Trucks |
| Extra info    | Deadweight: 800 t                         |