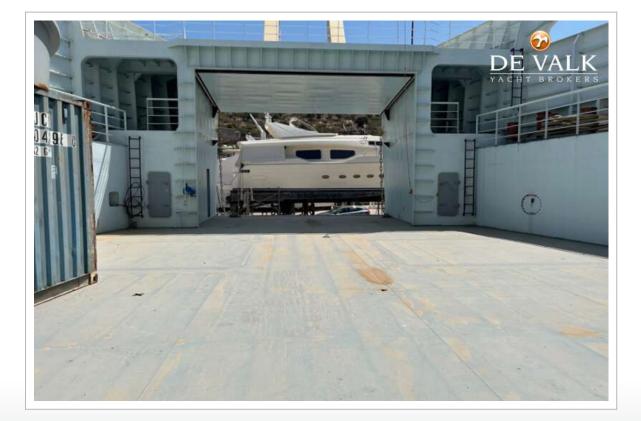

#### **BROKER'S COMMENTS**

German construction RO/PAX Ferry (Lloyd's Shipping Register), almost finished and with many of the equipment stored inside in palettes available to be installed. Powered by 4 Caterpillars C32 she can reach 16 Kns.

#### GENERAL

| Model         | RO/PAX DOUBLE ENDED FERRY 100 M           |
|---------------|-------------------------------------------|
| Туре          | motor yacht                               |
| LOA (m)       | 99,91                                     |
| Beam (m)      | 18,20                                     |
| Draft (m)     | 3,00                                      |
| Year built    | 2018                                      |
| Builder       | JJ SIETAS SCHIFFSWERFT HAMBURG            |
| Country       | Germany                                   |
| Gross tonnage | 4.500                                     |
| Hull material | steel                                     |
| Hull colour   | yellow                                    |
| Extra info    | LLOYD'S SHIPPING REGISTER                 |
| Extra info    | PAX CAPACITY: 600, CARS: 122 or 40 Trucks |
| Extra info    | Deadweight: 800 t                         |