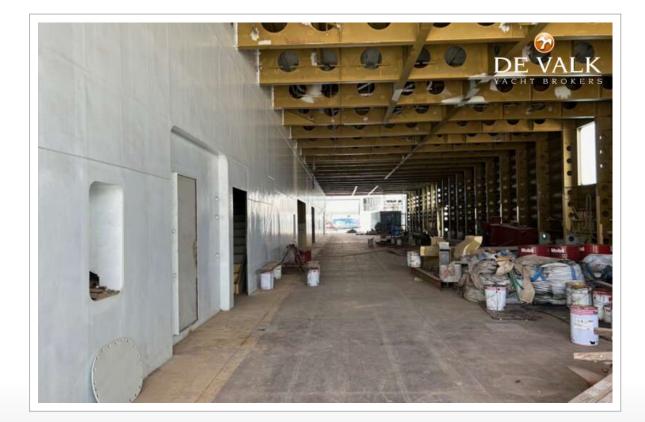

#### **BROKER'S COMMENTS**

German construction RO/PAX Ferry (Lloyd's Shipping Register), almost finished and with many of the equipment stored inside in palettes available to be installed. Powered by 4 Caterpillars C32 she can reach 16 Kns.