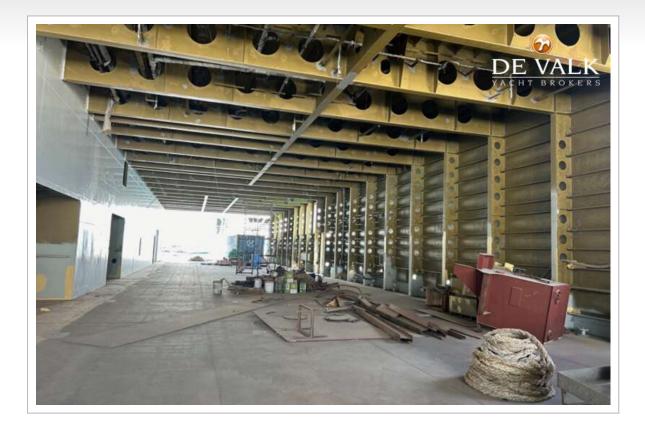

#### **BROKER'S COMMENTS**

German construction RO/PAX Ferry (Lloyd's Shipping Register), almost finished and with many of the equipment stored inside in palettes available to be installed. Powered by 4 Caterpillars C32 she can reach 16 Kns.