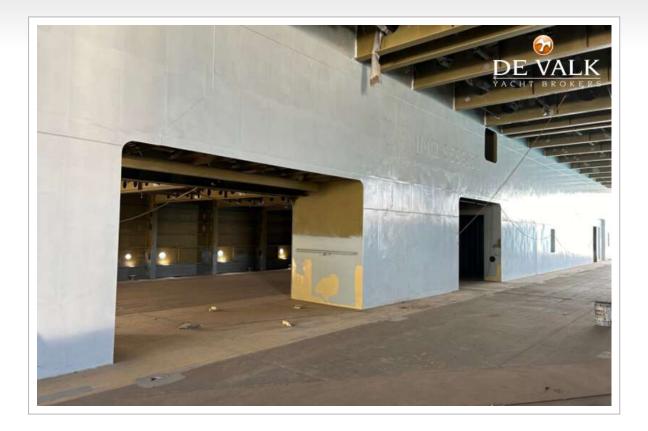

#### **BROKER'S COMMENTS**

German construction RO/PAX Ferry (Lloyd's Shipping Register), almost finished and with many of the equipment stored inside in palettes available to be installed. Powered by 4 Caterpillars C32 she can reach 16 Kns.

#### GENERAL

| Model         | RO/PAX DOUBLE ENDED FERRY 100 M           |
|---------------|-------------------------------------------|
| Туре          | motor yacht                               |
| LOA (m)       | 99,91                                     |
| Beam (m)      | 18,20                                     |
| Draft (m)     | 3,00                                      |
| Year built    | 2018                                      |
| Builder       | JJ SIETAS SCHIFFSWERFT HAMBURG            |
| Country       | Germany                                   |
| Gross tonnage | 4.500                                     |
| Hull material | steel                                     |
| Hull colour   | yellow                                    |
| Extra info    | LLOYD'S SHIPPING REGISTER                 |
| Extra info    | PAX CAPACITY: 600, CARS: 122 or 40 Trucks |
| Extra info    | Deadweight: 800 t                         |