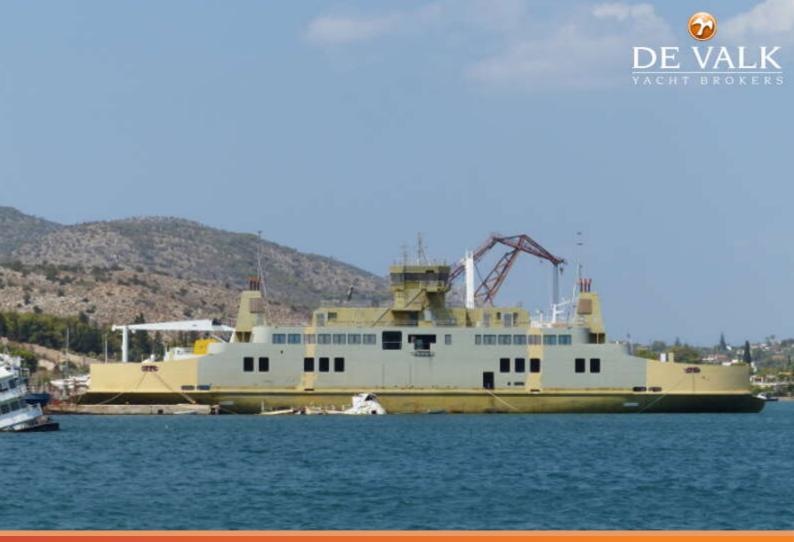

#### **BROKER'S COMMENTS**

German construction RO/PAX Ferry (Lloyd's Shipping Register), almost finished and with many of the equipment stored inside in palettes available to be installed. Powered by 4 Caterpillars C32 she can reach 16 Kns.

#### GENERAL

| Model         | RO/PAX DOUBLE ENDED FERRY 100 M           |
|---------------|-------------------------------------------|
| Туре          | motor yacht                               |
| LOA (m)       | 99,91                                     |
| Beam (m)      | 18,20                                     |
| Draft (m)     | 3,00                                      |
| Year built    | 2018                                      |
| Builder       | JJ SIETAS SCHIFFSWERFT HAMBURG            |
| Country       | Germany                                   |
| Gross tonnage | 4.500                                     |
| Hull material | steel                                     |
| Hull colour   | yellow                                    |
| Extra info    | LLOYD'S SHIPPING REGISTER                 |
| Extra info    | PAX CAPACITY: 600, CARS: 122 or 40 Trucks |
| Extra info    | Deadweight: 800 t                         |