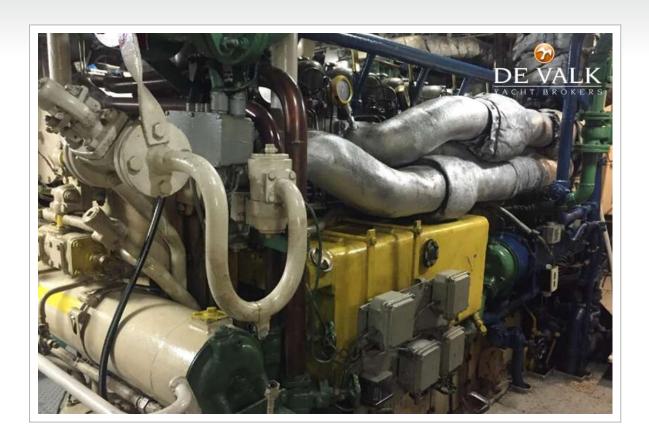

#### **MACHINERY**

No of engines 1

Make ALPHA BULLMEISTER

FueldieselYear of overhaul2018Maximum speed (kn)11Cruising speed (kn)9Consumption (I/hr)150Driveshaft