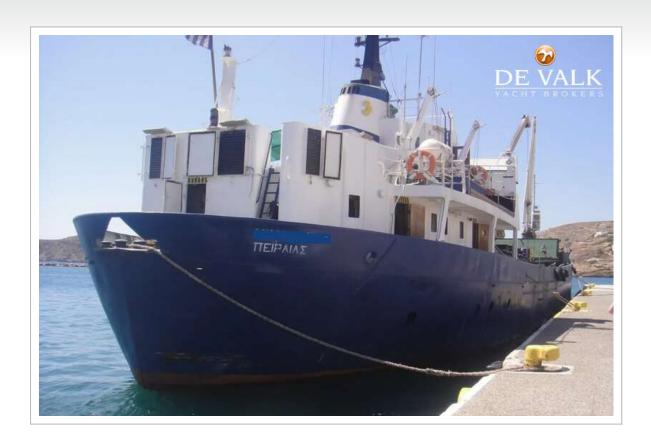

#### **BROKER'S COMMENTS**

General cargo vessel built in 1966 by SSW SCHICHAU SEEBECK SHIPYARD - BREMERHAVEN, GERMANY. Currently sailing under the flag of Greece.Previous names: OLGA, UNIQUE, DETTERN, BLEKING, BREMER MERCUR. It's gross tonnage is 499t.

#### **GENERAL**

Model BULK CARGO SHIP 68 M

**Type** motor yacht

 LOA (m)
 68,00

 Beam (m)
 10,83

 Draft (m)
 4,00

 Year built
 1966

Builder SSW SCHICHAU SEEBECK SHIPYARD BREMERHAVE

**Country** Germany

Gross tonnage 499

Net tonnage DEADWEIGHT: 1.115 T

Hull material steel

Fuel tank (litre) steel 140.000