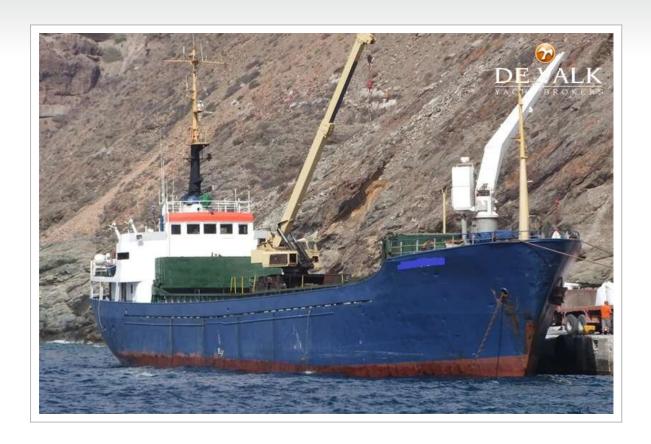

#### **BROKER'S COMMENTS**

General cargo vessel built in 1966 by SSW SCHICHAU SEEBECK SHIPYARD - BREMERHAVEN, GERMANY. Currently sailing under the flag of Greece.Previous names: OLGA, UNIQUE, DETTERN, BLEKING, BREMER MERCUR. It's gross tonnage is 499t.

#### **GENERAL**

Model BULK CARGO SHIP 68 M

**Type** motor yacht

 LOA (m)
 68,00

 Beam (m)
 10,83

 Draft (m)
 4,00

 Year built
 1966

Builder SSW SCHICHAU SEEBECK SHIPYARD BREMERHAVE

**Country** Germany

Gross tonnage 499

Net tonnage DEADWEIGHT: 1.115 T

Hull material steel

Fuel tank (litre) steel 140.000