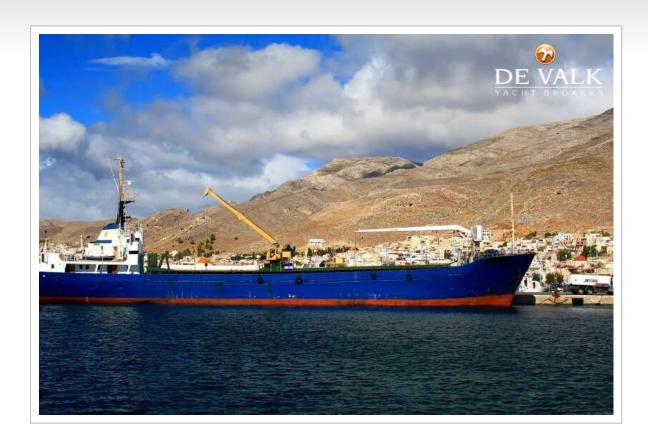

#### **BROKER'S COMMENTS**

General cargo vessel built in 1966 by SSW SCHICHAU SEEBECK SHIPYARD - BREMERHAVEN, GERMANY. Currently sailing under the flag of Greece.Previous names: OLGA, UNIQUE, DETTERN, BLEKING, BREMER MERCUR. It's gross tonnage is 499t.

#### **GENERAL**

Model BULK CARGO SHIP 68 M

**Type** motor yacht

 LOA (m)
 68,00

 Beam (m)
 10,83

 Draft (m)
 4,00

 Year built
 1966

Builder SSW SCHICHAU SEEBECK SHIPYARD BREMERHAVE

**Country** Germany

Gross tonnage 499

Net tonnage DEADWEIGHT: 1.115 T

Hull material steel

Fuel tank (litre) steel 140.000