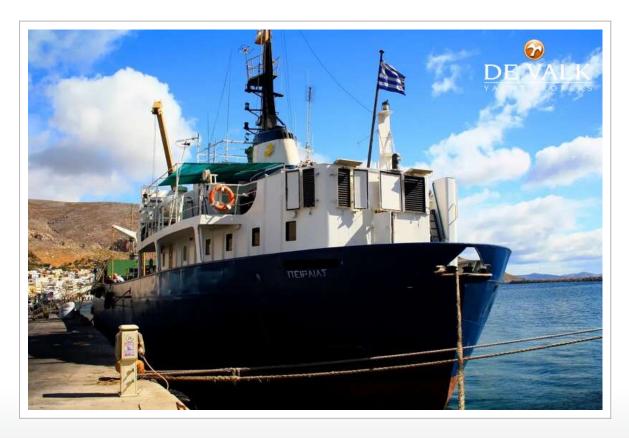

#### **BROKER'S COMMENTS**

General cargo vessel built in 1966 by SSW SCHICHAU SEEBECK SHIPYARD - BREMERHAVEN, GERMANY. Currently sailing under the flag of Greece.Previous names: OLGA, UNIQUE, DETTERN, BLEKING, BREMER MERCUR. It's gross tonnage is 499t.

#### **SPECIFICATIONS**

| Dimensions   | 68.00 x 10.83 x 4.00 (m)     | Builder | SSW SCHICHAU SEEBECK<br>SHIPYARD BREMERHAVE |
|--------------|------------------------------|---------|---------------------------------------------|
| Built        | 1966                         | Cabins  |                                             |
| Material     | Steel                        | Berths  |                                             |
| Engine(s)    | 1 x ALPHA BULLMEISTER diesel | Hp/Kw   | 0.00 (hp), 0.00 (kw)                        |
| Asking price | € 300.000 (VAT Not paid)     | Lying   | elsewhere / Not at sales office             |

#### **GENERAL**

Model BULK CARGO SHIP 68 M

**Type** motor yacht

 LOA (m)
 68,00

 Beam (m)
 10,83

 Draft (m)
 4,00

 Year built
 1966

Builder SSW SCHICHAU SEEBECK SHIPYARD BREMERHAVE

**Country** Germany

Gross tonnage 499

Net tonnage DEADWEIGHT: 1.115 T

Hull material steel

Fuel tank (litre) steel 140.000