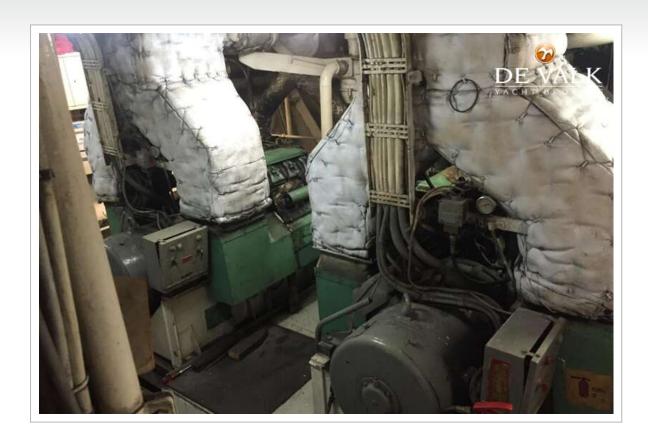

#### **MACHINERY**

No of engines 1

Make ALPHA BULLMEISTER

FueldieselYear of overhaul2018Maximum speed (kn)11Cruising speed (kn)9Consumption (I/hr)150Driveshaft