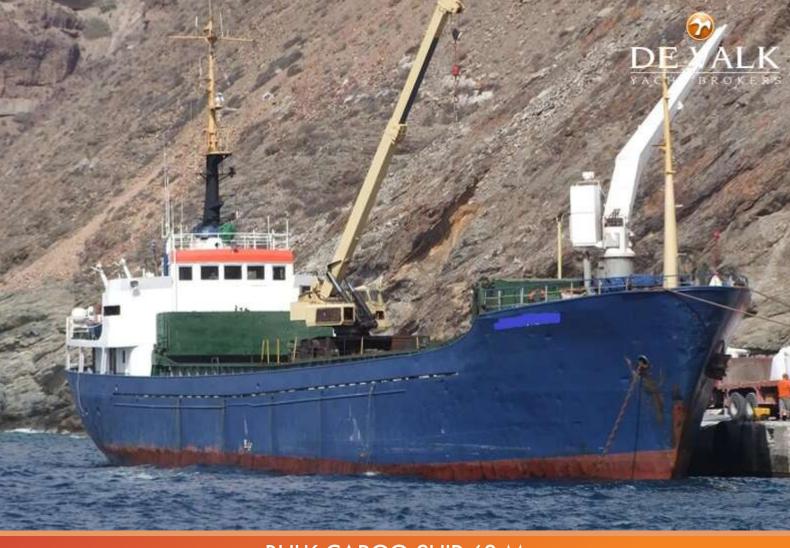

#### **BROKER'S COMMENTS**

General cargo vessel built in 1966 by SSW SCHICHAU SEEBECK SHIPYARD - BREMERHAVEN, GERMANY. Currently sailing under the flag of Greece.Previous names: OLGA, UNIQUE, DETTERN, BLEKING, BREMER MERCUR. It's gross tonnage is 499t.

#### **SPECIFICATIONS**

| Dimensions   | 68.00 x 10.83 x 4.00 (m)     | Builder | SSW SCHICHAU SEEBECK<br>SHIPYARD BREMERHAVE |
|--------------|------------------------------|---------|---------------------------------------------|
| Built        | 1966                         | Cabins  |                                             |
| Material     | Steel                        | Berths  |                                             |
| Engine(s)    | 1 x ALPHA BULLMEISTER diesel | Hp/Kw   | 0.00 (hp), 0.00 (kw)                        |
| Asking price | € 300.000 (VAT Not paid)     | Lying   | elsewhere / Not at sales office             |

#### **GENERAL**

Model BULK CARGO SHIP 68 M

**Type** motor yacht

 LOA (m)
 68,00

 Beam (m)
 10,83

 Draft (m)
 4,00

 Year built
 1966

Builder SSW SCHICHAU SEEBECK SHIPYARD BREMERHAVE

**Country** Germany

Gross tonnage 499

Net tonnage DEADWEIGHT: 1.115 T

Hull material steel

Fuel tank (litre) steel 140.000