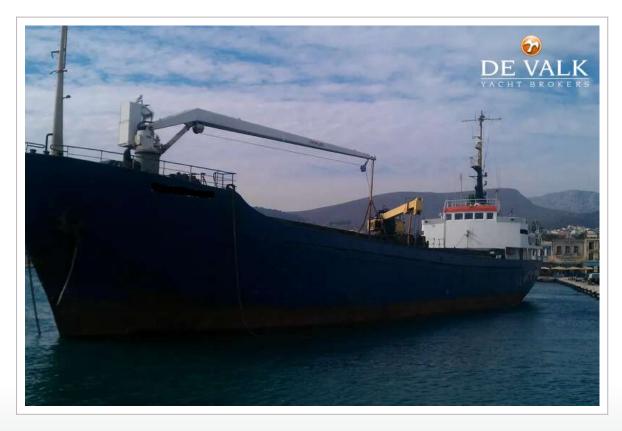

#### **BROKER'S COMMENTS**

General cargo vessel built in 1966 by SSW SCHICHAU SEEBECK SHIPYARD - BREMERHAVEN, GERMANY. Currently sailing under the flag of Greece.Previous names: OLGA, UNIQUE, DETTERN, BLEKING, BREMER MERCUR. It's gross tonnage is 499t.

#### **GENERAL**

Model BULK CARGO SHIP 68 M

**Type** motor yacht

 LOA (m)
 68,00

 Beam (m)
 10,83

 Draft (m)
 4,00

 Year built
 1966

Builder SSW SCHICHAU SEEBECK SHIPYARD BREMERHAVE

**Country** Germany

Gross tonnage 499

Net tonnage DEADWEIGHT: 1.115 T

Hull material steel

Fuel tank (litre) steel 140.000