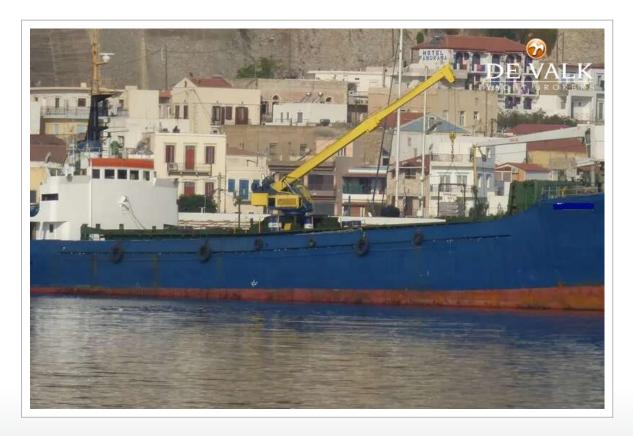

#### **BROKER'S COMMENTS**

General cargo vessel built in 1966 by SSW SCHICHAU SEEBECK SHIPYARD - BREMERHAVEN, GERMANY. Currently sailing under the flag of Greece.Previous names: OLGA, UNIQUE, DETTERN, BLEKING, BREMER MERCUR. It's gross tonnage is 499t.

#### **GENERAL**

Model BULK CARGO SHIP 68 M

**Type** motor yacht

 LOA (m)
 68,00

 Beam (m)
 10,83

 Draft (m)
 4,00

 Year built
 1966

Builder SSW SCHICHAU SEEBECK SHIPYARD BREMERHAVE

**Country** Germany

Gross tonnage 499

Net tonnage DEADWEIGHT: 1.115 T

Hull material steel

Fuel tank (litre) steel 140.000