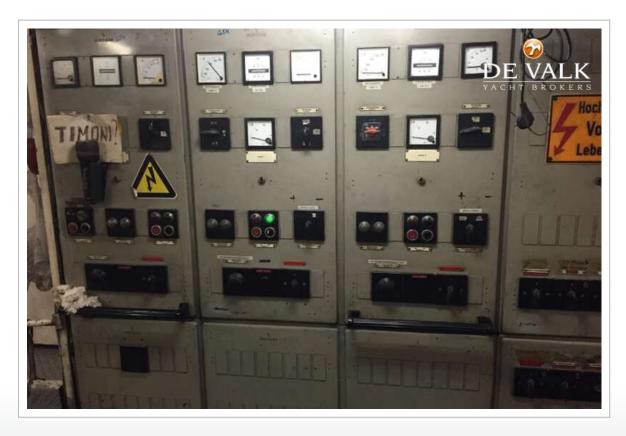

#### **MACHINERY**

No of engines 1

Make ALPHA BULLMEISTER

FueldieselYear of overhaul2018Maximum speed (kn)11Cruising speed (kn)9Consumption (I/hr)150Driveshaft