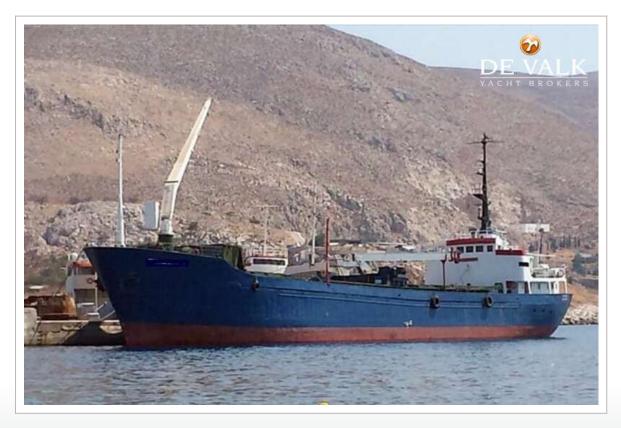

#### **BROKER'S COMMENTS**

General cargo vessel built in 1966 by SSW SCHICHAU SEEBECK SHIPYARD - BREMERHAVEN, GERMANY. Currently sailing under the flag of Greece.Previous names: OLGA, UNIQUE, DETTERN, BLEKING, BREMER MERCUR. It's gross tonnage is 499t.

#### **SPECIFICATIONS**

| Dimensions   | 68.00 x 10.83 x 4.00 (m)     | Builder | SSW SCHICHAU SEEBECK<br>SHIPYARD BREMERHAVE |
|--------------|------------------------------|---------|---------------------------------------------|
| Built        | 1966                         | Cabins  |                                             |
| Material     | Steel                        | Berths  |                                             |
| Engine(s)    | 1 x ALPHA BULLMEISTER diesel | Hp/Kw   | 0.00 (hp), 0.00 (kw)                        |
| Asking price | € 300.000 (VAT Not paid)     | Lying   | elsewhere / Not at sales office             |

#### **GENERAL**

Model BULK CARGO SHIP 68 M

**Type** motor yacht

 LOA (m)
 68,00

 Beam (m)
 10,83

 Draft (m)
 4,00

 Year built
 1966

Builder SSW SCHICHAU SEEBECK SHIPYARD BREMERHAVE

**Country** Germany

Gross tonnage 499

Net tonnage DEADWEIGHT: 1.115 T

Hull material steel

Fuel tank (litre) steel 140.000