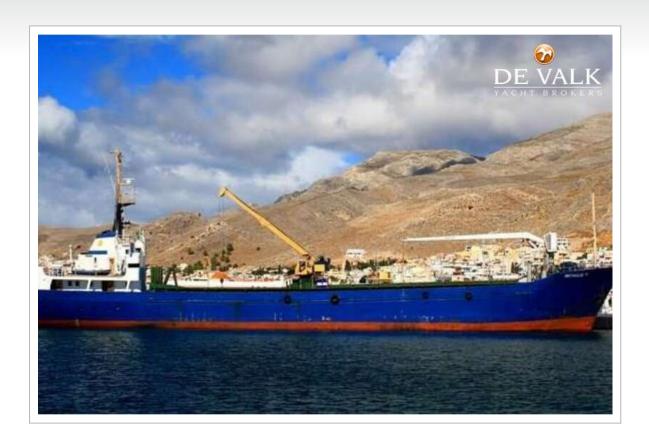

#### **BROKER'S COMMENTS**

General cargo vessel built in 1966 by SSW SCHICHAU SEEBECK SHIPYARD - BREMERHAVEN, GERMANY. Currently sailing under the flag of Greece.Previous names: OLGA, UNIQUE, DETTERN, BLEKING, BREMER MERCUR. It's gross tonnage is 499t.

#### **SPECIFICATIONS**

| Dimensions   | 68.00 x 10.83 x 4.00 (m)     | Builder | SSW SCHICHAU SEEBECK<br>SHIPYARD BREMERHAVE |
|--------------|------------------------------|---------|---------------------------------------------|
| Built        | 1966                         | Cabins  |                                             |
| Material     | Steel                        | Berths  |                                             |
| Engine(s)    | 1 x ALPHA BULLMEISTER diesel | Hp/Kw   | 0.00 (hp), 0.00 (kw)                        |
| Asking price | € 300.000 (VAT Not paid)     | Lying   | elsewhere / Not at sales office             |

#### **GENERAL**

Model BULK CARGO SHIP 68 M

**Type** motor yacht

 LOA (m)
 68,00

 Beam (m)
 10,83

 Draft (m)
 4,00

 Year built
 1966

Builder SSW SCHICHAU SEEBECK SHIPYARD BREMERHAVE

**Country** Germany

Gross tonnage 499

Net tonnage DEADWEIGHT: 1.115 T

Hull material steel

Fuel tank (litre) steel 140.000