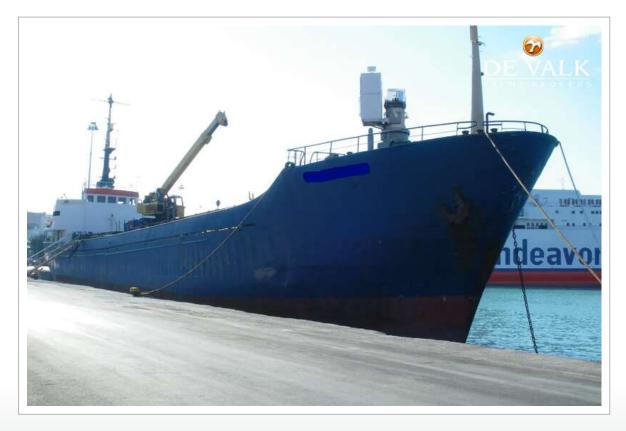

#### **BROKER'S COMMENTS**

General cargo vessel built in 1966 by SSW SCHICHAU SEEBECK SHIPYARD - BREMERHAVEN, GERMANY. Currently sailing under the flag of Greece.Previous names: OLGA, UNIQUE, DETTERN, BLEKING, BREMER MERCUR. It's gross tonnage is 499t.

#### **GENERAL**

Model BULK CARGO SHIP 68 M

**Type** motor yacht

 LOA (m)
 68,00

 Beam (m)
 10,83

 Draft (m)
 4,00

 Year built
 1966

Builder SSW SCHICHAU SEEBECK SHIPYARD BREMERHAVE

**Country** Germany

Gross tonnage 499

Net tonnage DEADWEIGHT: 1.115 T

Hull material steel

Fuel tank (litre) steel 140.000