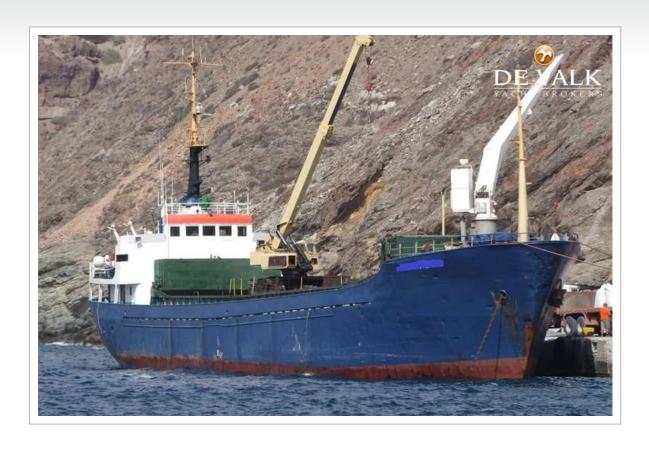

#### **BROKER'S COMMENTS**

General cargo vessel built in 1966 by SSW SCHICHAU SEEBECK SHIPYARD - BREMERHAVEN, GERMANY. Currently sailing under the flag of Greece.Previous names: OLGA, UNIQUE, DETTERN, BLEKING, BREMER MERCUR. It's gross tonnage is 499t.

#### **SPECIFICATIONS**

| Dimensions   | 68.00 x 10.83 x 4.00 (m)     | Builder | SSW SCHICHAU SEEBECK<br>SHIPYARD BREMERHAVE |
|--------------|------------------------------|---------|---------------------------------------------|
| Built        | 1966                         | Cabins  |                                             |
| Material     | Steel                        | Berths  |                                             |
| Engine(s)    | 1 x ALPHA BULLMEISTER diesel | Hp/Kw   | 0.00 (hp), 0.00 (kw)                        |
| Asking price | € 300.000 (VAT Not paid)     | Lying   | elsewhere / Not at sales office             |

#### **GENERAL**

Model BULK CARGO SHIP 68 M

**Type** motor yacht

 LOA (m)
 68,00

 Beam (m)
 10,83

 Draft (m)
 4,00

 Year built
 1966

Builder SSW SCHICHAU SEEBECK SHIPYARD BREMERHAVE

**Country** Germany

Gross tonnage 499

Net tonnage DEADWEIGHT: 1.115 T

Hull material steel

Fuel tank (litre) steel 140.000