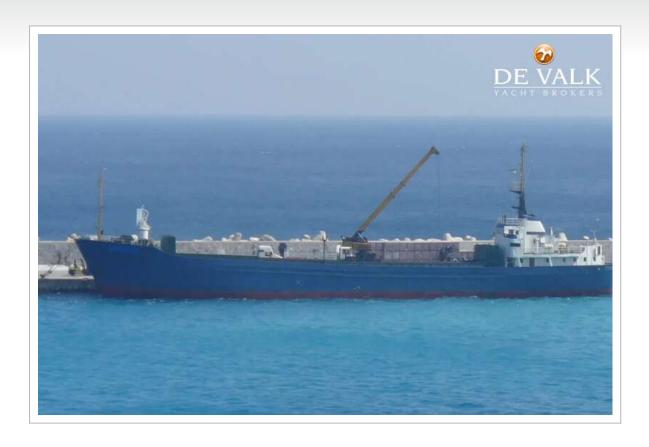

#### **BROKER'S COMMENTS**

General cargo vessel built in 1966 by SSW SCHICHAU SEEBECK SHIPYARD - BREMERHAVEN, GERMANY. Currently sailing under the flag of Greece.Previous names: OLGA, UNIQUE, DETTERN, BLEKING, BREMER MERCUR. It's gross tonnage is 499t.

#### **GENERAL**

Model BULK CARGO SHIP 68 M

**Type** motor yacht

 LOA (m)
 68,00

 Beam (m)
 10,83

 Draft (m)
 4,00

 Year built
 1966

Builder SSW SCHICHAU SEEBECK SHIPYARD BREMERHAVE

**Country** Germany

Gross tonnage 499

Net tonnage DEADWEIGHT: 1.115 T

Hull material steel

Fuel tank (litre) steel 140.000