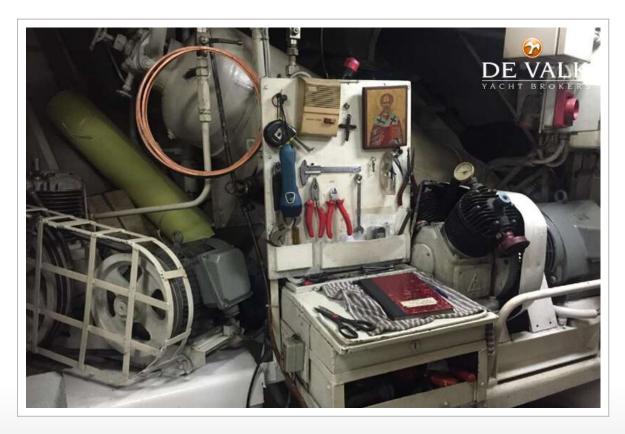

#### **MACHINERY**

No of engines 1

Make ALPHA BULLMEISTER

FueldieselYear of overhaul2018Maximum speed (kn)11Cruising speed (kn)9Consumption (I/hr)150Driveshaft