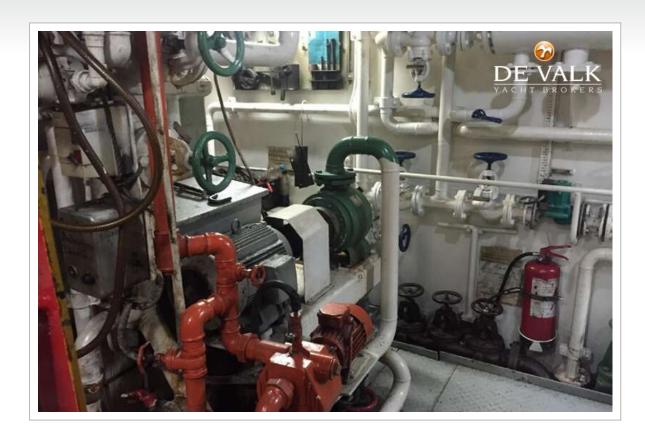

#### **MACHINERY**

No of engines 1

Make ALPHA BULLMEISTER

FueldieselYear of overhaul2018Maximum speed (kn)11Cruising speed (kn)9Consumption (I/hr)150Driveshaft