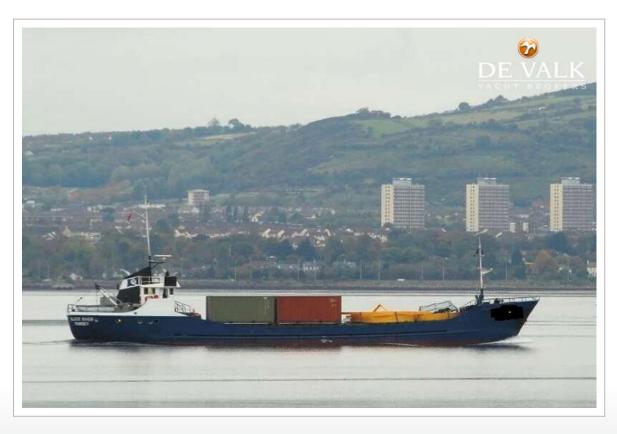

#### **BROKER'S COMMENTS**

General cargo vessel built in 1966 by SSW SCHICHAU SEEBECK SHIPYARD - BREMERHAVEN, GERMANY. Currently sailing under the flag of Greece.Previous names: OLGA, UNIQUE, DETTERN, BLEKING, BREMER MERCUR. It's gross tonnage is 499t.

#### **GENERAL**

Model BULK CARGO SHIP 68 M

**Type** motor yacht

 LOA (m)
 68,00

 Beam (m)
 10,83

 Draft (m)
 4,00

 Year built
 1966

Builder SSW SCHICHAU SEEBECK SHIPYARD BREMERHAVE

**Country** Germany

Gross tonnage 499

Net tonnage DEADWEIGHT: 1.115 T

Hull material steel

Fuel tank (litre) steel 140.000