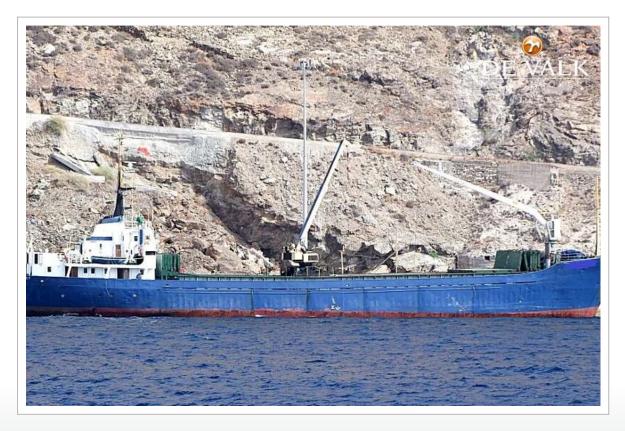

#### **BROKER'S COMMENTS**

General cargo vessel built in 1966 by SSW SCHICHAU SEEBECK SHIPYARD - BREMERHAVEN, GERMANY. Currently sailing under the flag of Greece.Previous names: OLGA, UNIQUE, DETTERN, BLEKING, BREMER MERCUR. It's gross tonnage is 499t.

#### **GENERAL**

Model BULK CARGO SHIP 68 M

**Type** motor yacht

 LOA (m)
 68,00

 Beam (m)
 10,83

 Draft (m)
 4,00

 Year built
 1966

Builder SSW SCHICHAU SEEBECK SHIPYARD BREMERHAVE

**Country** Germany

Gross tonnage 499

Net tonnage DEADWEIGHT: 1.115 T

Hull material steel

Fuel tank (litre) steel 140.000