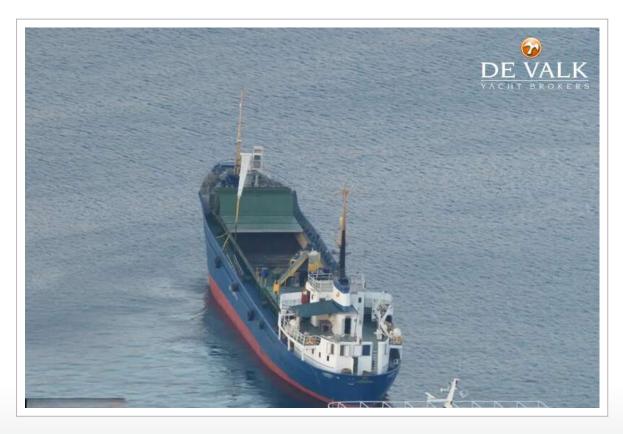

#### **BROKER'S COMMENTS**

General cargo vessel built in 1966 by SSW SCHICHAU SEEBECK SHIPYARD - BREMERHAVEN, GERMANY. Currently sailing under the flag of Greece.Previous names: OLGA, UNIQUE, DETTERN, BLEKING, BREMER MERCUR. It's gross tonnage is 499t.

#### **GENERAL**

Model BULK CARGO SHIP 68 M

**Type** motor yacht

 LOA (m)
 68,00

 Beam (m)
 10,83

 Draft (m)
 4,00

 Year built
 1966

Builder SSW SCHICHAU SEEBECK SHIPYARD BREMERHAVE

**Country** Germany

Gross tonnage 499

Net tonnage DEADWEIGHT: 1.115 T

Hull material steel

Fuel tank (litre) steel 140.000