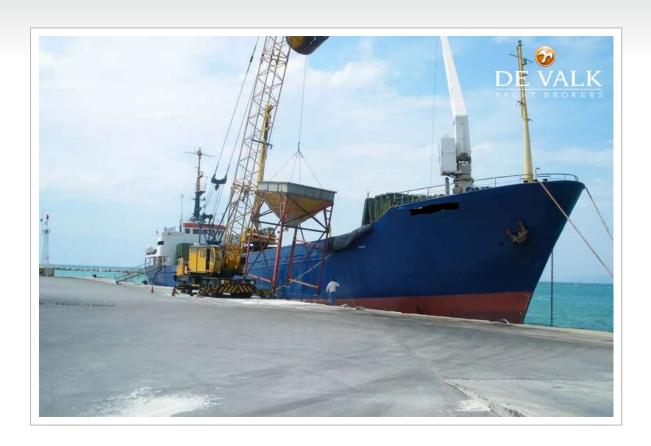

#### **BROKER'S COMMENTS**

General cargo vessel built in 1966 by SSW SCHICHAU SEEBECK SHIPYARD - BREMERHAVEN, GERMANY. Currently sailing under the flag of Greece.Previous names: OLGA, UNIQUE, DETTERN, BLEKING, BREMER MERCUR. It's gross tonnage is 499t.

#### **SPECIFICATIONS**

| Dimensions   | 68.00 x 10.83 x 4.00 (m)     | Builder | SSW SCHICHAU SEEBECK<br>SHIPYARD BREMERHAVE |
|--------------|------------------------------|---------|---------------------------------------------|
| Built        | 1966                         | Cabins  |                                             |
| Material     | Steel                        | Berths  |                                             |
| Engine(s)    | 1 x ALPHA BULLMEISTER diesel | Hp/Kw   | 0.00 (hp), 0.00 (kw)                        |
| Asking price | € 300.000 (VAT Not paid)     | Lying   | elsewhere / Not at sales office             |

#### **GENERAL**

Model BULK CARGO SHIP 68 M

**Type** motor yacht

 LOA (m)
 68,00

 Beam (m)
 10,83

 Draft (m)
 4,00

 Year built
 1966

Builder SSW SCHICHAU SEEBECK SHIPYARD BREMERHAVE

**Country** Germany

Gross tonnage 499

Net tonnage DEADWEIGHT: 1.115 T

Hull material steel

Fuel tank (litre) steel 140.000