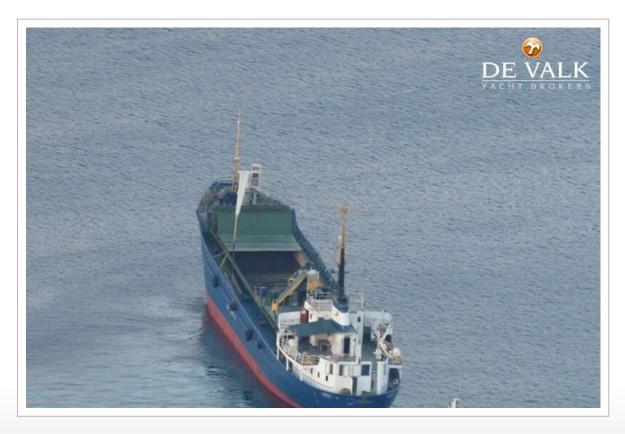

#### **BROKER'S COMMENTS**

General cargo vessel built in 1966 by SSW SCHICHAU SEEBECK SHIPYARD - BREMERHAVEN, GERMANY. Currently sailing under the flag of Greece.Previous names: OLGA, UNIQUE, DETTERN, BLEKING, BREMER MERCUR. It's gross tonnage is 499t.

#### **GENERAL**

Model BULK CARGO SHIP 68 M

**Type** motor yacht

 LOA (m)
 68,00

 Beam (m)
 10,83

 Draft (m)
 4,00

 Year built
 1966

Builder SSW SCHICHAU SEEBECK SHIPYARD BREMERHAVE

**Country** Germany

Gross tonnage 499

Net tonnage DEADWEIGHT: 1.115 T

Hull material steel

Fuel tank (litre) steel 140.000