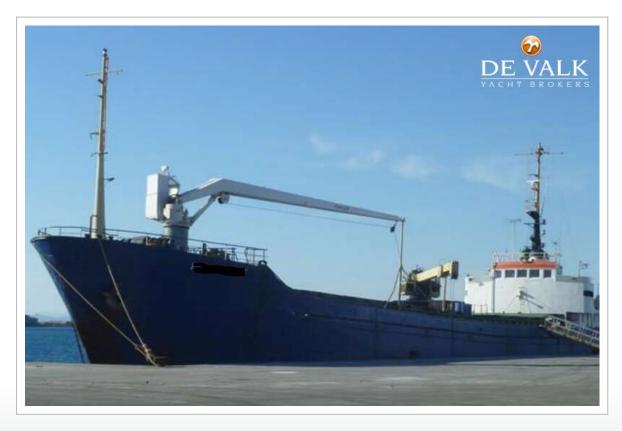

#### **BROKER'S COMMENTS**

General cargo vessel built in 1966 by SSW SCHICHAU SEEBECK SHIPYARD - BREMERHAVEN, GERMANY. Currently sailing under the flag of Greece.Previous names: OLGA, UNIQUE, DETTERN, BLEKING, BREMER MERCUR. It's gross tonnage is 499t.

#### **SPECIFICATIONS**

| Dimensions   | 68.00 x 10.83 x 4.00 (m)     | Builder | SSW SCHICHAU SEEBECK<br>SHIPYARD BREMERHAVE |
|--------------|------------------------------|---------|---------------------------------------------|
| Built        | 1966                         | Cabins  |                                             |
| Material     | Steel                        | Berths  |                                             |
| Engine(s)    | 1 x ALPHA BULLMEISTER diesel | Hp/Kw   | 0.00 (hp), 0.00 (kw)                        |
| Asking price | € 300.000 (VAT Not paid)     | Lying   | elsewhere / Not at sales office             |

#### **GENERAL**

Model BULK CARGO SHIP 68 M

**Type** motor yacht

 LOA (m)
 68,00

 Beam (m)
 10,83

 Draft (m)
 4,00

 Year built
 1966

Builder SSW SCHICHAU SEEBECK SHIPYARD BREMERHAVE

**Country** Germany

Gross tonnage 499

Net tonnage DEADWEIGHT: 1.115 T

Hull material steel

Fuel tank (litre) steel 140.000