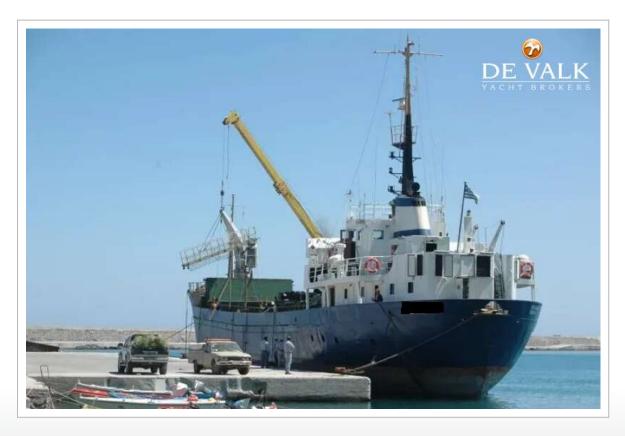

#### **BROKER'S COMMENTS**

General cargo vessel built in 1966 by SSW SCHICHAU SEEBECK SHIPYARD - BREMERHAVEN, GERMANY. Currently sailing under the flag of Greece.Previous names: OLGA, UNIQUE, DETTERN, BLEKING, BREMER MERCUR. It's gross tonnage is 499t.

#### **SPECIFICATIONS**

| Dimensions   | 68.00 x 10.83 x 4.00 (m)     | Builder | SSW SCHICHAU SEEBECK<br>SHIPYARD BREMERHAVE |
|--------------|------------------------------|---------|---------------------------------------------|
| Built        | 1966                         | Cabins  |                                             |
| Material     | Steel                        | Berths  |                                             |
| Engine(s)    | 1 x ALPHA BULLMEISTER diesel | Hp/Kw   | 0.00 (hp), 0.00 (kw)                        |
| Asking price | € 300.000 (VAT Not paid)     | Lying   | elsewhere / Not at sales office             |

#### **GENERAL**

Model BULK CARGO SHIP 68 M

**Type** motor yacht

 LOA (m)
 68,00

 Beam (m)
 10,83

 Draft (m)
 4,00

 Year built
 1966

Builder SSW SCHICHAU SEEBECK SHIPYARD BREMERHAVE

**Country** Germany

Gross tonnage 499

Net tonnage DEADWEIGHT: 1.115 T

Hull material steel

Fuel tank (litre) steel 140.000