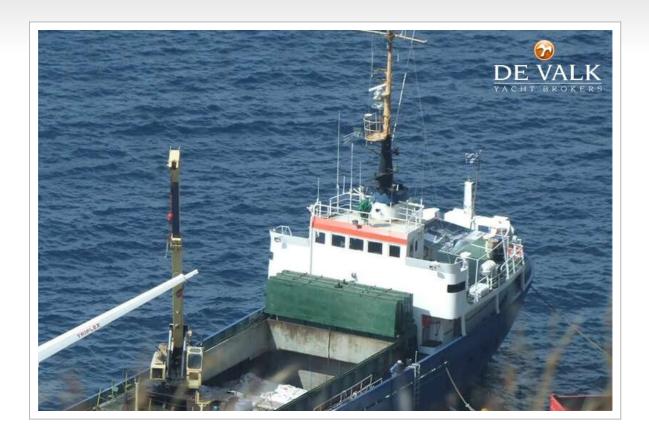

#### **BROKER'S COMMENTS**

General cargo vessel built in 1966 by SSW SCHICHAU SEEBECK SHIPYARD - BREMERHAVEN, GERMANY. Currently sailing under the flag of Greece.Previous names: OLGA, UNIQUE, DETTERN, BLEKING, BREMER MERCUR. It's gross tonnage is 499t.

#### **GENERAL**

Model BULK CARGO SHIP 68 M

**Type** motor yacht

 LOA (m)
 68,00

 Beam (m)
 10,83

 Draft (m)
 4,00

 Year built
 1966

Builder SSW SCHICHAU SEEBECK SHIPYARD BREMERHAVE

**Country** Germany

Gross tonnage 499

Net tonnage DEADWEIGHT: 1.115 T

Hull material steel

Fuel tank (litre) steel 140.000

#### **MACHINERY**

No of engines 1

Make ALPHA BULLMEISTER

FueldieselYear of overhaul2018Maximum speed (kn)11Cruising speed (kn)9Consumption (I/hr)150Driveshaft