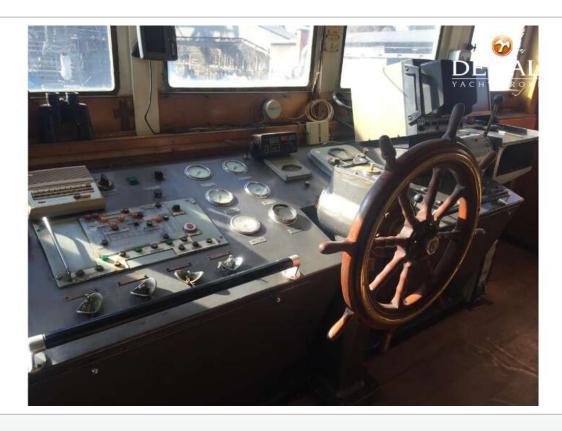

#### **MACHINERY**

No of engines 1

Make ALPHA BULLMEISTER

FueldieselYear of overhaul2018Maximum speed (kn)11Cruising speed (kn)9Consumption (I/hr)150Driveshaft