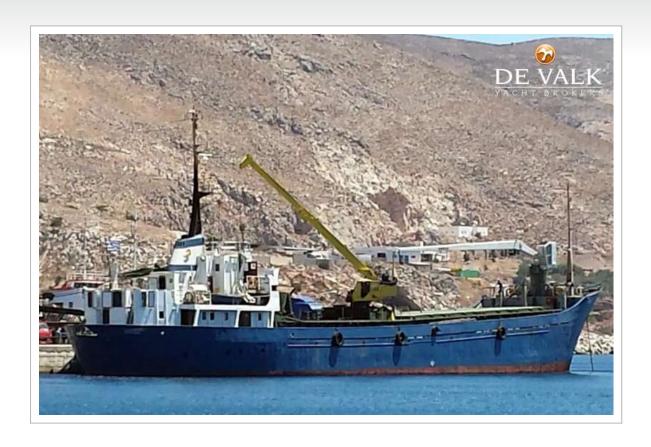

#### **BROKER'S COMMENTS**

General cargo vessel built in 1966 by SSW SCHICHAU SEEBECK SHIPYARD - BREMERHAVEN, GERMANY. Currently sailing under the flag of Greece.Previous names: OLGA, UNIQUE, DETTERN, BLEKING, BREMER MERCUR. It's gross tonnage is 499t.

#### **SPECIFICATIONS**

| Dimensions   | 68.00 x 10.83 x 4.00 (m)     | Builder | SSW SCHICHAU SEEBECK<br>SHIPYARD BREMERHAVE |
|--------------|------------------------------|---------|---------------------------------------------|
| Built        | 1966                         | Cabins  |                                             |
| Material     | Steel                        | Berths  |                                             |
| Engine(s)    | 1 x ALPHA BULLMEISTER diesel | Hp/Kw   | 0.00 (hp), 0.00 (kw)                        |
| Asking price | € 300.000 (VAT Not paid)     | Lying   | elsewhere / Not at sales office             |

#### **GENERAL**

Model BULK CARGO SHIP 68 M

**Type** motor yacht

 LOA (m)
 68,00

 Beam (m)
 10,83

 Draft (m)
 4,00

 Year built
 1966

Builder SSW SCHICHAU SEEBECK SHIPYARD BREMERHAVE

**Country** Germany

Gross tonnage 499

Net tonnage DEADWEIGHT: 1.115 T

Hull material steel

Fuel tank (litre) steel 140.000