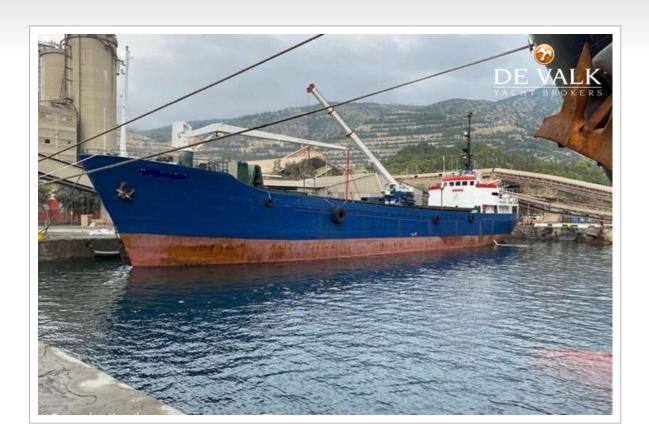

#### **BROKER'S COMMENTS**

General cargo vessel built in 1966 by SSW SCHICHAU SEEBECK SHIPYARD - BREMERHAVEN, GERMANY. Currently sailing under the flag of Greece.Previous names: OLGA, UNIQUE, DETTERN, BLEKING, BREMER MERCUR. It's gross tonnage is 499t.

#### **SPECIFICATIONS**

| Dimensions   | 68.00 x 10.83 x 4.00 (m)     | Builder | SSW SCHICHAU SEEBECK<br>SHIPYARD BREMERHAVE |
|--------------|------------------------------|---------|---------------------------------------------|
| Built        | 1966                         | Cabins  |                                             |
| Material     | Steel                        | Berths  |                                             |
| Engine(s)    | 1 x ALPHA BULLMEISTER diesel | Hp/Kw   | 0.00 (hp), 0.00 (kw)                        |
| Asking price | € 300.000 (VAT Not paid)     | Lying   | elsewhere / Not at sales office             |

#### **GENERAL**

Model BULK CARGO SHIP 68 M

**Type** motor yacht

 LOA (m)
 68,00

 Beam (m)
 10,83

 Draft (m)
 4,00

 Year built
 1966

Builder SSW SCHICHAU SEEBECK SHIPYARD BREMERHAVE

**Country** Germany

Gross tonnage 499

Net tonnage DEADWEIGHT: 1.115 T

Hull material steel

Fuel tank (litre) steel 140.000