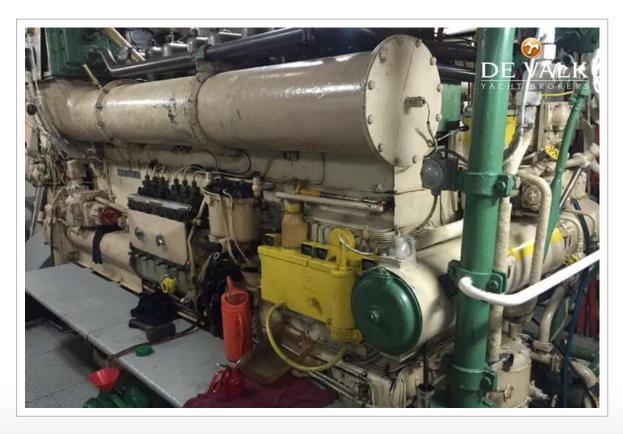

#### **MACHINERY**

No of engines 1

Make ALPHA BULLMEISTER

FueldieselYear of overhaul2018Maximum speed (kn)11Cruising speed (kn)9Consumption (I/hr)150Driveshaft