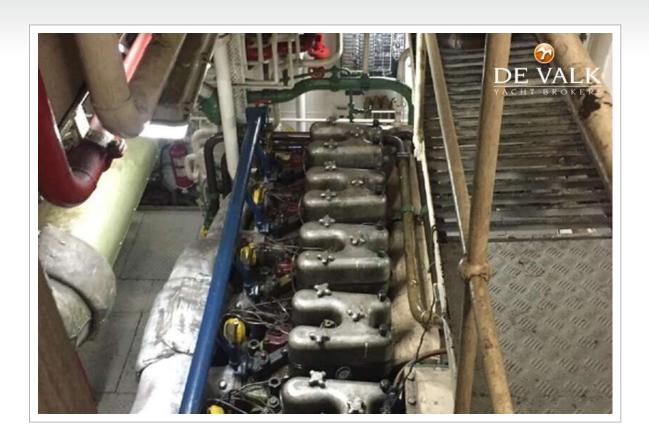

#### **MACHINERY**

No of engines 1

Make ALPHA BULLMEISTER

FueldieselYear of overhaul2018Maximum speed (kn)11Cruising speed (kn)9Consumption (I/hr)150Driveshaft