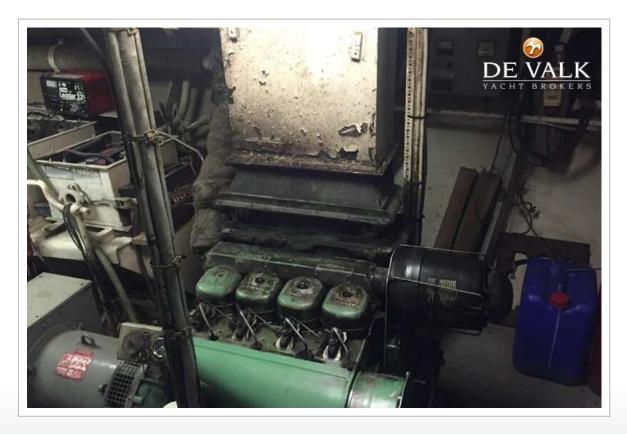

#### **MACHINERY**

No of engines 1

Make ALPHA BULLMEISTER

FueldieselYear of overhaul2018Maximum speed (kn)11Cruising speed (kn)9Consumption (I/hr)150Driveshaft