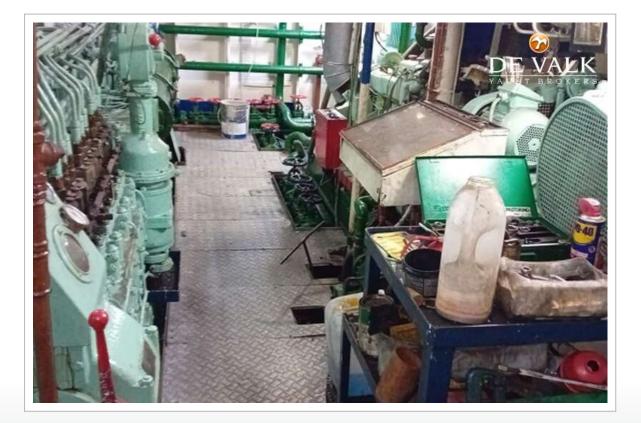

#### MACHINERY

| 1      |
|--------|
| DEUTCH |
| 545    |
| 900    |
| 662.40 |
| diesel |
| 2018   |
| 110    |
| shaft  |
|        |

Ę