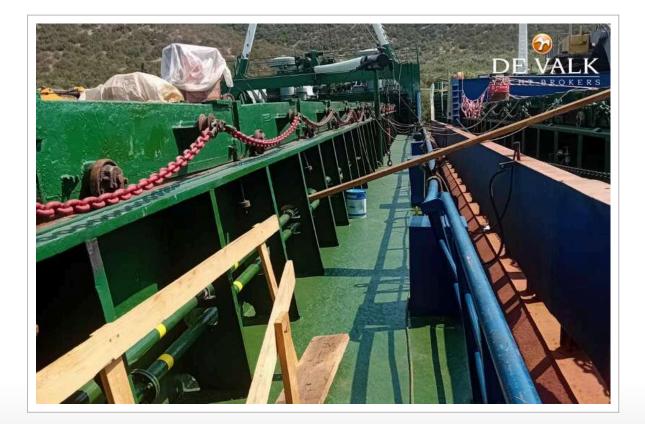

#### **BROKER'S COMMENTS**

General cargo vessel built in 1977 by LARSEN & SONNERS - NYKOBING, DENMARK. Currently sailing under the flag of Greece. Previous names: ESBJERG, METTE CLIPPER. It's gross tonnage is 497 tons.

#### GENERAL

| Model         | BULK CARGO SHIP 63 M       |  |
|---------------|----------------------------|--|
| Туре          | motor yacht                |  |
| LOA (m)       | 63,00                      |  |
| Beam (m)      | 11,21                      |  |
| Draft (m)     | 4,90                       |  |
| Year built    | 1977                       |  |
| Builder       | LARSEN & SONNERS, NYKOBINK |  |
| Country       | Denmark                    |  |
| Designer      | CARL B. HOFFMANNS          |  |
| Gross tonnage | 497                        |  |
| Net tonnage   | DEADWEIGHT: 1281 T         |  |
| Hull material | steel                      |  |
| Hull colour   | blue                       |  |