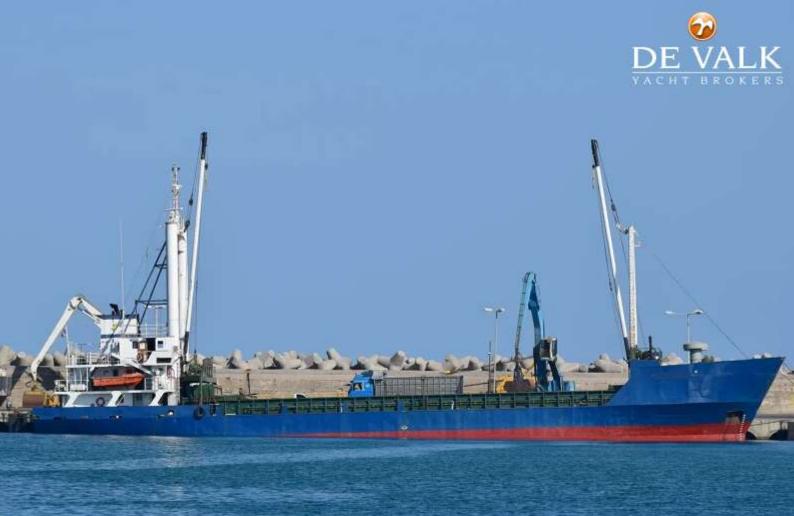

#### **BROKER'S COMMENTS**

General cargo vessel built in 1977 by LARSEN & SONNERS - NYKOBING, DENMARK. Currently sailing under the flag of Greece. Previous names: ESBJERG, METTE CLIPPER. It's gross tonnage is 497 tons.

#### GENERAL

| Model         | BULK CARGO SHIP 63 M       |  |
|---------------|----------------------------|--|
| Туре          | motor yacht                |  |
| LOA (m)       | 63,00                      |  |
| Beam (m)      | 11,21                      |  |
| Draft (m)     | 4,90                       |  |
| Year built    | 1977                       |  |
| Builder       | LARSEN & SONNERS, NYKOBINK |  |
| Country       | Denmark                    |  |
| Designer      | CARL B. HOFFMANNS          |  |
| Gross tonnage | 497                        |  |
| Net tonnage   | DEADWEIGHT: 1281 T         |  |
| Hull material | steel                      |  |
| Hull colour   | blue                       |  |