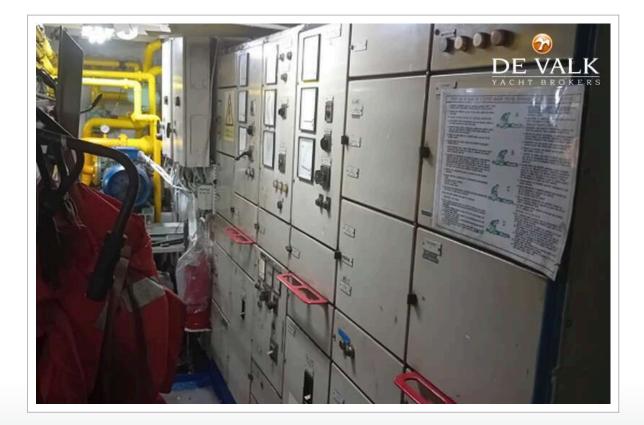

#### MACHINERY

| 1      |
|--------|
| DEUTCH |
| 545    |
| 900    |
| 662.40 |
| diesel |
| 2018   |
| 110    |
| shaft  |
|        |

Ę