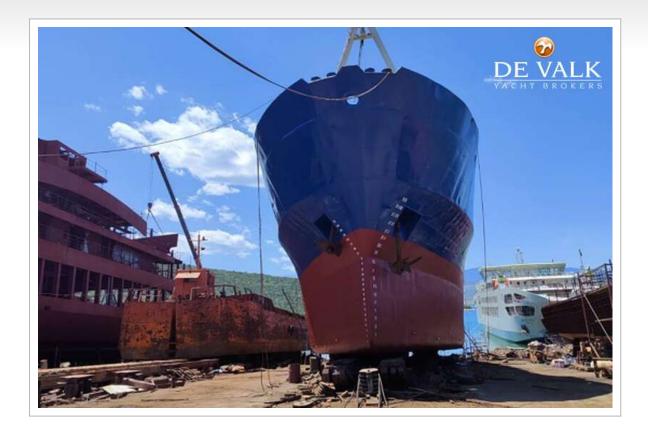

#### **BROKER'S COMMENTS**

General cargo vessel built in 1977 by LARSEN & SONNERS - NYKOBING, DENMARK. Currently sailing under the flag of Greece. Previous names: ESBJERG, METTE CLIPPER. It's gross tonnage is 497 tons.

#### GENERAL

| Model         | BULK CARGO SHIP 63 M       |  |
|---------------|----------------------------|--|
| Туре          | motor yacht                |  |
| LOA (m)       | 63,00                      |  |
| Beam (m)      | 11,21                      |  |
| Draft (m)     | 4,90                       |  |
| Year built    | 1977                       |  |
| Builder       | LARSEN & SONNERS, NYKOBINK |  |
| Country       | Denmark                    |  |
| Designer      | CARL B. HOFFMANNS          |  |
| Gross tonnage | 497                        |  |
| Net tonnage   | DEADWEIGHT: 1281 T         |  |
| Hull material | steel                      |  |
| Hull colour   | blue                       |  |