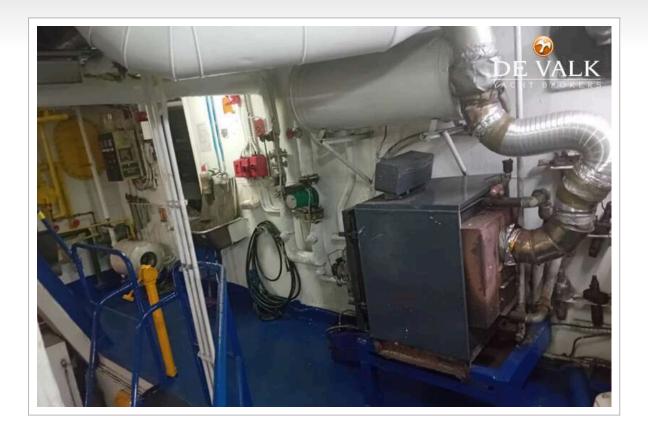

#### MACHINERY

| 1      |
|--------|
| DEUTCH |
| 545    |
| 900    |
| 662.40 |
| diesel |
| 2018   |
| 110    |
| shaft  |
|        |

Ę