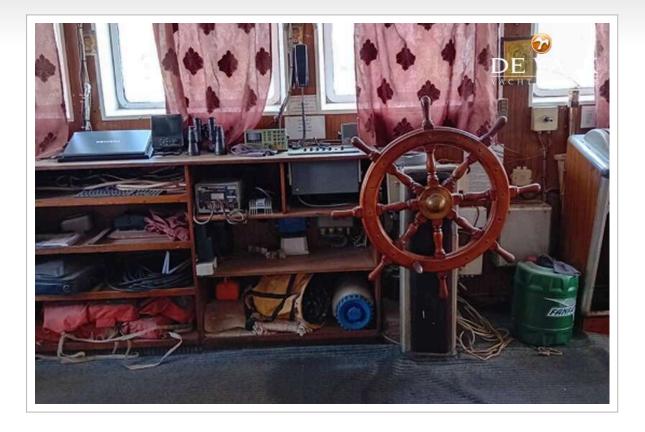

#### **BROKER'S COMMENTS**

General cargo vessel built in 1977 by LARSEN & SONNERS - NYKOBING, DENMARK. Currently sailing under the flag of Greece. Previous names: ESBJERG, METTE CLIPPER. It's gross tonnage is 497 tons.

#### GENERAL

| Model         | BULK CARGO SHIP 63 M       |  |
|---------------|----------------------------|--|
| Туре          | motor yacht                |  |
| LOA (m)       | 63,00                      |  |
| Beam (m)      | 11,21                      |  |
| Draft (m)     | 4,90                       |  |
| Year built    | 1977                       |  |
| Builder       | LARSEN & SONNERS, NYKOBINK |  |
| Country       | Denmark                    |  |
| Designer      | CARL B. HOFFMANNS          |  |
| Gross tonnage | 497                        |  |
| Net tonnage   | DEADWEIGHT: 1281 T         |  |
| Hull material | steel                      |  |
| Hull colour   | blue                       |  |