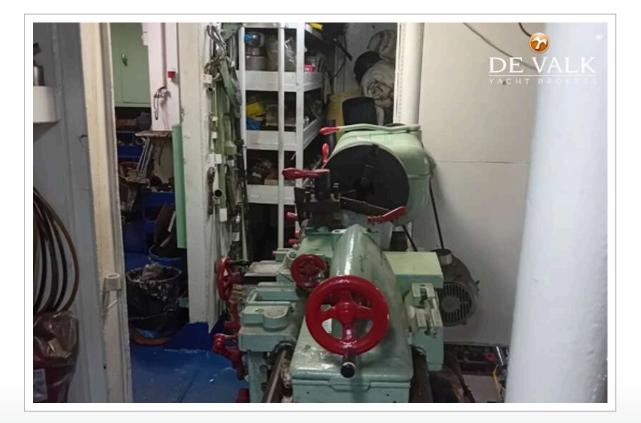

#### MACHINERY

| 1      |
|--------|
| DEUTCH |
| 545    |
| 900    |
| 662.40 |
| diesel |
| 2018   |
| 110    |
| shaft  |
|        |

Ę