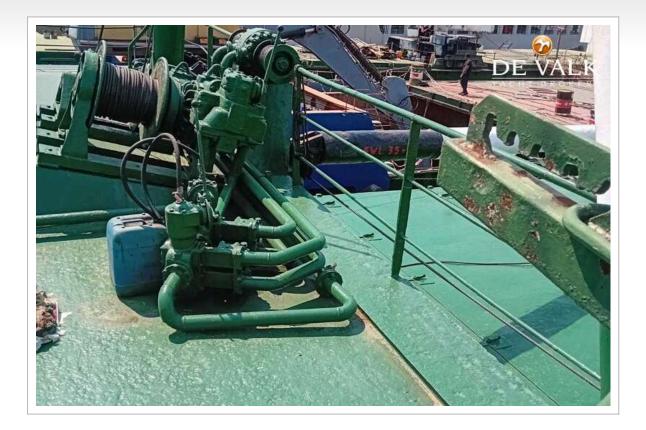

#### MACHINERY

| 1      |
|--------|
| DEUTCH |
| 545    |
| 900    |
| 662.40 |
| diesel |
| 2018   |
| 110    |
| shaft  |
|        |

Ę