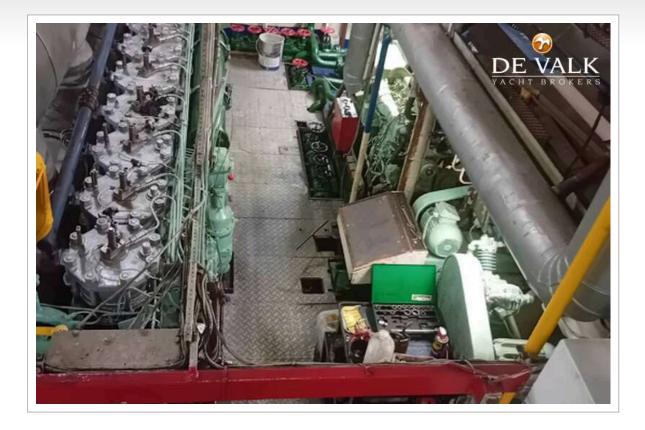

#### MACHINERY

| 1      |
|--------|
| DEUTCH |
| 545    |
| 900    |
| 662.40 |
| diesel |
| 2018   |
| 110    |
| shaft  |
|        |

Ę