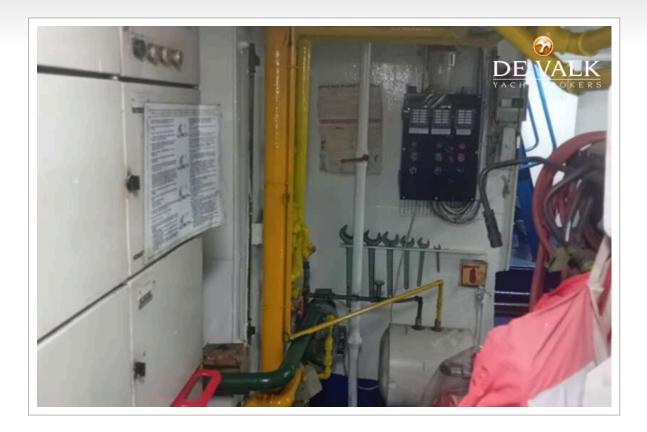

#### MACHINERY

| 1      |
|--------|
| DEUTCH |
| 545    |
| 900    |
| 662.40 |
| diesel |
| 2018   |
| 110    |
| shaft  |
|        |

Ę