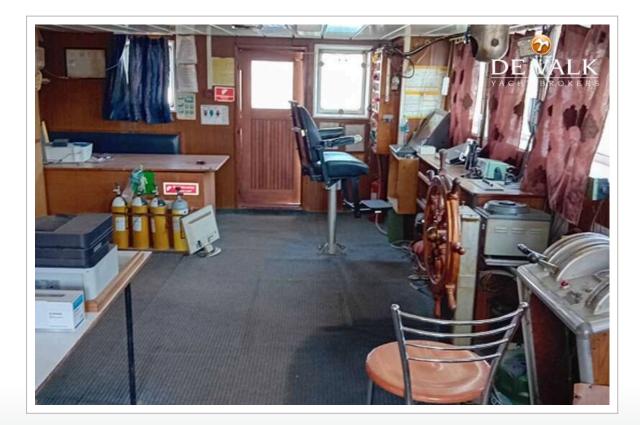

#### **BROKER'S COMMENTS**

General cargo vessel built in 1977 by LARSEN & SONNERS - NYKOBING, DENMARK. Currently sailing under the flag of Greece. Previous names: ESBJERG, METTE CLIPPER. It's gross tonnage is 497 tons.

#### GENERAL

| Model         | BULK CARGO SHIP 63 M       |  |
|---------------|----------------------------|--|
| Туре          | motor yacht                |  |
| LOA (m)       | 63,00                      |  |
| Beam (m)      | 11,21                      |  |
| Draft (m)     | 4,90                       |  |
| Year built    | 1977                       |  |
| Builder       | LARSEN & SONNERS, NYKOBINK |  |
| Country       | Denmark                    |  |
| Designer      | CARL B. HOFFMANNS          |  |
| Gross tonnage | 497                        |  |
| Net tonnage   | DEADWEIGHT: 1281 T         |  |
| Hull material | steel                      |  |
| Hull colour   | blue                       |  |