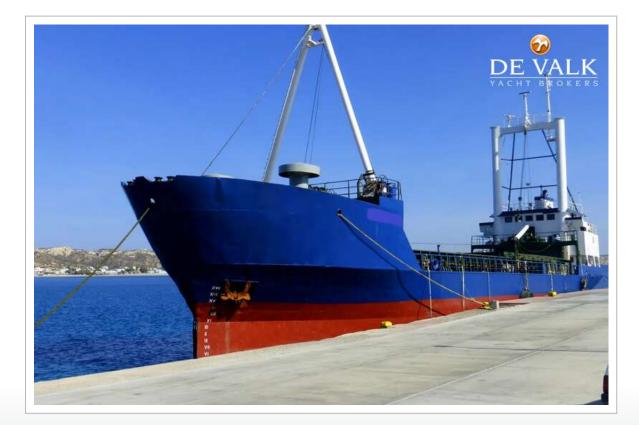

#### **BROKER'S COMMENTS**

General cargo vessel built in 1977 by LARSEN & SONNERS - NYKOBING, DENMARK. Currently sailing under the flag of Greece. Previous names: ESBJERG, METTE CLIPPER. It's gross tonnage is 497 tons.

#### GENERAL

| Model         | BULK CARGO SHIP 63 M       |  |
|---------------|----------------------------|--|
| Туре          | motor yacht                |  |
| LOA (m)       | 63,00                      |  |
| Beam (m)      | 11,21                      |  |
| Draft (m)     | 4,90                       |  |
| Year built    | 1977                       |  |
| Builder       | LARSEN & SONNERS, NYKOBINK |  |
| Country       | Denmark                    |  |
| Designer      | CARL B. HOFFMANNS          |  |
| Gross tonnage | 497                        |  |
| Net tonnage   | DEADWEIGHT: 1281 T         |  |
| Hull material | steel                      |  |
| Hull colour   | blue                       |  |