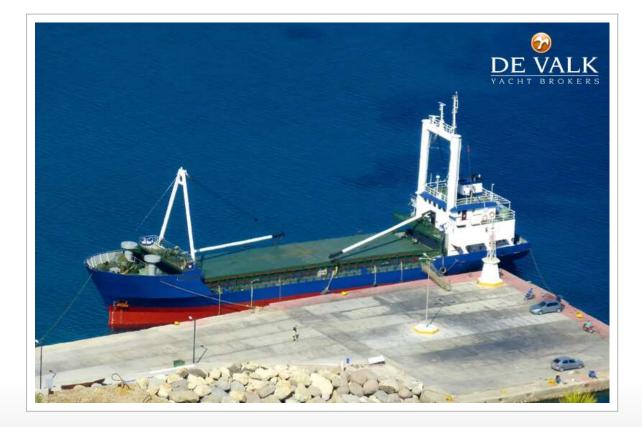

#### **BROKER'S COMMENTS**

General cargo vessel built in 1977 by LARSEN & SONNERS - NYKOBING, DENMARK. Currently sailing under the flag of Greece. Previous names: ESBJERG, METTE CLIPPER. It's gross tonnage is 497 tons.

#### GENERAL

| Model         | BULK CARGO SHIP 63 M       |  |
|---------------|----------------------------|--|
| Туре          | motor yacht                |  |
| LOA (m)       | 63,00                      |  |
| Beam (m)      | 11,21                      |  |
| Draft (m)     | 4,90                       |  |
| Year built    | 1977                       |  |
| Builder       | LARSEN & SONNERS, NYKOBINK |  |
| Country       | Denmark                    |  |
| Designer      | CARL B. HOFFMANNS          |  |
| Gross tonnage | 497                        |  |
| Net tonnage   | DEADWEIGHT: 1281 T         |  |
| Hull material | steel                      |  |
| Hull colour   | blue                       |  |