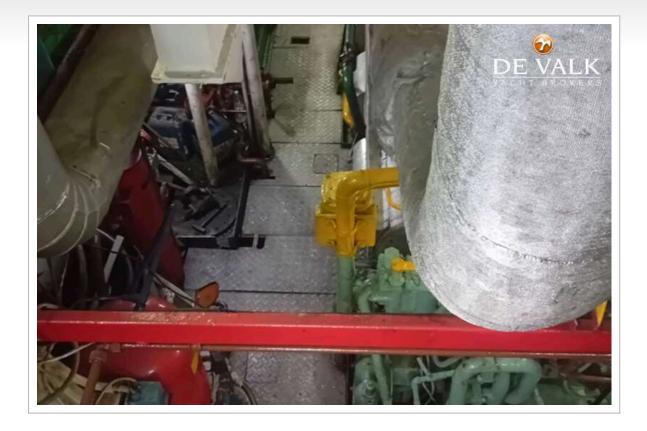

#### MACHINERY

| 1      |
|--------|
| DEUTCH |
| 545    |
| 900    |
| 662.40 |
| diesel |
| 2018   |
| 110    |
| shaft  |
|        |

Ę