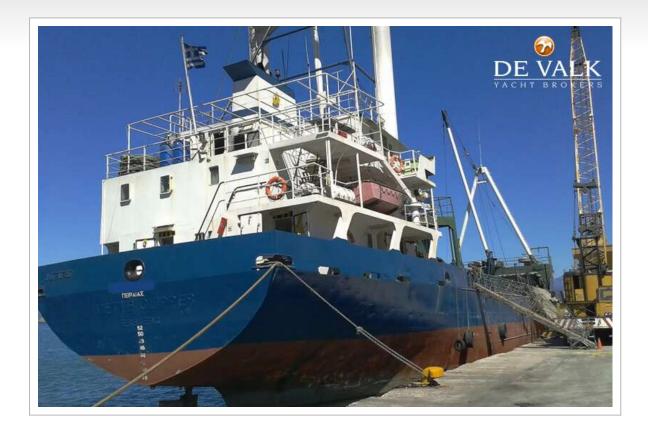

#### **BROKER'S COMMENTS**

General cargo vessel built in 1977 by LARSEN & SONNERS - NYKOBING, DENMARK. Currently sailing under the flag of Greece. Previous names: ESBJERG, METTE CLIPPER. It's gross tonnage is 497 tons.

#### GENERAL

| Model         | BULK CARGO SHIP 63 M       |  |
|---------------|----------------------------|--|
| Туре          | motor yacht                |  |
| LOA (m)       | 63,00                      |  |
| Beam (m)      | 11,21                      |  |
| Draft (m)     | 4,90                       |  |
| Year built    | 1977                       |  |
| Builder       | LARSEN & SONNERS, NYKOBINK |  |
| Country       | Denmark                    |  |
| Designer      | CARL B. HOFFMANNS          |  |
| Gross tonnage | 497                        |  |
| Net tonnage   | DEADWEIGHT: 1281 T         |  |
| Hull material | steel                      |  |
| Hull colour   | blue                       |  |