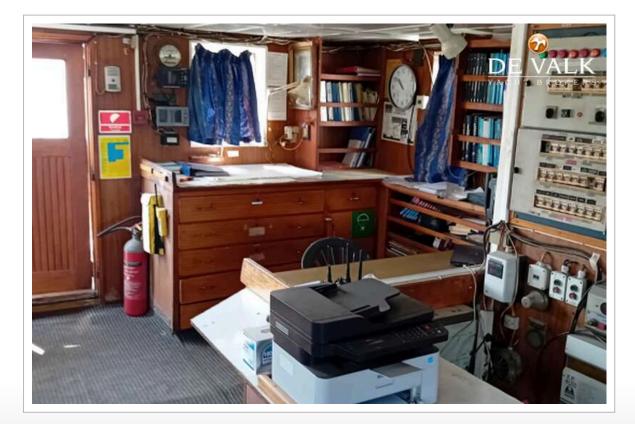

#### **BROKER'S COMMENTS**

General cargo vessel built in 1977 by LARSEN & SONNERS - NYKOBING, DENMARK. Currently sailing under the flag of Greece. Previous names: ESBJERG, METTE CLIPPER. It's gross tonnage is 497 tons.

#### GENERAL

| Model         | BULK CARGO SHIP 63 M       |  |
|---------------|----------------------------|--|
| Туре          | motor yacht                |  |
| LOA (m)       | 63,00                      |  |
| Beam (m)      | 11,21                      |  |
| Draft (m)     | 4,90                       |  |
| Year built    | 1977                       |  |
| Builder       | LARSEN & SONNERS, NYKOBINK |  |
| Country       | Denmark                    |  |
| Designer      | CARL B. HOFFMANNS          |  |
| Gross tonnage | 497                        |  |
| Net tonnage   | DEADWEIGHT: 1281 T         |  |
| Hull material | steel                      |  |
| Hull colour   | blue                       |  |