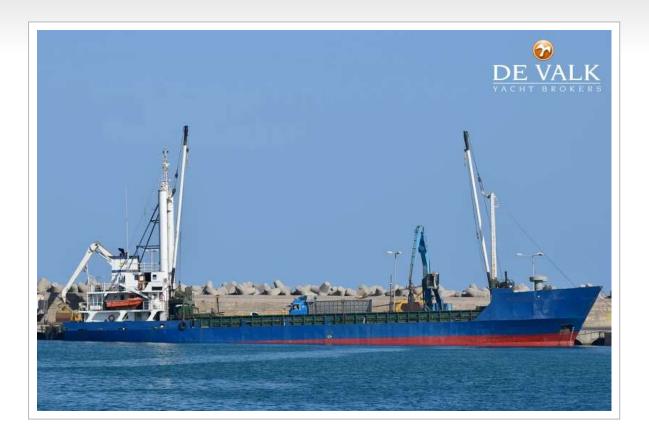

#### **BROKER'S COMMENTS**

General cargo vessel built in 1977 by LARSEN & SONNERS - NYKOBING, DENMARK. Currently sailing under the flag of Greece. Previous names: ESBJERG, METTE CLIPPER. It's gross tonnage is 497 tons.

#### GENERAL

| Model         | BULK CARGO SHIP 63 M       |  |
|---------------|----------------------------|--|
| Туре          | motor yacht                |  |
| LOA (m)       | 63,00                      |  |
| Beam (m)      | 11,21                      |  |
| Draft (m)     | 4,90                       |  |
| Year built    | 1977                       |  |
| Builder       | LARSEN & SONNERS, NYKOBINK |  |
| Country       | Denmark                    |  |
| Designer      | CARL B. HOFFMANNS          |  |
| Gross tonnage | 497                        |  |
| Net tonnage   | DEADWEIGHT: 1281 T         |  |
| Hull material | steel                      |  |
| Hull colour   | blue                       |  |