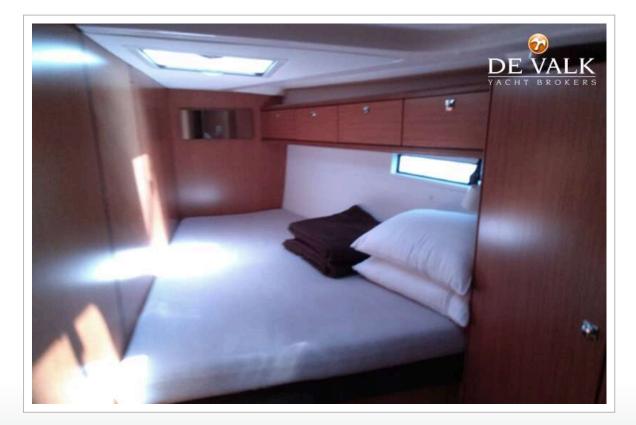

#### ACCOMMODATION

| Cabins                  | 5               |
|-------------------------|-----------------|
| Berths                  | 10              |
| Interior                | oak             |
| Floor                   | woodprint       |
| Saloon                  | yes             |
| Chart table             | yes             |
| Aft Cabin               | yes             |
| Dinette                 | yes             |
| Sliding door to cockpit | yes             |
| Opening door to cockpit | yes             |
| Galley                  | yes             |
| Countertop              | plastic         |
| Sink                    | stainless steel |
| Cooker                  | calor gas       |
| Oven                    | yes             |
| Fridge                  | X 2             |
| Hot water system        | 220V + engine   |
| Water pressure system   | electrical      |
| Kettle                  | yes             |
| Crockery                | yes             |
| Owners cabin            | double bed      |
| Bathroom                | separate        |
| Toilet                  | separate        |
| Toilet system           | manual          |
|                         |                 |

 $\mathbf{\hat{o}}$ 

| WardrobeyesBathroomen suiteToileten suiteToilet systemmanualWash basinat the toileShoweren suiteGuest cabin 2bunk bedWardrobeyesBathroomsharedToilet systemmanualWash basinat the toileShowersharedToilet systemmanualWash basinat the toileShowersharedGuest cabin 3double beWardrobeyesBathroomSharedToilet systemmanualWardrobeat the toileShowersharedGuest cabin 3double beWash basinat the toileSharedsharedToilet systemmanualWash basinat the toileShowersharedGuest cabin 4double be                                     | ١ | Wash basin    | at the toilet |
|-----------------------------------------------------------------------------------------------------------------------------------------------------------------------------------------------------------------------------------------------------------------------------------------------------------------------------------------------------------------------------------------------------------------------------------------------------------------------------------------------------------------------------------|---|---------------|---------------|
| WardrobeyesBathroomen suiteToileten suiteToilet systemmanualWash basinat the toileShoweren suiteGuest cabin 2bunk bedWardrobeyesBathroomsharedToilet systemmanualWash basinat the toileBathroomsharedToilet systemmanualWash basinat the toileShowersharedGuest cabin 3double beWardrobeyesBathroomSharedToilet systemmanualWash basinsharedToilet systemmanualWash basinat the toileShowersharedToilet systemmanualWash basinat the toileShowersharedToilet systemmanualWash basinat the toileShowersharedGuest cabin 4double be | ç | Shower        | separate      |
| Bathroomen suiteToileten suiteToilet systemmanualWash basinat the toileShoweren suiteGuest cabin 2bunk bedWardrobeyesBathroomsharedToilet systemmanualWash basinat the toileShowersharedToilet systemmanualWash basinat the toileShowersharedGuest cabin 3double beWardrobeyesBathroomSharedToilet systemsharedWash basinSharedToilet systemmanualWash basinat the toileShowersharedToilet systemmanualWash basinat the toileShowersharedToilet systemmanualWash basinat the toileShowersharedGuest cabin 4double be              | ( | Guest cabin 1 | double bed    |
| Toileten suiteToilet systemmanualWash basinat the toileShoweren suiteGuest cabin 2bunk bedWardrobeyesBathroomsharedToiletsharedToilet systemmanualWash basinat the toileShowersharedGuest cabin 3double beWardrobeyesBathroomSharedToilet systemmanualWash basinat the toileShowersharedGuest cabin 3double beWardrobeyesBathroomSharedToilet systemmanualWash basinat the toileShowersharedGuest cabin 3at the toileShowersharedToilet systemmanualWash basinat the toileShowersharedGuest cabin 4double be                      | ١ | Nardrobe      | yes           |
| Toilet systemmanualWash basinat the toileShoweren suiteGuest cabin 2bunk bedWardrobeyesBathroomsharedToiletsharedToilet systemmanualWash basinat the toileShowersharedGuest cabin 3double beWardrobeyesBathroomSharedToilet systemmanualWash basinat the toileShowerSharedGuest cabin 3double beWardrobeyesBathroomSharedToilet systemmanualWash basinat the toileShowersharedToilet systemmanualWash basinat the toileShowersharedGuest cabin 4double be                                                                         | E | Bathroom      | en suite      |
| Wash basinat the tolkShoweren suiteGuest cabin 2bunk bedWardrobeyesBathroomsharedToiletsharedToilet systemmanualWash basinat the toikeShowersharedGuest cabin 3double beWardrobeyesBathroomSharedToilet systemmanualWash basinat the toikeShowerSharedGuest cabin 3double beWardrobeyesBathroomSharedToilet systemmanualWash basinat the toikeShowersharedGuest cabin 4double be                                                                                                                                                  | ٦ | Foilet        | en suite      |
| Showeren suiteGuest cabin 2bunk bedWardrobeyesBathroomsharedToiletsharedToilet systemmanualWash basinat the toileShowersharedGuest cabin 3double beWardrobeyesBathroomSharedToilet systemmanualWash basinat the toileShowerSharedGuest cabin 3double beWardrobeyesBathroomSharedToilet systemmanualWash basinat the toileShowersharedGuest cabin 4double be                                                                                                                                                                       | ٦ | Foilet system | manual        |
| Guest cabin 2bunk bedWardrobeyesBathroomsharedToiletsharedToilet systemmanualWash basinat the toileShowersharedGuest cabin 3double beWardrobeyesBathroomSharedToilet systemmanualWardrobeyesBathroomSharedToilet systemmanualWardrobeyesBathroomSharedToilet systemmanualWash basinat the toileShowersharedGuest cabin 4double be                                                                                                                                                                                                 | ١ | Nash basin    | at the toilet |
| WardrobeyesBathroomsharedToiletsharedToilet systemmanualWash basinat the toileShowersharedGuest cabin 3double beWardrobeyesBathroomSharedToilet systemsharedToilet systemmanualWardrobesharedBathroomSharedToilet systemmanualWash basinat the toileShowersharedToilet systemmanualWash basinat the toileShowersharedGuest cabin 4double be                                                                                                                                                                                       | 0 | Shower        | en suite      |
| BathroomsharedToiletsharedToilet systemmanualWash basinat the toileShowersharedGuest cabin 3double beWardrobeyesBathroomSharedToiletsharedToilet systemmanualWash basinat the toileShowersharedGuest cabin 3double beWardrobeyesBathroomSharedToiletsharedGuest cabin 4double be                                                                                                                                                                                                                                                  | ( | Guest cabin 2 | bunk bed      |
| ToiletsharedToilet systemmanualWash basinat the toileShowersharedGuest cabin 3double beWardrobeyesBathroomSharedToiletsharedToilet systemmanualWash basinat the toileShowersharedGuest cabin 4double be                                                                                                                                                                                                                                                                                                                           | ١ | Nardrobe      | yes           |
| Toilet systemmanualWash basinat the toileShowersharedGuest cabin 3double beWardrobeyesBathroomSharedToiletsharedToilet systemmanualWash basinat the toileShowersharedGuest cabin 4double be                                                                                                                                                                                                                                                                                                                                       | E | Bathroom      | shared        |
| Wash basinat the toileShowersharedGuest cabin 3double beWardrobeyesBathroomSharedToiletsharedToilet systemmanualWash basinat the toileShowersharedGuest cabin 4double be                                                                                                                                                                                                                                                                                                                                                          | ٦ | Foilet        | shared        |
| ShowersharedGuest cabin 3double beWardrobeyesBathroomSharedToiletsharedToilet systemmanualWash basinat the toileShowersharedGuest cabin 4double be                                                                                                                                                                                                                                                                                                                                                                                | ٦ | Foilet system | manual        |
| Guest cabin 3double beWardrobeyesBathroomSharedToiletsharedToilet systemmanualWash basinat the toileShowersharedGuest cabin 4double be                                                                                                                                                                                                                                                                                                                                                                                            | ١ | Nash basin    | at the toilet |
| WardrobeyesBathroomSharedToiletsharedToilet systemmanualWash basinat the toileShowersharedGuest cabin 4double be                                                                                                                                                                                                                                                                                                                                                                                                                  | Ş | Shower        | shared        |
| BathroomSharedToiletSharedToilet systemmanualWash basinat the toileShowersharedGuest cabin 4double be                                                                                                                                                                                                                                                                                                                                                                                                                             | ( | Guest cabin 3 | double bed    |
| ToiletsharedToilet systemmanualWash basinat the toileShowersharedGuest cabin 4double be                                                                                                                                                                                                                                                                                                                                                                                                                                           | ١ | Nardrobe      | yes           |
| Toilet systemmanualWash basinat the toileShowersharedGuest cabin 4double be                                                                                                                                                                                                                                                                                                                                                                                                                                                       | E | Bathroom      | Shared        |
| Wash basinat the toileShowersharedGuest cabin 4double be                                                                                                                                                                                                                                                                                                                                                                                                                                                                          | ٦ | Foilet        | shared        |
| Shower shared   Guest cabin 4 double be                                                                                                                                                                                                                                                                                                                                                                                                                                                                                           | ٦ | Foilet system | manual        |
| Guest cabin 4 double be                                                                                                                                                                                                                                                                                                                                                                                                                                                                                                           | ١ | Nash basin    | at the toilet |
|                                                                                                                                                                                                                                                                                                                                                                                                                                                                                                                                   | ç | Shower        | shared        |
| Wardrobo                                                                                                                                                                                                                                                                                                                                                                                                                                                                                                                          | ( | Guest cabin 4 | double bed    |
| yes                                                                                                                                                                                                                                                                                                                                                                                                                                                                                                                               | ١ | Nardrobe      | yes           |
| Bathroom Shared                                                                                                                                                                                                                                                                                                                                                                                                                                                                                                                   | E | Bathroom      | Shared        |
| Toilet shared                                                                                                                                                                                                                                                                                                                                                                                                                                                                                                                     | ٦ | Foilet        | shared        |
| Toilet system manual                                                                                                                                                                                                                                                                                                                                                                                                                                                                                                              | ٦ | Foilet system | manual        |
|                                                                                                                                                                                                                                                                                                                                                                                                                                                                                                                                   | ١ | Nash basin    | at the toilet |
|                                                                                                                                                                                                                                                                                                                                                                                                                                                                                                                                   | g | Shower        | shared        |