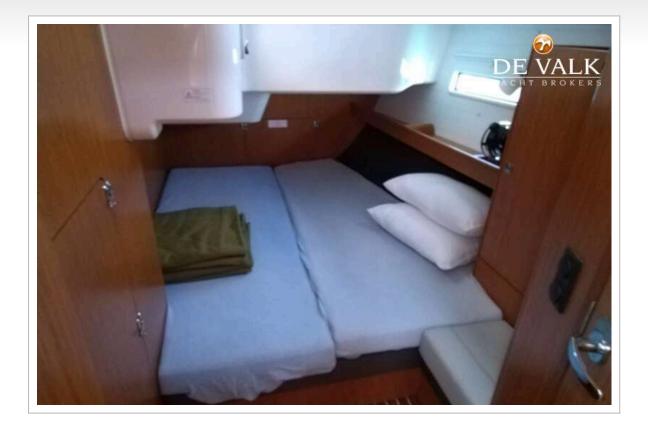

#### ACCOMMODATION

| Cabins                  | 5               |
|-------------------------|-----------------|
| Berths                  | 10              |
| Interior                | oak             |
| Floor                   | woodprint       |
| Saloon                  | yes             |
| Chart table             | yes             |
| Aft Cabin               | yes             |
| Dinette                 | yes             |
| Sliding door to cockpit | yes             |
| Opening door to cockpit | yes             |
| Galley                  | yes             |
| Countertop              | plastic         |
| Sink                    | stainless steel |
| Cooker                  | calor gas       |
| Oven                    | yes             |
| Fridge                  | X 2             |
| Hot water system        | 220V + engine   |
| Water pressure system   | electrical      |
| Kettle                  | yes             |
| Crockery                | yes             |
| Owners cabin            | double bed      |
| Bathroom                | separate        |
| Toilet                  | separate        |
| Toilet system           | manual          |
|                         |                 |

 $\mathbf{\hat{o}}$ 

| WardrobeyesBathroomen suiteToileten suiteToilet systemmanualWash basinat the toileShoweren suiteGuest cabin 2bunk bedWardrobeyesBathroomsharedToilet systemmanualWash basinat the toileShowersharedToilet systemmanualWash basinat the toileShowersharedGuest cabin 3double beWardrobeyesBathroomSharedToilet systemmanualWardrobeat the toileShowersharedGuest cabin 3double beWash basinat the toileSharedsharedToilet systemmanualWash basinat the toileShowersharedGuest cabin 4double be                                     | ١ | Wash basin    | at the toilet |
|-----------------------------------------------------------------------------------------------------------------------------------------------------------------------------------------------------------------------------------------------------------------------------------------------------------------------------------------------------------------------------------------------------------------------------------------------------------------------------------------------------------------------------------|---|---------------|---------------|
| WardrobeyesBathroomen suiteToileten suiteToilet systemmanualWash basinat the toileShoweren suiteGuest cabin 2bunk bedWardrobeyesBathroomsharedToilet systemmanualWash basinat the toileBathroomsharedToilet systemmanualWash basinat the toileShowersharedGuest cabin 3double beWardrobeyesBathroomSharedToilet systemmanualWash basinsharedToilet systemmanualWash basinat the toileShowersharedToilet systemmanualWash basinat the toileShowersharedToilet systemmanualWash basinat the toileShowersharedGuest cabin 4double be | ç | Shower        | separate      |
| Bathroomen suiteToileten suiteToilet systemmanualWash basinat the toileShoweren suiteGuest cabin 2bunk bedWardrobeyesBathroomsharedToilet systemmanualWash basinat the toileShowersharedToilet systemmanualWash basinat the toileShowersharedGuest cabin 3double beWardrobeyesBathroomSharedToilet systemsharedWash basinSharedToilet systemmanualWash basinat the toileShowersharedToilet systemmanualWash basinat the toileShowersharedToilet systemmanualWash basinat the toileShowersharedGuest cabin 4double be              | ( | Guest cabin 1 | double bed    |
| Toileten suiteToilet systemmanualWash basinat the toileShoweren suiteGuest cabin 2bunk bedWardrobeyesBathroomsharedToiletsharedToilet systemmanualWash basinat the toileShowersharedGuest cabin 3double beWardrobeyesBathroomSharedToilet systemmanualWash basinat the toileShowersharedGuest cabin 3double beWardrobeyesBathroomSharedToilet systemmanualWash basinat the toileShowersharedGuest cabin 3at the toileShowersharedToilet systemmanualWash basinat the toileShowersharedGuest cabin 4double be                      | ١ | Nardrobe      | yes           |
| Toilet systemmanualWash basinat the toileShoweren suiteGuest cabin 2bunk bedWardrobeyesBathroomsharedToiletsharedToilet systemmanualWash basinat the toileShowersharedGuest cabin 3double beWardrobeyesBathroomSharedToilet systemmanualWash basinat the toileShowerSharedGuest cabin 3double beWardrobeyesBathroomSharedToilet systemmanualWash basinat the toileShowersharedToilet systemmanualWash basinat the toileShowersharedGuest cabin 4double be                                                                         | E | Bathroom      | en suite      |
| Wash basinat the tolkShoweren suiteGuest cabin 2bunk bedWardrobeyesBathroomsharedToiletsharedToilet systemmanualWash basinat the toikeShowersharedGuest cabin 3double beWardrobeyesBathroomSharedToilet systemmanualWash basinat the toikeShowerSharedGuest cabin 3double beWardrobeyesBathroomSharedToilet systemmanualWash basinat the toikeShowersharedGuest cabin 4double be                                                                                                                                                  | ٦ | Foilet        | en suite      |
| Showeren suiteGuest cabin 2bunk bedWardrobeyesBathroomsharedToiletsharedToilet systemmanualWash basinat the toileShowersharedGuest cabin 3double beWardrobeyesBathroomSharedToilet systemmanualWash basinat the toileShowerSharedGuest cabin 3double beWardrobeyesBathroomSharedToilet systemmanualWash basinat the toileShowersharedGuest cabin 4double be                                                                                                                                                                       | ٦ | Foilet system | manual        |
| Guest cabin 2bunk bedWardrobeyesBathroomsharedToiletsharedToilet systemmanualWash basinat the toileShowersharedGuest cabin 3double beWardrobeyesBathroomSharedToilet systemmanualWardrobeyesBathroomSharedToilet systemmanualWardrobeyesBathroomSharedToilet systemmanualWash basinat the toileShowersharedGuest cabin 4double be                                                                                                                                                                                                 | ١ | Nash basin    | at the toilet |
| WardrobeyesBathroomsharedToiletsharedToilet systemmanualWash basinat the toileShowersharedGuest cabin 3double beWardrobeyesBathroomSharedToilet systemsharedToilet systemmanualWardrobesharedBathroomSharedToilet systemmanualWash basinat the toileShowersharedToilet systemmanualWash basinat the toileShowersharedGuest cabin 4double be                                                                                                                                                                                       | 0 | Shower        | en suite      |
| BathroomsharedToiletsharedToilet systemmanualWash basinat the toileShowersharedGuest cabin 3double beWardrobeyesBathroomSharedToiletsharedToilet systemmanualWash basinat the toileShowersharedGuest cabin 3double beWardrobeyesBathroomSharedToiletsharedGuest cabin 4double be                                                                                                                                                                                                                                                  | ( | Guest cabin 2 | bunk bed      |
| ToiletsharedToilet systemmanualWash basinat the toileShowersharedGuest cabin 3double beWardrobeyesBathroomSharedToiletsharedToilet systemmanualWash basinat the toileShowersharedGuest cabin 4double be                                                                                                                                                                                                                                                                                                                           | ١ | Nardrobe      | yes           |
| Toilet systemmanualWash basinat the toileShowersharedGuest cabin 3double beWardrobeyesBathroomSharedToiletsharedToilet systemmanualWash basinat the toileShowersharedGuest cabin 4double be                                                                                                                                                                                                                                                                                                                                       | E | Bathroom      | shared        |
| Wash basinat the toileShowersharedGuest cabin 3double beWardrobeyesBathroomSharedToiletsharedToilet systemmanualWash basinat the toileShowersharedGuest cabin 4double be                                                                                                                                                                                                                                                                                                                                                          | ٦ | Foilet        | shared        |
| ShowersharedGuest cabin 3double beWardrobeyesBathroomSharedToiletsharedToilet systemmanualWash basinat the toileShowersharedGuest cabin 4double be                                                                                                                                                                                                                                                                                                                                                                                | ٦ | Foilet system | manual        |
| Guest cabin 3double beWardrobeyesBathroomSharedToiletsharedToilet systemmanualWash basinat the toileShowersharedGuest cabin 4double be                                                                                                                                                                                                                                                                                                                                                                                            | ١ | Nash basin    | at the toilet |
| WardrobeyesBathroomSharedToiletsharedToilet systemmanualWash basinat the toileShowersharedGuest cabin 4double be                                                                                                                                                                                                                                                                                                                                                                                                                  | Ş | Shower        | shared        |
| BathroomSharedToiletSharedToilet systemmanualWash basinat the toileShowersharedGuest cabin 4double be                                                                                                                                                                                                                                                                                                                                                                                                                             | ( | Guest cabin 3 | double bed    |
| ToiletsharedToilet systemmanualWash basinat the toileShowersharedGuest cabin 4double be                                                                                                                                                                                                                                                                                                                                                                                                                                           | ١ | Nardrobe      | yes           |
| Toilet systemmanualWash basinat the toileShowersharedGuest cabin 4double be                                                                                                                                                                                                                                                                                                                                                                                                                                                       | E | Bathroom      | Shared        |
| Wash basinat the toileShowersharedGuest cabin 4double be                                                                                                                                                                                                                                                                                                                                                                                                                                                                          | ٦ | Foilet        | shared        |
| Shower shared   Guest cabin 4 double be                                                                                                                                                                                                                                                                                                                                                                                                                                                                                           | ٦ | Foilet system | manual        |
| Guest cabin 4 double be                                                                                                                                                                                                                                                                                                                                                                                                                                                                                                           | ١ | Nash basin    | at the toilet |
|                                                                                                                                                                                                                                                                                                                                                                                                                                                                                                                                   | ç | Shower        | shared        |
| Wardrobo                                                                                                                                                                                                                                                                                                                                                                                                                                                                                                                          | ( | Guest cabin 4 | double bed    |
| yes                                                                                                                                                                                                                                                                                                                                                                                                                                                                                                                               | ١ | Nardrobe      | yes           |
| Bathroom Shared                                                                                                                                                                                                                                                                                                                                                                                                                                                                                                                   | E | Bathroom      | Shared        |
| Toilet shared                                                                                                                                                                                                                                                                                                                                                                                                                                                                                                                     | ٦ | Foilet        | shared        |
| Toilet system manual                                                                                                                                                                                                                                                                                                                                                                                                                                                                                                              | ٦ | Foilet system | manual        |
|                                                                                                                                                                                                                                                                                                                                                                                                                                                                                                                                   | ١ | Nash basin    | at the toilet |
|                                                                                                                                                                                                                                                                                                                                                                                                                                                                                                                                   | g | Shower        | shared        |