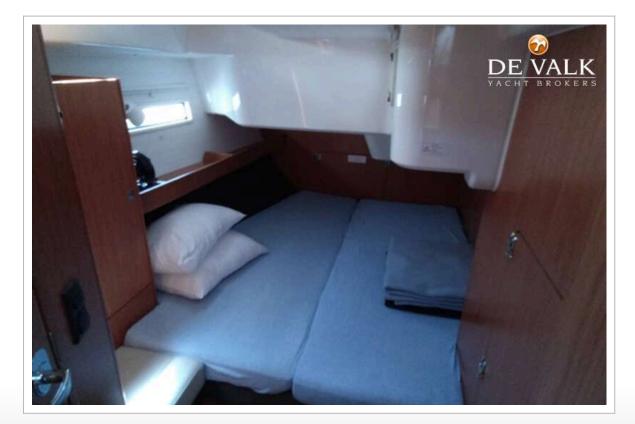

#### ACCOMMODATION

| Cabins                  | 5               |
|-------------------------|-----------------|
| Berths                  | 10              |
| Interior                | oak             |
| Floor                   | woodprint       |
| Saloon                  | yes             |
| Chart table             | yes             |
| Aft Cabin               | yes             |
| Dinette                 | yes             |
| Sliding door to cockpit | yes             |
| Opening door to cockpit | yes             |
| Galley                  | yes             |
| Countertop              | plastic         |
| Sink                    | stainless steel |
| Cooker                  | calor gas       |
| Oven                    | yes             |
| Fridge                  | X 2             |
| Hot water system        | 220V + engine   |
| Water pressure system   | electrical      |
| Kettle                  | yes             |
| Crockery                | yes             |
| Owners cabin            | double bed      |
| Bathroom                | separate        |
| Toilet                  | separate        |
| Toilet system           | manual          |
|                         |                 |

 $\mathbf{\hat{o}}$ 

| WardrobeyesBathroomen suiteToileten suiteToilet systemmanualWash basinat the toileShoweren suiteGuest cabin 2bunk bedWardrobeyesBathroomsharedToilet systemmanualWash basinat the toileShowersharedToilet systemmanualWash basinat the toileShowersharedGuest cabin 3double beWardrobeyesBathroomSharedToilet systemmanualWardrobeat the toileShowersharedGuest cabin 3double beWash basinat the toileSharedsharedToilet systemmanualWash basinat the toileShowersharedGuest cabin 4double be                                     | ١ | Wash basin    | at the toilet |
|-----------------------------------------------------------------------------------------------------------------------------------------------------------------------------------------------------------------------------------------------------------------------------------------------------------------------------------------------------------------------------------------------------------------------------------------------------------------------------------------------------------------------------------|---|---------------|---------------|
| WardrobeyesBathroomen suiteToileten suiteToilet systemmanualWash basinat the toileShoweren suiteGuest cabin 2bunk bedWardrobeyesBathroomsharedToilet systemmanualWash basinat the toileBathroomsharedToilet systemmanualWash basinat the toileShowersharedGuest cabin 3double beWardrobeyesBathroomSharedToilet systemmanualWash basinsharedToilet systemmanualWash basinat the toileShowersharedToilet systemmanualWash basinat the toileShowersharedToilet systemmanualWash basinat the toileShowersharedGuest cabin 4double be | ç | Shower        | separate      |
| Bathroomen suiteToileten suiteToilet systemmanualWash basinat the toileShoweren suiteGuest cabin 2bunk bedWardrobeyesBathroomsharedToilet systemmanualWash basinat the toileShowersharedToilet systemmanualWash basinat the toileShowersharedGuest cabin 3double beWardrobeyesBathroomSharedToilet systemsharedWash basinSharedToilet systemmanualWash basinat the toileShowersharedToilet systemmanualWash basinat the toileShowersharedToilet systemmanualWash basinat the toileShowersharedGuest cabin 4double be              | ( | Guest cabin 1 | double bed    |
| Toileten suiteToilet systemmanualWash basinat the toileShoweren suiteGuest cabin 2bunk bedWardrobeyesBathroomsharedToiletsharedToilet systemmanualWash basinat the toileShowersharedGuest cabin 3double beWardrobeyesBathroomSharedToilet systemmanualWash basinat the toileShowersharedGuest cabin 3double beWardrobeyesBathroomSharedToilet systemmanualWash basinat the toileShowersharedGuest cabin 3at the toileShowersharedToilet systemmanualWash basinat the toileShowersharedGuest cabin 4double be                      | ١ | Nardrobe      | yes           |
| Toilet systemmanualWash basinat the toileShoweren suiteGuest cabin 2bunk bedWardrobeyesBathroomsharedToiletsharedToilet systemmanualWash basinat the toileShowersharedGuest cabin 3double beWardrobeyesBathroomSharedToilet systemmanualWash basinat the toileShowerSharedGuest cabin 3double beWardrobeyesBathroomSharedToilet systemmanualWash basinat the toileShowersharedToilet systemmanualWash basinat the toileShowersharedGuest cabin 4double be                                                                         | E | Bathroom      | en suite      |
| Wash basinat the tolkShoweren suiteGuest cabin 2bunk bedWardrobeyesBathroomsharedToiletsharedToilet systemmanualWash basinat the toikeShowersharedGuest cabin 3double beWardrobeyesBathroomSharedToilet systemmanualWash basinat the toikeShowerSharedGuest cabin 3double beWardrobeyesBathroomSharedToilet systemmanualWash basinat the toikeShowersharedGuest cabin 4double be                                                                                                                                                  | ٦ | Foilet        | en suite      |
| Showeren suiteGuest cabin 2bunk bedWardrobeyesBathroomsharedToiletsharedToilet systemmanualWash basinat the toileShowersharedGuest cabin 3double beWardrobeyesBathroomSharedToilet systemmanualWash basinat the toileShowerSharedGuest cabin 3double beWardrobeyesBathroomSharedToilet systemmanualWash basinat the toileShowersharedGuest cabin 4double be                                                                                                                                                                       | ٦ | Foilet system | manual        |
| Guest cabin 2bunk bedWardrobeyesBathroomsharedToiletsharedToilet systemmanualWash basinat the toileShowersharedGuest cabin 3double beWardrobeyesBathroomSharedToilet systemmanualWardrobeyesBathroomSharedToilet systemmanualWardrobeyesBathroomSharedToilet systemmanualWash basinat the toileShowersharedGuest cabin 4double be                                                                                                                                                                                                 | ١ | Nash basin    | at the toilet |
| WardrobeyesBathroomsharedToiletsharedToilet systemmanualWash basinat the toileShowersharedGuest cabin 3double beWardrobeyesBathroomSharedToilet systemsharedToilet systemmanualWardrobesharedBathroomSharedToilet systemmanualWash basinat the toileShowersharedToilet systemmanualWash basinat the toileShowersharedGuest cabin 4double be                                                                                                                                                                                       | 0 | Shower        | en suite      |
| BathroomsharedToiletsharedToilet systemmanualWash basinat the toileShowersharedGuest cabin 3double beWardrobeyesBathroomSharedToiletsharedToilet systemmanualWash basinat the toileShowersharedGuest cabin 3double beWardrobeyesBathroomSharedToiletsharedGuest cabin 4double be                                                                                                                                                                                                                                                  | ( | Guest cabin 2 | bunk bed      |
| ToiletsharedToilet systemmanualWash basinat the toileShowersharedGuest cabin 3double beWardrobeyesBathroomSharedToiletsharedToilet systemmanualWash basinat the toileShowersharedGuest cabin 4double be                                                                                                                                                                                                                                                                                                                           | ١ | Nardrobe      | yes           |
| Toilet systemmanualWash basinat the toileShowersharedGuest cabin 3double beWardrobeyesBathroomSharedToiletsharedToilet systemmanualWash basinat the toileShowersharedGuest cabin 4double be                                                                                                                                                                                                                                                                                                                                       | E | Bathroom      | shared        |
| Wash basinat the toileShowersharedGuest cabin 3double beWardrobeyesBathroomSharedToiletsharedToilet systemmanualWash basinat the toileShowersharedGuest cabin 4double be                                                                                                                                                                                                                                                                                                                                                          | ٦ | Foilet        | shared        |
| ShowersharedGuest cabin 3double beWardrobeyesBathroomSharedToiletsharedToilet systemmanualWash basinat the toileShowersharedGuest cabin 4double be                                                                                                                                                                                                                                                                                                                                                                                | ٦ | Foilet system | manual        |
| Guest cabin 3double beWardrobeyesBathroomSharedToiletsharedToilet systemmanualWash basinat the toileShowersharedGuest cabin 4double be                                                                                                                                                                                                                                                                                                                                                                                            | ١ | Nash basin    | at the toilet |
| WardrobeyesBathroomSharedToiletsharedToilet systemmanualWash basinat the toileShowersharedGuest cabin 4double be                                                                                                                                                                                                                                                                                                                                                                                                                  | Ş | Shower        | shared        |
| BathroomSharedToiletSharedToilet systemmanualWash basinat the toileShowersharedGuest cabin 4double be                                                                                                                                                                                                                                                                                                                                                                                                                             | ( | Guest cabin 3 | double bed    |
| ToiletsharedToilet systemmanualWash basinat the toileShowersharedGuest cabin 4double be                                                                                                                                                                                                                                                                                                                                                                                                                                           | ١ | Nardrobe      | yes           |
| Toilet systemmanualWash basinat the toileShowersharedGuest cabin 4double be                                                                                                                                                                                                                                                                                                                                                                                                                                                       | E | Bathroom      | Shared        |
| Wash basinat the toileShowersharedGuest cabin 4double be                                                                                                                                                                                                                                                                                                                                                                                                                                                                          | ٦ | Foilet        | shared        |
| Shower shared   Guest cabin 4 double be                                                                                                                                                                                                                                                                                                                                                                                                                                                                                           | ٦ | Foilet system | manual        |
| Guest cabin 4 double be                                                                                                                                                                                                                                                                                                                                                                                                                                                                                                           | ١ | Nash basin    | at the toilet |
|                                                                                                                                                                                                                                                                                                                                                                                                                                                                                                                                   | ç | Shower        | shared        |
| Wardrobo                                                                                                                                                                                                                                                                                                                                                                                                                                                                                                                          | ( | Guest cabin 4 | double bed    |
| yes                                                                                                                                                                                                                                                                                                                                                                                                                                                                                                                               | ١ | Nardrobe      | yes           |
| Bathroom Shared                                                                                                                                                                                                                                                                                                                                                                                                                                                                                                                   | E | Bathroom      | Shared        |
| Toilet shared                                                                                                                                                                                                                                                                                                                                                                                                                                                                                                                     | ٦ | Foilet        | shared        |
| Toilet system manual                                                                                                                                                                                                                                                                                                                                                                                                                                                                                                              | ٦ | Foilet system | manual        |
|                                                                                                                                                                                                                                                                                                                                                                                                                                                                                                                                   | ١ | Nash basin    | at the toilet |
|                                                                                                                                                                                                                                                                                                                                                                                                                                                                                                                                   | g | Shower        | shared        |