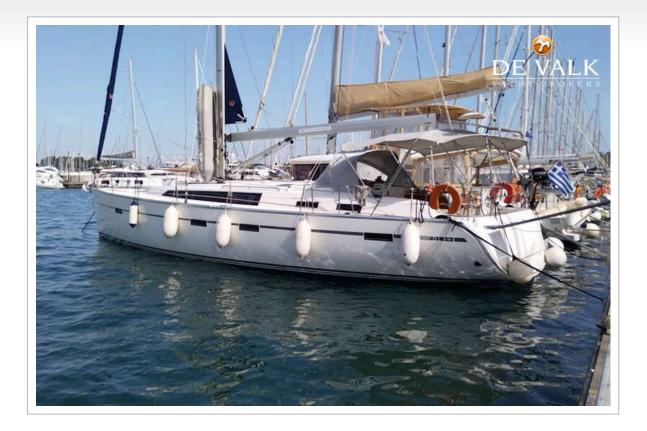

#### **BROKER'S COMMENTS**

The Bavaria Cruiser 51 style impresses with its abundance of indoor and outdoor spaces. At the stern there is a large folding swim platform, which increases the already spacious cockpit. BAV CR. 51 is a yacht with a Mediterranean cockpit that is suitable for private use or charter. She is also one of the most popular charter yachts in the world that she is hard to beat when it comes to comfort and optimum sailing performance.

#### GENERAL

| Model                        | BAVARIA CRUISER 51        |  |
|------------------------------|---------------------------|--|
| Туре                         | sailing yacht             |  |
| LOA (m)                      | 14,98                     |  |
| LWL (m)                      | 14,26                     |  |
| Beam (m)                     | 4,60                      |  |
| Draft (m)                    | 1,95                      |  |
| Year built                   | 2015                      |  |
| Builder                      | BAVARIA YACHTBAU GMBH     |  |
| Country                      | Germany                   |  |
| Displacement (t)             | 14,1                      |  |
| Gross tonnage                | 34                        |  |
| Net tonnage                  | 30,93                     |  |
| CE norm                      | A                         |  |
| Hull material                | GRP                       |  |
| Hull colour                  | white                     |  |
| Keel type                    | fin keel with bulb        |  |
| Superstructure material      | GRP                       |  |
| Deck material                | GRP                       |  |
| Deck finish                  | non-skid moulded in       |  |
| Superstructure deck finish   | non-skid moulded in       |  |
| Cockpit deck finish          | teak                      |  |
| Antifouling (year)           | 2024                      |  |
| Window frame                 | aluminium                 |  |
| Deckhatch                    | yes                       |  |
| Portholes                    | yes                       |  |
| Fuel tank (litre)            | polyethylene 300          |  |
| Level indicator (fuel tank)  | yes                       |  |
| Freshwater tank (litre)      | polyethylene 600          |  |
| Level indicator (freshwater) | yes                       |  |
| Blackwater tank (litre)      | polyethylene 210 (3 X 70) |  |
|                              |                           |  |