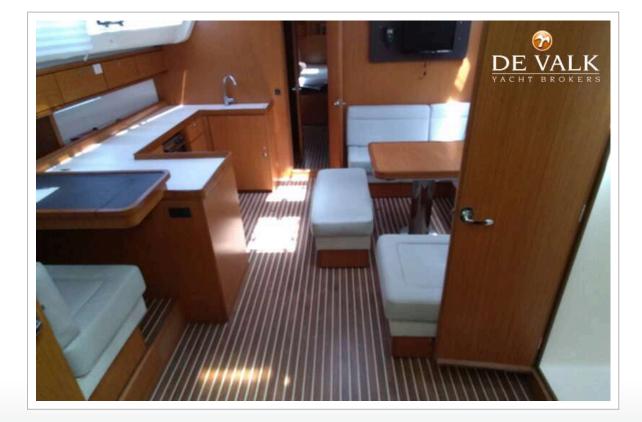

#### ACCOMMODATION

| Cabins                  | 5               |
|-------------------------|-----------------|
| Berths                  | 10              |
| Interior                | oak             |
| Floor                   | woodprint       |
| Saloon                  | yes             |
| Chart table             | yes             |
| Aft Cabin               | yes             |
| Dinette                 | yes             |
| Sliding door to cockpit | yes             |
| Opening door to cockpit | yes             |
| Galley                  | yes             |
| Countertop              | plastic         |
| Sink                    | stainless steel |
| Cooker                  | calor gas       |
| Oven                    | yes             |
| Fridge                  | X 2             |
| Hot water system        | 220V + engine   |
| Water pressure system   | electrical      |
| Kettle                  | yes             |
| Crockery                | yes             |
| Owners cabin            | double bed      |
| Bathroom                | separate        |
| Toilet                  | separate        |
| Toilet system           | manual          |
|                         |                 |