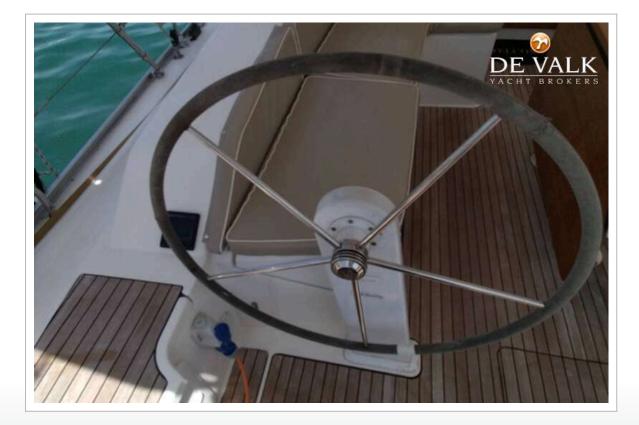

| Level indicator (blackwater) | yes                       |
|------------------------------|---------------------------|
| Blackwater tank extraction   | deck extraction + uw line |
| Wheel steering               | chain steering            |
| Outside helm position        | chain steering            |
| Emergency tiller             | yes                       |
|                              |                           |

#### RIGGING

| Standing rigging  | wire                 |
|-------------------|----------------------|
| Brand mast        | Seldén               |
| Material mast     | aluminium            |
| Mainsail          | NEW 2023             |
| Genoa             | NEW 2023             |
| Genoa furler      | yes                  |
| Reefing System    | main in-mast furling |
| Backstay adjuster | mechanical           |
|                   |                      |