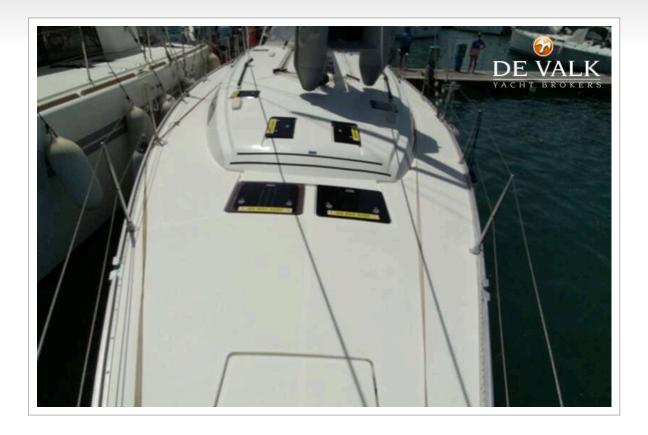

#### GENERAL

| Model                        | BAVARIA CRUISER 51        |  |
|------------------------------|---------------------------|--|
| Туре                         | sailing yacht             |  |
| LOA (m)                      | 14,98                     |  |
| LWL (m)                      | 14,26                     |  |
| Beam (m)                     | 4,60                      |  |
| Draft (m)                    | 1,95                      |  |
| Year built                   | 2015                      |  |
| Builder                      | BAVARIA YACHTBAU GMBH     |  |
| Country                      | Germany                   |  |
| Displacement (t)             | 14,1                      |  |
| Gross tonnage                | 34                        |  |
| Net tonnage                  | 30,93                     |  |
| CE norm                      | A                         |  |
| Hull material                | GRP                       |  |
| Hull colour                  | white                     |  |
| Keel type                    | fin keel with bulb        |  |
| Superstructure material      | GRP                       |  |
| Deck material                | GRP                       |  |
| Deck finish                  | non-skid moulded in       |  |
| Superstructure deck finish   | non-skid moulded in       |  |
| Cockpit deck finish          | teak                      |  |
| Antifouling (year)           | 2024                      |  |
| Window frame                 | aluminium                 |  |
| Deckhatch                    | yes                       |  |
| Portholes                    | yes                       |  |
| Fuel tank (litre)            | polyethylene 300          |  |
| Level indicator (fuel tank)  | yes                       |  |
| Freshwater tank (litre)      | polyethylene 600          |  |
| Level indicator (freshwater) | yes                       |  |
| Blackwater tank (litre)      | polyethylene 210 (3 X 70) |  |
|                              |                           |  |