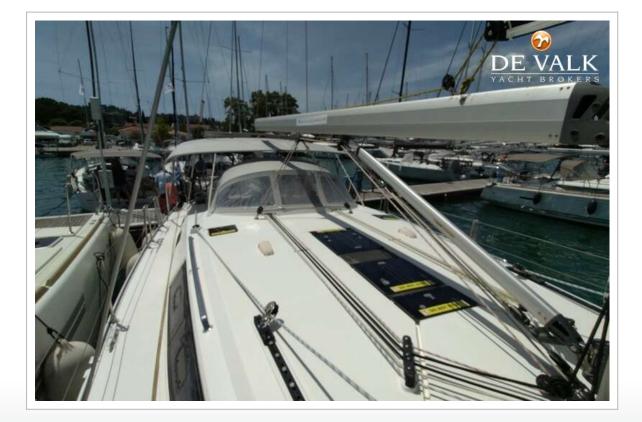

#### RIGGING

| Standing rigging  | wire                 |
|-------------------|----------------------|
| Brand mast        | Seldén               |
| Material mast     | aluminium            |
| Mainsail          | NEW 2023             |
| Genoa             | NEW 2023             |
| Genoa furler      | yes                  |
| Reefing System    | main in-mast furling |
| Backstay adjuster | mechanical           |
|                   |                      |