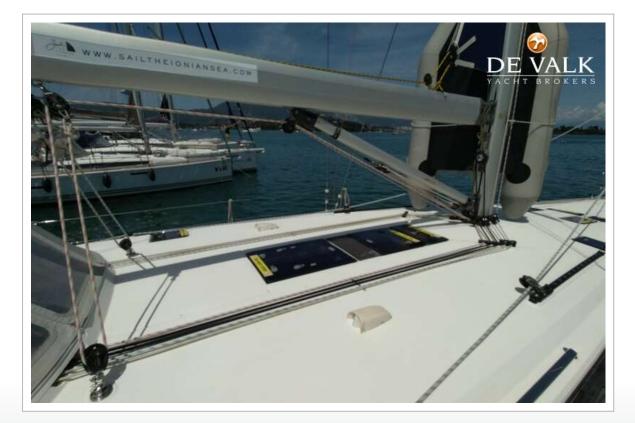

#### GENERAL

| Model                        | BAVARIA CRUISER 51        |  |
|------------------------------|---------------------------|--|
| Туре                         | sailing yacht             |  |
| LOA (m)                      | 14,98                     |  |
| LWL (m)                      | 14,26                     |  |
| Beam (m)                     | 4,60                      |  |
| Draft (m)                    | 1,95                      |  |
| Year built                   | 2015                      |  |
| Builder                      | BAVARIA YACHTBAU GMBH     |  |
| Country                      | Germany                   |  |
| Displacement (t)             | 14,1                      |  |
| Gross tonnage                | 34                        |  |
| Net tonnage                  | 30,93                     |  |
| CE norm                      | A                         |  |
| Hull material                | GRP                       |  |
| Hull colour                  | white                     |  |
| Keel type                    | fin keel with bulb        |  |
| Superstructure material      | GRP                       |  |
| Deck material                | GRP                       |  |
| Deck finish                  | non-skid moulded in       |  |
| Superstructure deck finish   | non-skid moulded in       |  |
| Cockpit deck finish          | teak                      |  |
| Antifouling (year)           | 2024                      |  |
| Window frame                 | aluminium                 |  |
| Deckhatch                    | yes                       |  |
| Portholes                    | yes                       |  |
| Fuel tank (litre)            | polyethylene 300          |  |
| Level indicator (fuel tank)  | yes                       |  |
| Freshwater tank (litre)      | polyethylene 600          |  |
| Level indicator (freshwater) | yes                       |  |
| Blackwater tank (litre)      | polyethylene 210 (3 X 70) |  |
|                              |                           |  |

#### RIGGING

| Standing rigging  | wire                 |
|-------------------|----------------------|
| Brand mast        | Seldén               |
| Material mast     | aluminium            |
| Mainsail          | NEW 2023             |
| Genoa             | NEW 2023             |
| Genoa furler      | yes                  |
| Reefing System    | main in-mast furling |
| Backstay adjuster | mechanical           |
|                   |                      |