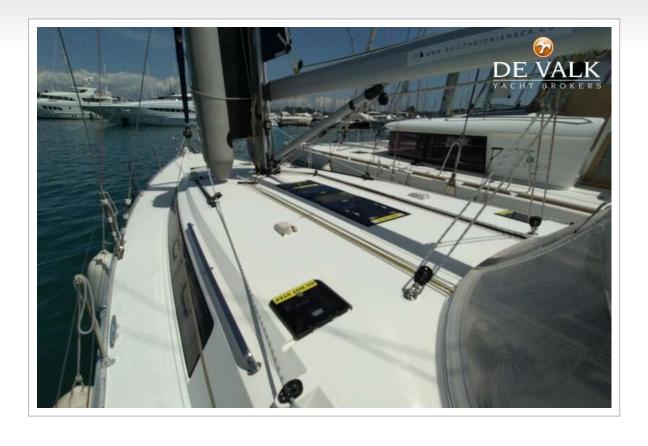

#### GENERAL

| Model                        | BAVARIA CRUISER 51        |  |
|------------------------------|---------------------------|--|
| Туре                         | sailing yacht             |  |
| LOA (m)                      | 14,98                     |  |
| LWL (m)                      | 14,26                     |  |
| Beam (m)                     | 4,60                      |  |
| Draft (m)                    | 1,95                      |  |
| Year built                   | 2015                      |  |
| Builder                      | BAVARIA YACHTBAU GMBH     |  |
| Country                      | Germany                   |  |
| Displacement (t)             | 14,1                      |  |
| Gross tonnage                | 34                        |  |
| Net tonnage                  | 30,93                     |  |
| CE norm                      | A                         |  |
| Hull material                | GRP                       |  |
| Hull colour                  | white                     |  |
| Keel type                    | fin keel with bulb        |  |
| Superstructure material      | GRP                       |  |
| Deck material                | GRP                       |  |
| Deck finish                  | non-skid moulded in       |  |
| Superstructure deck finish   | non-skid moulded in       |  |
| Cockpit deck finish          | teak                      |  |
| Antifouling (year)           | 2024                      |  |
| Window frame                 | aluminium                 |  |
| Deckhatch                    | yes                       |  |
| Portholes                    | yes                       |  |
| Fuel tank (litre)            | polyethylene 300          |  |
| Level indicator (fuel tank)  | yes                       |  |
| Freshwater tank (litre)      | polyethylene 600          |  |
| Level indicator (freshwater) | yes                       |  |
| Blackwater tank (litre)      | polyethylene 210 (3 X 70) |  |
|                              |                           |  |

#### RIGGING

| Standing rigging  | wire                 |
|-------------------|----------------------|
| Brand mast        | Seldén               |
| Material mast     | aluminium            |
| Mainsail          | NEW 2023             |
| Genoa             | NEW 2023             |
| Genoa furler      | yes                  |
| Reefing System    | main in-mast furling |
| Backstay adjuster | mechanical           |
|                   |                      |