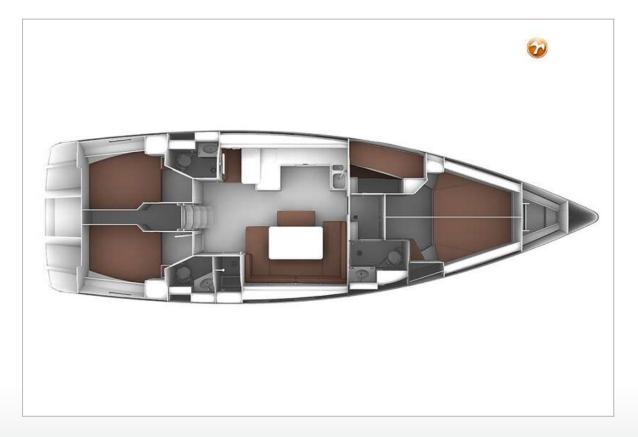

#### ACCOMMODATION

| Cabins                  | 5               |
|-------------------------|-----------------|
| Berths                  | 10              |
| Interior                | oak             |
| Floor                   | woodprint       |
| Saloon                  | yes             |
| Chart table             | yes             |
| Aft Cabin               | yes             |
| Dinette                 | yes             |
| Sliding door to cockpit | yes             |
| Opening door to cockpit | yes             |
| Galley                  | yes             |
| Countertop              | plastic         |
| Sink                    | stainless steel |
| Cooker                  | calor gas       |
| Oven                    | yes             |
| Fridge                  | X 2             |
| Hot water system        | 220V + engine   |
| Water pressure system   | electrical      |
| Kettle                  | yes             |
| Crockery                | yes             |
| Owners cabin            | double bed      |
| Bathroom                | separate        |
| Toilet                  | separate        |
| Toilet system           | manual          |
|                         |                 |

 $\mathbf{\hat{o}}$ 

| WardrobeyesBathroomen suiteToileten suiteToilet systemmanualWash basinat the toileShoweren suiteGuest cabin 2bunk bedWardrobeyesBathroomsharedToilet systemmanualWash basinat the toileShowersharedToilet systemmanualWash basinat the toileShowersharedGuest cabin 3double beWardrobeyesBathroomSharedToilet systemmanualWardrobeat the toileShowersharedGuest cabin 3double beWash basinat the toileSharedsharedToilet systemmanualWash basinat the toileShowersharedGuest cabin 4double be                                     | ١ | Wash basin    | at the toilet |
|-----------------------------------------------------------------------------------------------------------------------------------------------------------------------------------------------------------------------------------------------------------------------------------------------------------------------------------------------------------------------------------------------------------------------------------------------------------------------------------------------------------------------------------|---|---------------|---------------|
| WardrobeyesBathroomen suiteToileten suiteToilet systemmanualWash basinat the toileShoweren suiteGuest cabin 2bunk bedWardrobeyesBathroomsharedToilet systemmanualWash basinat the toileBathroomsharedToilet systemmanualWash basinat the toileShowersharedGuest cabin 3double beWardrobeyesBathroomSharedToilet systemmanualWash basinsharedToilet systemmanualWash basinat the toileShowersharedToilet systemmanualWash basinat the toileShowersharedToilet systemmanualWash basinat the toileShowersharedGuest cabin 4double be | ç | Shower        | separate      |
| Bathroomen suiteToileten suiteToilet systemmanualWash basinat the toileShoweren suiteGuest cabin 2bunk bedWardrobeyesBathroomsharedToilet systemmanualWash basinat the toileShowersharedToilet systemmanualWash basinat the toileShowersharedGuest cabin 3double beWardrobeyesBathroomSharedToilet systemsharedWash basinSharedToilet systemmanualWash basinat the toileShowersharedToilet systemmanualWash basinat the toileShowersharedToilet systemmanualWash basinat the toileShowersharedGuest cabin 4double be              | ( | Guest cabin 1 | double bed    |
| Toileten suiteToilet systemmanualWash basinat the toileShoweren suiteGuest cabin 2bunk bedWardrobeyesBathroomsharedToiletsharedToilet systemmanualWash basinat the toileShowersharedGuest cabin 3double beWardrobeyesBathroomSharedToilet systemmanualWash basinat the toileShowersharedGuest cabin 3double beWardrobeyesBathroomSharedToilet systemmanualWash basinat the toileShowersharedGuest cabin 3at the toileShowersharedToilet systemmanualWash basinat the toileShowersharedGuest cabin 4double be                      | ١ | Nardrobe      | yes           |
| Toilet systemmanualWash basinat the toileShoweren suiteGuest cabin 2bunk bedWardrobeyesBathroomsharedToiletsharedToilet systemmanualWash basinat the toileShowersharedGuest cabin 3double beWardrobeyesBathroomSharedToilet systemmanualWash basinat the toileShowerSharedGuest cabin 3double beWardrobeyesBathroomSharedToilet systemmanualWash basinat the toileShowersharedToilet systemmanualWash basinat the toileShowersharedGuest cabin 4double be                                                                         | E | Bathroom      | en suite      |
| Wash basinat the tolkShoweren suiteGuest cabin 2bunk bedWardrobeyesBathroomsharedToiletsharedToilet systemmanualWash basinat the toikeShowersharedGuest cabin 3double beWardrobeyesBathroomSharedToilet systemmanualWash basinat the toikeShowerSharedGuest cabin 3double beWardrobeyesBathroomSharedToilet systemmanualWash basinat the toikeShowersharedGuest cabin 4double be                                                                                                                                                  | ٦ | Foilet        | en suite      |
| Showeren suiteGuest cabin 2bunk bedWardrobeyesBathroomsharedToiletsharedToilet systemmanualWash basinat the toileShowersharedGuest cabin 3double beWardrobeyesBathroomSharedToilet systemmanualWash basinat the toileShowerSharedGuest cabin 3double beWardrobeyesBathroomSharedToilet systemmanualWash basinat the toileShowersharedGuest cabin 4double be                                                                                                                                                                       | ٦ | Foilet system | manual        |
| Guest cabin 2bunk bedWardrobeyesBathroomsharedToiletsharedToilet systemmanualWash basinat the toileShowersharedGuest cabin 3double beWardrobeyesBathroomSharedToilet systemmanualWardrobeyesBathroomSharedToilet systemmanualWardrobeyesBathroomSharedToilet systemmanualWash basinat the toileShowersharedGuest cabin 4double be                                                                                                                                                                                                 | ١ | Nash basin    | at the toilet |
| WardrobeyesBathroomsharedToiletsharedToilet systemmanualWash basinat the toileShowersharedGuest cabin 3double beWardrobeyesBathroomSharedToilet systemsharedToilet systemmanualWardrobesharedBathroomSharedToilet systemmanualWash basinat the toileShowersharedToilet systemmanualWash basinat the toileShowersharedGuest cabin 4double be                                                                                                                                                                                       | 0 | Shower        | en suite      |
| BathroomsharedToiletsharedToilet systemmanualWash basinat the toileShowersharedGuest cabin 3double beWardrobeyesBathroomSharedToiletsharedToilet systemmanualWash basinat the toileShowersharedGuest cabin 3double beWardrobeyesBathroomSharedToiletsharedGuest cabin 4double be                                                                                                                                                                                                                                                  | ( | Guest cabin 2 | bunk bed      |
| ToiletsharedToilet systemmanualWash basinat the toileShowersharedGuest cabin 3double beWardrobeyesBathroomSharedToiletsharedToilet systemmanualWash basinat the toileShowersharedGuest cabin 4double be                                                                                                                                                                                                                                                                                                                           | ١ | Nardrobe      | yes           |
| Toilet systemmanualWash basinat the toileShowersharedGuest cabin 3double beWardrobeyesBathroomSharedToiletsharedToilet systemmanualWash basinat the toileShowersharedGuest cabin 4double be                                                                                                                                                                                                                                                                                                                                       | E | Bathroom      | shared        |
| Wash basinat the toileShowersharedGuest cabin 3double beWardrobeyesBathroomSharedToiletsharedToilet systemmanualWash basinat the toileShowersharedGuest cabin 4double be                                                                                                                                                                                                                                                                                                                                                          | ٦ | Foilet        | shared        |
| ShowersharedGuest cabin 3double beWardrobeyesBathroomSharedToiletsharedToilet systemmanualWash basinat the toileShowersharedGuest cabin 4double be                                                                                                                                                                                                                                                                                                                                                                                | ٦ | Foilet system | manual        |
| Guest cabin 3double beWardrobeyesBathroomSharedToiletsharedToilet systemmanualWash basinat the toileShowersharedGuest cabin 4double be                                                                                                                                                                                                                                                                                                                                                                                            | ١ | Nash basin    | at the toilet |
| WardrobeyesBathroomSharedToiletsharedToilet systemmanualWash basinat the toileShowersharedGuest cabin 4double be                                                                                                                                                                                                                                                                                                                                                                                                                  | Ş | Shower        | shared        |
| BathroomSharedToiletSharedToilet systemmanualWash basinat the toileShowersharedGuest cabin 4double be                                                                                                                                                                                                                                                                                                                                                                                                                             | ( | Guest cabin 3 | double bed    |
| ToiletsharedToilet systemmanualWash basinat the toileShowersharedGuest cabin 4double be                                                                                                                                                                                                                                                                                                                                                                                                                                           | ١ | Nardrobe      | yes           |
| Toilet systemmanualWash basinat the toileShowersharedGuest cabin 4double be                                                                                                                                                                                                                                                                                                                                                                                                                                                       | E | Bathroom      | Shared        |
| Wash basinat the toileShowersharedGuest cabin 4double be                                                                                                                                                                                                                                                                                                                                                                                                                                                                          | ٦ | Foilet        | shared        |
| Shower shared   Guest cabin 4 double be                                                                                                                                                                                                                                                                                                                                                                                                                                                                                           | ٦ | Foilet system | manual        |
| Guest cabin 4 double be                                                                                                                                                                                                                                                                                                                                                                                                                                                                                                           | ١ | Nash basin    | at the toilet |
|                                                                                                                                                                                                                                                                                                                                                                                                                                                                                                                                   | ç | Shower        | shared        |
| Wardrobo                                                                                                                                                                                                                                                                                                                                                                                                                                                                                                                          | ( | Guest cabin 4 | double bed    |
| yes                                                                                                                                                                                                                                                                                                                                                                                                                                                                                                                               | ١ | Nardrobe      | yes           |
| Bathroom Shared                                                                                                                                                                                                                                                                                                                                                                                                                                                                                                                   | E | Bathroom      | Shared        |
| Toilet shared                                                                                                                                                                                                                                                                                                                                                                                                                                                                                                                     | ٦ | Foilet        | shared        |
| Toilet system manual                                                                                                                                                                                                                                                                                                                                                                                                                                                                                                              | ٦ | Foilet system | manual        |
|                                                                                                                                                                                                                                                                                                                                                                                                                                                                                                                                   | ١ | Nash basin    | at the toilet |
|                                                                                                                                                                                                                                                                                                                                                                                                                                                                                                                                   | g | Shower        | shared        |