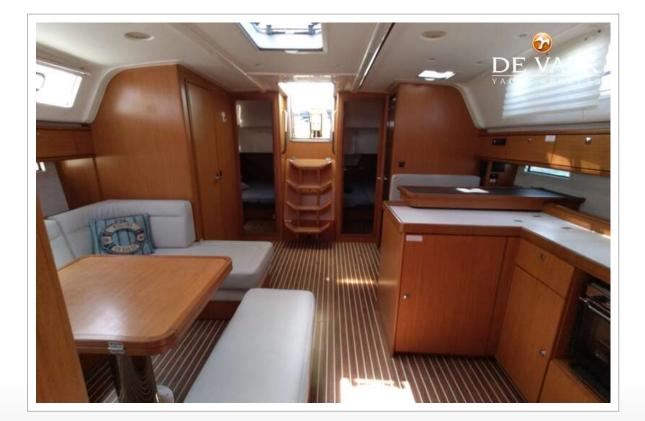

#### ACCOMMODATION

| Cabins                  | 5               |
|-------------------------|-----------------|
| Berths                  | 10              |
| Interior                | oak             |
| Floor                   | woodprint       |
| Saloon                  | yes             |
| Chart table             | yes             |
| Aft Cabin               | yes             |
| Dinette                 | yes             |
| Sliding door to cockpit | yes             |
| Opening door to cockpit | yes             |
| Galley                  | yes             |
| Countertop              | plastic         |
| Sink                    | stainless steel |
| Cooker                  | calor gas       |
| Oven                    | yes             |
| Fridge                  | X 2             |
| Hot water system        | 220V + engine   |
| Water pressure system   | electrical      |
| Kettle                  | yes             |
| Crockery                | yes             |
| Owners cabin            | double bed      |
| Bathroom                | separate        |
| Toilet                  | separate        |
| Toilet system           | manual          |
|                         |                 |