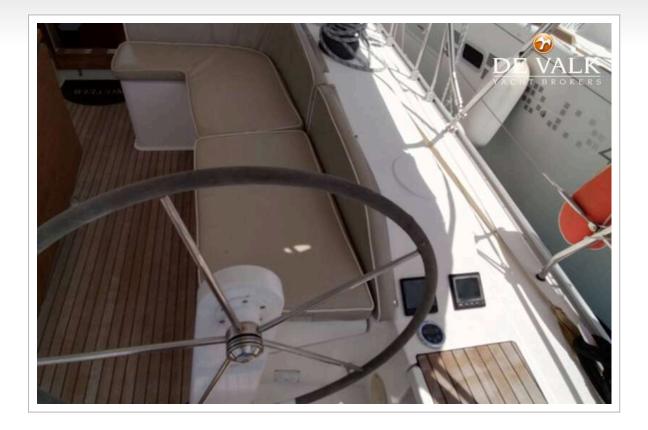

| Level indicator (blackwater) | yes                       |
|------------------------------|---------------------------|
| Blackwater tank extraction   | deck extraction + uw line |
| Wheel steering               | chain steering            |
| Outside helm position        | chain steering            |
| Emergency tiller             | yes                       |
|                              |                           |

#### NAVIGATION

Compass

yes

| Depth sounder/log   | yes |
|---------------------|-----|
| VHF                 | X 2 |
| Autopilot           | yes |
| Plotter/GPS         | yes |
| Electronis chart(s) | yes |
| AIS receiver        | yes |
| AIS transponder     | yes |
| EPIRB               | yes |
| Navigation lights   | yes |
|                     |     |