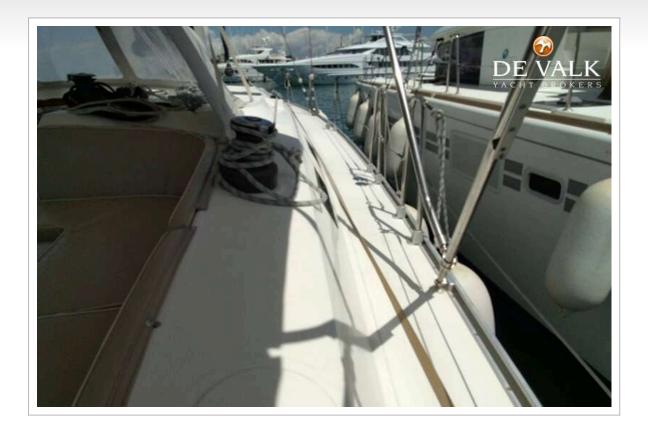

#### GENERAL

| Model                        | BAVARIA CRUISER 51        |  |
|------------------------------|---------------------------|--|
| Туре                         | sailing yacht             |  |
| LOA (m)                      | 14,98                     |  |
| LWL (m)                      | 14,26                     |  |
| Beam (m)                     | 4,60                      |  |
| Draft (m)                    | 1,95                      |  |
| Year built                   | 2015                      |  |
| Builder                      | BAVARIA YACHTBAU GMBH     |  |
| Country                      | Germany                   |  |
| Displacement (t)             | 14,1                      |  |
| Gross tonnage                | 34                        |  |
| Net tonnage                  | 30,93                     |  |
| CE norm                      | A                         |  |
| Hull material                | GRP                       |  |
| Hull colour                  | white                     |  |
| Keel type                    | fin keel with bulb        |  |
| Superstructure material      | GRP                       |  |
| Deck material                | GRP                       |  |
| Deck finish                  | non-skid moulded in       |  |
| Superstructure deck finish   | non-skid moulded in       |  |
| Cockpit deck finish          | teak                      |  |
| Antifouling (year)           | 2024                      |  |
| Window frame                 | aluminium                 |  |
| Deckhatch                    | yes                       |  |
| Portholes                    | yes                       |  |
| Fuel tank (litre)            | polyethylene 300          |  |
| Level indicator (fuel tank)  | yes                       |  |
| Freshwater tank (litre)      | polyethylene 600          |  |
| Level indicator (freshwater) | yes                       |  |
| Blackwater tank (litre)      | polyethylene 210 (3 X 70) |  |
|                              |                           |  |

#### EQUIPMENT

| Sprayhood                  | yes             |
|----------------------------|-----------------|
| Bimini                     | yes             |
| Cockpit cushions           | yes             |
| Cockpit table              | yes             |
| Bathing platform           | yes             |
| Boarding ladder            | yes             |
| Gangway                    | yes             |
| Deck shower                | yes             |
| Anchor                     | Delta           |
| Anchor chain               | 80m             |
| Anchor 2                   | Danforth        |
| Anchor chain               | 20m             |
| Windlass                   | electrical      |
| Dinghy                     | yes             |
| Outboard                   | yes             |
| Sea railing                | stainless steel |
| Grab rail (superstructure) | stainless steel |
| Railing side opening gates | yes             |
| Life raft                  | yes             |
| Life raft (pers)           | valise (or bag) |
|                            |                 |