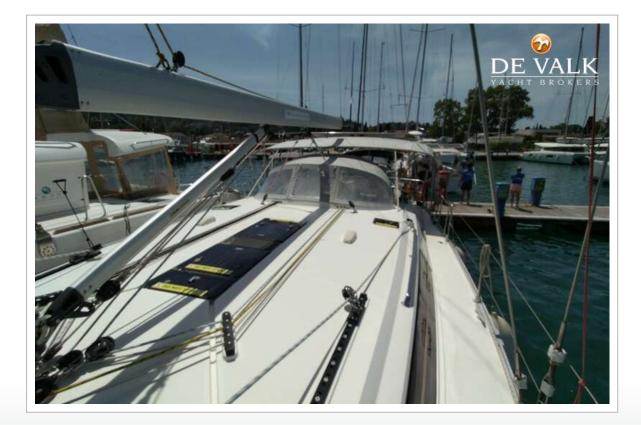

#### GENERAL

| Model                        | BAVARIA CRUISER 51        |  |
|------------------------------|---------------------------|--|
| Туре                         | sailing yacht             |  |
| LOA (m)                      | 14,98                     |  |
| LWL (m)                      | 14,26                     |  |
| Beam (m)                     | 4,60                      |  |
| Draft (m)                    | 1,95                      |  |
| Year built                   | 2015                      |  |
| Builder                      | BAVARIA YACHTBAU GMBH     |  |
| Country                      | Germany                   |  |
| Displacement (t)             | 14,1                      |  |
| Gross tonnage                | 34                        |  |
| Net tonnage                  | 30,93                     |  |
| CE norm                      | A                         |  |
| Hull material                | GRP                       |  |
| Hull colour                  | white                     |  |
| Keel type                    | fin keel with bulb        |  |
| Superstructure material      | GRP                       |  |
| Deck material                | GRP                       |  |
| Deck finish                  | non-skid moulded in       |  |
| Superstructure deck finish   | non-skid moulded in       |  |
| Cockpit deck finish          | teak                      |  |
| Antifouling (year)           | 2024                      |  |
| Window frame                 | aluminium                 |  |
| Deckhatch                    | yes                       |  |
| Portholes                    | yes                       |  |
| Fuel tank (litre)            | polyethylene 300          |  |
| Level indicator (fuel tank)  | yes                       |  |
| Freshwater tank (litre)      | polyethylene 600          |  |
| Level indicator (freshwater) | yes                       |  |
| Blackwater tank (litre)      | polyethylene 210 (3 X 70) |  |
|                              |                           |  |

#### RIGGING

| Standing rigging  | wire                 |
|-------------------|----------------------|
| Brand mast        | Seldén               |
| Material mast     | aluminium            |
| Mainsail          | NEW 2023             |
| Genoa             | NEW 2023             |
| Genoa furler      | yes                  |
| Reefing System    | main in-mast furling |
| Backstay adjuster | mechanical           |
|                   |                      |