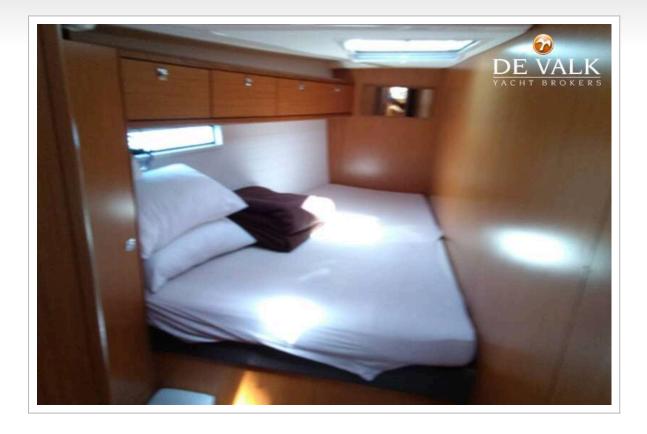

#### ACCOMMODATION

| Cabins                  | 5               |
|-------------------------|-----------------|
| Berths                  | 10              |
| Interior                | oak             |
| Floor                   | woodprint       |
| Saloon                  | yes             |
| Chart table             | yes             |
| Aft Cabin               | yes             |
| Dinette                 | yes             |
| Sliding door to cockpit | yes             |
| Opening door to cockpit | yes             |
| Galley                  | yes             |
| Countertop              | plastic         |
| Sink                    | stainless steel |
| Cooker                  | calor gas       |
| Oven                    | yes             |
| Fridge                  | X 2             |
| Hot water system        | 220V + engine   |
| Water pressure system   | electrical      |
| Kettle                  | yes             |
| Crockery                | yes             |
| Owners cabin            | double bed      |
| Bathroom                | separate        |
| Toilet                  | separate        |
| Toilet system           | manual          |
|                         |                 |

 $\mathbf{\hat{o}}$ 

| WardrobeyesBathroomen suiteToileten suiteToilet systemmanualWash basinat the toileShoweren suiteGuest cabin 2bunk bedWardrobeyesBathroomsharedToilet systemmanualWash basinat the toileShowersharedToilet systemmanualWash basinat the toileShowersharedGuest cabin 3double beWardrobeyesBathroomSharedToilet systemmanualWardrobeat the toileShowersharedGuest cabin 3double beWash basinat the toileSharedsharedToilet systemmanualWash basinat the toileShowersharedGuest cabin 4double be                                     | ١ | Wash basin    | at the toilet |
|-----------------------------------------------------------------------------------------------------------------------------------------------------------------------------------------------------------------------------------------------------------------------------------------------------------------------------------------------------------------------------------------------------------------------------------------------------------------------------------------------------------------------------------|---|---------------|---------------|
| WardrobeyesBathroomen suiteToileten suiteToilet systemmanualWash basinat the toileShoweren suiteGuest cabin 2bunk bedWardrobeyesBathroomsharedToilet systemmanualWash basinat the toileBathroomsharedToilet systemmanualWash basinat the toileShowersharedGuest cabin 3double beWardrobeyesBathroomSharedToilet systemmanualWash basinsharedToilet systemmanualWash basinat the toileShowersharedToilet systemmanualWash basinat the toileShowersharedToilet systemmanualWash basinat the toileShowersharedGuest cabin 4double be | ç | Shower        | separate      |
| Bathroomen suiteToileten suiteToilet systemmanualWash basinat the toileShoweren suiteGuest cabin 2bunk bedWardrobeyesBathroomsharedToilet systemmanualWash basinat the toileShowersharedToilet systemmanualWash basinat the toileShowersharedGuest cabin 3double beWardrobeyesBathroomSharedToilet systemsharedWash basinSharedToilet systemmanualWash basinat the toileShowersharedToilet systemmanualWash basinat the toileShowersharedToilet systemmanualWash basinat the toileShowersharedGuest cabin 4double be              | ( | Guest cabin 1 | double bed    |
| Toileten suiteToilet systemmanualWash basinat the toileShoweren suiteGuest cabin 2bunk bedWardrobeyesBathroomsharedToiletsharedToilet systemmanualWash basinat the toileShowersharedGuest cabin 3double beWardrobeyesBathroomSharedToilet systemmanualWash basinat the toileShowersharedGuest cabin 3double beWardrobeyesBathroomSharedToilet systemmanualWash basinat the toileShowersharedGuest cabin 3at the toileShowersharedToilet systemmanualWash basinat the toileShowersharedGuest cabin 4double be                      | ١ | Nardrobe      | yes           |
| Toilet systemmanualWash basinat the toileShoweren suiteGuest cabin 2bunk bedWardrobeyesBathroomsharedToiletsharedToilet systemmanualWash basinat the toileShowersharedGuest cabin 3double beWardrobeyesBathroomSharedToilet systemmanualWash basinat the toileShowerSharedGuest cabin 3double beWardrobeyesBathroomSharedToilet systemmanualWash basinat the toileShowersharedToilet systemmanualWash basinat the toileShowersharedGuest cabin 4double be                                                                         | E | Bathroom      | en suite      |
| Wash basinat the tolkShoweren suiteGuest cabin 2bunk bedWardrobeyesBathroomsharedToiletsharedToilet systemmanualWash basinat the toikeShowersharedGuest cabin 3double beWardrobeyesBathroomSharedToilet systemmanualWash basinat the toikeShowerSharedGuest cabin 3double beWardrobeyesBathroomSharedToilet systemmanualWash basinat the toikeShowersharedGuest cabin 4double be                                                                                                                                                  | ٦ | Foilet        | en suite      |
| Showeren suiteGuest cabin 2bunk bedWardrobeyesBathroomsharedToiletsharedToilet systemmanualWash basinat the toileShowersharedGuest cabin 3double beWardrobeyesBathroomSharedToilet systemmanualWash basinat the toileShowerSharedGuest cabin 3double beWardrobeyesBathroomSharedToilet systemmanualWash basinat the toileShowersharedGuest cabin 4double be                                                                                                                                                                       | ٦ | Foilet system | manual        |
| Guest cabin 2bunk bedWardrobeyesBathroomsharedToiletsharedToilet systemmanualWash basinat the toileShowersharedGuest cabin 3double beWardrobeyesBathroomSharedToilet systemmanualWardrobeyesBathroomSharedToilet systemmanualWardrobeyesBathroomSharedToilet systemmanualWash basinat the toileShowersharedGuest cabin 4double be                                                                                                                                                                                                 | ١ | Nash basin    | at the toilet |
| WardrobeyesBathroomsharedToiletsharedToilet systemmanualWash basinat the toileShowersharedGuest cabin 3double beWardrobeyesBathroomSharedToilet systemsharedToilet systemmanualWardrobesharedBathroomSharedToilet systemmanualWash basinat the toileShowersharedToilet systemmanualWash basinat the toileShowersharedGuest cabin 4double be                                                                                                                                                                                       | 0 | Shower        | en suite      |
| BathroomsharedToiletsharedToilet systemmanualWash basinat the toileShowersharedGuest cabin 3double beWardrobeyesBathroomSharedToiletsharedToilet systemmanualWash basinat the toileShowersharedGuest cabin 3double beWardrobeyesBathroomSharedToiletsharedGuest cabin 4double be                                                                                                                                                                                                                                                  | ( | Guest cabin 2 | bunk bed      |
| ToiletsharedToilet systemmanualWash basinat the toileShowersharedGuest cabin 3double beWardrobeyesBathroomSharedToiletsharedToilet systemmanualWash basinat the toileShowersharedGuest cabin 4double be                                                                                                                                                                                                                                                                                                                           | ١ | Nardrobe      | yes           |
| Toilet systemmanualWash basinat the toileShowersharedGuest cabin 3double beWardrobeyesBathroomSharedToiletsharedToilet systemmanualWash basinat the toileShowersharedGuest cabin 4double be                                                                                                                                                                                                                                                                                                                                       | E | Bathroom      | shared        |
| Wash basinat the toileShowersharedGuest cabin 3double beWardrobeyesBathroomSharedToiletsharedToilet systemmanualWash basinat the toileShowersharedGuest cabin 4double be                                                                                                                                                                                                                                                                                                                                                          | ٦ | Foilet        | shared        |
| ShowersharedGuest cabin 3double beWardrobeyesBathroomSharedToiletsharedToilet systemmanualWash basinat the toileShowersharedGuest cabin 4double be                                                                                                                                                                                                                                                                                                                                                                                | ٦ | Foilet system | manual        |
| Guest cabin 3double beWardrobeyesBathroomSharedToiletsharedToilet systemmanualWash basinat the toileShowersharedGuest cabin 4double be                                                                                                                                                                                                                                                                                                                                                                                            | ١ | Nash basin    | at the toilet |
| WardrobeyesBathroomSharedToiletsharedToilet systemmanualWash basinat the toileShowersharedGuest cabin 4double be                                                                                                                                                                                                                                                                                                                                                                                                                  | Ş | Shower        | shared        |
| BathroomSharedToiletSharedToilet systemmanualWash basinat the toileShowersharedGuest cabin 4double be                                                                                                                                                                                                                                                                                                                                                                                                                             | ( | Guest cabin 3 | double bed    |
| ToiletsharedToilet systemmanualWash basinat the toileShowersharedGuest cabin 4double be                                                                                                                                                                                                                                                                                                                                                                                                                                           | ١ | Nardrobe      | yes           |
| Toilet systemmanualWash basinat the toileShowersharedGuest cabin 4double be                                                                                                                                                                                                                                                                                                                                                                                                                                                       | E | Bathroom      | Shared        |
| Wash basinat the toileShowersharedGuest cabin 4double be                                                                                                                                                                                                                                                                                                                                                                                                                                                                          | ٦ | Foilet        | shared        |
| Shower shared   Guest cabin 4 double be                                                                                                                                                                                                                                                                                                                                                                                                                                                                                           | ٦ | Foilet system | manual        |
| Guest cabin 4 double be                                                                                                                                                                                                                                                                                                                                                                                                                                                                                                           | ١ | Nash basin    | at the toilet |
|                                                                                                                                                                                                                                                                                                                                                                                                                                                                                                                                   | ç | Shower        | shared        |
| Wardrobo                                                                                                                                                                                                                                                                                                                                                                                                                                                                                                                          | ( | Guest cabin 4 | double bed    |
| yes                                                                                                                                                                                                                                                                                                                                                                                                                                                                                                                               | ١ | Nardrobe      | yes           |
| Bathroom Shared                                                                                                                                                                                                                                                                                                                                                                                                                                                                                                                   | E | Bathroom      | Shared        |
| Toilet shared                                                                                                                                                                                                                                                                                                                                                                                                                                                                                                                     | ٦ | Foilet        | shared        |
| Toilet system manual                                                                                                                                                                                                                                                                                                                                                                                                                                                                                                              | ٦ | Foilet system | manual        |
|                                                                                                                                                                                                                                                                                                                                                                                                                                                                                                                                   | ١ | Nash basin    | at the toilet |
|                                                                                                                                                                                                                                                                                                                                                                                                                                                                                                                                   | g | Shower        | shared        |