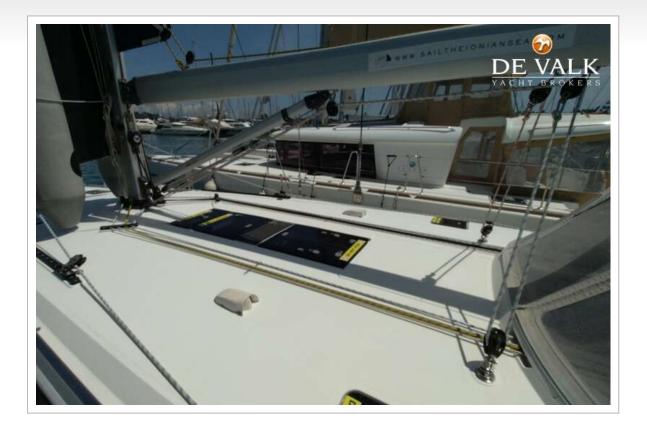

#### GENERAL

| Model                        | BAVARIA CRUISER 51        |  |
|------------------------------|---------------------------|--|
| Туре                         | sailing yacht             |  |
| LOA (m)                      | 14,98                     |  |
| LWL (m)                      | 14,26                     |  |
| Beam (m)                     | 4,60                      |  |
| Draft (m)                    | 1,95                      |  |
| Year built                   | 2015                      |  |
| Builder                      | BAVARIA YACHTBAU GMBH     |  |
| Country                      | Germany                   |  |
| Displacement (t)             | 14,1                      |  |
| Gross tonnage                | 34                        |  |
| Net tonnage                  | 30,93                     |  |
| CE norm                      | A                         |  |
| Hull material                | GRP                       |  |
| Hull colour                  | white                     |  |
| Keel type                    | fin keel with bulb        |  |
| Superstructure material      | GRP                       |  |
| Deck material                | GRP                       |  |
| Deck finish                  | non-skid moulded in       |  |
| Superstructure deck finish   | non-skid moulded in       |  |
| Cockpit deck finish          | teak                      |  |
| Antifouling (year)           | 2024                      |  |
| Window frame                 | aluminium                 |  |
| Deckhatch                    | yes                       |  |
| Portholes                    | yes                       |  |
| Fuel tank (litre)            | polyethylene 300          |  |
| Level indicator (fuel tank)  | yes                       |  |
| Freshwater tank (litre)      | polyethylene 600          |  |
| Level indicator (freshwater) | yes                       |  |
| Blackwater tank (litre)      | polyethylene 210 (3 X 70) |  |
|                              |                           |  |

#### RIGGING

| Standing rigging  | wire                 |
|-------------------|----------------------|
| Brand mast        | Seldén               |
| Material mast     | aluminium            |
| Mainsail          | NEW 2023             |
| Genoa             | NEW 2023             |
| Genoa furler      | yes                  |
| Reefing System    | main in-mast furling |
| Backstay adjuster | mechanical           |
|                   |                      |