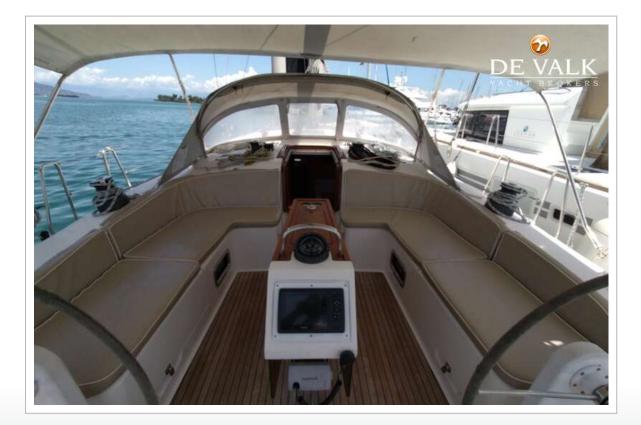

#### ACCOMMODATION

| Cabins                  | 5               |
|-------------------------|-----------------|
| Berths                  | 10              |
| Interior                | oak             |
| Floor                   | woodprint       |
| Saloon                  | yes             |
| Chart table             | yes             |
| Aft Cabin               | yes             |
| Dinette                 | yes             |
| Sliding door to cockpit | yes             |
| Opening door to cockpit | yes             |
| Galley                  | yes             |
| Countertop              | plastic         |
| Sink                    | stainless steel |
| Cooker                  | calor gas       |
| Oven                    | yes             |
| Fridge                  | X 2             |
| Hot water system        | 220V + engine   |
| Water pressure system   | electrical      |
| Kettle                  | yes             |
| Crockery                | yes             |
| Owners cabin            | double bed      |
| Bathroom                | separate        |
| Toilet                  | separate        |
| Toilet system           | manual          |
|                         |                 |

#### NAVIGATION

Compass

yes

| Depth sounder/log   | yes |
|---------------------|-----|
| VHF                 | X 2 |
| Autopilot           | yes |
| Plotter/GPS         | yes |
| Electronis chart(s) | yes |
| AIS receiver        | yes |
| AIS transponder     | yes |
| EPIRB               | yes |
| Navigation lights   | yes |
|                     |     |