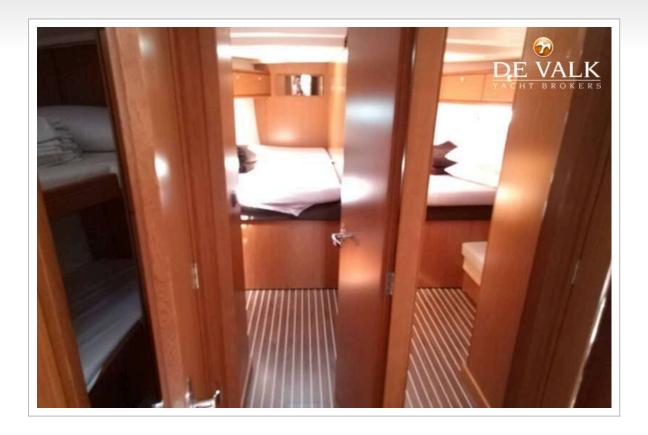

#### ACCOMMODATION

| Cabins                  | 5               |
|-------------------------|-----------------|
| Berths                  | 10              |
| Interior                | oak             |
| Floor                   | woodprint       |
| Saloon                  | yes             |
| Chart table             | yes             |
| Aft Cabin               | yes             |
| Dinette                 | yes             |
| Sliding door to cockpit | yes             |
| Opening door to cockpit | yes             |
| Galley                  | yes             |
| Countertop              | plastic         |
| Sink                    | stainless steel |
| Cooker                  | calor gas       |
| Oven                    | yes             |
| Fridge                  | X 2             |
| Hot water system        | 220V + engine   |
| Water pressure system   | electrical      |
| Kettle                  | yes             |
| Crockery                | yes             |
| Owners cabin            | double bed      |
| Bathroom                | separate        |
| Toilet                  | separate        |
| Toilet system           | manual          |
|                         |                 |