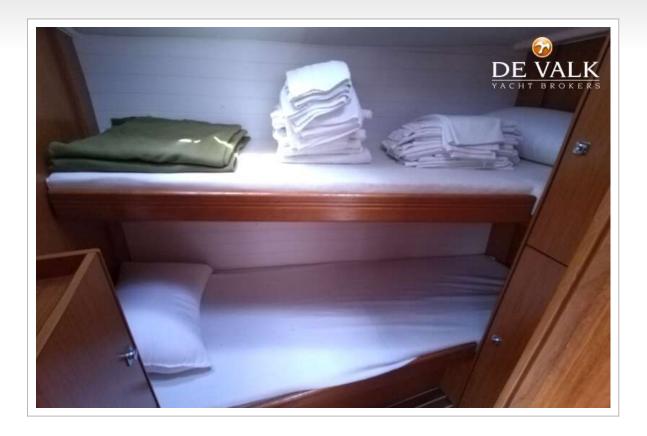

#### ACCOMMODATION

| Cabins                  | 5               |
|-------------------------|-----------------|
| Berths                  | 10              |
| Interior                | oak             |
| Floor                   | woodprint       |
| Saloon                  | yes             |
| Chart table             | yes             |
| Aft Cabin               | yes             |
| Dinette                 | yes             |
| Sliding door to cockpit | yes             |
| Opening door to cockpit | yes             |
| Galley                  | yes             |
| Countertop              | plastic         |
| Sink                    | stainless steel |
| Cooker                  | calor gas       |
| Oven                    | yes             |
| Fridge                  | X 2             |
| Hot water system        | 220V + engine   |
| Water pressure system   | electrical      |
| Kettle                  | yes             |
| Crockery                | yes             |
| Owners cabin            | double bed      |
| Bathroom                | separate        |
| Toilet                  | separate        |
| Toilet system           | manual          |
|                         |                 |

 $\mathbf{\hat{o}}$ 

| WardrobeyesBathroomen suiteToileten suiteToilet systemmanualWash basinat the toileShoweren suiteGuest cabin 2bunk bedWardrobeyesBathroomsharedToilet systemmanualWash basinat the toileShowersharedToilet systemmanualWash basinat the toileShowersharedGuest cabin 3double beWardrobeyesBathroomSharedToilet systemmanualWardrobeat the toileShowersharedGuest cabin 3double beWash basinat the toileSharedsharedToilet systemmanualWash basinat the toileShowersharedGuest cabin 4double be                                     | ١ | Wash basin    | at the toilet |
|-----------------------------------------------------------------------------------------------------------------------------------------------------------------------------------------------------------------------------------------------------------------------------------------------------------------------------------------------------------------------------------------------------------------------------------------------------------------------------------------------------------------------------------|---|---------------|---------------|
| WardrobeyesBathroomen suiteToileten suiteToilet systemmanualWash basinat the toileShoweren suiteGuest cabin 2bunk bedWardrobeyesBathroomsharedToilet systemmanualWash basinat the toileBathroomsharedToilet systemmanualWash basinat the toileShowersharedGuest cabin 3double beWardrobeyesBathroomSharedToilet systemmanualWash basinsharedToilet systemmanualWash basinat the toileShowersharedToilet systemmanualWash basinat the toileShowersharedToilet systemmanualWash basinat the toileShowersharedGuest cabin 4double be | ç | Shower        | separate      |
| Bathroomen suiteToileten suiteToilet systemmanualWash basinat the toileShoweren suiteGuest cabin 2bunk bedWardrobeyesBathroomsharedToilet systemmanualWash basinat the toileShowersharedToilet systemmanualWash basinat the toileShowersharedGuest cabin 3double beWardrobeyesBathroomSharedToilet systemsharedWash basinSharedToilet systemmanualWash basinat the toileShowersharedToilet systemmanualWash basinat the toileShowersharedToilet systemmanualWash basinat the toileShowersharedGuest cabin 4double be              | ( | Guest cabin 1 | double bed    |
| Toileten suiteToilet systemmanualWash basinat the toileShoweren suiteGuest cabin 2bunk bedWardrobeyesBathroomsharedToiletsharedToilet systemmanualWash basinat the toileShowersharedGuest cabin 3double beWardrobeyesBathroomSharedToilet systemmanualWash basinat the toileShowersharedGuest cabin 3double beWardrobeyesBathroomSharedToilet systemmanualWash basinat the toileShowersharedGuest cabin 3at the toileShowersharedToilet systemmanualWash basinat the toileShowersharedGuest cabin 4double be                      | ١ | Nardrobe      | yes           |
| Toilet systemmanualWash basinat the toileShoweren suiteGuest cabin 2bunk bedWardrobeyesBathroomsharedToiletsharedToilet systemmanualWash basinat the toileShowersharedGuest cabin 3double beWardrobeyesBathroomSharedToilet systemmanualWash basinat the toileShowerSharedGuest cabin 3double beWardrobeyesBathroomSharedToilet systemmanualWash basinat the toileShowersharedToilet systemmanualWash basinat the toileShowersharedGuest cabin 4double be                                                                         | E | Bathroom      | en suite      |
| Wash basinat the tolkShoweren suiteGuest cabin 2bunk bedWardrobeyesBathroomsharedToiletsharedToilet systemmanualWash basinat the toikeShowersharedGuest cabin 3double beWardrobeyesBathroomSharedToilet systemmanualWash basinat the toikeShowerSharedGuest cabin 3double beWardrobeyesBathroomSharedToilet systemmanualWash basinat the toikeShowersharedGuest cabin 4double be                                                                                                                                                  | ٦ | Foilet        | en suite      |
| Showeren suiteGuest cabin 2bunk bedWardrobeyesBathroomsharedToiletsharedToilet systemmanualWash basinat the toileShowersharedGuest cabin 3double beWardrobeyesBathroomSharedToilet systemmanualWash basinat the toileShowerSharedGuest cabin 3double beWardrobeyesBathroomSharedToilet systemmanualWash basinat the toileShowersharedGuest cabin 4double be                                                                                                                                                                       | ٦ | Foilet system | manual        |
| Guest cabin 2bunk bedWardrobeyesBathroomsharedToiletsharedToilet systemmanualWash basinat the toileShowersharedGuest cabin 3double beWardrobeyesBathroomSharedToilet systemmanualWardrobeyesBathroomSharedToilet systemmanualWardrobeyesBathroomSharedToilet systemmanualWash basinat the toileShowersharedGuest cabin 4double be                                                                                                                                                                                                 | ١ | Nash basin    | at the toilet |
| WardrobeyesBathroomsharedToiletsharedToilet systemmanualWash basinat the toileShowersharedGuest cabin 3double beWardrobeyesBathroomSharedToilet systemsharedToilet systemmanualWardrobesharedBathroomSharedToilet systemmanualWash basinat the toileShowersharedToilet systemmanualWash basinat the toileShowersharedGuest cabin 4double be                                                                                                                                                                                       | 0 | Shower        | en suite      |
| BathroomsharedToiletsharedToilet systemmanualWash basinat the toileShowersharedGuest cabin 3double beWardrobeyesBathroomSharedToiletsharedToilet systemmanualWash basinat the toileShowersharedGuest cabin 3double beWardrobeyesBathroomSharedToiletsharedGuest cabin 4double be                                                                                                                                                                                                                                                  | ( | Guest cabin 2 | bunk bed      |
| ToiletsharedToilet systemmanualWash basinat the toileShowersharedGuest cabin 3double beWardrobeyesBathroomSharedToiletsharedToilet systemmanualWash basinat the toileShowersharedGuest cabin 4double be                                                                                                                                                                                                                                                                                                                           | ١ | Nardrobe      | yes           |
| Toilet systemmanualWash basinat the toileShowersharedGuest cabin 3double beWardrobeyesBathroomSharedToiletsharedToilet systemmanualWash basinat the toileShowersharedGuest cabin 4double be                                                                                                                                                                                                                                                                                                                                       | E | Bathroom      | shared        |
| Wash basinat the toileShowersharedGuest cabin 3double beWardrobeyesBathroomSharedToiletsharedToilet systemmanualWash basinat the toileShowersharedGuest cabin 4double be                                                                                                                                                                                                                                                                                                                                                          | ٦ | Foilet        | shared        |
| ShowersharedGuest cabin 3double beWardrobeyesBathroomSharedToiletsharedToilet systemmanualWash basinat the toileShowersharedGuest cabin 4double be                                                                                                                                                                                                                                                                                                                                                                                | ٦ | Foilet system | manual        |
| Guest cabin 3double beWardrobeyesBathroomSharedToiletsharedToilet systemmanualWash basinat the toileShowersharedGuest cabin 4double be                                                                                                                                                                                                                                                                                                                                                                                            | ١ | Nash basin    | at the toilet |
| WardrobeyesBathroomSharedToiletsharedToilet systemmanualWash basinat the toileShowersharedGuest cabin 4double be                                                                                                                                                                                                                                                                                                                                                                                                                  | Ş | Shower        | shared        |
| BathroomSharedToiletSharedToilet systemmanualWash basinat the toileShowersharedGuest cabin 4double be                                                                                                                                                                                                                                                                                                                                                                                                                             | ( | Guest cabin 3 | double bed    |
| ToiletsharedToilet systemmanualWash basinat the toileShowersharedGuest cabin 4double be                                                                                                                                                                                                                                                                                                                                                                                                                                           | ١ | Nardrobe      | yes           |
| Toilet systemmanualWash basinat the toileShowersharedGuest cabin 4double be                                                                                                                                                                                                                                                                                                                                                                                                                                                       | E | Bathroom      | Shared        |
| Wash basinat the toileShowersharedGuest cabin 4double be                                                                                                                                                                                                                                                                                                                                                                                                                                                                          | ٦ | Foilet        | shared        |
| Shower shared   Guest cabin 4 double be                                                                                                                                                                                                                                                                                                                                                                                                                                                                                           | ٦ | Foilet system | manual        |
| Guest cabin 4 double be                                                                                                                                                                                                                                                                                                                                                                                                                                                                                                           | ١ | Nash basin    | at the toilet |
|                                                                                                                                                                                                                                                                                                                                                                                                                                                                                                                                   | ç | Shower        | shared        |
| Wardrobo                                                                                                                                                                                                                                                                                                                                                                                                                                                                                                                          | ( | Guest cabin 4 | double bed    |
| yes                                                                                                                                                                                                                                                                                                                                                                                                                                                                                                                               | ١ | Nardrobe      | yes           |
| Bathroom Shared                                                                                                                                                                                                                                                                                                                                                                                                                                                                                                                   | E | Bathroom      | Shared        |
| Toilet shared                                                                                                                                                                                                                                                                                                                                                                                                                                                                                                                     | ٦ | Foilet        | shared        |
| Toilet system manual                                                                                                                                                                                                                                                                                                                                                                                                                                                                                                              | ٦ | Foilet system | manual        |
|                                                                                                                                                                                                                                                                                                                                                                                                                                                                                                                                   | ١ | Nash basin    | at the toilet |
|                                                                                                                                                                                                                                                                                                                                                                                                                                                                                                                                   | g | Shower        | shared        |