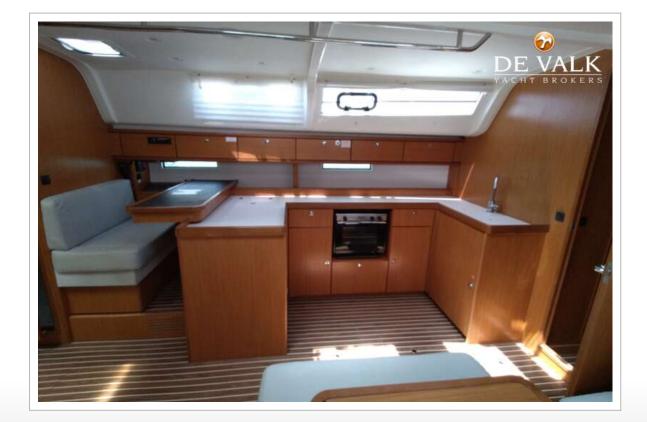

#### ACCOMMODATION

| Cabins                  | 5               |
|-------------------------|-----------------|
| Berths                  | 10              |
| Interior                | oak             |
| Floor                   | woodprint       |
| Saloon                  | yes             |
| Chart table             | yes             |
| Aft Cabin               | yes             |
| Dinette                 | yes             |
| Sliding door to cockpit | yes             |
| Opening door to cockpit | yes             |
| Galley                  | yes             |
| Countertop              | plastic         |
| Sink                    | stainless steel |
| Cooker                  | calor gas       |
| Oven                    | yes             |
| Fridge                  | X 2             |
| Hot water system        | 220V + engine   |
| Water pressure system   | electrical      |
| Kettle                  | yes             |
| Crockery                | yes             |
| Owners cabin            | double bed      |
| Bathroom                | separate        |
| Toilet                  | separate        |
| Toilet system           | manual          |
|                         |                 |