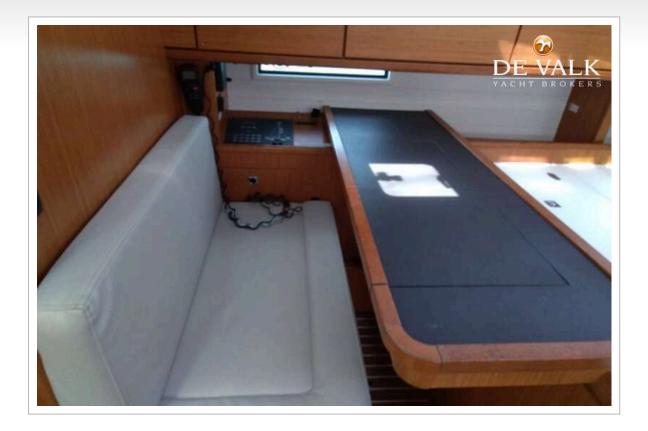

#### ACCOMMODATION

| Cabins                  | 5               |
|-------------------------|-----------------|
| Berths                  | 10              |
| Interior                | oak             |
| Floor                   | woodprint       |
| Saloon                  | yes             |
| Chart table             | yes             |
| Aft Cabin               | yes             |
| Dinette                 | yes             |
| Sliding door to cockpit | yes             |
| Opening door to cockpit | yes             |
| Galley                  | yes             |
| Countertop              | plastic         |
| Sink                    | stainless steel |
| Cooker                  | calor gas       |
| Oven                    | yes             |
| Fridge                  | X 2             |
| Hot water system        | 220V + engine   |
| Water pressure system   | electrical      |
| Kettle                  | yes             |
| Crockery                | yes             |
| Owners cabin            | double bed      |
| Bathroom                | separate        |
| Toilet                  | separate        |
| Toilet system           | manual          |
|                         |                 |