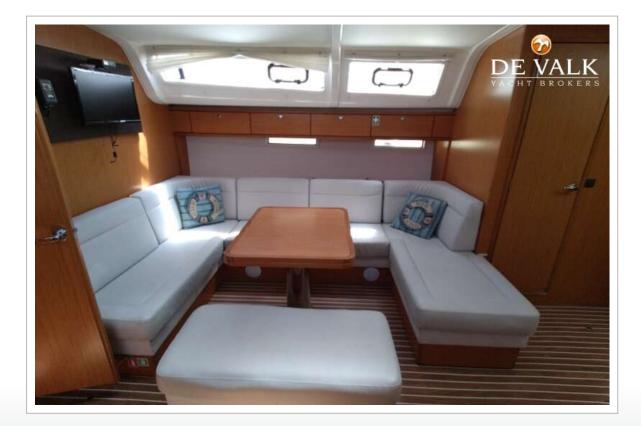

#### ACCOMMODATION

| Cabins                  | 5               |
|-------------------------|-----------------|
| Berths                  | 10              |
| Interior                | oak             |
| Floor                   | woodprint       |
| Saloon                  | yes             |
| Chart table             | yes             |
| Aft Cabin               | yes             |
| Dinette                 | yes             |
| Sliding door to cockpit | yes             |
| Opening door to cockpit | yes             |
| Galley                  | yes             |
| Countertop              | plastic         |
| Sink                    | stainless steel |
| Cooker                  | calor gas       |
| Oven                    | yes             |
| Fridge                  | X 2             |
| Hot water system        | 220V + engine   |
| Water pressure system   | electrical      |
| Kettle                  | yes             |
| Crockery                | yes             |
| Owners cabin            | double bed      |
| Bathroom                | separate        |
| Toilet                  | separate        |
| Toilet system           | manual          |
|                         |                 |