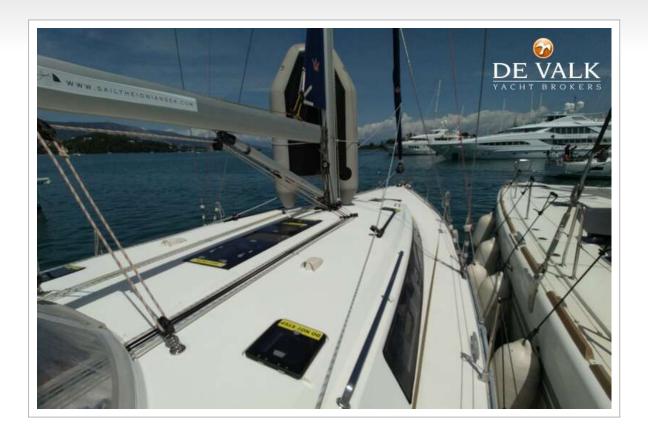

#### GENERAL

| Model                        | BAVARIA CRUISER 51        |  |
|------------------------------|---------------------------|--|
| Туре                         | sailing yacht             |  |
| LOA (m)                      | 14,98                     |  |
| LWL (m)                      | 14,26                     |  |
| Beam (m)                     | 4,60                      |  |
| Draft (m)                    | 1,95                      |  |
| Year built                   | 2015                      |  |
| Builder                      | BAVARIA YACHTBAU GMBH     |  |
| Country                      | Germany                   |  |
| Displacement (t)             | 14,1                      |  |
| Gross tonnage                | 34                        |  |
| Net tonnage                  | 30,93                     |  |
| CE norm                      | A                         |  |
| Hull material                | GRP                       |  |
| Hull colour                  | white                     |  |
| Keel type                    | fin keel with bulb        |  |
| Superstructure material      | GRP                       |  |
| Deck material                | GRP                       |  |
| Deck finish                  | non-skid moulded in       |  |
| Superstructure deck finish   | non-skid moulded in       |  |
| Cockpit deck finish          | teak                      |  |
| Antifouling (year)           | 2024                      |  |
| Window frame                 | aluminium                 |  |
| Deckhatch                    | yes                       |  |
| Portholes                    | yes                       |  |
| Fuel tank (litre)            | polyethylene 300          |  |
| Level indicator (fuel tank)  | yes                       |  |
| Freshwater tank (litre)      | polyethylene 600          |  |
| Level indicator (freshwater) | yes                       |  |
| Blackwater tank (litre)      | polyethylene 210 (3 X 70) |  |
|                              |                           |  |

#### RIGGING

| Standing rigging  | wire                 |
|-------------------|----------------------|
| Brand mast        | Seldén               |
| Material mast     | aluminium            |
| Mainsail          | NEW 2023             |
| Genoa             | NEW 2023             |
| Genoa furler      | yes                  |
| Reefing System    | main in-mast furling |
| Backstay adjuster | mechanical           |
|                   |                      |