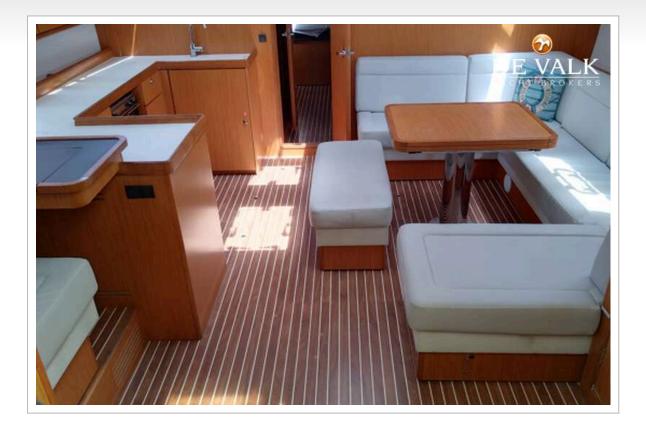

#### ACCOMMODATION

| Cabins                  | 5               |
|-------------------------|-----------------|
| Berths                  | 10              |
| Interior                | oak             |
| Floor                   | woodprint       |
| Saloon                  | yes             |
| Chart table             | yes             |
| Aft Cabin               | yes             |
| Dinette                 | yes             |
| Sliding door to cockpit | yes             |
| Opening door to cockpit | yes             |
| Galley                  | yes             |
| Countertop              | plastic         |
| Sink                    | stainless steel |
| Cooker                  | calor gas       |
| Oven                    | yes             |
| Fridge                  | X 2             |
| Hot water system        | 220V + engine   |
| Water pressure system   | electrical      |
| Kettle                  | yes             |
| Crockery                | yes             |
| Owners cabin            | double bed      |
| Bathroom                | separate        |
| Toilet                  | separate        |
| Toilet system           | manual          |
|                         |                 |