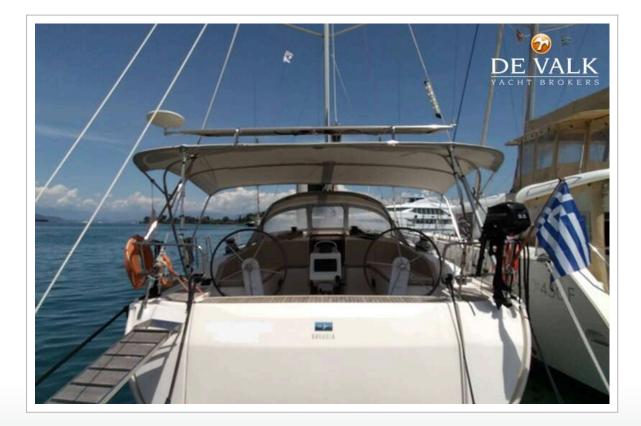

#### **BROKER'S COMMENTS**

The Bavaria Cruiser 51 style impresses with its abundance of indoor and outdoor spaces. At the stern there is a large folding swim platform, which increases the already spacious cockpit. BAV CR. 51 is a yacht with a Mediterranean cockpit that is suitable for private use or charter. She is also one of the most popular charter yachts in the world that she is hard to beat when it comes to comfort and optimum sailing performance.

#### EQUIPMENT

| Sprayhood                  | yes             |
|----------------------------|-----------------|
| Bimini                     | yes             |
| Cockpit cushions           | yes             |
| Cockpit table              | yes             |
| Bathing platform           | yes             |
| Boarding ladder            | yes             |
| Gangway                    | yes             |
| Deck shower                | yes             |
| Anchor                     | Delta           |
| Anchor chain               | 80m             |
| Anchor 2                   | Danforth        |
| Anchor chain               | 20m             |
| Windlass                   | electrical      |
| Dinghy                     | yes             |
| Outboard                   | yes             |
| Sea railing                | stainless steel |
| Grab rail (superstructure) | stainless steel |
| Railing side opening gates | yes             |
| Life raft                  | yes             |
| Life raft (pers)           | valise (or bag) |
|                            |                 |