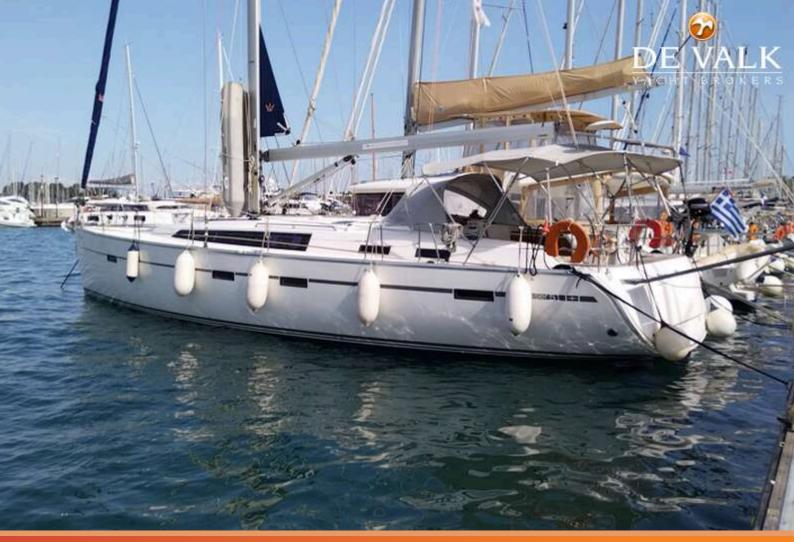

#### **BROKER'S COMMENTS**

The Bavaria Cruiser 51 style impresses with its abundance of indoor and outdoor spaces. At the stern there is a large folding swim platform, which increases the already spacious cockpit. BAV CR. 51 is a yacht with a Mediterranean cockpit that is suitable for private use or charter. She is also one of the most popular charter yachts in the world that she is hard to beat when it comes to comfort and optimum sailing performance.

#### GENERAL

| Model                        | BAVARIA CRUISER 51        |  |
|------------------------------|---------------------------|--|
| Туре                         | sailing yacht             |  |
| LOA (m)                      | 14,98                     |  |
| LWL (m)                      | 14,26                     |  |
| Beam (m)                     | 4,60                      |  |
| Draft (m)                    | 1,95                      |  |
| Year built                   | 2015                      |  |
| Builder                      | BAVARIA YACHTBAU GMBH     |  |
| Country                      | Germany                   |  |
| Displacement (t)             | 14,1                      |  |
| Gross tonnage                | 34                        |  |
| Net tonnage                  | 30,93                     |  |
| CE norm                      | A                         |  |
| Hull material                | GRP                       |  |
| Hull colour                  | white                     |  |
| Keel type                    | fin keel with bulb        |  |
| Superstructure material      | GRP                       |  |
| Deck material                | GRP                       |  |
| Deck finish                  | non-skid moulded in       |  |
| Superstructure deck finish   | non-skid moulded in       |  |
| Cockpit deck finish          | teak                      |  |
| Antifouling (year)           | 2024                      |  |
| Window frame                 | aluminium                 |  |
| Deckhatch                    | yes                       |  |
| Portholes                    | yes                       |  |
| Fuel tank (litre)            | polyethylene 300          |  |
| Level indicator (fuel tank)  | yes                       |  |
| Freshwater tank (litre)      | polyethylene 600          |  |
| Level indicator (freshwater) | yes                       |  |
| Blackwater tank (litre)      | polyethylene 210 (3 X 70) |  |
|                              |                           |  |