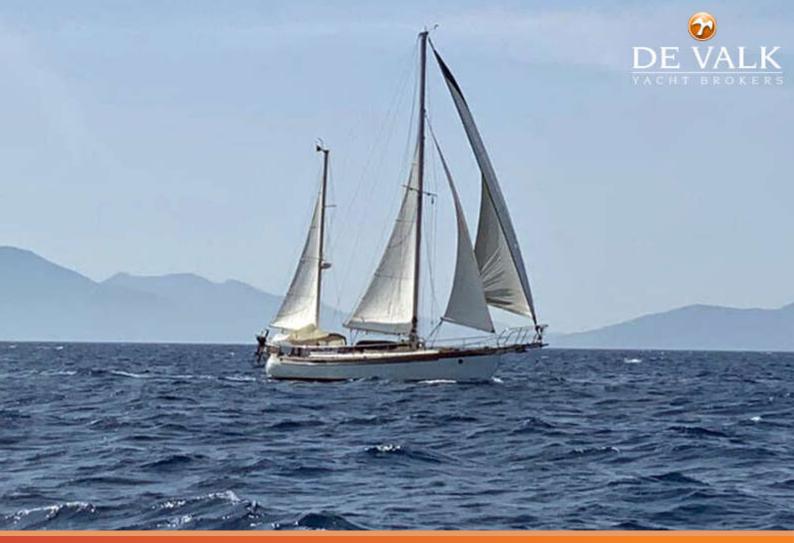

#### **BROKER'S COMMENTS**

Cutter rigged ketch with various sails and Lewmar winches, and offers accommodation for 8 people in double and single cabins. This yacht is crafted with a fiberglass hull and features solid teak woodwork and bronze fittings. It is equipped with a long keel and a 66 hp Yanmar diesel engine, overhauled in 2021

### RIGGING

| Rigging                 | cutter Ketch          |
|-------------------------|-----------------------|
| Standing rigging        | wire                  |
| Material mast           | aluminium             |
| Spreaders               | yes                   |
| Mainsail                | yes                   |
| Cutterstay              | yes                   |
| Mizzen                  | yes                   |
| Genoa                   | yes                   |
| Halyard winches         | Lewmar bronze all     |
| Reefing winch           | Lewmar bronze all     |
| Multifunctional winches | X 7 Lewmar bronze all |