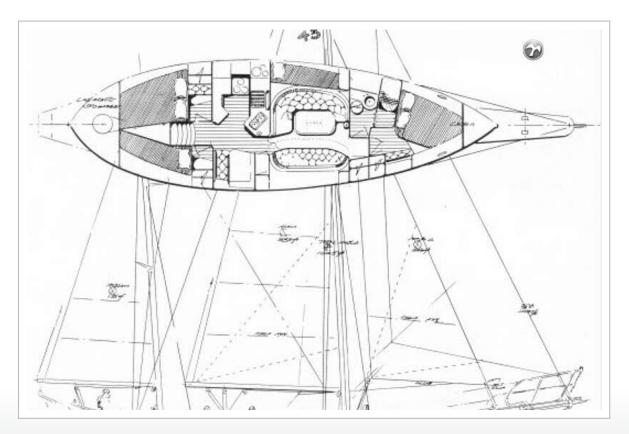

#### GENERAL

| Model                   | HANS CHRISTIAN 43                                        |
|-------------------------|----------------------------------------------------------|
| Туре                    | sailing yacht                                            |
| LOA (m)                 | 14,00                                                    |
| Beam (m)                | 4,22                                                     |
| Draft (m)               | 2,03                                                     |
| Year built              | 1989                                                     |
| Builder                 | King Dragon (SGP)                                        |
| Country                 | Taiwan                                                   |
| Designer                | Robert Perry                                             |
| Displacement (t)        | 18                                                       |
| Hull material           | GRP                                                      |
| Hull colour             | white                                                    |
| Keel type               | long keel                                                |
| Superstructure material | GRP                                                      |
| Deck material           | GRP                                                      |
| Deck finish             | teak                                                     |
| Cockpit deck finish     | teak                                                     |
| Window frame            | Bronze                                                   |
| Deckhatch               | With fly screens                                         |
| Portholes               | With fly screens                                         |
| Fuel tank (litre)       | X 2 (total 500 Lt)                                       |
| Freshwater tank (litre) | X 2 (total 700 Lt)                                       |
| Blackwater tank (litre) | X1 (80 Lt)                                               |
| Wheel steering          | Whitlock                                                 |
| Outside helm position   | yes                                                      |
| Extra info              | Sewing machine, Vacuum cleaner, various warps & snubbers |
| Extra info              | X 2 folding bicycles                                     |

### ACCOMMODATION

Cabins

| SaloonyesDinetteyesDinette to convert into berthyesOpening door to ackpityesOpening door to aft deckyesGalleyyesCountertopyesSinkDoubleCookerGas x 3 BurnersOven& GrillHot water systemyesWater pressure systemyesCockeryyesOwners cabinyesMathoomyesBathroomyesShoweryesGuest cabin 1yesWardrobeyesBathroomyesShoweryesCust cabin 2yesWardrobeyesBathroomyesShoweryesGuest cabin 1yesWardrobeyesBathroomyesGuest cabin 2yesMardrobeyesBathroomyesGuest cabin 2yesShoweryesShoweryesFathroomyesShoweryesGuest cabin 2yesShoweryesShoweryesShoweryesShoweryesShoweryesShoweryesShoweryesShoweryesShoweryesShoweryesShoweryesShoweryesShoweryesShoweryesShoweryes                                            | Berths                        | 8               |
|------------------------------------------------------------------------------------------------------------------------------------------------------------------------------------------------------------------------------------------------------------------------------------------------------------------------------------------------------------------------------------------------------------------------------------------------------------------------------------------------------------------------------------------------------------------------------------------------------------------------------------------------------------------------------------------------------------|-------------------------------|-----------------|
| Direct to convert into berthyesOpening door to cockpityesOpening door to aft deckyesGalleyyesCountertopyesSinkDoubleCookerGas x 3 BurnersOven& GrillFridgePlus Cool BoxHot water systemyesVater pressure systemyesCookeryyesOwners cabinyesWatrobeyesBathroomyesShoweryesGuest cabin 1yesWardrobeyesBathroomyesToiletyesWash basinyesShoweryesGuest cabin 2yesWash basinyesShoweryesGuest cabin 2yesWardrobeyesShoweryesBathroomyesShoweryesShoweryesBathroomyesShoweryesBathroomyesShoweryesShoweryesShoweryesShoweryesShoweryesShoweryesShoweryesShoweryesShoweryesShoweryesShoweryesShoweryesShoweryesShoweryesShoweryesShoweryesShoweryesShoweryes                                                     | Saloon                        | yes             |
| Opening door to cockpityesOpening door to aft deckyesGalleyyesCountertopyesSinkDoubleCookerGas x 3 BurnersOven& GrillFridgePlus Cool BoxHot water systemyesWater pressure systemyesCrockeryyesOwners cabindouble bedWardrobeyesBathroomyesGuest cabin 1yesWardrobeyesBathroomyesCouble bedyesGuest cabin 2yesWardrobeyesBathroomyesGuest cabin 2yesWardrobeyesBathroomyesShoweryesGuest cabin 2yesWardrobeyesShoweryesShoweryesBathroomyesShoweryesShoweryesShoweryesShoweryesShoweryesShoweryesShoweryesShoweryesShoweryesShoweryesShoweryesShoweryesShoweryesShoweryesShoweryesShoweryesShoweryesShoweryesShoweryesShoweryesShoweryesShoweryesSh                                                         | Dinette                       | yes             |
| Opening door to aft deckyesGalleyyesGountertopyesSinkDoubleCookerGas x 3 BurnersOven& GrillFridgePlus Cool BoxHot water systemyesWater pressure systemyesHot water tapyesCrockeryyesOwners cabindouble bedWash basinyesShoweryesGuest cabin 1yesWardrobeyesBathroomyesGuest cabin 2yesShoweryesGuest cabin 2yesWash basinyesShoweryesGuest cabin 2yesMash basinyesWash basinyesShoweryesGuest cabin 2yesShoweryesShoweryesShoweryesShoweryesShoweryesShoweryesShoweryesShoweryesShoweryesShoweryesShoweryesShoweryesShoweryesShoweryesShoweryesShoweryesShoweryesShoweryesShoweryesShoweryesShoweryesShoweryesShoweryesShoweryesShoweryesShower <th>Dinette to convert into berth</th> <td>yes</td>        | Dinette to convert into berth | yes             |
| GalleyyesGalleyyesCountertopyesSinkDoubleCookerGas x 3 BurnersOven& GrillFridgePlus Cool BoxHot water systemyesWater pressure systemyesHot water tapyesCrockeryyesOwners cabindouble bedWardrobeyesBathroomyesGuest cabin 1yesWardrobeyesBathroomyesToiletyesWash basinyesShoweryesGuest cabin 1yesWash basinyesShoweryesGuest cabin 2yesWash basinyesWash basinyesShoweryesGuest cabin 2yesShoweryesShoweryesShoweryesShoweryesShoweryesShoweryesShoweryesShoweryesShoweryesShoweryesShoweryesShoweryesShoweryesShoweryesShoweryesShoweryesShoweryesShoweryesShoweryesShoweryesShoweryesShoweryesShoweryesShoweryesShoweryes <t< td=""><th>Opening door to cockpit</th><td>yes</td></t<>                  | Opening door to cockpit       | yes             |
| CountertopyesSinkDoubleCookerGas x 3 BurnersOven& GrillFridgePlus Cool BoxHot water systemyesWater pressure systemyesHot water tapyesCrockeryyesOwners cabindouble bedWardrobeyesBathroomyesShoweryesGuest cabin 1yesWardrobeyesBathroomyesShoweryesGuest cabin 1yesWash basinyesShoweryesGuest cabin 2yesWash basinyesBathroomyesBathroomyesBathroomyesWash basinyesBathroomyesWash basinyesWash basinyesShoweryesBathroomyesShoweryesShoweryesShoweryesShoweryesShoweryesShoweryesShoweryesShoweryesShoweryesShoweryesShoweryesShoweryesShoweryesShoweryesShoweryesShoweryesShoweryesShoweryesShoweryesShoweryesShoweryesShoweryes                                                                       | Opening door to aft deck      | yes             |
| SinkDoubleCookerGas x 3 BurnersOven& GrillFridgePlus Cool BoxHot water systemyesWater pressure systemyesHot water tapyesCrockeryyesOwners cabindouble bedWardrobeyesBathroomyesGuest cabin 1yesWardrobeyesBathroomyesGuest cabin 1yesWardrobeyesBathroomyesGuest cabin 2yesMash basinyesShoweryesBathroomyesGuest cabin 1yesWash basinyesBathroomyesYageyesWash basinyesShoweryesWash basinyesWash basinyesWash basinyesShoweryesShoweryesShoweryesShoweryesShoweryesShoweryesShoweryesShoweryesShoweryesShoweryesShoweryesShoweryesShoweryesShoweryesShoweryesShoweryesShoweryesShoweryesShoweryesShoweryesShoweryesShoweryesShoweryes </td <th>Galley</th> <td>yes</td>                                  | Galley                        | yes             |
| CookerGas x 3 BurnersOven& GrillFridgePlus Cool BoxHot water systemyesWater pressure systemyesHot water tapyesCrockeryyesOwners cabindouble bedWardrobeyesBathroomyesShoweryesGuest cabin 1double bedWardrobeyesBathroomyesGuest cabin 1yesWardrobeyesBathroomyesGuest cabin 1yesWardrobeyesBathroomyesToiletyesWardrobeyesBathroomyesGuest cabin 2yesWash basinyesShoweryesGuest cabin 2yesMardrobeyesShoweryesShoweryesGuest cabin 2yesWardrobeyesBathroomyesShoweryesShoweryesShoweryesShoweryesShoweryesShoweryesShoweryesShoweryesShoweryesShoweryesShoweryesShoweryesShoweryesShoweryesShoweryesShoweryesShoweryesShoweryesShoweryesShower </td <th>Countertop</th> <td>yes</td>                     | Countertop                    | yes             |
| Oven& GrillFridgePlus Cool BoxHot water systemyesWater pressure systemyesHot water tapyesCrockeryyesOwners cabindouble bedWardrobeyesBathroomyesToiletyesWardrobeyesGuest cabin 1double bedWardrobeyesBathroomyesGuest cabin 1double bedWardrobeyesBathroomyesGuest cabin 1yesKash basinyesShoweryesBathroomyesGuest cabin 2yesWardrobeyesBathroomyesShoweryesShoweryesShoweryesShoweryesShoweryesShoweryesShoweryesShoweryesShoweryesShoweryesShoweryesShoweryesShoweryesShoweryesShoweryesShoweryesShoweryesShoweryesShoweryesShoweryesShoweryesShoweryesShoweryesShoweryesShoweryesShoweryesShoweryesShoweryesShoweryes<                                                                                | Sink                          | Double          |
| FridgePlus Cool BoxHot water systemyesWater pressure systemyesHot water tapyesCrockeryyesOwners cabindouble bedWardrobeyesBathroomyesToiletyesShoweryesGuest cabin 1double bedWardrobeyesBathroomyesGuest cabin 1yesWash basinyesShoweryesGuest cabin 1yesWash basinyesShoweryesBathroomyesGuest cabin 2yesShoweryesShoweryesShoweryesShoweryesShoweryesShoweryesShoweryesShoweryesShoweryesShoweryesShoweryesShoweryesShoweryesShoweryesShoweryesShoweryesShoweryesShoweryesShoweryesShoweryesShoweryesShoweryesShoweryesShoweryesShoweryesShoweryesShoweryesShoweryesShoweryesShoweryesShoweryesShoweryesShower<                                                                                         | Cooker                        | Gas x 3 Burners |
| Hot water systemyesWater pressure systemyesHot water tapyesCrockeryyesOwners cabindouble bedWardrobeyesBathroomyesToiletyesWash basinyesShoweryesGuest cabin 1double bedWardrobeyesBathroomyesGuest cabin 2yesWash basinyesBathroomyesGuest cabin 2yesWardrobeyesBathroomyesShoweryesBathroomyesWash basinyesWash basinyesShoweryesWash basinyesWash basinyesWash basinyesWash basinyesShoweryesGuest cabin 2yesWardrobeyesBathroomyesWardrobeyesBathroomyesWardrobeyesBathroomyesWardrobeyesBathroomyesWardrobeyesBathroomyesWardrobeyesBathroomyesWardrobeyesBathroomyesWardrobeyesBathroomyesBathroomyesBathroomyesBathroomyesBathroomyesBathroomyesBathroomyes </td <th>Oven</th> <td>&amp; Grill</td> | Oven                          | & Grill         |
| Water pressure systemyesHot water tapyesCrockeryyesOwners cabindouble bedWardrobeyesBathroomyesToiletyesWash basinyesShoweryesGuest cabin 1double bedWardrobeyesBathroomyesGuest cabin 2yesMash basinyesGuest cabin 1yesWardrobeyesBathroomyesGuest cabin 2yesShoweryesBathroomyesYash basinyesBathroomyesShoweryesShoweryesShoweryesShoweryesShoweryesShoweryesShoweryesShoweryesShoweryesShoweryesShoweryesShoweryesShoweryesShoweryesShoweryesShoweryesShoweryesShoweryesShoweryesShoweryesShoweryesShoweryesShoweryesShoweryesShoweryesShoweryesShoweryesShoweryesShoweryesShoweryesShoweryesShoweryes <th>Fridge</th> <td>Plus Cool Box</td>                                                          | Fridge                        | Plus Cool Box   |
| Hot water tapyesCrockeryyesOwners cabindouble bedWardrobeyesBathroomyesToiletyesWash basinyesShoweryesGuest cabin 1double bedWardrobeyesBathroomyesGuest cabin 2yesShoweryesGuest cabin 2yesShoweryesYash basinyesBathroomyesGuest cabin 2yesShoweryesShoweryesShoweryesShoweryesShoweryesShoweryesShoweryesShoweryesShoweryesShoweryesShoweryesShoweryesShoweryesShoweryesShoweryesShoweryesShoweryesShoweryesShoweryesShoweryesShoweryesShoweryesShoweryesShoweryesShoweryesShoweryesShoweryesShoweryesShoweryesShoweryesShoweryesShoweryesShoweryesShoweryesShoweryesShoweryesShower                                                                                                                    | Hot water system              | yes             |
| CrockeryyesOwners cabindouble bedWardrobeyesBathroomyesToiletyesWash basinyesShoweryesGuest cabin 1double bedWardrobeyesBathroomyesToiletyesWardrobeyesBathroomyesGuest cabin 1yesBathroomyesGuest cabin 2yesShoweryesShoweryesShoweryesShoweryesShoweryesShoweryesGuest cabin 2yesWardrobeyesBathroomyesWardrobeyesShoweryesShoweryesShoweryesShoweryesShoweryesShoweryesShoweryesShoweryesShoweryesShoweryesShoweryesShoweryesShoweryesShoweryesShoweryesShoweryesShoweryesShoweryesShoweryesShoweryesShoweryesShoweryesShoweryesShoweryesShoweryesShoweryesShoweryesShoweryesShower<                                                                                                                    | Water pressure system         | yes             |
| Owners cabindouble bedWardrobeyesBathroomyesToiletyesWash basinyesShoweryesGuest cabin 1double bedWardrobeyesBathroomyesToiletyesWardrobeyesBathroomyesGuest cabin 2yesShoweryesShoweryesShoweryesGuest cabin 2yesShoweryesShoweryesShoweryesShoweryesShoweryesShoweryesShoweryesShoweryesShoweryesShoweryesShoweryesShoweryesShoweryesShoweryesShoweryesShoweryesShoweryesShoweryesShoweryesShoweryesShoweryesShoweryesShoweryesShoweryesShoweryesShoweryesShoweryesShoweryesShoweryesShoweryesShoweryesShoweryesShoweryesShoweryesShoweryesShoweryesShoweryesShoweryes<                                                                                                                                  | Hot water tap                 | yes             |
| WardrobeyesBathroomyesToiletyesWash basinyesShoweryesGuest cabin 1double bedWardrobeyesBathroomyesToiletyesWash basinyesShoweryesBathroomyesGuest cabin 2yesShoweryesShoweryesShoweryesGuest cabin 2yesBathroomyesShoweryesShoweryesGuest cabin 2yesBathroomyesShoweryesShoweryesShoweryesShoweryesShoweryesBathroomyesShoweryesShoweryesShoweryesShoweryesShoweryesShoweryesShoweryesShoweryesShoweryesShoweryesShoweryesShoweryesShoweryesShoweryesShoweryesShoweryesShoweryesShoweryesShoweryesShoweryesShoweryesShoweryesShoweryesShoweryesShoweryesShoweryesShoweryes <th>Crockery</th> <td>yes</td>                                                                                                  | Crockery                      | yes             |
| BathroomyesToiletyesWash basinyesShoweryesGuest cabin 1double bedWardrobeyesBathroomyesToiletyesWash basinyesShoweryesGuest cabin 2yesShoweryesShoweryesShoweryesGuest cabin 2yesBathroomyesShoweryesGuest cabin 2yesBathroomyesShoweryesShoweryesGuest cabin 2yesShoweryesShoweryesShoweryesShoweryesShoweryesShoweryesShoweryesShoweryesShoweryesShoweryesShoweryesShoweryesShoweryesShoweryesShoweryesShoweryesShoweryesShoweryesShoweryesShoweryesShoweryesShoweryesShoweryesShoweryesShoweryesShoweryesShoweryesShoweryesShoweryesShoweryesShoweryesShoweryesShoweryes <th>Owners cabin</th> <td>double bed</td>                                                                                      | Owners cabin                  | double bed      |
| ToiletyesWash basinyesShoweryesGuest cabin 1double bedWardrobeyesBathroomyesToiletyesWash basinyesShoweryesGuest cabin 2yesBathroomyesShoweryesShoweryesGuest cabin 2yesBathroomyesShoweryesGuest cabin 2yesBathroomyesBathroomyesBathroomyes                                                                                                                                                                                                                                                                                                                                                                                                                                                              | Wardrobe                      | yes             |
| Wash basinyesShoweryesGuest cabin 1double bedWardrobeyesBathroomyesToiletyesWash basinyesShoweryesGuest cabin 2single bedWardrobeyes                                                                                                                                                                                                                                                                                                                                                                                                                                                                                                                                                                       | Bathroom                      | yes             |
| ShoweryesGuest cabin 1double bedWardrobeyesBathroomyesToiletyesWash basinyesShoweryesGuest cabin 2single bedWardrobeyesBathroomyes                                                                                                                                                                                                                                                                                                                                                                                                                                                                                                                                                                         | Toilet                        | yes             |
| Guest cabin 1double bedWardrobeyesBathroomyesToiletyesWash basinyesShoweryesGuest cabin 2single bedWardrobeyesBathroomyes                                                                                                                                                                                                                                                                                                                                                                                                                                                                                                                                                                                  | Wash basin                    | yes             |
| WardrobeyesBathroomyesToiletyesWash basinyesShoweryesGuest cabin 2single bedWardrobeyesBathroomyes                                                                                                                                                                                                                                                                                                                                                                                                                                                                                                                                                                                                         | Shower                        | yes             |
| BathroomyesToiletyesWash basinyesShoweryesGuest cabin 2single bedWardrobeyesBathroomyes                                                                                                                                                                                                                                                                                                                                                                                                                                                                                                                                                                                                                    | Guest cabin 1                 | double bed      |
| ToiletyesWash basinyesShoweryesGuest cabin 2single bedWardrobeyesBathroomyes                                                                                                                                                                                                                                                                                                                                                                                                                                                                                                                                                                                                                               | Wardrobe                      | yes             |
| Wash basinyesShoweryesGuest cabin 2single bedWardrobeyesBathroomyes                                                                                                                                                                                                                                                                                                                                                                                                                                                                                                                                                                                                                                        | Bathroom                      | yes             |
| ShoweryesGuest cabin 2single bedWardrobeyesBathroomyes                                                                                                                                                                                                                                                                                                                                                                                                                                                                                                                                                                                                                                                     | Toilet                        | yes             |
| Guest cabin 2single bedWardrobeyesBathroomyes                                                                                                                                                                                                                                                                                                                                                                                                                                                                                                                                                                                                                                                              | Wash basin                    | yes             |
| Wardrobe yes<br>Bathroom yes                                                                                                                                                                                                                                                                                                                                                                                                                                                                                                                                                                                                                                                                               | Shower                        | yes             |
| Bathroom yes                                                                                                                                                                                                                                                                                                                                                                                                                                                                                                                                                                                                                                                                                               | Guest cabin 2                 | single bed      |
| ,                                                                                                                                                                                                                                                                                                                                                                                                                                                                                                                                                                                                                                                                                                          | Wardrobe                      | yes             |
| Toilet yes                                                                                                                                                                                                                                                                                                                                                                                                                                                                                                                                                                                                                                                                                                 | Bathroom                      | yes             |
|                                                                                                                                                                                                                                                                                                                                                                                                                                                                                                                                                                                                                                                                                                            | Toilet                        | yes             |