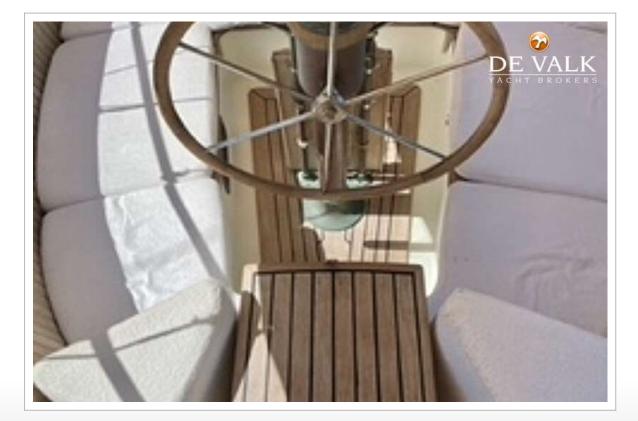

#### GENERAL

| Model                   | HANS CHRISTIAN 43                                        |
|-------------------------|----------------------------------------------------------|
| Туре                    | sailing yacht                                            |
| LOA (m)                 | 14,00                                                    |
| Beam (m)                | 4,22                                                     |
| Draft (m)               | 2,03                                                     |
| Year built              | 1989                                                     |
| Builder                 | King Dragon (SGP)                                        |
| Country                 | Taiwan                                                   |
| Designer                | Robert Perry                                             |
| Displacement (t)        | 18                                                       |
| Hull material           | GRP                                                      |
| Hull colour             | white                                                    |
| Keel type               | long keel                                                |
| Superstructure material | GRP                                                      |
| Deck material           | GRP                                                      |
| Deck finish             | teak                                                     |
| Cockpit deck finish     | teak                                                     |
| Window frame            | Bronze                                                   |
| Deckhatch               | With fly screens                                         |
| Portholes               | With fly screens                                         |
| Fuel tank (litre)       | X 2 (total 500 Lt)                                       |
| Freshwater tank (litre) | X 2 (total 700 Lt)                                       |
| Blackwater tank (litre) | X1 (80 Lt)                                               |
| Wheel steering          | Whitlock                                                 |
| Outside helm position   | yes                                                      |
| Extra info              | Sewing machine, Vacuum cleaner, various warps & snubbers |
| Extra info              | X 2 folding bicycles                                     |