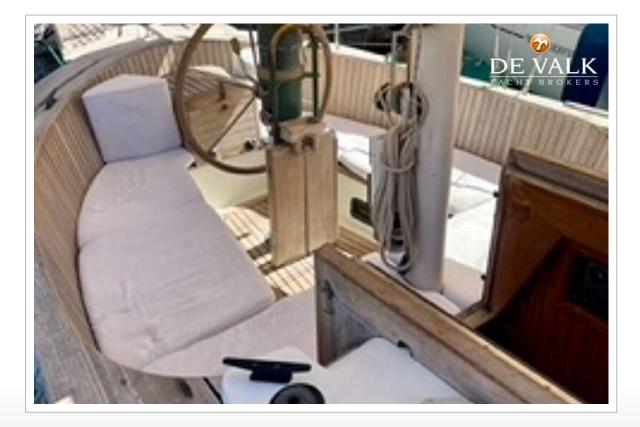

#### GENERAL

| Model                   | HANS CHRISTIAN 43                                        |
|-------------------------|----------------------------------------------------------|
| Туре                    | sailing yacht                                            |
| LOA (m)                 | 14,00                                                    |
| Beam (m)                | 4,22                                                     |
| Draft (m)               | 2,03                                                     |
| Year built              | 1989                                                     |
| Builder                 | King Dragon (SGP)                                        |
| Country                 | Taiwan                                                   |
| Designer                | Robert Perry                                             |
| Displacement (t)        | 18                                                       |
| Hull material           | GRP                                                      |
| Hull colour             | white                                                    |
| Keel type               | long keel                                                |
| Superstructure material | GRP                                                      |
| Deck material           | GRP                                                      |
| Deck finish             | teak                                                     |
| Cockpit deck finish     | teak                                                     |
| Window frame            | Bronze                                                   |
| Deckhatch               | With fly screens                                         |
| Portholes               | With fly screens                                         |
| Fuel tank (litre)       | X 2 (total 500 Lt)                                       |
| Freshwater tank (litre) | X 2 (total 700 Lt)                                       |
| Blackwater tank (litre) | X1 (80 Lt)                                               |
| Wheel steering          | Whitlock                                                 |
| Outside helm position   | yes                                                      |
| Extra info              | Sewing machine, Vacuum cleaner, various warps & snubbers |
| Extra info              | X 2 folding bicycles                                     |