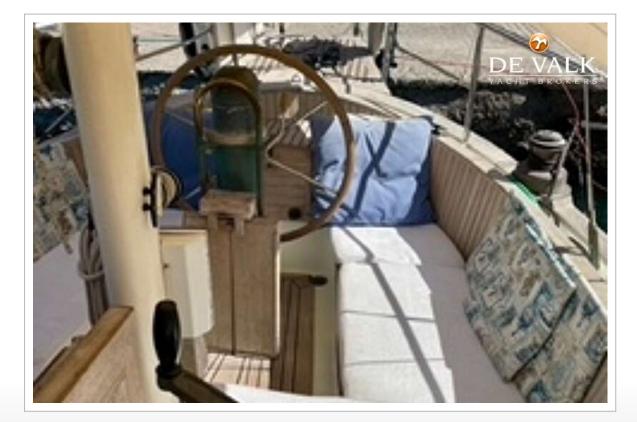

#### GENERAL

| Model                   | HANS CHRISTIAN 43                                        |
|-------------------------|----------------------------------------------------------|
| Туре                    | sailing yacht                                            |
| LOA (m)                 | 14,00                                                    |
| Beam (m)                | 4,22                                                     |
| Draft (m)               | 2,03                                                     |
| Year built              | 1989                                                     |
| Builder                 | King Dragon (SGP)                                        |
| Country                 | Taiwan                                                   |
| Designer                | Robert Perry                                             |
| Displacement (t)        | 18                                                       |
| Hull material           | GRP                                                      |
| Hull colour             | white                                                    |
| Keel type               | long keel                                                |
| Superstructure material | GRP                                                      |
| Deck material           | GRP                                                      |
| Deck finish             | teak                                                     |
| Cockpit deck finish     | teak                                                     |
| Window frame            | Bronze                                                   |
| Deckhatch               | With fly screens                                         |
| Portholes               | With fly screens                                         |
| Fuel tank (litre)       | X 2 (total 500 Lt)                                       |
| Freshwater tank (litre) | X 2 (total 700 Lt)                                       |
| Blackwater tank (litre) | X1 (80 Lt)                                               |
| Wheel steering          | Whitlock                                                 |
| Outside helm position   | yes                                                      |
| Extra info              | Sewing machine, Vacuum cleaner, various warps & snubbers |
| Extra info              | X 2 folding bicycles                                     |

#### EQUIPMENT

| Sun awning       | X 4                                         |
|------------------|---------------------------------------------|
| Winter cover     | yes                                         |
| Cockpit cushions | yes                                         |
| Cockpit table    | yes                                         |
| Boarding ladder  | yes                                         |
| Gangway          | yes                                         |
| Anchor           | yes                                         |
| Anchor chain     | 60 m x 10 mm                                |
| Anchor 2         | Danforth 10 Kg                              |
| Anchor chain     | Rope line                                   |
| Windlass         | electrical Muir 1200 W with cockpit control |
| Dinghy           | 4,6 m Inflatable with hard bottom           |
| Outboard         | Mercury 6 Hp                                |
| Sea railing      | yes                                         |
| Lifejackets      | X 6 (x 2 self inflating)                    |
| Safety harness   | Х 2                                         |
| Lifebuoy         | yes                                         |
| Fenders          | yes                                         |
| Mooring lines    | yes                                         |
|                  |                                             |