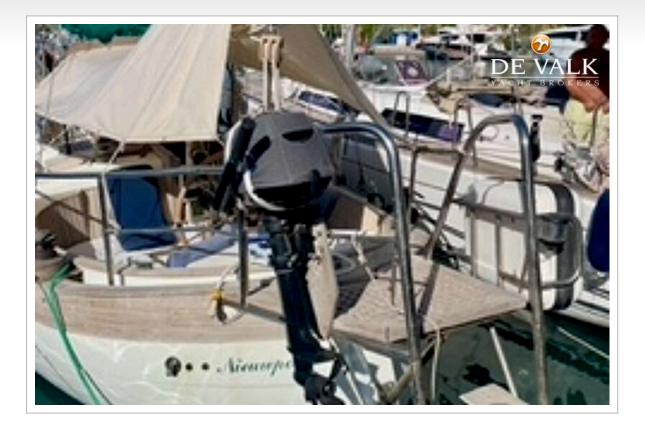

#### EQUIPMENT

| Sun awning       | X 4                                         |
|------------------|---------------------------------------------|
| Winter cover     | yes                                         |
| Cockpit cushions | yes                                         |
| Cockpit table    | yes                                         |
| Boarding ladder  | yes                                         |
| Gangway          | yes                                         |
| Anchor           | yes                                         |
| Anchor chain     | 60 m x 10 mm                                |
| Anchor 2         | Danforth 10 Kg                              |
| Anchor chain     | Rope line                                   |
| Windlass         | electrical Muir 1200 W with cockpit control |
| Dinghy           | 4,6 m Inflatable with hard bottom           |
| Outboard         | Mercury 6 Hp                                |
| Sea railing      | yes                                         |
| Lifejackets      | X 6 (x 2 self inflating)                    |
| Safety harness   | Х 2                                         |
| Lifebuoy         | yes                                         |
| Fenders          | yes                                         |
| Mooring lines    | yes                                         |
|                  |                                             |