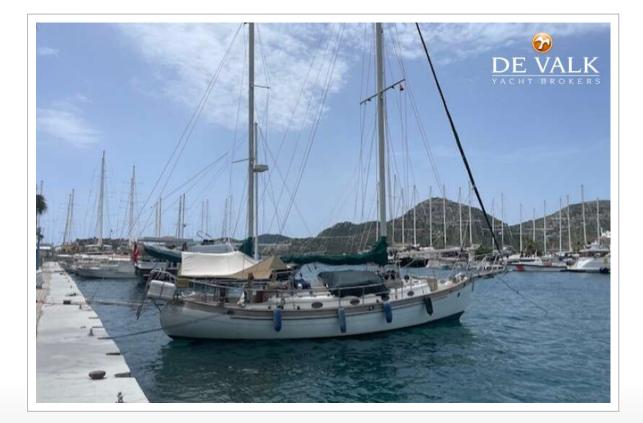

#### **BROKER'S COMMENTS**

Cutter rigged ketch with various sails and Lewmar winches, and offers accommodation for 8 people in double and single cabins. This yacht is crafted with a fiberglass hull and features solid teak woodwork and bronze fittings. It is equipped with a long keel and a 66 hp Yanmar diesel engine, overhauled in 2021

#### GENERAL

| Model                   | HANS CHRISTIAN 43                                        |
|-------------------------|----------------------------------------------------------|
| Туре                    | sailing yacht                                            |
| LOA (m)                 | 14,00                                                    |
| Beam (m)                | 4,22                                                     |
| Draft (m)               | 2,03                                                     |
| Year built              | 1989                                                     |
| Builder                 | King Dragon (SGP)                                        |
| Country                 | Taiwan                                                   |
| Designer                | Robert Perry                                             |
| Displacement (t)        | 18                                                       |
| Hull material           | GRP                                                      |
| Hull colour             | white                                                    |
| Keel type               | long keel                                                |
| Superstructure material | GRP                                                      |
| Deck material           | GRP                                                      |
| Deck finish             | teak                                                     |
| Cockpit deck finish     | teak                                                     |
| Window frame            | Bronze                                                   |
| Deckhatch               | With fly screens                                         |
| Portholes               | With fly screens                                         |
| Fuel tank (litre)       | X 2 (total 500 Lt)                                       |
| Freshwater tank (litre) | X 2 (total 700 Lt)                                       |
| Blackwater tank (litre) | X1 (80 Lt)                                               |
| Wheel steering          | Whitlock                                                 |
| Outside helm position   | yes                                                      |
| Extra info              | Sewing machine, Vacuum cleaner, various warps & snubbers |
| Extra info              | X 2 folding bicycles                                     |