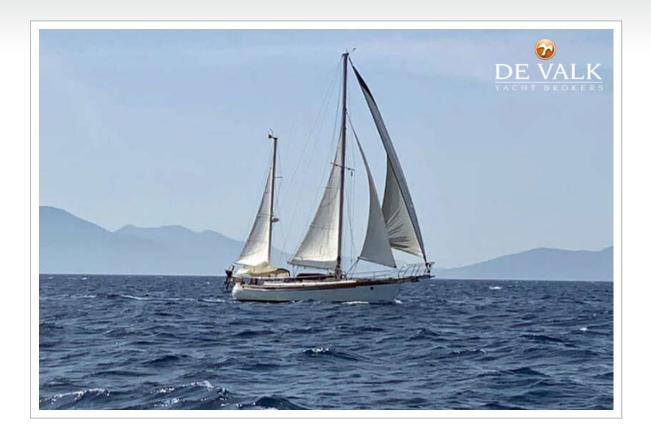

#### **BROKER'S COMMENTS**

Cutter rigged ketch with various sails and Lewmar winches, and offers accommodation for 8 people in double and single cabins. This yacht is crafted with a fiberglass hull and features solid teak woodwork and bronze fittings. It is equipped with a long keel and a 66 hp Yanmar diesel engine, overhauled in 2021

### RIGGING

| Rigging                 | cutter Ketch          |
|-------------------------|-----------------------|
| Standing rigging        | wire                  |
| Material mast           | aluminium             |
| Spreaders               | yes                   |
| Mainsail                | yes                   |
| Cutterstay              | yes                   |
| Mizzen                  | yes                   |
| Genoa                   | yes                   |
| Halyard winches         | Lewmar bronze all     |
| Reefing winch           | Lewmar bronze all     |
| Multifunctional winches | X 7 Lewmar bronze all |