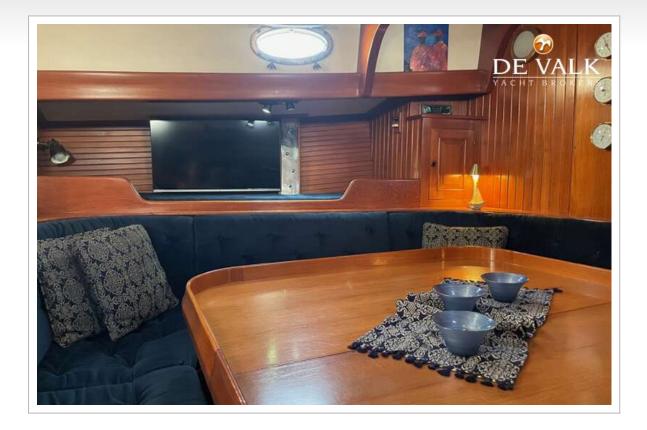

| Tools             | yes                                                         |
|-------------------|-------------------------------------------------------------|
| TV                | Android smart TV 80 cm                                      |
| Radio-cd player   | yes                                                         |
| Clock - barometer | yes                                                         |
| Fire extinguisher | yes                                                         |
| Extra info        | Diving equipment for two people, Goggles & Snorkels & Fins, |
| Extra info        | X3 Wet suits                                                |