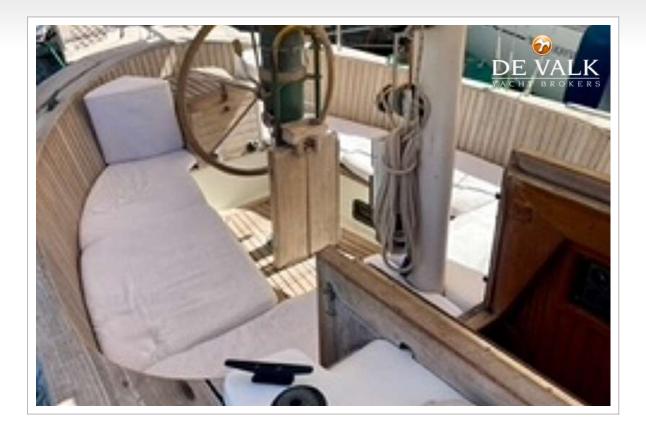

#### GENERAL

| Model                   | HANS CHRISTIAN 43                                        |
|-------------------------|----------------------------------------------------------|
| Туре                    | sailing yacht                                            |
| LOA (m)                 | 14,00                                                    |
| Beam (m)                | 4,22                                                     |
| Draft (m)               | 2,03                                                     |
| Year built              | 1989                                                     |
| Builder                 | King Dragon (SGP)                                        |
| Country                 | Taiwan                                                   |
| Designer                | Robert Perry                                             |
| Displacement (t)        | 18                                                       |
| Hull material           | GRP                                                      |
| Hull colour             | white                                                    |
| Keel type               | long keel                                                |
| Superstructure material | GRP                                                      |
| Deck material           | GRP                                                      |
| Deck finish             | teak                                                     |
| Cockpit deck finish     | teak                                                     |
| Window frame            | Bronze                                                   |
| Deckhatch               | With fly screens                                         |
| Portholes               | With fly screens                                         |
| Fuel tank (litre)       | X 2 (total 500 Lt)                                       |
| Freshwater tank (litre) | X 2 (total 700 Lt)                                       |
| Blackwater tank (litre) | X1 (80 Lt)                                               |
| Wheel steering          | Whitlock                                                 |
| Outside helm position   | yes                                                      |
| Extra info              | Sewing machine, Vacuum cleaner, various warps & snubbers |
| Extra info              | X 2 folding bicycles                                     |

### RIGGING

| Rigging                 | cutter Ketch          |
|-------------------------|-----------------------|
| Standing rigging        | wire                  |
| Material mast           | aluminium             |
| Spreaders               | yes                   |
| Mainsail                | yes                   |
| Cutterstay              | yes                   |
| Mizzen                  | yes                   |
| Genoa                   | yes                   |
| Halyard winches         | Lewmar bronze all     |
| Reefing winch           | Lewmar bronze all     |
| Multifunctional winches | X 7 Lewmar bronze all |