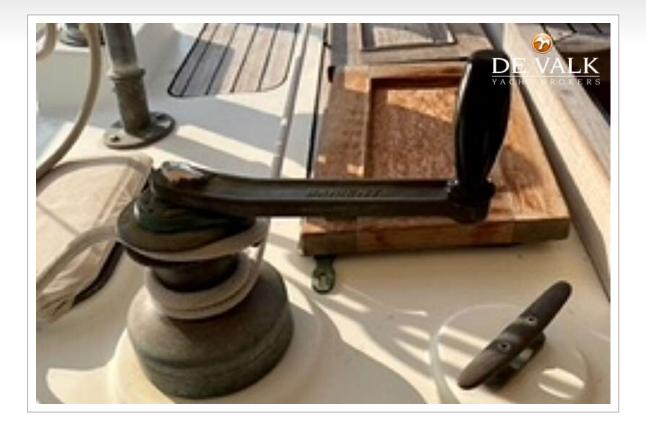

### RIGGING

| Rigging                 | cutter Ketch          |
|-------------------------|-----------------------|
| Standing rigging        | wire                  |
| Material mast           | aluminium             |
| Spreaders               | yes                   |
| Mainsail                | yes                   |
| Cutterstay              | yes                   |
| Mizzen                  | yes                   |
| Genoa                   | yes                   |
| Halyard winches         | Lewmar bronze all     |
| Reefing winch           | Lewmar bronze all     |
| Multifunctional winches | X 7 Lewmar bronze all |