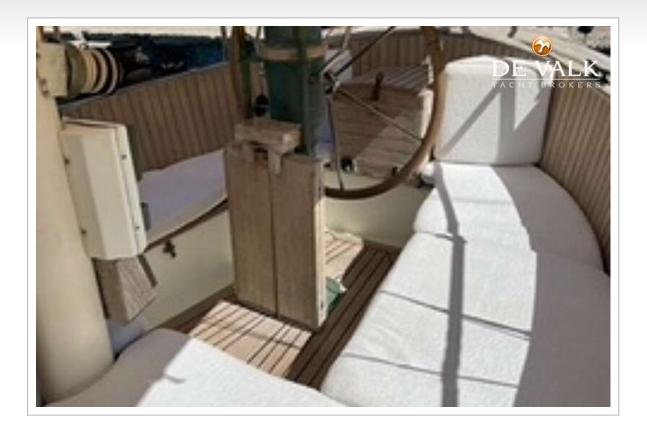

#### GENERAL

| Model                   | HANS CHRISTIAN 43                                        |
|-------------------------|----------------------------------------------------------|
| Туре                    | sailing yacht                                            |
| LOA (m)                 | 14,00                                                    |
| Beam (m)                | 4,22                                                     |
| Draft (m)               | 2,03                                                     |
| Year built              | 1989                                                     |
| Builder                 | King Dragon (SGP)                                        |
| Country                 | Taiwan                                                   |
| Designer                | Robert Perry                                             |
| Displacement (t)        | 18                                                       |
| Hull material           | GRP                                                      |
| Hull colour             | white                                                    |
| Keel type               | long keel                                                |
| Superstructure material | GRP                                                      |
| Deck material           | GRP                                                      |
| Deck finish             | teak                                                     |
| Cockpit deck finish     | teak                                                     |
| Window frame            | Bronze                                                   |
| Deckhatch               | With fly screens                                         |
| Portholes               | With fly screens                                         |
| Fuel tank (litre)       | X 2 (total 500 Lt)                                       |
| Freshwater tank (litre) | X 2 (total 700 Lt)                                       |
| Blackwater tank (litre) | X1 (80 Lt)                                               |
| Wheel steering          | Whitlock                                                 |
| Outside helm position   | yes                                                      |
| Extra info              | Sewing machine, Vacuum cleaner, various warps & snubbers |
| Extra info              | X 2 folding bicycles                                     |