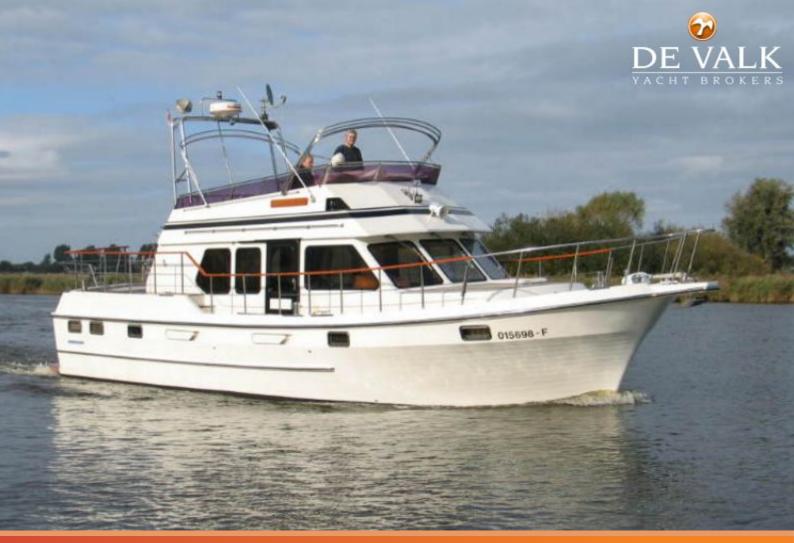

#### **BROKER'S COMMENTS**

This AMS Trawler combines comfort with functionality and quality. She sails easy thanks to her big twin engines and mooring is easy as she has both bow- and stern thruster. She is still in exceptional state of maintenance.

#### GENERAL

| Model            | AMS TRAWLER 420 |
|------------------|-----------------|
| Туре             | motor yacht     |
| LOA (m)          | 14,27           |
| Beam (m)         | 4,20            |
| Draft (m)        | 1,20            |
| Air draft (m)    | 3,70            |
| Year built       | 1993            |
| Builder          | AMS             |
| Country          | Germany         |
| Displacement (t) | 15              |
| Hull material    | GRP             |