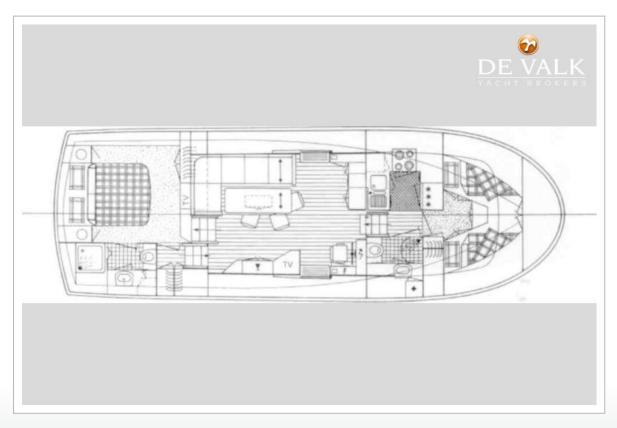

m)        | 1,20            |
| Air draft (m)    | 3,70            |
| Year built       | 1993            |
| Builder          | AMS             |
| Country          | Germany         |
| Displacement (t) | 15              |
| Hull material    | GRP             |

### ACCOMMODATION

| Cabins | 2 |
|--------|---|
| Berths | 5 |

### MACHINERY

| No of engines      | 2           |
|--------------------|-------------|
| Make               | Caterpillar |
| Туре               | 3208        |
| HP                 | 320,00      |
| kW                 | 235,20      |
| Fuel               | diesel      |
| Year installed     | 1993        |
| Maximum speed (kn) | 17          |
| Engine hours       | 1000        |
| Drive              | shaft       |

























5







6







7