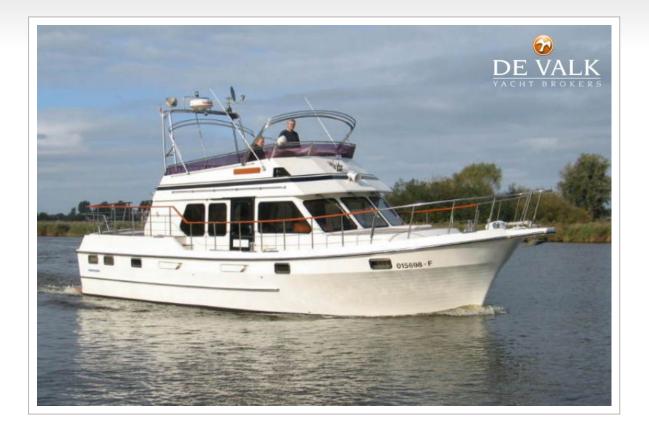

#### **BROKER'S COMMENTS**

This AMS Trawler combines comfort with functionality and quality. She sails easy thanks to her big twin engines and mooring is easy as she has both bow- and stern thruster. She is still in exceptional state of maintenance.

#### GENERAL

| Model            | AMS TRAWLER 420 |
|------------------|-----------------|
| Туре             | motor yacht     |
| LOA (m)          | 14,27           |
| Beam (m)         | 4,20            |
| Draft (m)        | 1,20            |
| Air draft (m)    | 3,70            |
| Year built       | 1993            |
| Builder          | AMS             |
| Country          | Germany         |
| Displacement (t) | 15              |
| Hull material    | GRP             |