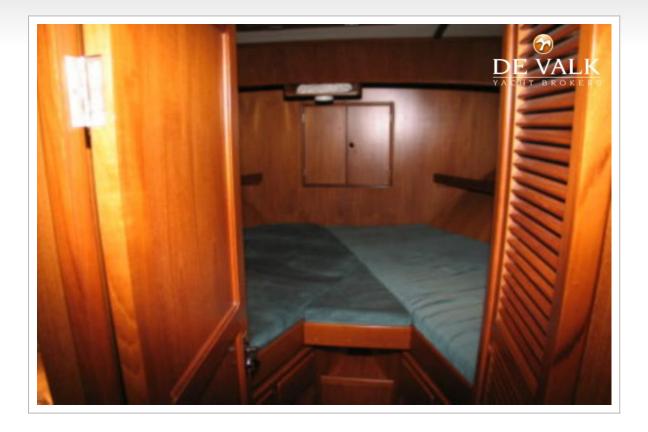

| 4,20            |
| Draft (m)        | 1,20            |
| Air draft (m)    | 3,70            |
| Year built       | 1993            |
| Builder          | AMS             |
| Country          | Germany         |
| Displacement (t) | 15              |
| Hull material    | GRP             |

### ACCOMMODATION

| Cabins | 2 |
|--------|---|
| Berths | 5 |

### MACHINERY

| No of engines      | 2           |
|--------------------|-------------|
| Make               | Caterpillar |
| Туре               | 3208        |
| HP                 | 320,00      |
| kW                 | 235,20      |
| Fuel               | diesel      |
| Year installed     | 1993        |
| Maximum speed (kn) | 17          |
| Engine hours       | 1000        |
| Drive              | shaft       |

























5







6







7