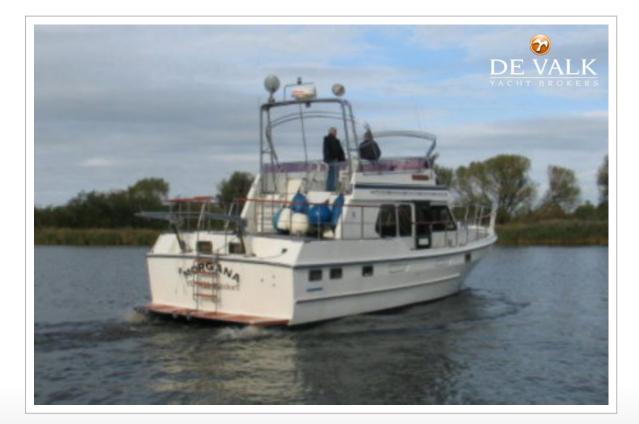

#### **BROKER'S COMMENTS**

This AMS Trawler combines comfort with functionality and quality. She sails easy thanks to her big twin engines and mooring is easy as she has both bow- and stern thruster. She is still in exceptional state of maintenance.

#### GENERAL

| Model            | AMS TRAWLER 420 |
|------------------|-----------------|
| Туре             | motor yacht     |
| LOA (m)          | 14,27           |
| Beam (m)         | 4,20            |
| Draft (m)        | 1,20            |
| Air draft (m)    | 3,70            |
| Year built       | 1993            |
| Builder          | AMS             |
| Country          | Germany         |
| Displacement (t) | 15              |
| Hull material    | GRP             |