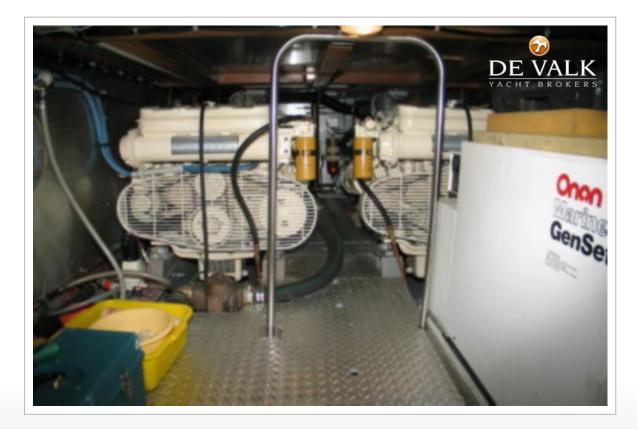

### MACHINERY

| No of engines      | 2           |
|--------------------|-------------|
| Make               | Caterpillar |
| Туре               | 3208        |
| HP                 | 320,00      |
| kW                 | 235,20      |
| Fuel               | diesel      |
| Year installed     | 1993        |
| Maximum speed (kn) | 17          |
| Engine hours       | 1000        |
| Drive              | shaft       |