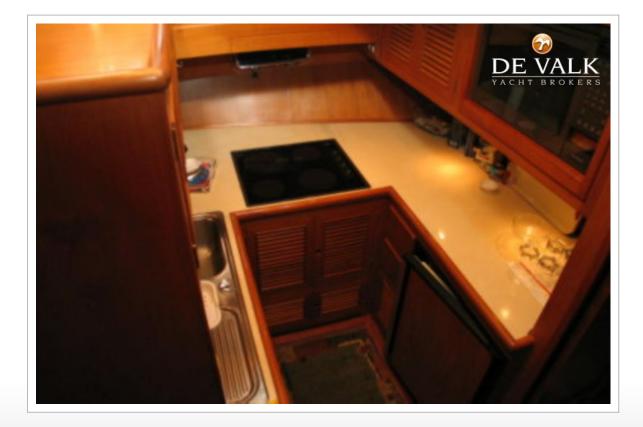

|
| Draft (m)        | 1,20            |
| Air draft (m)    | 3,70            |
| Year built       | 1993            |
| Builder          | AMS             |
| Country          | Germany         |
| Displacement (t) | 15              |
| Hull material    | GRP             |

### ACCOMMODATION

| Cabins | 2 |
|--------|---|
| Berths | 5 |

### MACHINERY

| No of engines      | 2           |
|--------------------|-------------|
| Make               | Caterpillar |
| Туре               | 3208        |
| HP                 | 320,00      |
| kW                 | 235,20      |
| Fuel               | diesel      |
| Year installed     | 1993        |
| Maximum speed (kn) | 17          |
| Engine hours       | 1000        |
| Drive              | shaft       |

























5







6







7