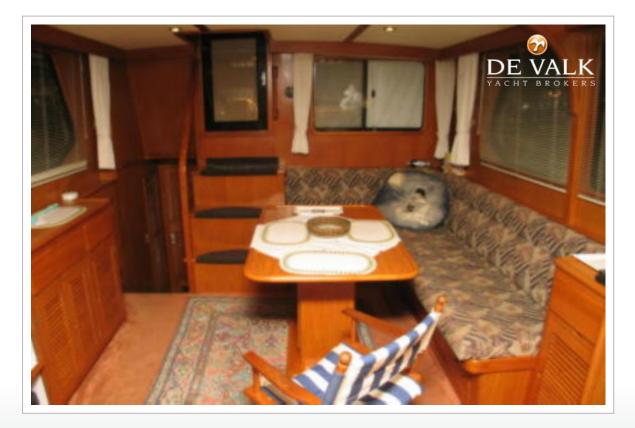

4,20            |
| Draft (m)        | 1,20            |
| Air draft (m)    | 3,70            |
| Year built       | 1993            |
| Builder          | AMS             |
| Country          | Germany         |
| Displacement (t) | 15              |
| Hull material    | GRP             |

### ACCOMMODATION

| Cabins | 2 |
|--------|---|
| Berths | 5 |

### MACHINERY

| No of engines      | 2           |
|--------------------|-------------|
| Make               | Caterpillar |
| Туре               | 3208        |
| HP                 | 320,00      |
| kW                 | 235,20      |
| Fuel               | diesel      |
| Year installed     | 1993        |
| Maximum speed (kn) | 17          |
| Engine hours       | 1000        |
| Drive              | shaft       |

























5







6







7