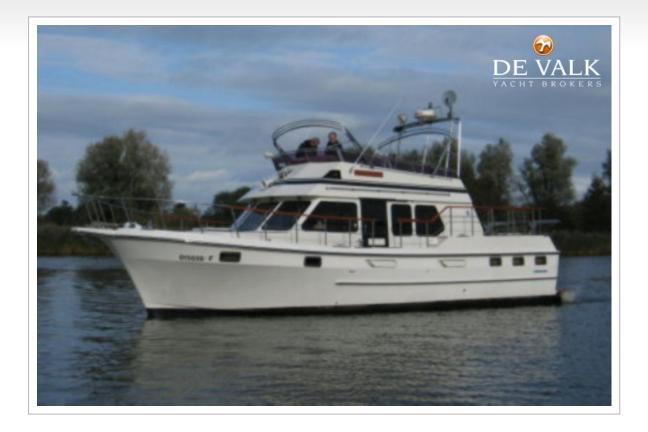

#### GENERAL

| Model            | AMS TRAWLER 420 |
|------------------|-----------------|
| Туре             | motor yacht     |
| LOA (m)          | 14,27           |
| Beam (m)         | 4,20            |
| Draft (m)        | 1,20            |
| Air draft (m)    | 3,70            |
| Year built       | 1993            |
| Builder          | AMS             |
| Country          | Germany         |
| Displacement (t) | 15              |
| Hull material    | GRP             |