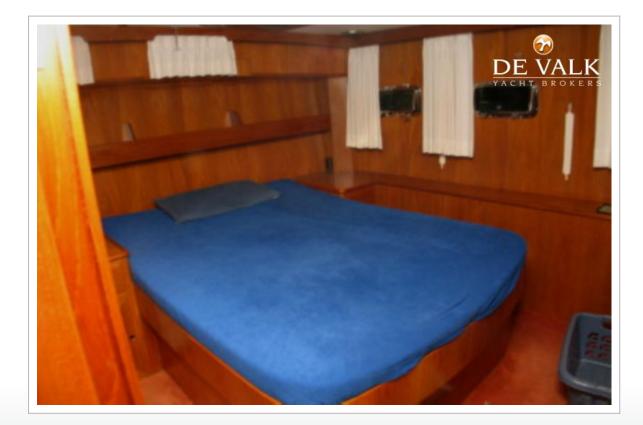

| Draft (m)        | 1,20            |
| Air draft (m)    | 3,70            |
| Year built       | 1993            |
| Builder          | AMS             |
| Country          | Germany         |
| Displacement (t) | 15              |
| Hull material    | GRP             |

### ACCOMMODATION

| Cabins | 2 |
|--------|---|
| Berths | 5 |

### MACHINERY

| No of engines      | 2           |
|--------------------|-------------|
| Make               | Caterpillar |
| Туре               | 3208        |
| HP                 | 320,00      |
| kW                 | 235,20      |
| Fuel               | diesel      |
| Year installed     | 1993        |
| Maximum speed (kn) | 17          |
| Engine hours       | 1000        |
| Drive              | shaft       |

























5







6







7