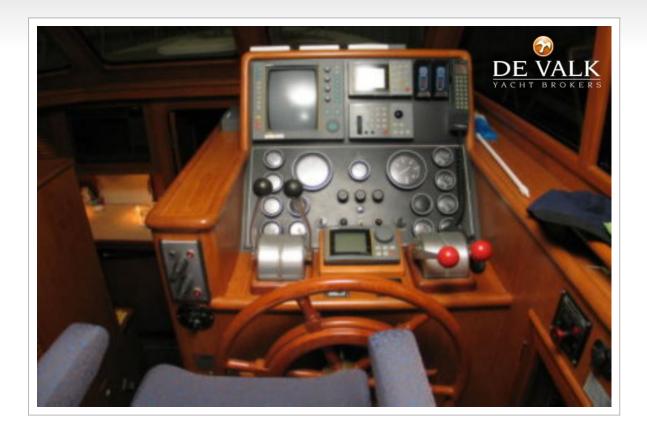

### MACHINERY

| No of engines      | 2           |
|--------------------|-------------|
| Make               | Caterpillar |
| Туре               | 3208        |
| HP                 | 320,00      |
| kW                 | 235,20      |
| Fuel               | diesel      |
| Year installed     | 1993        |
| Maximum speed (kn) | 17          |
| Engine hours       | 1000        |
| Drive              | shaft       |